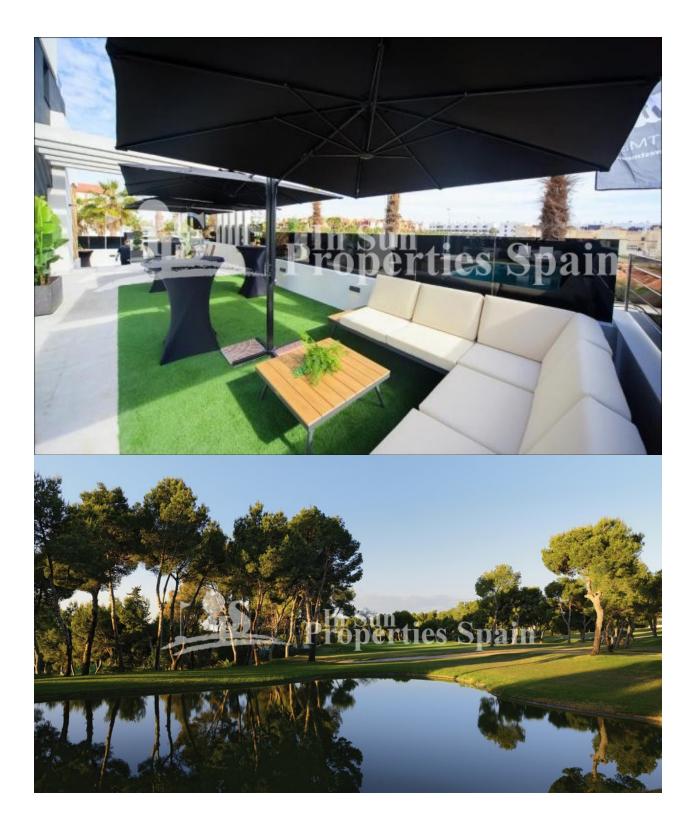

| KITCHEN                                                                               | GARDEN AND                                                                                                                                                        | HEATING                                              |
| <ul><li>Tile floors</li><li>Stone floors</li></ul> | <ul><li> Open kitchen</li><li> Equipped kitchen</li><li> Granite countertop</li></ul> | <ul> <li>Covered terrace</li> <li>Open terrace</li> <li>Landscaped</li> <li>Fenced</li> <li>Stone walls</li> <li>Electric gate</li> <li>Private garden</li> </ul> | <ul> <li>Floor heating bathrooms</li> </ul>          |

### **EXTRA**

- Built in wardrobesReinforced doorDouble glazed windows

# PROPERTY GALLERY



















"OUR EXPERIENCE IS YOUR GUARANTEE"