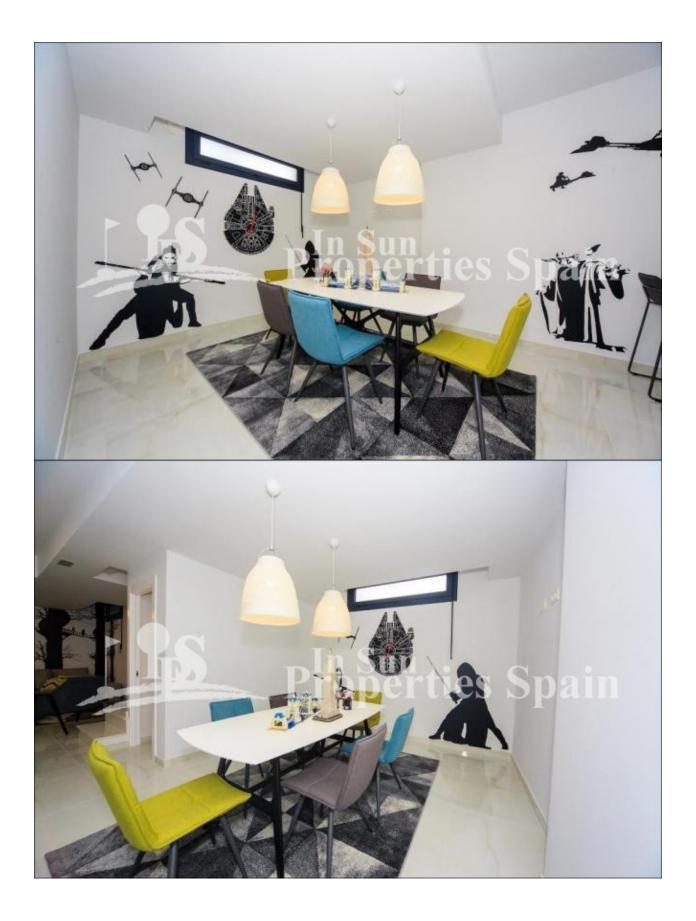

### DESCRIPTION

**REF: # 4528** 

The residential in LOMAS DE CABO ROIG consists of 22 independent villas with private pool and private parking space. The villas are composed of two models of housing; NARVI of 194m2 on a 238m2 plot, 3 bedrooms, 3 bathrooms of which 2 of them are ensuite, 10m2 BBQ zone and 50m2 basement from 460,000€ and the model JANO with 201,84 m2, 3 bedrooms, 3 bathrooms of which 2 are ensuite from 455,000€. All properties have their own pool and the possibility of basement with one bedroom and bathroom. With delivery in 2 - 4 months, the Villas include interior and exterior light pack, air conditioning on the first floor, BOSCH appliance pack for the kitchen. The Villas are fully ready to move into and delivery dates are 2 to 4 months. Materials used in the construction are of the HIGHEST QUALITY. Easily accessed via the N332 Coastal Road and AP7 Highway; this location has an array of amenities on hand and is close to the NEW Zenia Boulevard commercial centre with 150 shops, bars and restaurants and just 2km from the sandy beaches of the Orihuela Costa. For Golfers, there are

# PROPERTY GALLERY

"OUR EXPERIENCE IS YOUR GUARANTEE"