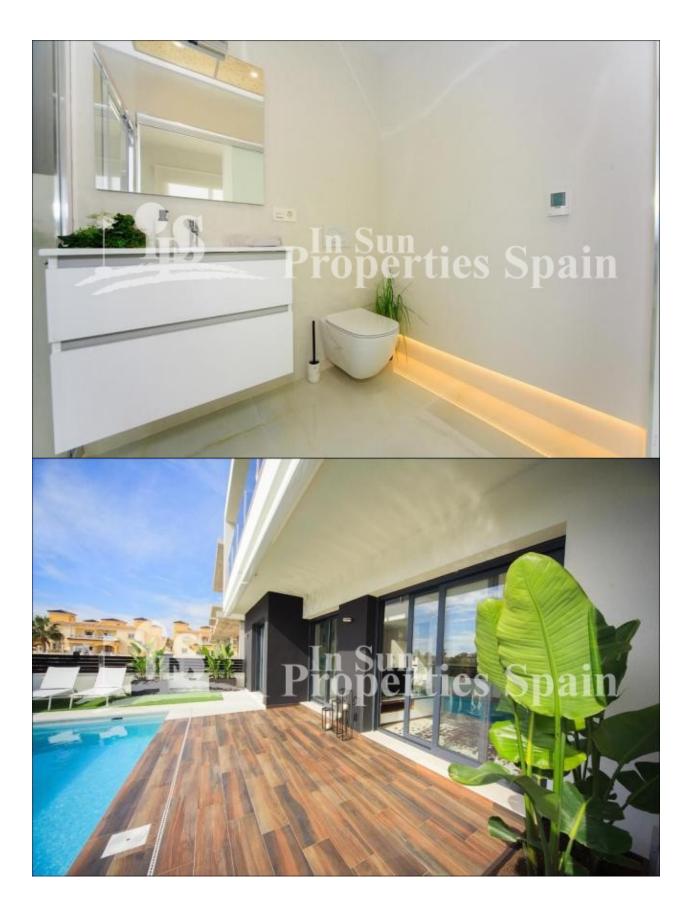

| KITCHEN                                                                               | GARDEN AND                                                                                                                                                        | HEATING                                              |
| <ul><li>Tile floors</li><li>Stone floors</li></ul> | <ul><li> Open kitchen</li><li> Equipped kitchen</li><li> Granite countertop</li></ul> | <ul> <li>Covered terrace</li> <li>Open terrace</li> <li>Landscaped</li> <li>Fenced</li> <li>Stone walls</li> <li>Electric gate</li> <li>Private garden</li> </ul> | <ul> <li>Floor heating bathrooms</li> </ul>          |

### **EXTRA**

- Built in wardrobesReinforced doorDouble glazed windows

# PROPERTY GALLERY



















"OUR EXPERIENCE IS YOUR GUARANTEE"