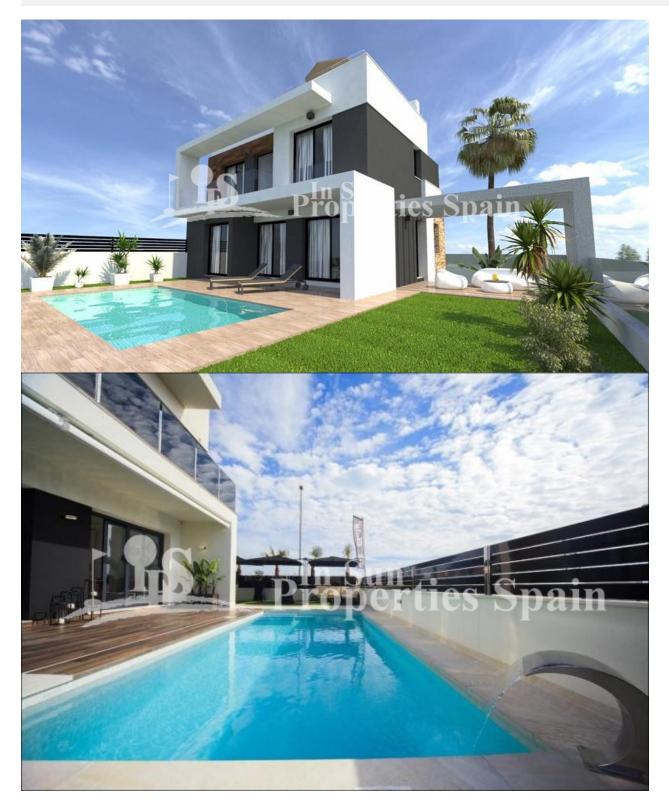

## **ORIHUELA COSTA (LOMAS DE CABO ROIG)**

| INFO              |                                           |  |
|-------------------|-------------------------------------------|--|
| PRICE:            | 339.900 €                                 |  |
| PROPERTY<br>TYPE: | Villa                                     |  |
| CITY:             | Orihuela Costa<br>(Lomas de Cabo<br>Roig) |  |
| BEDROOMS:         | 3                                         |  |
| Bathrooms:        | 4                                         |  |
| Build ( m2 ):     | 194                                       |  |
| Plot ( m2 ):      | 238                                       |  |
| Terrace ( m2 ):   | 77                                        |  |
| Year:             | 2019                                      |  |
| Floor:            | -                                         |  |
| Old price         | 460.000 €                                 |  |
|                   |                                           |  |

### DESCRIPTION

**REF: # 4528** 

The residential in LOMAS DE CABO ROIG consists of 22 independent villas with private pool and private parking space. The villas are composed of two models of housing; NARVI of 194m2 on a 238m2 plot, 3 bedrooms, 3 bathrooms of which 2 of them are ensuite, 10m2 BBQ zone and 50m2 basement from 460,000€ and the model JANO with 201,84 m2, 3 bedrooms, 3 bathrooms of which 2 are ensuite from 455,000€. All properties have their own pool and the possibility of basement with one bedroom and bathroom. With delivery in 2 - 4 months, the Villas include interior and exterior light pack, air conditioning on the first floor, BOSCH appliance pack for the kitchen. The Villas are fully ready to move into and delivery dates are 2 to 4 months. Materials used in the construction are of the HIGHEST QUALITY. Easily accessed via the N332 Coastal Road and AP7 Highway; this location has an array of amenities on hand and is close to the NEW Zenia Boulevard commercial centre with 150 shops, bars and restaurants and just 2km from the sandy beaches of the Orihuela Costa. For Golfers, there are