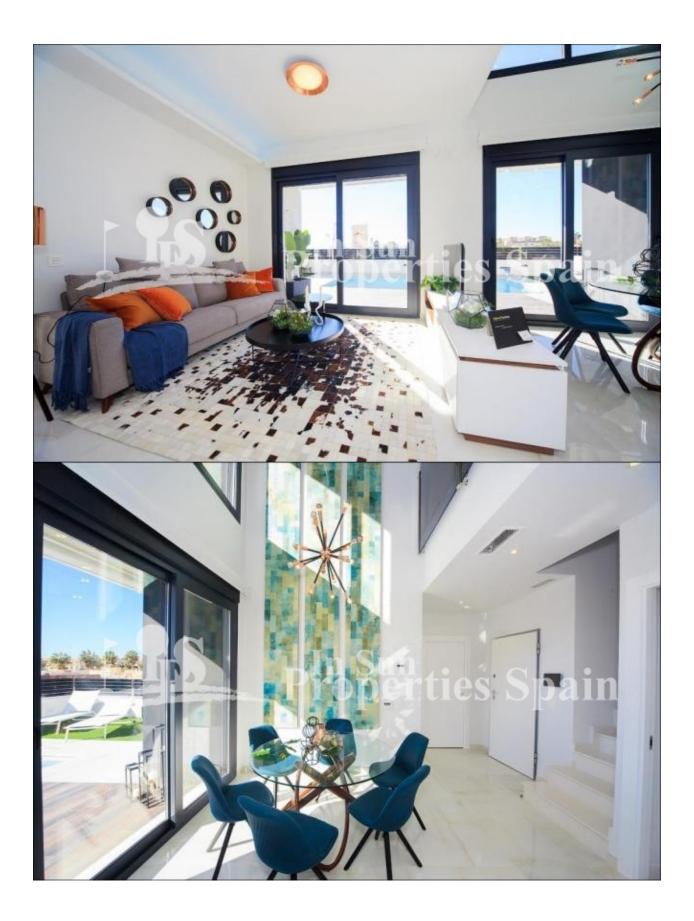

### DESCRIPTION

**REF: # 4528** 

The residential in LOMAS DE CABO ROIG consists of 22 independent villas with private pool and private parking space. The villas are composed of two models of housing; NARVI of 194m2 on a 238m2 plot, 3 bedrooms, 3 bathrooms of which 2 of them are ensuite, 10m2 BBQ zone and 50m2 basement from 460,000€ and the model JANO with 201,84 m2, 3 bedrooms, 3 bathrooms of which 2 are ensuite from 455,000€. All properties have their own pool and the possibility of basement with one bedroom and bathroom. With delivery in 2 - 4 months, the Villas include interior and exterior light pack, air conditioning on the first floor, BOSCH appliance pack for the kitchen. The Villas are fully ready to move into and delivery dates are 2 to 4 months. Materials used in the construction are of the HIGHEST QUALITY. Easily accessed via the N332 Coastal Road and AP7 Highway; this location has an array of amenities on hand and is close to the NEW Zenia Boulevard commercial centre with 150 shops, bars and restaurants and just 2km from the sandy beaches of the Orihuela Costa. For Golfers, there are

## **ENERGETIC CERTIFIED**

| STYLE                                              | VIEWS                                                                                 | AIRCONDITIONING                                                                                                                                                   | DISTANCE TO :                                        |
|----------------------------------------------------|---------------------------------------------------------------------------------------|-------------------------------------------------------------------------------------------------------------------------------------------------------------------|------------------------------------------------------|
| <ul><li>Modern</li><li>Contemporary</li></ul>      | Panoramic views                                                                       | Central airconditioning                                                                                                                                           | Beach : 2 Km<br>Airport: 50 Km<br>Town center : 1 Km |
| ORIENTATION                                        | FURNITURE                                                                             | PARKING                                                                                                                                                           | MAIN LIVING AREA                                     |
| South East West                                    | Not furnished                                                                         | Parking no Cars: 1                                                                                                                                                | <ul><li>Storage</li><li>Bathroom en-suite</li></ul>  |
| FLOARING                                           | KITCHEN                                                                               | GARDEN AND                                                                                                                                                        | HEATING                                              |
| <ul><li>Tile floors</li><li>Stone floors</li></ul> | <ul><li> Open kitchen</li><li> Equipped kitchen</li><li> Granite countertop</li></ul> | <ul> <li>Covered terrace</li> <li>Open terrace</li> <li>Landscaped</li> <li>Fenced</li> <li>Stone walls</li> <li>Electric gate</li> <li>Private garden</li> </ul> | <ul> <li>Floor heating bathrooms</li> </ul>          |

# PROPERTY GALLERY

"OUR EXPERIENCE IS YOUR GUARANTEE"