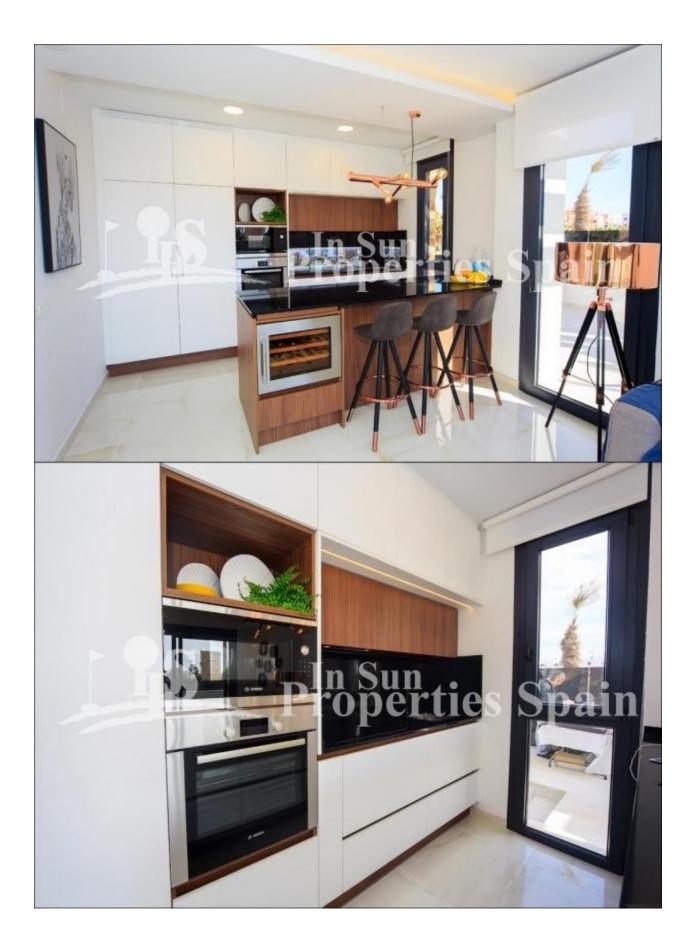

### DESCRIPTION

**REF: # 4528** 

The residential in LOMAS DE CABO ROIG consists of 22 independent villas with private pool and private parking space. The villas are composed of two models of housing; NARVI of 194m2 on a 238m2 plot, 3 bedrooms, 3 bathrooms of which 2 of them are ensuite, 10m2 BBQ zone and 50m2 basement from 460,000€ and the model JANO with 201,84 m2, 3 bedrooms, 3 bathrooms of which 2 are ensuite from 455,000€. All properties have their own pool and the possibility of basement with one bedroom and bathroom. With delivery in 2 - 4 months, the Villas include interior and exterior light pack, air conditioning on the first floor, BOSCH appliance pack for the kitchen. The Villas are fully ready to move into and delivery dates are 2 to 4 months. Materials used in the construction are of the HIGHEST QUALITY. Easily accessed via the N332 Coastal Road and AP7 Highway; this location has an array of amenities on hand and is close to the NEW Zenia Boulevard commercial centre with 150 shops, bars and restaurants and just 2km from the sandy beaches of the Orihuela Costa. For Golfers, there are

## **ENERGETIC CERTIFIED**

| STYLE                                              | VIEWS                                                                                 | AIRCONDITIONING                                                                                                                                                   | DISTANCE TO :                                        |
|----------------------------------------------------|---------------------------------------------------------------------------------------|-------------------------------------------------------------------------------------------------------------------------------------------------------------------|------------------------------------------------------|
| <ul><li>Modern</li><li>Contemporary</li></ul>      | Panoramic views                                                                       | Central airconditioning                                                                                                                                           | Beach : 2 Km<br>Airport: 50 Km<br>Town center : 1 Km |
| ORIENTATION                                        | FURNITURE                                                                             | PARKING                                                                                                                                                           | MAIN LIVING AREA                                     |
| South East West                                    | Not furnished                                                                         | Parking no Cars: 1                                                                                                                                                | <ul><li>Storage</li><li>Bathroom en-suite</li></ul>  |
| FLOARING                                           | KITCHEN                                                                               | GARDEN AND                                                                                                                                                        | HEATING                                              |
| <ul><li>Tile floors</li><li>Stone floors</li></ul> | <ul><li> Open kitchen</li><li> Equipped kitchen</li><li> Granite countertop</li></ul> | <ul> <li>Covered terrace</li> <li>Open terrace</li> <li>Landscaped</li> <li>Fenced</li> <li>Stone walls</li> <li>Electric gate</li> <li>Private garden</li> </ul> | <ul> <li>Floor heating bathrooms</li> </ul>          |

# PROPERTY GALLERY

"OUR EXPERIENCE IS YOUR GUARANTEE"