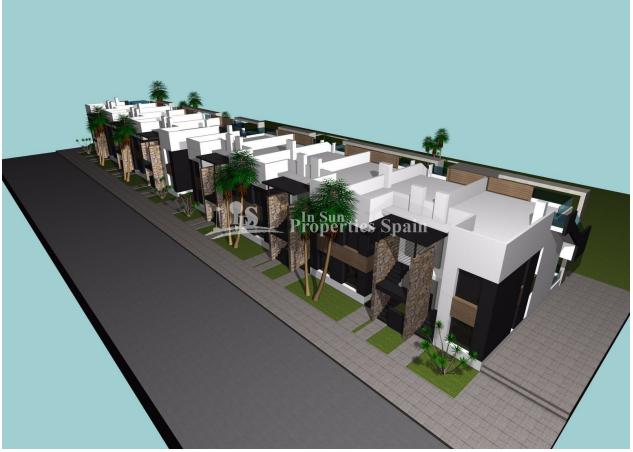

### **DESCRIPTION**

Situated in privileged surroundings, opposite La Laguna de La Mata nature reserve in EL RASO, GUARDAMAR DEL SEGURA is this KEY IN HAND residential development of 29 bungalows, 84-100m2, built in a modern style. This is a private urbanization with spacious green areas and communal swimming pool. Ground floor bungalows with 2 bedrooms, 2 bathrooms and 12-118m2 garden or first floor bungalows with 64m2 roof solarium. The layout is of a modern contemporary style, open plan, allowing for plenty of light. Featuring lounge/dining area, modern kitchen, 2 bedrooms and 2 bathrooms. The development also offers a lovely community gardens. Prices include; pre-installation of AC, Electric heated flooring to the bathrooms, parking and storage room. GROUND FLOOR from €155,000 and TOP FLOOR with SOLARIUM from €175,000. Close to all kind of facilities and to the beach in Guardamar. El Raso is in the town of Guardamar del Segura, north of Torrevieja, a few kilometers inland, next to the salt lake. Because of its location, the temperature is around the year a few degrees warmer than