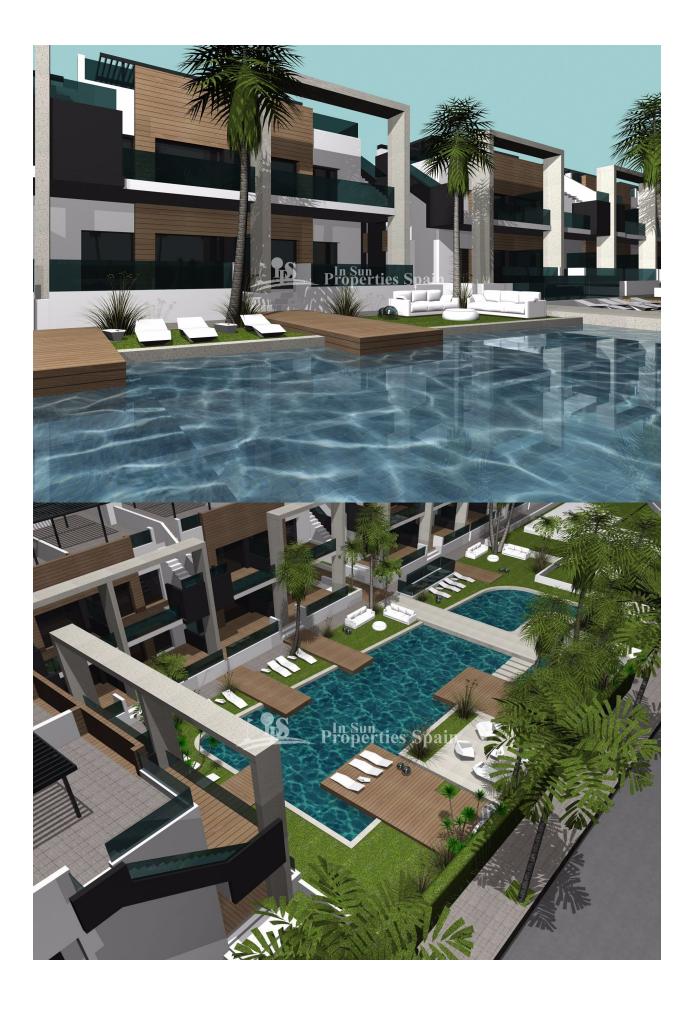

### **DESCRIPTION**

Situated in privileged surroundings, opposite La Laguna de La Mata nature reserve in EL RASO, GUARDAMAR DEL SEGURA is this KEY IN HAND residential development of 29 bungalows, 84-100m2, built in a modern style. This is a private urbanization with spacious green areas and communal swimming pool. Ground floor bungalows with 2 bedrooms, 2 bathrooms and 12-118m2 garden or first floor bungalows with 64m2 roof solarium. The layout is of a modern contemporary style, open plan, allowing for plenty of light. Featuring lounge/dining area, modern kitchen, 2 bedrooms and 2 bathrooms. The development also offers a lovely community gardens. Prices include; pre-installation of AC, Electric heated flooring to the bathrooms, parking and storage room. GROUND FLOOR from €155,000 and TOP FLOOR with SOLARIUM from €175,000. Close to all kind of facilities and to the beach in Guardamar. El Raso is in the town of Guardamar del Segura, north of Torrevieja, a few kilometers inland, next to the salt lake. Because of its location, the temperature is around the year a few degrees warmer than

# GARDEN AND TERRACES

- Covered terrace
- Open terrace
- LandscapedPrivate garden
- Communal Garden

"OUR EXPERIENCE IS YOUR GUARANTEE"