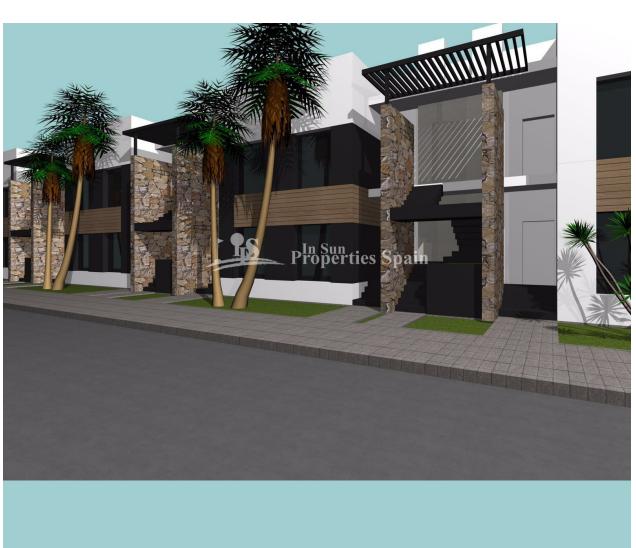

### **DESCRIPTION**

Situated in privileged surroundings, opposite La Laguna de La Mata nature reserve in EL RASO, GUARDAMAR DEL SEGURA is this KEY IN HAND residential development of 29 bungalows, 84-100m2, built in a modern style. This is a private urbanization with spacious green areas and communal swimming pool. Ground floor bungalows with 2 bedrooms, 2 bathrooms and 12-118m2 garden or first floor bungalows with 64m2 roof solarium. The layout is of a modern contemporary style, open plan, allowing for plenty of light. Featuring lounge/dining area, modern kitchen, 2 bedrooms and 2 bathrooms. The development also offers a lovely community gardens. Prices include; pre-installation of AC, Electric heated flooring to the bathrooms, parking and storage room. GROUND FLOOR from €155,000 and TOP FLOOR with SOLARIUM from €175,000. Close to all kind of facilities and to the beach in Guardamar. El Raso is in the town of Guardamar del Segura, north of Torrevieja, a few kilometers inland, next to the salt lake. Because of its location, the temperature is around the year a few degrees warmer than

# **STYLE**

- Modern
- Contemporary