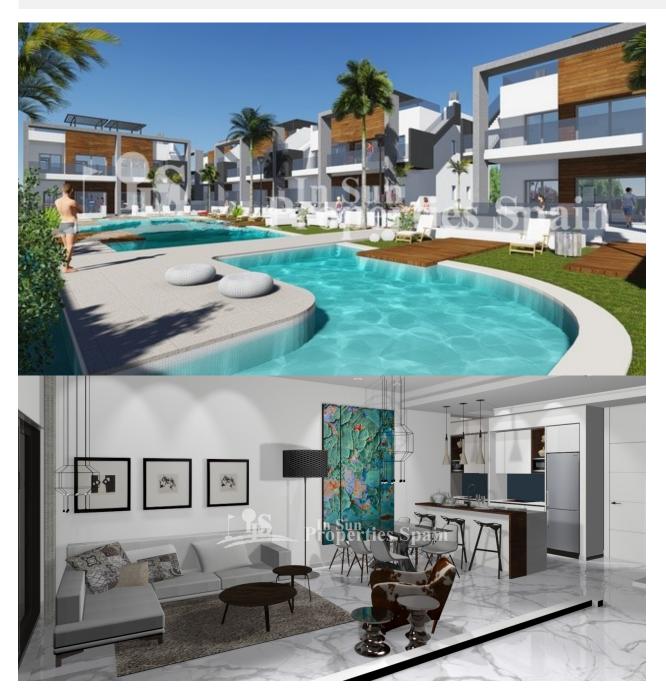

### **DESCRIPTION**

Situated in privileged surroundings, opposite La Laguna de La Mata nature reserve in EL RASO, GUARDAMAR DEL SEGURA is this KEY IN HAND residential development of 29 bungalows, 84-100m2, built in a modern style. This is a private urbanization with spacious green areas and communal swimming pool. Ground floor bungalows with 2 bedrooms, 2 bathrooms and 12-118m2 garden or first floor bungalows with 64m2 roof solarium. The layout is of a modern contemporary style, open plan, allowing for plenty of light. Featuring lounge/dining area, modern kitchen, 2 bedrooms and 2 bathrooms. The development also offers a lovely community gardens. Prices include; pre-installation of AC, Electric heated flooring to the bathrooms, parking and storage room. GROUND FLOOR from €155,000 and TOP FLOOR with SOLARIUM from €175,000. Close to all kind of facilities and to the beach in Guardamar. El Raso is in the town of Guardamar del Segura, north of Torrevieja, a few kilometers inland, next to the salt lake. Because of its location, the temperature is around the year a few degrees warmer than

# GARDEN AND TERRACES

- Covered terrace
- Open terrace
- LandscapedPrivate garden
- Communal Garden

"OUR EXPERIENCE IS YOUR GUARANTEE"