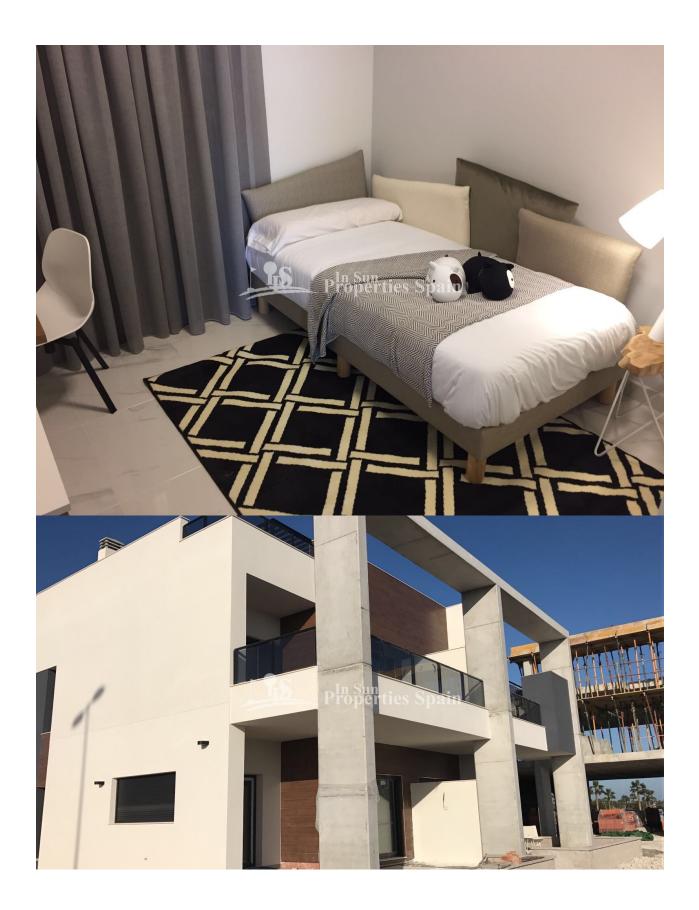

### **DESCRIPTION**

Situated in privileged surroundings, opposite La Laguna de La Mata nature reserve in EL RASO, GUARDAMAR DEL SEGURA is this KEY IN HAND residential development of 29 bungalows, 84-100m2, built in a modern style. This is a private urbanization with spacious green areas and communal swimming pool. Ground floor bungalows with 2 bedrooms, 2 bathrooms and 12-118m2 garden or first floor bungalows with 64m2 roof solarium. The layout is of a modern contemporary style, open plan, allowing for plenty of light. Featuring lounge/dining area, modern kitchen, 2 bedrooms and 2 bathrooms. The development also offers a lovely community gardens. Prices include; pre-installation of AC, Electric heated flooring to the bathrooms, parking and storage room. GROUND FLOOR from €155,000 and TOP FLOOR with SOLARIUM from €175,000. Close to all kind of facilities and to the beach in Guardamar. El Raso is in the town of Guardamar del Segura, north of Torrevieja, a few kilometers inland, next to the salt lake. Because of its location, the temperature is around the year a few degrees warmer than