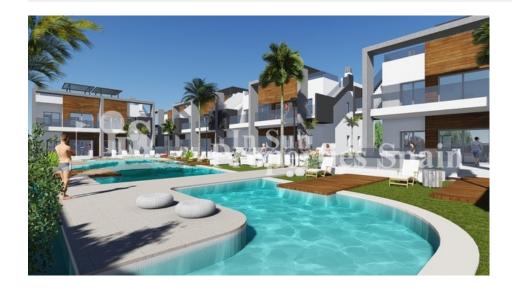

### **DESCRIPTION**

Situated in privileged surroundings, opposite La Laguna de La Mata nature reserve in EL RASO, GUARDAMAR DEL SEGURA is this KEY IN HAND residential development of 29 bungalows, 84-100m2, built in a modern style. This is a private urbanization with spacious green areas and communal swimming pool. Ground floor bungalows with 2 bedrooms, 2 bathrooms and 12-118m2 garden or first floor bungalows with 64m2 roof solarium. The layout is of a modern contemporary style, open plan, allowing for plenty of light. Featuring lounge/dining area, modern kitchen, 2 bedrooms and 2 bathrooms. The development also offers a lovely community gardens. Prices include; pre-installation of AC, Electric heated flooring to the bathrooms, parking and storage room. GROUND FLOOR from €155,000 and TOP FLOOR with SOLARIUM from €175,000. Close to all kind of facilities and to the beach in Guardamar. El Raso is in the town of Guardamar del Segura, north of Torrevieja, a few kilometers inland, next to the salt lake. Because of its location, the temperature is around the year a few degrees warmer than

# GARDEN AND TERRACES

- Covered terrace
- Open terrace
- LandscapedPrivate garden
- Communal Garden

"OUR EXPERIENCE IS YOUR GUARANTEE"