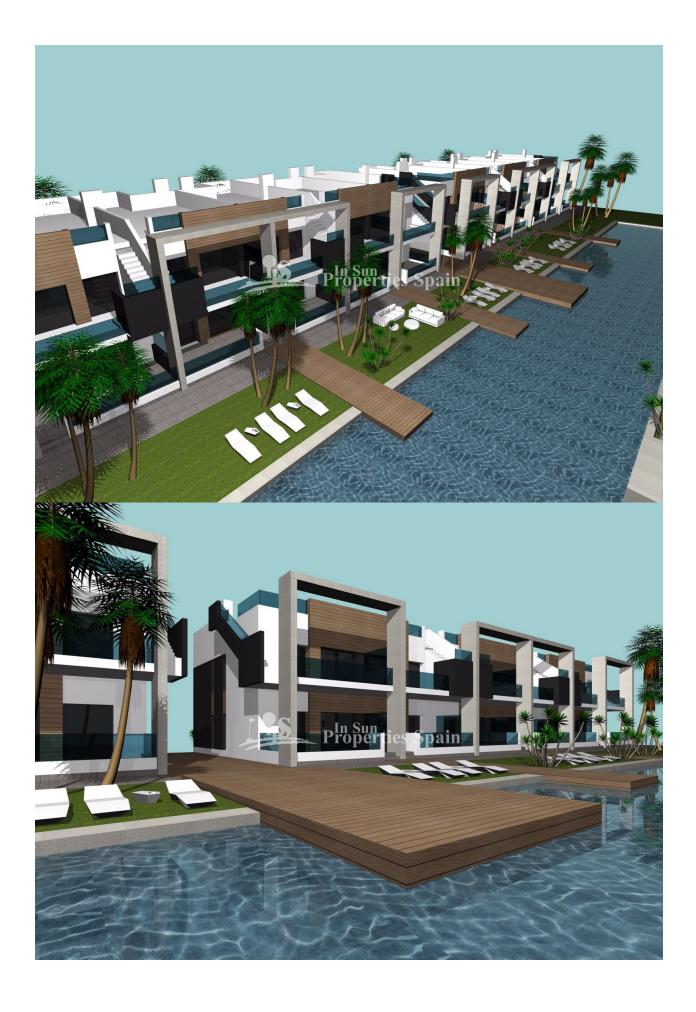

### **DESCRIPTION**

Situated in privileged surroundings, opposite La Laguna de La Mata nature reserve in EL RASO, GUARDAMAR DEL SEGURA is this KEY IN HAND residential development of 29 bungalows, 84-100m2, built in a modern style. This is a private urbanization with spacious green areas and communal swimming pool. Ground floor bungalows with 2 bedrooms, 2 bathrooms and 12-118m2 garden or first floor bungalows with 64m2 roof solarium. The layout is of a modern contemporary style, open plan, allowing for plenty of light. Featuring lounge/dining area, modern kitchen, 2 bedrooms and 2 bathrooms. The development also offers a lovely community gardens. Prices include; pre-installation of AC, Electric heated flooring to the bathrooms, parking and storage room. GROUND FLOOR from €155,000 and TOP FLOOR with SOLARIUM from €175,000. Close to all kind of facilities and to the beach in Guardamar. El Raso is in the town of Guardamar del Segura, north of Torrevieja, a few kilometers inland, next to the salt lake. Because of its location, the temperature is around the year a few degrees warmer than

# GARDEN AND TERRACES

- Covered terrace
- Open terrace
- LandscapedPrivate garden
- Communal Garden

"OUR EXPERIENCE IS YOUR GUARANTEE"