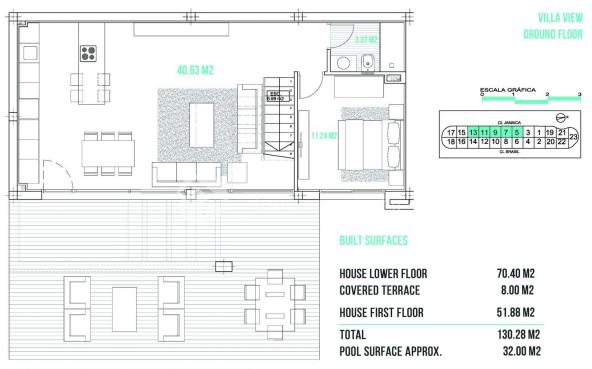

# **BUILT SURFACES**

| HOUSE LOWER FLOOR | 70.40 M2  | BASEMENT SURFACE                | 63.54 M2 |
|-------------------|-----------|---------------------------------|----------|
| COVERED TERRACE   | 8.00 M2   | <b>BASEMENT COVERED TERRACE</b> | 6.85 M2  |
| HOUSE FIRST FLOOR | 51.88 M2  | ACCESS & UNCOVERED TERRACE      | 7.38 M2  |
| TOTAL             | 130.28 M2 | TOTAL                           | 77.77 M2 |