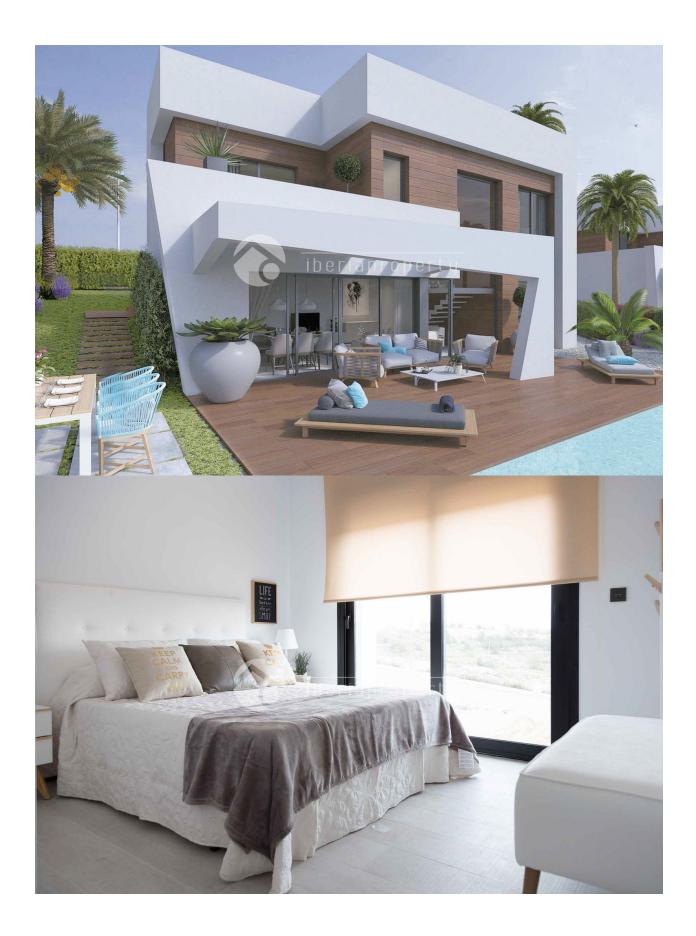

# **DESCRIPTION**

New and modern villa in finestrat with beautiful views to the Mediterranean Sea. All villas are built on approxemently 400 square meters plot. Villa has two floors. The ground floor has a Livingroom with direct access to the terrace, pool and garden.

# **GARDEN AND**

- **TERRACES**
- Covered terrace
- Open terrace
- Exterior lights
- Automatic watering system
- Fruit trees
- Palm trees
- Fenced
- Stone walls
- Private garden