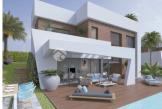

# **DESCRIPTION**

New and modern villa in finestrat with beautiful views to the Mediterranean Sea. All villas are built on approxemently 400 square meters plot. Villa has two floors. The ground floor has a Livingroom with direct access to the terrace, pool and garden.

# **GARDEN AND**

- **TERRACES**
- Covered terrace
- Open terrace
- Exterior lights
- Automatic watering system
- Fruit trees
- Palm trees
- Fenced
- Stone walls
- Private garden