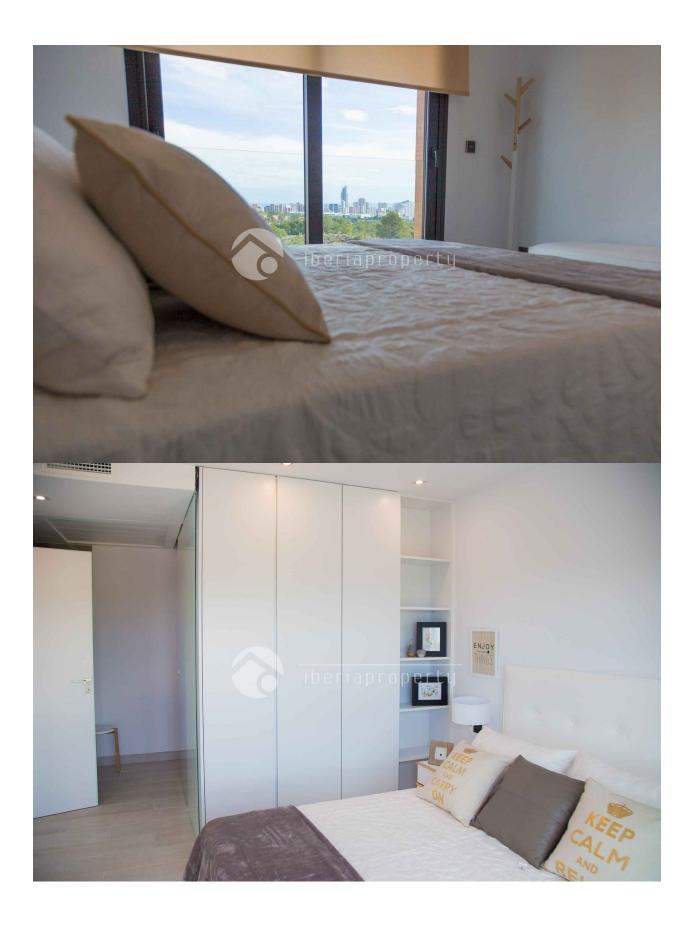

# **EXTRA**

- Built in wardrobes
- Alarm
- Reinforced door
- Double glazed windows
- Storage room
- Internet

All sizes are approximate and may vary slighty during the course of construction.