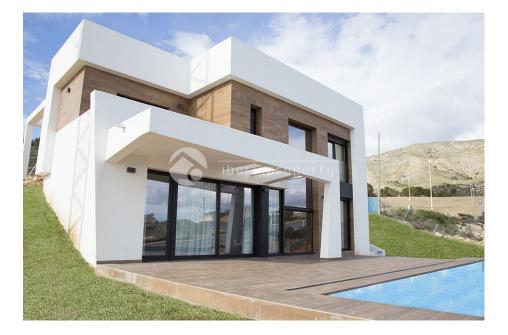

# **DESCRIPTION**

New and modern villa in finestrat with beautiful views to the Mediterranean Sea. All villas are built on approxemently 400 square meters plot. Villa has two floors. The ground floor has a Livingroom with direct access to the terrace, pool and garden.