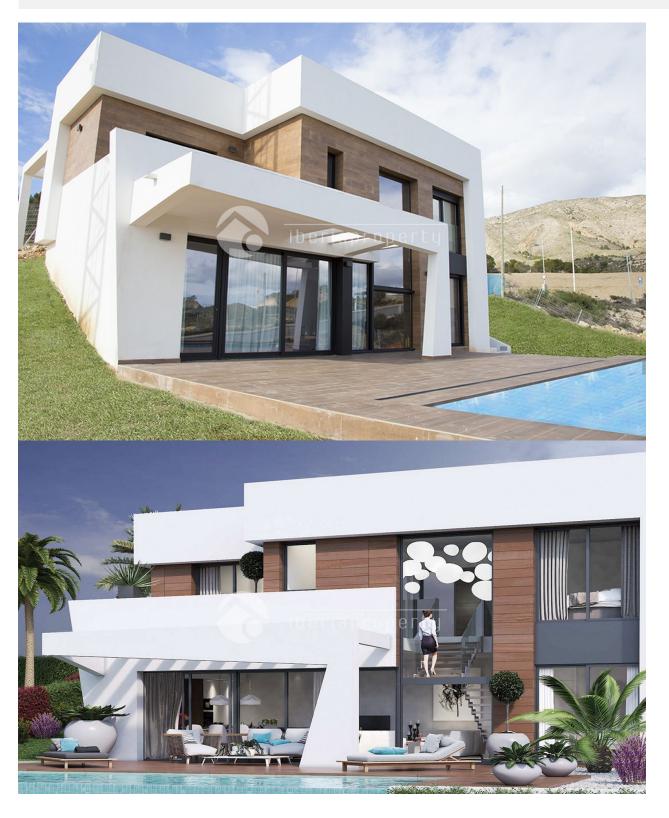

# **DESCRIPTION**

New and modern villa in finestrat with beautiful views to the Mediterranean Sea. All villas are built on approxemently 400 square meters plot. Villa has two floors. The ground floor has a Livingroom with direct access to the terrace, pool and garden.

# **GARDEN AND**

- **TERRACES**
- Covered terrace
- Open terrace
- Exterior lights
- Automatic watering system
- Fruit trees
- Palm trees
- Fenced
- Stone walls
- Private garden