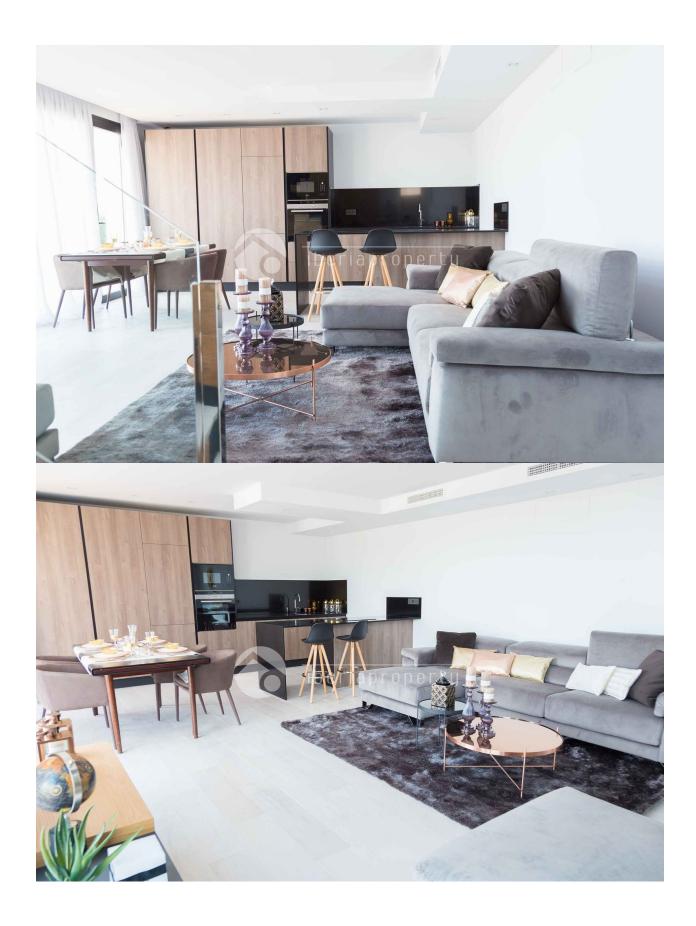

# **DESCRIPTION**

New and modern villa in finestrat with beautiful views to the Mediterranean Sea. All villas are built on approxemently 400 square meters plot. Villa has two floors. The ground floor has a Livingroom with direct access to the terrace, pool and garden.

# **KITCHEN**

- Open kitchen
- Equipped kitchen
- Granite countertop