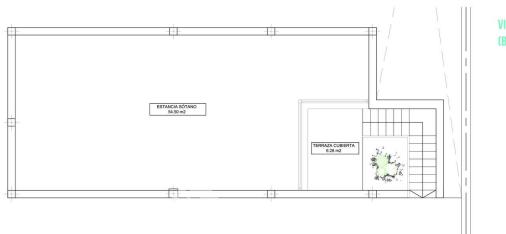

# VILLA VIEW II (BASEMENT)

# **BUILT SURFACES**

| HOUSE LOWER FLOOR | 70.40 M2  | BASEMENT SURFACE                | 63.54 M2 |
|-------------------|-----------|---------------------------------|----------|
| COVERED TERRACE   | 8.00 M2   | <b>BASEMENT COVERED TERRACE</b> | 6.85 M2  |
| HOUSE FIRST FLOOR | 51.88 M2  | ACCESS & UNCOVERED TERRACE      | 7.38 M2  |
| TOTAL             | 130.28 M2 | TOTAL                           | 77.77 M2 |