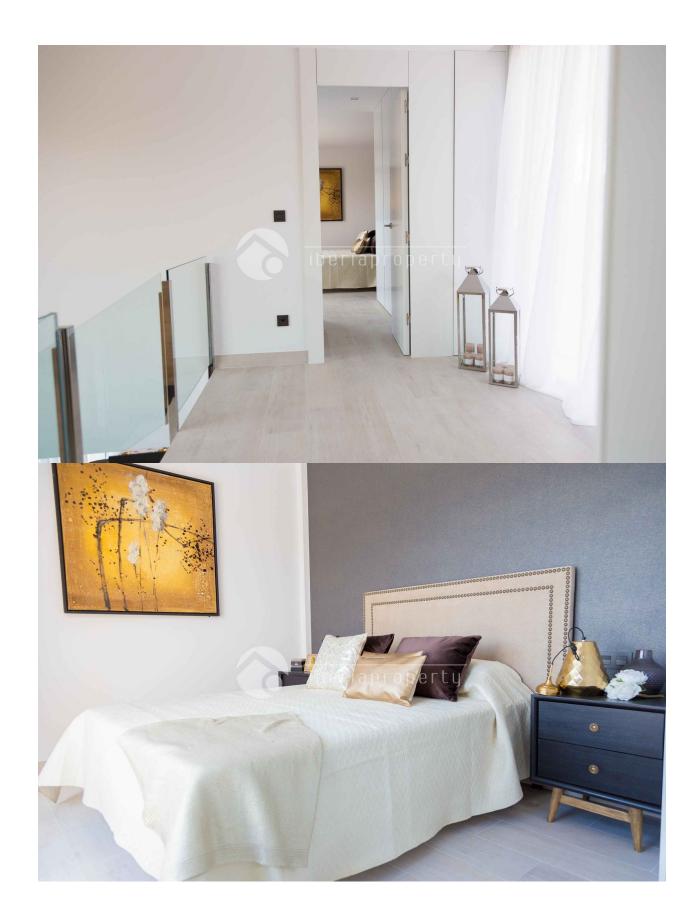

# **FINESTRAT (FINESTRAT HILLS)**

| INFO            |                             |
|-----------------|-----------------------------|
| PRICE:          | 339.000 €                   |
| PROPERTY TYPE:  | Villa                       |
| CITY:           | Finestrat (Finestrat Hills) |
| BEDROOMS:       | 3                           |
| Bathrooms:      | 3                           |
| Build ( m2 ):   | 130                         |
| Plot ( m2 ):    | 450                         |
| Terrace ( m2 ): | 40                          |
| Year:           | 2018                        |
| Floor:          | 2                           |
| Old price       | -                           |