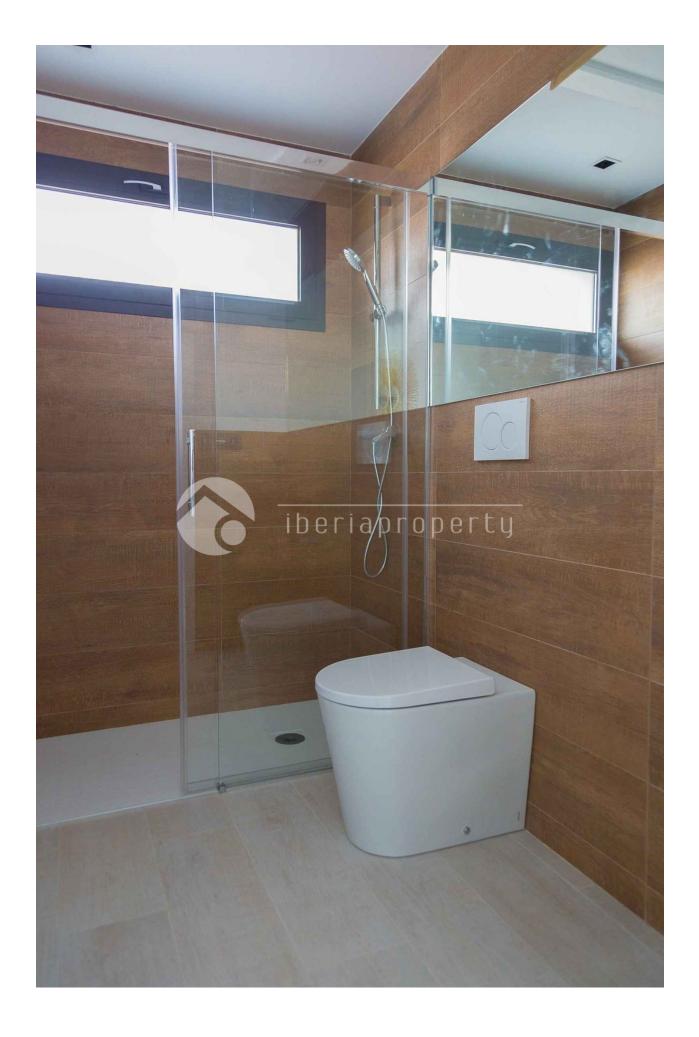

# **EXTRA**

- Built in wardrobes
- Alarm
- Reinforced door
- Double glazed windows
- Storage room
- Internet

All sizes are approximate and may vary slighty during the course of construction.