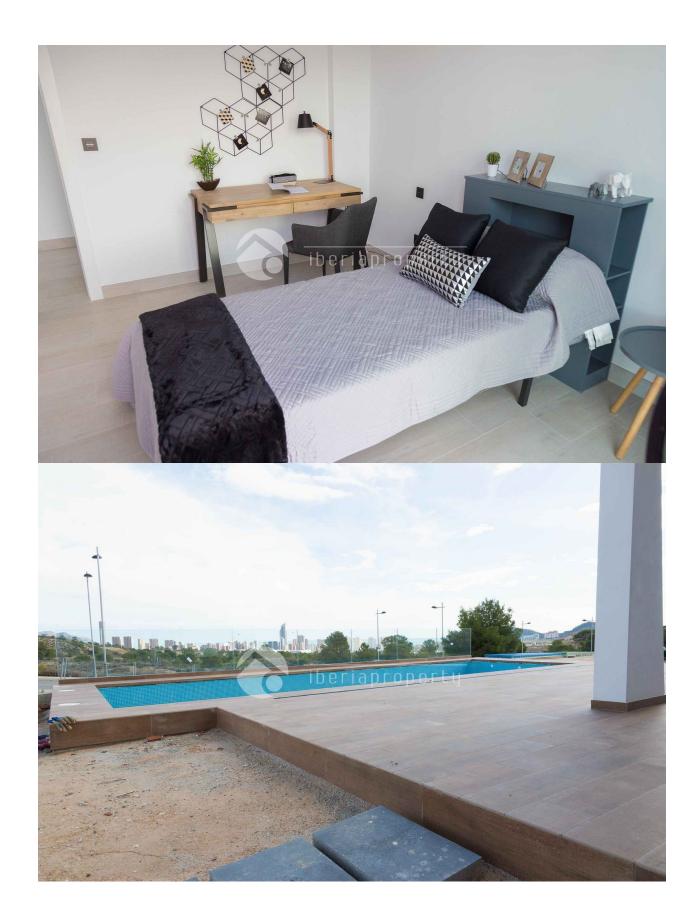

# **DESCRIPTION**

New and modern villa in finestrat with beautiful views to the Mediterranean Sea. All villas are built on approxemently 400 square meters plot. Villa has two floors. The ground floor has a Livingroom with direct access to the terrace, pool and garden.

# **GARDEN AND**

- **TERRACES**
- Covered terrace
- Open terrace
- Exterior lights
- Automatic watering system
- Fruit trees
- Palm trees
- Fenced
- Stone walls
- Private garden