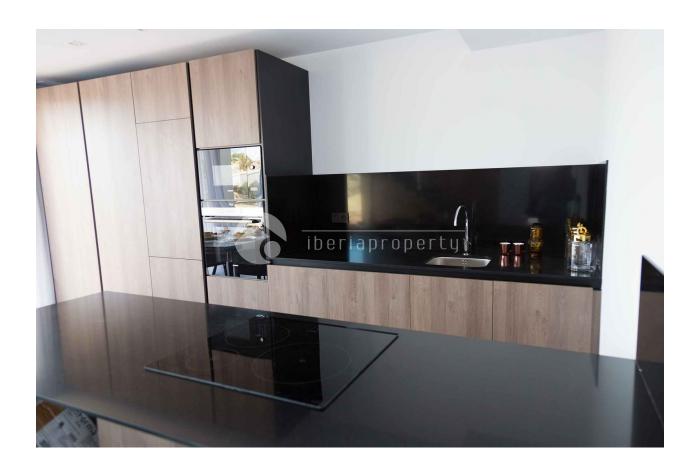

t on approxemently 400 square meters plot. Villa has two floors. The ground floor has a Livingroom with direct access to the terrace, pool and garden.

# **ENERGETIC CERTIFIED**



Modern

# **AIRCONDITIONING**

### • Central airconditioning

# **DISTANCE TO:**

# **ORIENTATION**

South

Beach: 4 Km Airport: 50 Km

Town center: 1 Km

**PARKING** 

Garage no Cars: 1

Parking no Cars: 1

### **FLOARING**

• Tile floors

# **KITCHEN**

- Open kitchen
- Equipped kitchen
- Granite countertop

# **GARDEN AND**

- **TERRACES**
- Covered terrace
- Open terrace
- Exterior lights
- Automatic watering system
- Fruit trees
- Palm trees
- Fenced
- Stone walls
- Private garden

# **EXTRA**

- Built in wardrobes
- Alarm
- Reinforced door
- Double glazed windows
- Storage room
- Internet

























All sizes are approximate and may vary slighty during the course of construction.



# VILLA VIEW II (BASEMENT)

# **BUILT SURFACES**

| HOUSE LOWER FLOOR | 70.40 M2  | BASEMENT SURFACE                | 63.54 M2 |
|-------------------|-----------|---------------------------------|----------|
| COVERED TERRACE   | 8.00 M2   | <b>BASEMENT COVERED TERRACE</b> | 6.85 M2  |
| HOUSE FIRST FLOOR | 51.88 M2  | ACCESS & UNCOVERED TERRACE      | 7.38 M2  |
| TOTAL             | 130.28 M2 | TOTAL                           | 77.77 M2 |



All sizes are approximate and may vary slighty during the course of construction.



All sizes are approximate and may vary slighty during the course of construction.

"OUR EXPERIENCE IS YOUR GUARANTEE"