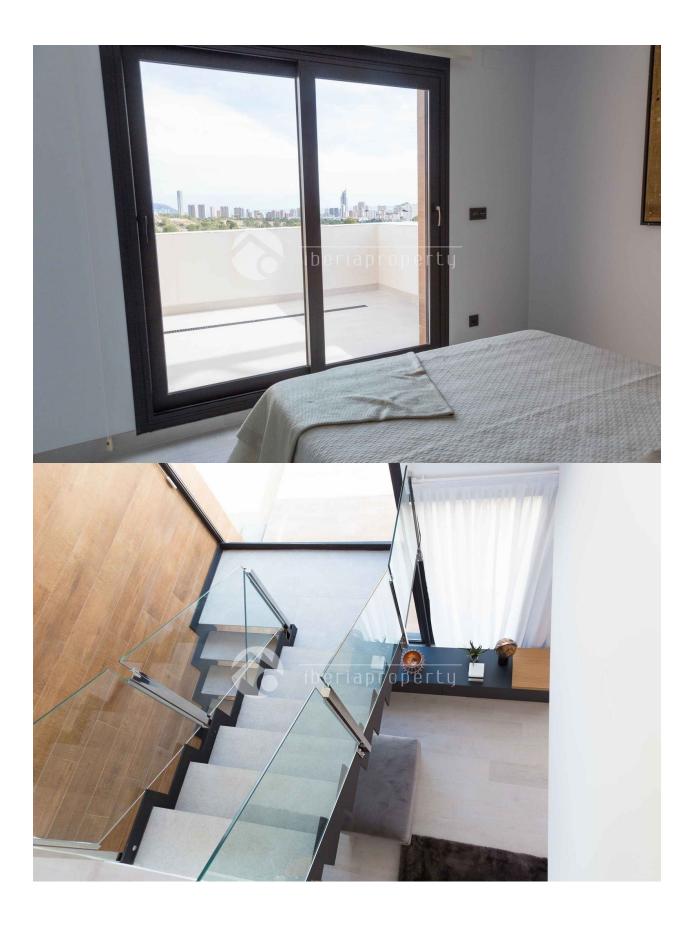

# **FINESTRAT (FINESTRAT HILLS)**

| INFO            |                             |
|-----------------|-----------------------------|
| PRICE:          | 339.000 €                   |
| PROPERTY TYPE:  | Villa                       |
| CITY:           | Finestrat (Finestrat Hills) |
| BEDROOMS:       | 3                           |
| Bathrooms:      | 3                           |
| Build ( m2 ):   | 130                         |
| Plot ( m2 ):    | 450                         |
| Terrace ( m2 ): | 40                          |
| Year:           | 2018                        |
| Floor:          | 2                           |
| Old price       | -                           |

# **ORIENTATION**

South

Beach: 4 Km Airport: 50 Km

Town center: 1 Km

**PARKING** 

Garage no Cars: 1

Parking no Cars: 1