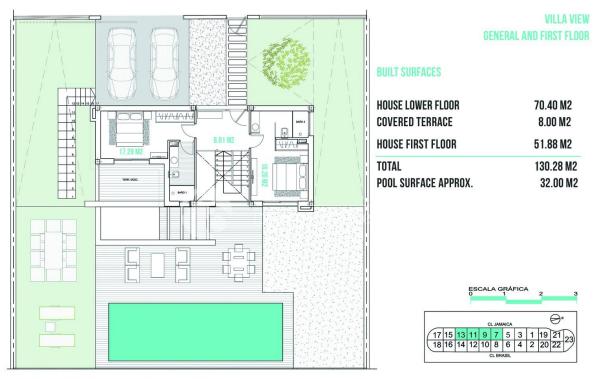

# **BUILT SURFACES**

| HOUSE LOWER FLOOR | 70.40 M2  | BASEMENT SURFACE                | 63.54 M2 |
|-------------------|-----------|---------------------------------|----------|
| COVERED TERRACE   | 8.00 M2   | <b>BASEMENT COVERED TERRACE</b> | 6.85 M2  |
| HOUSE FIRST FLOOR | 51.88 M2  | ACCESS & UNCOVERED TERRACE      | 7.38 M2  |
| TOTAL             | 130.28 M2 | TOTAL                           | 77.77 M2 |