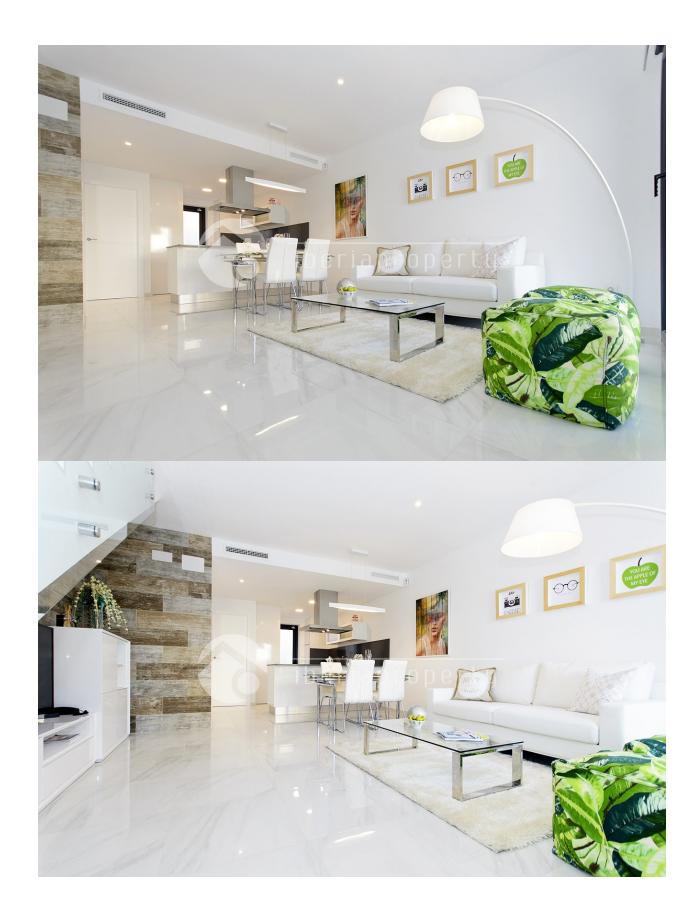

#### **DESCRIPTION**

These villas are built with the latest in modern building technology quality. Very good insulation in ceilings and walls to curb for sound and to provide a good indoor climate. The villas are under construction and are soon ready to complete. The villa consist of both 2 and 3 bedrooms and have all 3 very modern bathrooms, one with hydromassage shower. Built-in wardrobes in all bedrooms. Underfloor heating in all bathrooms. Internet access in all rooms. Automatic blinds on the bedroom and living room. Fully equipped kitchen with kitchen cabinets in shine finely. Extractor fan, hob, dishwasher washer and dryer. Ceramic tiles have a very exclusive marble design. Double glazed windows with extra good insulation to keep the indoor climate and to dampen sound. PVC frame with flipp system. Installed alarm, pre installed air conditioning with submerged ceiling for air ducts. ( hidden facility) Armored head door. Outside the terrace there are used anti sliding tiles. The villas are on 2 floors and have access to a large private garden and a very large roof terrace with stunning views. This area is located in Polop municipality and with nature right outside the door. At the same time, the apartments are very central with approx. 400-450 meters to a small shopping center

with a grocery store cafe and restaurant. It's about 2 km to La Nucia center. Access to the common area with swimming pool and sauna. The villas can with a small addition be installed private swimming pool, outdoor light, shower, etc.

## Tile floors

Open kitchenEquipped kitchen

Granite countertop