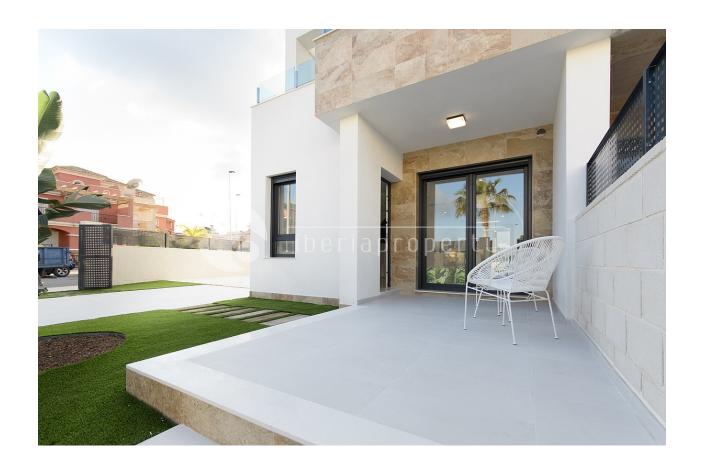

#### GARDEN AND TERRACES

- Covered terrace
- Open terrace
- Exterior lights
- Automatic watering system
- Fruit trees
- Palm trees
- Fenced
- Private garden
- Communal Garden