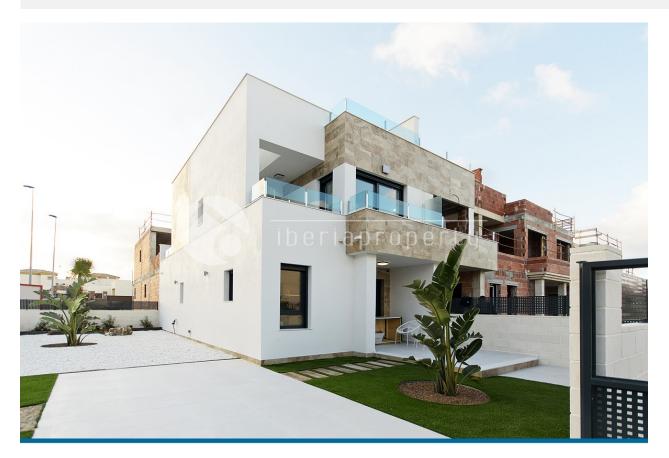

#### **DESCRIPTION**

These villas are built with the latest in modern building technology quality. Very good insulation in ceilings and walls to curb for sound and to provide a good indoor climate. The villas are under construction and are soon ready to complete. The villa consist of both 2 and 3 bedrooms and have all 3 very modern bathrooms, one with hydromassage shower. Built-in wardrobes in all bedrooms. Underfloor heating in all bathrooms. Internet access in all rooms. Automatic blinds on the bedroom and living room. Fully equipped kitchen with kitchen cabinets in shine finely. Extractor fan, hob, dishwasher washer and dryer. Ceramic tiles have a very exclusive marble design. Double glazed windows with extra good insulation to keep the indoor climate and to dampen sound. PVC frame with flipp system. Installed alarm, pre installed air conditioning with submerged ceiling for air ducts. ( hidden facility) Armored head door. Outside the terrace there are used anti sliding tiles. The villas are on 2 floors and have access to a large private garden and a very large roof terrace with stunning views. This area is located in Polop municipality and with nature right outside the door. At the same time, the apartments are very central with approx. 400-450 meters to a small shopping center

with a grocery store cafe and restaurant. It's about 2 km to La Nucia center. Access to the common area with swimming pool and sauna. The villas can with a small addition be installed private swimming pool, outdoor light, shower, etc.