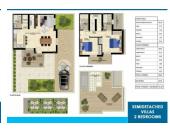

PLANTA PRIMERA

| PLANTA BAJA          |       |
|----------------------|-------|
| SALON-COMEDOR-COCINA | 23,85 |
| DORMITORIO 3         | 8,30  |
| PASO                 | 2,75  |
| ARMARIO              | 1,25  |
| BAÑO 3               | 3,25  |
| ESCALERA             | 1,95  |
| PORCHE               | 9,40  |
| PLANTA PRIMERA       |       |
| DORMITORIO 2         | 10,95 |
| DORMITORIO 1         | 12,15 |
| BAÑO 2               | 3,50  |
| BAÑO 1               | 3,50  |
| PASO                 | 1,80  |
| ESCALERA             | 5,00  |
| TERRAZA              | 4,35  |
| TOTAL VIVIENDA       | 92,00 |
| SOLARIUM             | 32,50 |
|                      |       |

TOTAL VIVIENDA + SOLARIUM 124,50

SEMIDETACHED VILLAS
2 BEDROOMS

"OUR EXPERIENCE IS YOUR GUARANTEE"