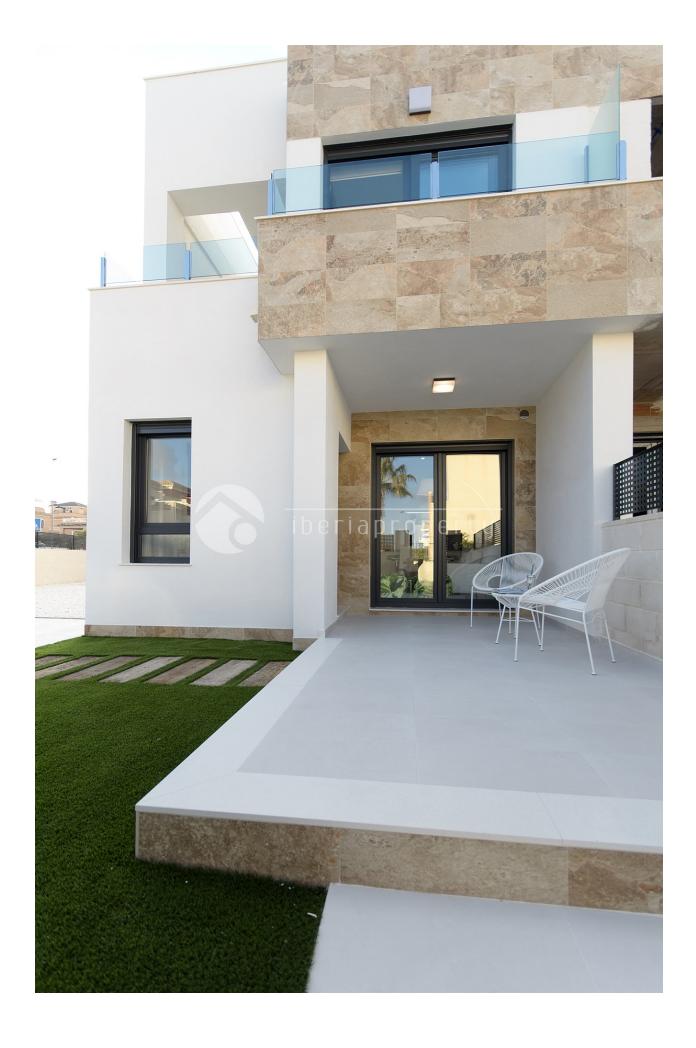

#### GARDEN AND TERRACES

- Covered terrace
- Open terrace
- Exterior lights
- Automatic watering system
- Fruit trees
- Palm trees
- Fenced
- Private garden
- Communal Garden