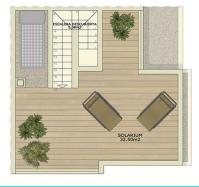

PLANTA PRIMERA

| PLANTA BAJA          |       |
|----------------------|-------|
| SALON-COMEDOR-COCINA | 23,85 |
| DORMITORIO 3         | 8,30  |
| PASO                 | 2,75  |
| ARMARIO              | 1,25  |
| BAÑO 3               | 3,25  |
| ESCALERA             | 1,95  |
| PORCHE               | 9,40  |
| PLANTA PRIMERA       |       |
| DORMITORIO 2         | 10,95 |
| DORMITORIO 1         | 12,15 |
| BAÑO 2               | 3,50  |
| BAÑO 1               | 3,50  |
| PASO                 | 1,80  |
| ESCALERA             | 5,00  |
| TERRAZA              | 4,35  |
| TOTAL VIVIENDA       | 92,00 |
| SOLARIUM             | 32,50 |
|                      |       |

### SEMIDETACHED VILLAS 3 BEDROOMS

TOTAL VIVIENDA + SOLARIUM 124,50

PLANTA BAJA

PLANTA PRIMERA

| PLANTA BAJA          |       |
|----------------------|-------|
| SALON-COMEDOR-COCINA | 32,15 |
| PASO                 | 2,75  |
| ARMARIO              | 1,25  |
| BAÑO 3               | 3,25  |
| ESCALERA             | 1,95  |
| PORCHE               | 9,40  |
| PLANTA PRIMERA       |       |
| DORMITORIO 2         | 10,95 |
| DORMITORIO 1         | 12,15 |
| BAÑO 2               | 3,50  |
| BAÑO 1               | 3,50  |
| PASO                 | 1,80  |
| ESCALERA             | 5,00  |
| TERRAZA              | 4,35  |
| TOTAL VIVIENDA       | 92,00 |
| SOLARIUM             | 32,50 |