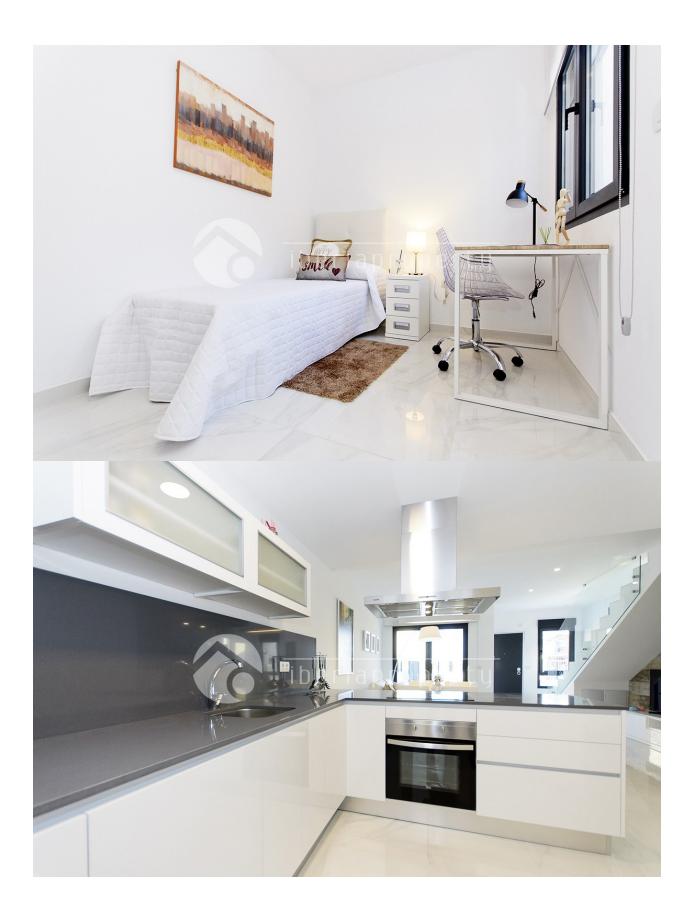

#### **DESCRIPTION**

These villas are built with the latest in modern building technology quality. Very good insulation in ceilings and walls to curb for sound and to provide a good indoor climate. The villas are under construction and are soon ready to complete. The villa consist of both 2 and 3 bedrooms and have all 3 very modern bathrooms, one with hydromassage shower. Built-in wardrobes in all bedrooms. Underfloor heating in all bathrooms. Internet access in all rooms. Automatic blinds on the bedroom and living room. Fully equipped kitchen with kitchen cabinets in shine finely. Extractor fan, hob, dishwasher washer and dryer. Ceramic tiles have a very exclusive marble design. Double glazed windows with extra good insulation to keep the indoor climate and to dampen sound. PVC frame with flipp system. Installed alarm, pre installed air conditioning with submerged ceiling for air ducts. ( hidden facility) Armored head door. Outside the terrace there are used anti sliding tiles. The villas are on 2 floors and have access to a large private garden and a very large roof terrace with stunning views. This area is located in Polop municipality and with nature right outside the door. At the same time, the apartments are very central with approx. 400-450 meters to a small shopping center

## • Modern • Central airconditioning Beach: 7 Km Airport: 50 Km Town center: 1 Km PARKING FLOARING KITCHEN

Garage no Cars: 1

Parking no Cars: 1

**HEATING** 

• Floor heating bathrooms

## Tile floors

Open kitchenEquipped kitchen

Granite countertop