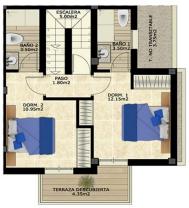

PLANTA PRIMERA

| PLANTA BAJA          |       |
|----------------------|-------|
| SALON-COMEDOR-COCINA | 23,85 |
| DORMITORIO 3         | 8,30  |
| PASO                 | 2,75  |
| ARMARIO              | 1,25  |
| BAÑO 3               | 3,25  |
| ESCALERA             | 1,95  |
| PORCHE               | 9,40  |
| PLANTA PRIMERA       |       |
| DORMITORIO 2         | 10,95 |
| DORMITORIO 1         | 12,15 |
| BAÑO 2               | 3,50  |
| BAÑO 1               | 3,50  |
| PASO                 | 1,80  |
| ESCALERA             | 5,00  |
| TERRAZA              | 4,35  |
| TOTAL VIVIENDA       | 92,00 |
| SOLARIUM             | 32,50 |
|                      |       |

### SEMIDETACHED VILLAS 3 BEDROOMS

TOTAL VIVIENDA + SOLARIUM 124,50

PLANTA BAJA

PLANTA PRIMERA

| PLANTA BAJA          |       |
|----------------------|-------|
| SALON-COMEDOR-COCINA | 32,15 |
| PASO                 | 2,75  |
| ARMARIO              | 1,25  |
| BAÑO 3               | 3,25  |
| ESCALERA             | 1,95  |
| PORCHE               | 9,40  |
| PLANTA PRIMERA       |       |
| DORMITORIO 2         | 10,95 |
| DORMITORIO 1         | 12,15 |
| BAÑO 2               | 3,50  |
| BAÑO 1               | 3,50  |
| PASO                 | 1,80  |
| ESCALERA             | 5,00  |
| TERRAZA              | 4,35  |
| TOTAL VIVIENDA       | 92,00 |
| SOLARIUM             | 32,50 |