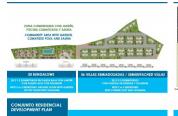

#### **20 BUNGALOWS**

DE 2 Y 3 DORMITORIOS EN PLANTA BAJA CON JARDÍN O EN PLANTA ALTA CON SOLARIUM WITH 2 or 3 BEDROOMS: GROUND FLOOR WITH GARDEN OR TOP FLOOR WITH SOLARIUM

#### 56 VILLAS SEMIADOSADAS / SEMIDETACHED VILLAS

DE 2 O 3 DORMITORIOS
CON PARCELA EN ESQUINA Y SOLARIUM
WITH 2 or 3 BEDROOMS
WITH CORNER-PLOT AND SOLARIUM

CONJUNTO RESIDENCIAL DEVELOPMENT PLAN

PLANTA BAJA