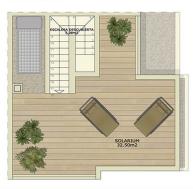

PLANTA PRIMERA

| PLANTA BAJA          |       |
|----------------------|-------|
| SALON-COMEDOR-COCINA | 23,85 |
| DORMITORIO 3         | 8,30  |
| PASO                 | 2,75  |
| ARMARIO              | 1,25  |
| BAÑO 3               | 3,25  |
| ESCALERA             | 1,95  |
| PORCHE               | 9,40  |
| PLANTA PRIMERA       |       |
| DORMITORIO 2         | 10,95 |
| DORMITORIO 1         | 12,15 |
| BAÑO 2               | 3,50  |
| BAÑO 1               | 3,50  |
| PASO                 | 1,80  |
| ESCALERA             | 5,00  |
| TERRAZA              | 4,35  |
| TOTAL VIVIENDA       | 92,00 |
| SOLARIUM             | 32,50 |
|                      |       |

### SEMIDETACHED VILLAS 3 BEDROOMS

TOTAL VIVIENDA + SOLARIUM 124,50

PLANTA BAJA

PLANTA PRIMERA

| PLANTA BAJA          |       |
|----------------------|-------|
| SALON-COMEDOR-COCINA | 32,15 |
| PASO                 | 2,75  |
| ARMARIO              | 1,25  |
| BAÑO 3               | 3,25  |
| ESCALERA             | 1,95  |
| PORCHE               | 9,40  |
| PLANTA PRIMERA       |       |
| DORMITORIO 2         | 10,95 |
| DORMITORIO 1         | 12,15 |
| BAÑO 2               | 3,50  |
| BAÑO 1               | 3,50  |
| PASO                 | 1,80  |
| ESCALERA             | 5,00  |
| TERRAZA              | 4,35  |
| TOTAL VIVIENDA       | 92,00 |
| SOLARIUM             | 32,50 |

TOTAL VIVIENDA + SOLARIUM 124,50

SEMIDETACHED VILLAS
2 BEDROOMS

"OUR EXPERIENCE IS YOUR GUARANTEE"