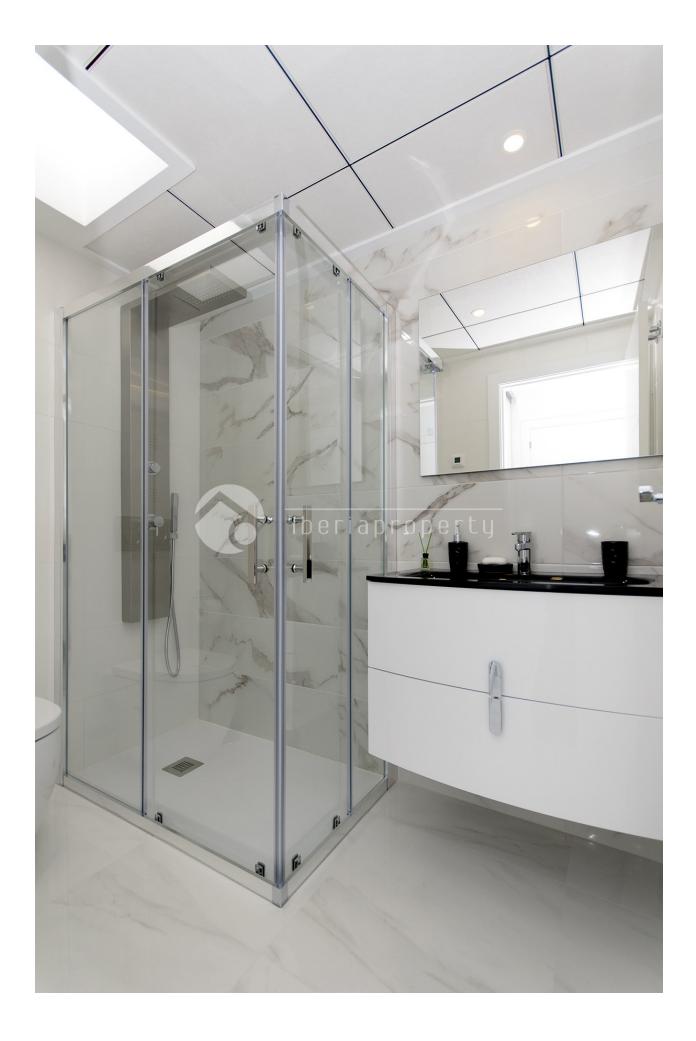

#### **DESCRIPTION**

These villas are built with the latest in modern building technology quality. Very good insulation in ceilings and walls to curb for sound and to provide a good indoor climate. The villas are under construction and are soon ready to complete. The villa consist of both 2 and 3 bedrooms and have all 3 very modern bathrooms, one with hydromassage shower. Built-in wardrobes in all bedrooms. Underfloor heating in all bathrooms. Internet access in all rooms. Automatic blinds on the bedroom and living room. Fully equipped kitchen with kitchen cabinets in shine finely. Extractor fan, hob, dishwasher washer and dryer. Ceramic tiles have a very exclusive marble design. Double glazed windows with extra good insulation to keep the indoor climate and to dampen sound. PVC frame with flipp system. Installed alarm, pre installed air conditioning with submerged ceiling for air ducts. ( hidden facility) Armored head door. Outside the terrace there are used anti sliding tiles. The villas are on 2 floors and have access to a large private garden and a very large roof terrace with stunning views. This area is located in Polop municipality and with nature right outside the door. At the same time, the apartments are very central with approx. 400-450 meters to a small shopping center