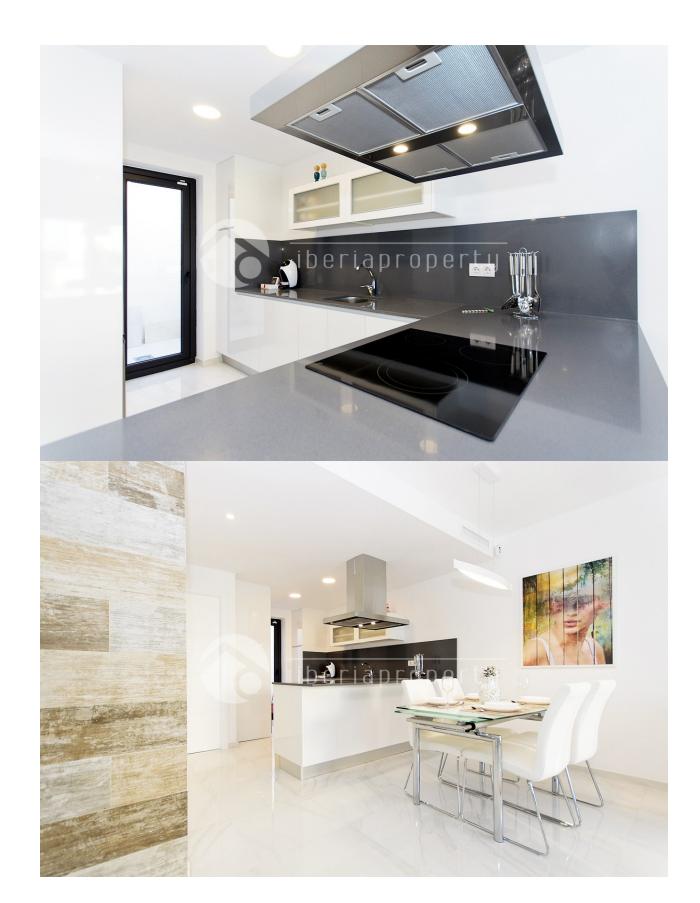

#### **DESCRIPTION**

These villas are built with the latest in modern building technology quality. Very good insulation in ceilings and walls to curb for sound and to provide a good indoor climate. The villas are under construction and are soon ready to complete. The villa consist of both 2 and 3 bedrooms and have all 3 very modern bathrooms, one with hydromassage shower. Built-in wardrobes in all bedrooms. Underfloor heating in all bathrooms. Internet access in all rooms. Automatic blinds on the bedroom and living room. Fully equipped kitchen with kitchen cabinets in shine finely. Extractor fan, hob, dishwasher washer and dryer. Ceramic tiles have a very exclusive marble design. Double glazed windows with extra good insulation to keep the indoor climate and to dampen sound. PVC frame with flipp system. Installed alarm, pre installed air conditioning with submerged ceiling for air ducts. ( hidden facility) Armored head door. Outside the terrace there are used anti sliding tiles. The villas are on 2 floors and have access to a large private garden and a very large roof terrace with stunning views. This area is located in Polop municipality and with nature right outside the door. At the same time, the apartments are very central with approx. 400-450 meters to a small shopping center

## Tile floors

Open kitchenEquipped kitchen

Granite countertop