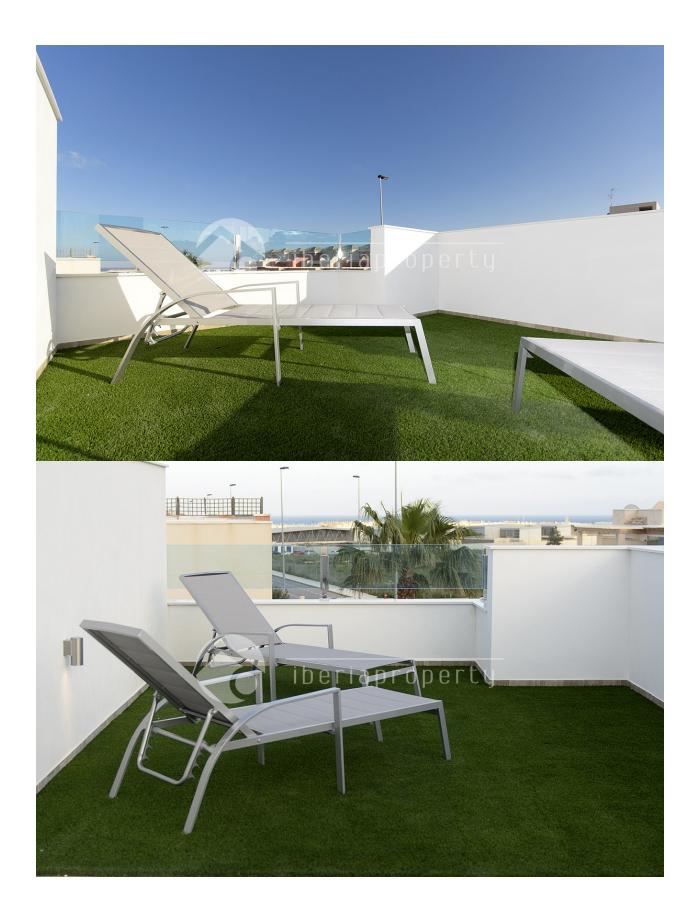

#### GARDEN AND TERRACES

- Covered terrace
- Open terrace
- Exterior lights
- Automatic watering system
- Fruit trees
- Palm trees
- Fenced
- Private garden
- Communal Garden