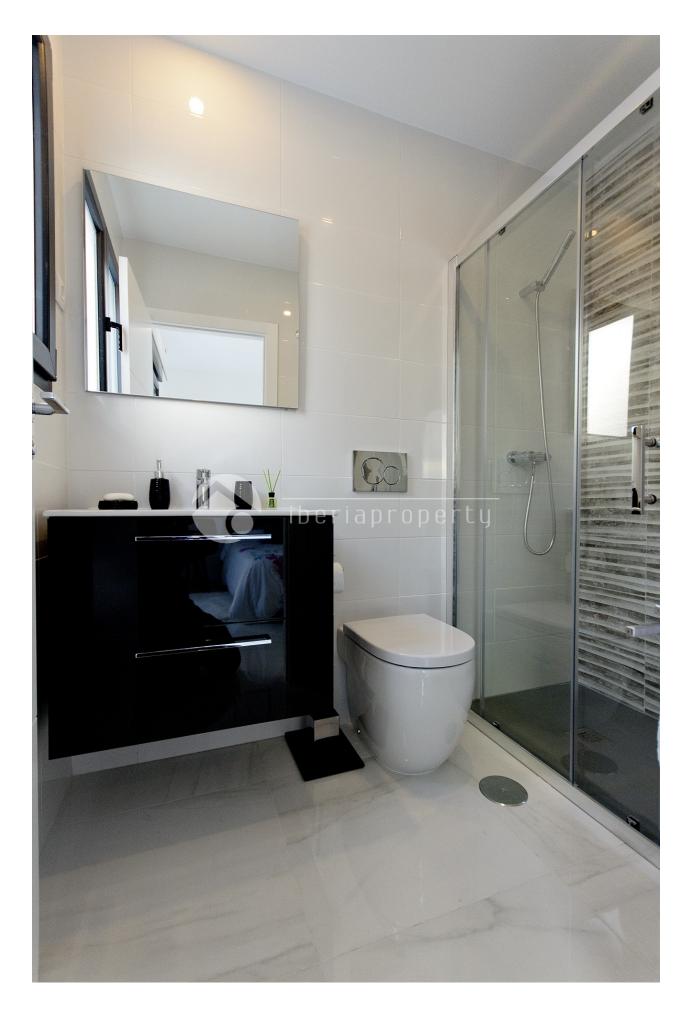

#### **DESCRIPTION**

These villas are built with the latest in modern building technology quality. Very good insulation in ceilings and walls to curb for sound and to provide a good indoor climate. The villas are under construction and are soon ready to complete. The villa consist of both 2 and 3 bedrooms and have all 3 very modern bathrooms, one with hydromassage shower. Built-in wardrobes in all bedrooms. Underfloor heating in all bathrooms. Internet access in all rooms. Automatic blinds on the bedroom and living room. Fully equipped kitchen with kitchen cabinets in shine finely. Extractor fan, hob, dishwasher washer and dryer. Ceramic tiles have a very exclusive marble design. Double glazed windows with extra good insulation to keep the indoor climate and to dampen sound. PVC frame with flipp system. Installed alarm, pre installed air conditioning with submerged ceiling for air ducts. ( hidden facility) Armored head door. Outside the terrace there are used anti sliding tiles. The villas are on 2 floors and have access to a large private garden and a very large roof terrace with stunning views. This area is located in Polop municipality and with nature right outside the door. At the same time, the apartments are very central with approx. 400-450 meters to a small shopping center

## Tile floors

Open kitchenEquipped kitchen

Granite countertop