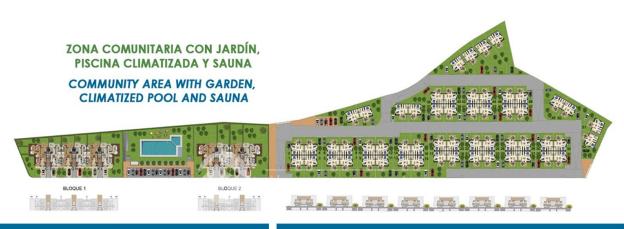

#### **20 BUNGALOWS**

DE 2 Y 3 DORMITORIOS EN PLANTA BAJA CON JARDÍN O EN PLANTA ALTA CON SOLARIUM WITH 2 or 3 BEDROOMS: GROUND FLOOR WITH GARDEN OR TOP FLOOR WITH SOLARIUM

#### 56 VILLAS SEMIADOSADAS / SEMIDETACHED VILLAS

DE 2 O 3 DORMITORIOS
CON PARCELA EN ESQUINA Y SOLARIUM
WITH 2 or 3 BEDROOMS
WITH CORNER-PLOT AND SOLARIUM

CONJUNTO RESIDENCIAL DEVELOPMENT PLAN

PLANTA BAJA

with a grocery store cafe and restaurant. It's about 2 km to La Nucia center. Access to the common area with swimming pool and sauna. The villas can with a small addition be installed private swimming pool, outdoor light, shower, etc.