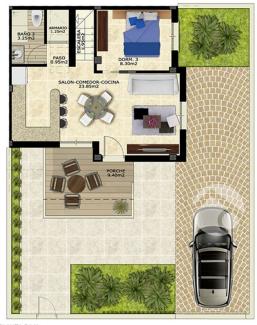

PLANTA PRIMERA

| PLANTA BAJA          |       |
|----------------------|-------|
| SALON-COMEDOR-COCINA | 23,85 |
| DORMITORIO 3         | 8,30  |
| PASO                 | 2,75  |
| ARMARIO              | 1,25  |
| BAÑO 3               | 3,25  |
| ESCALERA             | 1,95  |
| PORCHE               | 9,40  |
| PLANTA PRIMERA       |       |
| DORMITORIO 2         | 10,95 |
| DORMITORIO 1         | 12,15 |
| BAÑO 2               | 3,50  |
| BAÑO 1               | 3,50  |
| PASO                 | 1,80  |
| ESCALERA             | 5,00  |
| TERRAZA              | 4,35  |
| TOTAL VIVIENDA       | 92,00 |
| SOLARIUM             | 32,50 |
|                      |       |

### SEMIDETACHED VILLAS 3 BEDROOMS

TOTAL VIVIENDA + SOLARIUM 124,50

PLANTA BAJA

PLANTA PRIMERA

| PLANTA BAJA          |       |
|----------------------|-------|
| SALON-COMEDOR-COCINA | 32,15 |
| PASO                 | 2,75  |
| ARMARIO              | 1,25  |
| BAÑO 3               | 3,25  |
| ESCALERA             | 1,95  |
| PORCHE               | 9,40  |
| PLANTA PRIMERA       |       |
| DORMITORIO 2         | 10,95 |
| DORMITORIO 1         | 12,15 |
| BAÑO 2               | 3,50  |
| BAÑO 1               | 3,50  |
| PASO                 | 1,80  |
| ESCALERA             | 5,00  |
| TERRAZA              | 4,35  |
| TOTAL VIVIENDA       | 92,00 |
| SOLARIUM             | 32,50 |

TOTAL VIVIENDA + SOLARIUM 124,50

SEMIDETACHED VILLAS
2 BEDROOMS

"OUR EXPERIENCE IS YOUR GUARANTEE"