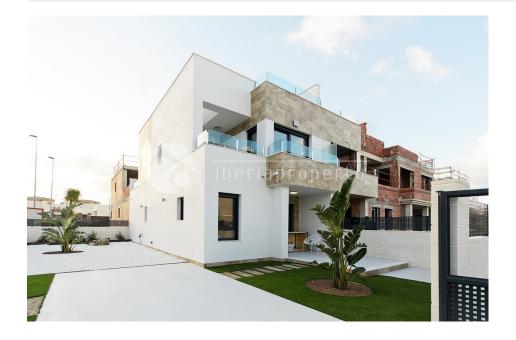

#### **DESCRIPTION**

These villas are built with the latest in modern building technology quality. Very good insulation in ceilings and walls to curb for sound and to provide a good indoor climate. The villas are under construction and are soon ready to complete. The villa consist of both 2 and 3 bedrooms and have all 3 very modern bathrooms, one with hydromassage shower. Built-in wardrobes in all bedrooms. Underfloor heating in all bathrooms. Internet access in all rooms. Automatic blinds on the bedroom and living room. Fully equipped kitchen with kitchen cabinets in shine finely. Extractor fan, hob, dishwasher washer and dryer. Ceramic tiles have a very exclusive marble design. Double glazed windows with extra good insulation to keep the indoor climate and to dampen sound. PVC frame with flipp system. Installed alarm, pre installed air conditioning with submerged ceiling for air ducts. ( hidden facility) Armored head door. Outside the terrace there are used anti sliding tiles. The villas are on 2 floors and have access to a large private garden and a very large roof terrace with stunning views. This area is located in Polop municipality and with nature right outside the door. At the same time, the apartments are very central with approx. 400-450 meters to a small shopping center

with a grocery store cafe and restaurant. It's about 2 km to La Nucia center. Access to the common area with swimming pool and sauna. The villas can with a small addition be installed private swimming pool, outdoor light, shower, etc.