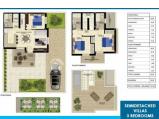

### SEMIDETACHED VILLAS 3 BEDROOMS

TOTAL VIVIENDA + SOLARIUM 124,50

PLANTA BAJA

PLANTA PRIMERA

| PLANTA BAJA          |       |
|----------------------|-------|
| SALON-COMEDOR-COCINA | 32,15 |
| PASO                 | 2,75  |
| ARMARIO              | 1,25  |
| BAÑO 3               | 3,25  |
| ESCALERA             | 1,95  |
| PORCHE               | 9,40  |
| PLANTA PRIMERA       |       |
| DORMITORIO 2         | 10,95 |
| DORMITORIO 1         | 12,15 |
| BAÑO 2               | 3,50  |
| BAÑO 1               | 3,50  |
| PASO                 | 1,80  |
| ESCALERA             | 5,00  |
| TERRAZA              | 4,35  |
| TOTAL VIVIENDA       | 92,00 |
| SOLARIUM             | 32,50 |

TOTAL VIVIENDA + SOLARIUM 124,50

SEMIDETACHED VILLAS
2 BEDROOMS

"OUR EXPERIENCE IS YOUR GUARANTEE"