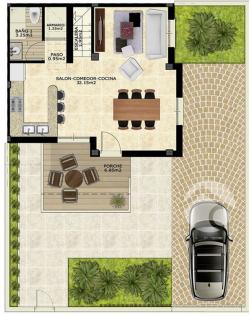

PLANTA PRIMERA

| PLANTA BAJA          |       |
|----------------------|-------|
| SALON-COMEDOR-COCINA | 23,85 |
| DORMITORIO 3         | 8,30  |
| PASO                 | 2,75  |
| ARMARIO              | 1,25  |
| BAÑO 3               | 3,25  |
| ESCALERA             | 1,95  |
| PORCHE               | 9,40  |
| PLANTA PRIMERA       |       |
| DORMITORIO 2         | 10,95 |
| DORMITORIO 1         | 12,15 |
| BAÑO 2               | 3,50  |
| BAÑO 1               | 3,50  |
| PASO                 | 1,80  |
| ESCALERA             | 5,00  |
| TERRAZA              | 4,35  |
| TOTAL VIVIENDA       | 92,00 |
| SOLARIUM             | 32,50 |
|                      |       |

### SEMIDETACHED VILLAS 3 BEDROOMS

TOTAL VIVIENDA + SOLARIUM 124,50

PLANTA BAJA

PLANTA PRIMERA

| PLANTA BAJA          |       |
|----------------------|-------|
| SALON-COMEDOR-COCINA | 32,15 |
| PASO                 | 2,75  |
| ARMARIO              | 1,25  |
| BAÑO 3               | 3,25  |
| ESCALERA             | 1,95  |
| PORCHE               | 9,40  |
| PLANTA PRIMERA       |       |
| DORMITORIO 2         | 10,95 |
| DORMITORIO 1         | 12,15 |
| BAÑO 2               | 3,50  |
| BAÑO 1               | 3,50  |
| PASO                 | 1,80  |
| ESCALERA             | 5,00  |
| TERRAZA              | 4,35  |
| TOTAL VIVIENDA       | 92,00 |
| SOLARIUM             | 32,50 |