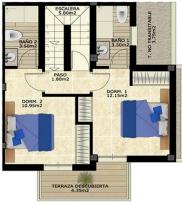

PLANTA PRIMERA

| PLANTA BAJA          |       |
|----------------------|-------|
| SALON-COMEDOR-COCINA | 23,85 |
| DORMITORIO 3         | 8,30  |
| PASO                 | 2,75  |
| ARMARIO              | 1,25  |
| BAÑO 3               | 3,25  |
| ESCALERA             | 1,95  |
| PORCHE               | 9,40  |
| PLANTA PRIMERA       |       |
| DORMITORIO 2         | 10,95 |
| DORMITORIO 1         | 12,15 |
| BAÑO 2               | 3,50  |
| BAÑO 1               | 3,50  |
| PASO                 | 1,80  |
| ESCALERA             | 5,00  |
| TERRAZA              | 4,35  |
| TOTAL VIVIENDA       | 92,00 |
| SOLARIUM             | 32,50 |
|                      |       |

### SEMIDETACHED VILLAS 3 BEDROOMS

TOTAL VIVIENDA + SOLARIUM 124,50

PLANTA BAJA

PLANTA PRIMERA

| PLANTA BAJA          |       |
|----------------------|-------|
| SALON-COMEDOR-COCINA | 32,15 |
| PASO                 | 2,75  |
| ARMARIO              | 1,25  |
| BAÑO 3               | 3,25  |
| ESCALERA             | 1,95  |
| PORCHE               | 9,40  |
| PLANTA PRIMERA       |       |
| DORMITORIO 2         | 10,95 |
| DORMITORIO 1         | 12,15 |
| BAÑO 2               | 3,50  |
| BAÑO 1               | 3,50  |
| PASO                 | 1,80  |
| ESCALERA             | 5,00  |
| TERRAZA              | 4,35  |
| TOTAL VIVIENDA       | 92,00 |
| SOLARIUM             | 32,50 |

TOTAL VIVIENDA + SOLARIUM 124,50

SEMIDETACHED VILLAS
2 BEDROOMS

"OUR EXPERIENCE IS YOUR GUARANTEE"