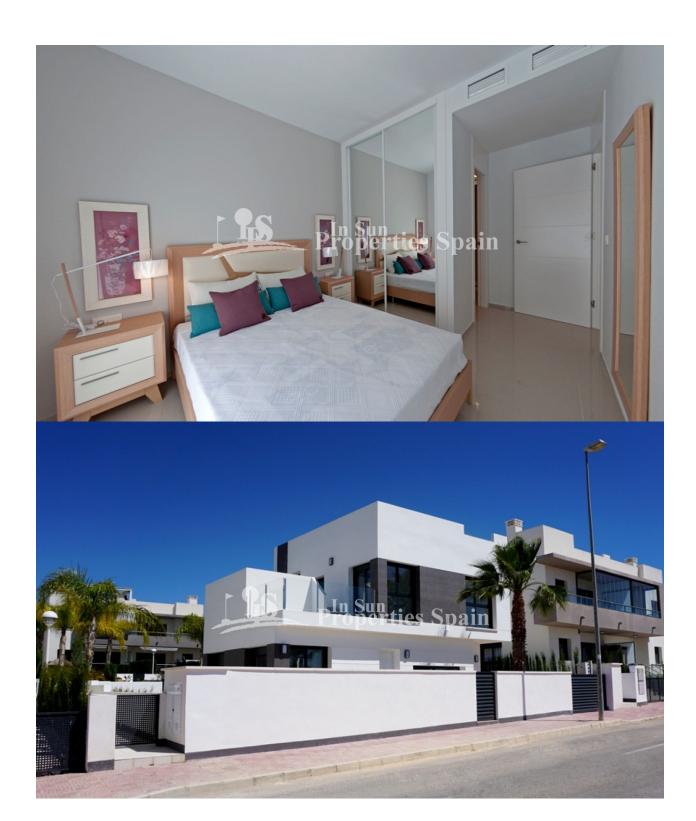

## **DESCRIPTION**

ENNATE VILLAS at Ennate Garden are situated in DONA PEPA. It's a luxury residential with bioclimatic houses enclosed. There is just one remaining. Model Villa LUNA. This is a 127m2 3 Bedroom, 3 Bathroom VILLA with 47m2 roof terrace on a 215m2 plot with private garden and swimming pool. The houses are constructed by excellent materials insulating from the high and low outdoor temperatures. It is located in Doña Pepa near to La Marquesa Golf Course and Guardamar beach. The area has all type of services and a great cultural offer. Doña Pepa is a modern urbanisation belonging to Ciudad Quesada and has all the amenities which include supermarkets, bars, hotel and shops as well as a bank. Ciudad Quesada town centre is a ten minute walk from Doña Pepa. In Ciudad Quesada itself you will find international supermarkets, restaurants, banks, a medical centre as well as a water park. The property is ideally located if you are a golf enthusiast, with La Marquesqa Golf Club just a five minute drive away. The nearest beaches are at Guardamar/Campomar and La Mata ten minutes drive away. Nearest