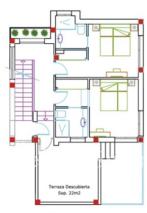

## **DESCRIPTION**

ENNATE VILLAS at Ennate Garden are situated in DONA PEPA. It's a luxury residential with bioclimatic houses enclosed. There is just one remaining. Model Villa LUNA. This is a 127m2 3 Bedroom, 3 Bathroom VILLA with 47m2 roof terrace on a 215m2 plot with private garden and swimming pool. The houses are constructed by excellent materials insulating from the high and low outdoor temperatures. It is located in Doña Pepa near to La Marquesa Golf Course and Guardamar beach. The area has all type of services and a great cultural offer. Doña Pepa is a modern urbanisation belonging to Ciudad Quesada and has all the amenities which include supermarkets, bars, hotel and shops as well as a bank. Ciudad Quesada town centre is a ten minute walk from Doña Pepa. In Ciudad Quesada itself you will find international supermarkets, restaurants, banks, a medical centre as well as a water park. The property is ideally located if you are a golf enthusiast, with La Marquesqa Golf Club just a five minute drive away. The nearest beaches are at Guardamar/Campomar and La Mata ten minutes drive away. Nearest

# **EXTRA**

- Built in wardrobes
- Reinforced door
- Double glazed windows

- Open kitchen
- Equipped kitchen
- Granite countertop

Planta Primera Sup. 57.50m2

Planta Baja Sup. 73.18m2

Artistic Image Free Of Contractual Nature