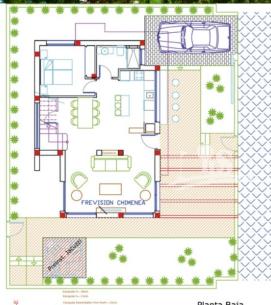

## **DESCRIPTION**

ENNATE VILLAS at Ennate Garden are situated in DONA PEPA. It's a luxury residential with bioclimatic houses enclosed. There is just one remaining. Model Villa LUNA. This is a 127m2 3 Bedroom, 3 Bathroom VILLA with 47m2 roof terrace on a 215m2 plot with private garden and swimming pool. The houses are constructed by excellent materials insulating from the high and low outdoor temperatures. It is located in Doña Pepa near to La Marquesa Golf Course and Guardamar beach. The area has all type of services and a great cultural offer. Doña Pepa is a modern urbanisation belonging to Ciudad Quesada and has all the amenities which include supermarkets, bars, hotel and shops as well as a bank. Ciudad Quesada town centre is a ten minute walk from Doña Pepa. In Ciudad Quesada itself you will find international supermarkets, restaurants, banks, a medical centre as well as a water park. The property is ideally located if you are a golf enthusiast, with La Marquesqa Golf Club just a five minute drive away. The nearest beaches are at Guardamar/Campomar and La Mata ten minutes drive away. Nearest

# **EXTRA**

- Built in wardrobes
- Reinforced door
- Double glazed windows

- Open kitchen
- Equipped kitchen
- Granite countertop

Planta Primera Sup. 57.50m2

Planta Baja Sup. 73.18m2

Artistic Image Free Of Contractual Nature