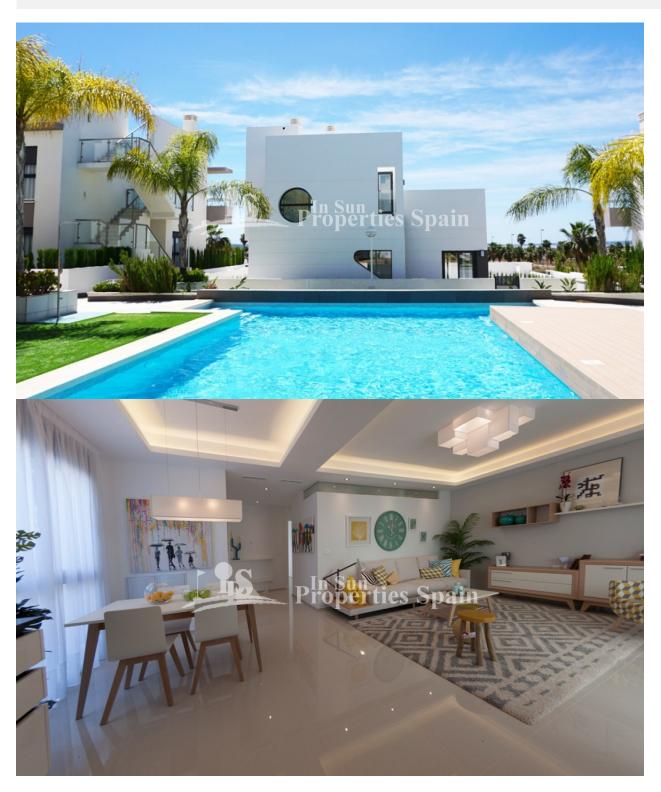

## **DESCRIPTION**

ENNATE VILLAS at Ennate Garden are situated in DONA PEPA. It's a luxury residential with bioclimatic houses enclosed. There is just one remaining. Model Villa LUNA. This is a 127m2 3 Bedroom, 3 Bathroom VILLA with 47m2 roof terrace on a 215m2 plot with private garden and swimming pool. The houses are constructed by excellent materials insulating from the high and low outdoor temperatures. It is located in Doña Pepa near to La Marquesa Golf Course and Guardamar beach. The area has all type of services and a great cultural offer. Doña Pepa is a modern urbanisation belonging to Ciudad Quesada and has all the amenities which include supermarkets, bars, hotel and shops as well as a bank. Ciudad Quesada town centre is a ten minute walk from Doña Pepa. In Ciudad Quesada itself you will find international supermarkets, restaurants, banks, a medical centre as well as a water park. The property is ideally located if you are a golf enthusiast, with La Marquesqa Golf Club just a five minute drive away. The nearest beaches are at Guardamar/Campomar and La Mata ten minutes drive away. Nearest