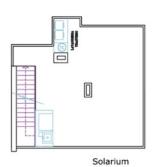

## **DESCRIPTION**

ENNATE VILLAS at Ennate Garden are situated in DONA PEPA. It's a luxury residential with bioclimatic houses enclosed. There is just one remaining. Model Villa LUNA. This is a 127m2 3 Bedroom, 3 Bathroom VILLA with 47m2 roof terrace on a 215m2 plot with private garden and swimming pool. The houses are constructed by excellent materials insulating from the high and low outdoor temperatures. It is located in Doña Pepa near to La Marquesa Golf Course and Guardamar beach. The area has all type of services and a great cultural offer. Doña Pepa is a modern urbanisation belonging to Ciudad Quesada and has all the amenities which include supermarkets, bars, hotel and shops as well as a bank. Ciudad Quesada town centre is a ten minute walk from Doña Pepa. In Ciudad Quesada itself you will find international supermarkets, restaurants, banks, a medical centre as well as a water park. The property is ideally located if you are a golf enthusiast, with La Marquesqa Golf Club just a five minute drive away. The nearest beaches are at Guardamar/Campomar and La Mata ten minutes drive away. Nearest

# **EXTRA**

- Built in wardrobes
- Reinforced door
- Double glazed windows

- Open kitchen
- Equipped kitchen
- Granite countertop

Planta Primera Sup. 57.50m2

Planta Baja Sup. 73.18m2

Artistic Image Free Of Contractual Nature