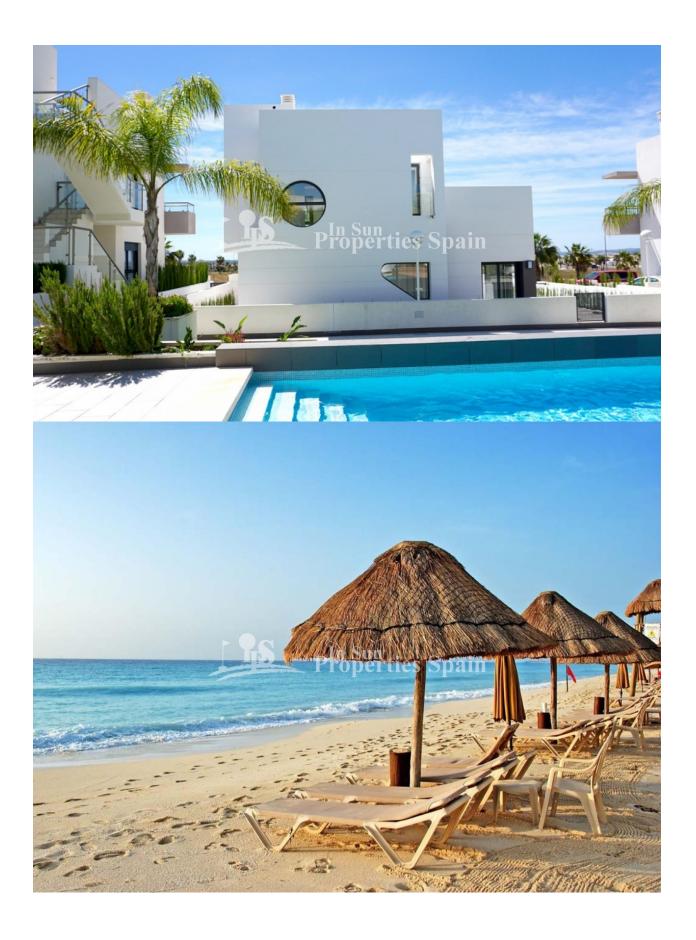

## **DESCRIPTION**

ENNATE VILLAS at Ennate Garden are situated in DONA PEPA. It's a luxury residential with bioclimatic houses enclosed. There is just one remaining. Model Villa LUNA. This is a 127m2 3 Bedroom, 3 Bathroom VILLA with 47m2 roof terrace on a 215m2 plot with private garden and swimming pool. The houses are constructed by excellent materials insulating from the high and low outdoor temperatures. It is located in Doña Pepa near to La Marquesa Golf Course and Guardamar beach. The area has all type of services and a great cultural offer. Doña Pepa is a modern urbanisation belonging to Ciudad Quesada and has all the amenities which include supermarkets, bars, hotel and shops as well as a bank. Ciudad Quesada town centre is a ten minute walk from Doña Pepa. In Ciudad Quesada itself you will find international supermarkets, restaurants, banks, a medical centre as well as a water park. The property is ideally located if you are a golf enthusiast, with La Marquesqa Golf Club just a five minute drive away. The nearest beaches are at Guardamar/Campomar and La Mata ten minutes drive away. Nearest