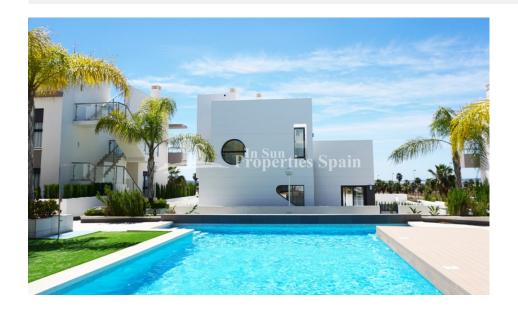

## **DESCRIPTION**

ENNATE VILLAS at Ennate Garden are situated in DONA PEPA. It's a luxury residential with bioclimatic houses enclosed. There is just one remaining. Model Villa LUNA. This is a 127m2 3 Bedroom, 3 Bathroom VILLA with 47m2 roof terrace on a 215m2 plot with private garden and swimming pool. The houses are constructed by excellent materials insulating from the high and low outdoor temperatures. It is located in Doña Pepa near to La Marquesa Golf Course and Guardamar beach. The area has all type of services and a great cultural offer. Doña Pepa is a modern urbanisation belonging to Ciudad Quesada and has all the amenities which include supermarkets, bars, hotel and shops as well as a bank. Ciudad Quesada town centre is a ten minute walk from Doña Pepa. In Ciudad Quesada itself you will find international supermarkets, restaurants, banks, a medical centre as well as a water park. The property is ideally located if you are a golf enthusiast, with La Marquesqa Golf Club just a five minute drive away. The nearest beaches are at Guardamar/Campomar and La Mata ten minutes drive away. Nearest

#### **VIEWS DISTANCE TO: ORIENTATION STYLE** • Panoramic views Modern Beach: +10 Km South East West Contemporary Airport: 30 Km Town center : 2 Km **FURNITURE PARKING FLOARING KITCHEN** Not furnished Parking no Cars: 1 • Tile floors

## **GARDEN AND TERRACES**

- Open terrace
- Landscaped
- Private garden