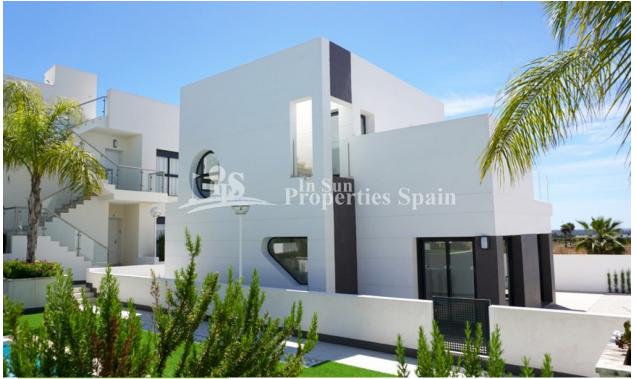

## **DESCRIPTION**

ENNATE VILLAS at Ennate Garden are situated in DONA PEPA. It's a luxury residential with bioclimatic houses enclosed. There is just one remaining. Model Villa LUNA. This is a 127m2 3 Bedroom, 3 Bathroom VILLA with 47m2 roof terrace on a 215m2 plot with private garden and swimming pool. The houses are constructed by excellent materials insulating from the high and low outdoor temperatures. It is located in Doña Pepa near to La Marquesa Golf Course and Guardamar beach. The area has all type of services and a great cultural offer. Doña Pepa is a modern urbanisation belonging to Ciudad Quesada and has all the amenities which include supermarkets, bars, hotel and shops as well as a bank. Ciudad Quesada town centre is a ten minute walk from Doña Pepa. In Ciudad Quesada itself you will find international supermarkets, restaurants, banks, a medical centre as well as a water park. The property is ideally located if you are a golf enthusiast, with La Marquesqa Golf Club just a five minute drive away. The nearest beaches are at Guardamar/Campomar and La Mata ten minutes drive away. Nearest