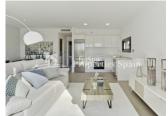

#### DESCRIPTION

This is the last remaining Villa of this model on the Central Island at Lo Romero Golf, Pilar de la Horadada. It is EAST facing, 115m2 on a 249m2 plot. The Villa boasts open plan lounge / dining area, private garden and 94m2 rooftop solarium and optional 6x3 swimming pool. These beautiful villas are distributed on one excellently laid out level, giving the room's a very spacious feel. Large master bedroom with ensuite bathroom, full side wall wardrobes with patio door leading onto the private garden – exterior steps take you to the generous rooftop solarium. Lo Romero Golf is a complex of more than 1.25 million square meters, which includes a golf course of 18 holes par 72, with clubhouse and driving range, sports and leisure area, hotel and shops. Its magnificent sea views, prime location, just 5 km from the beautiful beaches of Torre de la Horadada, and its design of wide streets surrounded by lush pine have made this golf resort one of the most popular in the area, since its opening in January 2008.