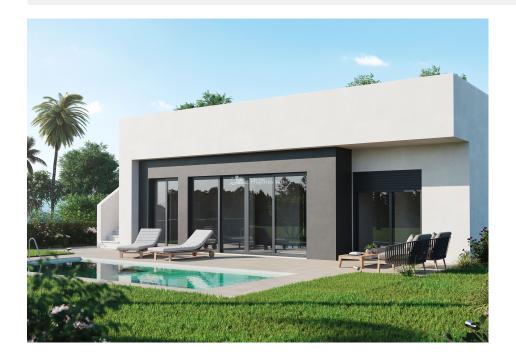

#### DESCRIPTION

This is the last remaining Villa of this model on the Central Island at Lo Romero Golf, Pilar de la Horadada. It is EAST facing, 115m2 on a 249m2 plot. The Villa boasts open plan lounge / dining area, private garden and 94m2 rooftop solarium and optional 6x3 swimming pool. These beautiful villas are distributed on one excellently laid out level, giving the room's a very spacious feel. Large master bedroom with ensuite bathroom, full side wall wardrobes with patio door leading onto the private garden – exterior steps take you to the generous rooftop solarium. Lo Romero Golf is a complex of more than 1.25 million square meters, which includes a golf course of 18 holes par 72, with clubhouse and driving range, sports and leisure area, hotel and shops. Its magnificent sea views, prime location, just 5 km from the beautiful beaches of Torre de la Horadada, and its design of wide streets surrounded by lush pine have made this golf resort one of the most popular in the area, since its opening in January 2008.