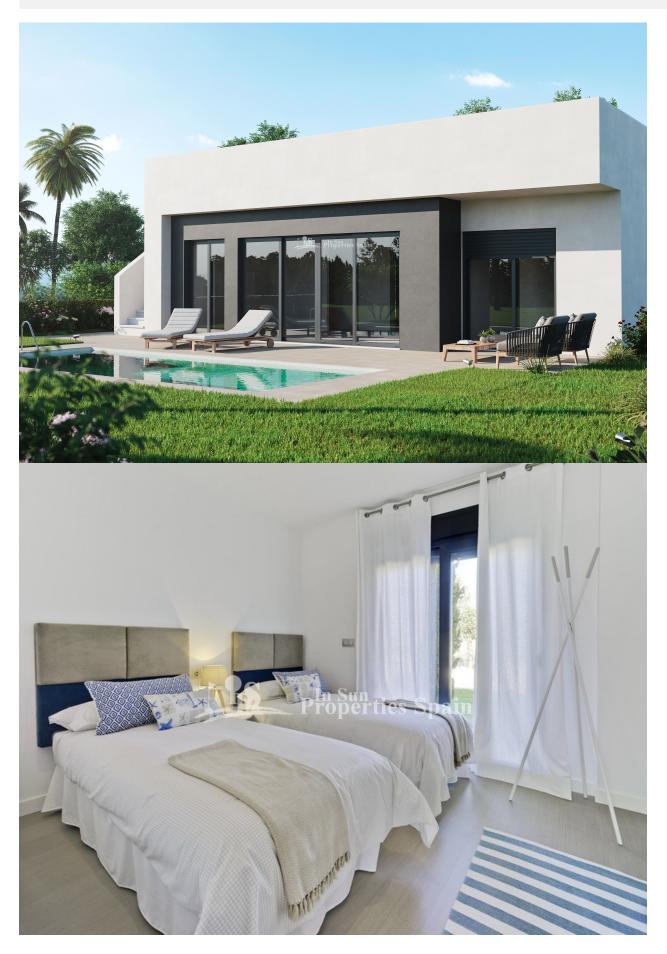

#### DESCRIPTION

This is the last remaining Villa of this model on the Central Island at Lo Romero Golf, Pilar de la Horadada. It is EAST facing, 115m2 on a 249m2 plot. The Villa boasts open plan lounge / dining area, private garden and 94m2 rooftop solarium and optional 6x3 swimming pool. These beautiful villas are distributed on one excellently laid out level, giving the room's a very spacious feel. Large master bedroom with ensuite bathroom, full side wall wardrobes with patio door leading onto the private garden – exterior steps take you to the generous rooftop solarium. Lo Romero Golf is a complex of more than 1.25 million square meters, which includes a golf course of 18 holes par 72, with clubhouse and driving range, sports and leisure area, hotel and shops. Its magnificent sea views, prime location, just 5 km from the beautiful beaches of Torre de la Horadada, and its design of wide streets surrounded by lush pine have made this golf resort one of the most popular in the area, since its opening in January 2008.