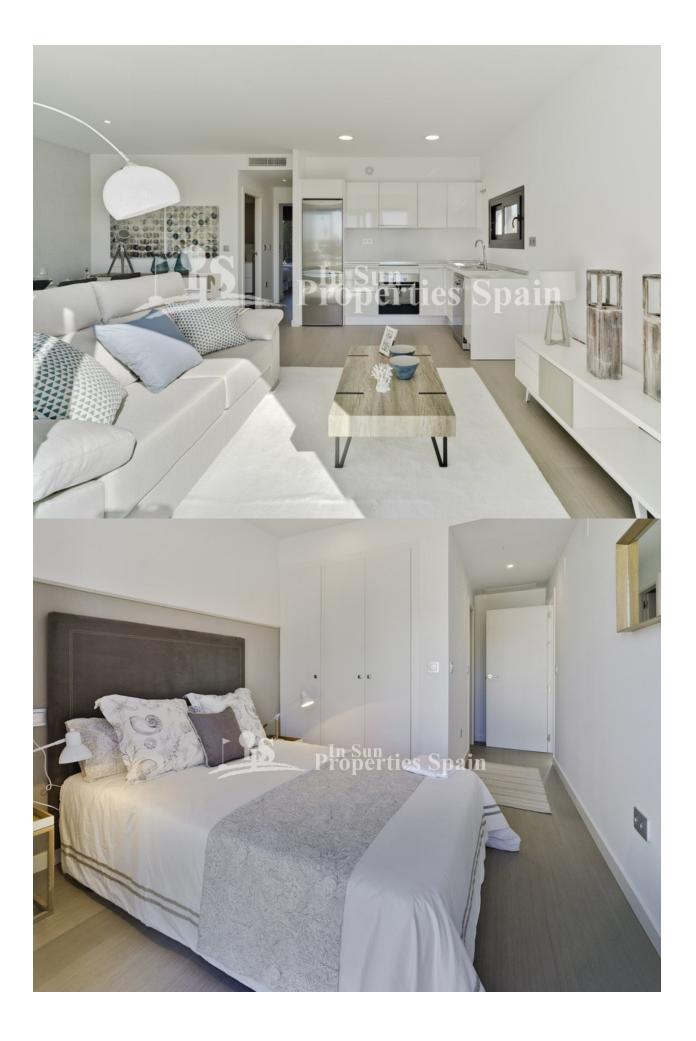

#### DESCRIPTION

This is the last remaining Villa of this model on the Central Island at Lo Romero Golf, Pilar de la Horadada. It is EAST facing, 115m2 on a 249m2 plot. The Villa boasts open plan lounge / dining area, private garden and 94m2 rooftop solarium and optional 6x3 swimming pool. These beautiful villas are distributed on one excellently laid out level, giving the room's a very spacious feel. Large master bedroom with ensuite bathroom, full side wall wardrobes with patio door leading onto the private garden – exterior steps take you to the generous rooftop solarium. Lo Romero Golf is a complex of more than 1.25 million square meters, which includes a golf course of 18 holes par 72, with clubhouse and driving range, sports and leisure area, hotel and shops. Its magnificent sea views, prime location, just 5 km from the beautiful beaches of Torre de la Horadada, and its design of wide streets surrounded by lush pine have made this golf resort one of the most popular in the area, since its opening in January 2008.