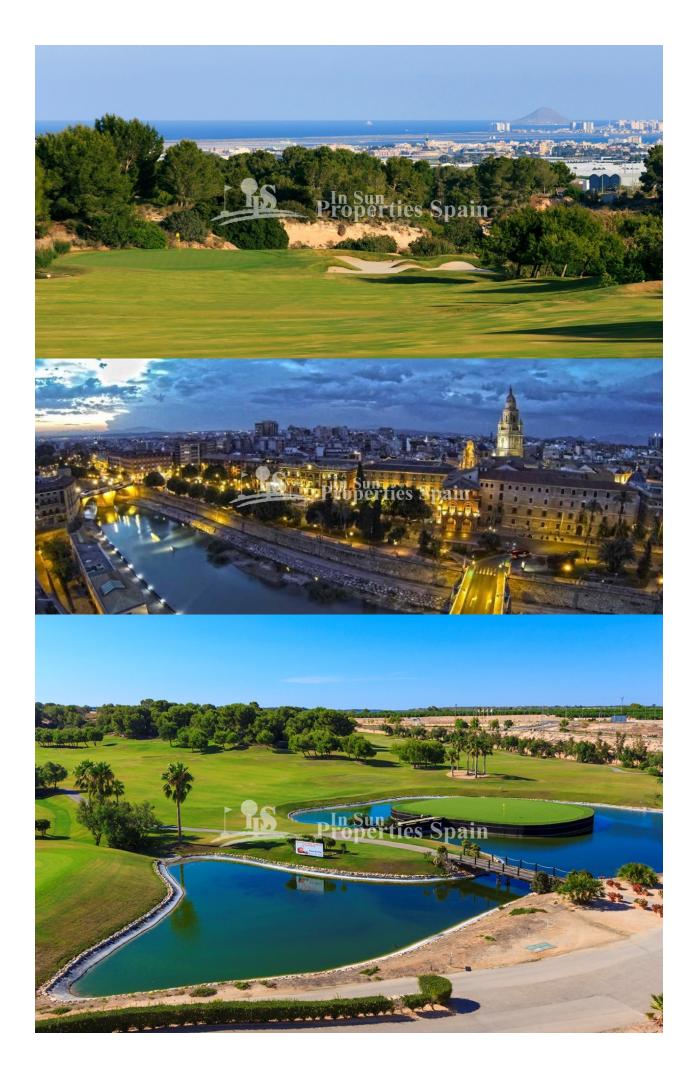

#### DESCRIPTION

This is the last remaining Villa of this model on the Central Island at Lo Romero Golf, Pilar de la Horadada. It is EAST facing, 115m2 on a 249m2 plot. The Villa boasts open plan lounge / dining area, private garden and 94m2 rooftop solarium and optional 6x3 swimming pool. These beautiful villas are distributed on one excellently laid out level, giving the room's a very spacious feel. Large master bedroom with ensuite bathroom, full side wall wardrobes with patio door leading onto the private garden – exterior steps take you to the generous rooftop solarium. Lo Romero Golf is a complex of more than 1.25 million square meters, which includes a golf course of 18 holes par 72, with clubhouse and driving range, sports and leisure area, hotel and shops. Its magnificent sea views, prime location, just 5 km from the beautiful beaches of Torre de la Horadada, and its design of wide streets surrounded by lush pine have made this golf resort one of the most popular in the area, since its opening in January 2008.