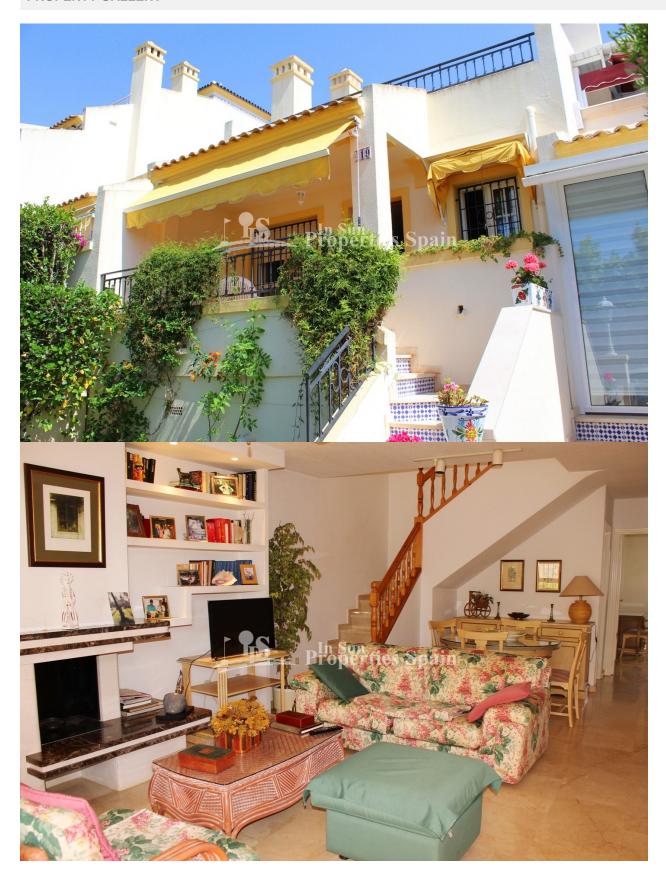

### **DESCRIPTION**

Located in Valencia Norte, Villamartin this is a superb 3 Bedroom, 2 Bathroom 95m2 Bungalow Buhardilla in a quiet location perfect for holidays or permanent living. The property boast lounge/dining area with open fireplace, 34m2 private garden, pleasant open aspect at the rear, parking within the community, 2 communal pools and at an additional cost a private Garage and 3m2 storage room. Other benefits include 25m2 solarium, 13m2 terrace and southwest facing views towards Villamartin Golf Course. With just one owner from new, this property has been well maintained to a high standard throughout. The property is within walking distance to an excellent selection of amenities including Villamartin Plaza and Villamartin Golf Course. The stunning blue flag beaches and Zenia Boulevard can be reached in less than ten minutes by car. €7,000 additional cost for Garage and Storage room.