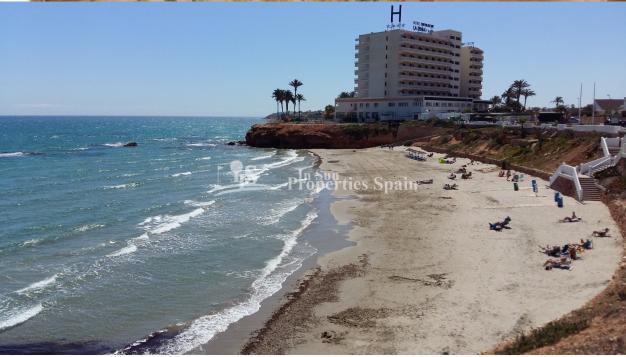

### **DESCRIPTION**

Located in Valencia Norte, Villamartin this is a superb 3 Bedroom, 2 Bathroom 95m2 Bungalow Buhardilla in a quiet location perfect for holidays or permanent living. The property boast lounge/dining area with open fireplace, 34m2 private garden, pleasant open aspect at the rear, parking within the community, 2 communal pools and at an additional cost a private Garage and 3m2 storage room. Other benefits include 25m2 solarium, 13m2 terrace and southwest facing views towards Villamartin Golf Course. With just one owner from new, this property has been well maintained to a high standard throughout. The property is within walking distance to an excellent selection of amenities including Villamartin Plaza and Villamartin Golf Course. The stunning blue flag beaches and Zenia Boulevard can be reached in less than ten minutes by car. €7,000 additional cost for Garage and Storage room.

### **ENERGETIC CERTIFIED**

| STYLE                                                | VIEWS                                                                                 | DISTANCE TO:                                           | ORIENTATION      |
|------------------------------------------------------|---------------------------------------------------------------------------------------|--------------------------------------------------------|------------------|
| Mediterranean                                        | Panoramic views                                                                       | Beach : 3 Km                                           | South west       |
|                                                      |                                                                                       | Airport: 50 Km                                         |                  |
|                                                      |                                                                                       | Town center : 1 Km                                     |                  |
| FURNITURE                                            | PARKING                                                                               | TAX                                                    | MAIN LIVING AREA |
| • Furnished                                          | Garage no Cars : 1                                                                    | Community : 800 €                                      | • Storage        |
|                                                      | Parking no Cars: 1                                                                    | I.B.I : 316 €                                          |                  |
| FLOARING                                             | KITCHEN                                                                               | GARDEN AND                                             | HEATING          |
| <ul><li> Tile floors</li><li> Stone floors</li></ul> | <ul><li> Open kitchen</li><li> Equipped kitchen</li><li> Granite countertop</li></ul> | TERRACES                                               | Fireplace wood   |
|                                                      |                                                                                       | <ul><li>Covered terrace</li><li>Open terrace</li></ul> |                  |