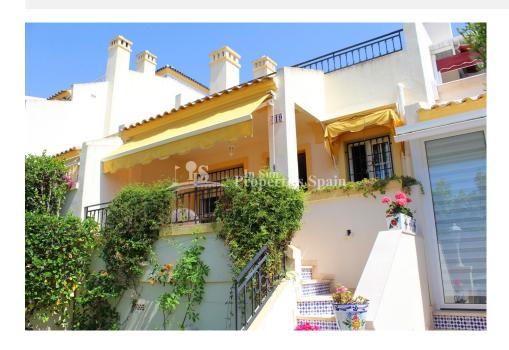

### **DESCRIPTION**

Located in Valencia Norte, Villamartin this is a superb 3 Bedroom, 2 Bathroom 95m2 Bungalow Buhardilla in a quiet location perfect for holidays or permanent living. The property boast lounge/dining area with open fireplace, 34m2 private garden, pleasant open aspect at the rear, parking within the community, 2 communal pools and at an additional cost a private Garage and 3m2 storage room. Other benefits include 25m2 solarium, 13m2 terrace and southwest facing views towards Villamartin Golf Course. With just one owner from new, this property has been well maintained to a high standard throughout. The property is within walking distance to an excellent selection of amenities including Villamartin Plaza and Villamartin Golf Course. The stunning blue flag beaches and Zenia Boulevard can be reached in less than ten minutes by car. €7,000 additional cost for Garage and Storage room.