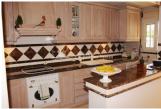

### **DESCRIPTION**

Located in Valencia Norte, Villamartin this is a superb 3 Bedroom, 2 Bathroom 95m2 Bungalow Buhardilla in a quiet location perfect for holidays or permanent living. The property boast lounge/dining area with open fireplace, 34m2 private garden, pleasant open aspect at the rear, parking within the community, 2 communal pools and at an additional cost a private Garage and 3m2 storage room. Other benefits include 25m2 solarium, 13m2 terrace and southwest facing views towards Villamartin Golf Course. With just one owner from new, this property has been well maintained to a high standard throughout. The property is within walking distance to an excellent selection of amenities including Villamartin Plaza and Villamartin Golf Course. The stunning blue flag beaches and Zenia Boulevard can be reached in less than ten minutes by car. €7,000 additional cost for Garage and Storage room.

### **ENERGETIC CERTIFIED**

| STYLE                                                | VIEWS                                                                                 | DISTANCE TO:                                           | ORIENTATION      |
|------------------------------------------------------|---------------------------------------------------------------------------------------|--------------------------------------------------------|------------------|
| Mediterranean                                        | Panoramic views                                                                       | Beach : 3 Km                                           | South west       |
|                                                      |                                                                                       | Airport: 50 Km                                         |                  |
|                                                      |                                                                                       | Town center : 1 Km                                     |                  |
| FURNITURE                                            | PARKING                                                                               | TAX                                                    | MAIN LIVING AREA |
| • Furnished                                          | Garage no Cars : 1                                                                    | Community : 800 €                                      | • Storage        |
|                                                      | Parking no Cars: 1                                                                    | I.B.I : 316 €                                          |                  |
| FLOARING                                             | KITCHEN                                                                               | GARDEN AND                                             | HEATING          |
| <ul><li> Tile floors</li><li> Stone floors</li></ul> | <ul><li> Open kitchen</li><li> Equipped kitchen</li><li> Granite countertop</li></ul> | TERRACES                                               | Fireplace wood   |
|                                                      |                                                                                       | <ul><li>Covered terrace</li><li>Open terrace</li></ul> |                  |