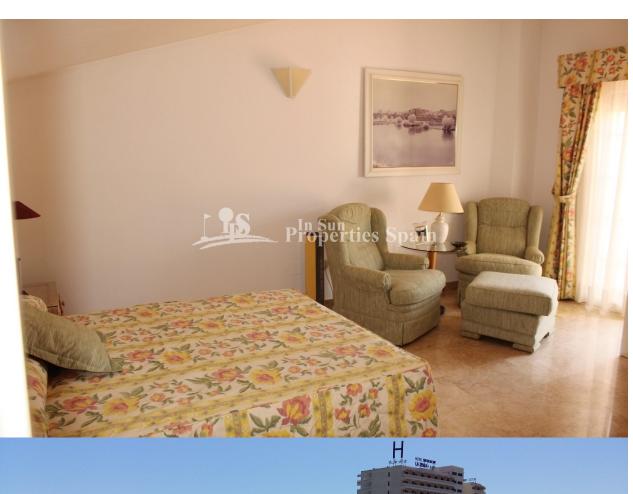

### **DESCRIPTION**

Located in Valencia Norte, Villamartin this is a superb 3 Bedroom, 2 Bathroom 95m2 Bungalow Buhardilla in a quiet location perfect for holidays or permanent living. The property boast lounge/dining area with open fireplace, 34m2 private garden, pleasant open aspect at the rear, parking within the community, 2 communal pools and at an additional cost a private Garage and 3m2 storage room. Other benefits include 25m2 solarium, 13m2 terrace and southwest facing views towards Villamartin Golf Course. With just one owner from new, this property has been well maintained to a high standard throughout. The property is within walking distance to an excellent selection of amenities including Villamartin Plaza and Villamartin Golf Course. The stunning blue flag beaches and Zenia Boulevard can be reached in less than ten minutes by car. €7,000 additional cost for Garage and Storage room.

### **ENERGETIC CERTIFIED**

| STYLE                                                | VIEWS                                                                                 | DISTANCE TO:                                           | ORIENTATION      |
|------------------------------------------------------|---------------------------------------------------------------------------------------|--------------------------------------------------------|------------------|
| Mediterranean                                        | Panoramic views                                                                       | Beach : 3 Km                                           | South west       |
|                                                      |                                                                                       | Airport: 50 Km                                         |                  |
|                                                      |                                                                                       | Town center : 1 Km                                     |                  |
| FURNITURE                                            | PARKING                                                                               | TAX                                                    | MAIN LIVING AREA |
| • Furnished                                          | Garage no Cars : 1                                                                    | Community : 800 €                                      | • Storage        |
|                                                      | Parking no Cars: 1                                                                    | I.B.I : 316 €                                          |                  |
| FLOARING                                             | KITCHEN                                                                               | GARDEN AND                                             | HEATING          |
| <ul><li> Tile floors</li><li> Stone floors</li></ul> | <ul><li> Open kitchen</li><li> Equipped kitchen</li><li> Granite countertop</li></ul> | TERRACES                                               | Fireplace wood   |
|                                                      |                                                                                       | <ul><li>Covered terrace</li><li>Open terrace</li></ul> |                  |