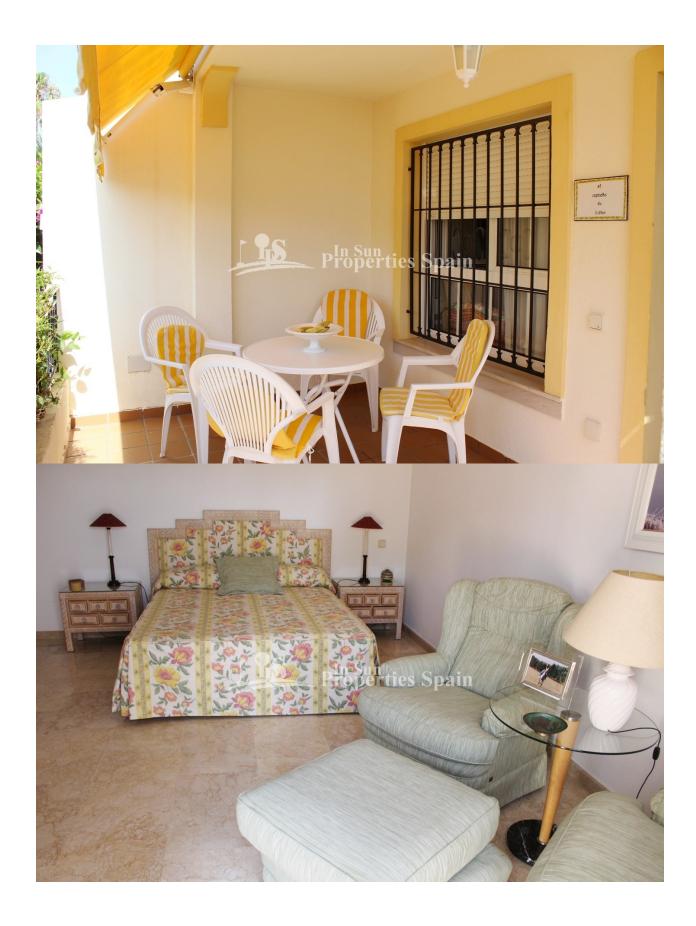

### **DESCRIPTION**

Located in Valencia Norte, Villamartin this is a superb 3 Bedroom, 2 Bathroom 95m2 Bungalow Buhardilla in a quiet location perfect for holidays or permanent living. The property boast lounge/dining area with open fireplace, 34m2 private garden, pleasant open aspect at the rear, parking within the community, 2 communal pools and at an additional cost a private Garage and 3m2 storage room. Other benefits include 25m2 solarium, 13m2 terrace and southwest facing views towards Villamartin Golf Course. With just one owner from new, this property has been well maintained to a high standard throughout. The property is within walking distance to an excellent selection of amenities including Villamartin Plaza and Villamartin Golf Course. The stunning blue flag beaches and Zenia Boulevard can be reached in less than ten minutes by car. €7,000 additional cost for Garage and Storage room.

### **ENERGETIC CERTIFIED**

| STYLE                                                | VIEWS                                                                                 | DISTANCE TO:                                           | ORIENTATION      |
|------------------------------------------------------|---------------------------------------------------------------------------------------|--------------------------------------------------------|------------------|
| Mediterranean                                        | Panoramic views                                                                       | Beach : 3 Km                                           | South west       |
|                                                      |                                                                                       | Airport: 50 Km                                         |                  |
|                                                      |                                                                                       | Town center : 1 Km                                     |                  |
| FURNITURE                                            | PARKING                                                                               | TAX                                                    | MAIN LIVING AREA |
| • Furnished                                          | Garage no Cars : 1                                                                    | Community : 800 €                                      | • Storage        |
|                                                      | Parking no Cars: 1                                                                    | I.B.I : 316 €                                          |                  |
| FLOARING                                             | KITCHEN                                                                               | GARDEN AND                                             | HEATING          |
| <ul><li> Tile floors</li><li> Stone floors</li></ul> | <ul><li> Open kitchen</li><li> Equipped kitchen</li><li> Granite countertop</li></ul> | TERRACES                                               | Fireplace wood   |
|                                                      |                                                                                       | <ul><li>Covered terrace</li><li>Open terrace</li></ul> |                  |

• Covered terrace Open terracePalm trees • Landscaped • Private garden Communal Garden