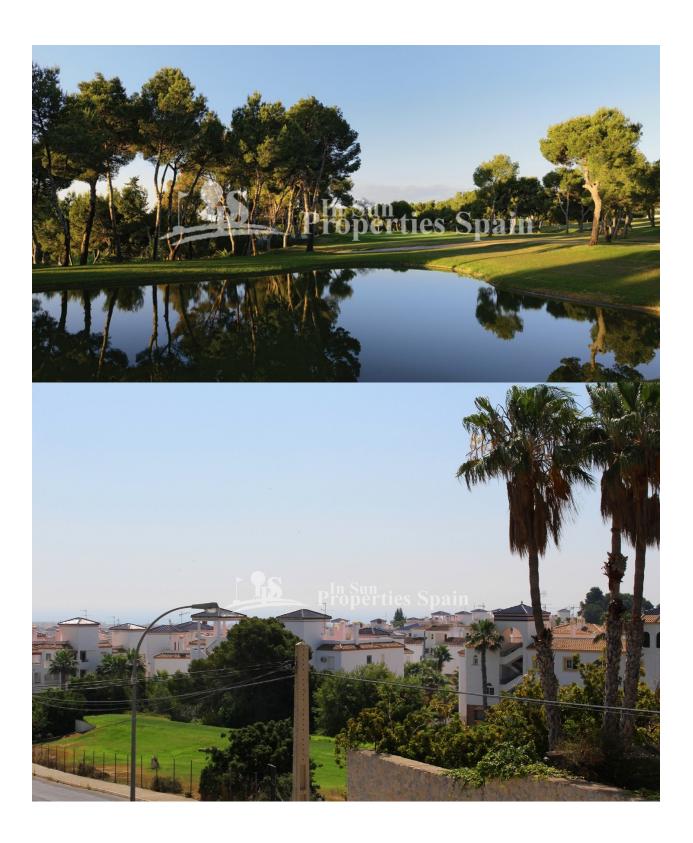

### **DESCRIPTION**

Located in Valencia Norte, Villamartin this is a superb 3 Bedroom, 2 Bathroom 95m2 Bungalow Buhardilla in a quiet location perfect for holidays or permanent living. The property boast lounge/dining area with open fireplace, 34m2 private garden, pleasant open aspect at the rear, parking within the community, 2 communal pools and at an additional cost a private Garage and 3m2 storage room. Other benefits include 25m2 solarium, 13m2 terrace and southwest facing views towards Villamartin Golf Course. With just one owner from new, this property has been well maintained to a high standard throughout. The property is within walking distance to an excellent selection of amenities including Villamartin Plaza and Villamartin Golf Course. The stunning blue flag beaches and Zenia Boulevard can be reached in less than ten minutes by car. €7,000 additional cost for Garage and Storage room.

### **ENERGETIC CERTIFIED**

| STYLE                                                | VIEWS                                                                                 | DISTANCE TO:                                           | ORIENTATION      |
|------------------------------------------------------|---------------------------------------------------------------------------------------|--------------------------------------------------------|------------------|
| Mediterranean                                        | Panoramic views                                                                       | Beach : 3 Km                                           | South west       |
|                                                      |                                                                                       | Airport: 50 Km                                         |                  |
|                                                      |                                                                                       | Town center : 1 Km                                     |                  |
| FURNITURE                                            | PARKING                                                                               | TAX                                                    | MAIN LIVING AREA |
| • Furnished                                          | Garage no Cars : 1                                                                    | Community : 800 €                                      | • Storage        |
|                                                      | Parking no Cars: 1                                                                    | I.B.I : 316 €                                          |                  |
| FLOARING                                             | KITCHEN                                                                               | GARDEN AND                                             | HEATING          |
| <ul><li> Tile floors</li><li> Stone floors</li></ul> | <ul><li> Open kitchen</li><li> Equipped kitchen</li><li> Granite countertop</li></ul> | TERRACES                                               | Fireplace wood   |
|                                                      |                                                                                       | <ul><li>Covered terrace</li><li>Open terrace</li></ul> |                  |