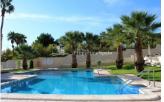

### **DESCRIPTION**

Located in Valencia Norte, Villamartin this is a superb 3 Bedroom, 2 Bathroom 95m2 Bungalow Buhardilla in a quiet location perfect for holidays or permanent living. The property boast lounge/dining area with open fireplace, 34m2 private garden, pleasant open aspect at the rear, parking within the community, 2 communal pools and at an additional cost a private Garage and 3m2 storage room. Other benefits include 25m2 solarium, 13m2 terrace and southwest facing views towards Villamartin Golf Course. With just one owner from new, this property has been well maintained to a high standard throughout. The property is within walking distance to an excellent selection of amenities including Villamartin Plaza and Villamartin Golf Course. The stunning blue flag beaches and Zenia Boulevard can be reached in less than ten minutes by car. €7,000 additional cost for Garage and Storage room.