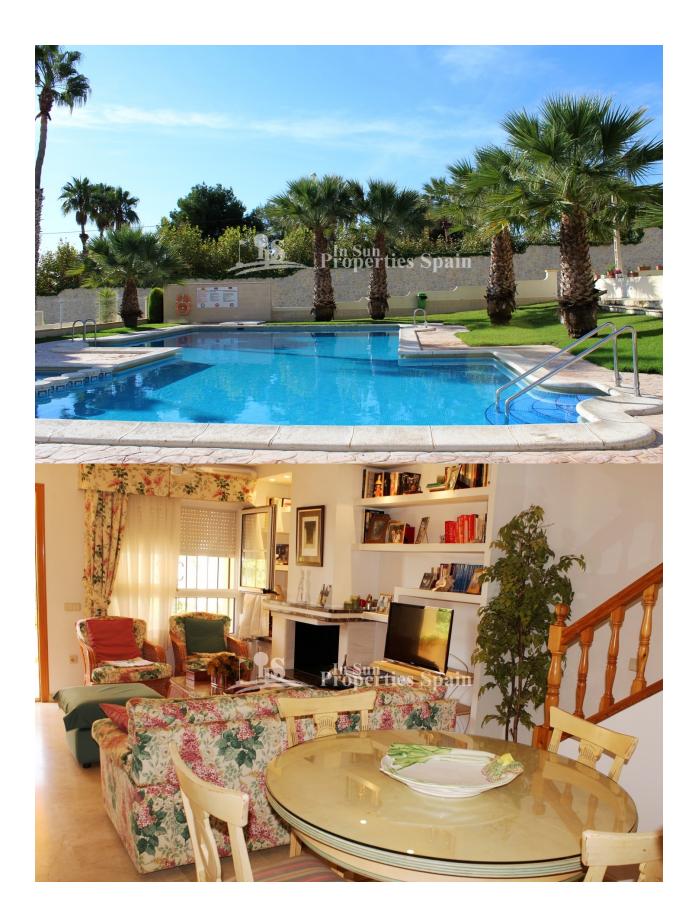

### **DESCRIPTION**

Located in Valencia Norte, Villamartin this is a superb 3 Bedroom, 2 Bathroom 95m2 Bungalow Buhardilla in a quiet location perfect for holidays or permanent living. The property boast lounge/dining area with open fireplace, 34m2 private garden, pleasant open aspect at the rear, parking within the community, 2 communal pools and at an additional cost a private Garage and 3m2 storage room. Other benefits include 25m2 solarium, 13m2 terrace and southwest facing views towards Villamartin Golf Course. With just one owner from new, this property has been well maintained to a high standard throughout. The property is within walking distance to an excellent selection of amenities including Villamartin Plaza and Villamartin Golf Course. The stunning blue flag beaches and Zenia Boulevard can be reached in less than ten minutes by car. €7,000 additional cost for Garage and Storage room.