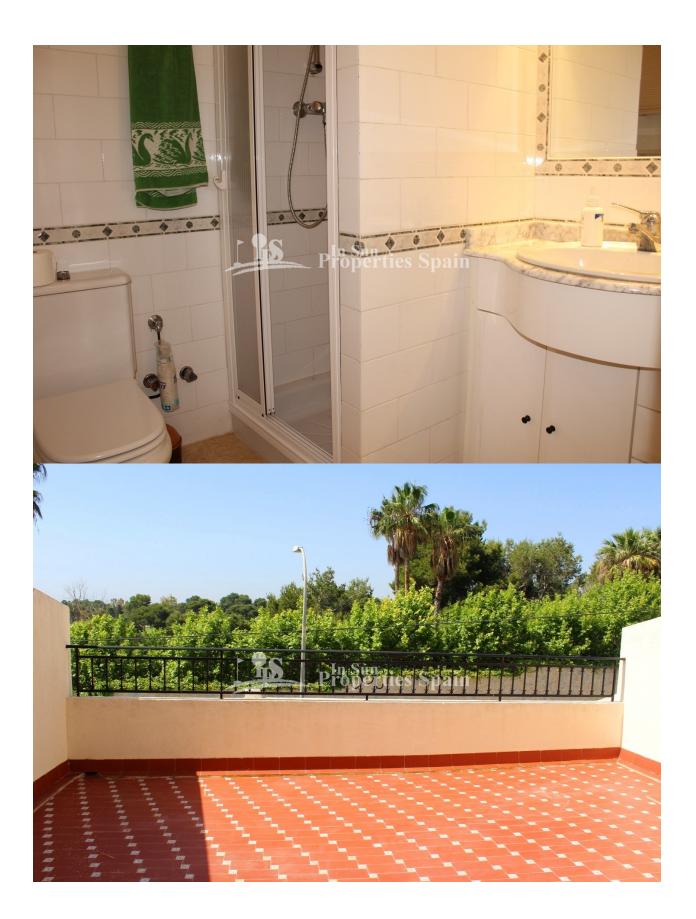

### **DESCRIPTION**

Located in Valencia Norte, Villamartin this is a superb 3 Bedroom, 2 Bathroom 95m2 Bungalow Buhardilla in a quiet location perfect for holidays or permanent living. The property boast lounge/dining area with open fireplace, 34m2 private garden, pleasant open aspect at the rear, parking within the community, 2 communal pools and at an additional cost a private Garage and 3m2 storage room. Other benefits include 25m2 solarium, 13m2 terrace and southwest facing views towards Villamartin Golf Course. With just one owner from new, this property has been well maintained to a high standard throughout. The property is within walking distance to an excellent selection of amenities including Villamartin Plaza and Villamartin Golf Course. The stunning blue flag beaches and Zenia Boulevard can be reached in less than ten minutes by car. €7,000 additional cost for Garage and Storage room.

### **ENERGETIC CERTIFIED**

| STYLE                                                | VIEWS                                                                                 | DISTANCE TO:                                           | ORIENTATION      |
|------------------------------------------------------|---------------------------------------------------------------------------------------|--------------------------------------------------------|------------------|
| Mediterranean                                        | Panoramic views                                                                       | Beach : 3 Km                                           | South west       |
|                                                      |                                                                                       | Airport: 50 Km                                         |                  |
|                                                      |                                                                                       | Town center : 1 Km                                     |                  |
| FURNITURE                                            | PARKING                                                                               | TAX                                                    | MAIN LIVING AREA |
| • Furnished                                          | Garage no Cars : 1                                                                    | Community : 800 €                                      | • Storage        |
|                                                      | Parking no Cars: 1                                                                    | I.B.I : 316 €                                          |                  |
| FLOARING                                             | KITCHEN                                                                               | GARDEN AND                                             | HEATING          |
| <ul><li> Tile floors</li><li> Stone floors</li></ul> | <ul><li> Open kitchen</li><li> Equipped kitchen</li><li> Granite countertop</li></ul> | TERRACES                                               | Fireplace wood   |
|                                                      |                                                                                       | <ul><li>Covered terrace</li><li>Open terrace</li></ul> |                  |