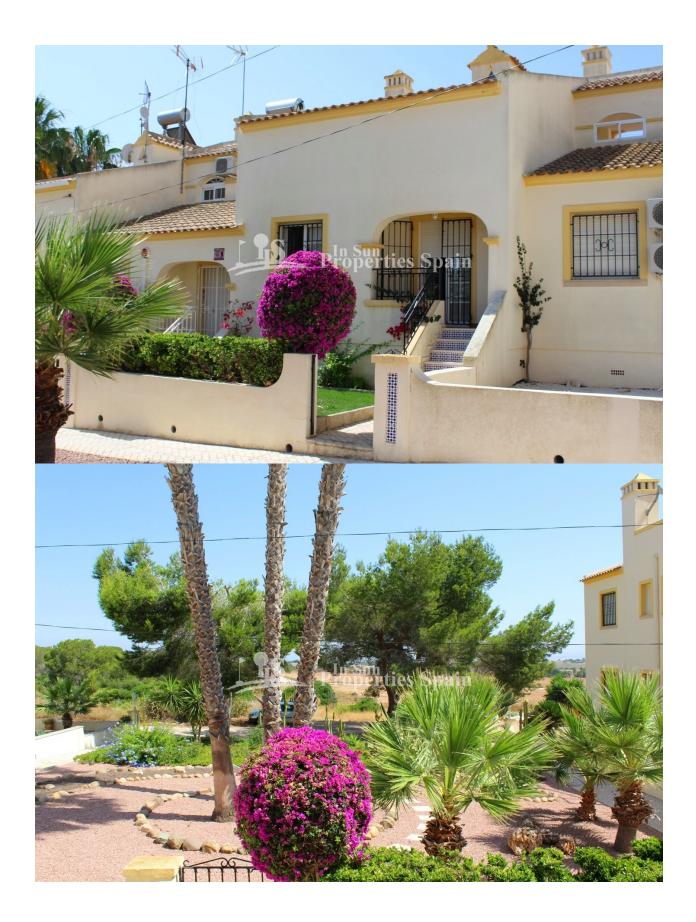

### **DESCRIPTION**

Located in Valencia Norte, Villamartin this is a superb 3 Bedroom, 2 Bathroom 95m2 Bungalow Buhardilla in a quiet location perfect for holidays or permanent living. The property boast lounge/dining area with open fireplace, 34m2 private garden, pleasant open aspect at the rear, parking within the community, 2 communal pools and at an additional cost a private Garage and 3m2 storage room. Other benefits include 25m2 solarium, 13m2 terrace and southwest facing views towards Villamartin Golf Course. With just one owner from new, this property has been well maintained to a high standard throughout. The property is within walking distance to an excellent selection of amenities including Villamartin Plaza and Villamartin Golf Course. The stunning blue flag beaches and Zenia Boulevard can be reached in less than ten minutes by car. €7,000 additional cost for Garage and Storage room.