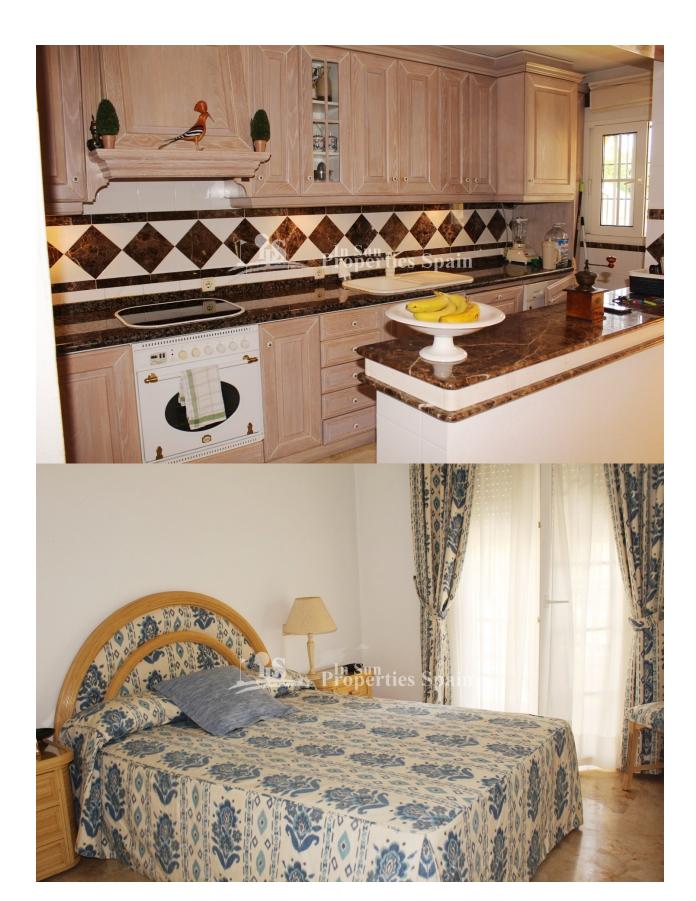

### **DESCRIPTION**

Located in Valencia Norte, Villamartin this is a superb 3 Bedroom, 2 Bathroom 95m2 Bungalow Buhardilla in a quiet location perfect for holidays or permanent living. The property boast lounge/dining area with open fireplace, 34m2 private garden, pleasant open aspect at the rear, parking within the community, 2 communal pools and at an additional cost a private Garage and 3m2 storage room. Other benefits include 25m2 solarium, 13m2 terrace and southwest facing views towards Villamartin Golf Course. With just one owner from new, this property has been well maintained to a high standard throughout. The property is within walking distance to an excellent selection of amenities including Villamartin Plaza and Villamartin Golf Course. The stunning blue flag beaches and Zenia Boulevard can be reached in less than ten minutes by car. €7,000 additional cost for Garage and Storage room.

### **ENERGETIC CERTIFIED**

| STYLE                                                | VIEWS                                                                                 | DISTANCE TO:                                           | ORIENTATION      |
|------------------------------------------------------|---------------------------------------------------------------------------------------|--------------------------------------------------------|------------------|
| Mediterranean                                        | Panoramic views                                                                       | Beach : 3 Km                                           | South west       |
|                                                      |                                                                                       | Airport: 50 Km                                         |                  |
|                                                      |                                                                                       | Town center : 1 Km                                     |                  |
| FURNITURE                                            | PARKING                                                                               | TAX                                                    | MAIN LIVING AREA |
| • Furnished                                          | Garage no Cars : 1                                                                    | Community : 800 €                                      | • Storage        |
|                                                      | Parking no Cars: 1                                                                    | I.B.I : 316 €                                          |                  |
| FLOARING                                             | KITCHEN                                                                               | GARDEN AND                                             | HEATING          |
| <ul><li> Tile floors</li><li> Stone floors</li></ul> | <ul><li> Open kitchen</li><li> Equipped kitchen</li><li> Granite countertop</li></ul> | TERRACES                                               | Fireplace wood   |
|                                                      |                                                                                       | <ul><li>Covered terrace</li><li>Open terrace</li></ul> |                  |