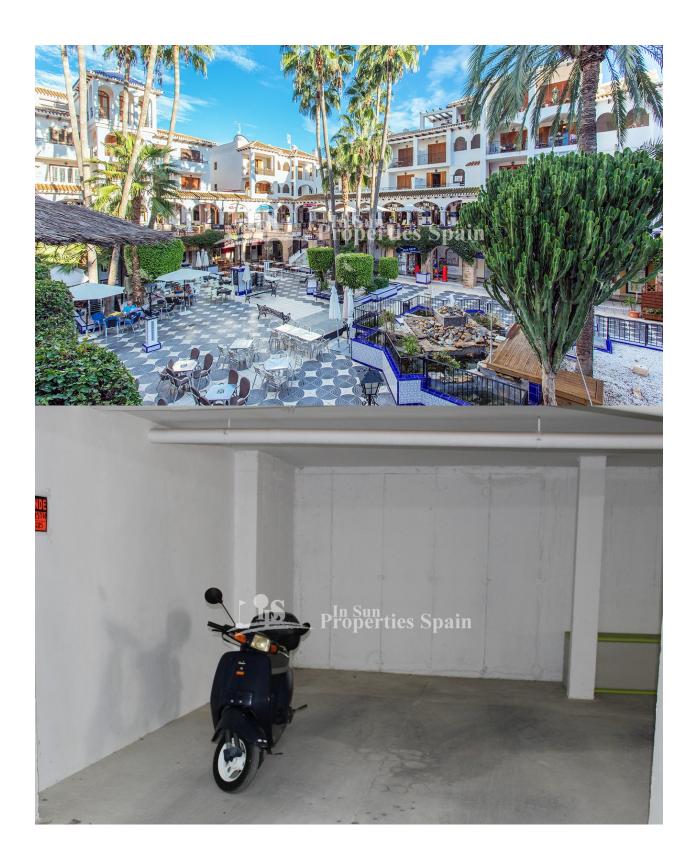

### **DESCRIPTION**

Located in Valencia Norte, Villamartin this is a superb 3 Bedroom, 2 Bathroom 95m2 Bungalow Buhardilla in a quiet location perfect for holidays or permanent living. The property boast lounge/dining area with open fireplace, 34m2 private garden, pleasant open aspect at the rear, parking within the community, 2 communal pools and at an additional cost a private Garage and 3m2 storage room. Other benefits include 25m2 solarium, 13m2 terrace and southwest facing views towards Villamartin Golf Course. With just one owner from new, this property has been well maintained to a high standard throughout. The property is within walking distance to an excellent selection of amenities including Villamartin Plaza and Villamartin Golf Course. The stunning blue flag beaches and Zenia Boulevard can be reached in less than ten minutes by car. €7,000 additional cost for Garage and Storage room.

### **ENERGETIC CERTIFIED**

| STYLE                                                | VIEWS                                                                                 | DISTANCE TO:                                           | ORIENTATION      |
|------------------------------------------------------|---------------------------------------------------------------------------------------|--------------------------------------------------------|------------------|
| Mediterranean                                        | Panoramic views                                                                       | Beach : 3 Km                                           | South west       |
|                                                      |                                                                                       | Airport: 50 Km                                         |                  |
|                                                      |                                                                                       | Town center : 1 Km                                     |                  |
| FURNITURE                                            | PARKING                                                                               | TAX                                                    | MAIN LIVING AREA |
| • Furnished                                          | Garage no Cars : 1                                                                    | Community : 800 €                                      | • Storage        |
|                                                      | Parking no Cars: 1                                                                    | I.B.I : 316 €                                          |                  |
| FLOARING                                             | KITCHEN                                                                               | GARDEN AND                                             | HEATING          |
| <ul><li> Tile floors</li><li> Stone floors</li></ul> | <ul><li> Open kitchen</li><li> Equipped kitchen</li><li> Granite countertop</li></ul> | TERRACES                                               | Fireplace wood   |
|                                                      |                                                                                       | <ul><li>Covered terrace</li><li>Open terrace</li></ul> |                  |