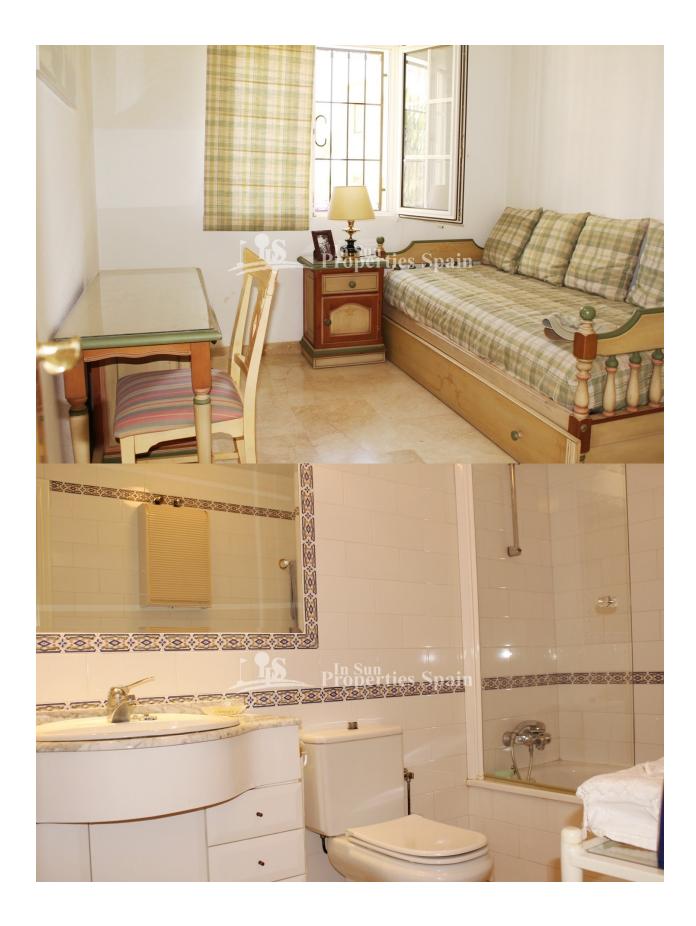

### **DESCRIPTION**

Located in Valencia Norte, Villamartin this is a superb 3 Bedroom, 2 Bathroom 95m2 Bungalow Buhardilla in a quiet location perfect for holidays or permanent living. The property boast lounge/dining area with open fireplace, 34m2 private garden, pleasant open aspect at the rear, parking within the community, 2 communal pools and at an additional cost a private Garage and 3m2 storage room. Other benefits include 25m2 solarium, 13m2 terrace and southwest facing views towards Villamartin Golf Course. With just one owner from new, this property has been well maintained to a high standard throughout. The property is within walking distance to an excellent selection of amenities including Villamartin Plaza and Villamartin Golf Course. The stunning blue flag beaches and Zenia Boulevard can be reached in less than ten minutes by car. €7,000 additional cost for Garage and Storage room.

### **ENERGETIC CERTIFIED**

| STYLE                                                | VIEWS                                                                                 | DISTANCE TO:                                           | ORIENTATION      |
|------------------------------------------------------|---------------------------------------------------------------------------------------|--------------------------------------------------------|------------------|
| Mediterranean                                        | Panoramic views                                                                       | Beach : 3 Km                                           | South west       |
|                                                      |                                                                                       | Airport: 50 Km                                         |                  |
|                                                      |                                                                                       | Town center : 1 Km                                     |                  |
| FURNITURE                                            | PARKING                                                                               | TAX                                                    | MAIN LIVING AREA |
| • Furnished                                          | Garage no Cars : 1                                                                    | Community : 800 €                                      | • Storage        |
|                                                      | Parking no Cars: 1                                                                    | I.B.I : 316 €                                          |                  |
| FLOARING                                             | KITCHEN                                                                               | GARDEN AND                                             | HEATING          |
| <ul><li> Tile floors</li><li> Stone floors</li></ul> | <ul><li> Open kitchen</li><li> Equipped kitchen</li><li> Granite countertop</li></ul> | TERRACES                                               | Fireplace wood   |
|                                                      |                                                                                       | <ul><li>Covered terrace</li><li>Open terrace</li></ul> |                  |