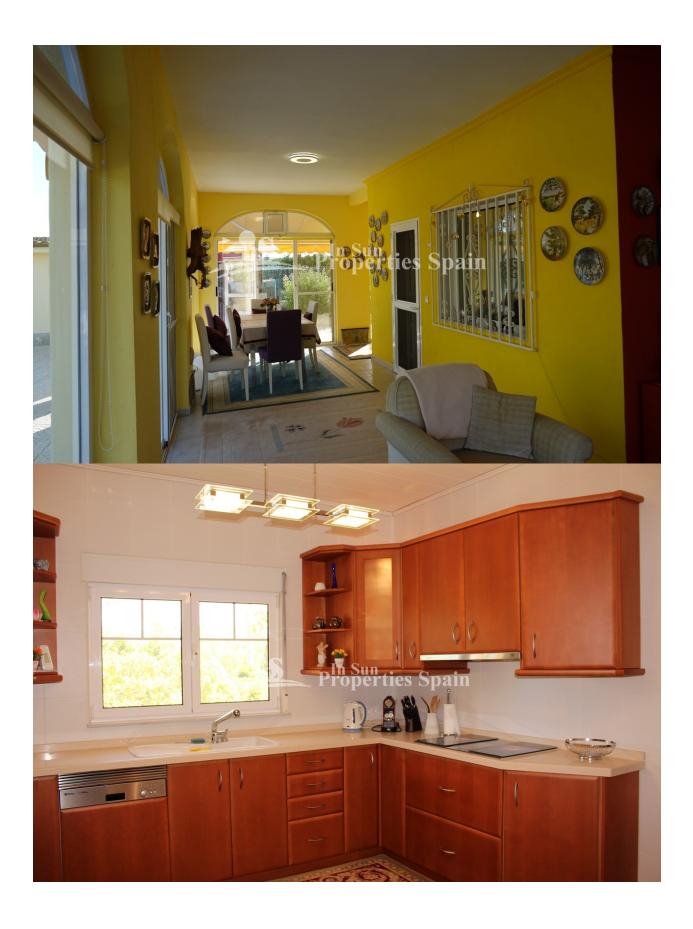

## **DESCRIPTION**

CREVILLENTE/ELCHE. A unique property for sale - TWO DETACHED VILLAS PLUS OFFICES in a residential area of Crevillente/Elche offering in total 7 bedrooms and 3.5 bathrooms on a landscaped plot of 3039m2 just 10mins drive to the centre of Elche. VILLA 1 has 4 bedrooms 1 bathroom, lounge, kitchen and conservatory, VILLA 2 has 3 bedrooms 2 .5 bathrooms, large lounge, kitchen and conservatory. Furthermore, there are two separate buildings currently used as offices that could easily be used as additional living accommodation or space to run a business. Both properties are in superb condition and built to a very high standard with quality furnishings - sold part furnished. The garden is fully fenced and landscaped with an 8 x 5m private swimming pool. The plot has mature plants including more than 15 olive trees and 30+ palm trees. Crevillente is a small town set inland in the province of Alicante in Spain. It is very dry around Crevillente and the vegetation surrounding the town consists mainly of carob trees, almond trees, olive trees and esparto. Crevillente can easily be accessed from the A7 Autovia del Mediterraneo and then from the national road the N340. The nearest town and city to Crevillente is Elche while a little further away are the cities of Alicante