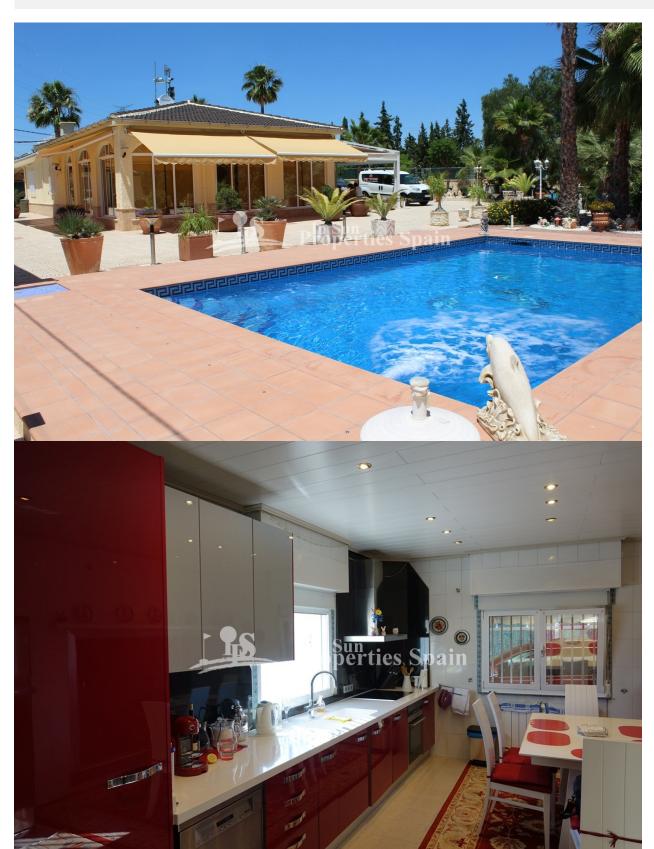

## **DESCRIPTION**

CREVILLENTE/ELCHE. A unique property for sale - TWO DETACHED VILLAS PLUS OFFICES in a residential area of Crevillente/Elche offering in total 7 bedrooms and 3.5 bathrooms on a landscaped plot of 3039m2 just 10mins drive to the centre of Elche. VILLA 1 has 4 bedrooms 1 bathroom, lounge, kitchen and conservatory, VILLA 2 has 3 bedrooms 2 .5 bathrooms, large lounge, kitchen and conservatory. Furthermore, there are two separate buildings currently used as offices that could easily be used as additional living accommodation or space to run a business. Both properties are in superb condition and built to a very high standard with quality furnishings - sold part furnished. The garden is fully fenced and landscaped with an 8 x 5m private swimming pool. The plot has mature plants including more than 15 olive trees and 30+ palm trees. Crevillente is a small town set inland in the province of Alicante in Spain. It is very dry around Crevillente and the vegetation surrounding the town consists mainly of carob trees, almond trees, olive trees and esparto. Crevillente can easily be accessed from the A7 Autovia del Mediterraneo and then from the national road the N340. The nearest town and city to Crevillente is Elche while a little further away are the cities of Alicante

# Parking no Cars: 5 **GARDEN AND TERRACES**

- Covered terrace
- Open terrace

Garage no Cars: 3

- Fruit trees
- Palm trees
- Landscaped
- Fenced
- BBQ/grill
- Private garden

· Stone floors

- Closed kitchen
- Equipped kitchen