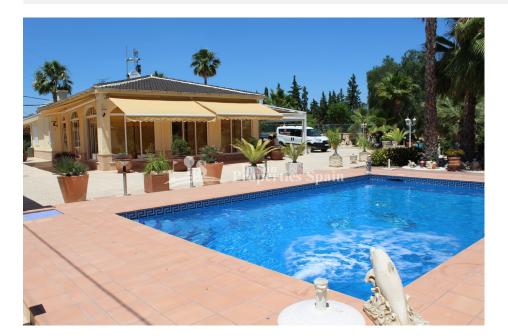

## **DESCRIPTION**

CREVILLENTE/ELCHE. A unique property for sale - TWO DETACHED VILLAS PLUS OFFICES in a residential area of Crevillente/Elche offering in total 7 bedrooms and 3.5 bathrooms on a landscaped plot of 3039m2 just 10mins drive to the centre of Elche. VILLA 1 has 4 bedrooms 1 bathroom, lounge, kitchen and conservatory, VILLA 2 has 3 bedrooms 2 .5 bathrooms, large lounge, kitchen and conservatory. Furthermore, there are two separate buildings currently used as offices that could easily be used as additional living accommodation or space to run a business. Both properties are in superb condition and built to a very high standard with quality furnishings - sold part furnished. The garden is fully fenced and landscaped with an 8 x 5m private swimming pool. The plot has mature plants including more than 15 olive trees and 30+ palm trees. Crevillente is a small town set inland in the province of Alicante in Spain. It is very dry around Crevillente and the vegetation surrounding the town consists mainly of carob trees, almond trees, olive trees and esparto. Crevillente can easily be accessed from the A7 Autovia del Mediterraneo and then from the national road the N340. The nearest town and city to Crevillente is Elche while a little further away are the cities of Alicante

# Parking no Cars: 5 **GARDEN AND TERRACES**

- Covered terrace
- Open terrace

Garage no Cars: 3

- Fruit trees
- Palm trees
- Landscaped
- Fenced
- BBQ/grill
- Private garden

· Stone floors

- Closed kitchen
- Equipped kitchen