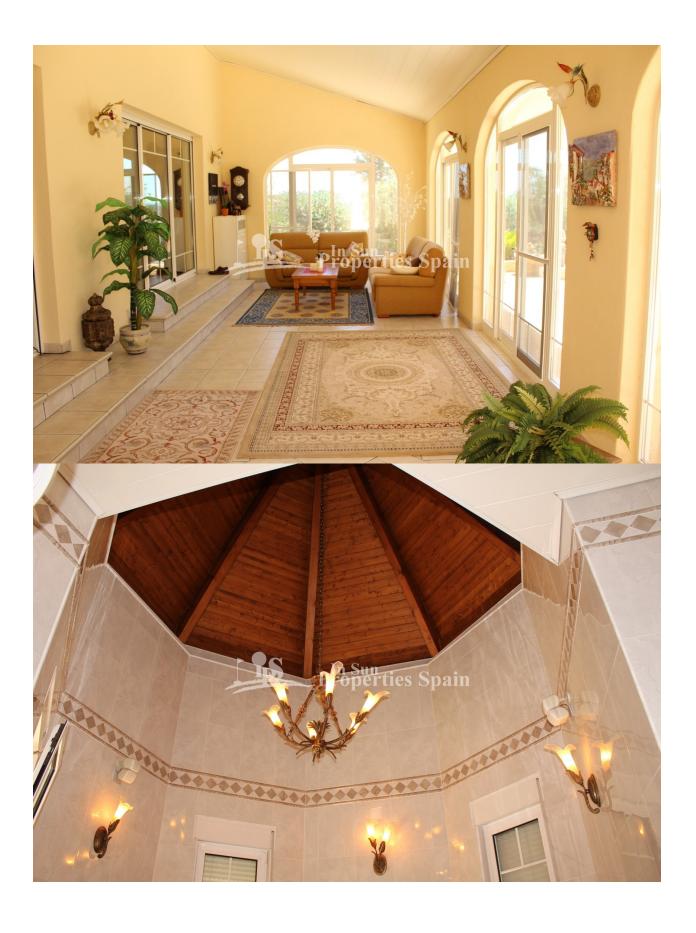

## **DESCRIPTION**

CREVILLENTE/ELCHE. A unique property for sale - TWO DETACHED VILLAS PLUS OFFICES in a residential area of Crevillente/Elche offering in total 7 bedrooms and 3.5 bathrooms on a landscaped plot of 3039m2 just 10mins drive to the centre of Elche. VILLA 1 has 4 bedrooms 1 bathroom, lounge, kitchen and conservatory, VILLA 2 has 3 bedrooms 2 .5 bathrooms, large lounge, kitchen and conservatory. Furthermore, there are two separate buildings currently used as offices that could easily be used as additional living accommodation or space to run a business. Both properties are in superb condition and built to a very high standard with quality furnishings - sold part furnished. The garden is fully fenced and landscaped with an 8 x 5m private swimming pool. The plot has mature plants including more than 15 olive trees and 30+ palm trees. Crevillente is a small town set inland in the province of Alicante in Spain. It is very dry around Crevillente and the vegetation surrounding the town consists mainly of carob trees, almond trees, olive trees and esparto. Crevillente can easily be accessed from the A7 Autovia del Mediterraneo and then from the national road the N340. The nearest town and city to Crevillente is Elche while a little further away are the cities of Alicante