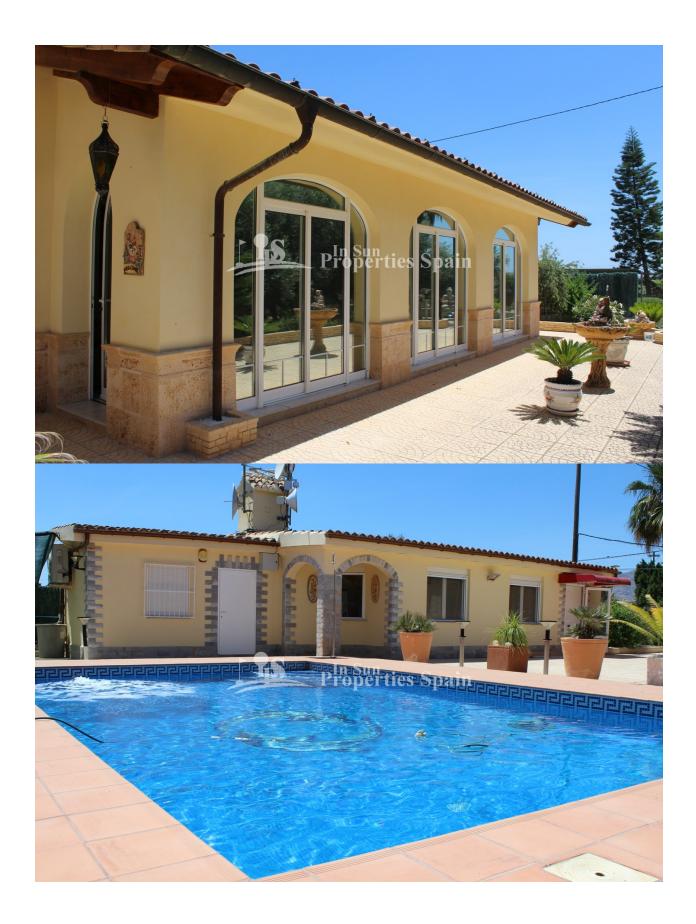

## **DESCRIPTION**

CREVILLENTE/ELCHE. A unique property for sale - TWO DETACHED VILLAS PLUS OFFICES in a residential area of Crevillente/Elche offering in total 7 bedrooms and 3.5 bathrooms on a landscaped plot of 3039m2 just 10mins drive to the centre of Elche. VILLA 1 has 4 bedrooms 1 bathroom, lounge, kitchen and conservatory, VILLA 2 has 3 bedrooms 2 .5 bathrooms, large lounge, kitchen and conservatory. Furthermore, there are two separate buildings currently used as offices that could easily be used as additional living accommodation or space to run a business. Both properties are in superb condition and built to a very high standard with quality furnishings - sold part furnished. The garden is fully fenced and landscaped with an 8 x 5m private swimming pool. The plot has mature plants including more than 15 olive trees and 30+ palm trees. Crevillente is a small town set inland in the province of Alicante in Spain. It is very dry around Crevillente and the vegetation surrounding the town consists mainly of carob trees, almond trees, olive trees and esparto. Crevillente can easily be accessed from the A7 Autovia del Mediterraneo and then from the national road the N340. The nearest town and city to Crevillente is Elche while a little further away are the cities of Alicante

# Parking no Cars: 5 **GARDEN AND TERRACES**

- Covered terrace
- Open terrace

Garage no Cars: 3

- Fruit trees
- Palm trees
- Landscaped
- Fenced
- BBQ/grill
- Private garden

· Stone floors

- Closed kitchen
- Equipped kitchen