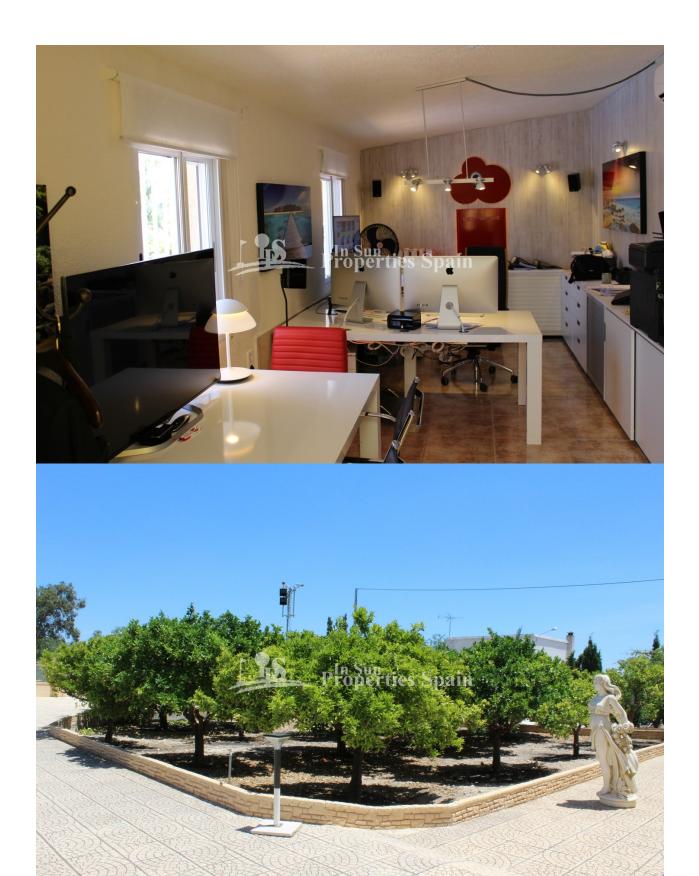

## **DESCRIPTION**

CREVILLENTE/ELCHE. A unique property for sale - TWO DETACHED VILLAS PLUS OFFICES in a residential area of Crevillente/Elche offering in total 7 bedrooms and 3.5 bathrooms on a landscaped plot of 3039m2 just 10mins drive to the centre of Elche. VILLA 1 has 4 bedrooms 1 bathroom, lounge, kitchen and conservatory, VILLA 2 has 3 bedrooms 2 .5 bathrooms, large lounge, kitchen and conservatory. Furthermore, there are two separate buildings currently used as offices that could easily be used as additional living accommodation or space to run a business. Both properties are in superb condition and built to a very high standard with quality furnishings - sold part furnished. The garden is fully fenced and landscaped with an 8 x 5m private swimming pool. The plot has mature plants including more than 15 olive trees and 30+ palm trees. Crevillente is a small town set inland in the province of Alicante in Spain. It is very dry around Crevillente and the vegetation surrounding the town consists mainly of carob trees, almond trees, olive trees and esparto. Crevillente can easily be accessed from the A7 Autovia del Mediterraneo and then from the national road the N340. The nearest town and city to Crevillente is Elche while a little further away are the cities of Alicante