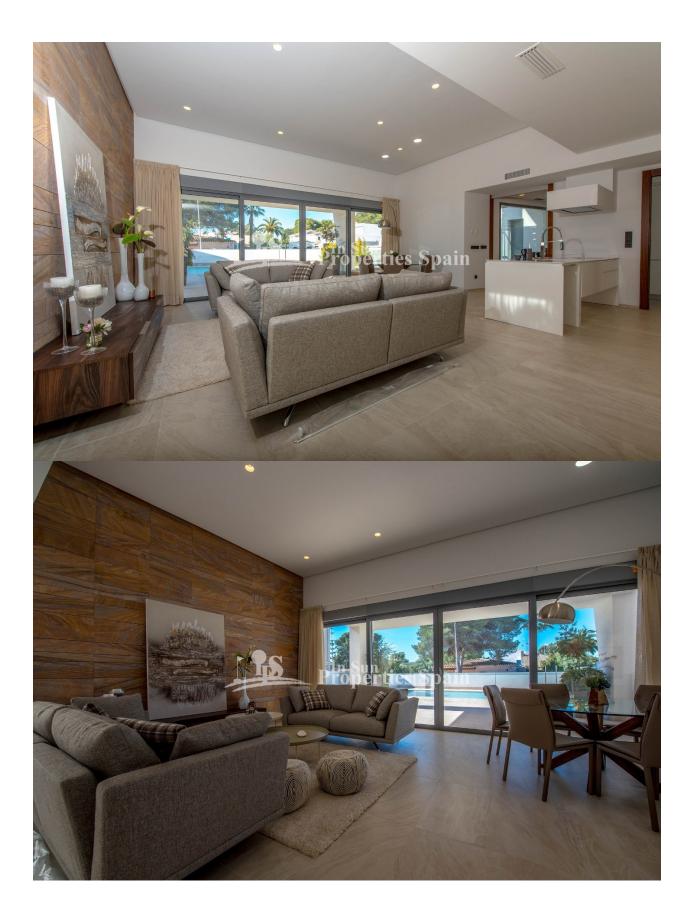

## DESCRIPTION

**REF: # 4442** 

Occupying a FABULOUS 700m2 plot, this brand NEW 380m2 exquisite SOUTH facing VILLA is located just 500m from the BEACHES AND HARBOUR at CAMPOAMOR. Boasting 4 generous bedrooms, 4 bathrooms, private solarium and private swimming pool. Elegance, privacy and sophistication combine to create a truly magnificent home enveloped in light and comfort. The extensive use of glass creates a calming vista out to the pool. Air-conditioning by aerotermia, preinstallation of heating floor and White-goods included. Furniture package (optional +25.000€) Well positioned retaining the value of peaceful living whilst being conveniently close to all amenities and Championship Golf. Campoamor is a popular SEASIDE RESORT on the border of the Costa Blanca and Costa Calida. Blessed with over 320 days of sunshine per year and breathtaking blue flag beaches with a good range of facilities, just 15 minutes from Murcia Airport and 35 minutes from Alicante Airport, this VILLA and location create the ultimate retreat.

## MAIN LIVING AREA