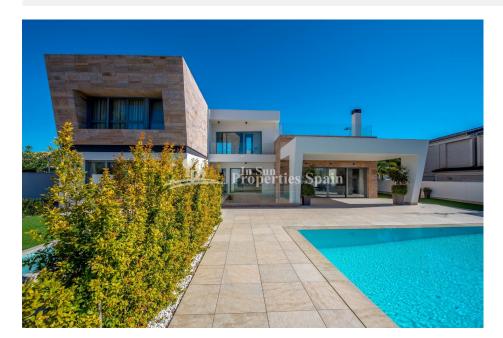

## **ORIHUELA COSTA (CAMPOAMOR BEACH)**

| INFO              |                                        |
|-------------------|----------------------------------------|
| PRICE:            | 960.000 €                              |
| PROPERTY<br>TYPE: | Villa                                  |
| CITY:             | Orihuela Costa<br>(Campoamor<br>Beach) |
| BEDROOMS:         | 4                                      |
| Bathrooms:        | 4                                      |
| Build ( m2 ):     | 380                                    |
| Plot ( m2 ):      | 700                                    |
| Terrace ( m2 ):   | -                                      |
| Year:             | -                                      |
| Floor:            | -                                      |
| Old price         | -                                      |

## DESCRIPTION

**REF: # 4442** 

Occupying a FABULOUS 700m2 plot, this brand NEW 380m2 exquisite SOUTH facing VILLA is located just 500m from the BEACHES AND HARBOUR at CAMPOAMOR. Boasting 4 generous bedrooms, 4 bathrooms, private solarium and private swimming pool. Elegance, privacy and sophistication combine to create a truly magnificent home enveloped in light and comfort. The extensive use of glass creates a calming vista out to the pool. Air-conditioning by aerotermia, preinstallation of heating floor and White-goods included. Furniture package (optional +25.000€) Well positioned retaining the value of peaceful living whilst being conveniently close to all amenities and Championship Golf. Campoamor is a popular SEASIDE RESORT on the border of the Costa Blanca and Costa Calida. Blessed with over 320 days of sunshine per year and breathtaking blue flag beaches with a good range of facilities, just 15 minutes from Murcia Airport and 35 minutes from Alicante Airport, this VILLA and location create the ultimate retreat.