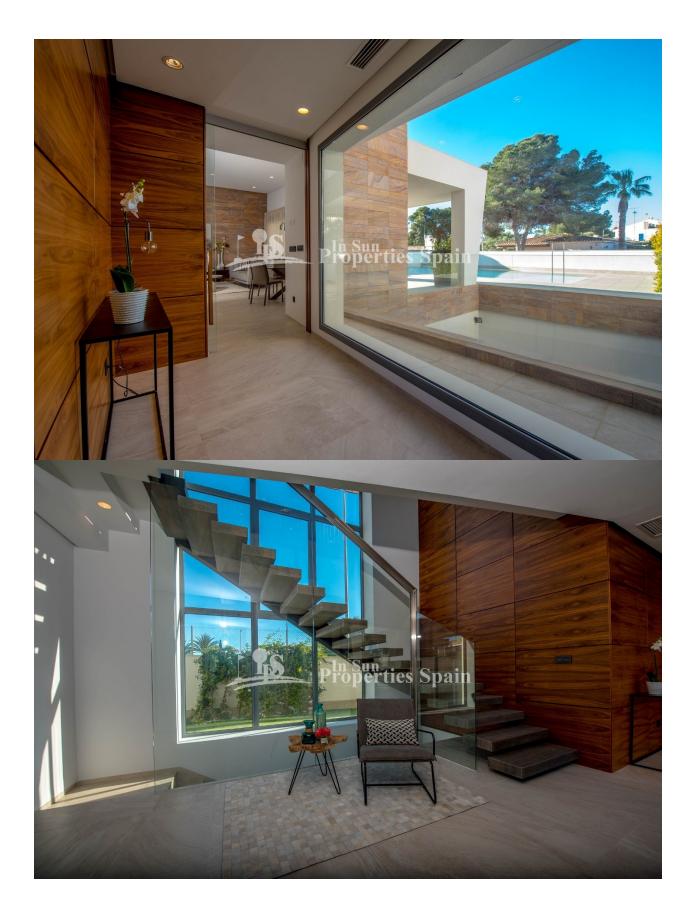

## DESCRIPTION

**REF: # 4442** 

Occupying a FABULOUS 700m2 plot, this brand NEW 380m2 exquisite SOUTH facing VILLA is located just 500m from the BEACHES AND HARBOUR at CAMPOAMOR. Boasting 4 generous bedrooms, 4 bathrooms, private solarium and private swimming pool. Elegance, privacy and sophistication combine to create a truly magnificent home enveloped in light and comfort. The extensive use of glass creates a calming vista out to the pool. Air-conditioning by aerotermia, preinstallation of heating floor and White-goods included. Furniture package (optional +25.000€) Well positioned retaining the value of peaceful living whilst being conveniently close to all amenities and Championship Golf. Campoamor is a popular SEASIDE RESORT on the border of the Costa Blanca and Costa Calida. Blessed with over 320 days of sunshine per year and breathtaking blue flag beaches with a good range of facilities, just 15 minutes from Murcia Airport and 35 minutes from Alicante Airport, this VILLA and location create the ultimate retreat.