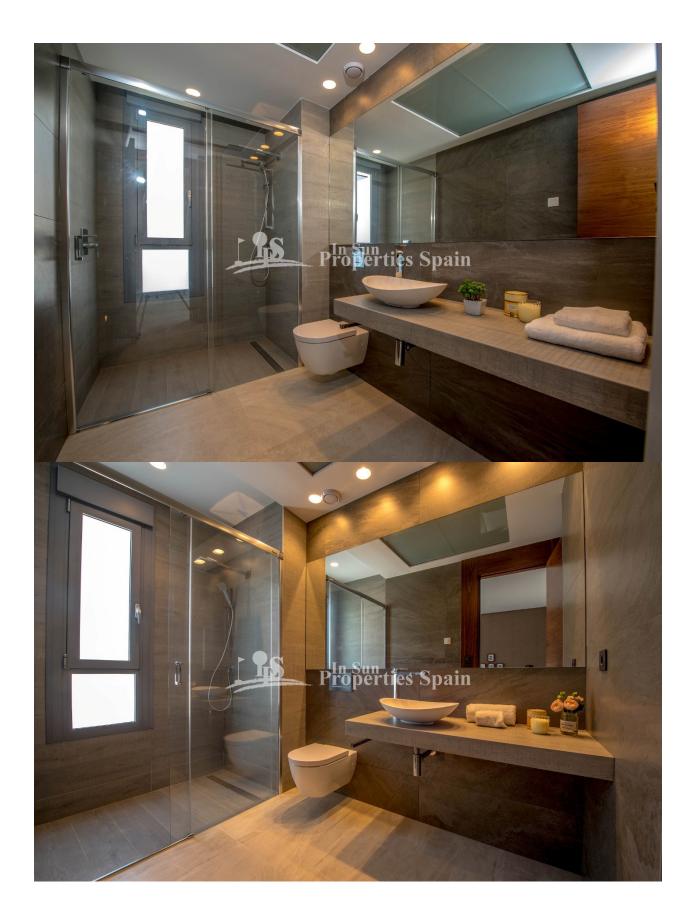

## DESCRIPTION

**REF: # 4442** 

Occupying a FABULOUS 700m2 plot, this brand NEW 380m2 exquisite SOUTH facing VILLA is located just 500m from the BEACHES AND HARBOUR at CAMPOAMOR. Boasting 4 generous bedrooms, 4 bathrooms, private solarium and private swimming pool. Elegance, privacy and sophistication combine to create a truly magnificent home enveloped in light and comfort. The extensive use of glass creates a calming vista out to the pool. Air-conditioning by aerotermia, preinstallation of heating floor and White-goods included. Furniture package (optional +25.000€) Well positioned retaining the value of peaceful living whilst being conveniently close to all amenities and Championship Golf. Campoamor is a popular SEASIDE RESORT on the border of the Costa Blanca and Costa Calida. Blessed with over 320 days of sunshine per year and breathtaking blue flag beaches with a good range of facilities, just 15 minutes from Murcia Airport and 35 minutes from Alicante Airport, this VILLA and location create the ultimate retreat.