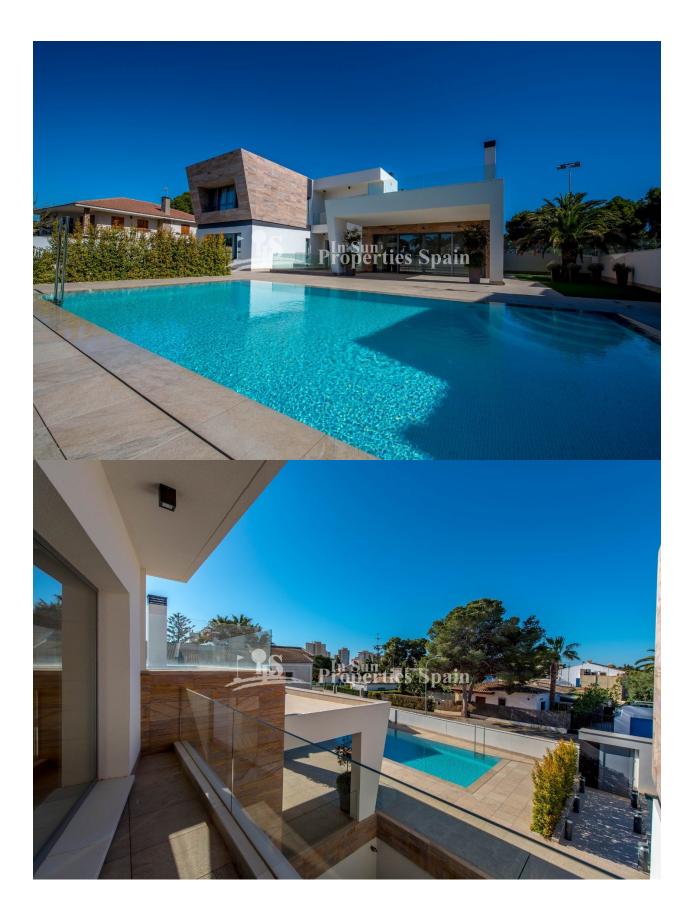

## DESCRIPTION

**REF: # 4442** 

Occupying a FABULOUS 700m2 plot, this brand NEW 380m2 exquisite SOUTH facing VILLA is located just 500m from the BEACHES AND HARBOUR at CAMPOAMOR. Boasting 4 generous bedrooms, 4 bathrooms, private solarium and private swimming pool. Elegance, privacy and sophistication combine to create a truly magnificent home enveloped in light and comfort. The extensive use of glass creates a calming vista out to the pool. Air-conditioning by aerotermia, preinstallation of heating floor and White-goods included. Furniture package (optional +25.000€) Well positioned retaining the value of peaceful living whilst being conveniently close to all amenities and Championship Golf. Campoamor is a popular SEASIDE RESORT on the border of the Costa Blanca and Costa Calida. Blessed with over 320 days of sunshine per year and breathtaking blue flag beaches with a good range of facilities, just 15 minutes from Murcia Airport and 35 minutes from Alicante Airport, this VILLA and location create the ultimate retreat.

#### GARDEN AND TERRACES

Parking no Cars: 2

- Covered terrace
- Open terrace
- Landscaped
- Stone walls
- Private garden

- \_ ....
- Built in wardrobesReinforced door
- Double glazed windows