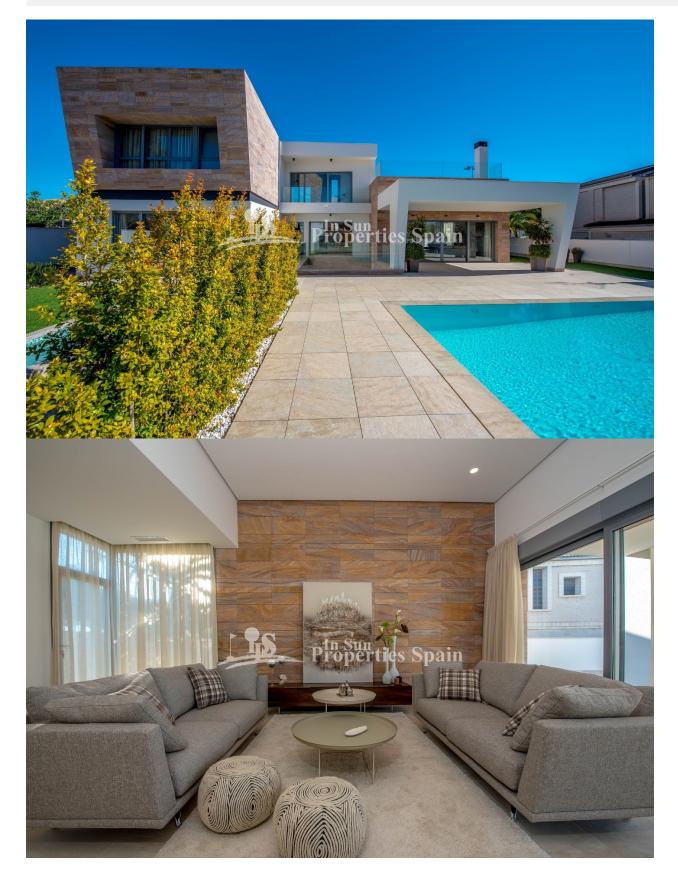

## DESCRIPTION

**REF: # 4442** 

Occupying a FABULOUS 700m2 plot, this brand NEW 380m2 exquisite SOUTH facing VILLA is located just 500m from the BEACHES AND HARBOUR at CAMPOAMOR. Boasting 4 generous bedrooms, 4 bathrooms, private solarium and private swimming pool. Elegance, privacy and sophistication combine to create a truly magnificent home enveloped in light and comfort. The extensive use of glass creates a calming vista out to the pool. Air-conditioning by aerotermia, preinstallation of heating floor and White-goods included. Furniture package (optional +25.000€) Well positioned retaining the value of peaceful living whilst being conveniently close to all amenities and Championship Golf. Campoamor is a popular SEASIDE RESORT on the border of the Costa Blanca and Costa Calida. Blessed with over 320 days of sunshine per year and breathtaking blue flag beaches with a good range of facilities, just 15 minutes from Murcia Airport and 35 minutes from Alicante Airport, this VILLA and location create the ultimate retreat.

# PROPERTY GALLERY

"OUR EXPERIENCE IS YOUR GUARANTEE"