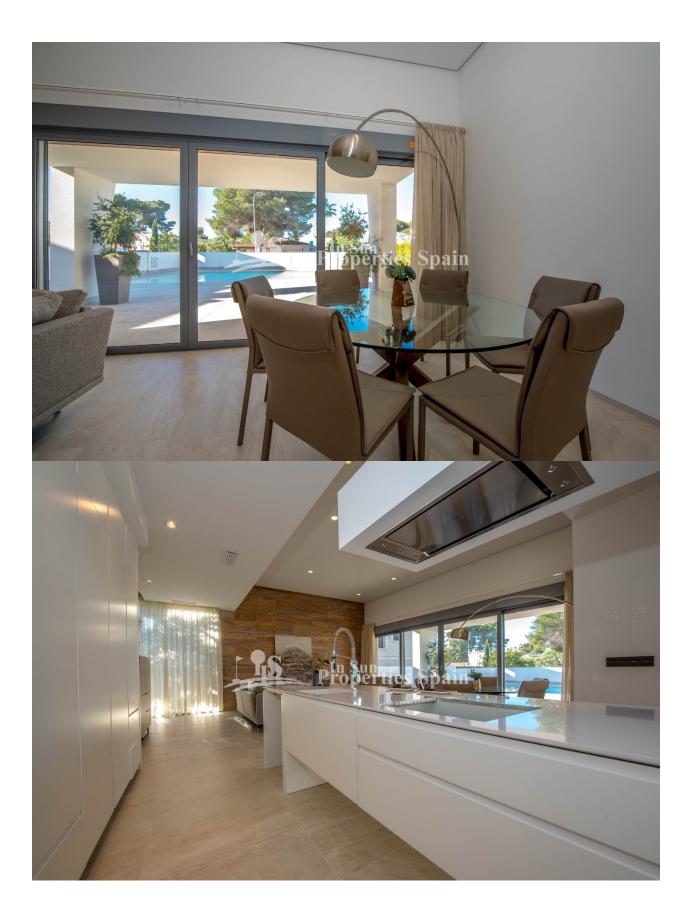

## DESCRIPTION

**REF: # 4442** 

Occupying a FABULOUS 700m2 plot, this brand NEW 380m2 exquisite SOUTH facing VILLA is located just 500m from the BEACHES AND HARBOUR at CAMPOAMOR. Boasting 4 generous bedrooms, 4 bathrooms, private solarium and private swimming pool. Elegance, privacy and sophistication combine to create a truly magnificent home enveloped in light and comfort. The extensive use of glass creates a calming vista out to the pool. Air-conditioning by aerotermia, preinstallation of heating floor and White-goods included. Furniture package (optional +25.000€) Well positioned retaining the value of peaceful living whilst being conveniently close to all amenities and Championship Golf. Campoamor is a popular SEASIDE RESORT on the border of the Costa Blanca and Costa Calida. Blessed with over 320 days of sunshine per year and breathtaking blue flag beaches with a good range of facilities, just 15 minutes from Murcia Airport and 35 minutes from Alicante Airport, this VILLA and location create the ultimate retreat.

## **KITCHEN**

Open kitchen

ORIENTATION

- Equipped kitchen
- Granite countertop