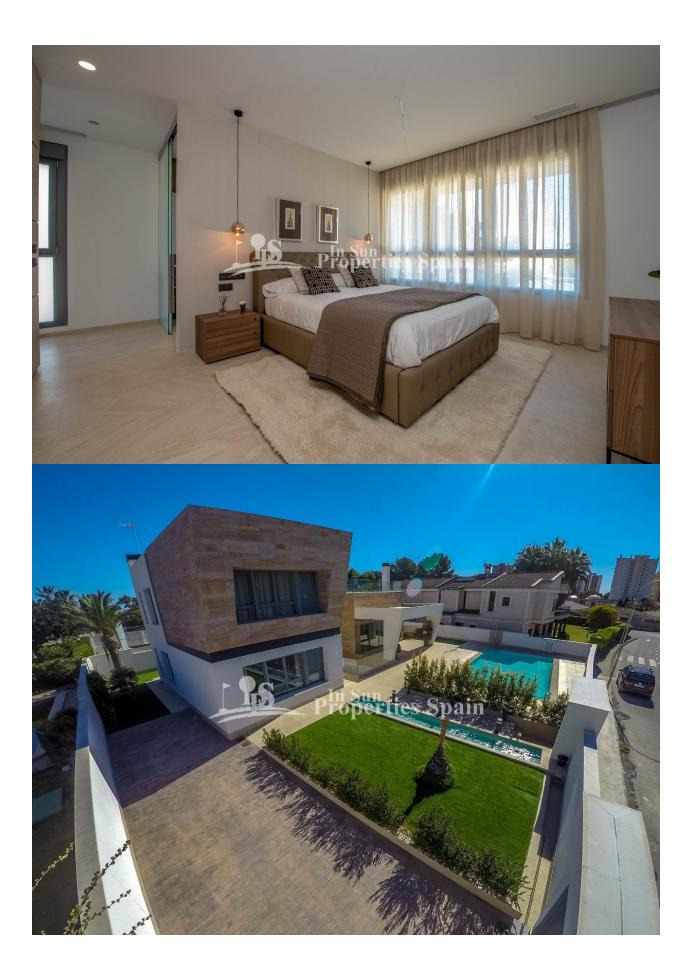

## DESCRIPTION

**REF: # 4442** 

Occupying a FABULOUS 700m2 plot, this brand NEW 380m2 exquisite SOUTH facing VILLA is located just 500m from the BEACHES AND HARBOUR at CAMPOAMOR. Boasting 4 generous bedrooms, 4 bathrooms, private solarium and private swimming pool. Elegance, privacy and sophistication combine to create a truly magnificent home enveloped in light and comfort. The extensive use of glass creates a calming vista out to the pool. Air-conditioning by aerotermia, preinstallation of heating floor and White-goods included. Furniture package (optional +25.000€) Well positioned retaining the value of peaceful living whilst being conveniently close to all amenities and Championship Golf. Campoamor is a popular SEASIDE RESORT on the border of the Costa Blanca and Costa Calida. Blessed with over 320 days of sunshine per year and breathtaking blue flag beaches with a good range of facilities, just 15 minutes from Murcia Airport and 35 minutes from Alicante Airport, this VILLA and location create the ultimate retreat.

# PROPERTY GALLERY

"OUR EXPERIENCE IS YOUR GUARANTEE"