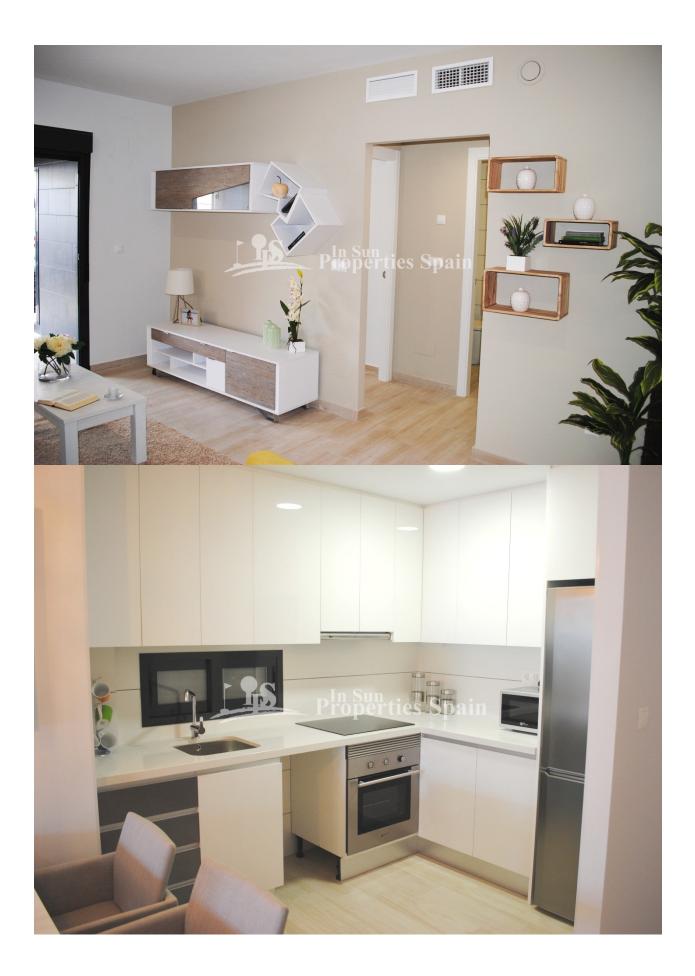

#### DESCRIPTION

Key ready, firstline beach Apartment on the ground floor in the spanish Village of LA MATA, Torrevieja. Built in an open plan style with modern materials and excellent finishes, this 2 bed, 2 bath, East facing 98m2 apartment with 2 private parking spaces (valued at €15,000 each) is located within walking distance of the La Mata Sand Dunes, Pine Forest, Bars, restaurants, shops and pharmacy. The picturesque town of La Mata boasts one of the most stunning stretches of beaches on the south Costa Blanca. It is an excellent place for a holiday in Spain and it still retains a Spanish identity. The village of La Mata is a developing tourist centre and one of the more popular Spanish villages on the Mediterranean coast. On average, La Mata enjoys 320 days of sunshine per year and an average daily temperature of 17°C. Temperatures in July and August are typically 30°C. La Mata offers all the typical activities for the holidaymaker with all the usual amenities on hand.

## PROPERTY GALLERY