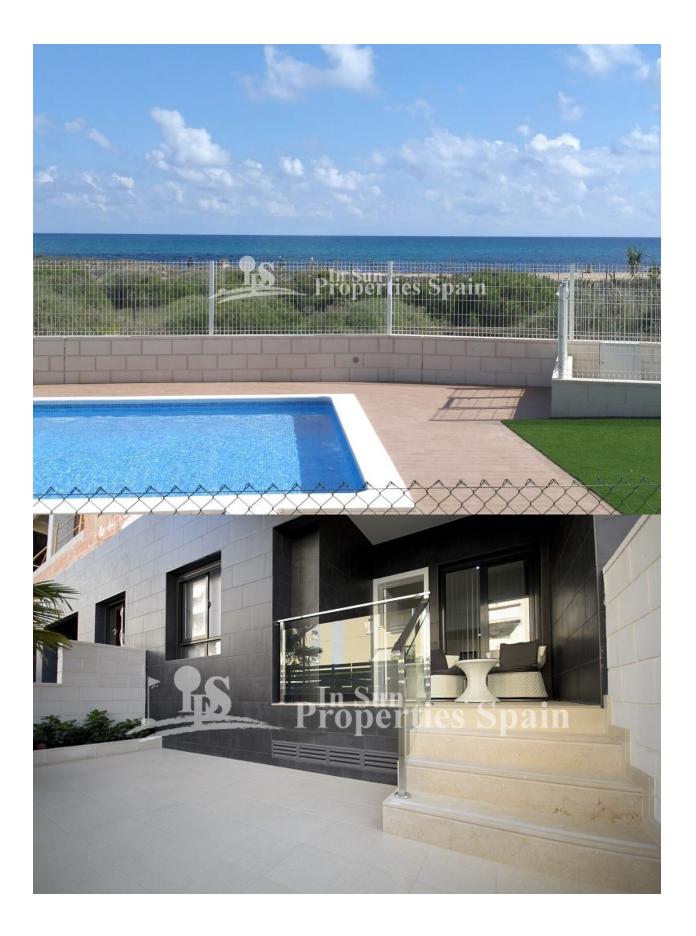

#### DESCRIPTION

Key ready, firstline beach Apartment on the ground floor in the spanish Village of LA MATA, Torrevieja. Built in an open plan style with modern materials and excellent finishes, this 2 bed, 2 bath, East facing 98m2 apartment with 2 private parking spaces (valued at €15,000 each) is located within walking distance of the La Mata Sand Dunes, Pine Forest, Bars, restaurants, shops and pharmacy. The picturesque town of La Mata boasts one of the most stunning stretches of beaches on the south Costa Blanca. It is an excellent place for a holiday in Spain and it still retains a Spanish identity. The village of La Mata is a developing tourist centre and one of the more popular Spanish villages on the Mediterranean coast. On average, La Mata enjoys 320 days of sunshine per year and an average daily temperature of 17°C. Temperatures in July and August are typically 30°C. La Mata offers all the typical activities for the holidaymaker with all the usual amenities on hand.

#### **ENERGETIC CERTIFIED**

| STYLE                                         | VIEWS                                              | DISTANCE TO :                                                                         | ORIENTATION                                         |
|-----------------------------------------------|----------------------------------------------------|---------------------------------------------------------------------------------------|-----------------------------------------------------|
| <ul><li>Modern</li><li>Contemporary</li></ul> | Panoramic views                                    | Beach : 50 m                                                                          | East                                                |
|                                               |                                                    | Airport: 30 Km                                                                        |                                                     |
|                                               |                                                    | Town center : 500 m                                                                   |                                                     |
| PARKING                                       | FLOARING                                           | KITCHEN                                                                               | GARDEN AND                                          |
|                                               |                                                    |                                                                                       | TERRACES                                            |
| r anting no baro. E                           | <ul><li>Tile floors</li><li>Stone floors</li></ul> | <ul><li> Open kitchen</li><li> Equipped kitchen</li><li> Granite countertop</li></ul> | <ul><li> Open terrace</li><li> Landscaped</li></ul> |