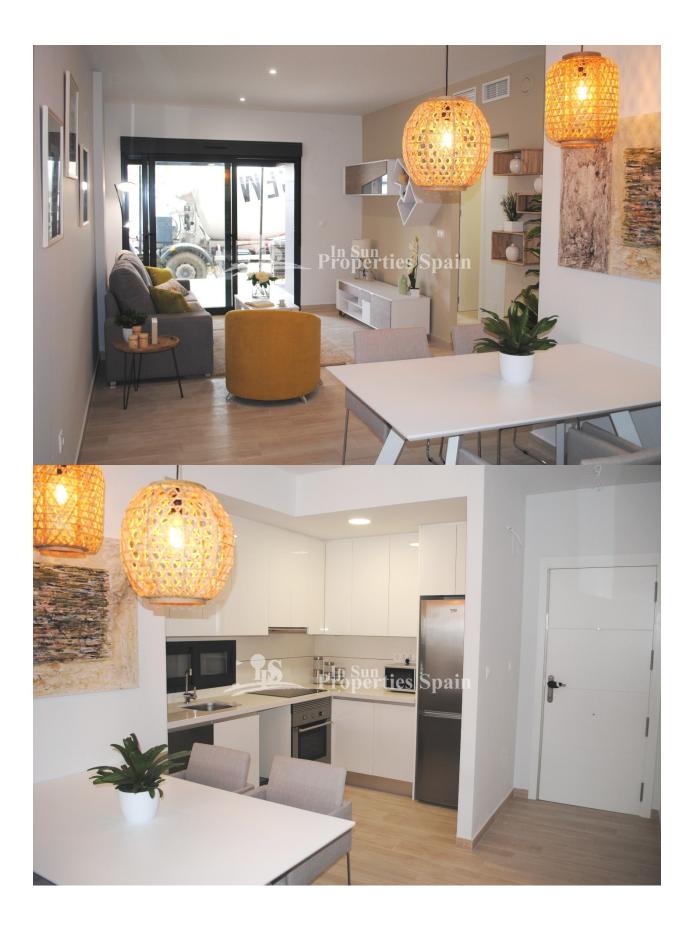

#### DESCRIPTION

Key ready, firstline beach Apartment on the ground floor in the spanish Village of LA MATA, Torrevieja. Built in an open plan style with modern materials and excellent finishes, this 2 bed, 2 bath, East facing 98m2 apartment with 2 private parking spaces (valued at €15,000 each) is located within walking distance of the La Mata Sand Dunes, Pine Forest, Bars, restaurants, shops and pharmacy. The picturesque town of La Mata boasts one of the most stunning stretches of beaches on the south Costa Blanca. It is an excellent place for a holiday in Spain and it still retains a Spanish identity. The village of La Mata is a developing tourist centre and one of the more popular Spanish villages on the Mediterranean coast. On average, La Mata enjoys 320 days of sunshine per year and an average daily temperature of 17°C. Temperatures in July and August are typically 30°C. La Mata offers all the typical activities for the holidaymaker with all the usual amenities on hand.

## PROPERTY GALLERY