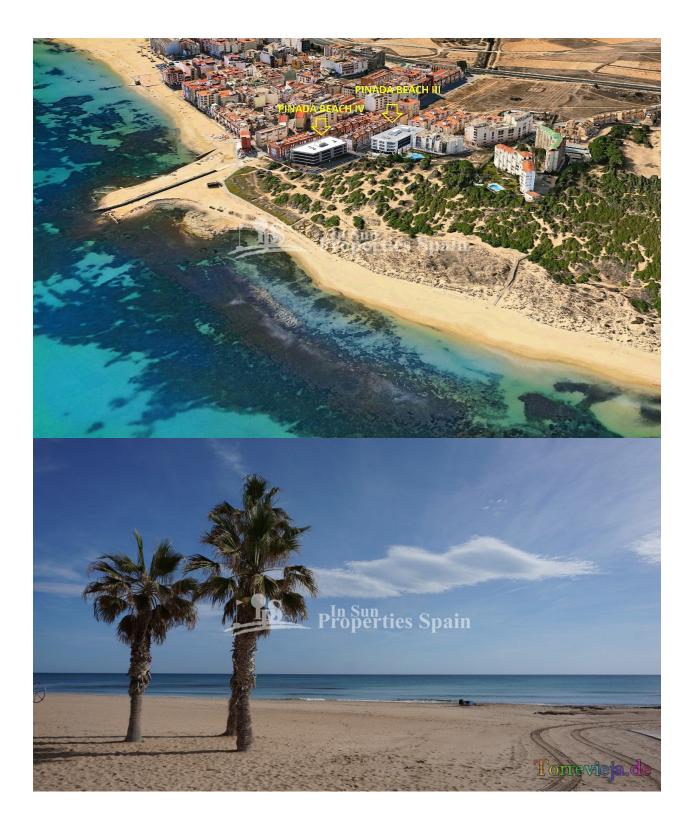

#### DESCRIPTION

Key ready, firstline beach Apartment on the ground floor in the spanish Village of LA MATA, Torrevieja. Built in an open plan style with modern materials and excellent finishes, this 2 bed, 2 bath, East facing 98m2 apartment with 2 private parking spaces (valued at €15,000 each) is located within walking distance of the La Mata Sand Dunes, Pine Forest, Bars, restaurants, shops and pharmacy. The picturesque town of La Mata boasts one of the most stunning stretches of beaches on the south Costa Blanca. It is an excellent place for a holiday in Spain and it still retains a Spanish identity. The village of La Mata is a developing tourist centre and one of the more popular Spanish villages on the Mediterranean coast. On average, La Mata enjoys 320 days of sunshine per year and an average daily temperature of 17°C. Temperatures in July and August are typically 30°C. La Mata offers all the typical activities for the holidaymaker with all the usual amenities on hand.