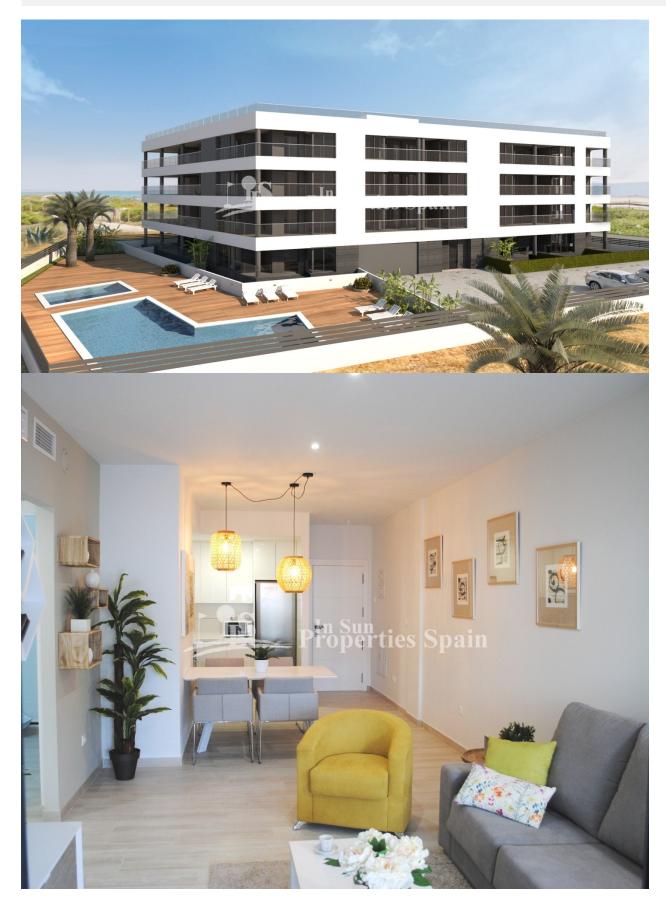

#### DESCRIPTION

Key ready, firstline beach Apartment on the ground floor in the spanish Village of LA MATA, Torrevieja. Built in an open plan style with modern materials and excellent finishes, this 2 bed, 2 bath, East facing 98m2 apartment with 2 private parking spaces (valued at €15,000 each) is located within walking distance of the La Mata Sand Dunes, Pine Forest, Bars, restaurants, shops and pharmacy. The picturesque town of La Mata boasts one of the most stunning stretches of beaches on the south Costa Blanca. It is an excellent place for a holiday in Spain and it still retains a Spanish identity. The village of La Mata is a developing tourist centre and one of the more popular Spanish villages on the Mediterranean coast. On average, La Mata enjoys 320 days of sunshine per year and an average daily temperature of 17°C. Temperatures in July and August are typically 30°C. La Mata offers all the typical activities for the holidaymaker with all the usual amenities on hand.