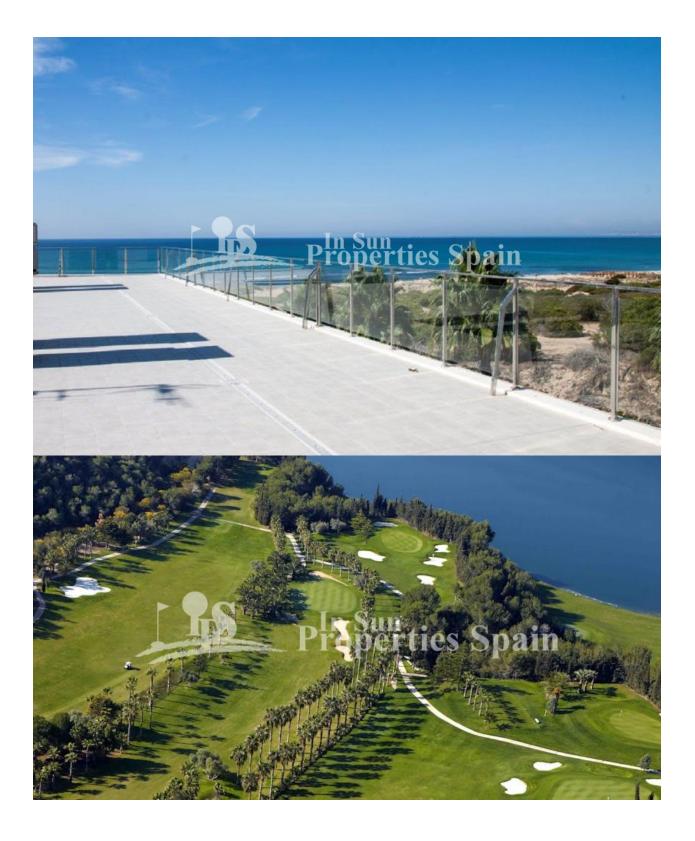

#### DESCRIPTION

Key ready, firstline beach Apartment on the ground floor in the spanish Village of LA MATA, Torrevieja. Built in an open plan style with modern materials and excellent finishes, this 2 bed, 2 bath, East facing 98m2 apartment with 2 private parking spaces (valued at €15,000 each) is located within walking distance of the La Mata Sand Dunes, Pine Forest, Bars, restaurants, shops and pharmacy. The picturesque town of La Mata boasts one of the most stunning stretches of beaches on the south Costa Blanca. It is an excellent place for a holiday in Spain and it still retains a Spanish identity. The village of La Mata is a developing tourist centre and one of the more popular Spanish villages on the Mediterranean coast. On average, La Mata enjoys 320 days of sunshine per year and an average daily temperature of 17°C. Temperatures in July and August are typically 30°C. La Mata offers all the typical activities for the holidaymaker with all the usual amenities on hand.

#### **ENERGETIC CERTIFIED**

| STYLE                                         | VIEWS                                              | DISTANCE TO :                                                                         | ORIENTATION                                         |
|-----------------------------------------------|----------------------------------------------------|---------------------------------------------------------------------------------------|-----------------------------------------------------|
| <ul><li>Modern</li><li>Contemporary</li></ul> | Panoramic views                                    | Beach : 50 m                                                                          | East                                                |
|                                               |                                                    | Airport: 30 Km                                                                        |                                                     |
|                                               |                                                    | Town center : 500 m                                                                   |                                                     |
| PARKING                                       | FLOARING                                           | KITCHEN                                                                               | GARDEN AND                                          |
|                                               |                                                    |                                                                                       | TERRACES                                            |
| r anting no baro. E                           | <ul><li>Tile floors</li><li>Stone floors</li></ul> | <ul><li> Open kitchen</li><li> Equipped kitchen</li><li> Granite countertop</li></ul> | <ul><li> Open terrace</li><li> Landscaped</li></ul> |