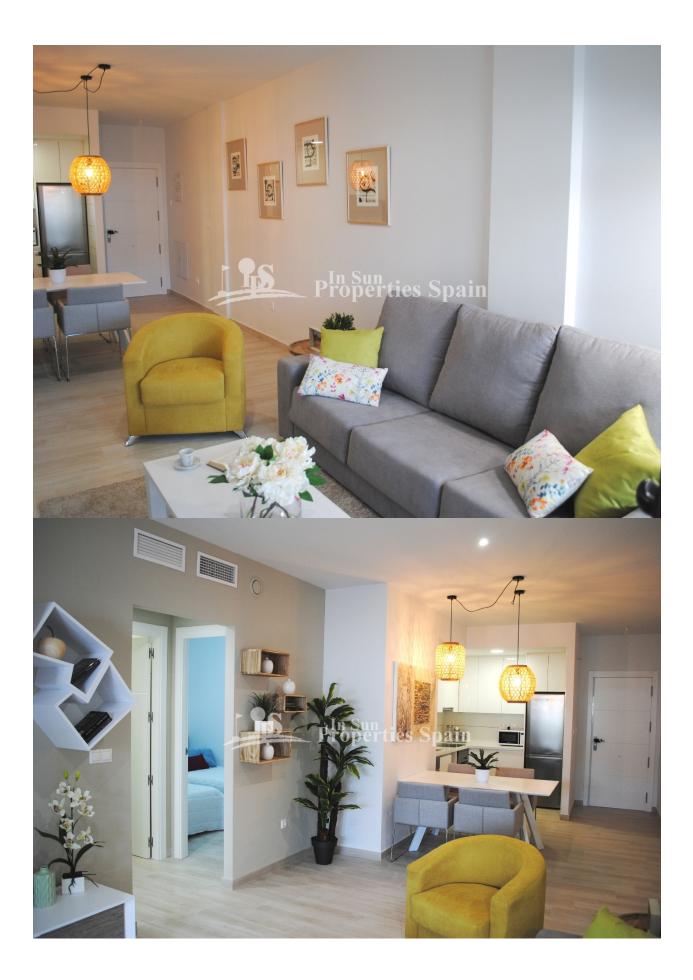

#### DESCRIPTION

Key ready, firstline beach Apartment on the ground floor in the spanish Village of LA MATA, Torrevieja. Built in an open plan style with modern materials and excellent finishes, this 2 bed, 2 bath, East facing 98m2 apartment with 2 private parking spaces (valued at €15,000 each) is located within walking distance of the La Mata Sand Dunes, Pine Forest, Bars, restaurants, shops and pharmacy. The picturesque town of La Mata boasts one of the most stunning stretches of beaches on the south Costa Blanca. It is an excellent place for a holiday in Spain and it still retains a Spanish identity. The village of La Mata is a developing tourist centre and one of the more popular Spanish villages on the Mediterranean coast. On average, La Mata enjoys 320 days of sunshine per year and an average daily temperature of 17°C. Temperatures in July and August are typically 30°C. La Mata offers all the typical activities for the holidaymaker with all the usual amenities on hand.

## PROPERTY GALLERY