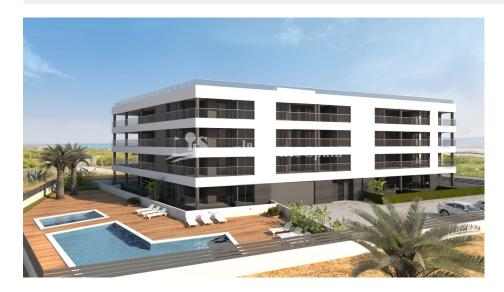

#### DESCRIPTION

Key ready, firstline beach Apartment on the ground floor in the spanish Village of LA MATA, Torrevieja. Built in an open plan style with modern materials and excellent finishes, this 2 bed, 2 bath, East facing 98m2 apartment with 2 private parking spaces (valued at €15,000 each) is located within walking distance of the La Mata Sand Dunes, Pine Forest, Bars, restaurants, shops and pharmacy. The picturesque town of La Mata boasts one of the most stunning stretches of beaches on the south Costa Blanca. It is an excellent place for a holiday in Spain and it still retains a Spanish identity. The village of La Mata is a developing tourist centre and one of the more popular Spanish villages on the Mediterranean coast. On average, La Mata enjoys 320 days of sunshine per year and an average daily temperature of 17°C. Temperatures in July and August are typically 30°C. La Mata offers all the typical activities for the holidaymaker with all the usual amenities on hand.