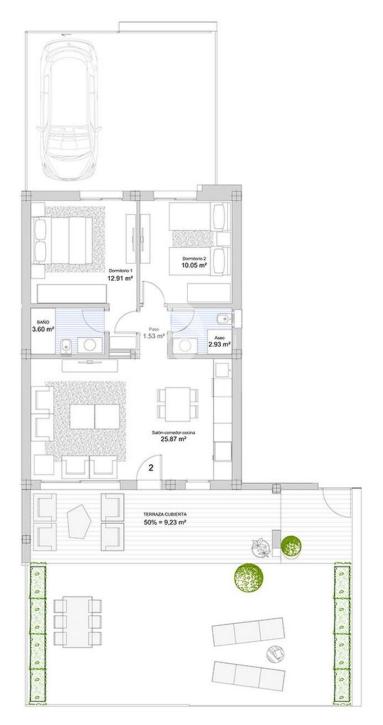

# VIVIENDA TIPO 1 (PL. BAJA IZQUIERDA)

#### SUPERFICIES CONSTRUIDAS

VIVIENDA CERRADA TERRAZA CUBIERTA 50% TOTAL 67.90 m2 9.67 m2 77.57 m2

JARDÍN DELANTERO APROX. JARDÍN TRASERO (APARC.) 47.95 m2 32.03 m2

ESCALA GRÁFICA