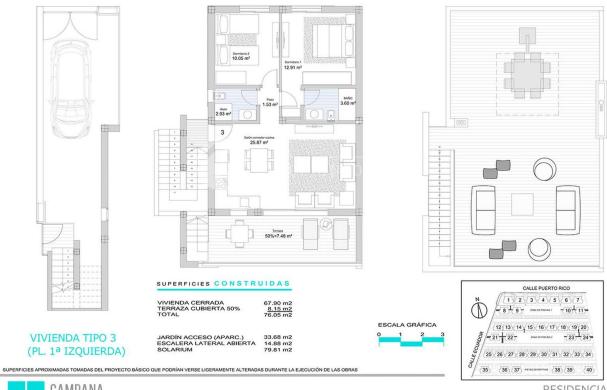

### **GARDEN AND** TERRACES

- Covered terrace
- Open terrace
- Landscaped
- Fenced
- Private garden
- Communal Garden

PLANTA BAJA DE CONJUNTO

SUPERFICIES APROXIMADAS TOMADAS DEL PROYECTO BÁSICO QUE PODRÍAN VERSE LIGERAMENTE ALTERADAS DURANTE LA EJECUCIÓN DE LAS OBRAS