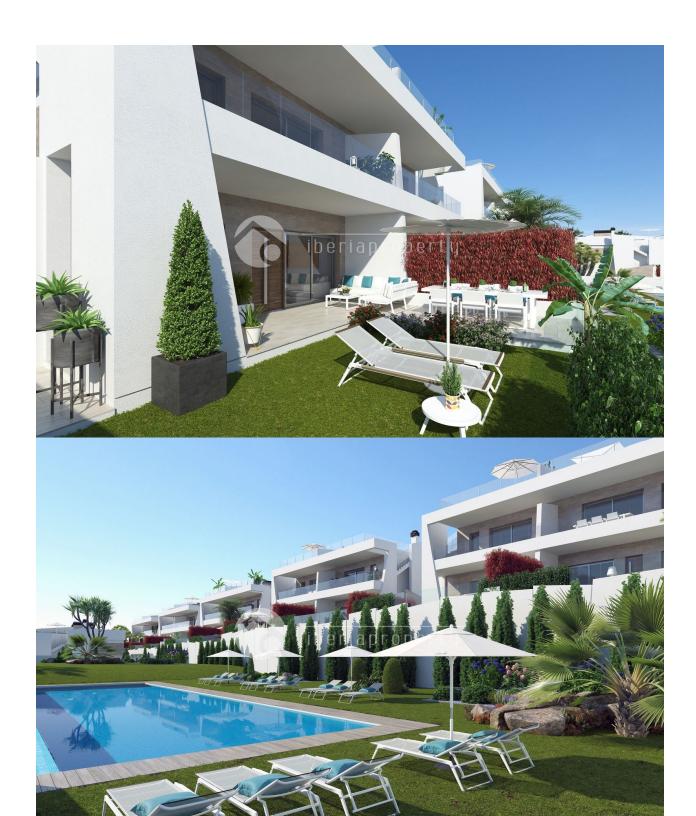

#### **DESCRIPTION**

44 modern and bright houses organized in blocks of 4. It offers the opportunity to be part of a select group of owners of a luxury home in the exclusive residential complex Campana Garden. The houses are characterized by their architectural design and interior finishes. All our properties have their own personality, with an avant-garde and functional design, in which all details have been taken care of. Penthouse apartment with huge roof terraces from 180,000 euros.

### **GARDEN AND** TERRACES

- Covered terrace
- Open terrace
- Landscaped
- Fenced
- Private garden
- Communal Garden

PLANTA BAJA DE CONJUNTO

SUPERFICIES APROXIMADAS TOMADAS DEL PROYECTO BÁSICO QUE PODRÍAN VERSE LIGERAMENTE ALTERADAS DURANTE LA EJECUCIÓN DE LAS OBRAS