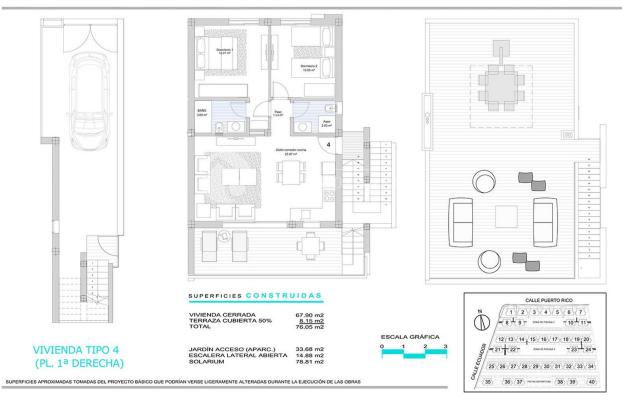

### **GARDEN AND** TERRACES

- Covered terrace
- Open terrace
- Landscaped
- Fenced
- Private garden
- Communal Garden

PLANTA BAJA DE CONJUNTO

SUPERFICIES APROXIMADAS TOMADAS DEL PROYECTO BÁSICO QUE PODRÍAN VERSE LIGERAMENTE ALTERADAS DURANTE LA EJECUCIÓN DE LAS OBRAS