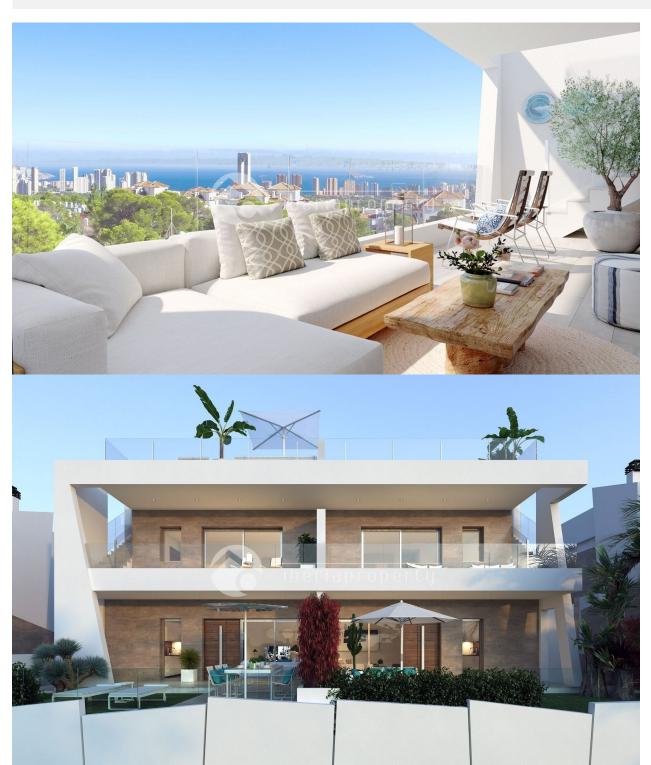

#### **DESCRIPTION**

44 modern and bright houses organized in blocks of 4. It offers the opportunity to be part of a select group of owners of a luxury home in the exclusive residential complex Campana Garden. The houses are characterized by their architectural design and interior finishes. All our properties have their own personality, with an avant-garde and functional design, in which all details have been taken care of. Penthouse apartment with huge roof terraces from 180,000 euros.

## **VIEWS**

- Panoramic views
- Sea views
- Mountain views

### **GARDEN AND** TERRACES

- Covered terrace
- Open terrace
- Landscaped
- Fenced
- Private garden
- Communal Garden

PLANTA BAJA DE CONJUNTO

SUPERFICIES APROXIMADAS TOMADAS DEL PROYECTO BÁSICO QUE PODRÍAN VERSE LIGERAMENTE ALTERADAS DURANTE LA EJECUCIÓN DE LAS OBRAS