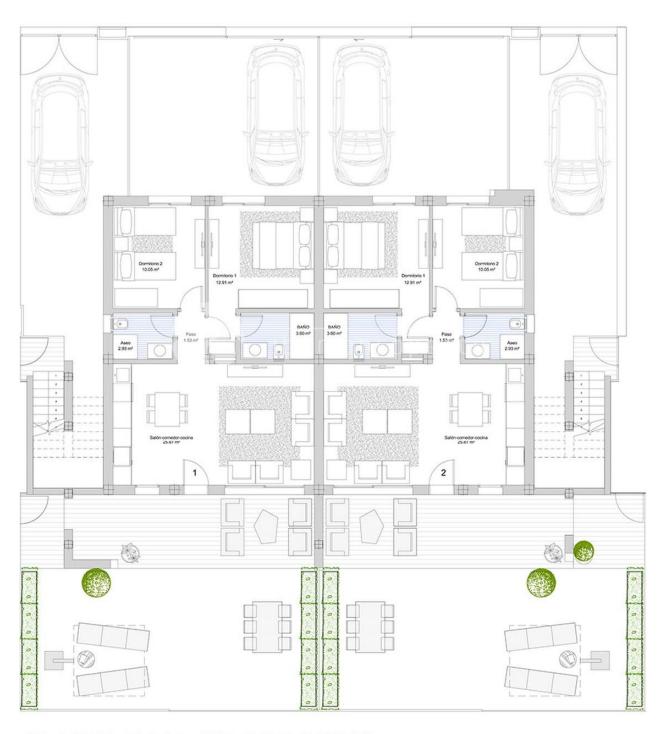

# VIVIENDA TIPO 1 (PL. BAJA IZQUIERDA)

#### SUPERFICIES CONSTRUIDAS

VIVIENDA CERRADA TERRAZA CUBIERTA 50% TOTAL 67.90 m2 9.67 m2 77.57 m2

JARDÍN DELANTERO APROX. JARDÍN TRASERO (APARC.) 47.95 m2 32.03 m2

ESCALA GRÁFICA

# VIVIENDA TIPO 2 (PL. BAJA DERECHA)

# SUPERFICIES CONSTRUIDAS

VIVIENDA CERRADA TERRAZA CUBIERTA 50% TOTAL 67.90 m2 <u>9.67 m2</u> 77.57 m2

JARDÍN DELANTERO JARDÍN TRASERO (APARC.) 54.25 m2 32.03 m2

ESCALA GRÁFICA

RESIDENCIAL CAMPANA BAY

"OUR EXPERIENCE IS YOUR GUARANTEE"