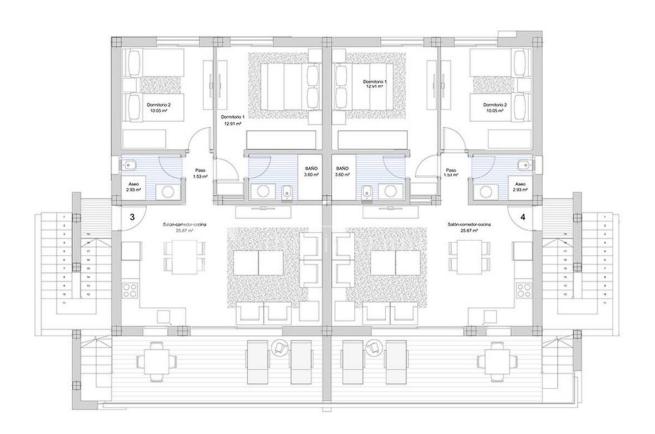

### **GARDEN AND** TERRACES

- Covered terrace
- Open terrace
- Landscaped
- Fenced
- Private garden
- Communal Garden

PLANTA BAJA DE CONJUNTO

SUPERFICIES APROXIMADAS TOMADAS DEL PROYECTO BÁSICO QUE PODRÍAN VERSE LIGERAMENTE ALTERADAS DURANTE LA EJECUCIÓN DE LAS OBRAS