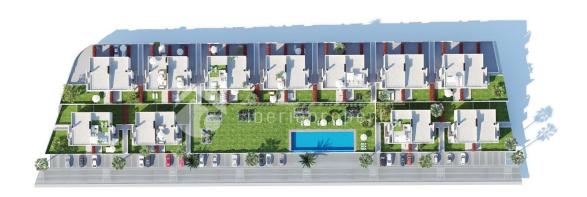

### **GARDEN AND** TERRACES

- Covered terrace
- Open terrace
- Landscaped
- Fenced
- Private garden
- Communal Garden

PLANTA BAJA DE CONJUNTO

SUPERFICIES APROXIMADAS TOMADAS DEL PROYECTO BÁSICO QUE PODRÍAN VERSE LIGERAMENTE ALTERADAS DURANTE LA EJECUCIÓN DE LAS OBRAS