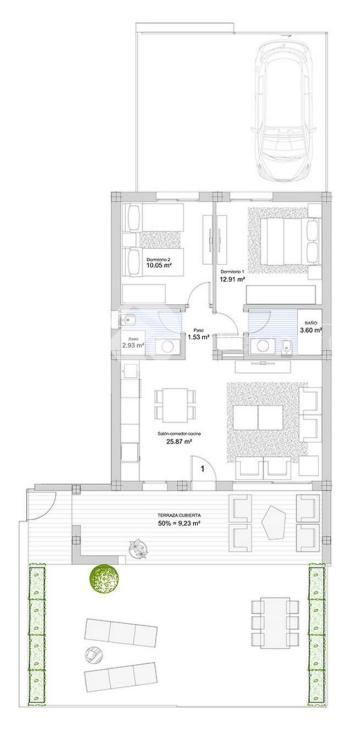

# VIVIENDA TIPO 1 (PL. BAJA IZQUIERDA)

#### SUPERFICIES CONSTRUIDAS

VIVIENDA CERRADA TERRAZA CUBIERTA 50% TOTAL 67.90 m2 9.67 m2 77.57 m2

JARDÍN DELANTERO APROX. JARDÍN TRASERO (APARC.) 47.95 m2 32.03 m2

ESCALA GRÁFICA