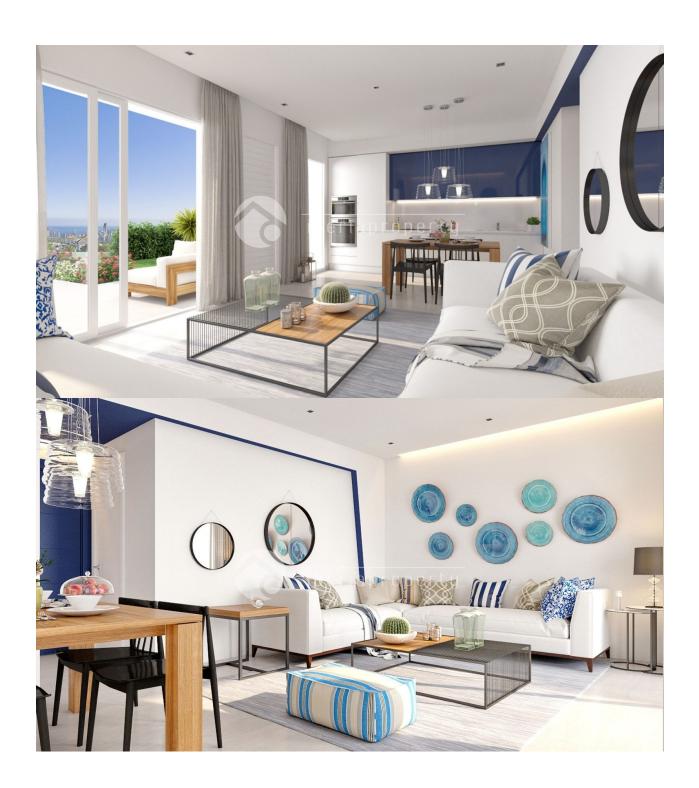

#### **DESCRIPTION**

44 modern and bright houses organized in blocks of 4. It offers the opportunity to be part of a select group of owners of a luxury home in the exclusive residential complex Campana Garden. The houses are characterized by their architectural design and interior finishes. All our properties have their own personality, with an avant-garde and functional design, in which all details have been taken care of. Penthouse apartment with huge roof terraces from 180,000 euros.

## STYLE

Modern

## **KITCHEN**

- Open kitchen Equipped kitchen Granite countertop