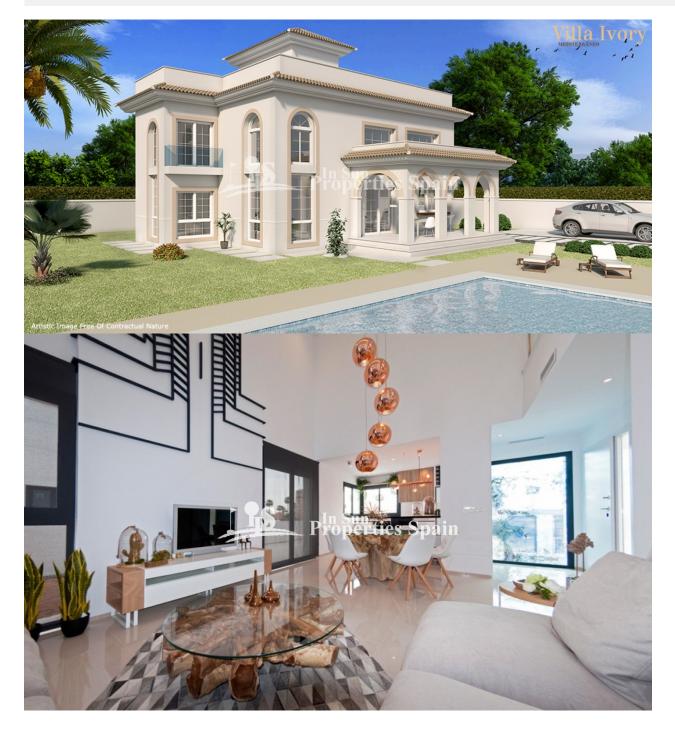

#### DESCRIPTION

Direct from a Builder with over 40 years experience, the Villa Ivory Mediterráneo - El Parque. This is a 5 Bedroom, 4 Bathroom Villa of 243m2 on a 315m2 plot with 55m2 solarium and private pool. Located in Dona Pepa, Cuidad Quesada approximately 5Km inland from the Costa Blanca at Guardamar de la Segura. Alicante and Murcia airports are both approximately 50Km away and the nearest beach is within 10 minutes drive. The town centre of Ciudad Quesada is well provided with shops, bars, restaurants, a golf course and its own water park. There are many championship golf courses to choose from: Villamartin, Las Ramblas and Campoamor are the closest. There are many more within an hour's drive. All making this your perfect home in the sun!

#### **ENERGETIC CERTIFIED**

REF: # 4417

| STYLE                                          | VIEWS            | DISTANCE TO :                                      | ORIENTATION                                                                           |
|------------------------------------------------|------------------|----------------------------------------------------|---------------------------------------------------------------------------------------|
| <ul><li>Modern</li><li>Mediterranean</li></ul> | Panoramic views  | Beach : 5 Km                                       | South west                                                                            |
|                                                |                  | Airport: 30 Km                                     |                                                                                       |
|                                                |                  | Town center : 1 Km                                 |                                                                                       |
| PARKING                                        | MAIN LIVING AREA | FLOARING                                           | KITCHEN                                                                               |
| Parking no Cars: 1                             | Storage          | <ul><li>Tile floors</li><li>Stone floors</li></ul> | <ul><li> Open kitchen</li><li> Equipped kitchen</li><li> Granite countertop</li></ul> |