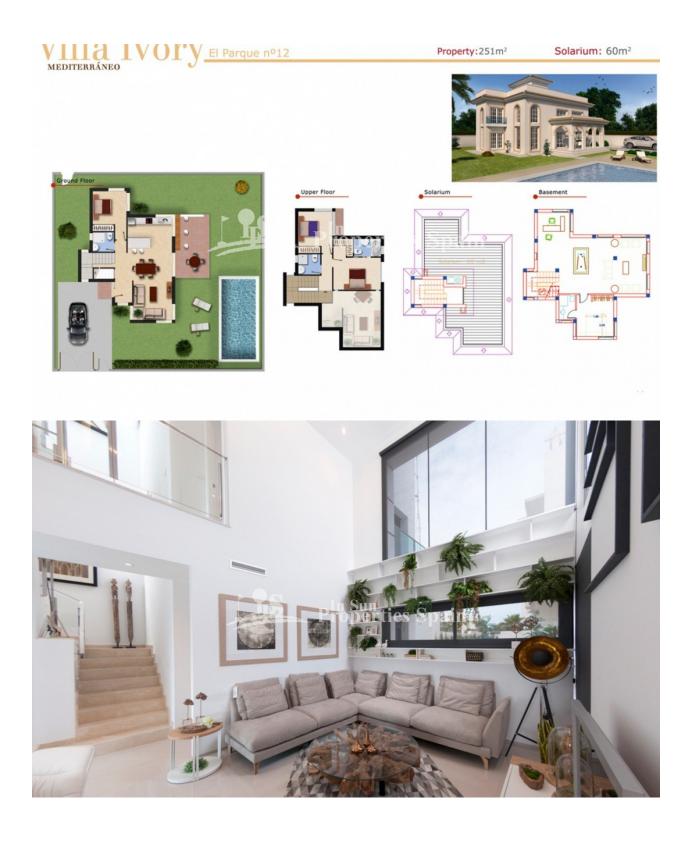

#### DESCRIPTION

Direct from a Builder with over 40 years experience, the Villa Ivory Mediterráneo - El Parque. This is a 5 Bedroom, 4 Bathroom Villa of 243m2 on a 315m2 plot with 55m2 solarium and private pool. Located in Dona Pepa, Cuidad Quesada approximately 5Km inland from the Costa Blanca at Guardamar de la Segura. Alicante and Murcia airports are both approximately 50Km away and the nearest beach is within 10 minutes drive. The town centre of Ciudad Quesada is well provided with shops, bars, restaurants, a golf course and its own water park. There are many championship golf courses to choose from: Villamartin, Las Ramblas and Campoamor are the closest. There are many more within an hour's drive. All making this your perfect home in the sun!

#### **ENERGETIC CERTIFIED**

REF: # 4417

| STYLE                                          | VIEWS            | DISTANCE TO :                                      | ORIENTATION                                                                           |
|------------------------------------------------|------------------|----------------------------------------------------|---------------------------------------------------------------------------------------|
| <ul><li>Modern</li><li>Mediterranean</li></ul> | Panoramic views  | Beach : 5 Km                                       | South west                                                                            |
|                                                |                  | Airport: 30 Km                                     |                                                                                       |
|                                                |                  | Town center : 1 Km                                 |                                                                                       |
| PARKING                                        | MAIN LIVING AREA | FLOARING                                           | KITCHEN                                                                               |
| Parking no Cars: 1                             | Storage          | <ul><li>Tile floors</li><li>Stone floors</li></ul> | <ul><li> Open kitchen</li><li> Equipped kitchen</li><li> Granite countertop</li></ul> |

## GARDEN AND TERRACES

- Open terrace Landscaped Private garden
- EXTRA
  - Reinforced door
- Double glazed windows