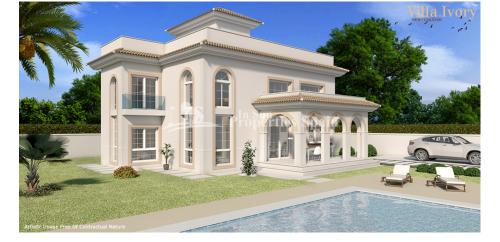

### QUESADA-ROJALES (DONA PEPA)

| INFO              |                                    |  |
|-------------------|------------------------------------|--|
| PRICE:            | 543.000 €                          |  |
| PROPERTY<br>TYPE: | Villa                              |  |
| CITY:             | Quesada-<br>Rojales (Dona<br>Pepa) |  |
| BEDROOMS:         | 5                                  |  |
| Bathrooms:        | 4                                  |  |
| Build ( m2 ):     | 243                                |  |
| Plot ( m2 ):      | 315                                |  |
| Terrace ( m2 ):   | 55                                 |  |
| Year:             | 2017                               |  |
| Floor:            | -                                  |  |
| Old price         | -                                  |  |

#### DESCRIPTION

Direct from a Builder with over 40 years experience, the Villa Ivory Mediterráneo - El Parque. This is a 5 Bedroom, 4 Bathroom Villa of 243m2 on a 315m2 plot with 55m2 solarium and private pool. Located in Dona Pepa, Cuidad Quesada approximately 5Km inland from the Costa Blanca at Guardamar de la Segura. Alicante and Murcia airports are both approximately 50Km away and the nearest beach is within 10 minutes drive. The town centre of Ciudad Quesada is well provided with shops, bars, restaurants, a golf course and its own water park. There are many championship golf courses to choose from: Villamartin, Las Ramblas and Campoamor are the closest. There are many more within an hour's drive. All making this your perfect home in the sun!