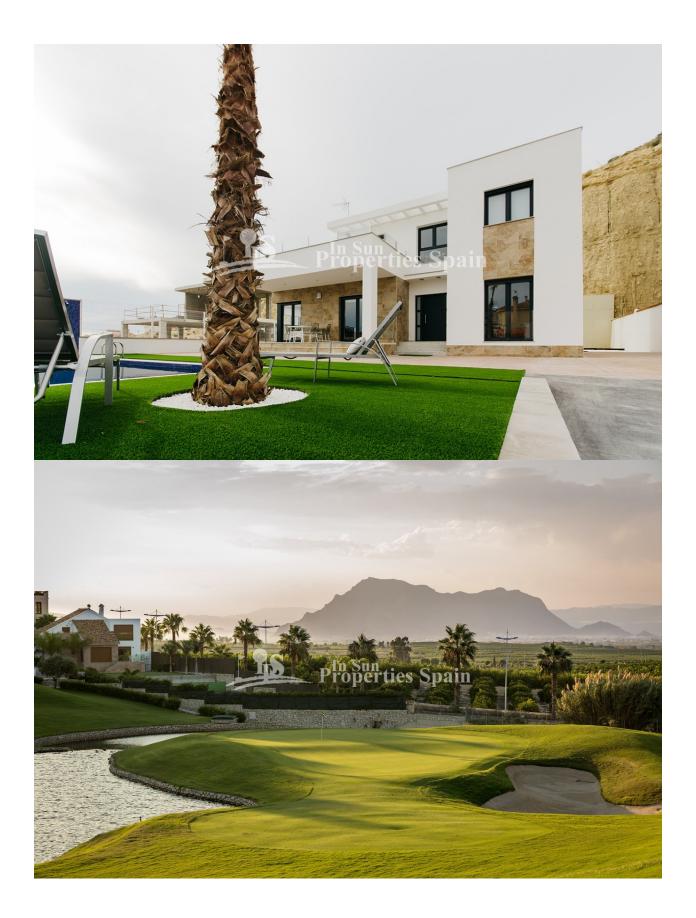

## DESCRIPTION

**REF: # 4414** 

Luxury Villas in CIUDADA QUESADA near Golf La Marquesa. A new residential development which comprises of individual plots with spacious 3 bed, 4 bath, contemporary, modern DETACHED VILLAS of 150m2 on minimum 500m2 plots. 7X3m POOL. Garage & Fully inclusive options (to include furnishings, lighting and white goods). These plots with detached villas are located south of Alicante, between Rojales Town and Guardamar offering a tranquil location with MAGNIFICENT OPEN VIEWS. Close to all services and amenities. 30minutes drive to Alicante international airport and just 5minutes drive to Guardamar Beach. The town centre of Ciudad Quesada is well provided with shops, bars, restaurants, a golf course and its own water park. There are many more within an hour's drive. All making this your perfect home in the sun! A MUST-SEE site for those who want an elegant lifestyle, living in a home with many facilities and high quality accessories.

#### **ENERGETIC CERTIFIED**

| STYLE                                             | VIEWS                                                                                 | DISTANCE TO :                                            | ORIENTATION |
|---------------------------------------------------|---------------------------------------------------------------------------------------|----------------------------------------------------------|-------------|
| <ul><li>Modern</li><li>Contemporary</li></ul>     | <ul> <li>Panoramic views</li> </ul>                                                   | Beach : 5 Km                                             | South west  |
|                                                   |                                                                                       | Airport: 40 Km                                           |             |
|                                                   |                                                                                       | Town center : 2 Km                                       |             |
| PARKING                                           | FLOARING                                                                              | KITCHEN                                                  | GARDEN AND  |
| Parking no Cars: 1  • Tile floors  • Stone floors | <ul><li> Open kitchen</li><li> Equipped kitchen</li><li> Granite countertop</li></ul> | TERRACES                                                 |             |
|                                                   |                                                                                       | <ul><li> Open terrace</li><li> Exterior lights</li></ul> |             |