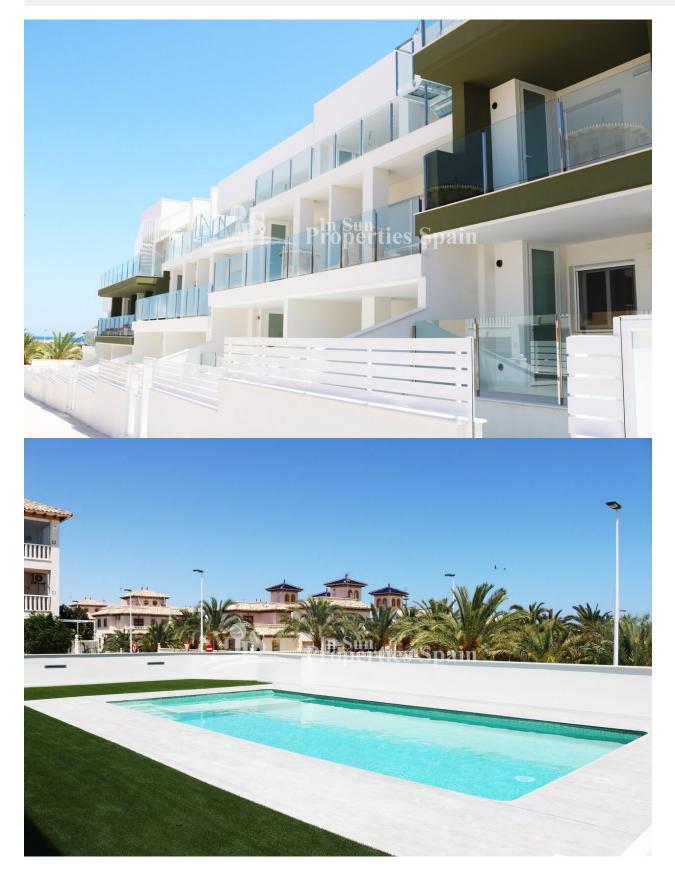

# DESCRIPTION

LA MARINA, NEW KEY READY development of 2 bed, 2 bath Apartments (from 66m2) with terraces (from 14m2) offering GREAT VIEWS! Open kitchen, large living room, lifts, communal areas and POOL. Garage parking and storeroom. Ground floor apartments have a private garden or patio and most of the top floor apartments include a solarium. Near the beach of El Pinet and the natural park of the Salt flats of Santa Pola. The residential Natura Pinet is located in a unique enclave, only 800m FROM THE BEACH of El Pinet in La Marina, flanked by the MEDITERRANEAN SEA And the natural park of the SALINAS DE SANTA POLA. An idyllic and exclusive place to live surrounded by great natural purity and within reach of all services. Only 20 minutes to Alicante international airport and with the N332 it makes places like Elche, Guardamar, Alicante City, Santa Pola and Torrevieja in easy reach. Just a short distance to Gran Alacant shopping centre and the Island of Tabarca; a declared marine reserve. PRICE FROM ONLY €149,000 or FULLY INCLUSIVE (Finished with Porcelanosa) from €157,000.

### GARDEN AND TERRACES

- Open terrace
- Exterior lights
- Landscaped
- Fenced
- Stone walls
- Private garden
- Communal Garden