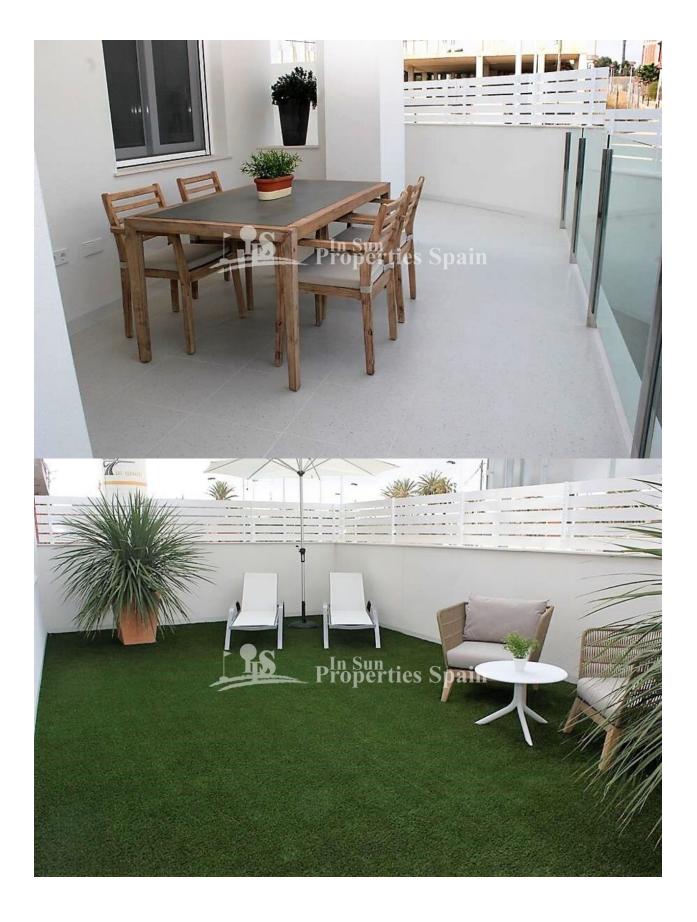

### GARDEN AND TERRACES

- Open terrace
- Exterior lights
- Landscaped
- Fenced
- Stone walls
- Private garden
- Communal Garden

# MAIN LIVING AREA