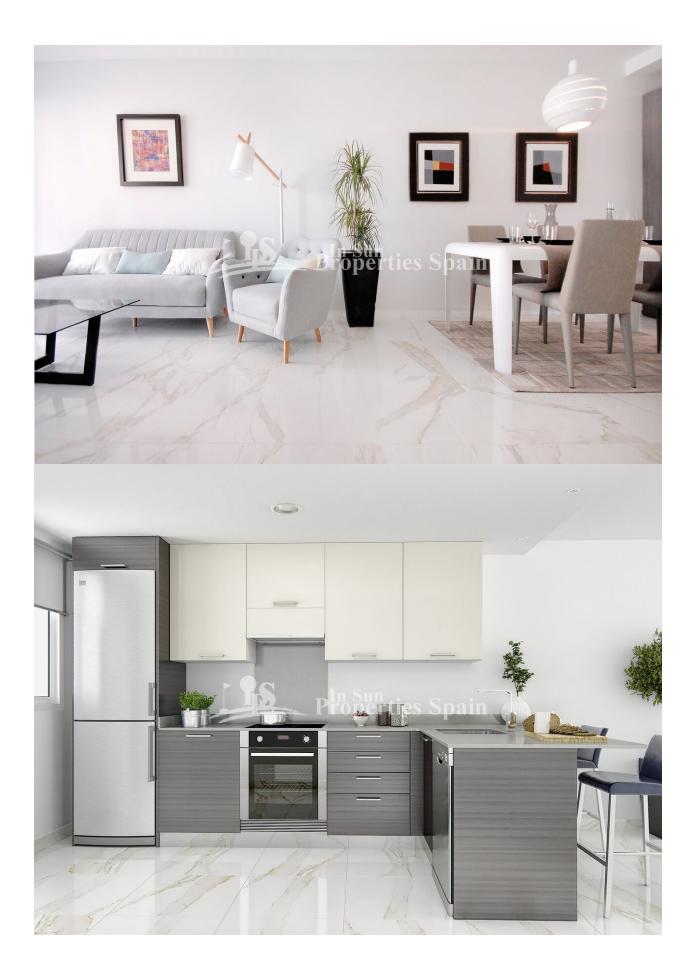

# DESCRIPTION

LA MARINA, NEW KEY READY development of 2 bed, 2 bath Apartments (from 66m2) with terraces (from 14m2) offering GREAT VIEWS! Open kitchen, large living room, lifts, communal areas and POOL. Garage parking and storeroom. Ground floor apartments have a private garden or patio and most of the top floor apartments include a solarium. Near the beach of El Pinet and the natural park of the Salt flats of Santa Pola. The residential Natura Pinet is located in a unique enclave, only 800m FROM THE BEACH of El Pinet in La Marina, flanked by the MEDITERRANEAN SEA And the natural park of the SALINAS DE SANTA POLA. An idyllic and exclusive place to live surrounded by great natural purity and within reach of all services. Only 20 minutes to Alicante international airport and with the N332 it makes places like Elche, Guardamar, Alicante City, Santa Pola and Torrevieja in easy reach. Just a short distance to Gran Alacant shopping centre and the Island of Tabarca; a declared marine reserve. PRICE FROM ONLY €149,000 or FULLY INCLUSIVE (Finished with Porcelanosa) from €157,000.

## **KITCHEN**

- Open kitchen
- Equipped kitchen
- Granite countertop

# MAIN LIVING AREA