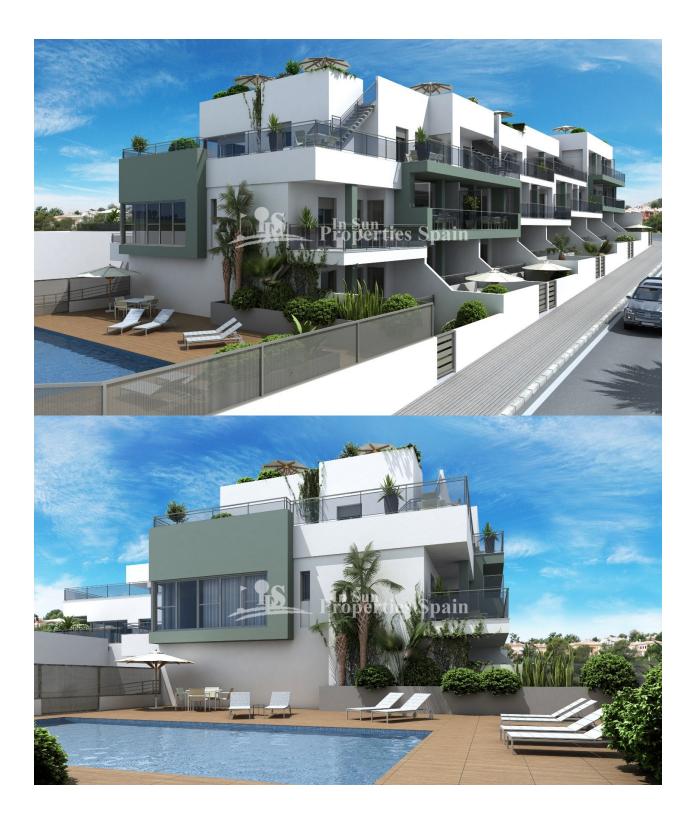

# DESCRIPTION

LA MARINA, NEW KEY READY development of 2 bed, 2 bath Apartments (from 66m2) with terraces (from 14m2) offering GREAT VIEWS! Open kitchen, large living room, lifts, communal areas and POOL. Garage parking and storeroom. Ground floor apartments have a private garden or patio and most of the top floor apartments include a solarium. Near the beach of El Pinet and the natural park of the Salt flats of Santa Pola. The residential Natura Pinet is located in a unique enclave, only 800m FROM THE BEACH of El Pinet in La Marina, flanked by the MEDITERRANEAN SEA And the natural park of the SALINAS DE SANTA POLA. An idyllic and exclusive place to live surrounded by great natural purity and within reach of all services. Only 20 minutes to Alicante international airport and with the N332 it makes places like Elche, Guardamar, Alicante City, Santa Pola and Torrevieja in easy reach. Just a short distance to Gran Alacant shopping centre and the Island of Tabarca; a declared marine reserve. PRICE FROM ONLY €149,000 or FULLY INCLUSIVE (Finished with Porcelanosa) from €157,000.