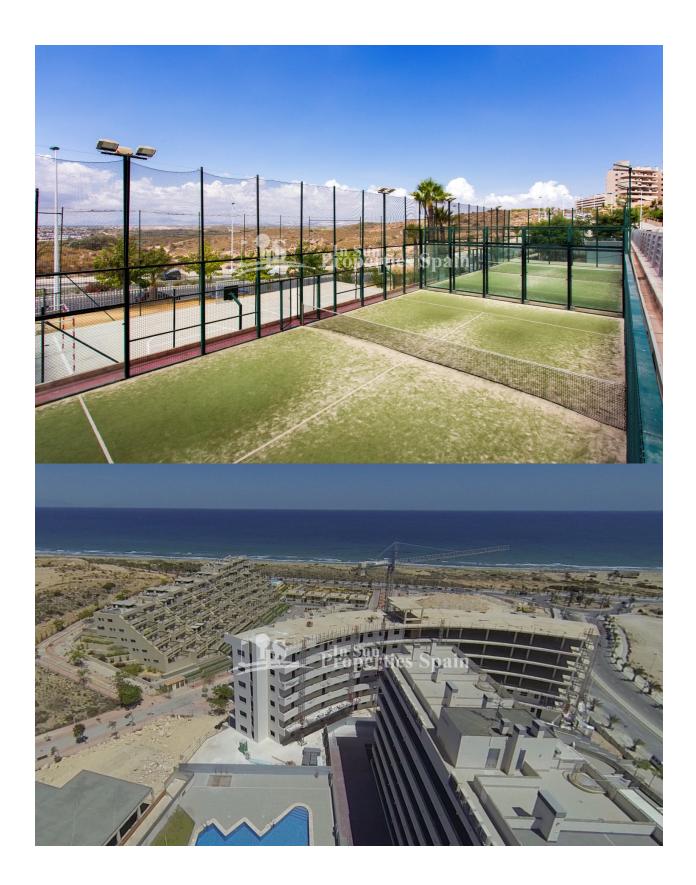

# **DESCRIPTION**

KEY READY....Urbanization SAN ANTONIO is a residential complex located in a privileged position in ARENEALES DEL SOL, ALICANTE OVERLOOKING THE MEDITERRANEAN SEA! The complex is located in ARENALES DEL SOL, surrounded by nearly 3Km of GOLDEN SAND and crystal clear water. Top quality materials with wardrobes, solid doors, video intercom, storage room in basement and underground parking with direct access by LIFT. An ideal place to live with all amenities, surrounded by sun, sea and nature! The residential offer is completed with over 24,000m2 of recreational areas, where children can play in a secure environment. There are 4 swimming pools, one with swimming lane lines, two tennis courts and sports field, locker rooms and gardens. An ideal place to spend your free time playing sports or enjoying with the family. Only 15 minutes drive from Alicante Airport

## GARDEN AND TERRACES

- Open terrace
- Palm trees
- Play Ground
- Landscaped
- Fenced
- Stone walls
- Electric gate
- Padle tennis
- Communal Garden