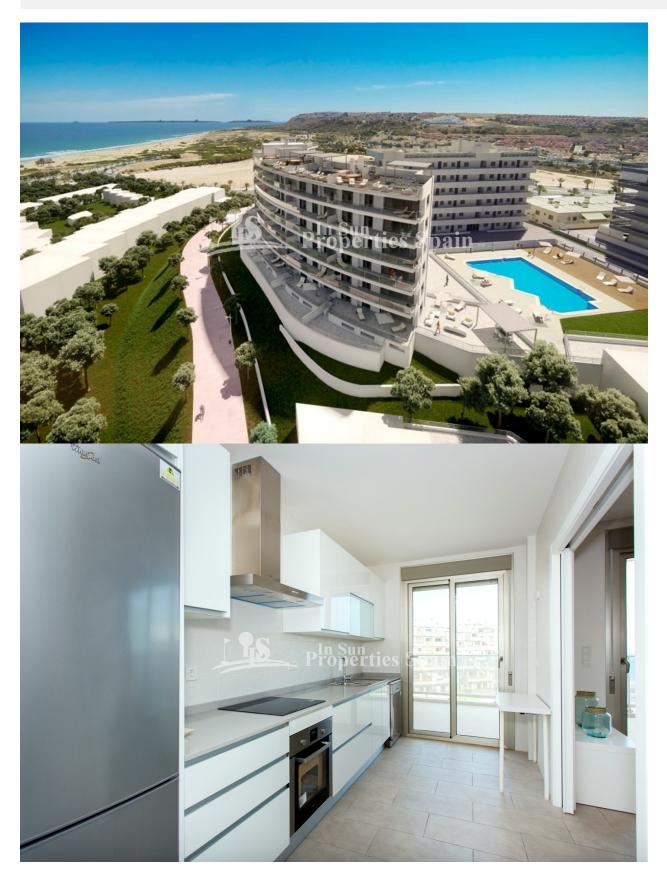

# **DESCRIPTION**

KEY READY....Urbanization SAN ANTONIO is a residential complex located in a privileged position in ARENEALES DEL SOL, ALICANTE OVERLOOKING THE MEDITERRANEAN SEA! The complex is located in ARENALES DEL SOL, surrounded by nearly 3Km of GOLDEN SAND and crystal clear water. Top quality materials with wardrobes, solid doors, video intercom, storage room in basement and underground parking with direct access by LIFT. An ideal place to live with all amenities, surrounded by sun, sea and nature! The residential offer is completed with over 24,000m2 of recreational areas, where children can play in a secure environment. There are 4 swimming pools, one with swimming lane lines, two tennis courts and sports field, locker rooms and gardens. An ideal place to spend your free time playing sports or enjoying with the family. Only 15 minutes drive from Alicante Airport