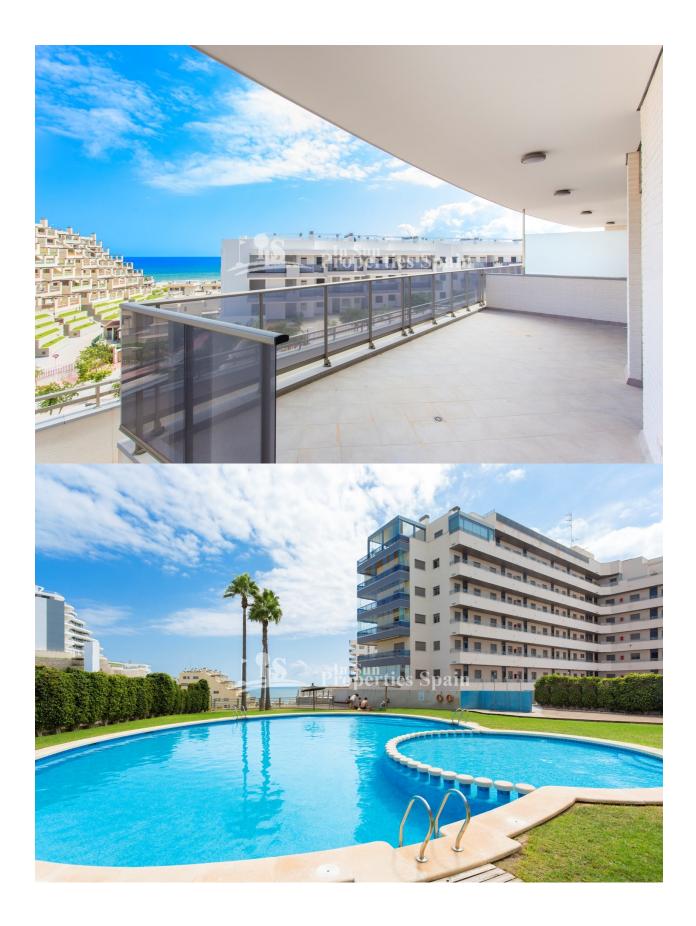

# **DESCRIPTION**

KEY READY....Urbanization SAN ANTONIO is a residential complex located in a privileged position in ARENEALES DEL SOL, ALICANTE OVERLOOKING THE MEDITERRANEAN SEA! The complex is located in ARENALES DEL SOL, surrounded by nearly 3Km of GOLDEN SAND and crystal clear water. Top quality materials with wardrobes, solid doors, video intercom, storage room in basement and underground parking with direct access by LIFT. An ideal place to live with all amenities, surrounded by sun, sea and nature! The residential offer is completed with over 24,000m2 of recreational areas, where children can play in a secure environment. There are 4 swimming pools, one with swimming lane lines, two tennis courts and sports field, locker rooms and gardens. An ideal place to spend your free time playing sports or enjoying with the family. Only 15 minutes drive from Alicante Airport

## **VIEWS**

- Panoramic views
- Sea views

## GARDEN AND TERRACES

- Open terrace
- Palm trees
- Play Ground
- Landscaped
- Fenced
- Stone walls
- Electric gate
- Padle tennis
- Communal Garden