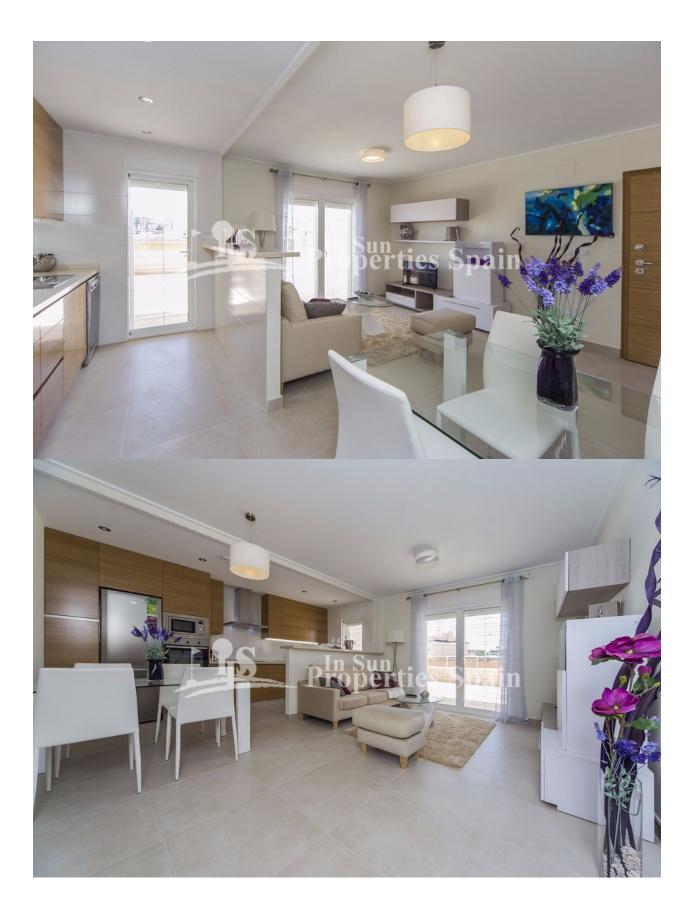

## DESCRIPTION

**REF: # 4407** 

Located in the privileged area of PUNTA PRIMA, 300 meters from the Punta Marina Shopping Center and 5 minutes from PUNTA PRIMA BEACH and Zenia Boulevard Shopping Center. With delivery in October 2019, this is the last remaining BUNGALOW at this development. Boasting 3 bedrooms, within the 77m2 built surface and located on the Ground floor bungalow with open plan living/dining room, fully equipped fitted kitchen, 2 bathrooms and generous 287m2 private garden, perfect for entertaining family and friends. The development is set within large communal green areas with swimming pool and Jacuzzi, one of them with indoor SPA pool (Jacuzzi, cervical jets, sauna, gym etc.) More than 5,000 m2 of green areas with swimming pools, Spa with Jacuzzi, sauna, Gym and children's areas, all this together makes this an Exclusive Residential not to be missed! The area is home to a number of championship Golf resorts including Campo de Golf Villamartin, Las Ramblas, Las Colinas Golf & Country Clun and Campoamor. Nearby Torrevieja is a city full of vibrant nightlife and a lovely port and promenade. Alicante and Murcia (RMU) airports are around 50 minutes