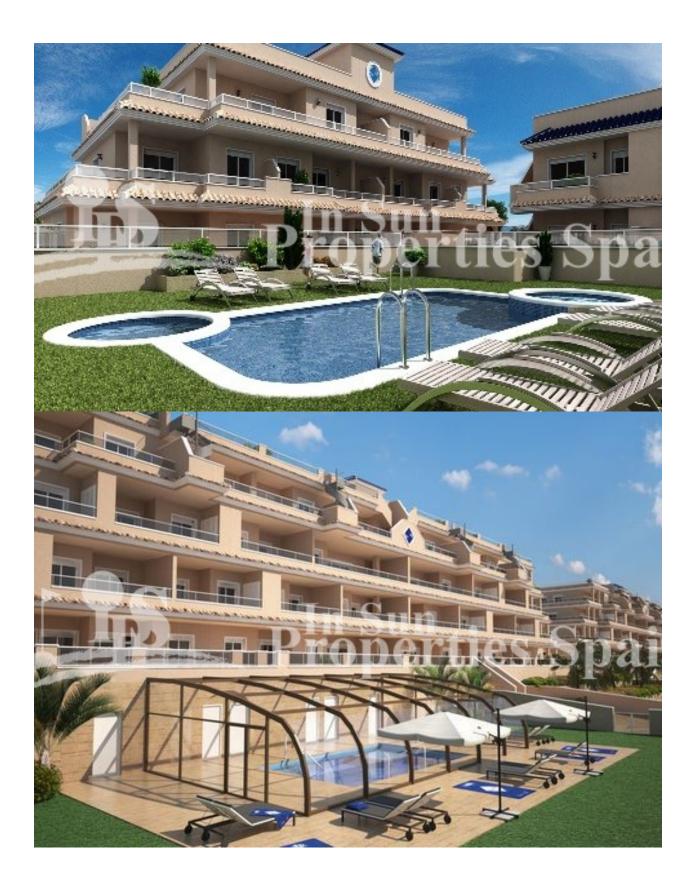

## DESCRIPTION

**REF: # 4407** 

Located in the privileged area of PUNTA PRIMA, 300 meters from the Punta Marina Shopping Center and 5 minutes from PUNTA PRIMA BEACH and Zenia Boulevard Shopping Center. With delivery in October 2019, this is the last remaining BUNGALOW at this development. Boasting 3 bedrooms, within the 77m2 built surface and located on the Ground floor bungalow with open plan living/dining room, fully equipped fitted kitchen, 2 bathrooms and generous 287m2 private garden, perfect for entertaining family and friends. The development is set within large communal green areas with swimming pool and Jacuzzi, one of them with indoor SPA pool (Jacuzzi, cervical jets, sauna, gym etc.) More than 5,000 m2 of green areas with swimming pools, Spa with Jacuzzi, sauna, Gym and children's areas, all this together makes this an Exclusive Residential not to be missed! The area is home to a number of championship Golf resorts including Campo de Golf Villamartin, Las Ramblas, Las Colinas Golf & Country Clun and Campoamor. Nearby Torrevieja is a city full of vibrant nightlife and a lovely port and promenade. Alicante and Murcia (RMU) airports are around 50 minutes