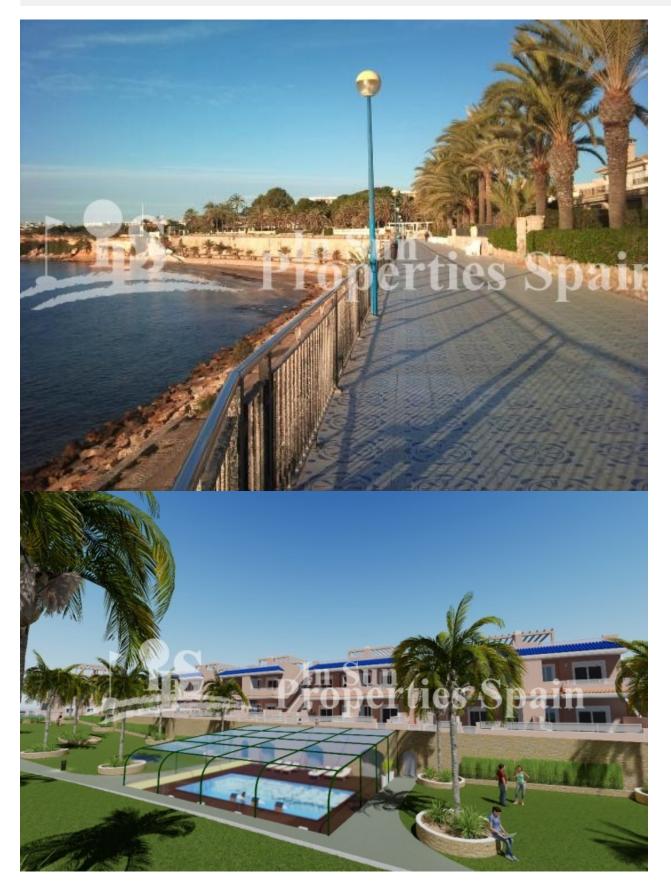

## DESCRIPTION

**REF: # 4407** 

Located in the privileged area of PUNTA PRIMA, 300 meters from the Punta Marina Shopping Center and 5 minutes from PUNTA PRIMA BEACH and Zenia Boulevard Shopping Center. With delivery in October 2019, this is the last remaining BUNGALOW at this development. Boasting 3 bedrooms, within the 77m2 built surface and located on the Ground floor bungalow with open plan living/dining room, fully equipped fitted kitchen, 2 bathrooms and generous 287m2 private garden, perfect for entertaining family and friends. The development is set within large communal green areas with swimming pool and Jacuzzi, one of them with indoor SPA pool (Jacuzzi, cervical jets, sauna, gym etc.) More than 5,000 m2 of green areas with swimming pools, Spa with Jacuzzi, sauna, Gym and children's areas, all this together makes this an Exclusive Residential not to be missed! The area is home to a number of championship Golf resorts including Campo de Golf Villamartin, Las Ramblas, Las Colinas Golf & Country Clun and Campoamor. Nearby Torrevieja is a city full of vibrant nightlife and a lovely port and promenade. Alicante and Murcia (RMU) airports are around 50 minutes