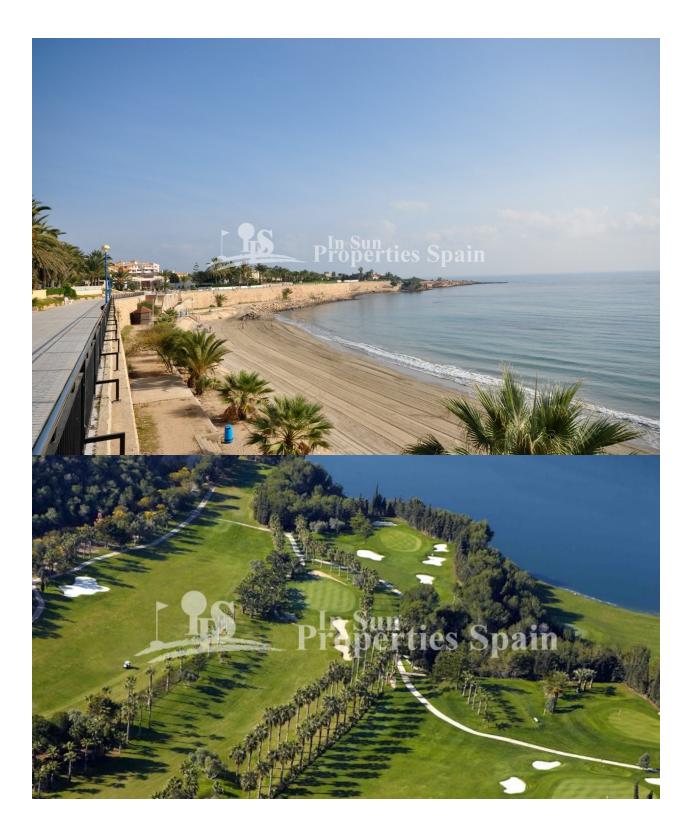

## DESCRIPTION

**REF: # 4407** 

Located in the privileged area of PUNTA PRIMA, 300 meters from the Punta Marina Shopping Center and 5 minutes from PUNTA PRIMA BEACH and Zenia Boulevard Shopping Center. With delivery in October 2019, this is the last remaining BUNGALOW at this development. Boasting 3 bedrooms, within the 77m2 built surface and located on the Ground floor bungalow with open plan living/dining room, fully equipped fitted kitchen, 2 bathrooms and generous 287m2 private garden, perfect for entertaining family and friends. The development is set within large communal green areas with swimming pool and Jacuzzi, one of them with indoor SPA pool (Jacuzzi, cervical jets, sauna, gym etc.) More than 5,000 m2 of green areas with swimming pools, Spa with Jacuzzi, sauna, Gym and children's areas, all this together makes this an Exclusive Residential not to be missed! The area is home to a number of championship Golf resorts including Campo de Golf Villamartin, Las Ramblas, Las Colinas Golf & Country Clun and Campoamor. Nearby Torrevieja is a city full of vibrant nightlife and a lovely port and promenade. Alicante and Murcia (RMU) airports are around 50 minutes