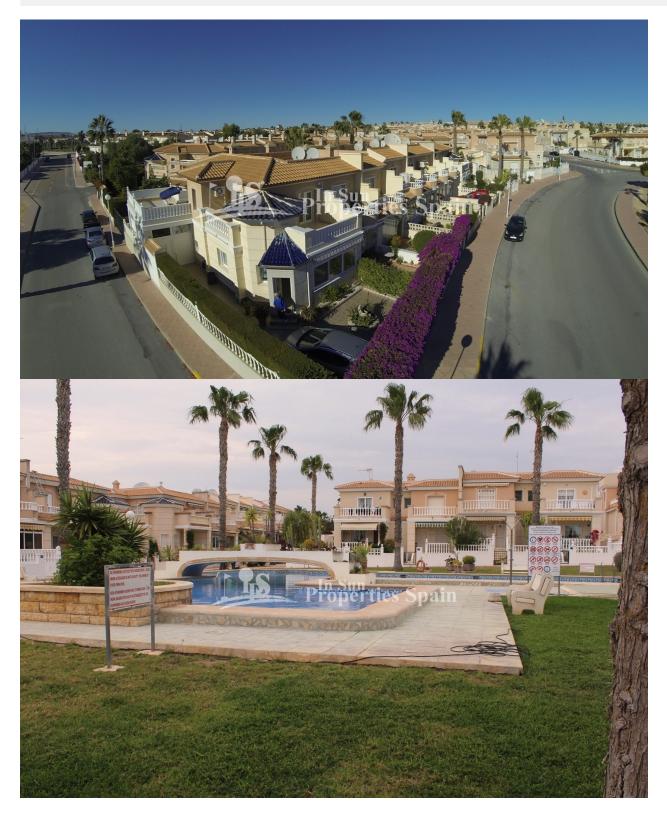

### DESCRIPTION

Immaculate and spacious 2/3 DOUBLE BEDROOM, 2 BATHROOM, FORTUNA ESPECIAL located in Urb DONA PEPA - CIUDAD QUESADA. East/South/West facing; the property occupies a corner plot and is split over two levels. An enclosed front terrace with door to the lounge/diner, an American style kitchen with utility room, shower room and a dining room (originally bedroom 3 and could easily be converted back). Upstairs there is a family bathroom, two double bedrooms with built in wardrobes and a large sun terrace. The property benefits from PRIVATE PARKING, GARAGE and access to the Community POOL. Doña Pepa is a modern urbanisation belonging to Ciudad Quesada and has all the amenities which include supermarkets, bars, hotel and shops as well as a bank. Ciudad Quesada town centre is a ten minute walk from Doña Pepa. In Ciudad Quesada itself you will find international supermarkets, restaurants, banks, a medical centre as well as a water park. The property is ideally located if you are a golf enthusiast, with La Marquesqa Golf Club just a five minute drive away. The nearest beaches