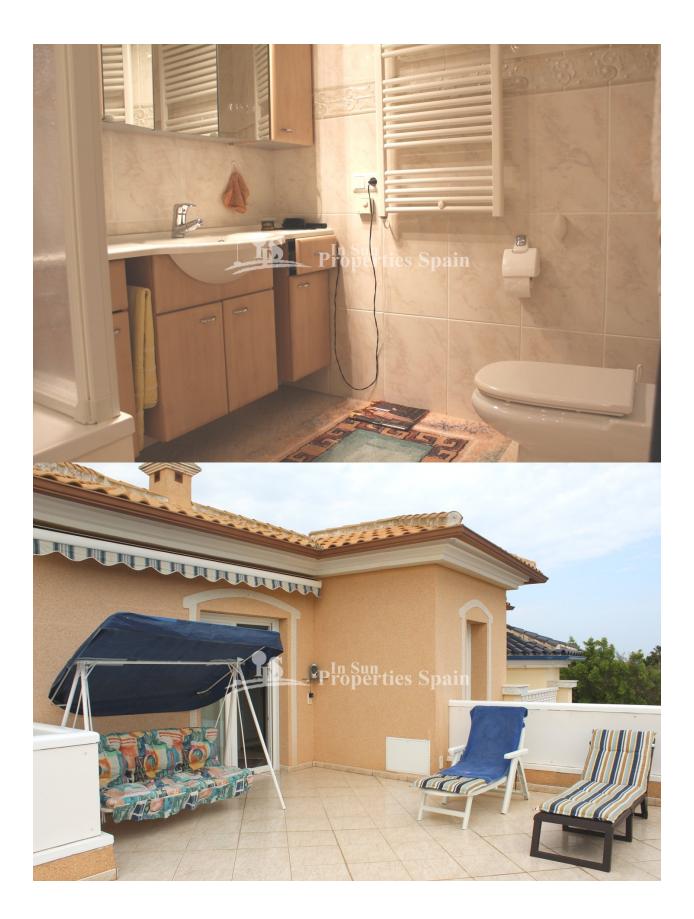

### DESCRIPTION

Immaculate and spacious 2/3 DOUBLE BEDROOM, 2 BATHROOM, FORTUNA ESPECIAL located in Urb DONA PEPA - CIUDAD QUESADA. East/South/West facing; the property occupies a corner plot and is split over two levels. An enclosed front terrace with door to the lounge/diner, an American style kitchen with utility room, shower room and a dining room (originally bedroom 3 and could easily be converted back). Upstairs there is a family bathroom, two double bedrooms with built in wardrobes and a large sun terrace. The property benefits from PRIVATE PARKING, GARAGE and access to the Community POOL. Doña Pepa is a modern urbanisation belonging to Ciudad Quesada and has all the amenities which include supermarkets, bars, hotel and shops as well as a bank. Ciudad Quesada town centre is a ten minute walk from Doña Pepa. In Ciudad Quesada itself you will find international supermarkets, restaurants, banks, a medical centre as well as a water park. The property is ideally located if you are a golf enthusiast, with La Marquesqa Golf Club just a five minute drive away. The nearest beaches