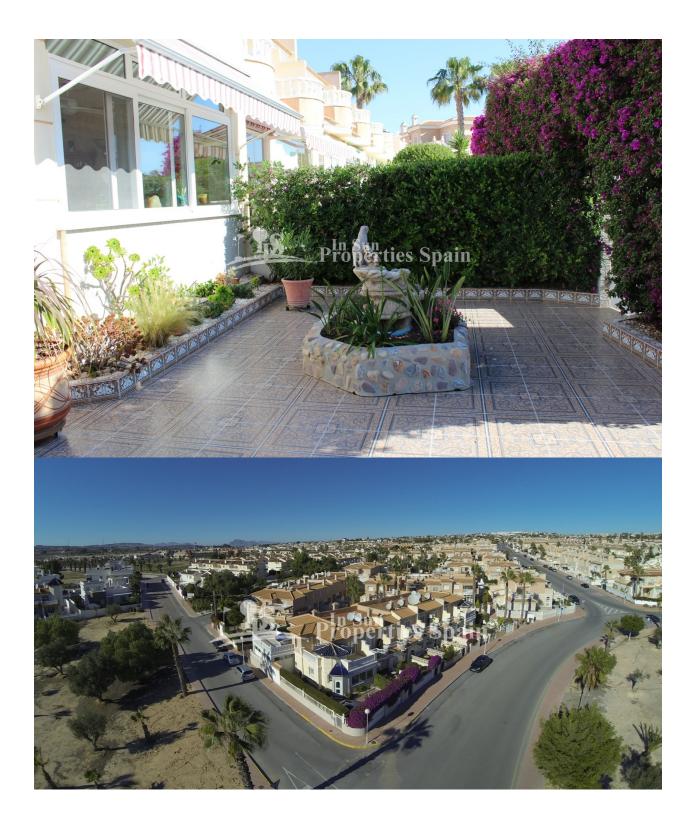

### DESCRIPTION

Immaculate and spacious 2/3 DOUBLE BEDROOM, 2 BATHROOM, FORTUNA ESPECIAL located in Urb DONA PEPA - CIUDAD QUESADA. East/South/West facing; the property occupies a corner plot and is split over two levels. An enclosed front terrace with door to the lounge/diner, an American style kitchen with utility room, shower room and a dining room (originally bedroom 3 and could easily be converted back). Upstairs there is a family bathroom, two double bedrooms with built in wardrobes and a large sun terrace. The property benefits from PRIVATE PARKING, GARAGE and access to the Community POOL. Doña Pepa is a modern urbanisation belonging to Ciudad Quesada and has all the amenities which include supermarkets, bars, hotel and shops as well as a bank. Ciudad Quesada town centre is a ten minute walk from Doña Pepa. In Ciudad Quesada itself you will find international supermarkets, restaurants, banks, a medical centre as well as a water park. The property is ideally located if you are a golf enthusiast, with La Marquesqa Golf Club just a five minute drive away. The nearest beaches

## **ENERGETIC CERTIFIED**

| STYLE            | VIEWS                                              | AIRCONDITIONING                                                                       | DISTANCE TO :                                                                                                                                                      |
|------------------|----------------------------------------------------|---------------------------------------------------------------------------------------|--------------------------------------------------------------------------------------------------------------------------------------------------------------------|
| Mediterranean    | Panoramic views                                    | Livingroom                                                                            | Beach : 6 Km<br>Airport: 50 Km<br>Town center : 1 Km                                                                                                               |
| ORIENTATION      | FURNITURE                                          | PARKING                                                                               | ТАХ                                                                                                                                                                |
| South west       | • Furnished                                        | Garage no Cars : 1<br>Parking no Cars: 2                                              | Community : 758 €<br>I.B.I : 266 €                                                                                                                                 |
| MAIN LIVING AREA | FLOARING                                           | KITCHEN                                                                               | GARDEN AND<br>TERRACES                                                                                                                                             |
| Storage          | <ul><li>Tile floors</li><li>Stone floors</li></ul> | <ul><li> Open kitchen</li><li> Equipped kitchen</li><li> Granite countertop</li></ul> | <ul> <li>Covered terrace</li> <li>Open terrace</li> <li>Automatic watering system</li> <li>Stone walls</li> <li>Private garden</li> <li>Communal Garden</li> </ul> |
| HEATING          | EXTRA                                              |                                                                                       |                                                                                                                                                                    |