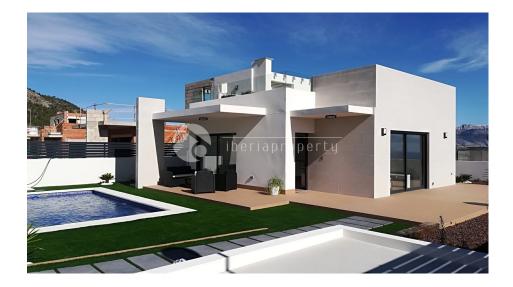

## DESCRIPTION

Modern villa all on one level. Going to be build on a 393m2 plot, all with stunning views The villas consist a very large and open living and dining room, large bedroom with a private bathroom, and 2 bedrooms shearing one bathroom. Built-in wardrobes in all three bedrooms. Accesses from the living room to an around 50m2 m2 terraces and also to at 12m2 outside dining area. A large roof terraces of 86m2 sunny terrace with an absolutely stunning sea and mountain views. Here you can also catch the very last evening sun before it disappears behind the mountains. Complete bathroom and kitchen installation. Swimming on 6x3 meters is included. Preinstalled air conditioning As addition of approximately 6,200 euro you gets installing of air-condition, Pack illumination, all white goods, landscaped garden with tiled patio, Automatic gateway.

#### **VIEWS**

- Panoramic views
- Sea views
- Mountain views