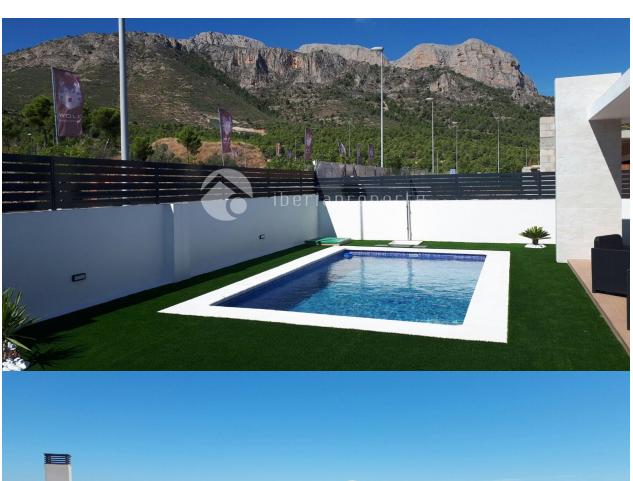

## DESCRIPTION

Modern villa all on one level. Going to be build on a 393m2 plot, all with stunning views The villas consist a very large and open living and dining room, large bedroom with a private bathroom, and 2 bedrooms shearing one bathroom. Built-in wardrobes in all three bedrooms. Accesses from the living room to an around 50m2 m2 terraces and also to at 12m2 outside dining area. A large roof terraces of 86m2 sunny terrace with an absolutely stunning sea and mountain views. Here you can also catch the very last evening sun before it disappears behind the mountains. Complete bathroom and kitchen installation. Swimming on 6x3 meters is included. Preinstalled air conditioning As addition of approximately 6,200 euro you gets installing of air-condition, Pack illumination, all white goods, landscaped garden with tiled patio, Automatic gateway.

#### **VIEWS**

- Panoramic views
- Sea views
- Mountain views