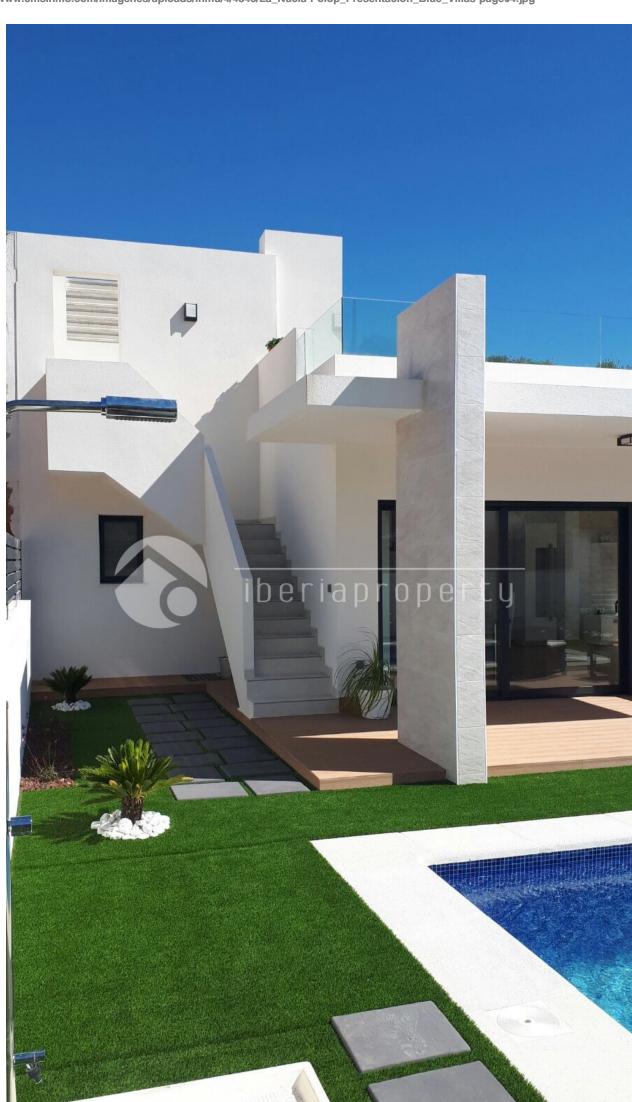

## DESCRIPTION

Modern villa all on one level. Going to be build on a 393m2 plot, all with stunning views The villas consist a very large and open living and dining room, large bedroom with a private bathroom, and 2 bedrooms shearing one bathroom. Built-in wardrobes in all three bedrooms. Accesses from the living room to an around 50m2 m2 terraces and also to at 12m2 outside dining area. A large roof terraces of 86m2 sunny terrace with an absolutely stunning sea and mountain views. Here you can also catch the very last evening sun before it disappears behind the mountains. Complete bathroom and kitchen installation. Swimming on 6x3 meters is included. Preinstalled air conditioning As addition of approximately 6,200 euro you gets installing of air-condition, Pack illumination, all white goods, landscaped garden with tiled patio, Automatic gateway.

# GARDEN AND TERRACES

- Covered terrace
- Open terrace
- Exterior lights
- Automatic watering system
- Fruit trees
- Palm trees
- Landscaped
- Fenced
- Stone walls
- Electric gate
- Outdoor kitchen
- Private garden