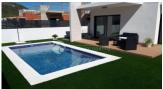

## DESCRIPTION

Modern villa all on one level. Going to be build on a 393m2 plot, all with stunning views The villas consist a very large and open living and dining room, large bedroom with a private bathroom, and 2 bedrooms shearing one bathroom. Built-in wardrobes in all three bedrooms. Accesses from the living room to an around 50m2 m2 terraces and also to at 12m2 outside dining area. A large roof terraces of 86m2 sunny terrace with an absolutely stunning sea and mountain views. Here you can also catch the very last evening sun before it disappears behind the mountains. Complete bathroom and kitchen installation. Swimming on 6x3 meters is included. Preinstalled air conditioning As addition of approximately 6,200 euro you gets installing of air-condition, Pack illumination, all white goods, landscaped garden with tiled patio, Automatic gateway.

# GARDEN AND TERRACES

- Covered terrace
- Open terrace
- Exterior lights
- Automatic watering system
- Fruit trees
- Palm trees
- Landscaped
- Fenced
- Stone walls
- Electric gate
- Outdoor kitchen
- Private garden