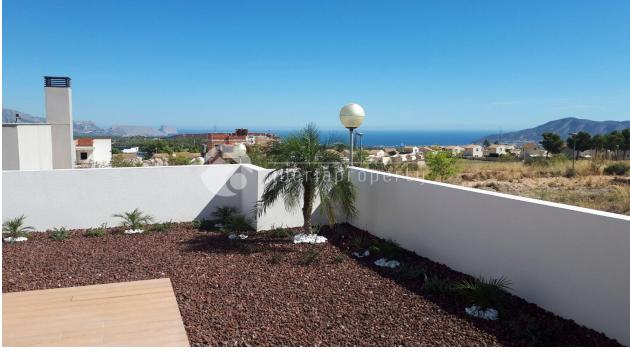

## DESCRIPTION

Modern villa all on one level. Going to be build on a 393m2 plot, all with stunning views The villas consist a very large and open living and dining room, large bedroom with a private bathroom, and 2 bedrooms shearing one bathroom. Built-in wardrobes in all three bedrooms. Accesses from the living room to an around 50m2 m2 terraces and also to at 12m2 outside dining area. A large roof terraces of 86m2 sunny terrace with an absolutely stunning sea and mountain views. Here you can also catch the very last evening sun before it disappears behind the mountains. Complete bathroom and kitchen installation. Swimming on 6x3 meters is included. Preinstalled air conditioning As addition of approximately 6,200 euro you gets installing of air-condition, Pack illumination, all white goods, landscaped garden with tiled patio, Automatic gateway.

#### **VIEWS**

- Panoramic views
- Sea views
- Mountain views

# GARDEN AND TERRACES

- Covered terrace
- Open terrace
- Exterior lights
- Automatic watering system
- Fruit trees
- Palm trees
- Landscaped
- Fenced
- Stone walls
- Electric gate
- Outdoor kitchen
- Private garden