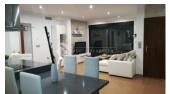

## DESCRIPTION

Modern villa all on one level. Going to be build on a 393m2 plot, all with stunning views The villas consist a very large and open living and dining room, large bedroom with a private bathroom, and 2 bedrooms shearing one bathroom. Built-in wardrobes in all three bedrooms. Accesses from the living room to an around 50m2 m2 terraces and also to at 12m2 outside dining area. A large roof terraces of 86m2 sunny terrace with an absolutely stunning sea and mountain views. Here you can also catch the very last evening sun before it disappears behind the mountains. Complete bathroom and kitchen installation. Swimming on 6x3 meters is included. Preinstalled air conditioning As addition of approximately 6,200 euro you gets installing of air-condition, Pack illumination, all white goods, landscaped garden with tiled patio, Automatic gateway.

# KITCHEN

- Open kitchen
- Equipped kitchen
- Granite countertop