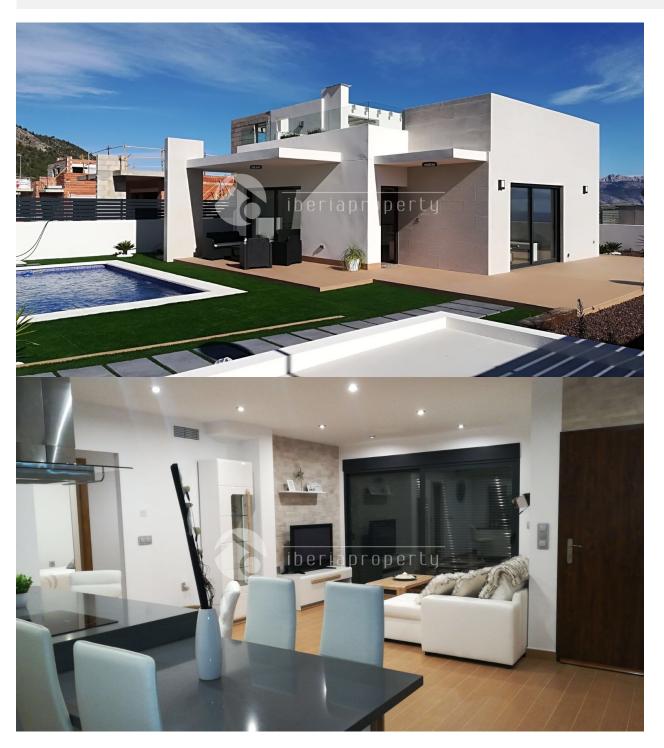

## DESCRIPTION

Modern villa all on one level. Going to be build on a 393m2 plot, all with stunning views The villas consist a very large and open living and dining room, large bedroom with a private bathroom, and 2 bedrooms shearing one bathroom. Built-in wardrobes in all three bedrooms. Accesses from the living room to an around 50m2 m2 terraces and also to at 12m2 outside dining area. A large roof terraces of 86m2 sunny terrace with an absolutely stunning sea and mountain views. Here you can also catch the very last evening sun before it disappears behind the mountains. Complete bathroom and kitchen installation. Swimming on 6x3 meters is included. Preinstalled air conditioning As addition of approximately 6,200 euro you gets installing of air-condition, Pack illumination, all white goods, landscaped garden with tiled patio, Automatic gateway.

#### **VIEWS**

- Panoramic views
- Sea views
- Mountain views