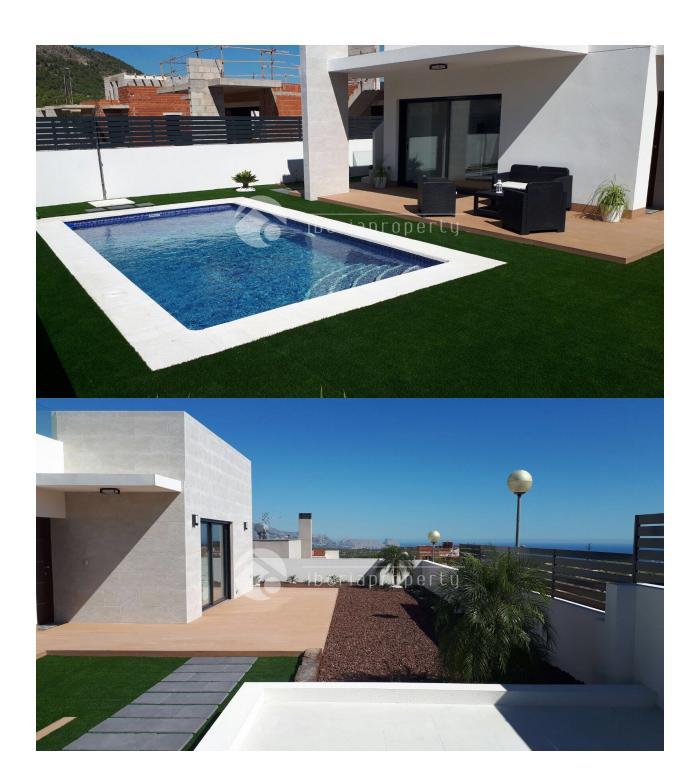

## DESCRIPTION

Modern villa all on one level. Going to be build on a 393m2 plot, all with stunning views The villas consist a very large and open living and dining room, large bedroom with a private bathroom, and 2 bedrooms shearing one bathroom. Built-in wardrobes in all three bedrooms. Accesses from the living room to an around 50m2 m2 terraces and also to at 12m2 outside dining area. A large roof terraces of 86m2 sunny terrace with an absolutely stunning sea and mountain views. Here you can also catch the very last evening sun before it disappears behind the mountains. Complete bathroom and kitchen installation. Swimming on 6x3 meters is included. Preinstalled air conditioning As addition of approximately 6,200 euro you gets installing of air-condition, Pack illumination, all white goods, landscaped garden with tiled patio, Automatic gateway.

# GARDEN AND TERRACES

- Covered terrace
- Open terrace
- Exterior lights
- Automatic watering system
- Fruit trees
- Palm trees
- Landscaped
- Fenced
- Stone walls
- Electric gate
- Outdoor kitchen
- Private garden