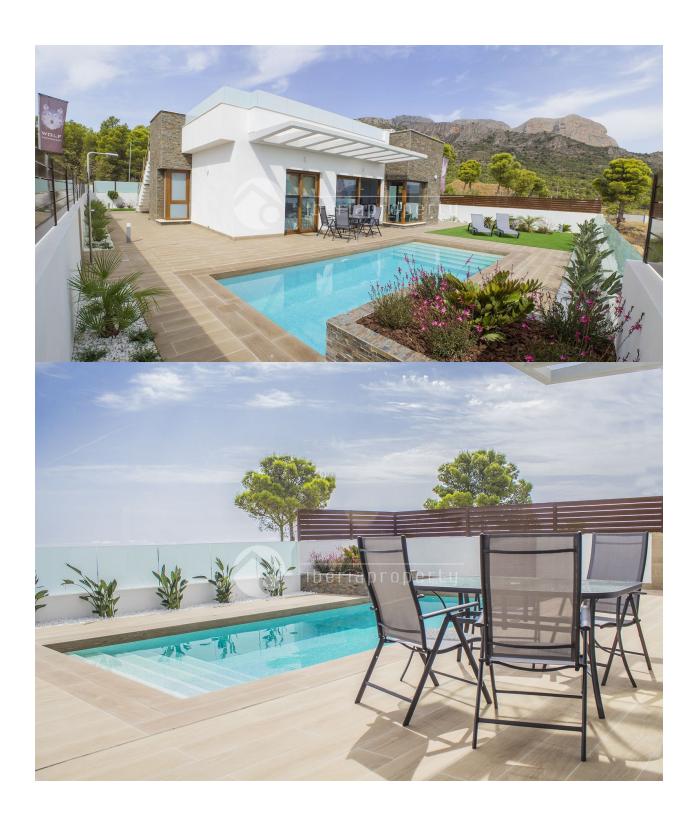

## **DESCRIPTION**

Modern villa "Katrimi" all on one level. Going to be build on a 400m2 plot, all with stunning views The villas consist a very large and open living and dining room, large bedroom with a private bathroom, and 2 bedrooms shearing one bathroom. Built-in wardrobes in all three bedrooms. Accesses from the living room to an around 29m2 outside dining area. A large roof terraces of 106 m2 sunny terrace with an absolutely stunning sea and mountain views. Here you can also catch the very last evening sun before it disappears behind the mountains. All villas have heated floors in the bathrooms. Complete bathroom and kitchen installation. Swimming on 6x3 meters is included. Preinstalled air conditioning As addition of approximately 9.300 euro you gets installing of air-condition, Pack illumination, all white goods, landscaped garden with tiled patio, Automatic gateway.

# GARDEN AND TERRACES

- Covered terrace
- Open terrace
- Automatic watering system
- Fruit trees
- Palm trees
- Landscaped
- Lawn
- Stone walls
- Electric gate
- Private garden