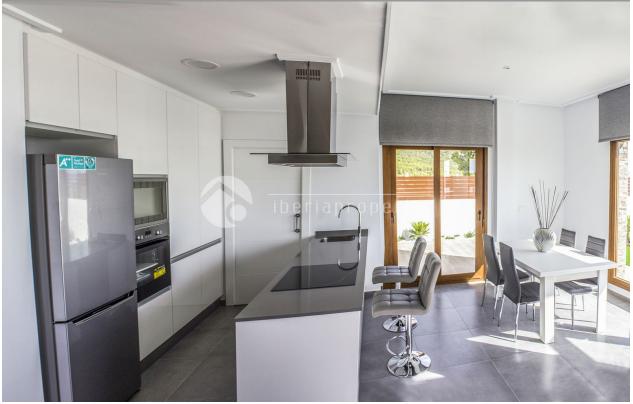

patio, Automatic gateway.

## **ENERGETIC CERTIFIED**



| STYLE |  |
|-------|--|
|       |  |

Modern

## **AIRCONDITIONING**

• Central airconditioning

## **DISTANCE TO:**

Beach : 7 Km Airport: 50 Km

Town center : 2 Km

## South east

**ORIENTATION** 

## **PARKING**

Garage no Cars: 1

Parking no Cars: 1

## MAIN LIVING AREA

• Bathroom en-suite

### **FLOARING**

• Tile floors

### **KITCHEN**

- Open kitchen
- Equipped kitchen
- Granite countertop

# GARDEN AND TERRACES

- Covered terrace
- Open terrace
- Automatic watering system
- Fruit trees
- Palm trees
- Landscaped
- Lawn
- Stone walls
- Electric gate
- Private garden

## HEATING

• Floor heating

## **EXTRA**

- · Reinforced door
- Double glazed windows
- Satellite TV
- Storage room
- Laundry room
- Internet





























"OUR EXPERIENCE IS YOUR GUARANTEE"