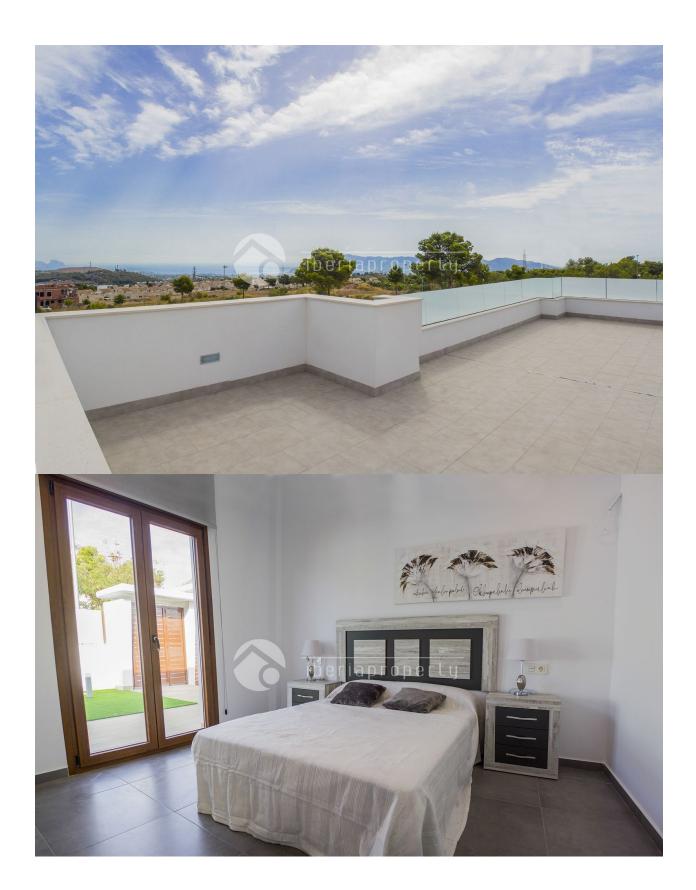

## **DESCRIPTION**

Modern villa "Katrimi" all on one level. Going to be build on a 400m2 plot, all with stunning views The villas consist a very large and open living and dining room, large bedroom with a private bathroom, and 2 bedrooms shearing one bathroom. Built-in wardrobes in all three bedrooms. Accesses from the living room to an around 29m2 outside dining area. A large roof terraces of 106 m2 sunny terrace with an absolutely stunning sea and mountain views. Here you can also catch the very last evening sun before it disappears behind the mountains. All villas have heated floors in the bathrooms. Complete bathroom and kitchen installation. Swimming on 6x3 meters is included. Preinstalled air conditioning As addition of approximately 9.300 euro you gets installing of air-condition, Pack illumination, all white goods, landscaped garden with tiled patio, Automatic gateway.