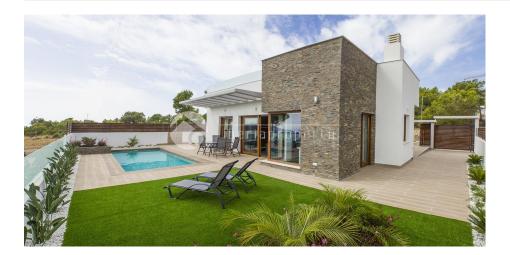

## **DESCRIPTION**

Modern villa "Katrimi" all on one level. Going to be build on a 400m2 plot, all with stunning views The villas consist a very large and open living and dining room, large bedroom with a private bathroom, and 2 bedrooms shearing one bathroom. Built-in wardrobes in all three bedrooms. Accesses from the living room to an around 29m2 outside dining area. A large roof terraces of 106 m2 sunny terrace with an absolutely stunning sea and mountain views. Here you can also catch the very last evening sun before it disappears behind the mountains. All villas have heated floors in the bathrooms. Complete bathroom and kitchen installation. Swimming on 6x3 meters is included. Preinstalled air conditioning As addition of approximately 9.300 euro you gets installing of air-condition, Pack illumination, all white goods, landscaped garden with tiled patio, Automatic gateway.

# GARDEN AND TERRACES

- Covered terrace
- Open terrace
- Automatic watering system
- Fruit trees
- Palm trees
- Landscaped
- Lawn
- Stone walls
- Electric gate
- Private garden