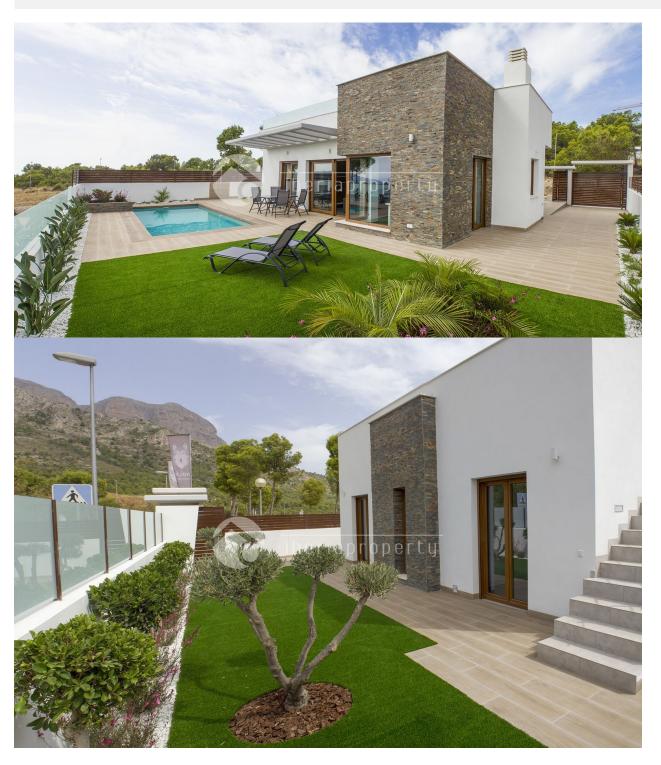

## **DESCRIPTION**

Modern villa "Katrimi" all on one level. Going to be build on a 400m2 plot, all with stunning views The villas consist a very large and open living and dining room, large bedroom with a private bathroom, and 2 bedrooms shearing one bathroom. Built-in wardrobes in all three bedrooms. Accesses from the living room to an around 29m2 outside dining area. A large roof terraces of 106 m2 sunny terrace with an absolutely stunning sea and mountain views. Here you can also catch the very last evening sun before it disappears behind the mountains. All villas have heated floors in the bathrooms. Complete bathroom and kitchen installation. Swimming on 6x3 meters is included. Preinstalled air conditioning As addition of approximately 9.300 euro you gets installing of air-condition, Pack illumination, all white goods, landscaped garden with tiled patio, Automatic gateway.

# GARDEN AND TERRACES

- Covered terrace
- Open terrace
- Automatic watering system
- Fruit trees
- Palm trees
- Landscaped
- Lawn
- Stone walls
- Electric gate
- Private garden