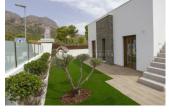

# GARDEN AND TERRACES

- Covered terrace
- Open terrace
- Automatic watering system
- Fruit trees
- Palm trees
- Landscaped
- Lawn
- Stone walls
- Electric gate
- Private garden