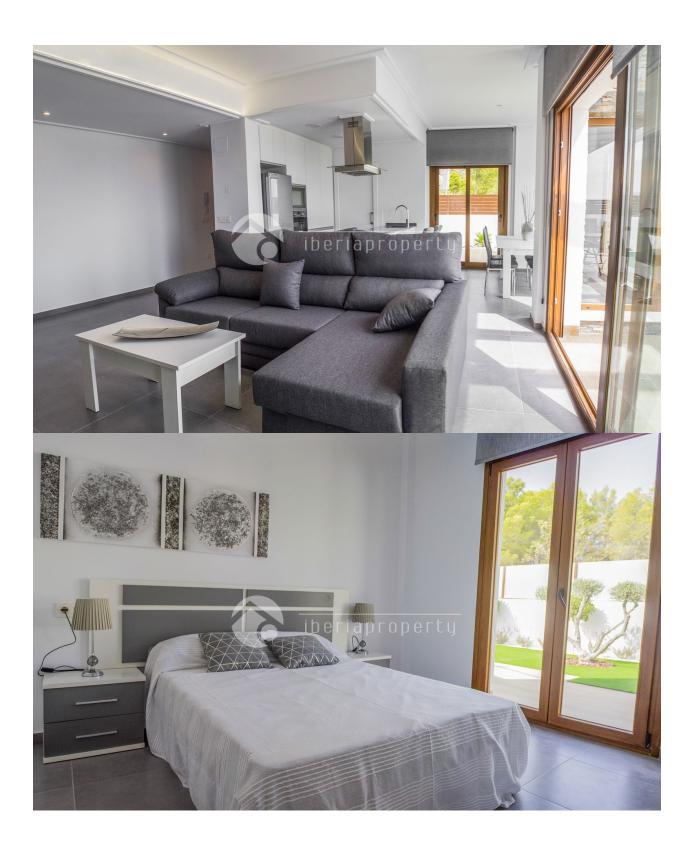

## **DESCRIPTION**

Modern villa "Katrimi" all on one level. Going to be build on a 400m2 plot, all with stunning views The villas consist a very large and open living and dining room, large bedroom with a private bathroom, and 2 bedrooms shearing one bathroom. Built-in wardrobes in all three bedrooms. Accesses from the living room to an around 29m2 outside dining area. A large roof terraces of 106 m2 sunny terrace with an absolutely stunning sea and mountain views. Here you can also catch the very last evening sun before it disappears behind the mountains. All villas have heated floors in the bathrooms. Complete bathroom and kitchen installation. Swimming on 6x3 meters is included. Preinstalled air conditioning As addition of approximately 9.300 euro you gets installing of air-condition, Pack illumination, all white goods, landscaped garden with tiled patio, Automatic gateway.