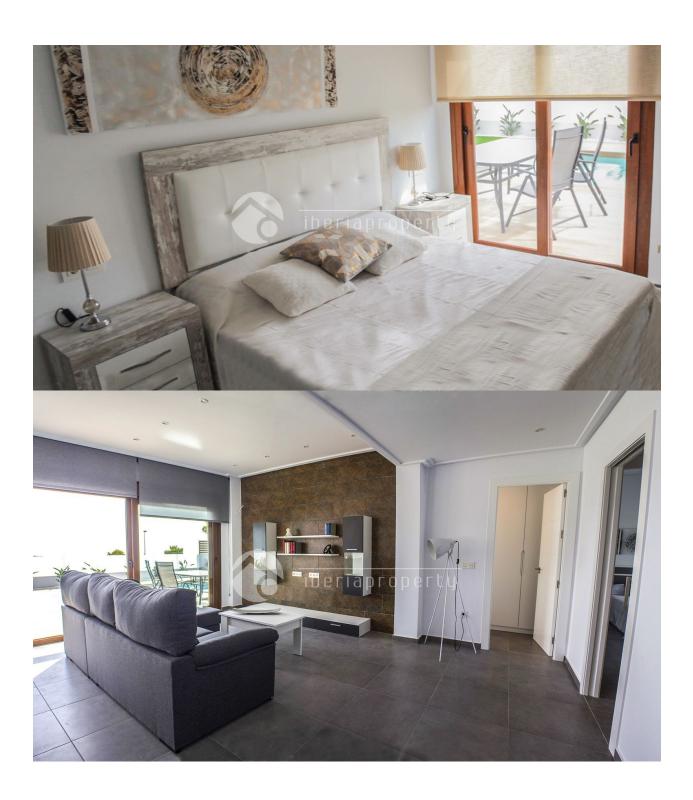

## **DESCRIPTION**

Modern villa "Katrimi" all on one level. Going to be build on a 400m2 plot, all with stunning views The villas consist a very large and open living and dining room, large bedroom with a private bathroom, and 2 bedrooms shearing one bathroom. Built-in wardrobes in all three bedrooms. Accesses from the living room to an around 29m2 outside dining area. A large roof terraces of 106 m2 sunny terrace with an absolutely stunning sea and mountain views. Here you can also catch the very last evening sun before it disappears behind the mountains. All villas have heated floors in the bathrooms. Complete bathroom and kitchen installation. Swimming on 6x3 meters is included. Preinstalled air conditioning As addition of approximately 9.300 euro you gets installing of air-condition, Pack illumination, all white goods, landscaped garden with tiled patio, Automatic gateway.