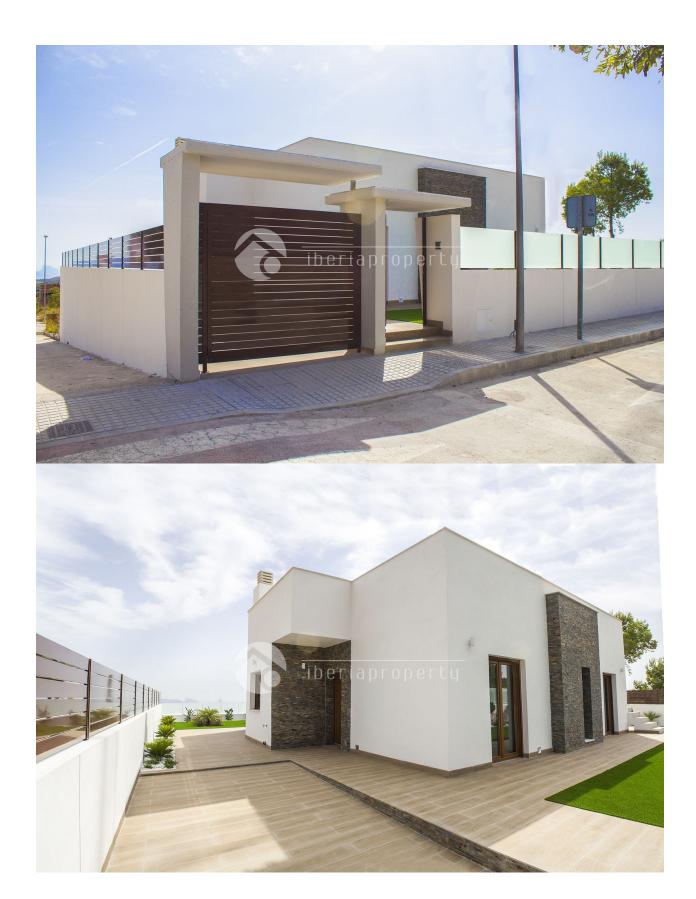

## **DESCRIPTION**

Modern villa "Katrimi" all on one level. Going to be build on a 400m2 plot, all with stunning views The villas consist a very large and open living and dining room, large bedroom with a private bathroom, and 2 bedrooms shearing one bathroom. Built-in wardrobes in all three bedrooms. Accesses from the living room to an around 29m2 outside dining area. A large roof terraces of 106 m2 sunny terrace with an absolutely stunning sea and mountain views. Here you can also catch the very last evening sun before it disappears behind the mountains. All villas have heated floors in the bathrooms. Complete bathroom and kitchen installation. Swimming on 6x3 meters is included. Preinstalled air conditioning As addition of approximately 9.300 euro you gets installing of air-condition, Pack illumination, all white goods, landscaped garden with tiled patio, Automatic gateway.

## **PARKING**

Garage no Cars: 1

Parking no Cars: 1