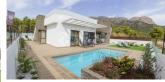

## **DESCRIPTION**

Modern villa "Katrimi" all on one level. Going to be build on a 400m2 plot, all with stunning views The villas consist a very large and open living and dining room, large bedroom with a private bathroom, and 2 bedrooms shearing one bathroom. Built-in wardrobes in all three bedrooms. Accesses from the living room to an around 29m2 outside dining area. A large roof terraces of 106 m2 sunny terrace with an absolutely stunning sea and mountain views. Here you can also catch the very last evening sun before it disappears behind the mountains. All villas have heated floors in the bathrooms. Complete bathroom and kitchen installation. Swimming on 6x3 meters is included. Preinstalled air conditioning As addition of approximately 9.300 euro you gets installing of air-condition, Pack illumination, all white goods, landscaped garden with tiled patio, Automatic gateway.