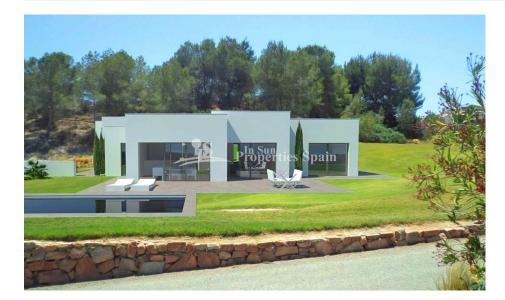

#### DESCRIPTION

**REF: # 4319** 

New luxury modern design 3 bedroom,3 bathroom Detached Villa – MADROÑO all on one level is located on the stunning LAS COLINAS GOLF RESORT - CAMPOAMOR. These beautiful designed 150m2 villa, all on one level,will be constructed with top quality materials, fixtures & fittings on a 820m2 to 913m2 plot with a grand private 7 x 3 swimming pool, open modern kitchen with utility room, dining /living area, 3 double bedrooms with 2 bathrooms and extra guest toilet, 200+m2 basement, sunny terraces to enjoy the peaceful nature, golf and countryside of the famous Las Colinas Golf Resort. Everything is done to a different standard, a different degree of perfection and elegance. Enjoy morning coffee at the clubhouse, a sushi meal at the restaurant or a fabulous beach side cocktail at the Colinas de Campoamor Beach Club, located on the magnificent beaches of Campoamor. 24hr security. €635,000 to €640,000. Completion May 2018