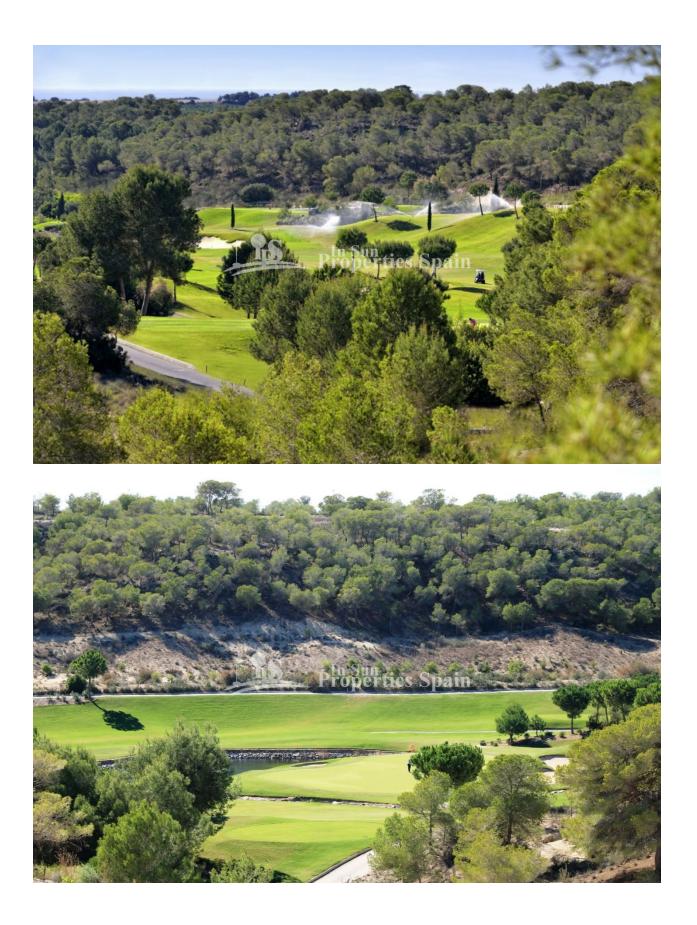

#### DESCRIPTION

**REF: # 4319** 

New luxury modern design 3 bedroom,3 bathroom Detached Villa – MADROÑO all on one level is located on the stunning LAS COLINAS GOLF RESORT - CAMPOAMOR. These beautiful designed 150m2 villa, all on one level,will be constructed with top quality materials, fixtures & fittings on a 820m2 to 913m2 plot with a grand private 7 x 3 swimming pool, open modern kitchen with utility room, dining /living area, 3 double bedrooms with 2 bathrooms and extra guest toilet, 200+m2 basement, sunny terraces to enjoy the peaceful nature, golf and countryside of the famous Las Colinas Golf Resort. Everything is done to a different standard, a different degree of perfection and elegance. Enjoy morning coffee at the clubhouse, a sushi meal at the restaurant or a fabulous beach side cocktail at the Colinas de Campoamor Beach Club, located on the magnificent beaches of Campoamor. 24hr security. €635,000 to €640,000. Completion May 2018

#### **PROPERTY GALLERY**