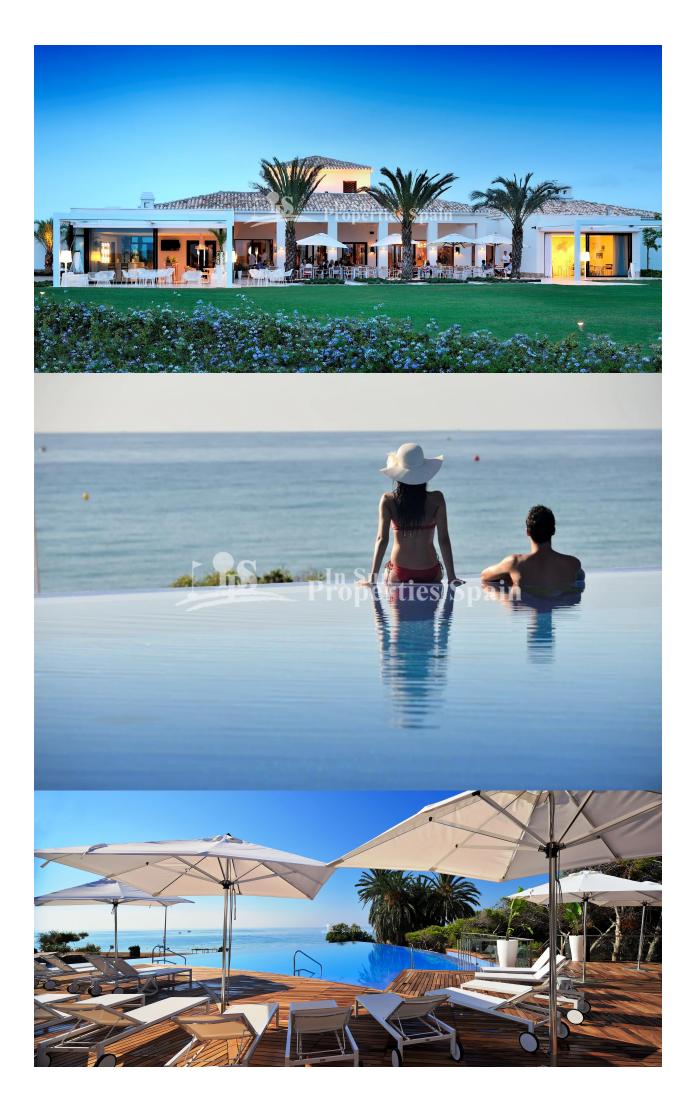

#### DESCRIPTION

**REF: # 4319** 

New luxury modern design 3 bedroom,3 bathroom Detached Villa – MADROÑO all on one level is located on the stunning LAS COLINAS GOLF RESORT - CAMPOAMOR. These beautiful designed 150m2 villa, all on one level,will be constructed with top quality materials, fixtures & fittings on a 820m2 to 913m2 plot with a grand private 7 x 3 swimming pool, open modern kitchen with utility room, dining /living area, 3 double bedrooms with 2 bathrooms and extra guest toilet, 200+m2 basement, sunny terraces to enjoy the peaceful nature, golf and countryside of the famous Las Colinas Golf Resort. Everything is done to a different standard, a different degree of perfection and elegance. Enjoy morning coffee at the clubhouse, a sushi meal at the restaurant or a fabulous beach side cocktail at the Colinas de Campoamor Beach Club, located on the magnificent beaches of Campoamor. 24hr security. €635,000 to €640,000. Completion May 2018

#### **PROPERTY GALLERY**