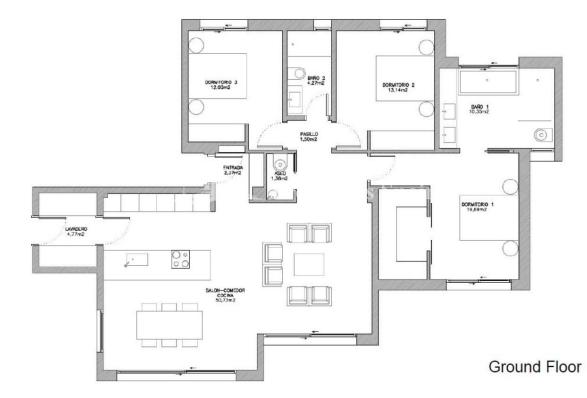

rs</li></ul> |
| KITCHEN                                                                               | GARDEN AND                                                                                         | EXTRA                                                                                                         |                                                    |
| <ul><li> Open kitchen</li><li> Equipped kitchen</li><li> Granite countertop</li></ul> | <ul> <li>• Open terrace</li> <li>• Exterior lights</li> <li>• Automatic watering system</li> </ul> | <ul> <li>Built in wardrobes</li> <li>Alarm</li> <li>Reinforced door</li> <li>Double glazed windows</li> </ul> |                                                    |

Stone wallsPrivate garden

#### **PROPERTY GALLERY**







### LAYOUT



# **OVER PLOT PLAN & ELEVATIONS**





## OVER PLOT PLAN

















"OUR EXPERIENCE IS YOUR GUARANTEE"