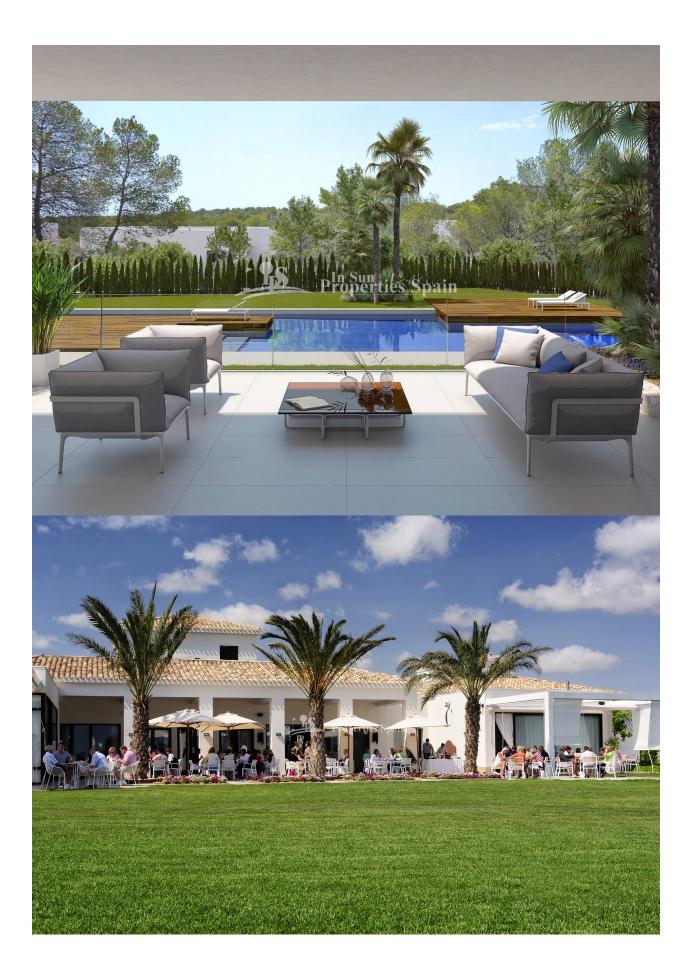

#### DESCRIPTION

**REF: # 4319** 

New luxury modern design 3 bedroom,3 bathroom Detached Villa – MADROÑO all on one level is located on the stunning LAS COLINAS GOLF RESORT - CAMPOAMOR. These beautiful designed 150m2 villa, all on one level,will be constructed with top quality materials, fixtures & fittings on a 820m2 to 913m2 plot with a grand private 7 x 3 swimming pool, open modern kitchen with utility room, dining /living area, 3 double bedrooms with 2 bathrooms and extra guest toilet, 200+m2 basement, sunny terraces to enjoy the peaceful nature, golf and countryside of the famous Las Colinas Golf Resort. Everything is done to a different standard, a different degree of perfection and elegance. Enjoy morning coffee at the clubhouse, a sushi meal at the restaurant or a fabulous beach side cocktail at the Colinas de Campoamor Beach Club, located on the magnificent beaches of Campoamor. 24hr security. €635,000 to €640,000. Completion May 2018

#### **PROPERTY GALLERY**