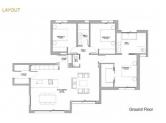

---------------------|
| PRICE:            | 635.000 €                                     |
| PROPERTY<br>TYPE: | Villa                                         |
| CITY:             | Orihuela Costa<br>(Las Colinas<br>Golf Club ) |
| BEDROOMS:         | 3                                             |
| Bathrooms:        | 2                                             |
| Build ( m2 ):     | 144                                           |
| Plot ( m2 ):      | 900                                           |
| Terrace ( m2 ):   | -                                             |
| Year:             | -                                             |
| Floor:            | -                                             |
| Old price         | -                                             |









#### DESCRIPTION

**REF: # 4319** 

New luxury modern design 3 bedroom,3 bathroom Detached Villa – MADROÑO all on one level is located on the stunning LAS COLINAS GOLF RESORT - CAMPOAMOR. These beautiful designed 150m2 villa, all on one level,will be constructed with top quality materials, fixtures & fittings on a 820m2 to 913m2 plot with a grand private 7 x 3 swimming pool, open modern kitchen with utility room, dining /living area, 3 double bedrooms with 2 bathrooms and extra guest toilet, 200+m2 basement, sunny terraces to enjoy the peaceful nature, golf and countryside of the famous Las Colinas Golf Resort. Everything is done to a different standard, a different degree of perfection and elegance. Enjoy morning coffee at the clubhouse, a sushi meal at the restaurant or a fabulous beac