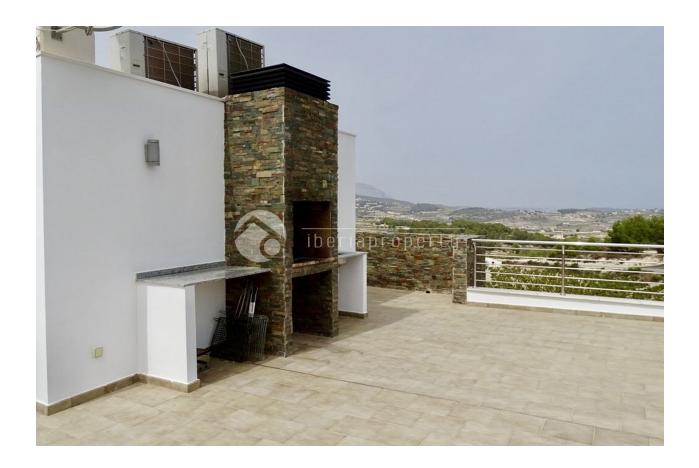

### **DESCRIPTION**

Fabulous modern style villa, located in Benimeit, with fantastic sea and mountain views. This distinct property an excellent use of glass throughout to render the rooms bathed in light. The entrance to the villa is by way of a pedestrian gate with intercom, or by way of an electric car gate onto the pressed concrete driveway. There is just one step to the entrance door and into the gorgeous open plan living/dining/kitchen with large glass doors to the balcony allowing you to enjoy the wonderful views. From this room there is a fourth bedroom which could be used as an office also on this floor is a bathroom with shower. The kitchen also includes a utility room. The staircase down has stainless steel railings leading to bedroom level. To the right you will find a family shower room and two double bedrooms with sliding built-in wardrobes and glazed doors to the pool terrace. There is also a master bedroom, which also has sliding wardrobes and glazed doors to the pool terrace, and includes a superb en-suite bathroom with both shower and corner bath. From the living area there is a staircase up the roof terrace which has a built-in

# GARDEN AND TERRACES

- Covered terrace
- Open terrace
- Exterior lights
- Automatic watering system
- Fruit trees
- Landscaped
- Fenced
- Lawn
- Stone walls
- Electric gate
- Outdoor kitchen
- BBQ/grill
- Private garden