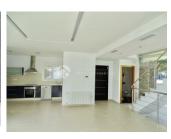

### **DESCRIPTION**

Fabulous modern style villa, located in Benimeit, with fantastic sea and mountain views. This distinct property an excellent use of glass throughout to render the rooms bathed in light. The entrance to the villa is by way of a pedestrian gate with intercom, or by way of an electric car gate onto the pressed concrete driveway. There is just one step to the entrance door and into the gorgeous open plan living/dining/kitchen with large glass doors to the balcony allowing you to enjoy the wonderful views. From this room there is a fourth bedroom which could be used as an office also on this floor is a bathroom with shower. The kitchen also includes a utility room. The staircase down has stainless steel railings leading to bedroom level. To the right you will find a family shower room and two double bedrooms with sliding built-in wardrobes and glazed doors to the pool terrace. There is also a master bedroom, which also has sliding wardrobes and glazed doors to the pool terrace, and includes a superb en-suite bathroom with both shower and corner bath. From the living area there is a staircase up the roof terrace which has a built-in

### **KITCHEN**

- Open kitchen
- Equipped kitchen
- Granite countertop