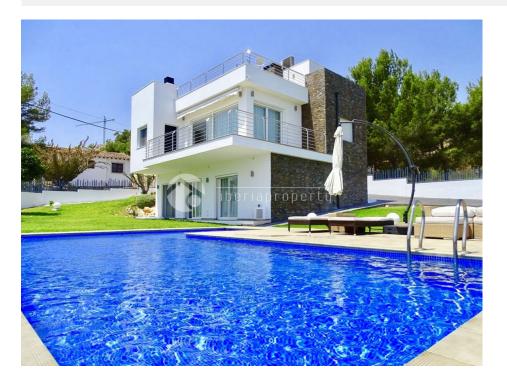

### **DESCRIPTION**

Fabulous modern style villa, located in Benimeit, with fantastic sea and mountain views. This distinct property an excellent use of glass throughout to render the rooms bathed in light. The entrance to the villa is by way of a pedestrian gate with intercom, or by way of an electric car gate onto the pressed concrete driveway. There is just one step to the entrance door and into the gorgeous open plan living/dining/kitchen with large glass doors to the balcony allowing you to enjoy the wonderful views. From this room there is a fourth bedroom which could be used as an office also on this floor is a bathroom with shower. The kitchen also includes a utility room. The staircase down has stainless steel railings leading to bedroom level. To the right you will find a family shower room and two double bedrooms with sliding built-in wardrobes and glazed doors to the pool terrace. There is also a master bedroom, which also has sliding wardrobes and glazed doors to the pool terrace, and includes a superb en-suite bathroom with both shower and corner bath. From the living area there is a staircase up the roof terrace which has a built-in

### **VIEWS**

- Panoramic views
- Sea views
- Mountain views