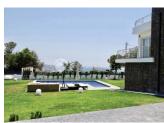

### **DESCRIPTION**

Fabulous modern style villa, located in Benimeit, with fantastic sea and mountain views. This distinct property an excellent use of glass throughout to render the rooms bathed in light. The entrance to the villa is by way of a pedestrian gate with intercom, or by way of an electric car gate onto the pressed concrete driveway. There is just one step to the entrance door and into the gorgeous open plan living/dining/kitchen with large glass doors to the balcony allowing you to enjoy the wonderful views. From this room there is a fourth bedroom which could be used as an office also on this floor is a bathroom with shower. The kitchen also includes a utility room. The staircase down has stainless steel railings leading to bedroom level. To the right you will find a family shower room and two double bedrooms with sliding built-in wardrobes and glazed doors to the pool terrace. There is also a master bedroom, which also has sliding wardrobes and glazed doors to the pool terrace, and includes a superb en-suite bathroom with both shower and corner bath. From the living area there is a staircase up the roof terrace which has a built-in

# GARDEN AND TERRACES

- Covered terrace
- Open terrace
- Exterior lights
- Automatic watering system
- Fruit trees
- Landscaped
- Fenced
- Lawn
- Stone walls
- Electric gate
- Outdoor kitchen
- BBQ/grill
- Private garden