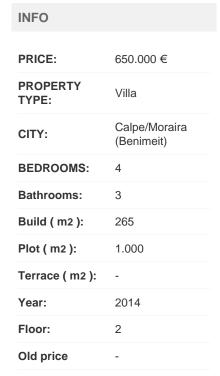

### REF: # 4317 CALPE/MORAIRA (BENIMEIT)













### **DESCRIPTION**

Fabulous modern style villa, located in Benimeit, with fantastic sea and mountain views. This distinct property an excellent use of glass throughout to render the rooms bathed in light. The entrance to the villa is by way of a pedestrian gate with intercom, or by way of an electric car gate onto the pressed concrete driveway. There is just one step to the entrance door and into the gorgeous open plan living/dining/kitchen with large glass doors to the balcony allowing you to enjoy the wonderful views. From this room there is a fourth bedroom which could be used as an office also on this floor is a bathroom with shower. The kitchen also includes a utility room. The staircase down has stainless steel railings leading to bedroom level. To the right you will find