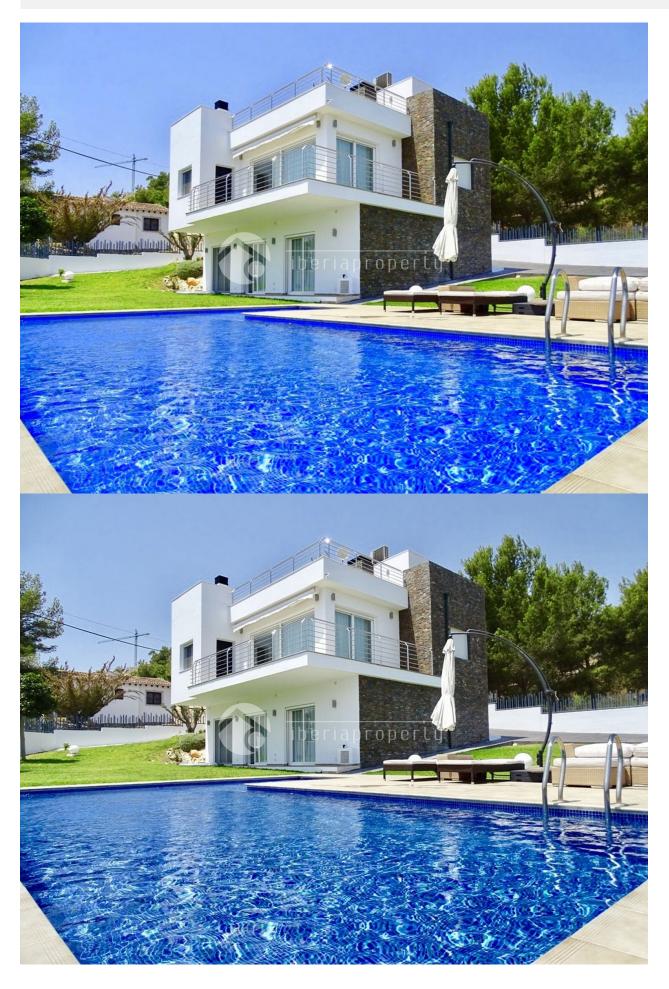

### **DESCRIPTION**

Fabulous modern style villa, located in Benimeit, with fantastic sea and mountain views. This distinct property an excellent use of glass throughout to render the rooms bathed in light. The entrance to the villa is by way of a pedestrian gate with intercom, or by way of an electric car gate onto the pressed concrete driveway. There is just one step to the entrance door and into the gorgeous open plan living/dining/kitchen with large glass doors to the balcony allowing you to enjoy the wonderful views. From this room there is a fourth bedroom which could be used as an office also on this floor is a bathroom with shower. The kitchen also includes a utility room. The staircase down has stainless steel railings leading to bedroom level. To the right you will find a family shower room and two double bedrooms with sliding built-in wardrobes and glazed doors to the pool terrace. There is also a master bedroom, which also has sliding wardrobes and glazed doors to the pool terrace, and includes a superb en-suite bathroom with both shower and corner bath. From the living area there is a staircase up the roof terrace which has a built-in

### **STYLE**

• Modern

# GARDEN AND TERRACES

- Covered terrace
- Open terrace
- Exterior lights
- Automatic watering system
- Fruit trees
- Landscaped
- Fenced
- Lawn
- Stone walls
- Electric gate
- Outdoor kitchen
- BBQ/grill
- Private garden