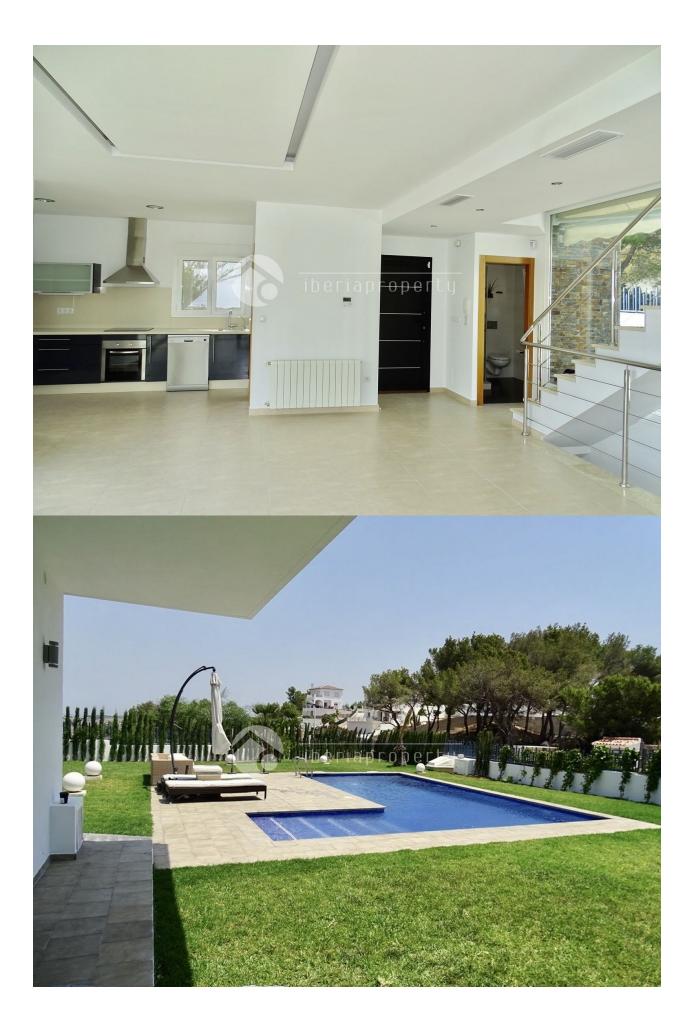

### **DESCRIPTION**

Fabulous modern style villa, located in Benimeit, with fantastic sea and mountain views. This distinct property an excellent use of glass throughout to render the rooms bathed in light. The entrance to the villa is by way of a pedestrian gate with intercom, or by way of an electric car gate onto the pressed concrete driveway. There is just one step to the entrance door and into the gorgeous open plan living/dining/kitchen with large glass doors to the balcony allowing you to enjoy the wonderful views. From this room there is a fourth bedroom which could be used as an office also on this floor is a bathroom with shower. The kitchen also includes a utility room. The staircase down has stainless steel railings leading to bedroom level. To the right you will find a family shower room and two double bedrooms with sliding built-in wardrobes and glazed doors to the pool terrace. There is also a master bedroom, which also has sliding wardrobes and glazed doors to the pool terrace, and includes a superb en-suite bathroom with both shower and corner bath. From the living area there is a staircase up the roof terrace which has a built-in

### **KITCHEN**

- Open kitchen
- Equipped kitchen
- Granite countertop

# GARDEN AND TERRACES

- Covered terrace
- Open terrace
- Exterior lights
- Automatic watering system
- Fruit trees
- Landscaped
- Fenced
- Lawn
- Stone walls
- Electric gate
- Outdoor kitchen
- BBQ/grill
- Private garden