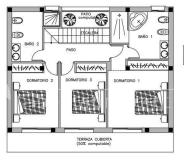

### **DESCRIPTION**

Fabulous modern style villa, located in Benimeit, with fantastic sea and mountain views. This distinct property an excellent use of glass throughout to render the rooms bathed in light. The entrance to the villa is by way of a pedestrian gate with intercom, or by way of an electric car gate onto the pressed concrete driveway. There is just one step to the entrance door and into the gorgeous open plan living/dining/kitchen with large glass doors to the balcony allowing you to enjoy the wonderful views. From this room there is a fourth bedroom which could be used as an office also on this floor is a bathroom with shower. The kitchen also includes a utility room. The staircase down has stainless steel railings leading to bedroom level. To the right you will find a family shower room and two double bedrooms with sliding built-in wardrobes and glazed doors to the pool terrace. There is also a master bedroom, which also has sliding wardrobes and glazed doors to the pool terrace, and includes a superb en-suite bathroom with both shower and corner bath. From the living area there is a staircase up the roof terrace which has a built-in

## HEATING

- Central gas heating
- Radiators
- · Community gas

PLANTA PRIMERA

PLANTA BAJA

PLANTA SOLARIUM

"OUR EXPERIENCE IS YOUR GUARANTEE"