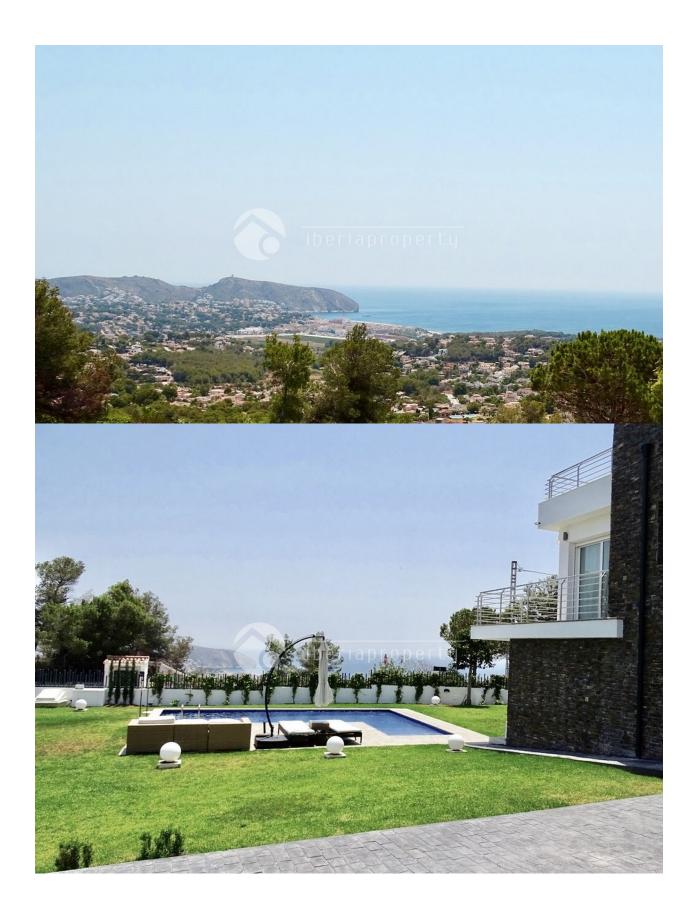

### **DESCRIPTION**

Fabulous modern style villa, located in Benimeit, with fantastic sea and mountain views. This distinct property an excellent use of glass throughout to render the rooms bathed in light. The entrance to the villa is by way of a pedestrian gate with intercom, or by way of an electric car gate onto the pressed concrete driveway. There is just one step to the entrance door and into the gorgeous open plan living/dining/kitchen with large glass doors to the balcony allowing you to enjoy the wonderful views. From this room there is a fourth bedroom which could be used as an office also on this floor is a bathroom with shower. The kitchen also includes a utility room. The staircase down has stainless steel railings leading to bedroom level. To the right you will find a family shower room and two double bedrooms with sliding built-in wardrobes and glazed doors to the pool terrace. There is also a master bedroom, which also has sliding wardrobes and glazed doors to the pool terrace, and includes a superb en-suite bathroom with both shower and corner bath. From the living area there is a staircase up the roof terrace which has a built-in

### **VIEWS**

- Panoramic views
- Sea views
- Mountain views

# GARDEN AND TERRACES

- Covered terrace
- Open terrace
- Exterior lights
- Automatic watering system
- Fruit trees
- Landscaped
- Fenced
- Lawn
- Stone walls
- Electric gate
- Outdoor kitchen
- BBQ/grill
- Private garden