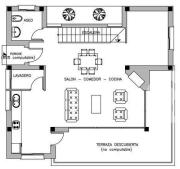

### **DESCRIPTION**

Fabulous modern style villa, located in Benimeit, with fantastic sea and mountain views. This distinct property an excellent use of glass throughout to render the rooms bathed in light. The entrance to the villa is by way of a pedestrian gate with intercom, or by way of an electric car gate onto the pressed concrete driveway. There is just one step to the entrance door and into the gorgeous open plan living/dining/kitchen with large glass doors to the balcony allowing you to enjoy the wonderful views. From this room there is a fourth bedroom which could be used as an office also on this floor is a bathroom with shower. The kitchen also includes a utility room. The staircase down has stainless steel railings leading to bedroom level. To the right you will find a family shower room and two double bedrooms with sliding built-in wardrobes and glazed doors to the pool terrace. There is also a master bedroom, which also has sliding wardrobes and glazed doors to the pool terrace, and includes a superb en-suite bathroom with both shower and corner bath. From the living area there is a staircase up the roof terrace which has a built-in

# PARKING

MAIN LIVING AREA

## HEATING

- Central gas heating
- Radiators
- · Community gas

PLANTA PRIMERA

PLANTA BAJA

PLANTA SOLARIUM

"OUR EXPERIENCE IS YOUR GUARANTEE"