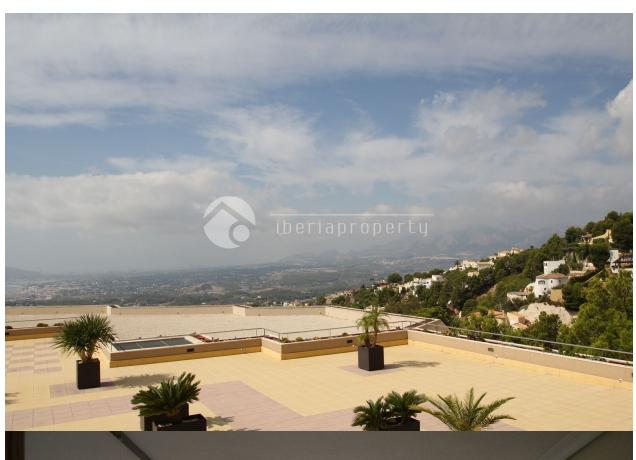

## **VIEWS**

- Panoramic views
- Sea views
- Mountain views

#### **KITCHEN**

- Closed kitchen
- Equipped kitchen
- Granite countertop
- GARDEN AND TERRACES
- Covered terrace
- Open terrace
- Exterior lights
- Landscaped
- Fenced
- Stone walls
- Electric gate
- BBQ/grill
- Communal Garden