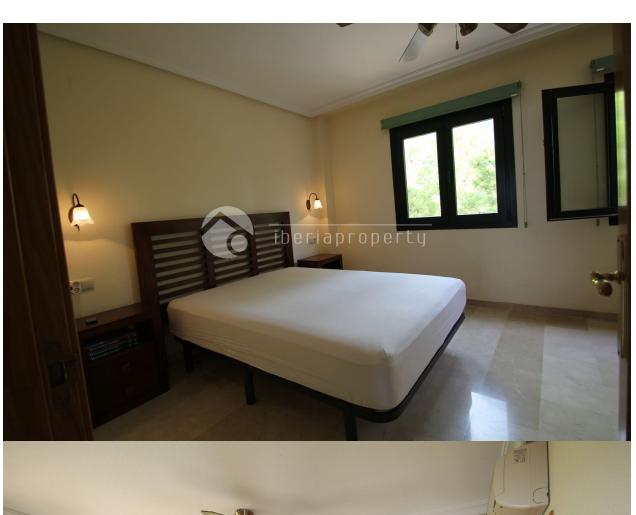

ALTEA (SIERRA ALTEA) REF: # 4310

| INFO            |                         |
|-----------------|-------------------------|
| PRICE:          | REQUEST                 |
| PROPERTY TYPE:  | Apartment               |
| CITY:           | Altea (Sierra<br>Altea) |
| BEDROOMS:       | 3                       |
| Bathrooms:      | 2                       |
| Build ( m2 ):   | 125                     |
| Plot ( m2 ):    | -                       |
| Terrace ( m2 ): | 70                      |
| Year:           | 2001                    |
| Floor:          | 4                       |
| Old price       | -                       |

**DESCRIPTION** 