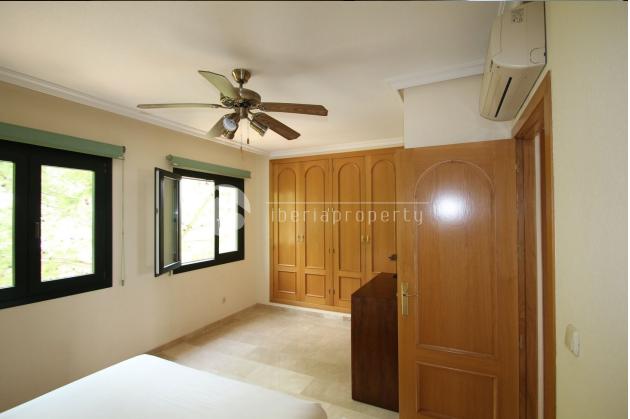

ALTEA (SIERRA ALTEA) REF: # 4310

| INFO            |                         |
|-----------------|-------------------------|
| PRICE:          | REQUEST                 |
| PROPERTY TYPE:  | Apartment               |
| CITY:           | Altea (Sierra<br>Altea) |
| BEDROOMS:       | 3                       |
| Bathrooms:      | 2                       |
| Build ( m2 ):   | 125                     |
| Plot ( m2 ):    | -                       |
| Terrace ( m2 ): | 70                      |
| Year:           | 2001                    |
| Floor:          | 4                       |
| Old price       | -                       |

**DESCRIPTION** 

#### **EXTRA**

- Built in wardrobes
- Reinforced door
- Double glazed windows
- Door bell with camera
- Satellite TV
- Security guard
- Lift
- Internet
- Concierge

"OUR EXPERIENCE IS YOUR GUARANTEE"