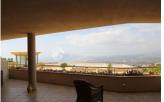

ALTEA (SIERRA ALTEA) REF: # 4310



| INFO            |                         |
|-----------------|-------------------------|
| PRICE:          | REQUEST                 |
| PROPERTY TYPE:  | Apartment               |
| CITY:           | Altea (Sierra<br>Altea) |
| BEDROOMS:       | 3                       |
| Bathrooms:      | 2                       |
| Build ( m2 ):   | 125                     |
| Plot ( m2 ):    | -                       |
| Terrace ( m2 ): | 70                      |
| Year:           | 2001                    |
| Floor:          | 4                       |
| Old price       | -                       |









**DESCRIPTION** 

# **ENERGETIC CERTIFIED**

Image type unknown อหาอาร์(งาคอนรัษยาiaproperty.com//assets/images/viass/

## **STYLE**

Contemporary

## **VIEWS**

- Panoramic views
- Sea views
- Mountain views

## **AIRCONDITIONING**

· Central airconditioning

#### **DISTANCE TO:**

Beach : 5 Km Airport: 70 Km

Town center : 6 Km

#### **ORIENTATION**

South west

## **PARKING**

Garage no Cars: 1

Parking no Cars: 2

## **MAIN LIVING AREA**

• Bathroom en-suite

#### **FLOARING**

• Tile floors

#### **KITCHEN**

- Closed kitchen
- Equipped kitchen
- Granite countertop
- GARDEN AND TERRACES
- Covered terrace
- Open terrace
- Exterior lights
- Landscaped
- Fenced
- Stone walls
- Electric gate
- BBQ/grill
- Communal Garden

#### **EXTRA**

- Built in wardrobes
- Reinforced door
- Doub