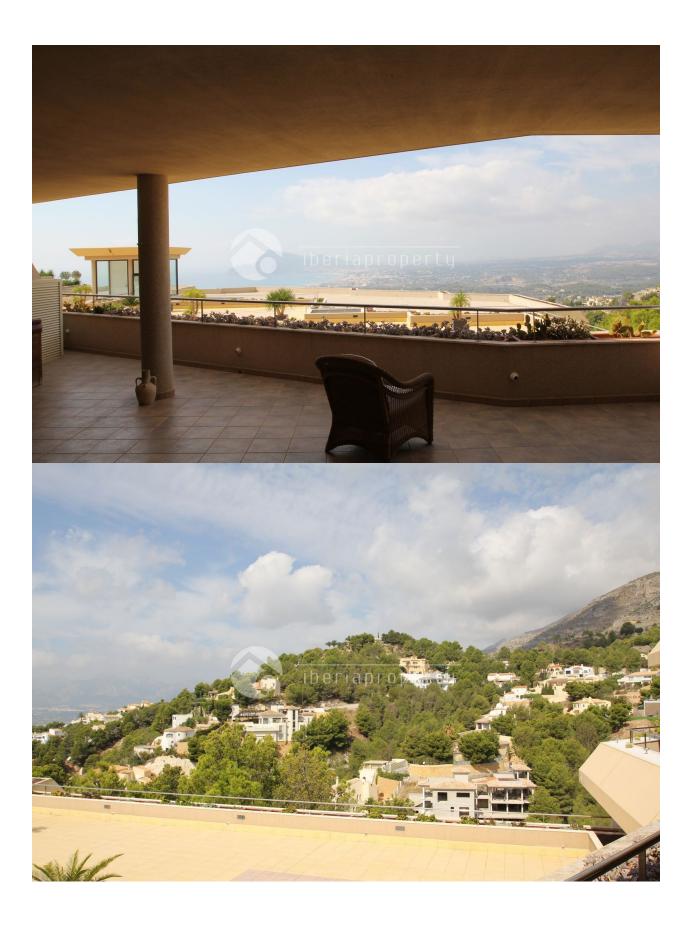

## **VIEWS**

- Panoramic views
- Sea views
- Mountain views

#### **KITCHEN**

- Closed kitchen
- Equipped kitchen
- Granite countertop
- GARDEN AND TERRACES
- Covered terrace
- Open terrace
- Exterior lights
- Landscaped
- Fenced
- Stone walls
- Electric gate
- BBQ/grill
- Communal Garden