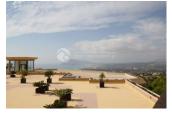

ALTEA (SIERRA ALTEA) REF: # 4310



| INFO            |                         |
|-----------------|-------------------------|
| PRICE:          | REQUEST                 |
| PROPERTY TYPE:  | Apartment               |
| CITY:           | Altea (Sierra<br>Altea) |
| BEDROOMS:       | 3                       |
| Bathrooms:      | 2                       |
| Build ( m2 ):   | 125                     |
| Plot ( m2 ):    | -                       |
| Terrace ( m2 ): | 70                      |
| Year:           | 2001                    |
| Floor:          | 4                       |
| Old price       | -                       |









**DESCRIPTION** 

# **ENERGETIC CERTIFIED**

Image type unknown อหาอาร์(งาคอนรัษยาiaproperty.com//assets/images/viass/

## **STYLE**

Contemporary

## **VIEWS**

- Panoramic views
- Sea views
- Mountain views

## **AIRCONDITIONING**

· Central airconditioning

#### **DISTANCE TO:**

Beach : 5 Km Airport: 70 Km

Town center : 6 Km

#### **ORIENTATION**

South west

## **PARKING**

Garage no Cars: 1

Parking no Cars: 2

## **MAIN LIVING AREA**

• Bathroom en-suite

#### **FLOARING**

• Tile floors

#### **KITCHEN**

- Closed kitchen
- Equipped kitchen
- Granite countertop
- GARDEN AND TERRACES
- Covered terrace
- Open terrace
- Exterior lights
- Landscaped
- Fenced
- Stone walls
- Electric gate
- BBQ/grill
- Communal Garden

#### **EXTRA**

- Built in wardrobes
- Reinforced door
- Do