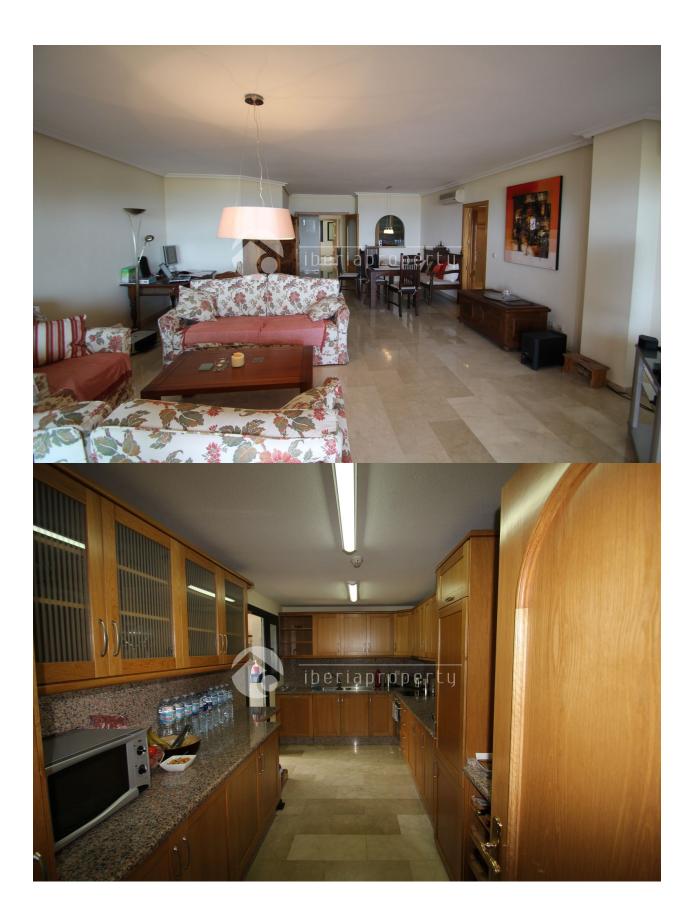

ALTEA (SIERRA ALTEA) REF: # 4310

| INFO            |                         |
|-----------------|-------------------------|
| PRICE:          | REQUEST                 |
| PROPERTY TYPE:  | Apartment               |
| CITY:           | Altea (Sierra<br>Altea) |
| BEDROOMS:       | 3                       |
| Bathrooms:      | 2                       |
| Build ( m2 ):   | 125                     |
| Plot ( m2 ):    | -                       |
| Terrace ( m2 ): | 70                      |
| Year:           | 2001                    |
| Floor:          | 4                       |
| Old price       | -                       |

**DESCRIPTION** 

#### **KITCHEN**

- Closed kitchen
- Equipped kitchen
- Granite countertop
- GARDEN AND TERRACES
- Covered terrace
- Open terrace
- Exterior lights
- Landscaped
- Fenced
- Stone walls
- Electric gate
- BBQ/grill
- Communal Garden