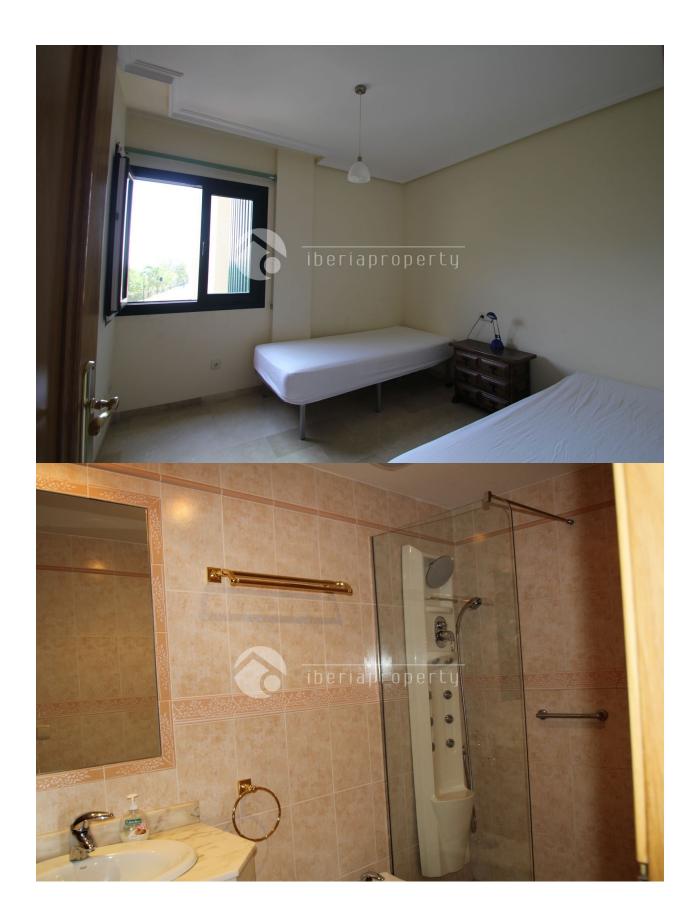

ALTEA (SIERRA ALTEA) REF: # 4310

| INFO            |                         |
|-----------------|-------------------------|
| PRICE:          | REQUEST                 |
| PROPERTY TYPE:  | Apartment               |
| CITY:           | Altea (Sierra<br>Altea) |
| BEDROOMS:       | 3                       |
| Bathrooms:      | 2                       |
| Build ( m2 ):   | 125                     |
| Plot ( m2 ):    | -                       |
| Terrace ( m2 ): | 70                      |
| Year:           | 2001                    |
| Floor:          | 4                       |
| Old price       | -                       |

## **MAIN LIVING AREA**

• Bathroom en-suite