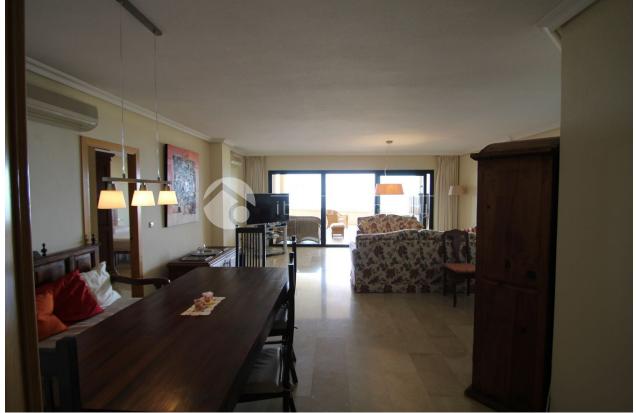

ALTEA (SIERRA ALTEA) REF: # 4310

| INFO            |                         |
|-----------------|-------------------------|
| PRICE:          | REQUEST                 |
| PROPERTY TYPE:  | Apartment               |
| CITY:           | Altea (Sierra<br>Altea) |
| BEDROOMS:       | 3                       |
| Bathrooms:      | 2                       |
| Build ( m2 ):   | 125                     |
| Plot ( m2 ):    | -                       |
| Terrace ( m2 ): | 70                      |
| Year:           | 2001                    |
| Floor:          | 4                       |
| Old price       | -                       |

**DESCRIPTION** 