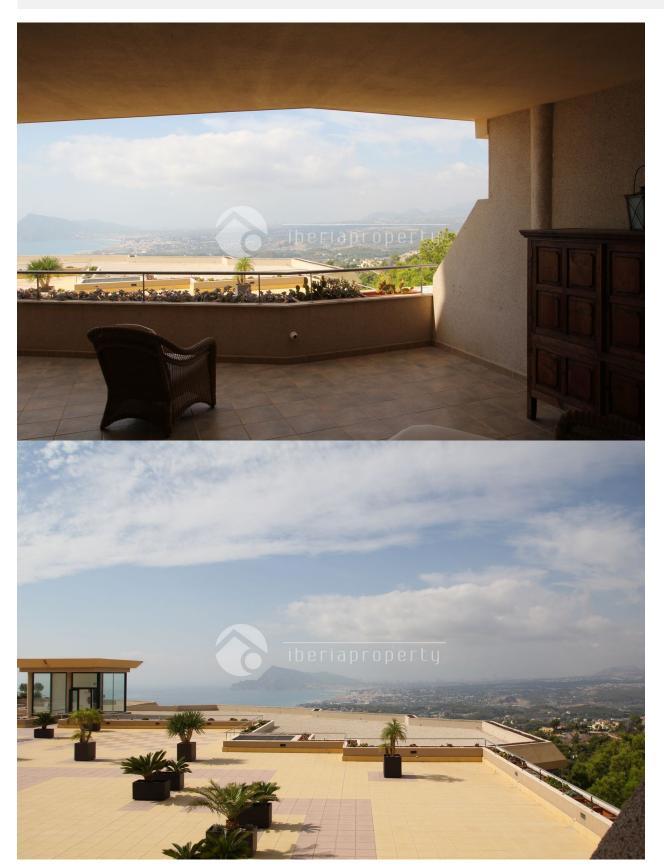

## **VIEWS**

- Panoramic views
- Sea views
- Mountain views

#### **KITCHEN**

- Closed kitchen
- Equipped kitchen
- Granite countertop
- GARDEN AND TERRACES
- Covered terrace
- Open terrace
- Exterior lights
- Landscaped
- Fenced
- Stone walls
- Electric gate
- BBQ/grill
- Communal Garden