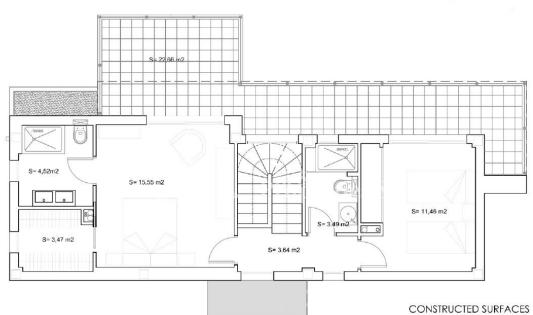

# PROPERTY GALLERY

| 143,85 m²            |  |  |
|----------------------|--|--|
| 79,32 m²             |  |  |
| 64,53 m <sup>2</sup> |  |  |
| 20,46 m <sup>2</sup> |  |  |
| 22,66 m <sup>2</sup> |  |  |
|                      |  |  |