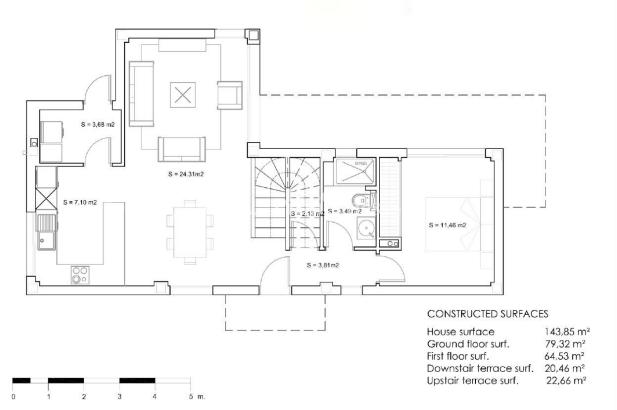

# PROPERTY GALLERY

| 143,85 m²            |  |  |
|----------------------|--|--|
| 79,32 m²             |  |  |
| 64,53 m <sup>2</sup> |  |  |
| 20,46 m <sup>2</sup> |  |  |
| 22,66 m <sup>2</sup> |  |  |
|                      |  |  |