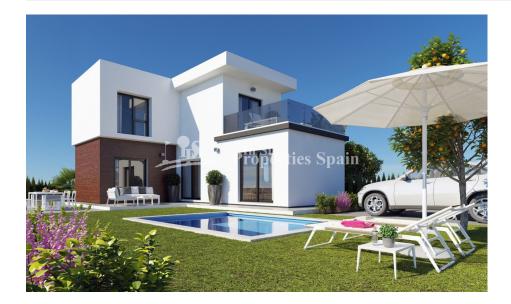

## DESCRIPTION

KEY READY VILLA located in SANTIAGO DE LA RIBERA (Murcia) 10 minutes walk from the BEACH. A luxury detached villa close to the sea including a plot of 315m2, 3 bedrooms, 3 bathrooms (2 ensuite), with a very nice private swimming pool of 3x6 and a completely finished garden and includes white goods. The two-storey Villa boasts 3 bedrooms, 3 bathrooms, modern kitchen and mezzanine level on the first floor overlooking the open-plan lounge/dining room which is fitted with floor-toceiling windows allowing the natural light to flood through and leading to a private garden and pool. The property includes off-road parking for two cars. The development is just a 10-minute walk from the beach, with local bus/train links only ten minutes from the properties. RMU Corvera International Airport is a 30 minute drive and Alicante Airport only 45 minutes via the AP-7 highway and N332 coast road.