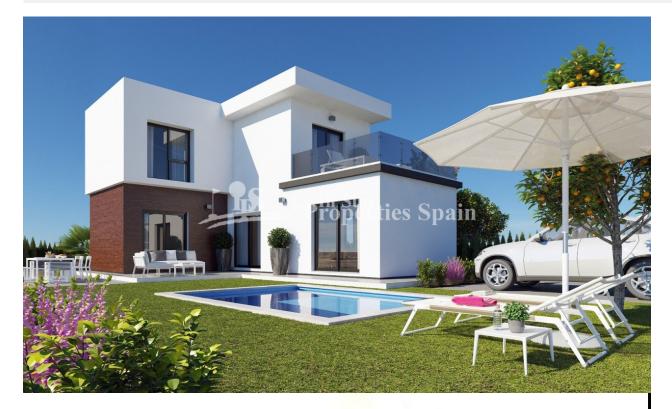

## DESCRIPTION

KEY READY VILLA located in SANTIAGO DE LA RIBERA (Murcia) 10 minutes walk from the BEACH. A luxury detached villa close to the sea including a plot of 315m2, 3 bedrooms, 3 bathrooms (2 ensuite), with a very nice private swimming pool of 3x6 and a completely finished garden and includes white goods. The two-storey Villa boasts 3 bedrooms, 3 bathrooms, modern kitchen and mezzanine level on the first floor overlooking the open-plan lounge/dining room which is fitted with floor-toceiling windows allowing the natural light to flood through and leading to a private garden and pool. The property includes off-road parking for two cars. The development is just a 10-minute walk from the beach, with local bus/train links only ten minutes from the properties. RMU Corvera International Airport is a 30 minute drive and Alicante Airport only 45 minutes via the AP-7 highway and N332 coast road.