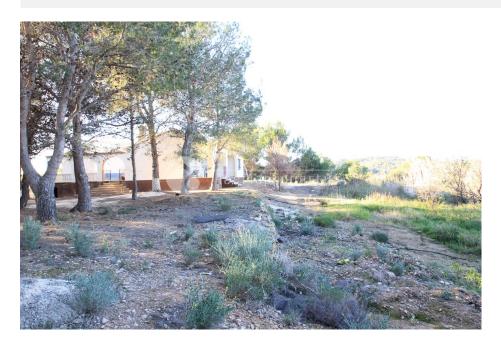

## DESCRIPTION

Finca situated in calm surroundings only 1 km from Altea Ia Vella. and 3 km from Altea and the beach. The 11.600 m2 land is south west facing with views to mountains, sea and Altea center. Sun absolutely all the day. It need some reform, but all rooms have good sizes. Rare upertunity. We can assist with reform as always.

ENERGETIC CERTIFIED Image type unknown Emergy/www.seriaproperty.com//assets/images/viass/

| STYLE                  | VIEWS                                                                      | DISTANCE TO :      | ORIENTATION    |
|------------------------|----------------------------------------------------------------------------|--------------------|----------------|
| • Rustic               | <ul><li>Panoramic views</li><li>Sea views</li><li>Mountain views</li></ul> | Beach : 3 Km       | South west     |
|                        |                                                                            | Airport: 70 Km     |                |
|                        |                                                                            | Town center : 1 Km |                |
| FURNITURE              | PARKING                                                                    | FLOARING           | KITCHEN        |
| Not furnished          | Parking no Cars: +10                                                       | Tile floors        | Closed kitchen |
| GARDEN AND<br>TERRACES | HEATING                                                                    |                    |                |
| TERRAGES               | Fireplace wood                                                             |                    |                |
| Covered terrace        |                                                                            |                    |                |