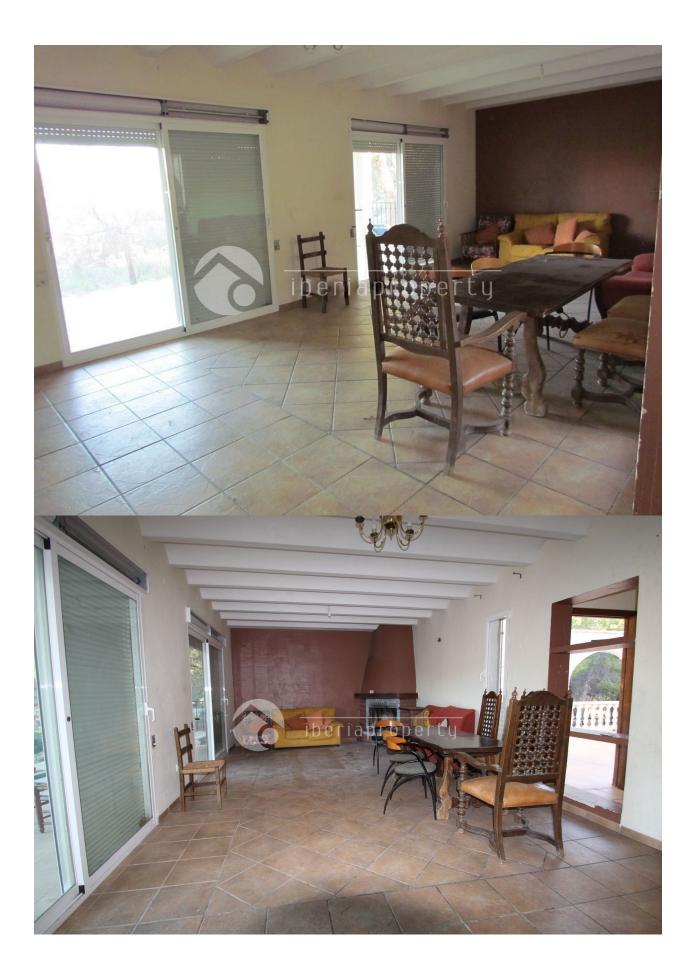

## DESCRIPTION

Finca situated in calm surroundings only 1 km from Altea Ia Vella. and 3 km from Altea and the beach. The 11.600 m2 land is south west facing with views to mountains, sea and Altea center. Sun absolutely all the day. It need some reform, but all rooms have good sizes. Rare upertunity. We can assist with reform as always.

ENERGETIC CERTIFIED Image type unknown Emergy/www.seriaproperty.com//assets/images/viass/

| STYLE                  | VIEWS                                                                      | DISTANCE TO :      | ORIENTATION    |
|------------------------|----------------------------------------------------------------------------|--------------------|----------------|
| • Rustic               | <ul><li>Panoramic views</li><li>Sea views</li><li>Mountain views</li></ul> | Beach : 3 Km       | South west     |
|                        |                                                                            | Airport: 70 Km     |                |
|                        |                                                                            | Town center : 1 Km |                |
| FURNITURE              | PARKING                                                                    | FLOARING           | KITCHEN        |
| Not furnished          | Parking no Cars: +10                                                       | Tile floors        | Closed kitchen |
| GARDEN AND<br>TERRACES | HEATING                                                                    |                    |                |
| TERRAGES               | Fireplace wood                                                             |                    |                |
| Covered terrace        |                                                                            |                    |                |