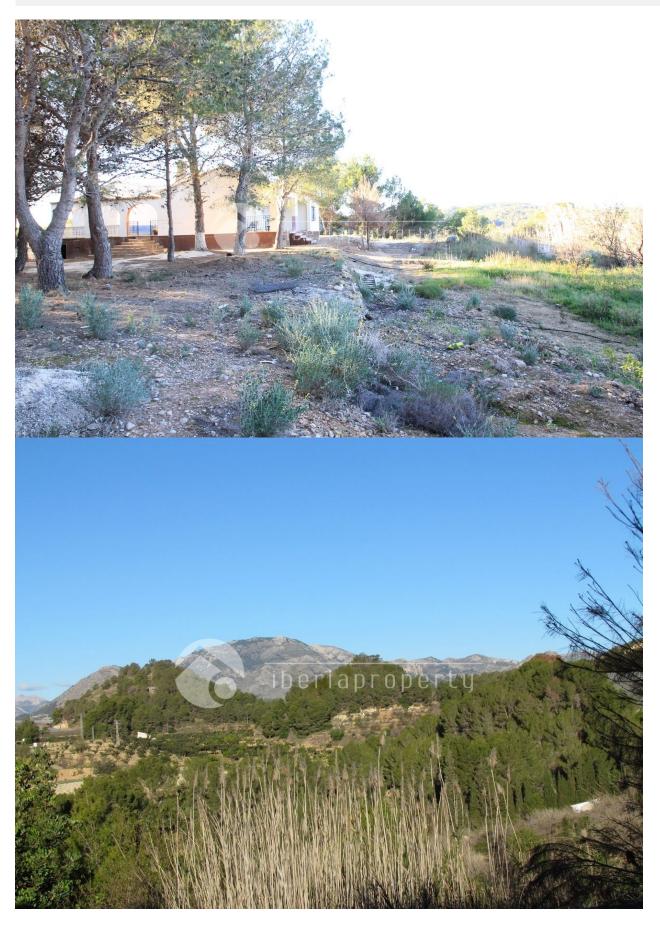

## DESCRIPTION

Finca situated in calm surroundings only 1 km from Altea Ia Vella. and 3 km from Altea and the beach. The 11.600 m2 land is south west facing with views to mountains, sea and Altea center. Sun absolutely all the day. It need some reform, but all rooms have good sizes. Rare upertunity. We can assist with reform as always.

ENERGETIC CERTIFIED Image type unknown Emergy/www.seriaproperty.com//assets/images/viass/

| STYLE                  | VIEWS                                                                      | DISTANCE TO :      | ORIENTATION    |
|------------------------|----------------------------------------------------------------------------|--------------------|----------------|
| • Rustic               | <ul><li>Panoramic views</li><li>Sea views</li><li>Mountain views</li></ul> | Beach : 3 Km       | South west     |
|                        |                                                                            | Airport: 70 Km     |                |
|                        |                                                                            | Town center : 1 Km |                |
| FURNITURE              | PARKING                                                                    | FLOARING           | KITCHEN        |
| Not furnished          | Parking no Cars: +10                                                       | Tile floors        | Closed kitchen |
| GARDEN AND<br>TERRACES | HEATING                                                                    |                    |                |
| TERRAGES               | Fireplace wood                                                             |                    |                |
| Covered terrace        |                                                                            |                    |                |