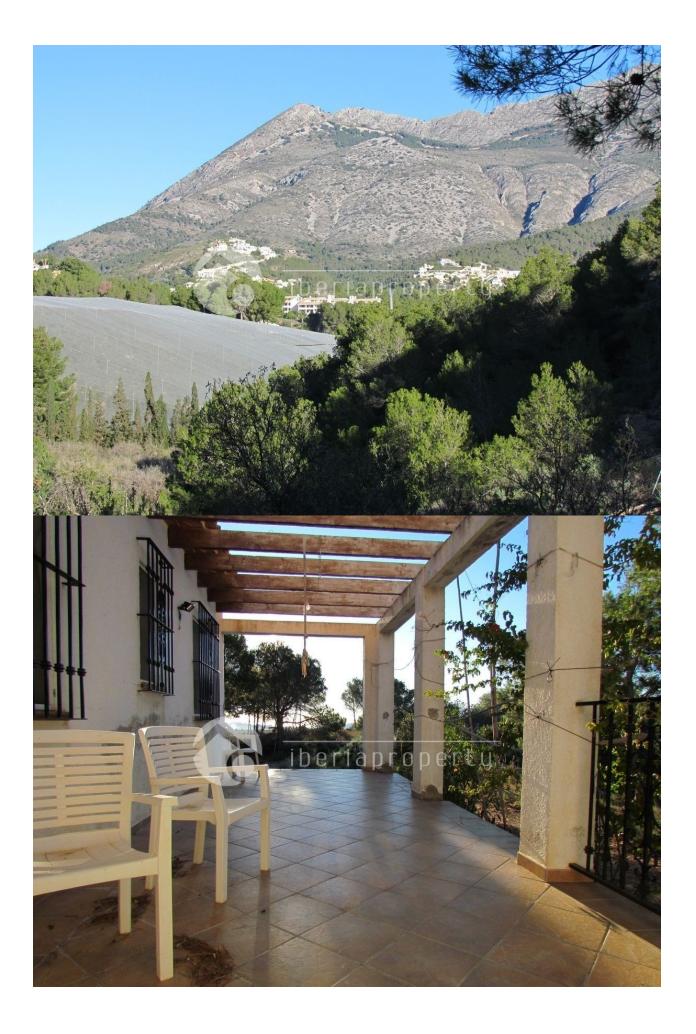

## DESCRIPTION

Finca situated in calm surroundings only 1 km from Altea Ia Vella. and 3 km from Altea and the beach. The 11.600 m2 land is south west facing with views to mountains, sea and Altea center. Sun absolutely all the day. It need some reform, but all rooms have good sizes. Rare upertunity. We can assist with reform as always.

ENERGETIC CERTIFIED Image type unknown Emergy/www.seriaproperty.com//assets/images/viass/

| STYLE                  | VIEWS                                                                      | DISTANCE TO :      | ORIENTATION    |
|------------------------|----------------------------------------------------------------------------|--------------------|----------------|
| • Rustic               | <ul><li>Panoramic views</li><li>Sea views</li><li>Mountain views</li></ul> | Beach : 3 Km       | South west     |
|                        |                                                                            | Airport: 70 Km     |                |
|                        |                                                                            | Town center : 1 Km |                |
| FURNITURE              | PARKING                                                                    | FLOARING           | KITCHEN        |
| Not furnished          | Parking no Cars: +10                                                       | Tile floors        | Closed kitchen |
| GARDEN AND<br>TERRACES | HEATING                                                                    |                    |                |
| TERRAGES               | Fireplace wood                                                             |                    |                |
| Covered terrace        |                                                                            |                    |                |

Open terrace Fruit trees Fenced Private garden