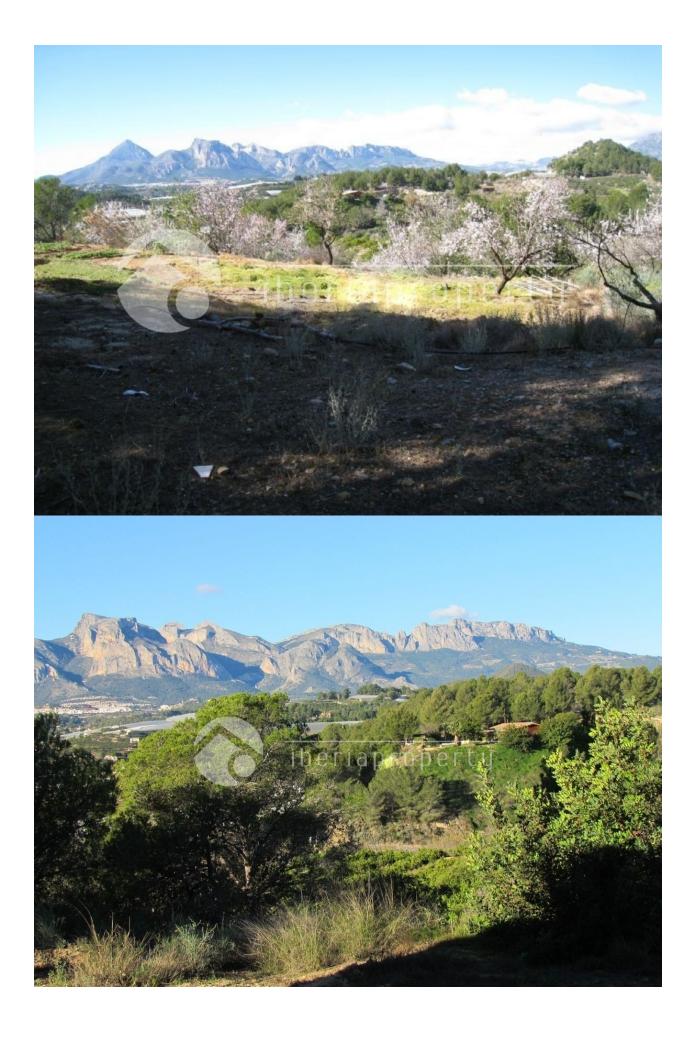

## DESCRIPTION

Finca situated in calm surroundings only 1 km from Altea Ia Vella. and 3 km from Altea and the beach. The 11.600 m2 land is south west facing with views to mountains, sea and Altea center. Sun absolutely all the day. It need some reform, but all rooms have good sizes. Rare upertunity. We can assist with reform as always.

ENERGETIC CERTIFIED Image type unknown Emergy/www.seriaproperty.com//assets/images/viass/

| STYLE                  | VIEWS                                                                      | DISTANCE TO :      | ORIENTATION    |
|------------------------|----------------------------------------------------------------------------|--------------------|----------------|
| • Rustic               | <ul><li>Panoramic views</li><li>Sea views</li><li>Mountain views</li></ul> | Beach : 3 Km       | South west     |
|                        |                                                                            | Airport: 70 Km     |                |
|                        |                                                                            | Town center : 1 Km |                |
| FURNITURE              | PARKING                                                                    | FLOARING           | KITCHEN        |
| Not furnished          | Parking no Cars: +10                                                       | Tile floors        | Closed kitchen |
| GARDEN AND<br>TERRACES | HEATING                                                                    |                    |                |
| TERRAGES               | Fireplace wood                                                             |                    |                |
| Covered terrace        |                                                                            |                    |                |