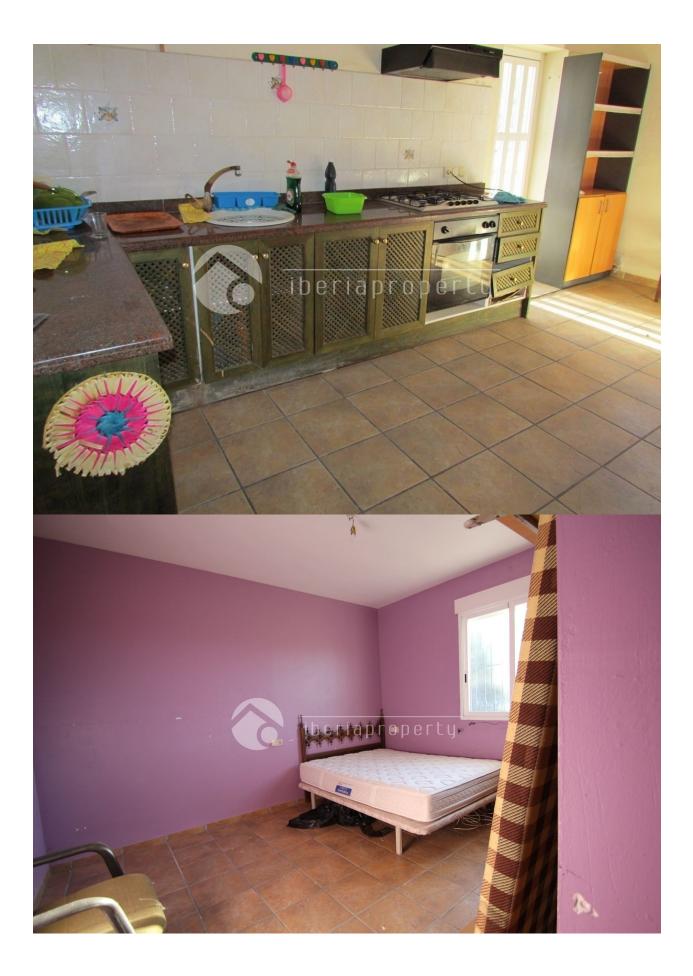

## DESCRIPTION

Finca situated in calm surroundings only 1 km from Altea Ia Vella. and 3 km from Altea and the beach. The 11.600 m2 land is south west facing with views to mountains, sea and Altea center. Sun absolutely all the day. It need some reform, but all rooms have good sizes. Rare upertunity. We can assist with reform as always.

ENERGETIC CERTIFIED Image type unknown Emergy/www.seriaproperty.com//assets/images/viass/

| STYLE                  | VIEWS                                                                      | DISTANCE TO :      | ORIENTATION    |
|------------------------|----------------------------------------------------------------------------|--------------------|----------------|
| • Rustic               | <ul><li>Panoramic views</li><li>Sea views</li><li>Mountain views</li></ul> | Beach : 3 Km       | South west     |
|                        |                                                                            | Airport: 70 Km     |                |
|                        |                                                                            | Town center : 1 Km |                |
| FURNITURE              | PARKING                                                                    | FLOARING           | KITCHEN        |
| Not furnished          | Parking no Cars: +10                                                       | Tile floors        | Closed kitchen |
| GARDEN AND<br>TERRACES | HEATING                                                                    |                    |                |
| TERRAGES               | Fireplace wood                                                             |                    |                |
| Covered terrace        |                                                                            |                    |                |