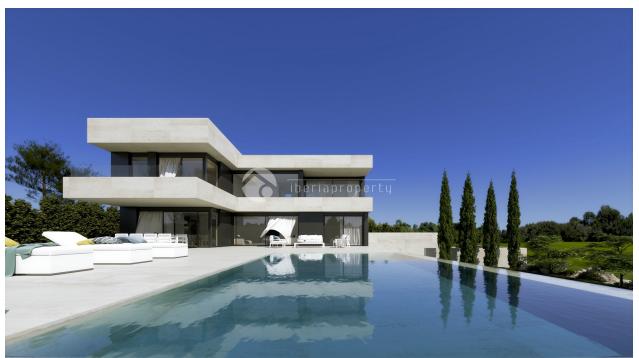

# FINESTRAT (SIERRA CORTINA)

| INFO              |                               |
|-------------------|-------------------------------|
| PRICE:            | 1.500.000 €                   |
| PROPERTY<br>TYPE: | Villa                         |
| CITY:             | Finestrat<br>(Sierra Cortina) |
| BEDROOMS:         | 4                             |
| Bathrooms:        | 5                             |
| Build ( m2 ):     | 504                           |
| Plot ( m2 ):      | 1.300                         |
| Terrace ( m2 ):   | 200                           |
| Year:             | 2017                          |
| Floor:            | 2                             |
| Old price         | -                             |

#### **STYLE**

Modern

### **VIEWS**

- Panoramic views
- Sea views
- Mountain views

## **GARDEN AND TERRACES**

- Covered terrace
- Open terrace
- Exterior lights
- Automatic watering system
- Fruit trees
- Palm trees
- Landscaped
- Fenced
- Lawn
- Stone walls
- Electric gate
- Outdoor kitchen
- BBQ/grill
- Private garden