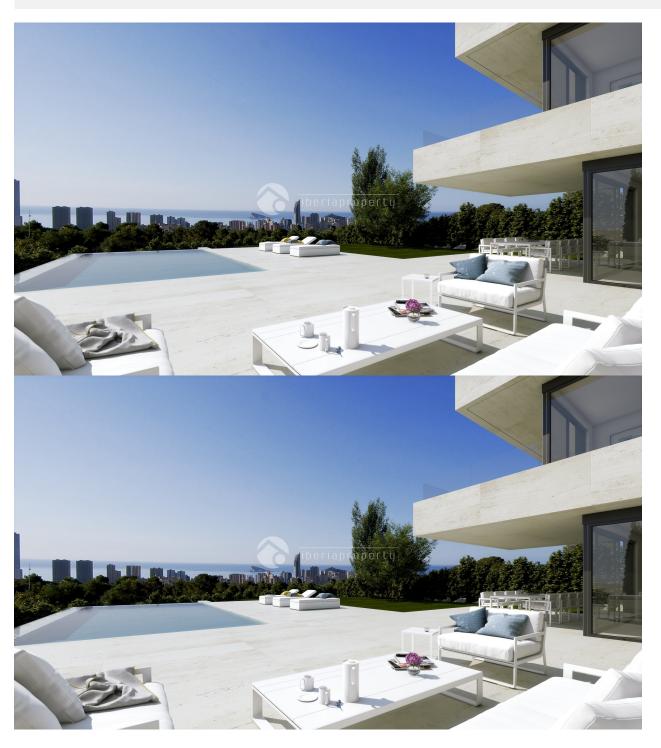

### **VIEWS**

- Panoramic views
- Sea views
- Mountain views

## **GARDEN AND TERRACES**

- Covered terrace
- Open terrace
- Exterior lights
- Automatic watering system
- Fruit trees
- Palm trees
- Landscaped
- Fenced
- Lawn
- Stone walls
- Electric gate
- Outdoor kitchen
- BBQ/grill
- Private garden