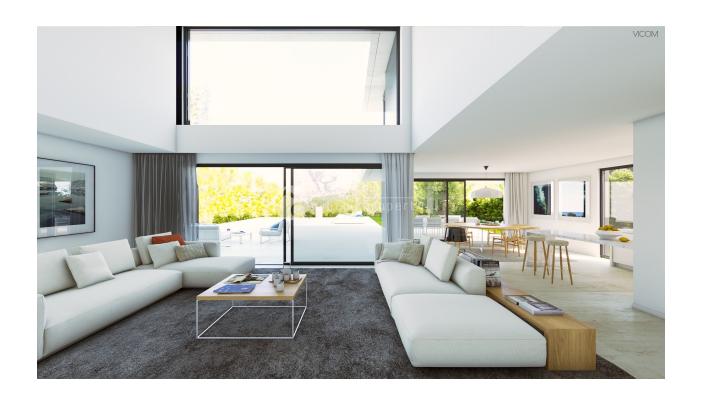

## **DESCRIPTION**

#### **STYLE**

Modern

### **VIEWS**

- Panoramic views
- Sea views
- Mountain views

## **GARDEN AND TERRACES**

- Covered terrace
- Open terrace
- Exterior lights
- Automatic watering system
- Fruit trees
- Palm trees
- Landscaped
- Fenced
- Lawn
- Stone walls
- Electric gate
- Outdoor kitchen
- BBQ/grill
- Private garden