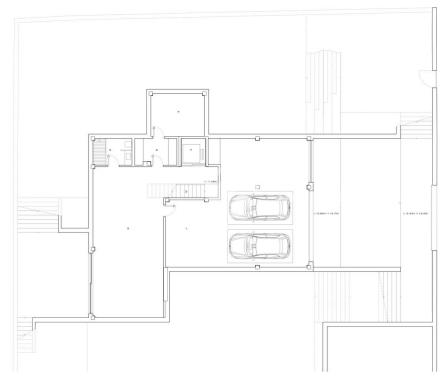

# **EXTRA**

• Built in wardrobes

Garage no Cars: 1

Parking no Cars: 2

Alarm

**PARKING** 

- · Reinforced door
- Double glazed windows
- Door bell with camera
- Satellite TV
- · Security guard
- · Video security
- Storage room
- Laundry room
- Internet