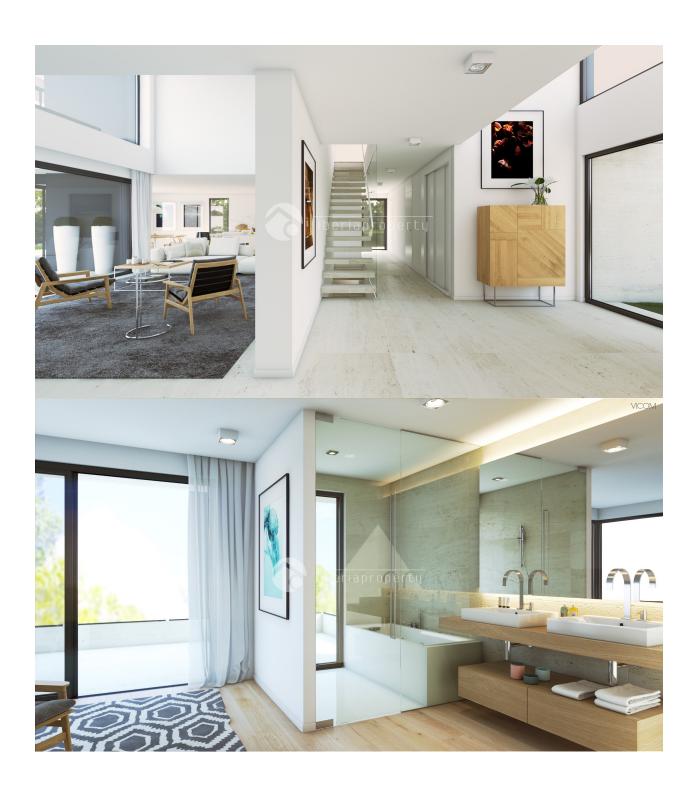

# **KITCHEN**

- Open kitchen
- Equipped kitchen
- Granite countertop

# **EXTRA**

• Built in wardrobes

Garage no Cars: 1

Parking no Cars: 2

Alarm

**PARKING** 

- · Reinforced door
- Double glazed windows
- Door bell with camera
- Satellite TV
- · Security guard
- · Video security
- Storage room
- Laundry room
- Internet