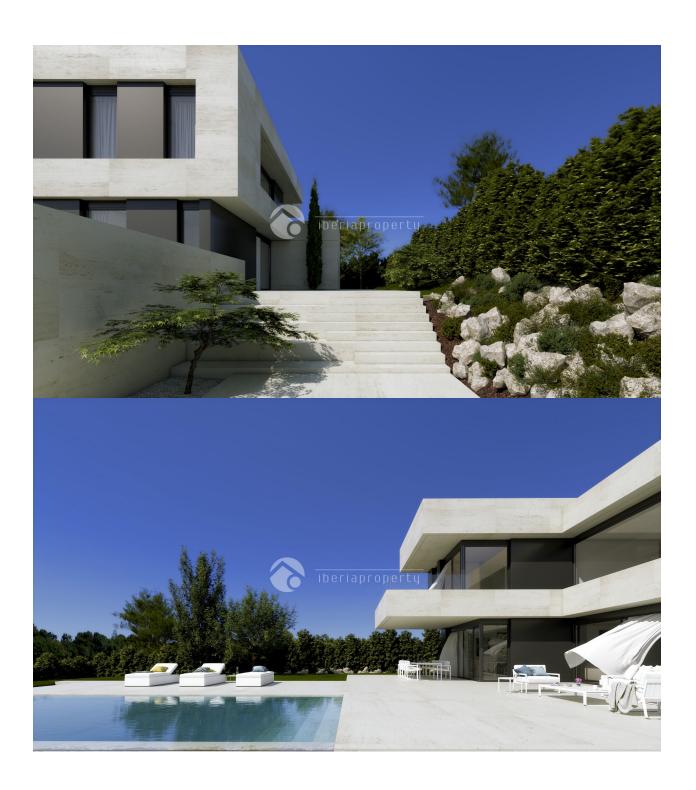

### **VIEWS**

- Panoramic views
- Sea views
- Mountain views

## **GARDEN AND TERRACES**

- Covered terrace
- Open terrace
- Exterior lights
- Automatic watering system
- Fruit trees
- Palm trees
- Landscaped
- Fenced
- Lawn
- Stone walls
- Electric gate
- Outdoor kitchen
- BBQ/grill
- Private garden