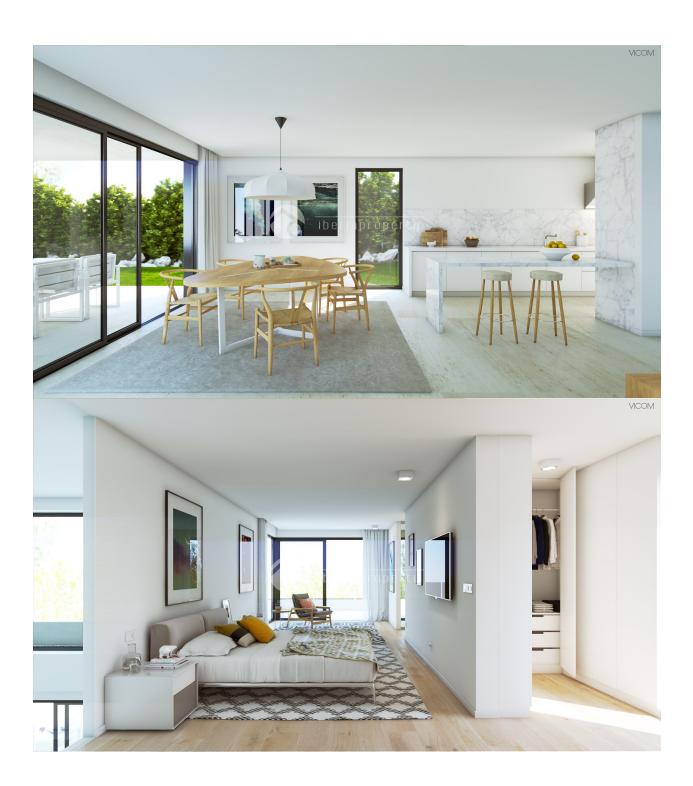

views

### **AIRCONDITIONING**

· Central airconditioning

#### **DISTANCE TO:**

Airport: 50 Km

• Tile floors

#### **ORIENTATION**

South

**FURNITURE** 

Not furnished

# **KITCHEN**

- Open kitchen
- Equipped kitchen
- Granite countertop

## **GARDEN AND TERRACES**

- Covered terrace
- Open terrace
- Exterior lights
- Automatic watering system
- Fruit trees
- Palm trees
- Landscaped
- Fenced
- Lawn
- Stone walls
- Electric gate
- Outdoor kitchen
- BBQ/grill
- Private garden

# **EXTRA**

• Built in wardrobes

Garage no Cars: 1

Parking no Cars: 2

Alarm

**PARKING** 

- · Reinforced door
- Double glazed windows
- Door bell with camera
- Satellite TV
- · Security guard
- · Video security
- Storage room
- Laundry room
- Internet

Beach: 1 Km

Town center: 1 Km

**FLOARING** 























| 1. vestieuco             | 7,35m²   | SUPERFICIE COMPUTABLE | 102,4045 |
|--------------------------|----------|-----------------------|----------|
| 2. BALÓN-COMEDOR         | 56,10H   | GGUPAGIÓN             | 220.30M  |
| 3. EDDINA                | 17,75MF  |                       |          |
| 4, LAVADERO              | 3,10m²   |                       |          |
| 5. ровнітовір            | 10.30HF  | SUPERFICIE PISCINA    | 58,05MF  |
| 6. vesmoor               | 3,60×1   |                       |          |
| 7. EVARTO DE BAÑO        | 3.05m²   |                       |          |
| В. повытоко              | 17,90mm  |                       |          |
| 9. VESTIDOR              | 6.5QHP   |                       |          |
| I C. CUARTO DE BAÑO      | 5.50NF