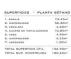

Beach: 1 Km

Town center: 1 Km

**FLOARING** 

| 1. vestieuco             | 7,35m²   | SUPERFICIE COMPUTABLE | 102,4045 |
|--------------------------|----------|-----------------------|----------|
| 2. BALÓN-COMEDOR         | 56,10H   | GGUPAGIÓN             | 220.30M  |
| 3. EDDINA                | 17,75MF  |                       |          |
| 4, LAVADERO              | 3,10m²   |                       |          |
| 5. ровнітовір            | 10.30HF  | SUPERFICIE PISCINA    | 58,05MF  |
| 6. vesmoor               | 3,60×1   |                       |          |
| 7. EVARTO DE BAÑO        | 3.05m²   |                       |          |
| В. повытоко              | 17,90mm  |                       |          |
| 9. VESTIDOR              | 6.5QHP   |                       |          |
| I C. CUARTO DE BAÑO      | 5.50NF   |                       |          |
| 11. DISTRIBUIDDA         | 15.55H*  |                       |          |
| 12. ESCALERA             | 4,00M*   |                       |          |
| 13. ASCENSOR             | 1.50m²   |                       |          |
| SUPERFICIE ÚTIL PL. BAJA | 153.2047 |                       |          |
| 14. PORCHE BALÓN-GOMEOGR | 22.35HF  |                       |          |
| 15. PORCHE ACCESO        | 5.80×2   |                       |          |
| TOTAL SUPERFICIE ÚTIL    | 181,354  |                       |          |
|                          |          |                       |          |