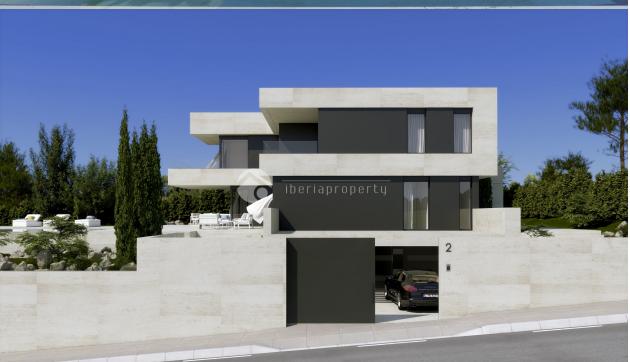

# FINESTRAT (SIERRA CORTINA)

| INFO              |                               |
|-------------------|-------------------------------|
| PRICE:            | 1.500.000 €                   |
| PROPERTY<br>TYPE: | Villa                         |
| CITY:             | Finestrat<br>(Sierra Cortina) |
| BEDROOMS:         | 4                             |
| Bathrooms:        | 5                             |
| Build ( m2 ):     | 504                           |
| Plot ( m2 ):      | 1.300                         |
| Terrace ( m2 ):   | 200                           |
| Year:             | 2017                          |
| Floor:            | 2                             |
| Old price         | -                             |

#### **STYLE**

Modern

#### **ORIENTATION**

South

**FURNITURE** 

Not furnished