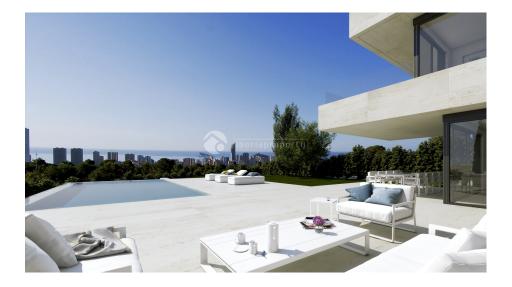

### **VIEWS**

- Panoramic views
- Sea views
- Mountain views

## **GARDEN AND TERRACES**

- Covered terrace
- Open terrace
- Exterior lights
- Automatic watering system
- Fruit trees
- Palm trees
- Landscaped
- Fenced
- Lawn
- Stone walls
- Electric gate
- Outdoor kitchen
- BBQ/grill
- Private garden