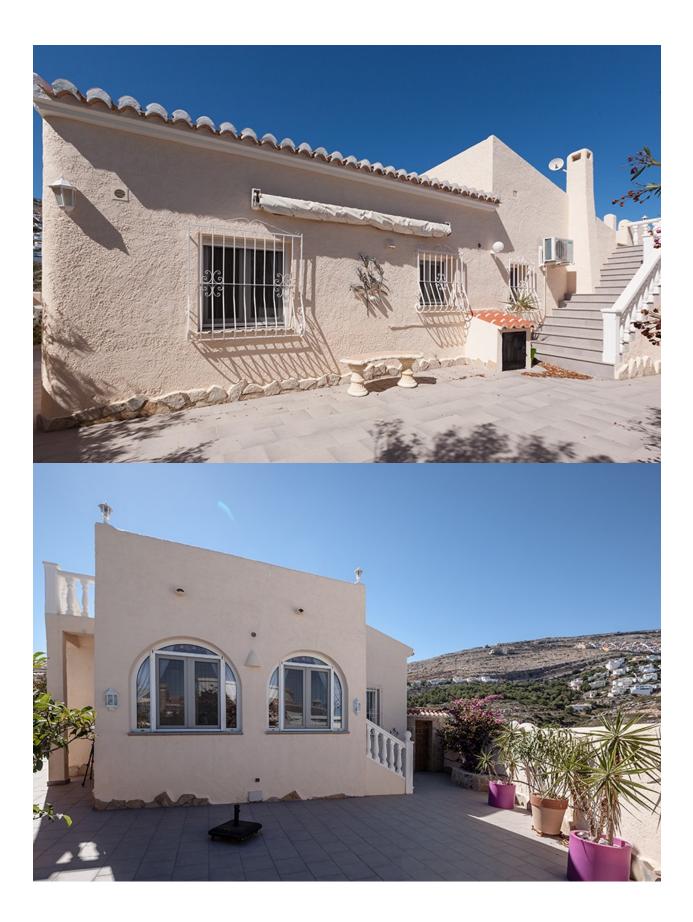

### **DESCRIPTION**

An immaculate 3 bedroom, 2 bathroom detached villa in the sought after area of Pueblo del Mar in Cumber del Sol, near the town of Benitachell. The property has been modernised to a very high standard and is located in a guiet road and has gated access leading to the front terrace and the main entrance. The accommodation is all on one level and comprises a spacious lounge with beautiful lighting and an open fire place with a flame effect fire, a modern kitchen and an enclosed naya which is currently being used as a dining room. A short hall leads to the first two bedrooms and family bathroom, the third bedroom is at the far end of the villa. The master bedroom has an en-suite bathroom. There is hot and cold air conditioning, electric wall mounted radiators and double glazing, which add to the comfort of this lovely home. Outside, the plot is mostly level with beautifully tiled terraces and the garden is very low maintenance. There is room for a pool subject to the relevant permission and the garage provides secure off street parking. The roof terrace is ideal for private sun bathing and has spectacular sea and mountain