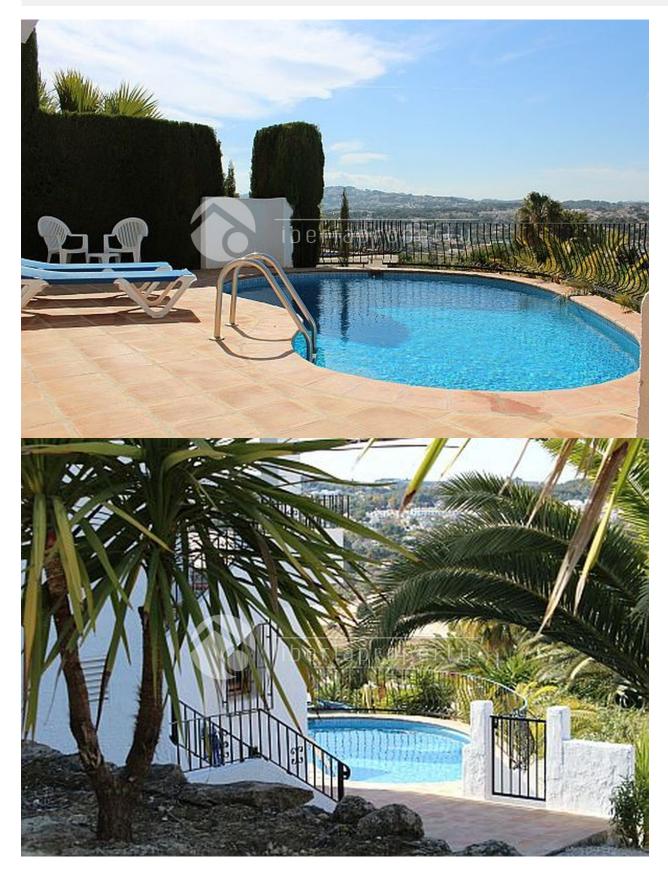

## DESCRIPTION

Compound kidney shaped pool, open porch, living room, 2 bathrooms, 2 bedrooms and kitchen. In quiet area near Moraira, restaurants and supermarkets. Very Private. Plot of approx. 500 m2 and housing approx. 120 m2. It has heating and Central Air Conditioning.

#### VIEWS

- \_
- Sea viewsMountain views

FURNITURE

**KITCHEN** 

• Not furnished

# GARDEN AND TERRACES

- Covered terrace
- Open terrace
- Exterior lights
- Automatic watering system
- Fruit trees
- Landscaped
- Fenced
- Stone walls
- Private garden