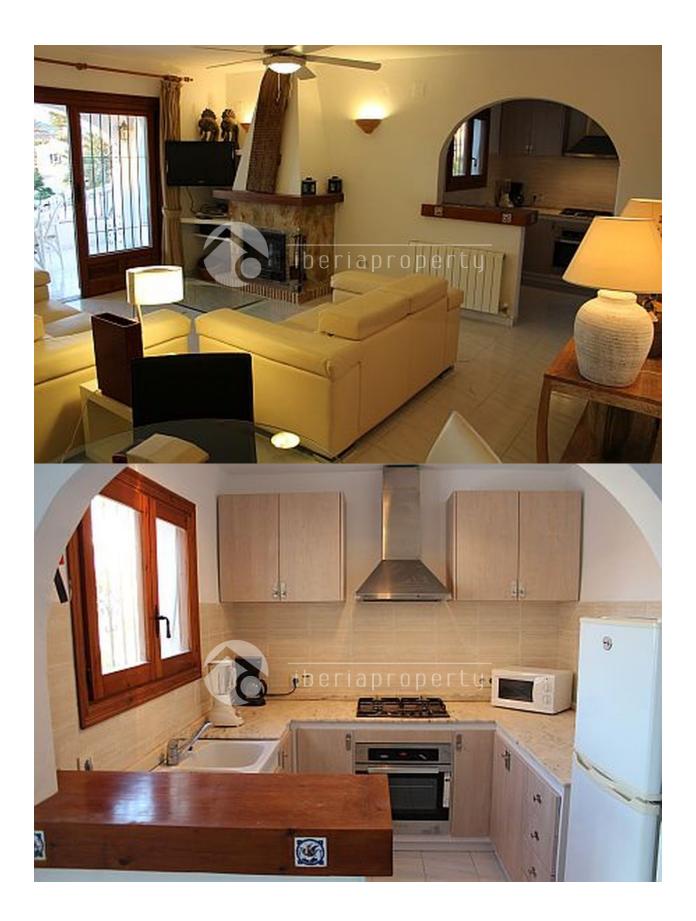

## DESCRIPTION

Compound kidney shaped pool, open porch, living room, 2 bathrooms, 2 bedrooms and kitchen. In quiet area near Moraira, restaurants and supermarkets. Very Private. Plot of approx. 500 m2 and housing approx. 120 m2. It has heating and Central Air Conditioning.

# ORIENTATION

- South west
- FLOARING
  - Tile floors
- Open kitchen
  Equipped kitche
- Equipped kitchenGranite countertop

## AIRCONDITIONING

**DISTANCE TO :** 

MAIN LIVING AREA

· Bathroom en-suite

Central gas heating

• Fireplace wood

Beach : 3 Km

Airport: 70 Km Town center : 2 Km