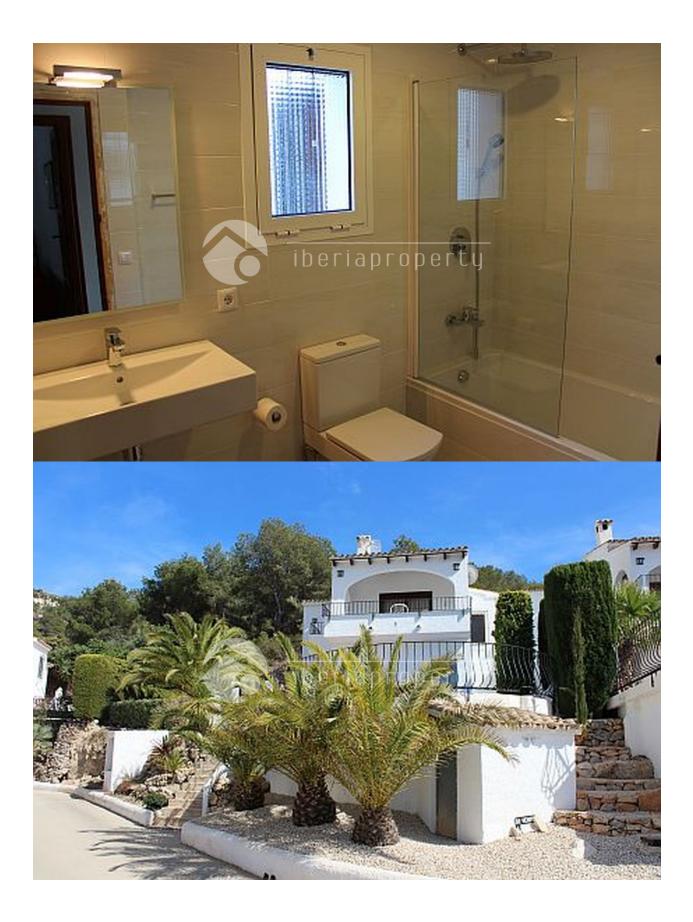

## DESCRIPTION

Compound kidney shaped pool, open porch, living room, 2 bathrooms, 2 bedrooms and kitchen. In quiet area near Moraira, restaurants and supermarkets. Very Private. Plot of approx. 500 m2 and housing approx. 120 m2. It has heating and Central Air Conditioning.

# GARDEN AND TERRACES

- Covered terrace
- Open terrace
- Exterior lights
- Automatic watering system
- Fruit trees
- Landscaped
- Fenced
- Stone walls
- Private garden