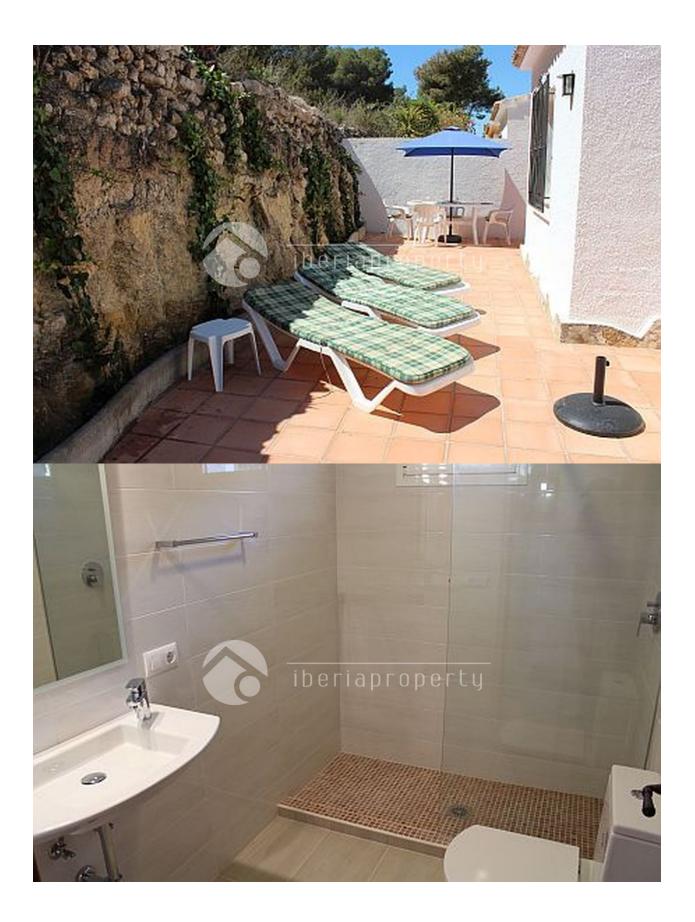

## DESCRIPTION

Compound kidney shaped pool, open porch, living room, 2 bathrooms, 2 bedrooms and kitchen. In quiet area near Moraira, restaurants and supermarkets. Very Private. Plot of approx. 500 m2 and housing approx. 120 m2. It has heating and Central Air Conditioning.

# GARDEN AND TERRACES

- Covered terrace
- Open terrace
- Exterior lights
- Automatic watering system
- Fruit trees
- Landscaped
- Fenced
- Stone walls
- Private garden