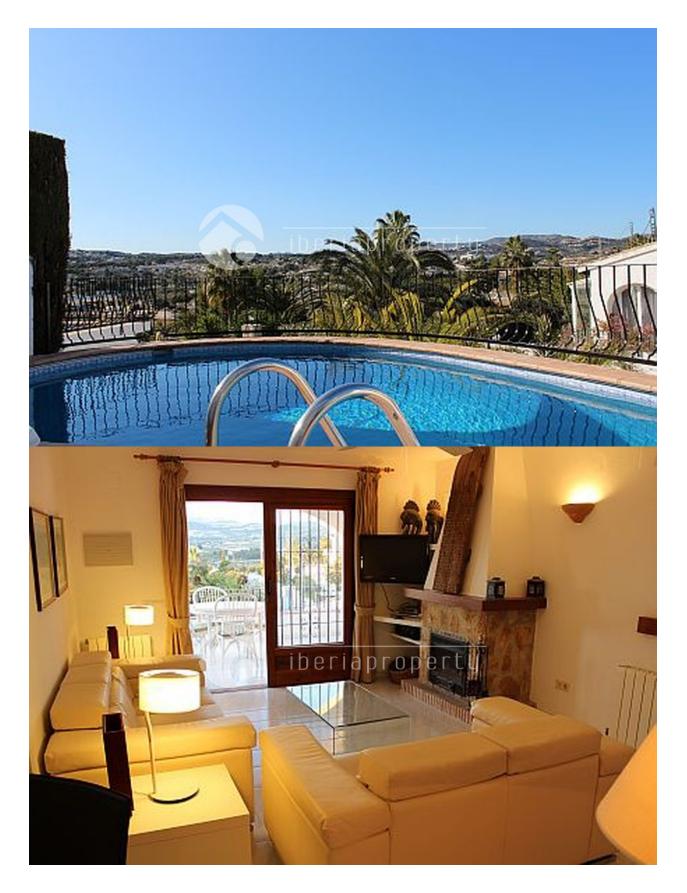

## DESCRIPTION

Compound kidney shaped pool, open porch, living room, 2 bathrooms, 2 bedrooms and kitchen. In quiet area near Moraira, restaurants and supermarkets. Very Private. Plot of approx. 500 m2 and housing approx. 120 m2. It has heating and Central Air Conditioning.

#### VIEWS

- \_
- Sea viewsMountain views

FURNITURE

**KITCHEN** 

• Not furnished

## AIRCONDITIONING

**DISTANCE TO :** 

MAIN LIVING AREA

· Bathroom en-suite

Central gas heating

• Fireplace wood

Beach : 3 Km

Airport: 70 Km Town center : 2 Km