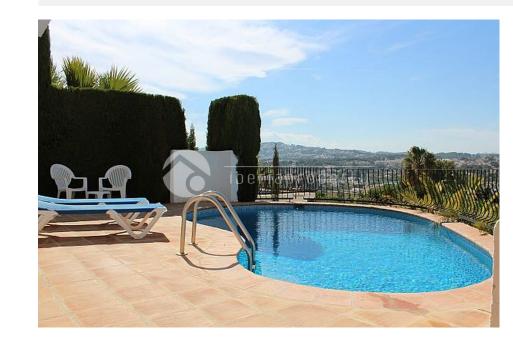

## DESCRIPTION

Compound kidney shaped pool, open porch, living room, 2 bathrooms, 2 bedrooms and kitchen. In quiet area near Moraira, restaurants and supermarkets. Very Private. Plot of approx. 500 m2 and housing approx. 120 m2. It has heating and Central Air Conditioning.

#### VIEWS

- \_
- Sea viewsMountain views

FURNITURE

**KITCHEN** 

• Not furnished