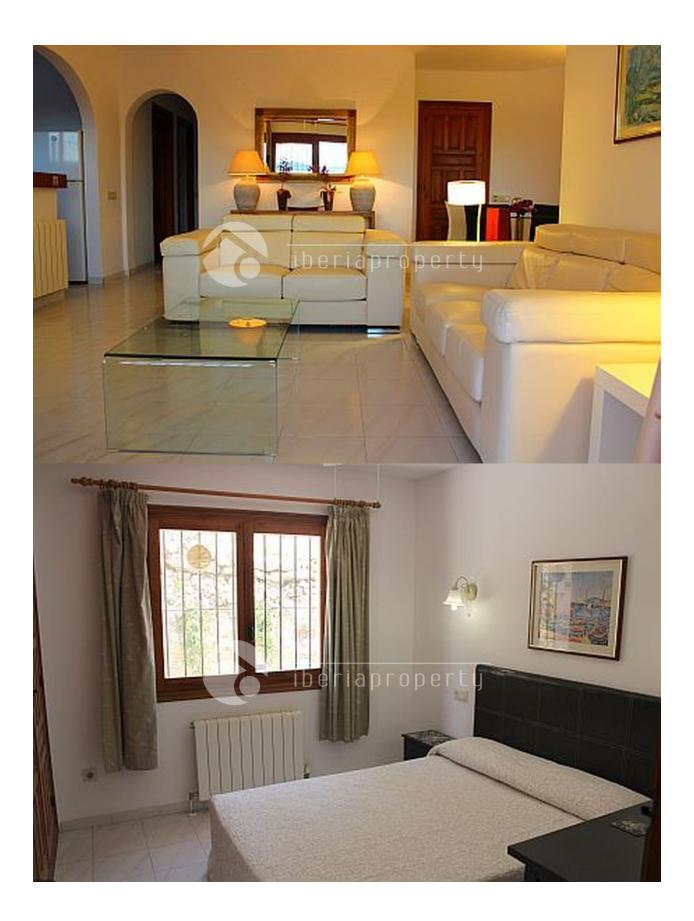

## DESCRIPTION

Compound kidney shaped pool, open porch, living room, 2 bathrooms, 2 bedrooms and kitchen. In quiet area near Moraira, restaurants and supermarkets. Very Private. Plot of approx. 500 m2 and housing approx. 120 m2. It has heating and Central Air Conditioning.