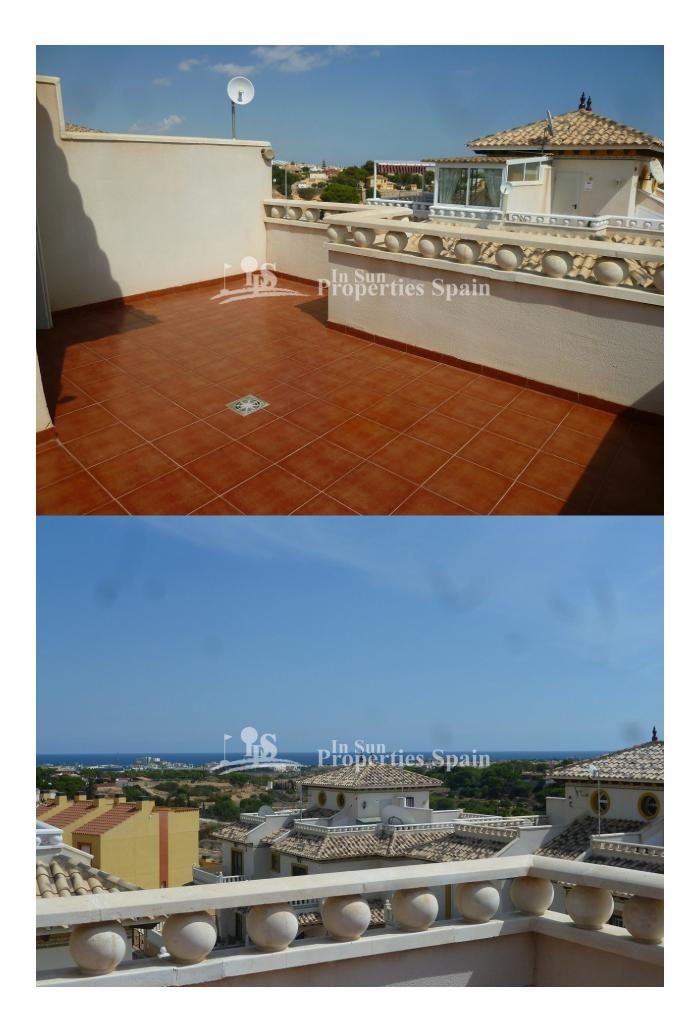

#### **DESCRIPTION**

This South facing quad style property "Azucena" in a corner situation is located in CASTILLO DE DON JUAN – LOMAS DE CABO ROIG with walking distance to all amenities. Spacious property with 3 bedrooms, 2 bathrooms, open plan living dining area with fully equipped American kitchen in fantastic condition –sold fully furnished with A/C and possibility to be make extra storage or living areas in the underbuild. 60 m2 private garden, terrace, balcony and 20 m2 solarium with clear sea views, communal pool. 2 km to the sandy beaches of Orihuela Costa and close to 4 golf courses.