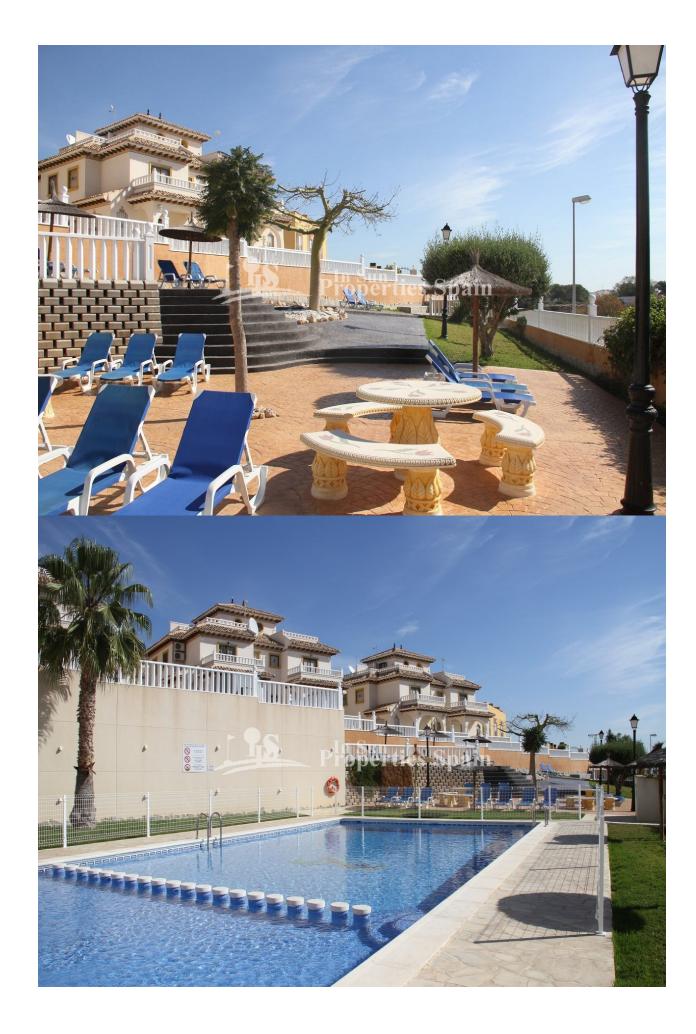

#### **DESCRIPTION**

This South facing quad style property "Azucena" in a corner situation is located in CASTILLO DE DON JUAN – LOMAS DE CABO ROIG with walking distance to all amenities. Spacious property with 3 bedrooms, 2 bathrooms, open plan living dining area with fully equipped American kitchen in fantastic condition –sold fully furnished with A/C and possibility to be make extra storage or living areas in the underbuild. 60 m2 private garden, terrace, balcony and 20 m2 solarium with clear sea views, communal pool. 2 km to the sandy beaches of Orihuela Costa and close to 4 golf courses.