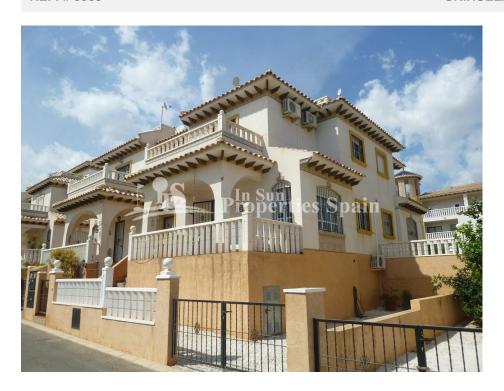

#### **DESCRIPTION**

This South facing quad style property "Azucena" in a corner situation is located in CASTILLO DE DON JUAN – LOMAS DE CABO ROIG with walking distance to all amenities. Spacious property with 3 bedrooms, 2 bathrooms, open plan living dining area with fully equipped American kitchen in fantastic condition –sold fully furnished with A/C and possibility to be make extra storage or living areas in the underbuild. 60 m2 private garden, terrace, balcony and 20 m2 solarium with clear sea views, communal pool. 2 km to the sandy beaches of Orihuela Costa and close to 4 golf courses.