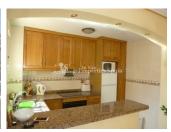

#### **DESCRIPTION**

This South facing quad style property "Azucena" in a corner situation is located in CASTILLO DE DON JUAN – LOMAS DE CABO ROIG with walking distance to all amenities. Spacious property with 3 bedrooms, 2 bathrooms, open plan living dining area with fully equipped American kitchen in fantastic condition –sold fully furnished with A/C and possibility to be make extra storage or living areas in the underbuild. 60 m2 private garden, terrace, balcony and 20 m2 solarium with clear sea views, communal pool. 2 km to the sandy beaches of Orihuela Costa and close to 4 golf courses.

#### **ENERGETIC CERTIFIED**

Image type unknown

ethero(งงคองเรียะriaproperty.com//assets/images/viass/

| STYLE               | VIEWS                                               | AIRCONDITIONING         | DISTANCE TO:                                       |
|---------------------|-----------------------------------------------------|-------------------------|----------------------------------------------------|
| • Modern            | <ul><li>Panoramic views</li><li>Sea views</li></ul> | Central airconditioning | Beach : 3 Km                                       |
| ORIENTATION         | FURNITURE                                           | PARKING                 | TAX                                                |
| South               | Furnished                                           | Parking no Cars: 1      | Community : 260 €                                  |
| FLOARING            | KITCHEN                                             | GARDEN AND<br>TERRACES  | EXTRA                                              |
| • Tile floors • Ope | o Open kitaban                                      |                         | <ul><li>Built in wardrobes</li><li>Alarm</li></ul> |
|                     | Open kitchen                                        | Covered terrace         |                                                    |