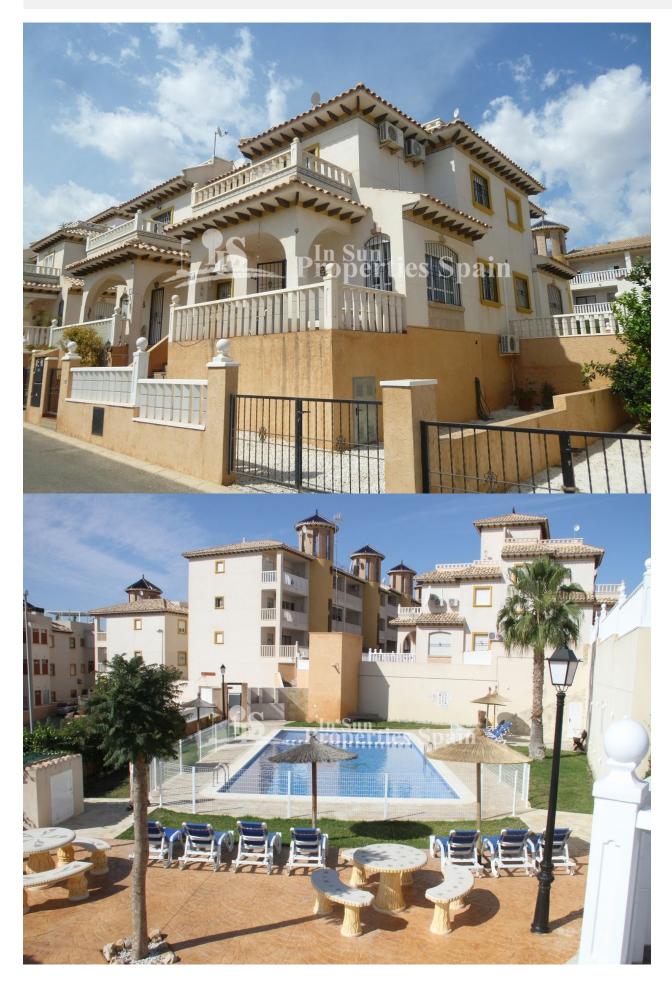

#### **DESCRIPTION**

This South facing quad style property "Azucena" in a corner situation is located in CASTILLO DE DON JUAN – LOMAS DE CABO ROIG with walking distance to all amenities. Spacious property with 3 bedrooms, 2 bathrooms, open plan living dining area with fully equipped American kitchen in fantastic condition –sold fully furnished with A/C and possibility to be make extra storage or living areas in the underbuild. 60 m2 private garden, terrace, balcony and 20 m2 solarium with clear sea views, communal pool. 2 km to the sandy beaches of Orihuela Costa and close to 4 golf courses.