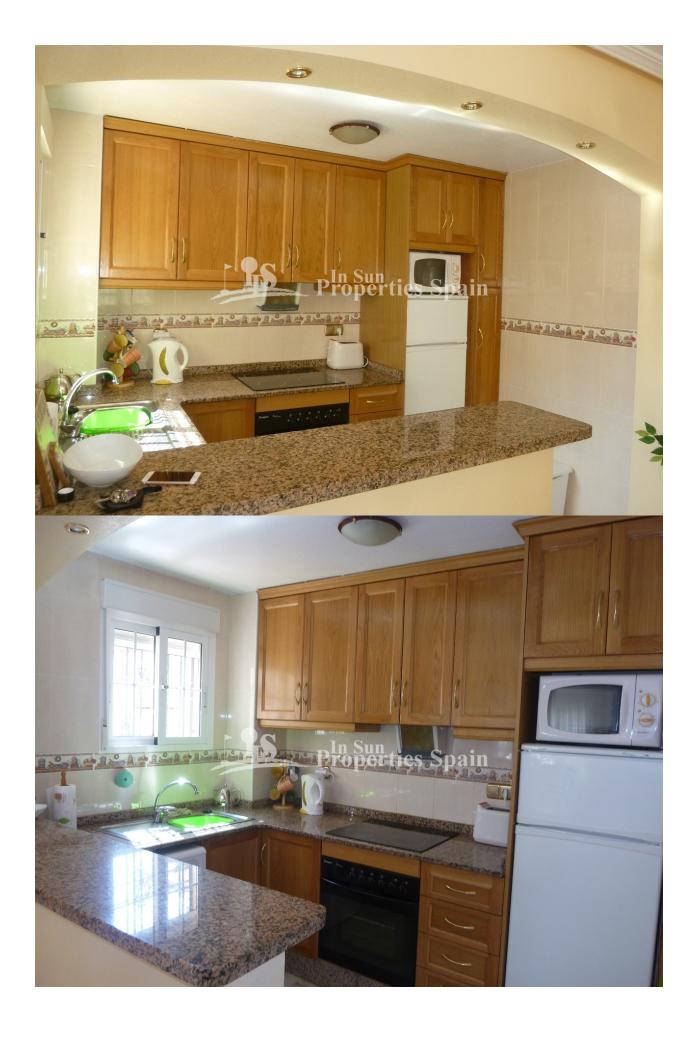

#### **DESCRIPTION**

This South facing quad style property "Azucena" in a corner situation is located in CASTILLO DE DON JUAN – LOMAS DE CABO ROIG with walking distance to all amenities. Spacious property with 3 bedrooms, 2 bathrooms, open plan living dining area with fully equipped American kitchen in fantastic condition –sold fully furnished with A/C and possibility to be make extra storage or living areas in the underbuild. 60 m2 private garden, terrace, balcony and 20 m2 solarium with clear sea views, communal pool. 2 km to the sandy beaches of Orihuela Costa and close to 4 golf courses.

#### **ENERGETIC CERTIFIED**

Image type unknown

ethero(งงคองเรียะriaproperty.com//assets/images/viass/

| STYLE               | VIEWS                                               | AIRCONDITIONING         | DISTANCE TO:                                       |
|---------------------|-----------------------------------------------------|-------------------------|----------------------------------------------------|
| • Modern            | <ul><li>Panoramic views</li><li>Sea views</li></ul> | Central airconditioning | Beach : 3 Km                                       |
| ORIENTATION         | FURNITURE                                           | PARKING                 | TAX                                                |
| South               | Furnished                                           | Parking no Cars: 1      | Community : 260 €                                  |
| FLOARING            | KITCHEN                                             | GARDEN AND<br>TERRACES  | EXTRA                                              |
| • Tile floors • Ope | o Open kitaban                                      |                         | <ul><li>Built in wardrobes</li><li>Alarm</li></ul> |
|                     | Open kitchen                                        | Covered terrace         |                                                    |