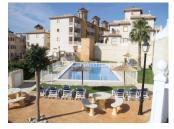

#### **DESCRIPTION**

This South facing quad style property "Azucena" in a corner situation is located in CASTILLO DE DON JUAN – LOMAS DE CABO ROIG with walking distance to all amenities. Spacious property with 3 bedrooms, 2 bathrooms, open plan living dining area with fully equipped American kitchen in fantastic condition –sold fully furnished with A/C and possibility to be make extra storage or living areas in the underbuild. 60 m2 private garden, terrace, balcony and 20 m2 solarium with clear sea views, communal pool. 2 km to the sandy beaches of Orihuela Costa and close to 4 golf courses.