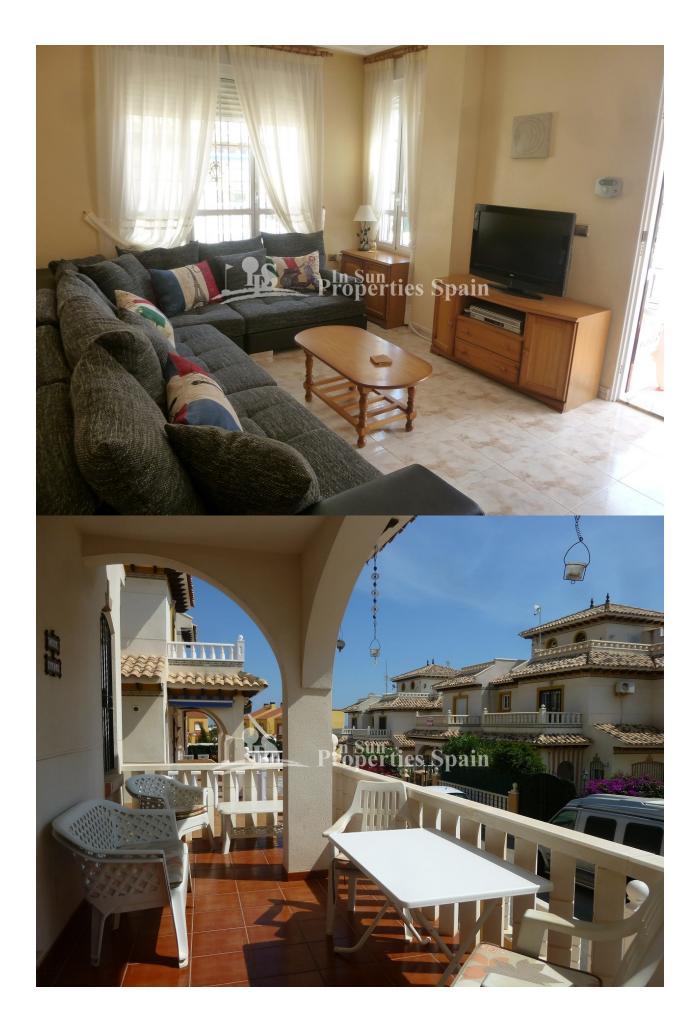

#### **DESCRIPTION**

This South facing quad style property "Azucena" in a corner situation is located in CASTILLO DE DON JUAN – LOMAS DE CABO ROIG with walking distance to all amenities. Spacious property with 3 bedrooms, 2 bathrooms, open plan living dining area with fully equipped American kitchen in fantastic condition –sold fully furnished with A/C and possibility to be make extra storage or living areas in the underbuild. 60 m2 private garden, terrace, balcony and 20 m2 solarium with clear sea views, communal pool. 2 km to the sandy beaches of Orihuela Costa and close to 4 golf courses.

Open terrace Private garden