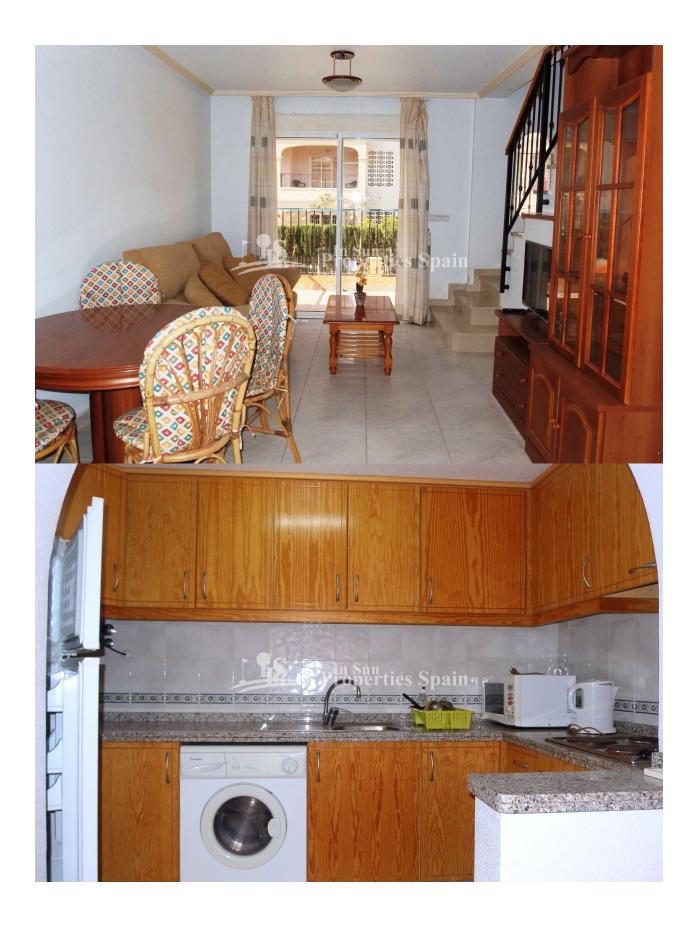

#### **DESCRIPTION**

---- This lovely 3 Bedrooms 2 bathrooms APARTMENT - PENTHOUSE is situated in RESID. PARQUE DEL DUQUE - PLAYA FLAMENCA, gated community. This east/west facing top floor property has accommodation over 2 floors, on the 1st floor a large living / dining area, open kitchen and a 2 good sized master bedrooms and 1bathroom and a 8m2 sunny front balcony, there is a staircase from the lounge to the 2nd floor with 1 bedrooms with a one suite bathroom and 22m2 sunny solarium, gated community with walking distance to restaurants, bars, shops, sport center, bus stop, weekly market and all amenities, 2 km to the sandy beaches of Orihuela Costa and 1 km to the NEW Shopping Center Zenia Boulevard.

### **ENERGETIC CERTIFIED**

| STYLE               | VIEWS                                              | AIRCONDITIONING                                                                       | DISTANCE TO:                                                                                       |
|---------------------|----------------------------------------------------|---------------------------------------------------------------------------------------|----------------------------------------------------------------------------------------------------|
| Mediterranean       | Panoramic views                                    | Bedrooms                                                                              | Beach : 2 Km                                                                                       |
|                     |                                                    |                                                                                       | Airport: 50 Km                                                                                     |
|                     |                                                    |                                                                                       | Town center : 1 Km                                                                                 |
| ORIENTATION         | FURNITURE                                          | PARKING                                                                               | TAX                                                                                                |
| East • Furn         | • Furnished                                        | Parking no Cars: 1                                                                    | Community : 420 €                                                                                  |
|                     |                                                    |                                                                                       | I.B.I : 171 €                                                                                      |
| MAIN LIVING AREA    | FLOARING                                           | KITCHEN                                                                               | GARDEN AND<br>TERRACES                                                                             |
| Bathroom en-suite   | <ul><li>Tile floors</li><li>Stone floors</li></ul> | <ul><li> Open kitchen</li><li> Equipped kitchen</li><li> Granite countertop</li></ul> | TERRACES                                                                                           |
| • barnroom en-suite |                                                    |                                                                                       | <ul><li>Covered terrace</li><li>Open terrace</li><li>Exterior lights</li><li>Stone walls</li></ul> |