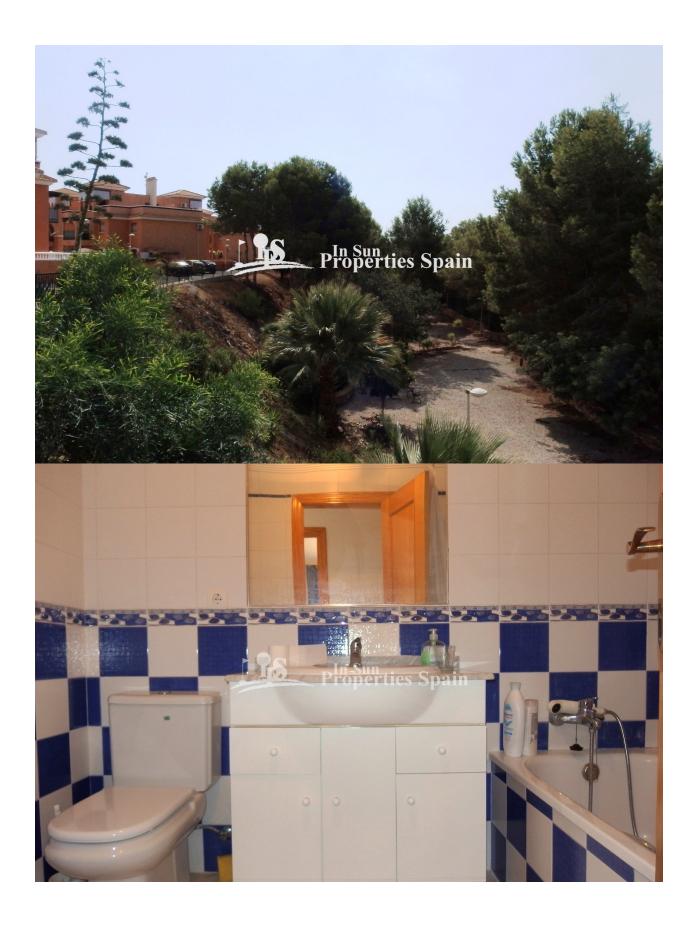

#### **DESCRIPTION**

---- This lovely 3 Bedrooms 2 bathrooms APARTMENT - PENTHOUSE is situated in RESID. PARQUE DEL DUQUE - PLAYA FLAMENCA, gated community. This east/west facing top floor property has accommodation over 2 floors, on the 1st floor a large living / dining area, open kitchen and a 2 good sized master bedrooms and 1bathroom and a 8m2 sunny front balcony, there is a staircase from the lounge to the 2nd floor with 1 bedrooms with a one suite bathroom and 22m2 sunny solarium, gated community with walking distance to restaurants, bars, shops, sport center, bus stop, weekly market and all amenities, 2 km to the sandy beaches of Orihuela Costa and 1 km to the NEW Shopping Center Zenia Boulevard.

### **ENERGETIC CERTIFIED**

| STYLE               | VIEWS                                              | AIRCONDITIONING                                                                       | DISTANCE TO:                                                                                       |
|---------------------|----------------------------------------------------|---------------------------------------------------------------------------------------|----------------------------------------------------------------------------------------------------|
| Mediterranean       | Panoramic views                                    | Bedrooms                                                                              | Beach : 2 Km                                                                                       |
|                     |                                                    |                                                                                       | Airport: 50 Km                                                                                     |
|                     |                                                    |                                                                                       | Town center : 1 Km                                                                                 |
| ORIENTATION         | FURNITURE                                          | PARKING                                                                               | TAX                                                                                                |
| East • Furn         | • Furnished                                        | Parking no Cars: 1                                                                    | Community : 420 €                                                                                  |
|                     |                                                    |                                                                                       | I.B.I : 171 €                                                                                      |
| MAIN LIVING AREA    | FLOARING                                           | KITCHEN                                                                               | GARDEN AND<br>TERRACES                                                                             |
| Bathroom en-suite   | <ul><li>Tile floors</li><li>Stone floors</li></ul> | <ul><li> Open kitchen</li><li> Equipped kitchen</li><li> Granite countertop</li></ul> | TERRACES                                                                                           |
| • barnroom en-suite |                                                    |                                                                                       | <ul><li>Covered terrace</li><li>Open terrace</li><li>Exterior lights</li><li>Stone walls</li></ul> |