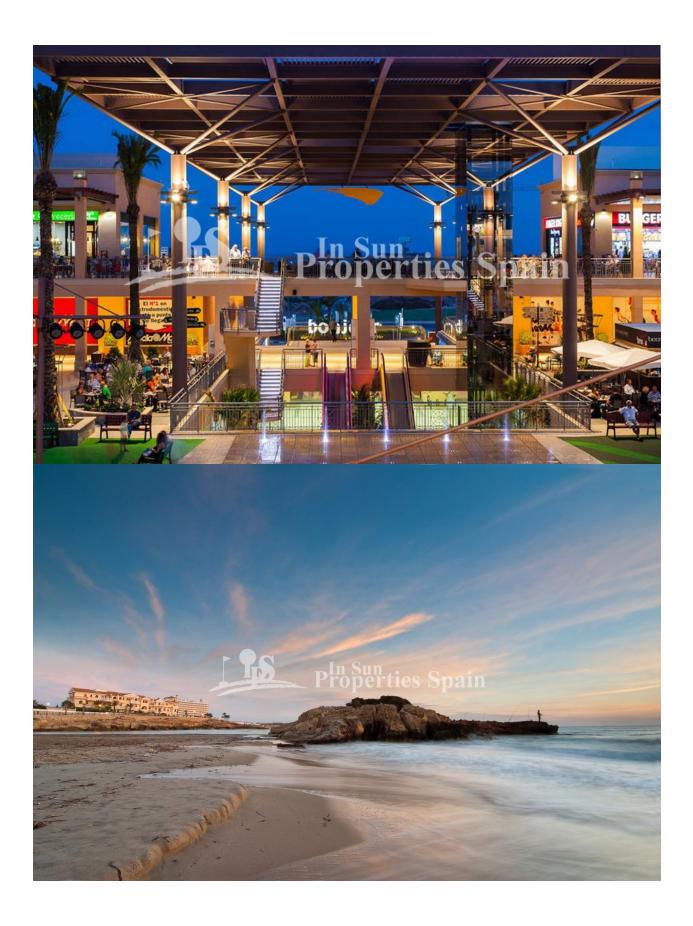

#### **DESCRIPTION**

---- This lovely 3 Bedrooms 2 bathrooms APARTMENT - PENTHOUSE is situated in RESID. PARQUE DEL DUQUE - PLAYA FLAMENCA, gated community. This east/west facing top floor property has accommodation over 2 floors, on the 1st floor a large living / dining area, open kitchen and a 2 good sized master bedrooms and 1bathroom and a 8m2 sunny front balcony, there is a staircase from the lounge to the 2nd floor with 1 bedrooms with a one suite bathroom and 22m2 sunny solarium, gated community with walking distance to restaurants, bars, shops, sport center, bus stop, weekly market and all amenities, 2 km to the sandy beaches of Orihuela Costa and 1 km to the NEW Shopping Center Zenia Boulevard.