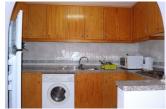

#### **DESCRIPTION**

---- This lovely 3 Bedrooms 2 bathrooms APARTMENT - PENTHOUSE is situated in RESID. PARQUE DEL DUQUE - PLAYA FLAMENCA, gated community. This east/west facing top floor property has accommodation over 2 floors, on the 1st floor a large living / dining area, open kitchen and a 2 good sized master bedrooms and 1bathroom and a 8m2 sunny front balcony, there is a staircase from the lounge to the 2nd floor with 1 bedrooms with a one suite bathroom and 22m2 sunny solarium, gated community with walking distance to restaurants, bars, shops, sport center, bus stop, weekly market and all amenities, 2 km to the sandy beaches of Orihuela Costa and 1 km to the NEW Shopping Center Zenia Boulevard.

### **ENERGETIC CERTIFIED**

| STYLE               | VIEWS                                              | AIRCONDITIONING                                                                       | DISTANCE TO:                                                                                       |
|---------------------|----------------------------------------------------|---------------------------------------------------------------------------------------|----------------------------------------------------------------------------------------------------|
| Mediterranean       | Panoramic views                                    | Bedrooms                                                                              | Beach : 2 Km                                                                                       |
|                     |                                                    |                                                                                       | Airport: 50 Km                                                                                     |
|                     |                                                    |                                                                                       | Town center : 1 Km                                                                                 |
| ORIENTATION         | FURNITURE                                          | PARKING                                                                               | TAX                                                                                                |
| East • Furn         | • Furnished                                        | Parking no Cars: 1                                                                    | Community : 420 €                                                                                  |
|                     |                                                    |                                                                                       | I.B.I : 171 €                                                                                      |
| MAIN LIVING AREA    | FLOARING                                           | KITCHEN                                                                               | GARDEN AND<br>TERRACES                                                                             |
| Bathroom en-suite   | <ul><li>Tile floors</li><li>Stone floors</li></ul> | <ul><li> Open kitchen</li><li> Equipped kitchen</li><li> Granite countertop</li></ul> | TERRACES                                                                                           |
| • barnroom en-suite |                                                    |                                                                                       | <ul><li>Covered terrace</li><li>Open terrace</li><li>Exterior lights</li><li>Stone walls</li></ul> |