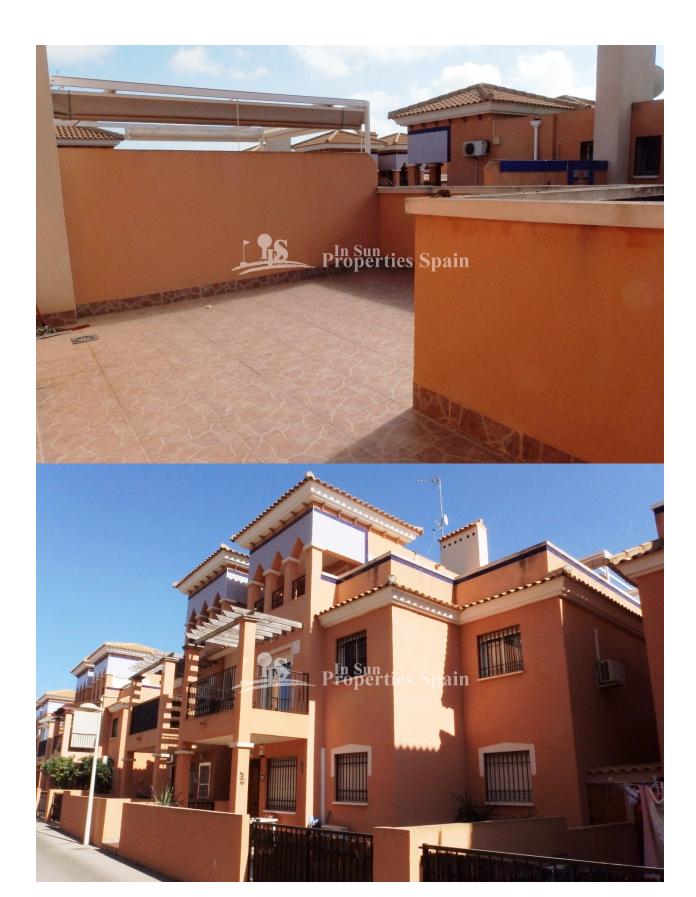

#### **DESCRIPTION**

---- This lovely 3 Bedrooms 2 bathrooms APARTMENT - PENTHOUSE is situated in RESID. PARQUE DEL DUQUE - PLAYA FLAMENCA, gated community. This east/west facing top floor property has accommodation over 2 floors, on the 1st floor a large living / dining area, open kitchen and a 2 good sized master bedrooms and 1bathroom and a 8m2 sunny front balcony, there is a staircase from the lounge to the 2nd floor with 1 bedrooms with a one suite bathroom and 22m2 sunny solarium, gated community with walking distance to restaurants, bars, shops, sport center, bus stop, weekly market and all amenities, 2 km to the sandy beaches of Orihuela Costa and 1 km to the NEW Shopping Center Zenia Boulevard.

### **ENERGETIC CERTIFIED**

| STYLE               | VIEWS                                              | AIRCONDITIONING                                                                       | DISTANCE TO:                                                                                       |
|---------------------|----------------------------------------------------|---------------------------------------------------------------------------------------|----------------------------------------------------------------------------------------------------|
| Mediterranean       | Panoramic views                                    | Bedrooms                                                                              | Beach : 2 Km                                                                                       |
|                     |                                                    |                                                                                       | Airport: 50 Km                                                                                     |
|                     |                                                    |                                                                                       | Town center : 1 Km                                                                                 |
| ORIENTATION         | FURNITURE                                          | PARKING                                                                               | TAX                                                                                                |
| East • Furn         | • Furnished                                        | Parking no Cars: 1                                                                    | Community : 420 €                                                                                  |
|                     |                                                    |                                                                                       | I.B.I : 171 €                                                                                      |
| MAIN LIVING AREA    | FLOARING                                           | KITCHEN                                                                               | GARDEN AND<br>TERRACES                                                                             |
| Bathroom en-suite   | <ul><li>Tile floors</li><li>Stone floors</li></ul> | <ul><li> Open kitchen</li><li> Equipped kitchen</li><li> Granite countertop</li></ul> | TERRACES                                                                                           |
| • barnroom en-suite |                                                    |                                                                                       | <ul><li>Covered terrace</li><li>Open terrace</li><li>Exterior lights</li><li>Stone walls</li></ul> |