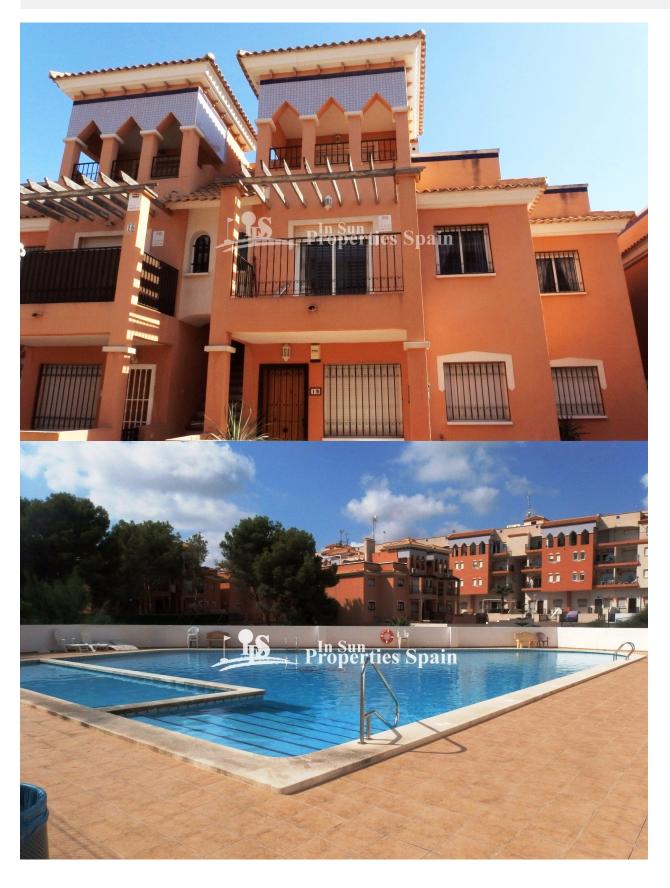

#### **DESCRIPTION**

---- This lovely 3 Bedrooms 2 bathrooms APARTMENT - PENTHOUSE is situated in RESID. PARQUE DEL DUQUE - PLAYA FLAMENCA, gated community. This east/west facing top floor property has accommodation over 2 floors, on the 1st floor a large living / dining area, open kitchen and a 2 good sized master bedrooms and 1bathroom and a 8m2 sunny front balcony, there is a staircase from the lounge to the 2nd floor with 1 bedrooms with a one suite bathroom and 22m2 sunny solarium, gated community with walking distance to restaurants, bars, shops, sport center, bus stop, weekly market and all amenities, 2 km to the sandy beaches of Orihuela Costa and 1 km to the NEW Shopping Center Zenia Boulevard.