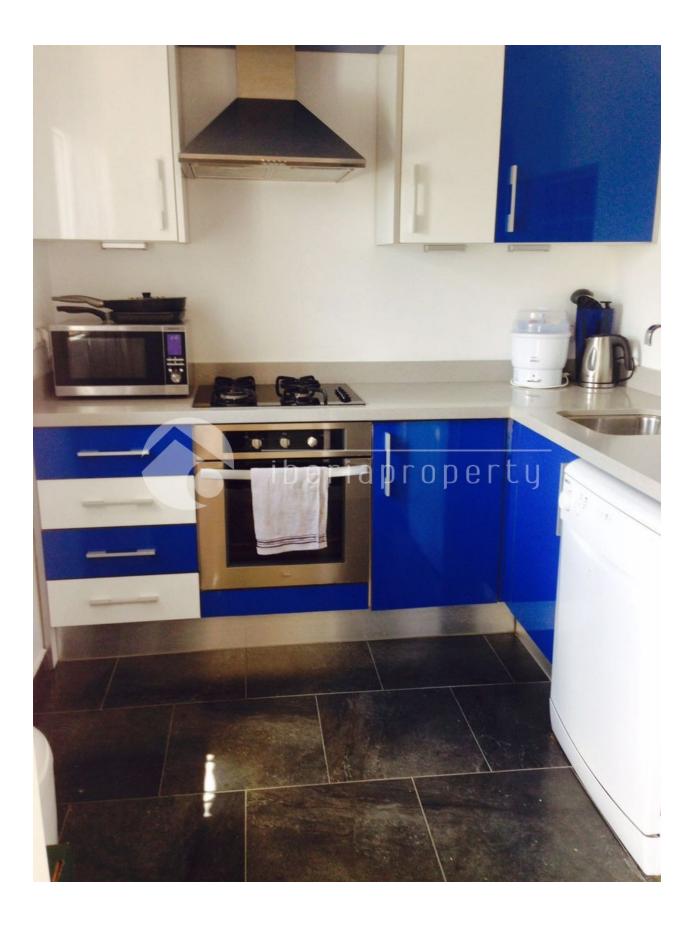

#### **DESCRIPTION**

This remodelled property is in a good location between Calpe and Moraira, on two levels with a modern style Kitchen and Lounge and some garden area outside with views to the sea. In a quiet cul-de-sac with south orientation the property would make an ideal holiday home with walking distance to restaurants and bars and also the beach.

#### **KITCHEN GARDEN AND**

- Closed kitchen
- Equipped kitchen Granite countertop
- **TERRACES** 
  - Covered terrace
  - Open terrace

  - Fruit treesLandscaped
  - Fenced