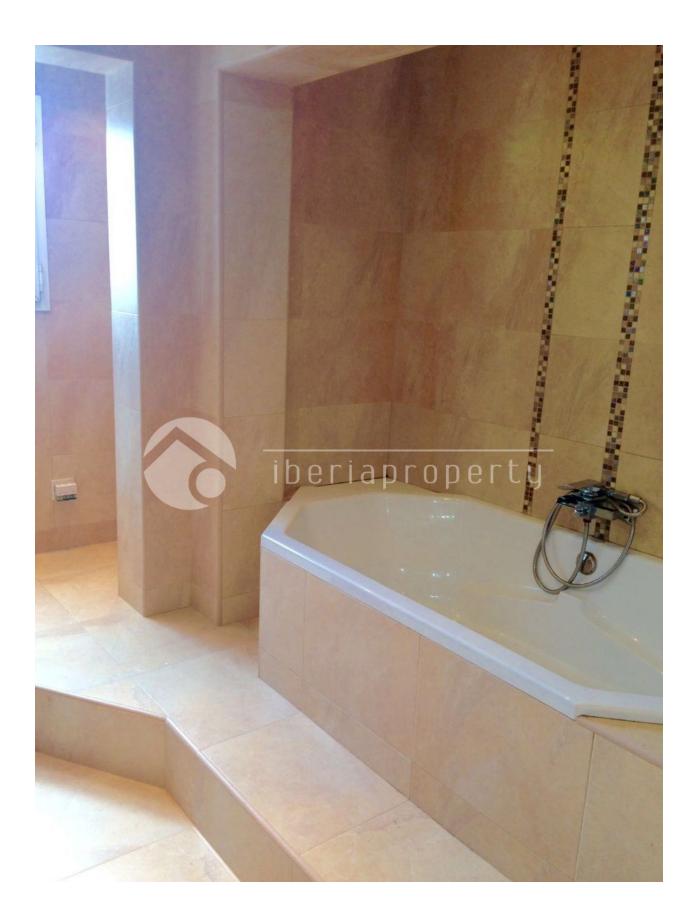

# CALPE/MORAIRA (BENISSA COSTA)

| INFO              |                                  |  |
|-------------------|----------------------------------|--|
| PRICE:            | 205.000 €                        |  |
| PROPERTY<br>TYPE: | Townhouse                        |  |
| CITY:             | Calpe/Moraira<br>(Benissa costa) |  |
| BEDROOMS:         | 3                                |  |
| Bathrooms:        | 2                                |  |
| Build ( m2 ):     | -                                |  |
| Plot ( m2 ):      | -                                |  |
| Terrace ( m2 ):   | -                                |  |
| Year:             | 2015                             |  |
| Floor:            | 2                                |  |
| Old price         | -                                |  |
|                   |                                  |  |

#### **ENERGETIC CERTIFIED**

| STYLE                                          | VIEWS              | DISTANCE TO:                 | ORIENTATION   |
|------------------------------------------------|--------------------|------------------------------|---------------|
| <ul><li>Modern</li><li>Mediterranean</li></ul> | Sea views          | Beach : 500 m Airport: 70 Km | South west    |
|                                                |                    | Town center : 3 Km           |               |
| FURNITURE                                      | PARKING            | MAIN LIVING AREA             | FLOARING      |
| <ul> <li>Not furnished</li> </ul>              | Parking no Cars: 2 | Bathroom en-suite            | • Tile floors |