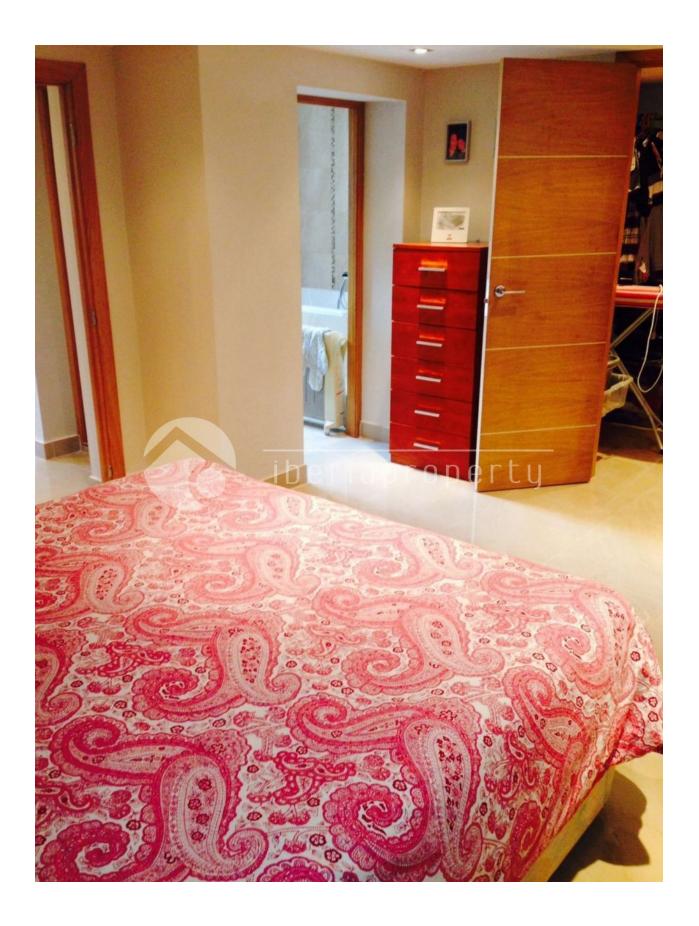

# CALPE/MORAIRA (BENISSA COSTA)

| INFO              |                                  |  |
|-------------------|----------------------------------|--|
| PRICE:            | 205.000 €                        |  |
| PROPERTY<br>TYPE: | Townhouse                        |  |
| CITY:             | Calpe/Moraira<br>(Benissa costa) |  |
| BEDROOMS:         | 3                                |  |
| Bathrooms:        | 2                                |  |
| Build ( m2 ):     | -                                |  |
| Plot ( m2 ):      | -                                |  |
| Terrace ( m2 ):   | -                                |  |
| Year:             | 2015                             |  |
| Floor:            | 2                                |  |
| Old price         | -                                |  |
|                   |                                  |  |

#### **DESCRIPTION**

This remodelled property is in a good location between Calpe and Moraira, on two levels with a modern style Kitchen and Lounge and some garden area outside with views to the sea. In a quiet cul-de-sac with south orientation the property would make an ideal holiday home with walking distance to restaurants and bars and also the beach.