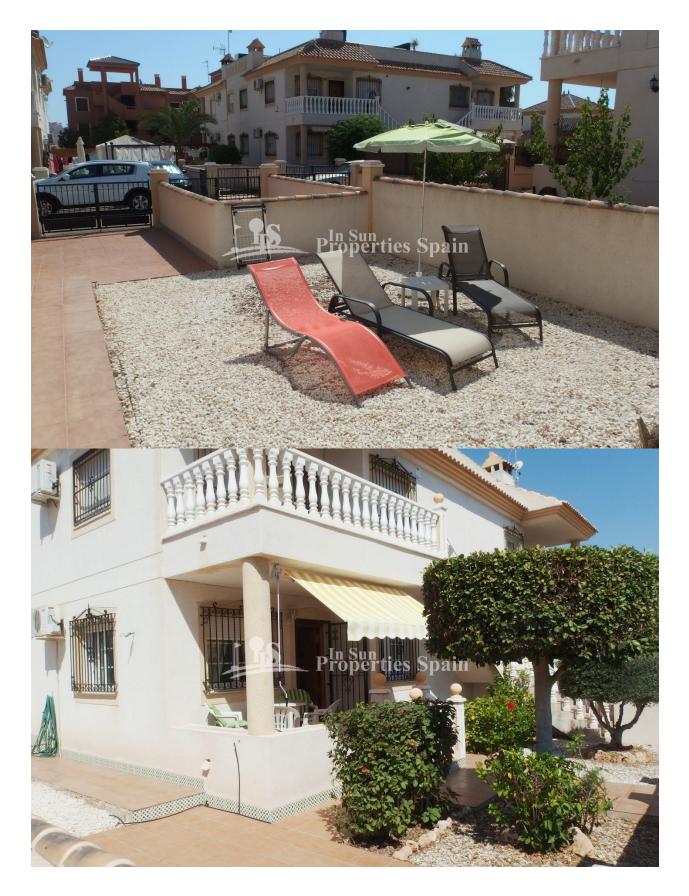

### DESCRIPTION

Very well presented south / west facing ground floor APARTMENT – SOL GOLF located in Pau-8 VILLAMARTIN GOLF, 69sqm apartment 2 bedrooms with fitted wardrobes,1 bathroom, living / dining room with fireplace a spacious open kitchen 9 sqm sunny terrace overlooking the 104 sqm private garden. Situated within 10 min walking distance to the plaza Villamartin with plenty bars, shops, restaurant, supermarket and golf, this property is in a popular area with just 5mins drive to the crystal clear beaches of Orihuela Costa and to the new Zenia Boulevard shopping centre with 150 shops. A beautiful Spanish style property in a nice location sold fully furnished. MUST BE SEEN !!

# PROPERTY GALLERY

"OUR EXPERIENCE IS YOUR GUARANTEE"