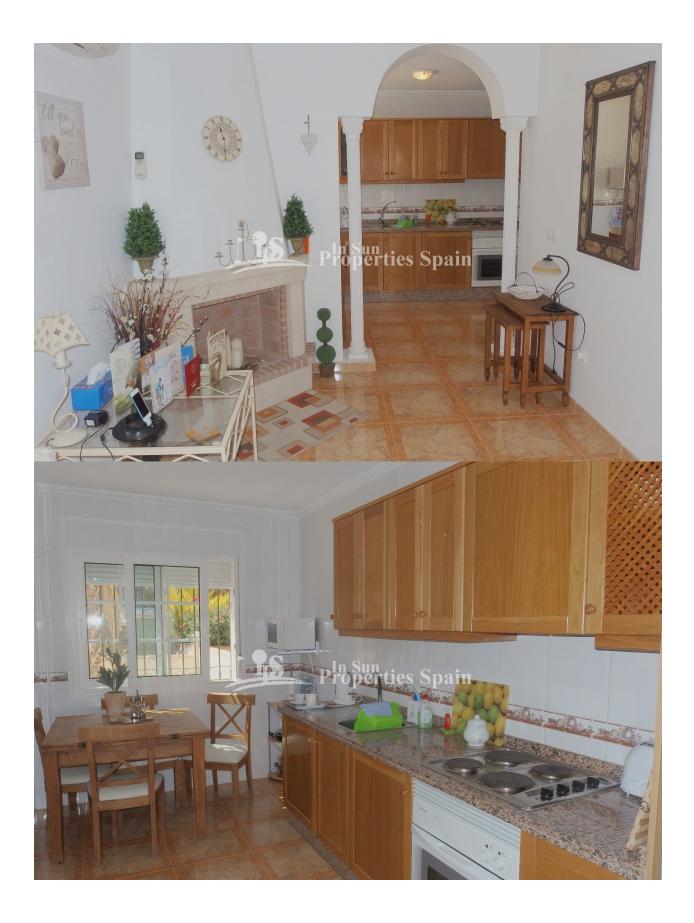

### DESCRIPTION

Very well presented south / west facing ground floor APARTMENT – SOL GOLF located in Pau-8 VILLAMARTIN GOLF, 69sqm apartment 2 bedrooms with fitted wardrobes,1 bathroom, living / dining room with fireplace a spacious open kitchen 9 sqm sunny terrace overlooking the 104 sqm private garden. Situated within 10 min walking distance to the plaza Villamartin with plenty bars, shops, restaurant, supermarket and golf, this property is in a popular area with just 5mins drive to the crystal clear beaches of Orihuela Costa and to the new Zenia Boulevard shopping centre with 150 shops. A beautiful Spanish style property in a nice location sold fully furnished. MUST BE SEEN !!

### ENERGETIC CERTIFIED

REF: # 3962

| STYLE                                              | VIEWS                                                                                 | AIRCONDITIONING                                                                                                        | DISTANCE TO :      |
|----------------------------------------------------|---------------------------------------------------------------------------------------|------------------------------------------------------------------------------------------------------------------------|--------------------|
| Mediterranean                                      | Panoramic views                                                                       | Livingroom                                                                                                             | Beach : 4 Km       |
|                                                    |                                                                                       |                                                                                                                        | Airport: 50 Km     |
|                                                    |                                                                                       |                                                                                                                        | Town center : 1 Km |
| ORIENTATION                                        | PARKING                                                                               | ТАХ                                                                                                                    | MAIN LIVING AREA   |
| South west                                         | Garage no Cars : 1                                                                    | Community : 300 €                                                                                                      | Storage            |
|                                                    | Parking no Cars: 1                                                                    |                                                                                                                        |                    |
| FLOARING                                           | KITCHEN                                                                               | GARDEN AND                                                                                                             | HEATING            |
| <ul><li>Tile floors</li><li>Stone floors</li></ul> | <ul><li> Open kitchen</li><li> Equipped kitchen</li><li> Granite countertop</li></ul> | <ul> <li>Covered terrace</li> <li>Open terrace</li> <li>Fenced</li> <li>Stone walls</li> <li>Private garden</li> </ul> | Fireplace wood     |