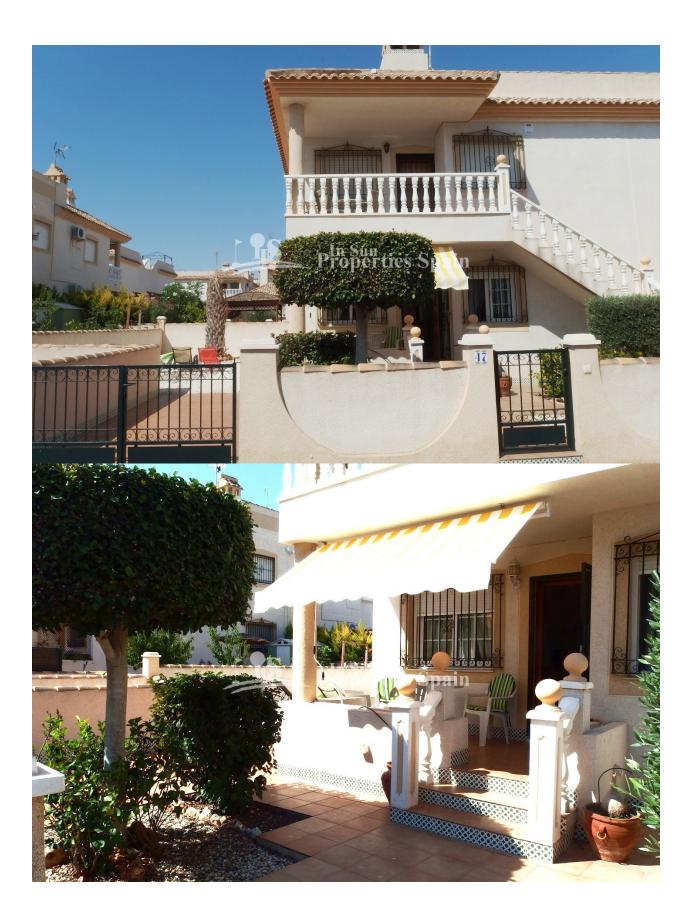

### DESCRIPTION

Very well presented south / west facing ground floor APARTMENT – SOL GOLF located in Pau-8 VILLAMARTIN GOLF, 69sqm apartment 2 bedrooms with fitted wardrobes,1 bathroom, living / dining room with fireplace a spacious open kitchen 9 sqm sunny terrace overlooking the 104 sqm private garden. Situated within 10 min walking distance to the plaza Villamartin with plenty bars, shops, restaurant, supermarket and golf, this property is in a popular area with just 5mins drive to the crystal clear beaches of Orihuela Costa and to the new Zenia Boulevard shopping centre with 150 shops. A beautiful Spanish style property in a nice location sold fully furnished. MUST BE SEEN !!

### ENERGETIC CERTIFIED

REF: # 3962

| STYLE                                              | VIEWS                                                                                 | AIRCONDITIONING                                                                                                        | DISTANCE TO :      |
|----------------------------------------------------|---------------------------------------------------------------------------------------|------------------------------------------------------------------------------------------------------------------------|--------------------|
| Mediterranean                                      | Panoramic views                                                                       | Livingroom                                                                                                             | Beach : 4 Km       |
|                                                    |                                                                                       |                                                                                                                        | Airport: 50 Km     |
|                                                    |                                                                                       |                                                                                                                        | Town center : 1 Km |
| ORIENTATION                                        | PARKING                                                                               | ТАХ                                                                                                                    | MAIN LIVING AREA   |
| South west                                         | Garage no Cars : 1                                                                    | Community : 300 €                                                                                                      | Storage            |
|                                                    | Parking no Cars: 1                                                                    |                                                                                                                        |                    |
| FLOARING                                           | KITCHEN                                                                               | GARDEN AND                                                                                                             | HEATING            |
| <ul><li>Tile floors</li><li>Stone floors</li></ul> | <ul><li> Open kitchen</li><li> Equipped kitchen</li><li> Granite countertop</li></ul> | <ul> <li>Covered terrace</li> <li>Open terrace</li> <li>Fenced</li> <li>Stone walls</li> <li>Private garden</li> </ul> | Fireplace wood     |

Communal Garden