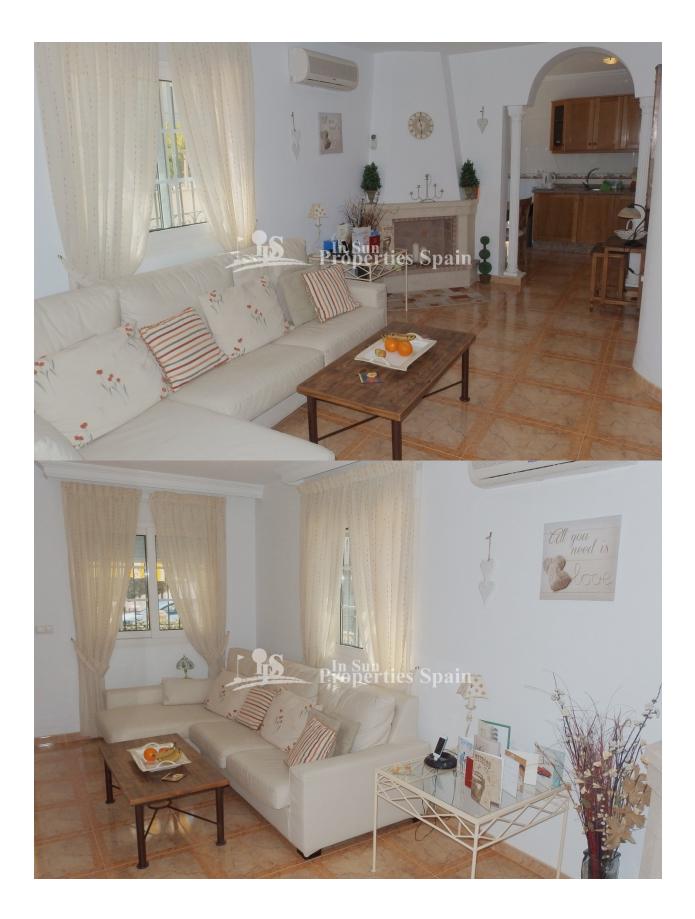

### DESCRIPTION

Very well presented south / west facing ground floor APARTMENT – SOL GOLF located in Pau-8 VILLAMARTIN GOLF, 69sqm apartment 2 bedrooms with fitted wardrobes,1 bathroom, living / dining room with fireplace a spacious open kitchen 9 sqm sunny terrace overlooking the 104 sqm private garden. Situated within 10 min walking distance to the plaza Villamartin with plenty bars, shops, restaurant, supermarket and golf, this property is in a popular area with just 5mins drive to the crystal clear beaches of Orihuela Costa and to the new Zenia Boulevard shopping centre with 150 shops. A beautiful Spanish style property in a nice location sold fully furnished. MUST BE SEEN !!

### ENERGETIC CERTIFIED

REF: # 3962

| STYLE                                              | VIEWS                                                                                 | AIRCONDITIONING                                                                                                        | DISTANCE TO :      |
|----------------------------------------------------|---------------------------------------------------------------------------------------|------------------------------------------------------------------------------------------------------------------------|--------------------|
| Mediterranean                                      | Panoramic views                                                                       | Livingroom                                                                                                             | Beach : 4 Km       |
|                                                    |                                                                                       |                                                                                                                        | Airport: 50 Km     |
|                                                    |                                                                                       |                                                                                                                        | Town center : 1 Km |
| ORIENTATION                                        | PARKING                                                                               | ТАХ                                                                                                                    | MAIN LIVING AREA   |
| South west                                         | Garage no Cars : 1                                                                    | Community : 300 €                                                                                                      | Storage            |
|                                                    | Parking no Cars: 1                                                                    |                                                                                                                        |                    |
| FLOARING                                           | KITCHEN                                                                               | GARDEN AND                                                                                                             | HEATING            |
| <ul><li>Tile floors</li><li>Stone floors</li></ul> | <ul><li> Open kitchen</li><li> Equipped kitchen</li><li> Granite countertop</li></ul> | <ul> <li>Covered terrace</li> <li>Open terrace</li> <li>Fenced</li> <li>Stone walls</li> <li>Private garden</li> </ul> | Fireplace wood     |