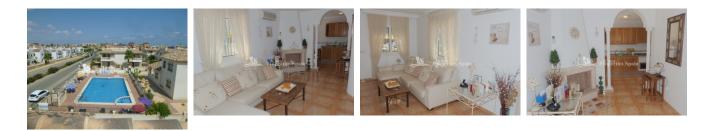

### DESCRIPTION

Very well presented south / west facing ground floor APARTMENT – SOL GOLF located in Pau-8 VILLAMARTIN GOLF, 69sqm apartment 2 bedrooms with fitted wardrobes,1 bathroom, living / dining room with fireplace a spacious open kitchen 9 sqm sunny terrace overlooking the 104 sqm private garden. Situated within 10 min walking distance to the plaza Villamartin with plenty bars, shops, restaurant, supermarket and golf, this property is in a popular area with just 5mins drive to the crystal clear beaches of Orihuela Costa and to the new Zenia Boulevard shopping centre with 150 shops. A beautiful Spanish style property in a nice location sold fully furnished. MUST BE SEEN !!

### ENERGETIC CERTIFIED

REF: # 3962

| STYLE                                              | VIEWS                                                                                 | AIRCONDITIONING                                                                                                        | DISTANCE TO :      |
|----------------------------------------------------|---------------------------------------------------------------------------------------|------------------------------------------------------------------------------------------------------------------------|--------------------|
| Mediterranean                                      | Panoramic views                                                                       | Livingroom                                                                                                             | Beach : 4 Km       |
|                                                    |                                                                                       |                                                                                                                        | Airport: 50 Km     |
|                                                    |                                                                                       |                                                                                                                        | Town center : 1 Km |
| ORIENTATION                                        | PARKING                                                                               | ТАХ                                                                                                                    | MAIN LIVING AREA   |
| South west                                         | Garage no Cars : 1                                                                    | Community : 300 €                                                                                                      | Storage            |
|                                                    | Parking no Cars: 1                                                                    |                                                                                                                        |                    |
| FLOARING                                           | KITCHEN                                                                               | GARDEN AND                                                                                                             | HEATING            |
| <ul><li>Tile floors</li><li>Stone floors</li></ul> | <ul><li> Open kitchen</li><li> Equipped kitchen</li><li> Granite countertop</li></ul> | <ul> <li>Covered terrace</li> <li>Open terrace</li> <li>Fenced</li> <li>Stone walls</li> <li>Private garden</li> </ul> | Fireplace wood     |