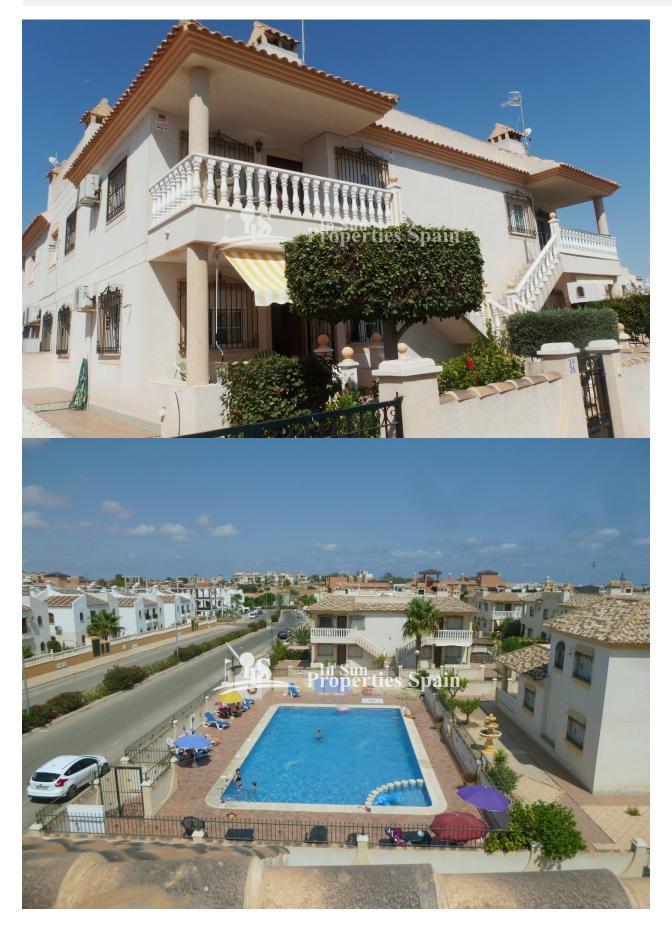

### DESCRIPTION

Very well presented south / west facing ground floor APARTMENT – SOL GOLF located in Pau-8 VILLAMARTIN GOLF, 69sqm apartment 2 bedrooms with fitted wardrobes,1 bathroom, living / dining room with fireplace a spacious open kitchen 9 sqm sunny terrace overlooking the 104 sqm private garden. Situated within 10 min walking distance to the plaza Villamartin with plenty bars, shops, restaurant, supermarket and golf, this property is in a popular area with just 5mins drive to the crystal clear beaches of Orihuela Costa and to the new Zenia Boulevard shopping centre with 150 shops. A beautiful Spanish style property in a nice location sold fully furnished. MUST BE SEEN !!

### ENERGETIC CERTIFIED

REF: # 3962

| STYLE                                              | VIEWS                                                                                 | AIRCONDITIONING                                                                                                        | DISTANCE TO :      |
|----------------------------------------------------|---------------------------------------------------------------------------------------|------------------------------------------------------------------------------------------------------------------------|--------------------|
| Mediterranean                                      | Panoramic views                                                                       | Livingroom                                                                                                             | Beach : 4 Km       |
|                                                    |                                                                                       |                                                                                                                        | Airport: 50 Km     |
|                                                    |                                                                                       |                                                                                                                        | Town center : 1 Km |
| ORIENTATION                                        | PARKING                                                                               | ТАХ                                                                                                                    | MAIN LIVING AREA   |
| South west                                         | Garage no Cars : 1                                                                    | Community : 300 €                                                                                                      | Storage            |
|                                                    | Parking no Cars: 1                                                                    |                                                                                                                        |                    |
| FLOARING                                           | KITCHEN                                                                               | GARDEN AND                                                                                                             | HEATING            |
| <ul><li>Tile floors</li><li>Stone floors</li></ul> | <ul><li> Open kitchen</li><li> Equipped kitchen</li><li> Granite countertop</li></ul> | <ul> <li>Covered terrace</li> <li>Open terrace</li> <li>Fenced</li> <li>Stone walls</li> <li>Private garden</li> </ul> | Fireplace wood     |