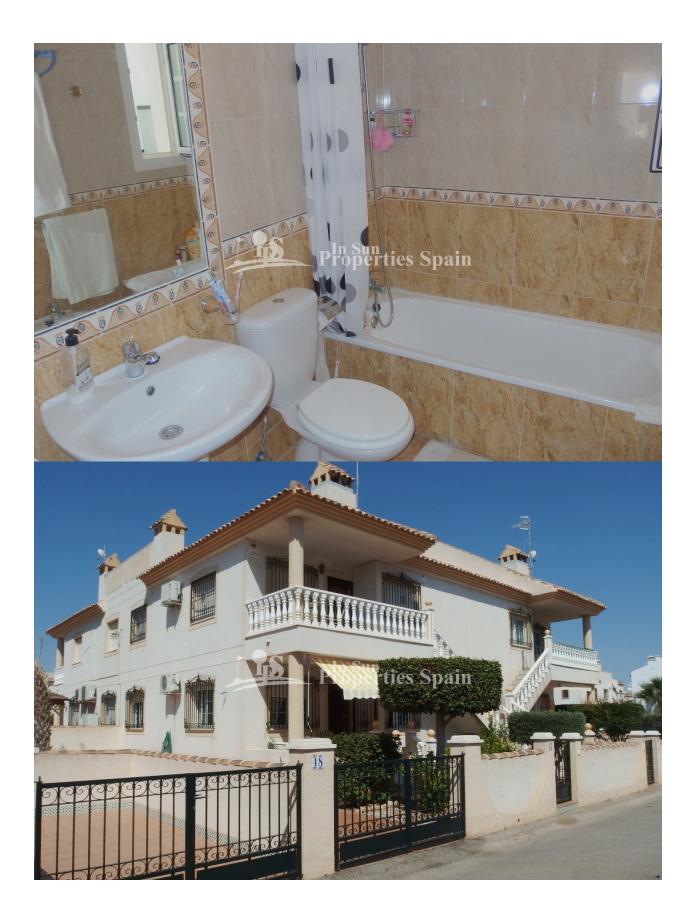

### DESCRIPTION

Very well presented south / west facing ground floor APARTMENT – SOL GOLF located in Pau-8 VILLAMARTIN GOLF, 69sqm apartment 2 bedrooms with fitted wardrobes,1 bathroom, living / dining room with fireplace a spacious open kitchen 9 sqm sunny terrace overlooking the 104 sqm private garden. Situated within 10 min walking distance to the plaza Villamartin with plenty bars, shops, restaurant, supermarket and golf, this property is in a popular area with just 5mins drive to the crystal clear beaches of Orihuela Costa and to the new Zenia Boulevard shopping centre with 150 shops. A beautiful Spanish style property in a nice location sold fully furnished. MUST BE SEEN !!

### ENERGETIC CERTIFIED

REF: # 3962

| STYLE                                              | VIEWS                                                                                 | AIRCONDITIONING                                                                                                        | DISTANCE TO :      |
|----------------------------------------------------|---------------------------------------------------------------------------------------|------------------------------------------------------------------------------------------------------------------------|--------------------|
| Mediterranean                                      | Panoramic views                                                                       | Livingroom                                                                                                             | Beach : 4 Km       |
|                                                    |                                                                                       |                                                                                                                        | Airport: 50 Km     |
|                                                    |                                                                                       |                                                                                                                        | Town center : 1 Km |
| ORIENTATION                                        | PARKING                                                                               | ТАХ                                                                                                                    | MAIN LIVING AREA   |
| South west                                         | Garage no Cars : 1                                                                    | Community : 300 €                                                                                                      | Storage            |
|                                                    | Parking no Cars: 1                                                                    |                                                                                                                        |                    |
| FLOARING                                           | KITCHEN                                                                               | GARDEN AND                                                                                                             | HEATING            |
| <ul><li>Tile floors</li><li>Stone floors</li></ul> | <ul><li> Open kitchen</li><li> Equipped kitchen</li><li> Granite countertop</li></ul> | <ul> <li>Covered terrace</li> <li>Open terrace</li> <li>Fenced</li> <li>Stone walls</li> <li>Private garden</li> </ul> | Fireplace wood     |