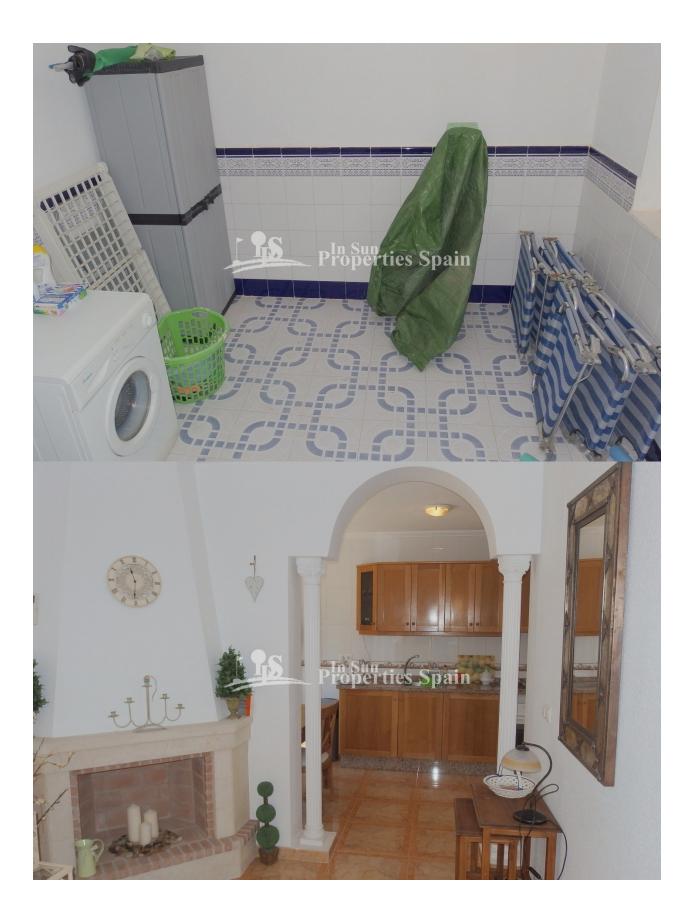

### DESCRIPTION

Very well presented south / west facing ground floor APARTMENT – SOL GOLF located in Pau-8 VILLAMARTIN GOLF, 69sqm apartment 2 bedrooms with fitted wardrobes,1 bathroom, living / dining room with fireplace a spacious open kitchen 9 sqm sunny terrace overlooking the 104 sqm private garden. Situated within 10 min walking distance to the plaza Villamartin with plenty bars, shops, restaurant, supermarket and golf, this property is in a popular area with just 5mins drive to the crystal clear beaches of Orihuela Costa and to the new Zenia Boulevard shopping centre with 150 shops. A beautiful Spanish style property in a nice location sold fully furnished. MUST BE SEEN !!

### ENERGETIC CERTIFIED

REF: # 3962

| STYLE                                              | VIEWS                                                                                 | AIRCONDITIONING                                                                                                        | DISTANCE TO :      |
|----------------------------------------------------|---------------------------------------------------------------------------------------|------------------------------------------------------------------------------------------------------------------------|--------------------|
| Mediterranean                                      | Panoramic views                                                                       | Livingroom                                                                                                             | Beach : 4 Km       |
|                                                    |                                                                                       |                                                                                                                        | Airport: 50 Km     |
|                                                    |                                                                                       |                                                                                                                        | Town center : 1 Km |
| ORIENTATION                                        | PARKING                                                                               | ТАХ                                                                                                                    | MAIN LIVING AREA   |
| South west                                         | Garage no Cars : 1                                                                    | Community : 300 €                                                                                                      | Storage            |
|                                                    | Parking no Cars: 1                                                                    |                                                                                                                        |                    |
| FLOARING                                           | KITCHEN                                                                               | GARDEN AND                                                                                                             | HEATING            |
| <ul><li>Tile floors</li><li>Stone floors</li></ul> | <ul><li> Open kitchen</li><li> Equipped kitchen</li><li> Granite countertop</li></ul> | <ul> <li>Covered terrace</li> <li>Open terrace</li> <li>Fenced</li> <li>Stone walls</li> <li>Private garden</li> </ul> | Fireplace wood     |

#### **EXTRA**

- Built in wardrobes
  Double glazed windows
  Satellite TV
  Storage room