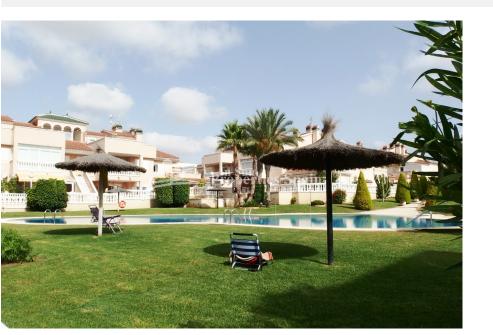

## DESCRIPTION

**REF: # 3960** 

This lovely Spanish style south facing 2 bedrooms, 2 bathrooms ground floor Apartment is located in a popular urbanization of ZENIAMAR – PLAYA FLAMENCA with walking distance to all amenities. There are 2 bedrooms and 2 fully bathrooms on the same level, spacious lounge/dining area with an open fully equipped American style kitchen and utility room. Sunny glazed front terrace with 43m2 private garden, the property is sold fully furnished, A/C in living room and bedroom, walking distance to all amenities, 1 km to the sandy beaches of Orihuela Costa and to the NEW Shopping Centre Zenia Boulevard.

### South

- FLOARING
- Tile floors
- Stone floors

- TAX Community : 412 € I.B.I : 140 € **GARDEN AND TERRACES**  Covered terrace
  - Open terrace
  - Exterior lights
  - Palm trees
  - Fenced
  - Stone walls
  - Private garden
  - Communal Garden