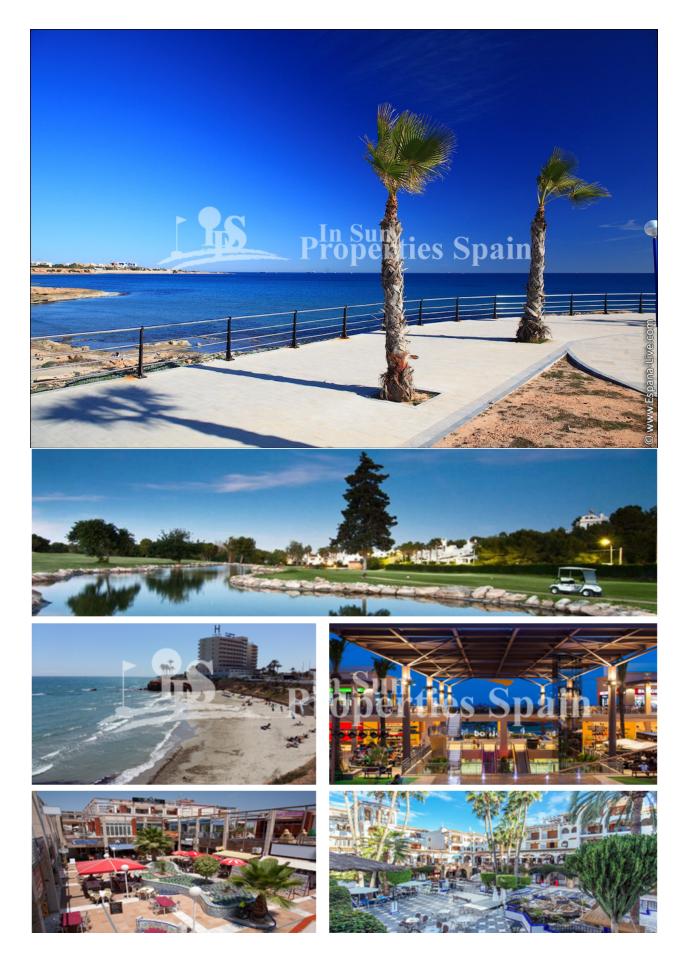

o the sandy beaches of Orihuela Costa and to the NEW Shopping Centre Zenia Boulevard.

## **ENERGETIC CERTIFIED**



### **STYLE**

Mediterranean

## FURNITURE

• Furnished

## **KITCHEN**

- Open kitchen
- Equipped kitchen
- Granite countertop

### AIRCONDITIONING

Livingroom

• Bedrooms

• Kitchen

## **DISTANCE TO :**

Beach : 2 Km

Airport: 50 Km

Town center : 1 Km

### MAIN LIVING AREA

• Storage

### **EXTRA**

- Built in wardrobes
- Double glazed windows
- Satellite TV
- Storage room

## ORIENTATION

### South

- FLOARING
- Tile floors
- Stone floors

- TAX Community : 412 € I.B.I : 140 € **GARDEN AND TERRACES**  Covered terrace
  - Open terrace
  - Exterior lights
  - Palm trees
  - Fenced
  - Stone walls
  - Private garden
  - Communal Garden

# PROPERTY GALLERY



















"OUR EXPERIENCE IS YOUR GUARANTEE"