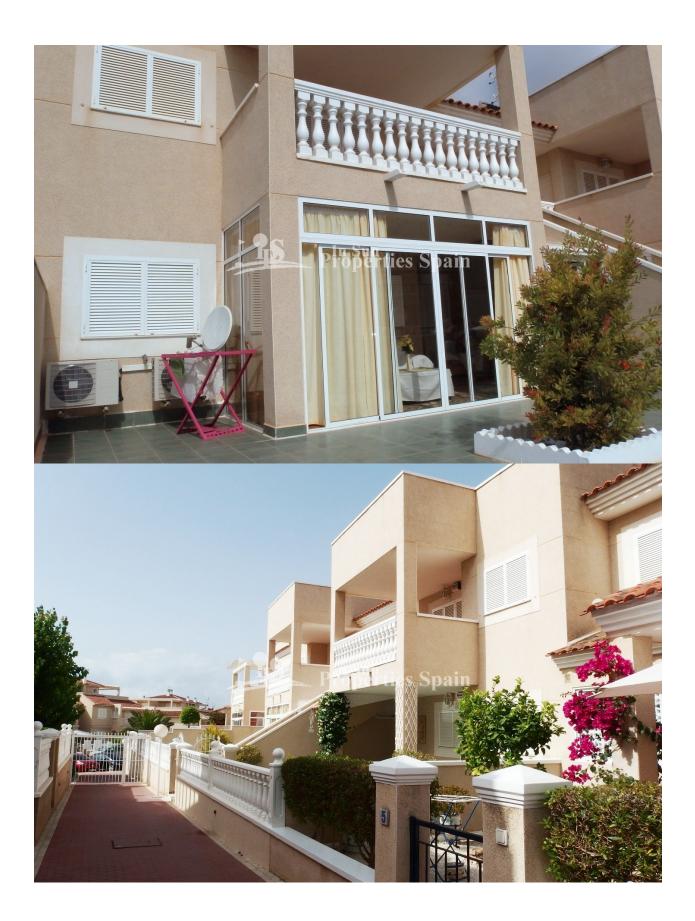

## DESCRIPTION

**REF: # 3960** 

This lovely Spanish style south facing 2 bedrooms, 2 bathrooms ground floor Apartment is located in a popular urbanization of ZENIAMAR – PLAYA FLAMENCA with walking distance to all amenities. There are 2 bedrooms and 2 fully bathrooms on the same level, spacious lounge/dining area with an open fully equipped American style kitchen and utility room. Sunny glazed front terrace with 43m2 private garden, the property is sold fully furnished, A/C in living room and bedroom, walking distance to all amenities, 1 km to the sandy beaches of Orihuela Costa and to the NEW Shopping Centre Zenia Boulevard.

### South

- FLOARING
- Tile floors
- Stone floors

- TAX Community : 412 € I.B.I : 140 € **GARDEN AND TERRACES**  Covered terrace
  - Open terrace
  - Exterior lights
  - Palm trees
  - Fenced
  - Stone walls
  - Private garden
  - Communal Garden