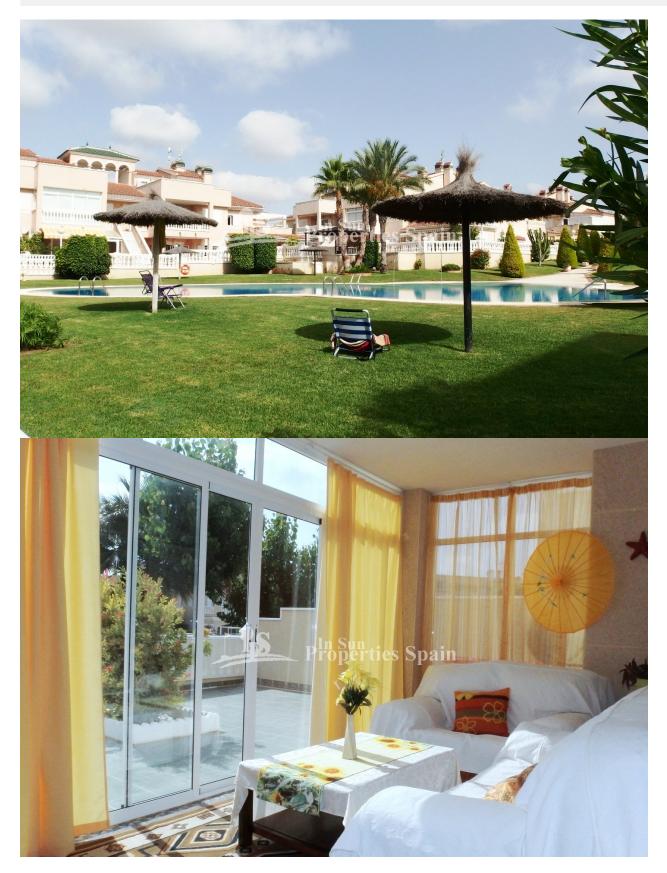

## DESCRIPTION

**REF: # 3960** 

This lovely Spanish style south facing 2 bedrooms, 2 bathrooms ground floor Apartment is located in a popular urbanization of ZENIAMAR – PLAYA FLAMENCA with walking distance to all amenities. There are 2 bedrooms and 2 fully bathrooms on the same level, spacious lounge/dining area with an open fully equipped American style kitchen and utility room. Sunny glazed front terrace with 43m2 private garden, the property is sold fully furnished, A/C in living room and bedroom, walking distance to all amenities, 1 km to the sandy beaches of Orihuela Costa and to the NEW Shopping Centre Zenia Boulevard.

### South

- FLOARING
- Tile floors
- Stone floors

- TAX Community : 412 € I.B.I : 140 € **GARDEN AND TERRACES**  Covered terrace
  - Open terrace
  - Exterior lights
  - Palm trees
  - Fenced
  - Stone walls
  - Private garden
  - Communal Garden