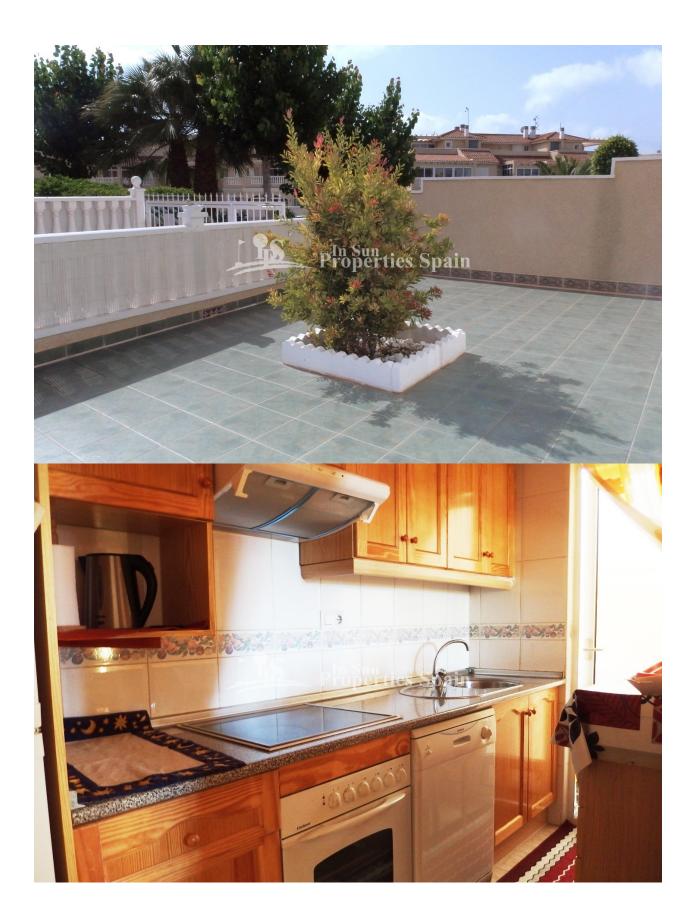

## DESCRIPTION

**REF: # 3960** 

This lovely Spanish style south facing 2 bedrooms, 2 bathrooms ground floor Apartment is located in a popular urbanization of ZENIAMAR – PLAYA FLAMENCA with walking distance to all amenities. There are 2 bedrooms and 2 fully bathrooms on the same level, spacious lounge/dining area with an open fully equipped American style kitchen and utility room. Sunny glazed front terrace with 43m2 private garden, the property is sold fully furnished, A/C in living room and bedroom, walking distance to all amenities, 1 km to the sandy beaches of Orihuela Costa and to the NEW Shopping Centre Zenia Boulevard.

## **KITCHEN**

- Open kitchen
- Equipped kitchen
- Granite countertop

### South

- FLOARING
- Tile floors
- Stone floors

- TAX Community : 412 € I.B.I : 140 € **GARDEN AND TERRACES**  Covered terrace
  - Open terrace
  - Exterior lights
  - Palm trees
  - Fenced
  - Stone walls
  - Private garden
  - Communal Garden