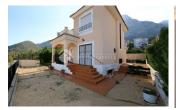

REF: # 3950 LA NUCIA/POLOP (POLOP)

| INFO              |                           |  |
|-------------------|---------------------------|--|
| PRICE:            | 215.000 €                 |  |
| PROPERTY<br>TYPE: | Villa                     |  |
| CITY:             | La Nucia/Polop<br>(Polop) |  |
| BEDROOMS:         | 3                         |  |
| Bathrooms:        | 3                         |  |
| Build ( m2 ):     | 100                       |  |
| Plot ( m2 ):      | 282                       |  |
| Terrace ( m2 ):   | 50                        |  |
| Year:             | -                         |  |
| Floor:            | 2                         |  |
| Old price         | 330.000 €                 |  |

## **DESCRIPTION**

Fantastic 3 bedroom detached villa located in the mountains of Polop de la Marina, offering fantastic sea and mountain views. The property has lounge, detached kitchen, basement, terraces and a large plot where to enjoy the most of this unique environment. Also, it is part of a private residential with large green areas, swimming pools, children's play areas, sports facilities...