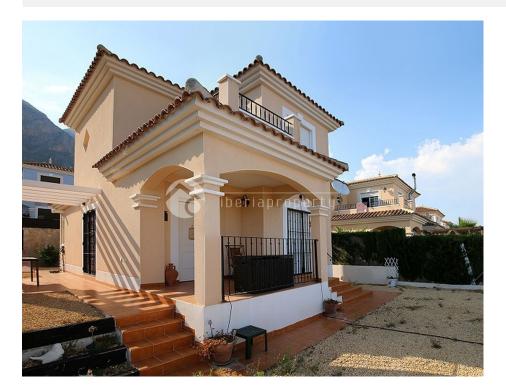

REF: # 3950 LA NUCIA/POLOP (POLOP)

| INFO              |                           |  |
|-------------------|---------------------------|--|
| PRICE:            | 215.000 €                 |  |
| PROPERTY<br>TYPE: | Villa                     |  |
| CITY:             | La Nucia/Polop<br>(Polop) |  |
| BEDROOMS:         | 3                         |  |
| Bathrooms:        | 3                         |  |
| Build ( m2 ):     | 100                       |  |
| Plot ( m2 ):      | 282                       |  |
| Terrace ( m2 ):   | 50                        |  |
| Year:             | -                         |  |
| Floor:            | 2                         |  |
| Old price         | 330.000 €                 |  |

## **DESCRIPTION**

Fantastic 3 bedroom detached villa located in the mountains of Polop de la Marina, offering fantastic sea and mountain views. The property has lounge, detached kitchen, basement, terraces and a large plot where to enjoy the most of this unique environment. Also, it is part of a private residential with large green areas, swimming pools, children's play areas, sports facilities...