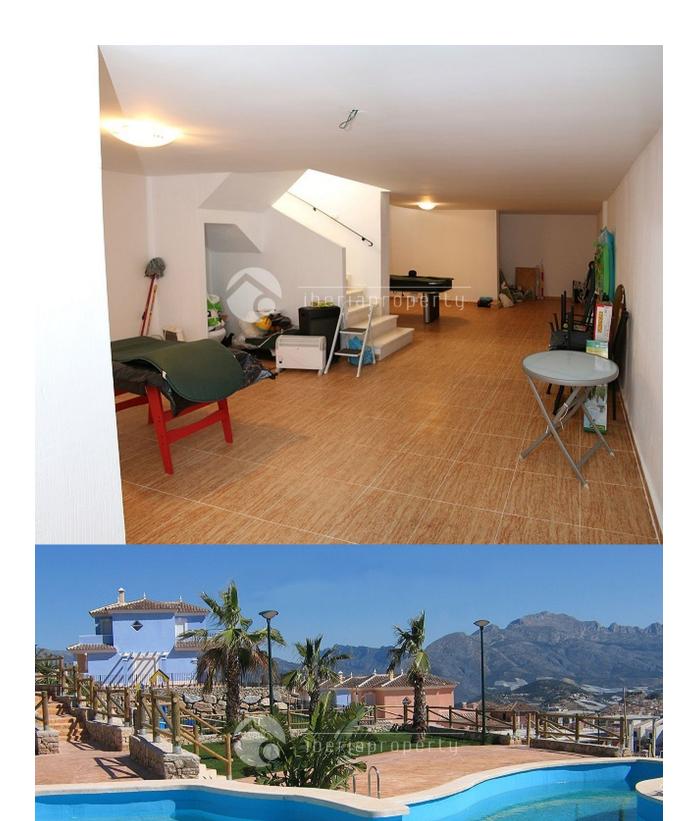

## **DESCRIPTION**

Fantastic 3 bedroom detached villa located in the mountains of Polop de la Marina, offering fantastic sea and mountain views. The property has lounge, detached kitchen, basement, terraces and a large plot where to enjoy the most of this unique environment. Also, it is part of a private residential with large green areas, swimming pools, children's play areas, sports facilities...

## KITCHEN GARDEN AND TERRACES

- Equipped kitchen
- Covered terrace
- Open terrace
- Play Ground
- Stone walls
- Private garden
- Communal Garden

- EXTRA
  - Built in wardrobes
- Reinforced door
- Double glazed windows
- Storage room
- Laundry room
- Internet