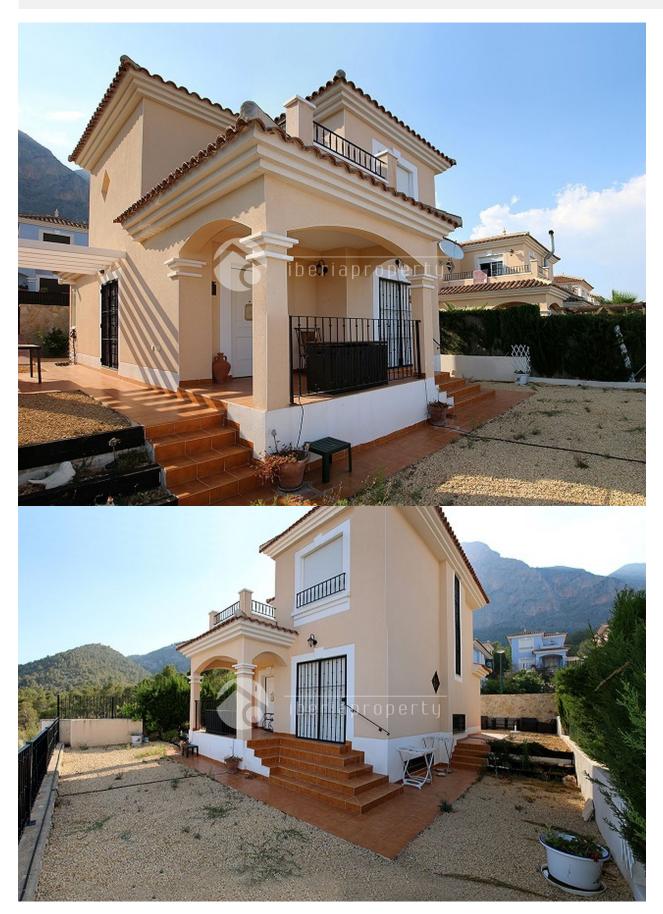

REF: # 3950 LA NUCIA/POLOP (POLOP)

| INFO              |                           |  |
|-------------------|---------------------------|--|
| PRICE:            | 215.000 €                 |  |
| PROPERTY<br>TYPE: | Villa                     |  |
| CITY:             | La Nucia/Polop<br>(Polop) |  |
| BEDROOMS:         | 3                         |  |
| Bathrooms:        | 3                         |  |
| Build ( m2 ):     | 100                       |  |
| Plot ( m2 ):      | 282                       |  |
| Terrace ( m2 ):   | 50                        |  |
| Year:             | -                         |  |
| Floor:            | 2                         |  |
| Old price         | 330.000 €                 |  |

## **DESCRIPTION**

Fantastic 3 bedroom detached villa located in the mountains of Polop de la Marina, offering fantastic sea and mountain views. The property has lounge, detached kitchen, basement, terraces and a large plot where to enjoy the most of this unique environment. Also, it is part of a private residential with large green areas, swimming pools, children's play areas, sports facilities...