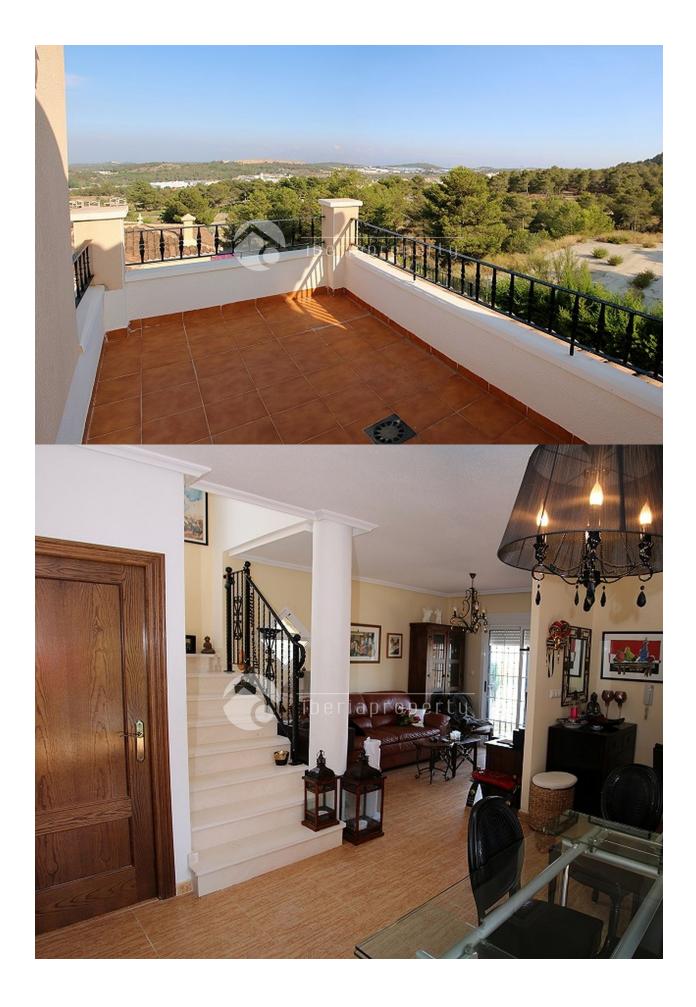

## **DESCRIPTION**

Fantastic 3 bedroom detached villa located in the mountains of Polop de la Marina, offering fantastic sea and mountain views. The property has lounge, detached kitchen, basement, terraces and a large plot where to enjoy the most of this unique environment. Also, it is part of a private residential with large green areas, swimming pools, children's play areas, sports facilities...

## KITCHEN GARDEN AND TERRACES

- Equipped kitchen
- Covered terrace
- Open terrace
- Play Ground
- Stone walls
- Private garden
- Communal Garden

- EXTRA
  - Built in wardrobes
- Reinforced door
- Double glazed windows
- Storage room
- Laundry room
- Internet