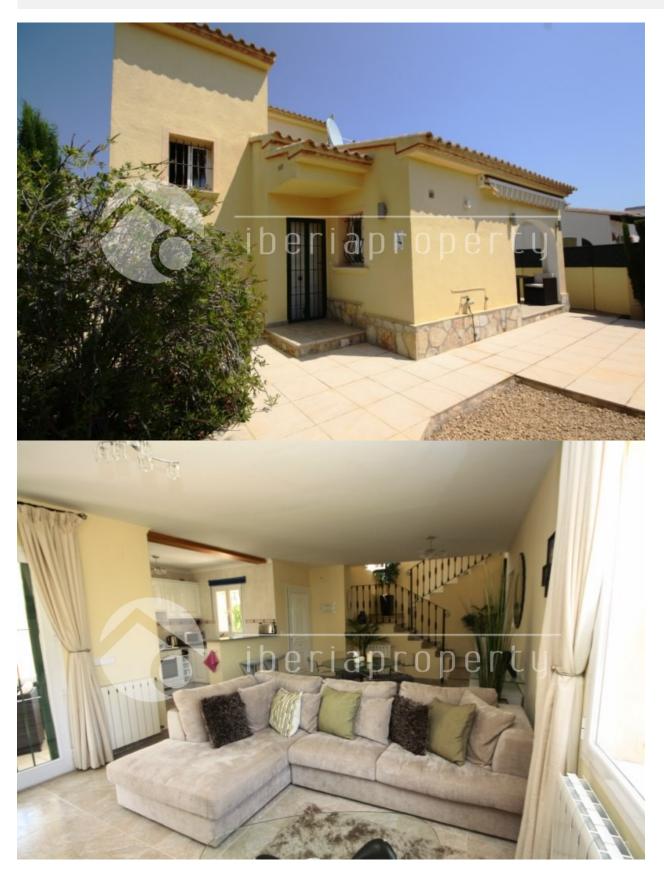

## DESCRIPTION

Cosy detached villa in a small development, south-east orientation. The recently renovated property consists of an open plan living dining room and kitchen, porch, 2 bedrooms and a bathroom with shower. The second floor has a large bedroom, bathroom and roof terrace. Gas central heating, internet and WiFi. Small closed garden with lots of privacy, irrigation and access to swimming pool (shared with only 5 villas). Private parking. In very good condition. On short distance from Moraira and Teulada.

# GARDEN AND TERRACES

Parking no Cars: 2

**PARKING** 

- Covered terrace
- Open terrace
- Exterior lights
- Automatic watering system
- Fruit trees
- Palm trees
- Landscaped
- Fenced
- Private garden