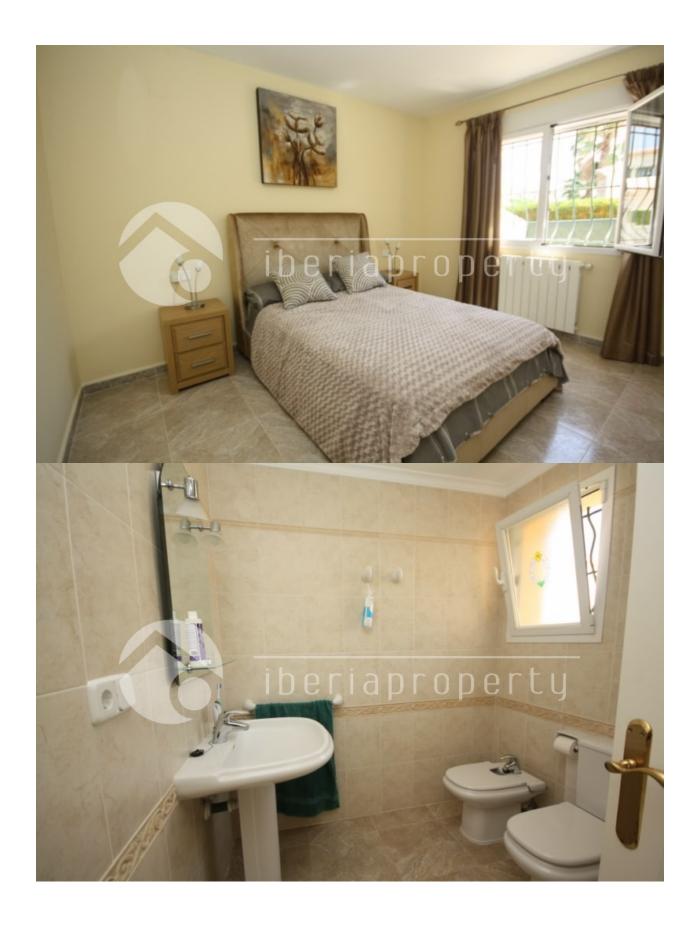

## DESCRIPTION

Cosy detached villa in a small development, south-east orientation. The recently renovated property consists of an open plan living dining room and kitchen, porch, 2 bedrooms and a bathroom with shower. The second floor has a large bedroom, bathroom and roof terrace. Gas central heating, internet and WiFi. Small closed garden with lots of privacy, irrigation and access to swimming pool (shared with only 5 villas). Private parking. In very good condition. On short distance from Moraira and Teulada.

## MAIN LIVING AREA FLOARING

• Bathroom en-suite • Tile floors