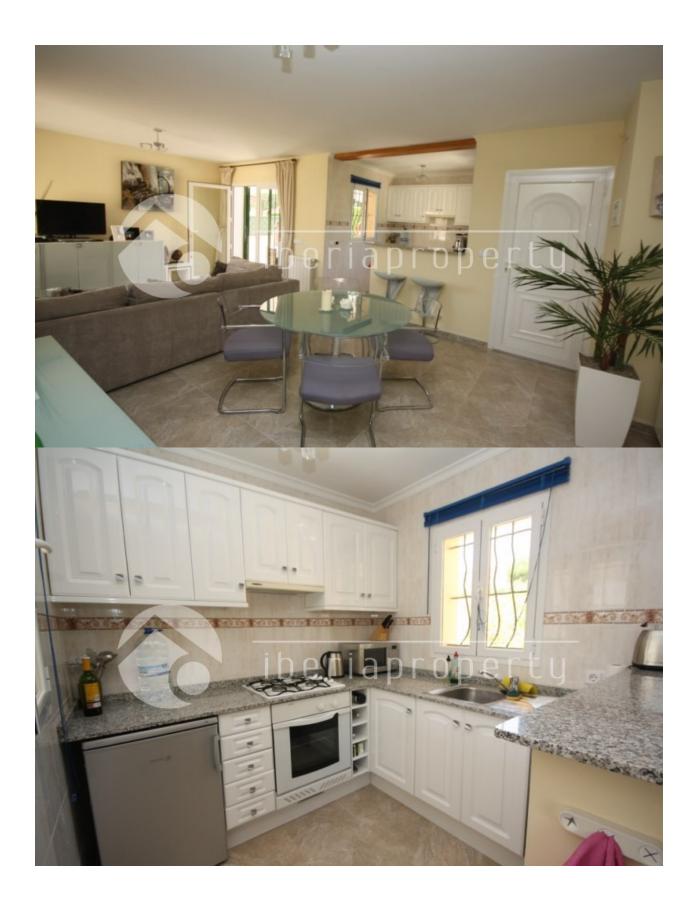

## DESCRIPTION

Cosy detached villa in a small development, south-east orientation. The recently renovated property consists of an open plan living dining room and kitchen, porch, 2 bedrooms and a bathroom with shower. The second floor has a large bedroom, bathroom and roof terrace. Gas central heating, internet and WiFi. Small closed garden with lots of privacy, irrigation and access to swimming pool (shared with only 5 villas). Private parking. In very good condition. On short distance from Moraira and Teulada.

#### KITCHEN

- Open kitchenEquipped kitchen
- Granite countertop