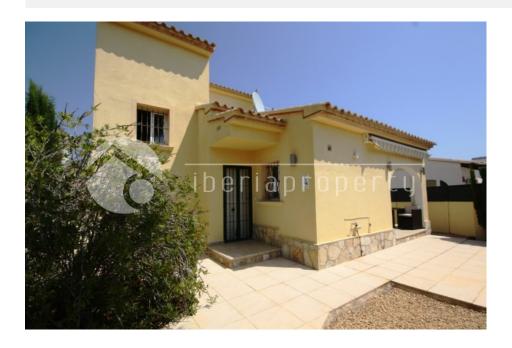

## DESCRIPTION

Cosy detached villa in a small development, south-east orientation. The recently renovated property consists of an open plan living dining room and kitchen, porch, 2 bedrooms and a bathroom with shower. The second floor has a large bedroom, bathroom and roof terrace. Gas central heating, internet and WiFi. Small closed garden with lots of privacy, irrigation and access to swimming pool (shared with only 5 villas). Private parking. In very good condition. On short distance from Moraira and Teulada.