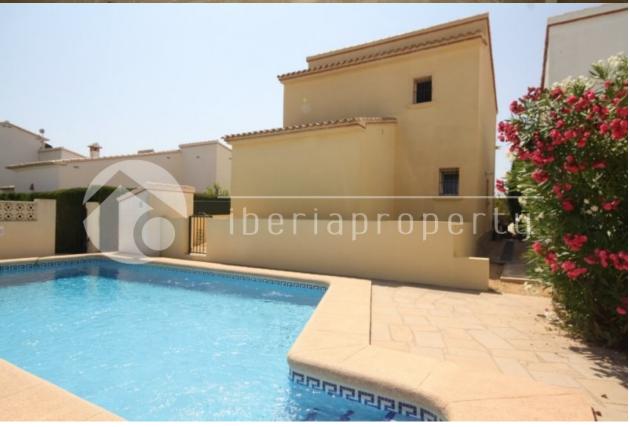

## DESCRIPTION

Cosy detached villa in a small development, south-east orientation. The recently renovated property consists of an open plan living dining room and kitchen, porch, 2 bedrooms and a bathroom with shower. The second floor has a large bedroom, bathroom and roof terrace. Gas central heating, internet and WiFi. Small closed garden with lots of privacy, irrigation and access to swimming pool (shared with only 5 villas). Private parking. In very good condition. On short distance from Moraira and Teulada.

# GARDEN AND TERRACES

Parking no Cars: 2

**PARKING** 

- Covered terrace
- Open terrace
- Exterior lights
- Automatic watering system
- Fruit trees
- Palm trees
- Landscaped
- Fenced
- Private garden