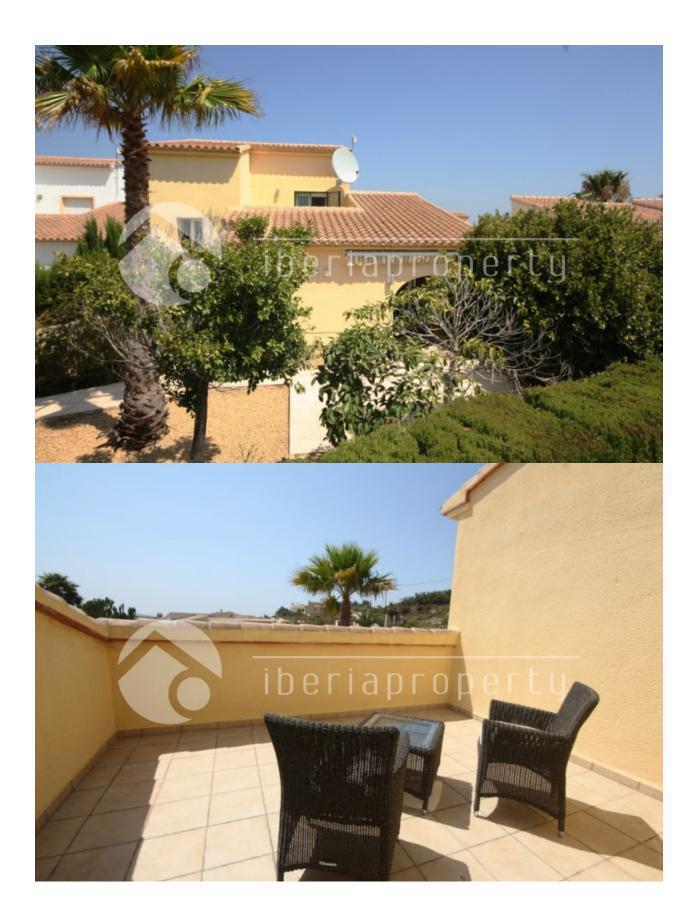

## DESCRIPTION

Cosy detached villa in a small development, south-east orientation. The recently renovated property consists of an open plan living dining room and kitchen, porch, 2 bedrooms and a bathroom with shower. The second floor has a large bedroom, bathroom and roof terrace. Gas central heating, internet and WiFi. Small closed garden with lots of privacy, irrigation and access to swimming pool (shared with only 5 villas). Private parking. In very good condition. On short distance from Moraira and Teulada.

# GARDEN AND TERRACES

Parking no Cars: 2

**PARKING** 

- Covered terrace
- Open terrace
- Exterior lights
- Automatic watering system
- Fruit trees
- Palm trees
- Landscaped
- Fenced
- Private garden