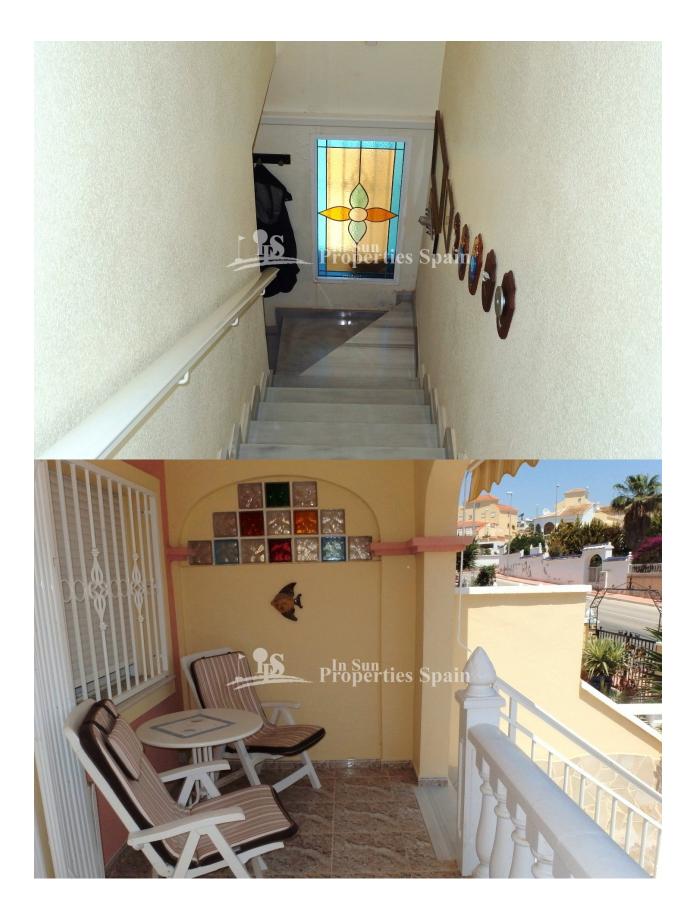

#### DESCRIPTION

REF: # 3915

Lovely east /west facing 2 bedrooms 1 bathroom + 1guest toilet Bungalow located in BOSQUE DE LAS LOMAS – EL PRESIDENTE ,with walking distance to all amenities ,this property offers on the ground floor spacious living dining area, guest toilet, American style kitchen with exit to a sunny 25 m2 private rear garden on the front 9 m2 terrace and front garden, on first floor 2 bedrooms with balcony and 1 family bathroom. 4 km to the sandy beaches of Orihuela Costa, a view min. drive to 4 golf courses and the new shopping centre Zenia Boulevard.

#### **ENERGETIC CERTIFIED**

| STYLE            | VIEWS                                              | AIRCONDITIONING                                                                       | DISTANCE TO :                                                                                           |
|------------------|----------------------------------------------------|---------------------------------------------------------------------------------------|---------------------------------------------------------------------------------------------------------|
| Mediterranean    | Panoramic views                                    | <ul><li>Livingroom</li><li>Bedrooms</li></ul>                                         | Beach : 4 Km                                                                                            |
|                  |                                                    |                                                                                       | Airport: 50 Km                                                                                          |
|                  |                                                    |                                                                                       | Town center : 1 Km                                                                                      |
| ORIENTATION      | FURNITURE                                          | PARKING                                                                               | ТАХ                                                                                                     |
| South East West  | Furnished                                          | Garage no Cars : 1                                                                    | Community : 400 €                                                                                       |
|                  |                                                    | Parking no Cars: 1                                                                    | I.B.I : 115 €                                                                                           |
| MAIN LIVING AREA | FLOARING                                           | KITCHEN                                                                               | GARDEN AND<br>TERRACES                                                                                  |
| Storage          | <ul><li>Tile floors</li><li>Stone floors</li></ul> | <ul><li> Open kitchen</li><li> Equipped kitchen</li><li> Granite countertop</li></ul> | TERRAGEO                                                                                                |
|                  |                                                    |                                                                                       | <ul> <li>Covered terrace</li> <li>Open terrace</li> <li>Exterior lights</li> <li>Stone walls</li> </ul> |

• Private garden Communal Garden