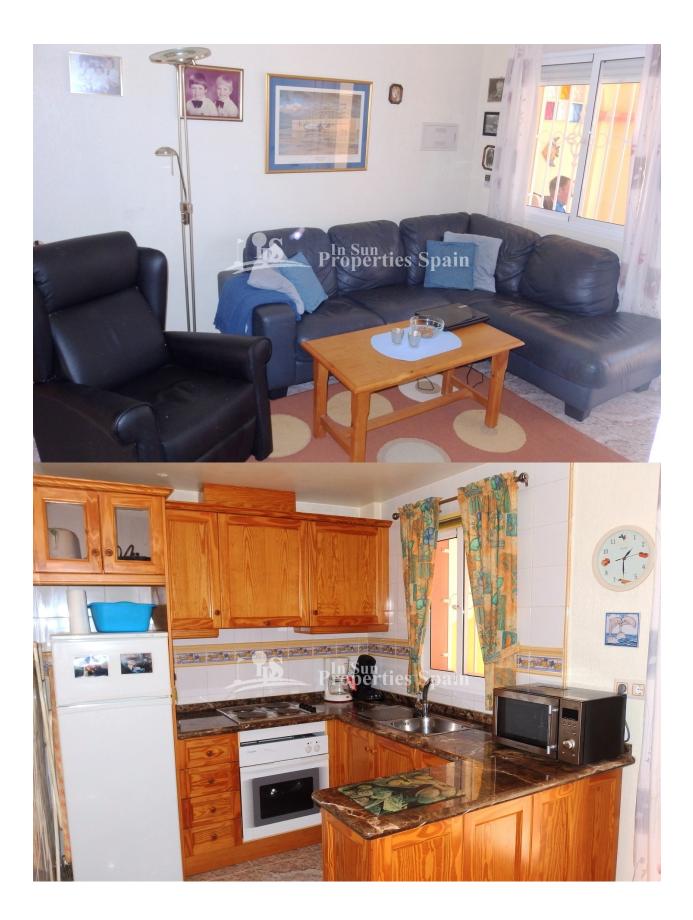

#### DESCRIPTION

REF: # 3915

Lovely east /west facing 2 bedrooms 1 bathroom + 1guest toilet Bungalow located in BOSQUE DE LAS LOMAS – EL PRESIDENTE ,with walking distance to all amenities ,this property offers on the ground floor spacious living dining area, guest toilet, American style kitchen with exit to a sunny 25 m2 private rear garden on the front 9 m2 terrace and front garden, on first floor 2 bedrooms with balcony and 1 family bathroom. 4 km to the sandy beaches of Orihuela Costa, a view min. drive to 4 golf courses and the new shopping centre Zenia Boulevard.