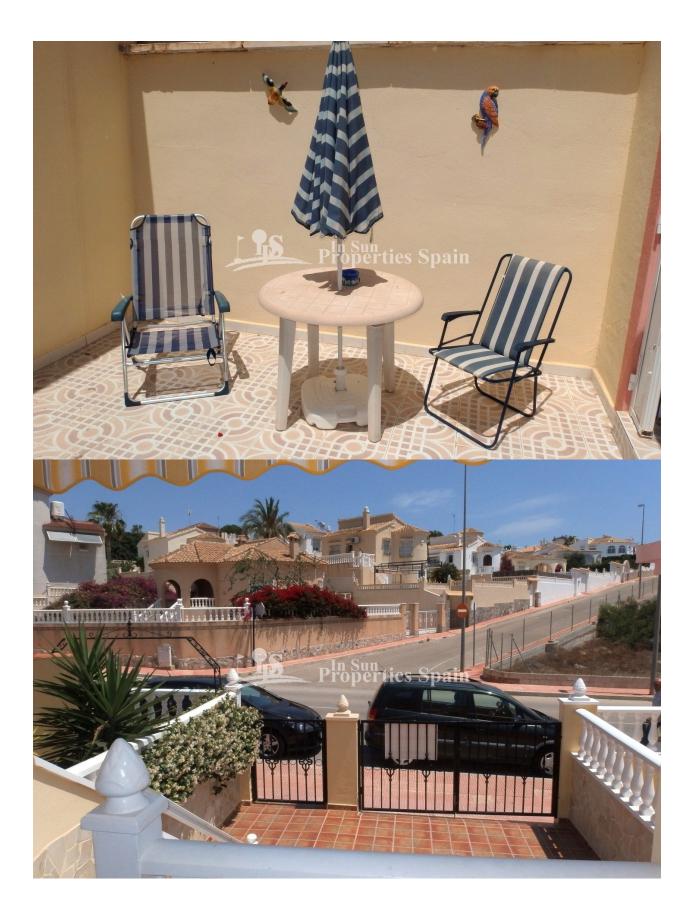

#### DESCRIPTION

REF: # 3915

Lovely east /west facing 2 bedrooms 1 bathroom + 1guest toilet Bungalow located in BOSQUE DE LAS LOMAS – EL PRESIDENTE ,with walking distance to all amenities ,this property offers on the ground floor spacious living dining area, guest toilet, American style kitchen with exit to a sunny 25 m2 private rear garden on the front 9 m2 terrace and front garden, on first floor 2 bedrooms with balcony and 1 family bathroom. 4 km to the sandy beaches of Orihuela Costa, a view min. drive to 4 golf courses and the new shopping centre Zenia Boulevard.

• Private garden Communal Garden