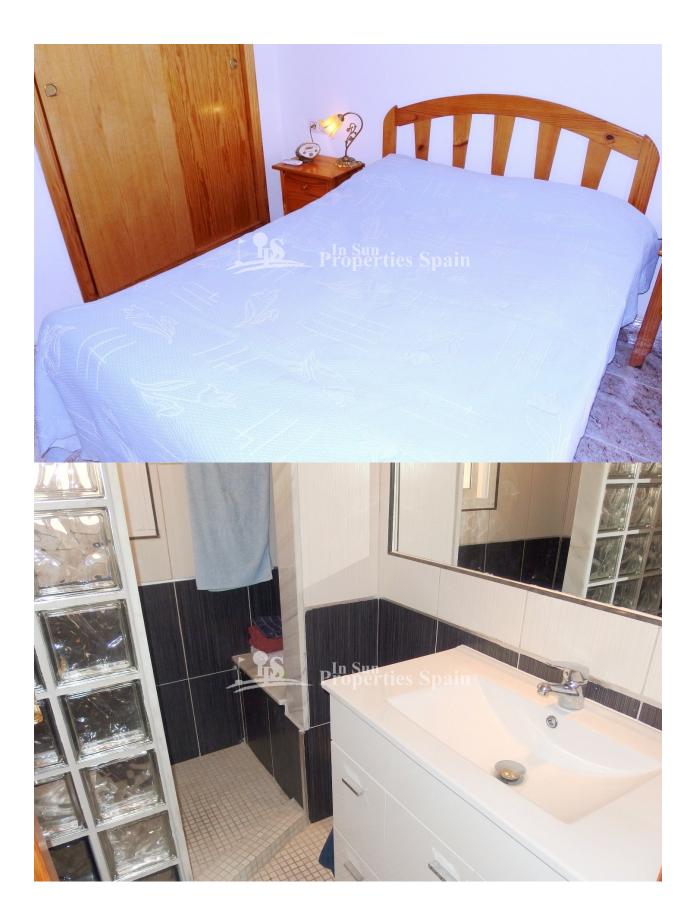

#### DESCRIPTION

REF: # 3915

Lovely east /west facing 2 bedrooms 1 bathroom + 1guest toilet Bungalow located in BOSQUE DE LAS LOMAS – EL PRESIDENTE ,with walking distance to all amenities ,this property offers on the ground floor spacious living dining area, guest toilet, American style kitchen with exit to a sunny 25 m2 private rear garden on the front 9 m2 terrace and front garden, on first floor 2 bedrooms with balcony and 1 family bathroom. 4 km to the sandy beaches of Orihuela Costa, a view min. drive to 4 golf courses and the new shopping centre Zenia Boulevard.

#### **ENERGETIC CERTIFIED**

| STYLE            | VIEWS                                              | AIRCONDITIONING                                                                       | DISTANCE TO :                                                                                           |
|------------------|----------------------------------------------------|---------------------------------------------------------------------------------------|---------------------------------------------------------------------------------------------------------|
| Mediterranean    | Panoramic views                                    | <ul><li>Livingroom</li><li>Bedrooms</li></ul>                                         | Beach : 4 Km                                                                                            |
|                  |                                                    |                                                                                       | Airport: 50 Km                                                                                          |
|                  |                                                    |                                                                                       | Town center : 1 Km                                                                                      |
| ORIENTATION      | FURNITURE                                          | PARKING                                                                               | ТАХ                                                                                                     |
| South East West  | Furnished                                          | Garage no Cars : 1                                                                    | Community : 400 €                                                                                       |
|                  |                                                    | Parking no Cars: 1                                                                    | I.B.I : 115 €                                                                                           |
| MAIN LIVING AREA | FLOARING                                           | KITCHEN                                                                               | GARDEN AND<br>TERRACES                                                                                  |
| Storage          | <ul><li>Tile floors</li><li>Stone floors</li></ul> | <ul><li> Open kitchen</li><li> Equipped kitchen</li><li> Granite countertop</li></ul> | TERRAGEO                                                                                                |
|                  |                                                    |                                                                                       | <ul> <li>Covered terrace</li> <li>Open terrace</li> <li>Exterior lights</li> <li>Stone walls</li> </ul> |