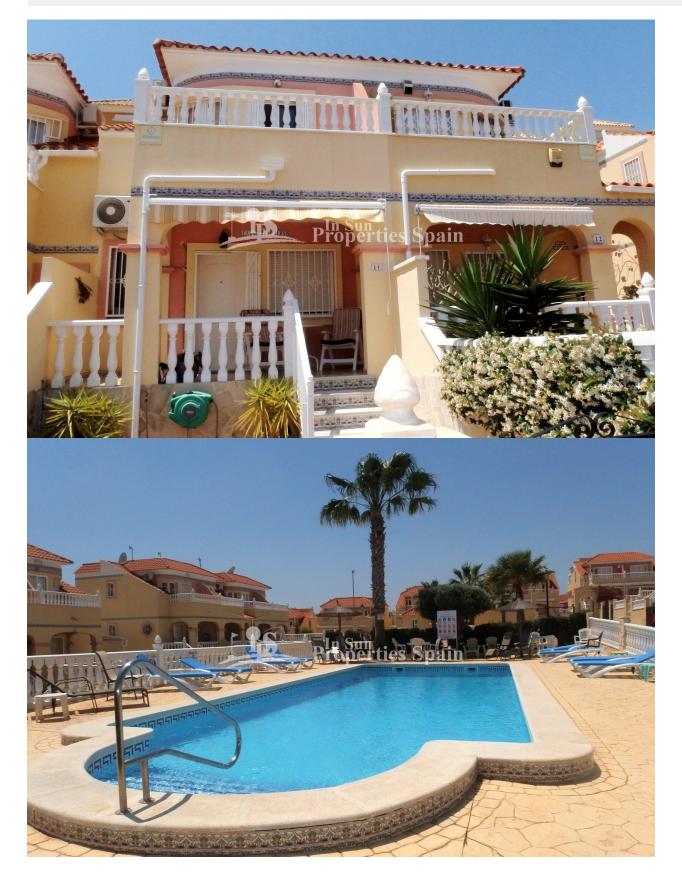

#### DESCRIPTION

REF: # 3915

Lovely east /west facing 2 bedrooms 1 bathroom + 1guest toilet Bungalow located in BOSQUE DE LAS LOMAS – EL PRESIDENTE ,with walking distance to all amenities ,this property offers on the ground floor spacious living dining area, guest toilet, American style kitchen with exit to a sunny 25 m2 private rear garden on the front 9 m2 terrace and front garden, on first floor 2 bedrooms with balcony and 1 family bathroom. 4 km to the sandy beaches of Orihuela Costa, a view min. drive to 4 golf courses and the new shopping centre Zenia Boulevard.