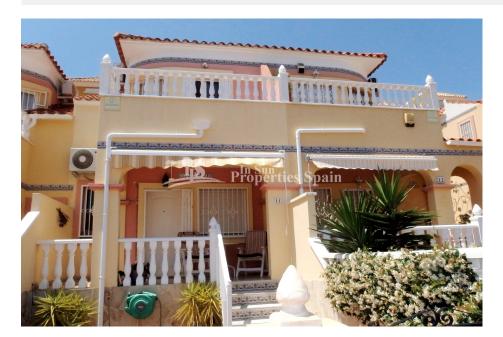

#### DESCRIPTION

REF: # 3915

Lovely east /west facing 2 bedrooms 1 bathroom + 1guest toilet Bungalow located in BOSQUE DE LAS LOMAS – EL PRESIDENTE ,with walking distance to all amenities ,this property offers on the ground floor spacious living dining area, guest toilet, American style kitchen with exit to a sunny 25 m2 private rear garden on the front 9 m2 terrace and front garden, on first floor 2 bedrooms with balcony and 1 family bathroom. 4 km to the sandy beaches of Orihuela Costa, a view min. drive to 4 golf courses and the new shopping centre Zenia Boulevard.