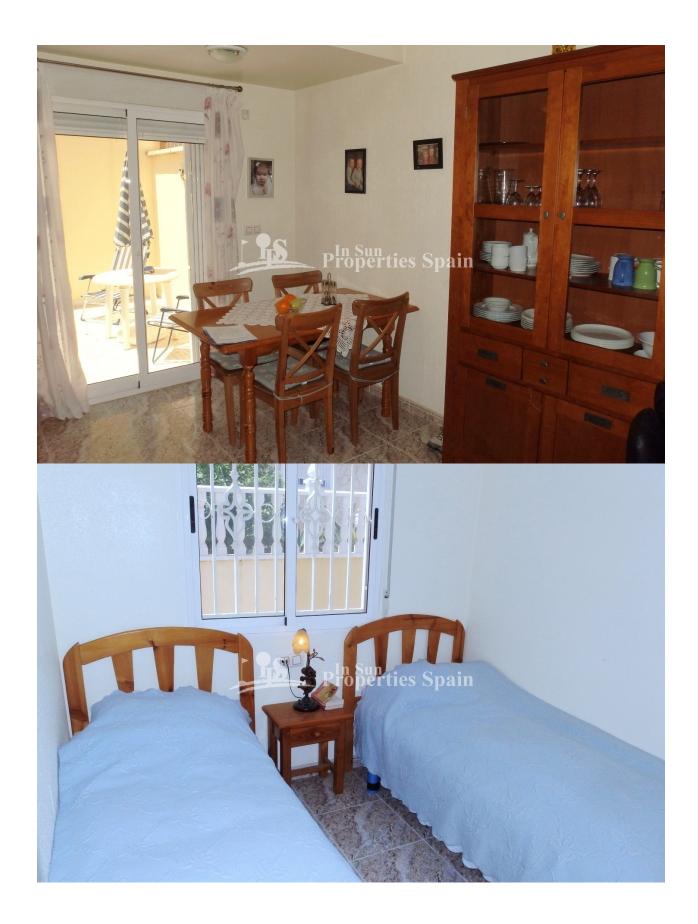

#### DESCRIPTION

REF: # 3915

Lovely east /west facing 2 bedrooms 1 bathroom + 1guest toilet Bungalow located in BOSQUE DE LAS LOMAS – EL PRESIDENTE ,with walking distance to all amenities ,this property offers on the ground floor spacious living dining area, guest toilet, American style kitchen with exit to a sunny 25 m2 private rear garden on the front 9 m2 terrace and front garden, on first floor 2 bedrooms with balcony and 1 family bathroom. 4 km to the sandy beaches of Orihuela Costa, a view min. drive to 4 golf courses and the new shopping centre Zenia Boulevard.

#### **ENERGETIC CERTIFIED**

| STYLE            | VIEWS                                              | AIRCONDITIONING                                                                       | DISTANCE TO :                                                                                           |
|------------------|----------------------------------------------------|---------------------------------------------------------------------------------------|---------------------------------------------------------------------------------------------------------|
| Mediterranean    | Panoramic views                                    | <ul><li>Livingroom</li><li>Bedrooms</li></ul>                                         | Beach : 4 Km                                                                                            |
|                  |                                                    |                                                                                       | Airport: 50 Km                                                                                          |
|                  |                                                    |                                                                                       | Town center : 1 Km                                                                                      |
| ORIENTATION      | FURNITURE                                          | PARKING                                                                               | ТАХ                                                                                                     |
| South East West  | Furnished                                          | Garage no Cars : 1                                                                    | Community : 400 €                                                                                       |
|                  |                                                    | Parking no Cars: 1                                                                    | I.B.I : 115 €                                                                                           |
| MAIN LIVING AREA | FLOARING                                           | KITCHEN                                                                               | GARDEN AND<br>TERRACES                                                                                  |
| Storage          | <ul><li>Tile floors</li><li>Stone floors</li></ul> | <ul><li> Open kitchen</li><li> Equipped kitchen</li><li> Granite countertop</li></ul> | TERRAGEO                                                                                                |
|                  |                                                    |                                                                                       | <ul> <li>Covered terrace</li> <li>Open terrace</li> <li>Exterior lights</li> <li>Stone walls</li> </ul> |