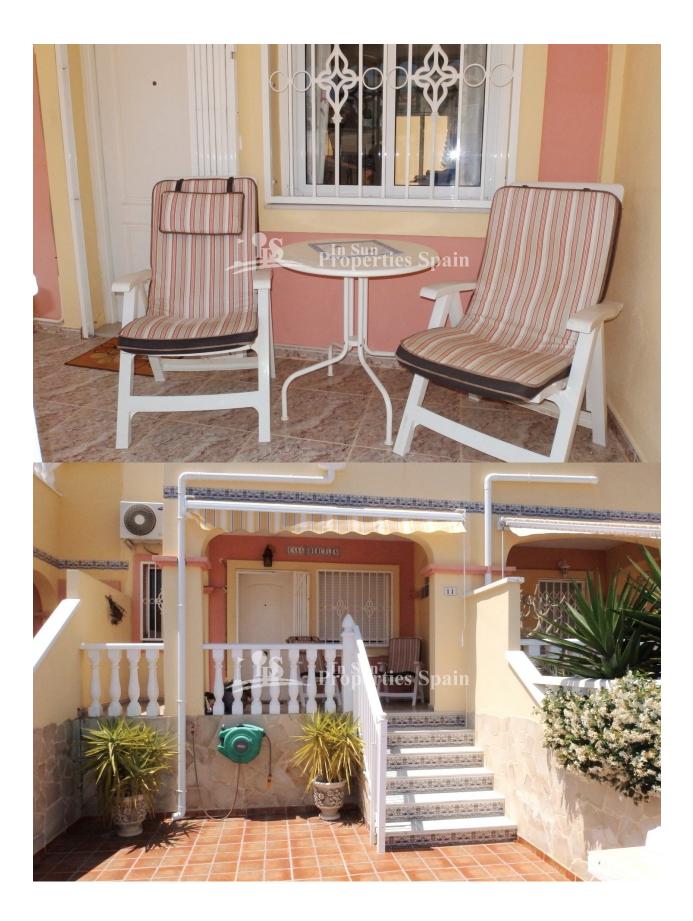

#### DESCRIPTION

REF: # 3915

Lovely east /west facing 2 bedrooms 1 bathroom + 1guest toilet Bungalow located in BOSQUE DE LAS LOMAS – EL PRESIDENTE ,with walking distance to all amenities ,this property offers on the ground floor spacious living dining area, guest toilet, American style kitchen with exit to a sunny 25 m2 private rear garden on the front 9 m2 terrace and front garden, on first floor 2 bedrooms with balcony and 1 family bathroom. 4 km to the sandy beaches of Orihuela Costa, a view min. drive to 4 golf courses and the new shopping centre Zenia Boulevard.

• Private garden Communal Garden

## EXTRA

- Alarm
- Double glazed windowsStorage room