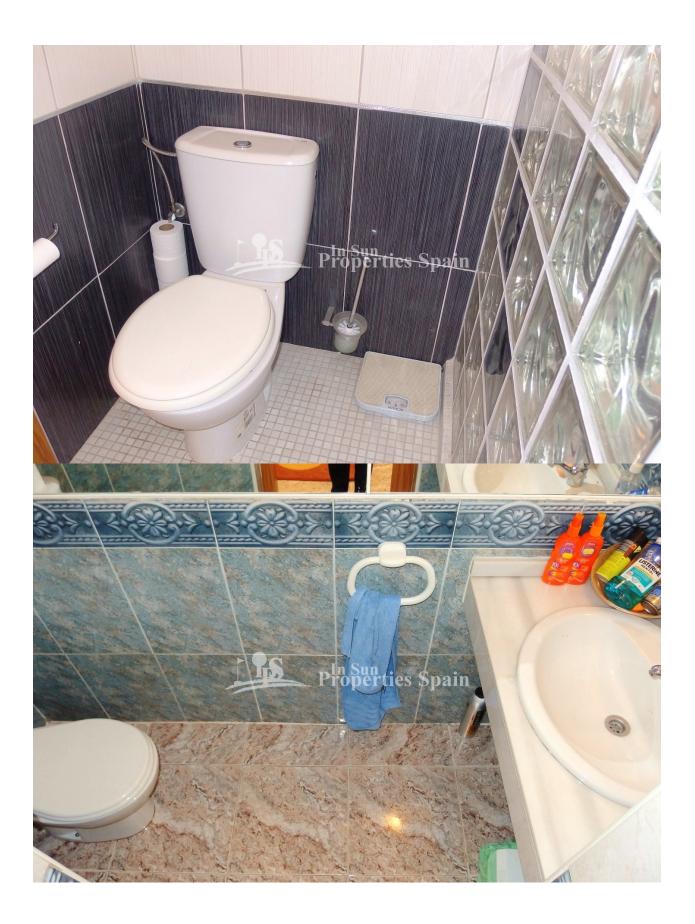

#### DESCRIPTION

REF: # 3915

Lovely east /west facing 2 bedrooms 1 bathroom + 1guest toilet Bungalow located in BOSQUE DE LAS LOMAS – EL PRESIDENTE ,with walking distance to all amenities ,this property offers on the ground floor spacious living dining area, guest toilet, American style kitchen with exit to a sunny 25 m2 private rear garden on the front 9 m2 terrace and front garden, on first floor 2 bedrooms with balcony and 1 family bathroom. 4 km to the sandy beaches of Orihuela Costa, a view min. drive to 4 golf courses and the new shopping centre Zenia Boulevard.