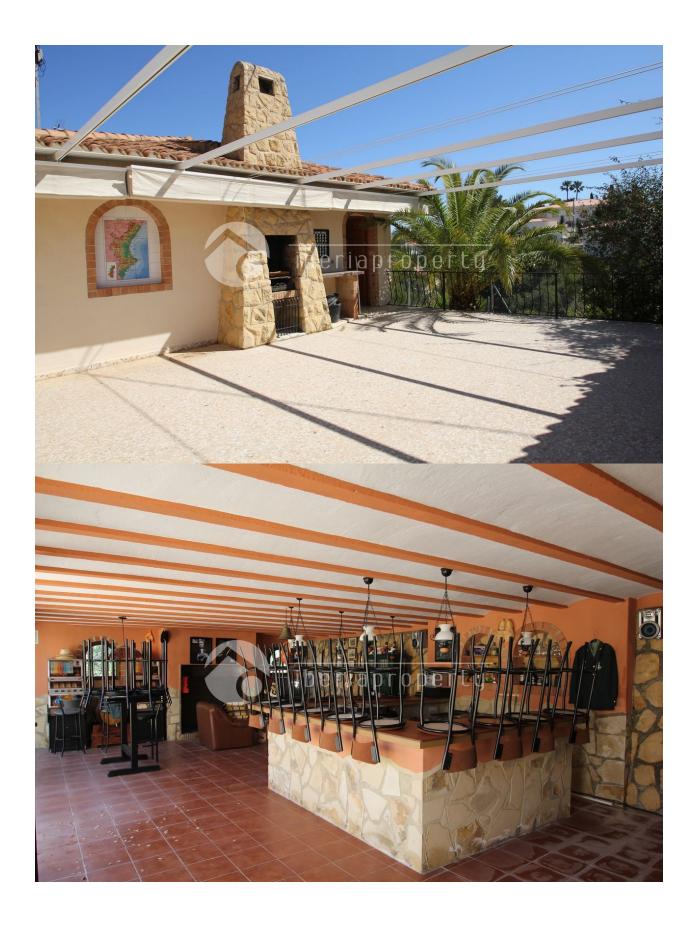

## **GARDEN AND TERRACES**

- Covered terrace
- Open terrace
- · Automatic watering system
- Fruit trees
- Palm trees
- Landscaped
- Fenced
- Stone walls
- Electric gate
- Outdoor kitchen
- BBQ/grill
- Private garden