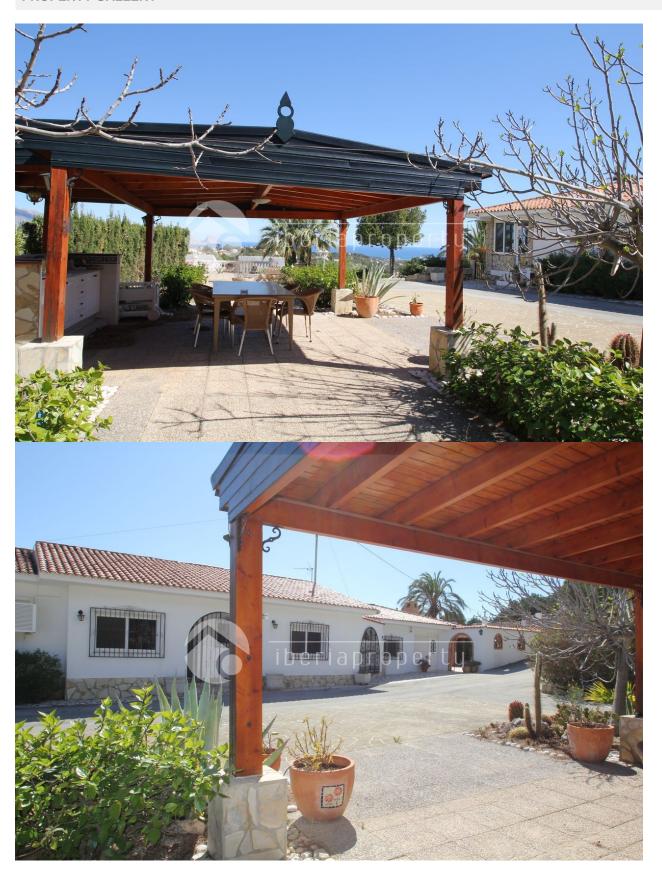

## **DESCRIPTION**

This large villa has been built on a hill and has breathtaking open sea and panoramic views. It has been built on large plot of 2.600m2 and has a main villa with private pool, a guest apartment, an outdoor kitchen, a bar/party area and a total of 6 bedrooms and 5 bathrooms. Ideal for big families, bed and breakfast, or a company/business property. The property has a lot of possibilities.

## **GARDEN AND TERRACES**

- Covered terrace
- Open terrace
- · Automatic watering system
- Fruit trees
- Palm trees
- Landscaped
- Fenced
- Stone walls
- Electric gate
- Outdoor kitchen
- BBQ/grill
- Private garden