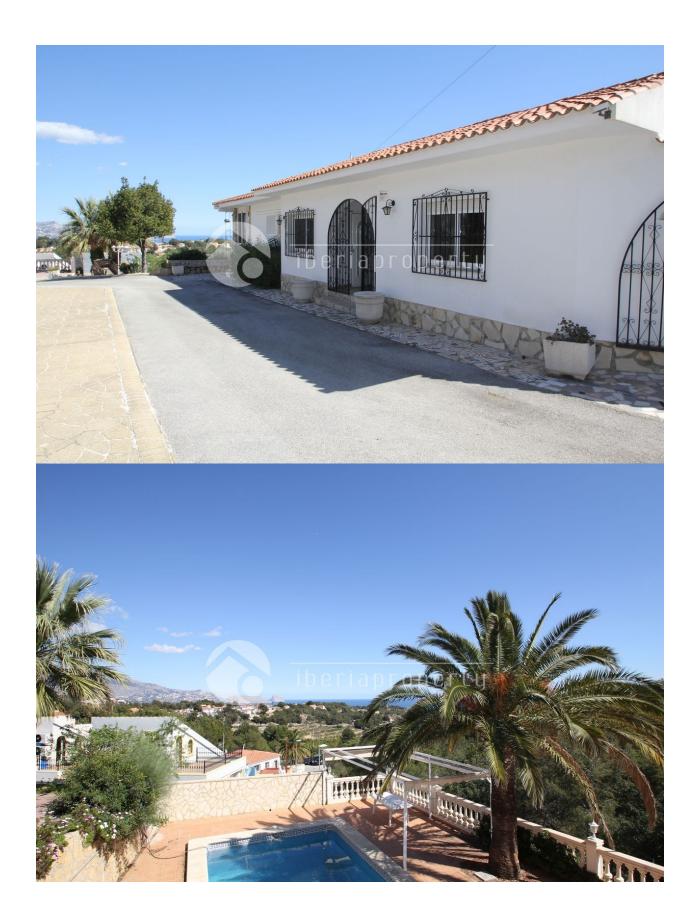

## **DESCRIPTION**

This large villa has been built on a hill and has breathtaking open sea and panoramic views. It has been built on large plot of 2.600m2 and has a main villa with private pool, a guest apartment, an outdoor kitchen, a bar/party area and a total of 6 bedrooms and 5 bathrooms. Ideal for big families, bed and breakfast, or a company/business property. The property has a lot of possibilities.

## **VIEWS**

- Panoramic views
- Sea views
- Mountain views

## **GARDEN AND TERRACES**

- Covered terrace
- Open terrace
- · Automatic watering system
- Fruit trees
- Palm trees
- Landscaped
- Fenced
- Stone walls
- Electric gate
- Outdoor kitchen
- BBQ/grill
- Private garden