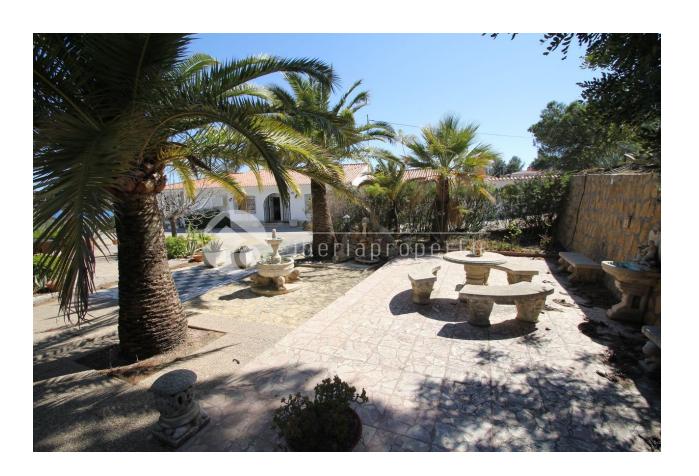

## **DESCRIPTION**

This large villa has been built on a hill and has breathtaking open sea and panoramic views. It has been built on large plot of 2.600m2 and has a main villa with private pool, a guest apartment, an outdoor kitchen, a bar/party area and a total of 6 bedrooms and 5 bathrooms. Ideal for big families, bed and breakfast, or a company/business property. The property has a lot of possibilities.

## **GARDEN AND TERRACES**

- Covered terrace
- Open terrace
- · Automatic watering system
- Fruit trees
- Palm trees
- Landscaped
- Fenced
- Stone walls
- Electric gate
- Outdoor kitchen
- BBQ/grill
- Private garden