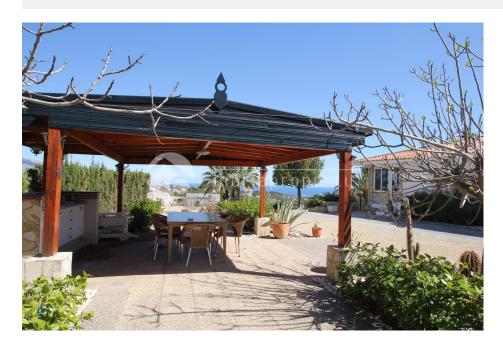

## **DESCRIPTION**

This large villa has been built on a hill and has breathtaking open sea and panoramic views. It has been built on large plot of 2.600m2 and has a main villa with private pool, a guest apartment, an outdoor kitchen, a bar/party area and a total of 6 bedrooms and 5 bathrooms. Ideal for big families, bed and breakfast, or a company/business property. The property has a lot of possibilities.

## **GARDEN AND TERRACES**

- Covered terrace
- Open terrace
- · Automatic watering system
- Fruit trees
- Palm trees
- Landscaped
- Fenced
- Stone walls
- Electric gate
- Outdoor kitchen
- BBQ/grill
- Private garden