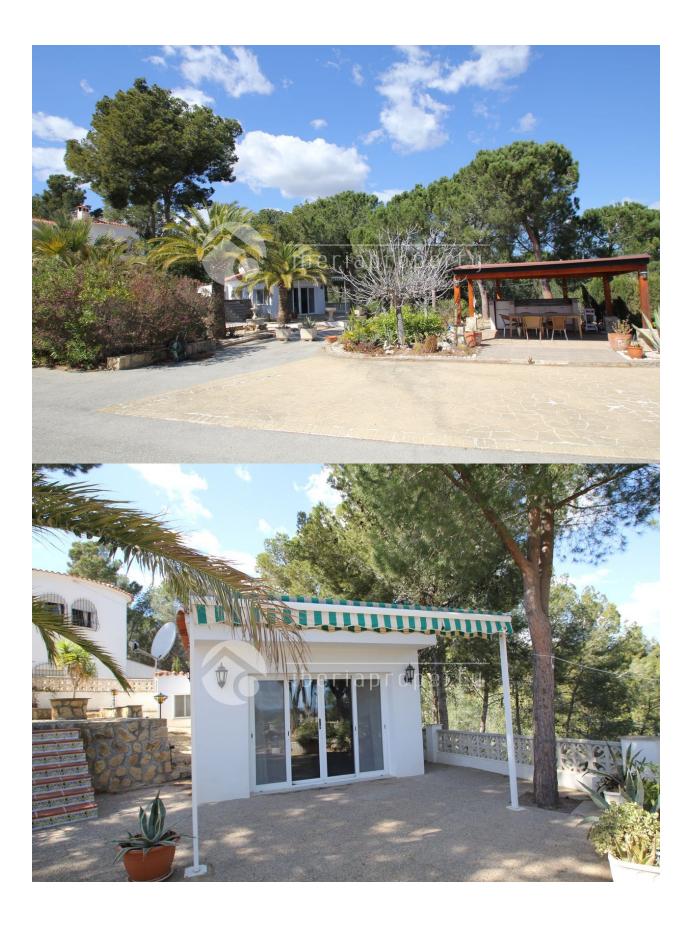

## **DESCRIPTION**

This large villa has been built on a hill and has breathtaking open sea and panoramic views. It has been built on large plot of 2.600m2 and has a main villa with private pool, a guest apartment, an outdoor kitchen, a bar/party area and a total of 6 bedrooms and 5 bathrooms. Ideal for big families, bed and breakfast, or a company/business property. The property has a lot of possibilities.

## **GARDEN AND TERRACES**

- Covered terrace
- Open terrace
- · Automatic watering system
- Fruit trees
- Palm trees
- Landscaped
- Fenced
- Stone walls
- Electric gate
- Outdoor kitchen
- BBQ/grill
- Private garden