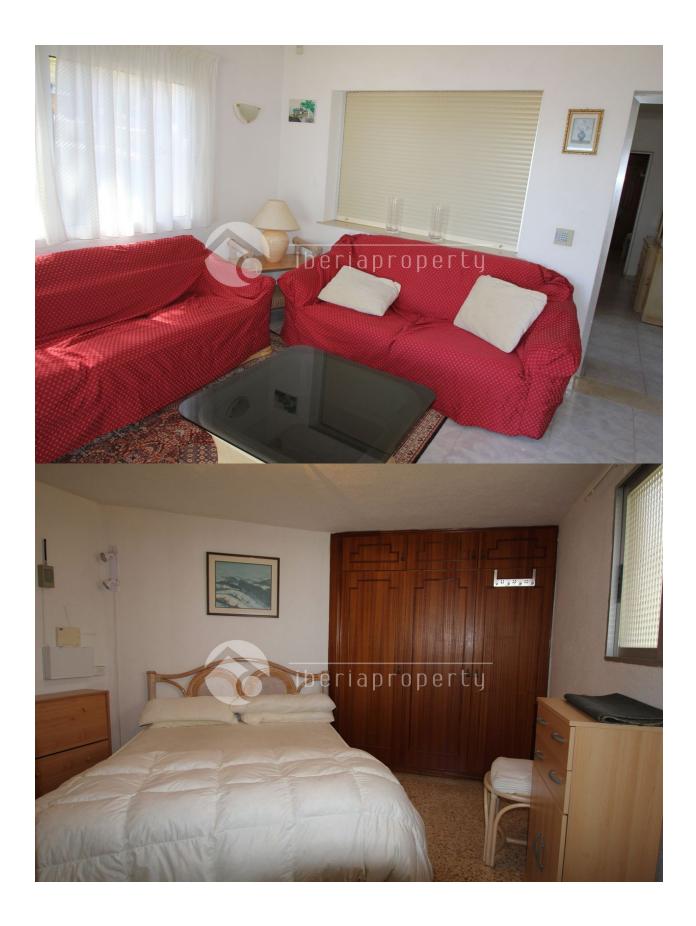

## **DESCRIPTION**

This large villa has been built on a hill and has breathtaking open sea and panoramic views. It has been built on large plot of 2.600m2 and has a main villa with private pool, a guest apartment, an outdoor kitchen, a bar/party area and a total of 6 bedrooms and 5 bathrooms. Ideal for big families, bed and breakfast, or a company/business property. The property has a lot of possibilities.

## **GUEST APARTMENT**

Living Areas: 50 m m

Kitchen: 1

Bedrooms:1

Bathrooms: 1

- Closed kitchen