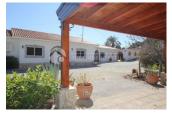

## **DESCRIPTION**

This large villa has been built on a hill and has breathtaking open sea and panoramic views. It has been built on large plot of 2.600m2 and has a main villa with private pool, a guest apartment, an outdoor kitchen, a bar/party area and a total of 6 bedrooms and 5 bathrooms. Ideal for big families, bed and breakfast, or a company/business property. The property has a lot of possibilities.

## **GARDEN AND TERRACES**

- Covered terrace
- Open terrace
- · Automatic watering system
- Fruit trees
- Palm trees
- Landscaped
- Fenced
- Stone walls
- Electric gate
- Outdoor kitchen
- BBQ/grill
- Private garden