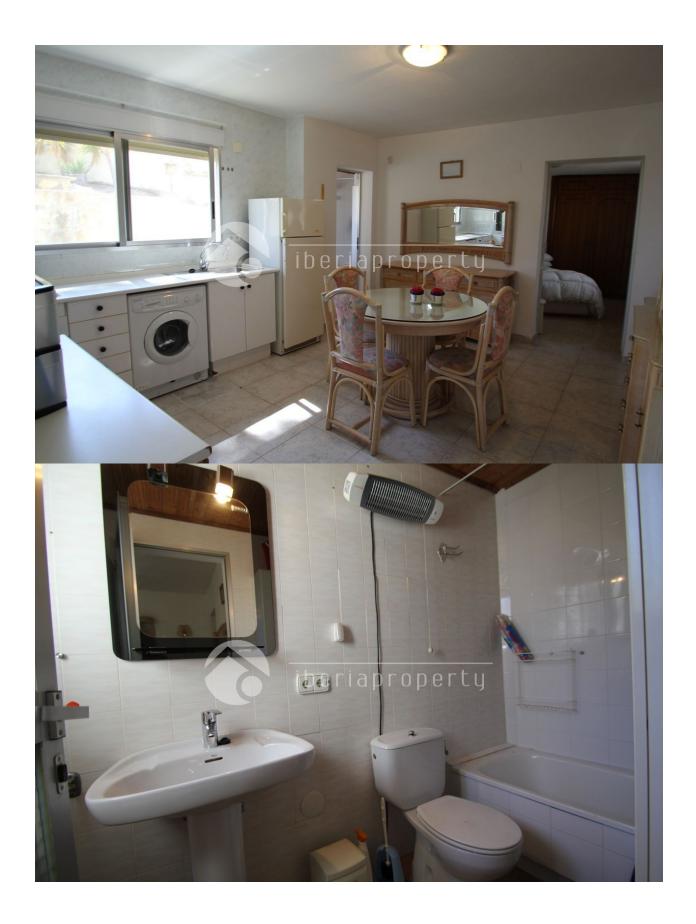

## **GUEST APARTMENT**

Living Areas: 50 m m

Kitchen: 1

Bedrooms:1

Bathrooms: 1

- Closed kitchen

## **KITCHEN**

- Equipped kitchen
- Granite countertop