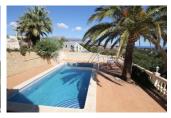

## **DESCRIPTION**

This large villa has been built on a hill and has breathtaking open sea and panoramic views. It has been built on large plot of 2.600m2 and has a main villa with private pool, a guest apartment, an outdoor kitchen, a bar/party area and a total of 6 bedrooms and 5 bathrooms. Ideal for big families, bed and breakfast, or a company/business property. The property has a lot of possibilities.

## **VIEWS**

- Panoramic views
- Sea views
- Mountain views

## **GARDEN AND TERRACES**

- Covered terrace
- Open terrace
- · Automatic watering system
- Fruit trees
- Palm trees
- Landscaped
- Fenced
- Stone walls
- Electric gate
- Outdoor kitchen
- BBQ/grill
- Private garden