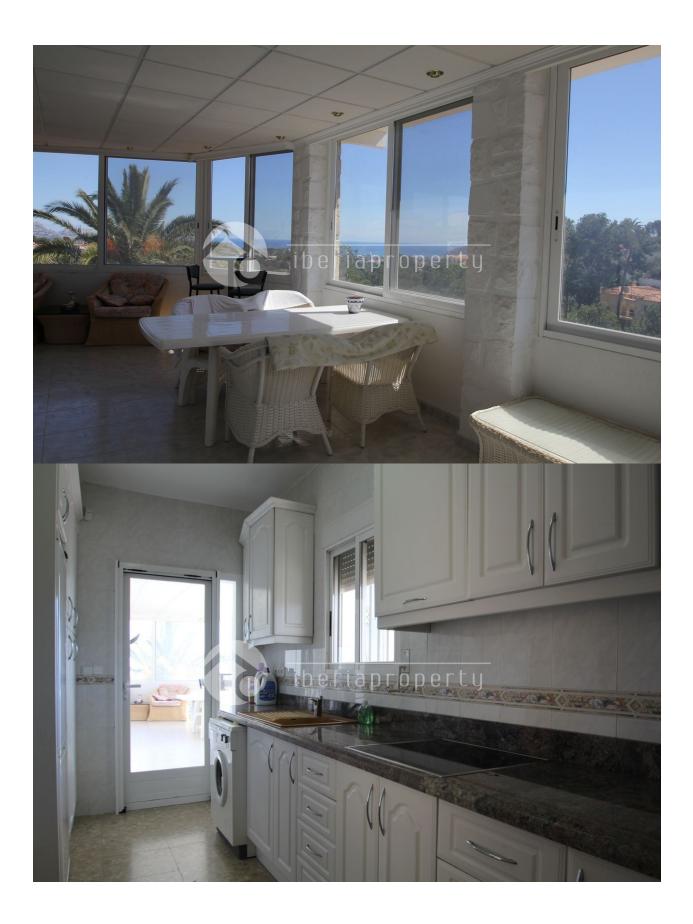

## **DESCRIPTION**

This large villa has been built on a hill and has breathtaking open sea and panoramic views. It has been built on large plot of 2.600m2 and has a main villa with private pool, a guest apartment, an outdoor kitchen, a bar/party area and a total of 6 bedrooms and 5 bathrooms. Ideal for big families, bed and breakfast, or a company/business property. The property has a lot of possibilities.

## **KITCHEN**

- Equipped kitchen
- Granite countertop

## **VIEWS**

- Panoramic views
- Sea views
- Mountain views