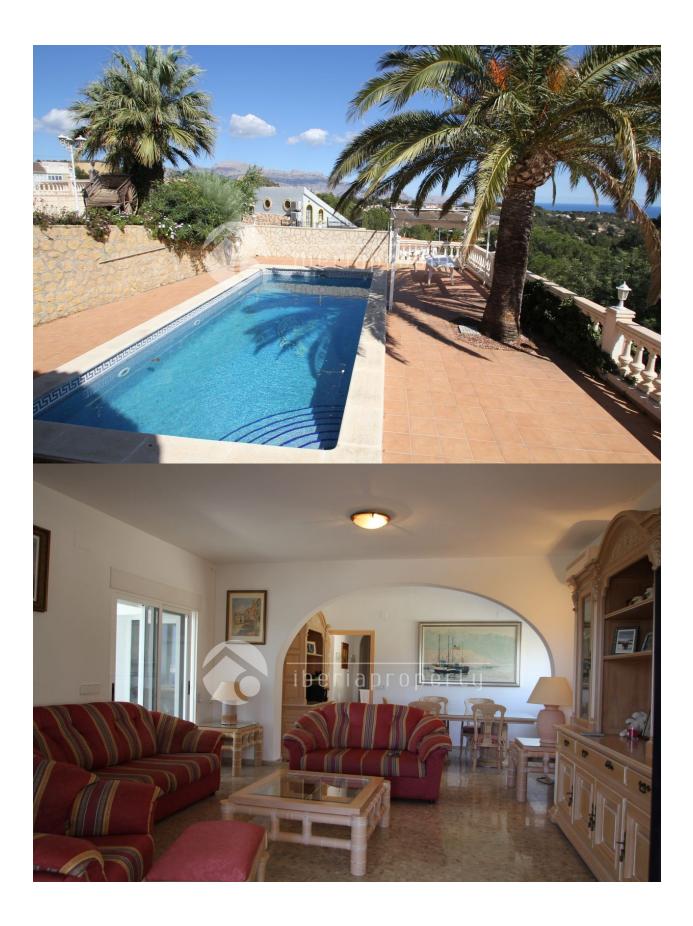

## **DESCRIPTION**

This large villa has been built on a hill and has breathtaking open sea and panoramic views. It has been built on large plot of 2.600m2 and has a main villa with private pool, a guest apartment, an outdoor kitchen, a bar/party area and a total of 6 bedrooms and 5 bathrooms. Ideal for big families, bed and breakfast, or a company/business property. The property has a lot of possibilities.

## **VIEWS**

- Panoramic views
- Sea views
- Mountain views

# **MAIN LIVING AREA**

South west

Not furnished

## **GARDEN AND TERRACES**

- Covered terrace
- Open terrace
- · Automatic watering system
- Fruit trees
- Palm trees
- Landscaped
- Fenced
- Stone walls
- Electric gate
- Outdoor kitchen
- BBQ/grill
- Private garden