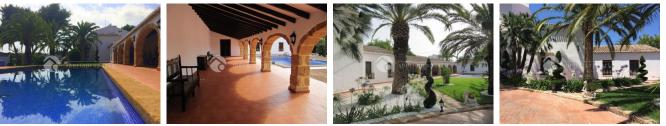

## DESCRIPTION

LAND OF 4150 M2 DISTRIBUTION OF LIVING ROOM, KITCHEN with dining area, BODEGA, (wine cellar) master bedroom en-suite with dressing room, patio, living room with fireplace, guest toilet, hall and PORCH. TOTAL AREA 650.40. GUEST HOUSE COMPOSED living room with fireplace, three bedrooms, bathrooms kitchen, porch and laundry. TOTAL AREA 183.70 M2 ATTACHED HOUSING FORMED BY LIVING ROOM, KITCHEN, TWO BEDROOMS, bathroom and porch. TOTAL AREA 65.40 M2 OUTSIDE GARAGE WITH AUTOMATIC electric door 50.0 m2 STORAGE ROOM OF 29.40 m2 Wooden pergola 12 x 5 mts.

#### GARDEN AND TERRACES

- Covered terrace
- Open terrace
- Automatic watering system
- Fruit trees
- Palm trees
- Landscaped
- Fenced
- Lawn
- Stone walls
- Electric gate
- Outdoor kitchen
- BBQ/grill
- Private garden