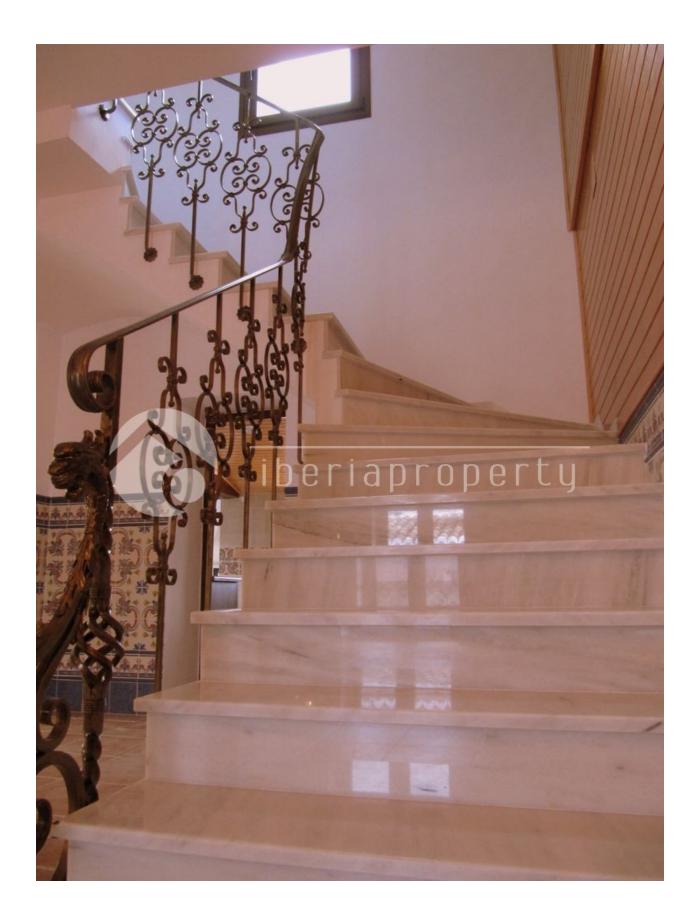

## DESCRIPTION

LAND OF 4150 M2 DISTRIBUTION OF LIVING ROOM, KITCHEN with dining area, BODEGA, (wine cellar) master bedroom en-suite with dressing room, patio, living room with fireplace, guest toilet, hall and PORCH. TOTAL AREA 650.40. GUEST HOUSE COMPOSED living room with fireplace, three bedrooms, bathrooms kitchen, porch and laundry. TOTAL AREA 183.70 M2 ATTACHED HOUSING FORMED BY LIVING ROOM, KITCHEN, TWO BEDROOMS, bathroom and porch. TOTAL AREA 65.40 M2 OUTSIDE GARAGE WITH AUTOMATIC electric door 50.0 m2 STORAGE ROOM OF 29.40 m2 Wooden pergola 12 x 5 mts.