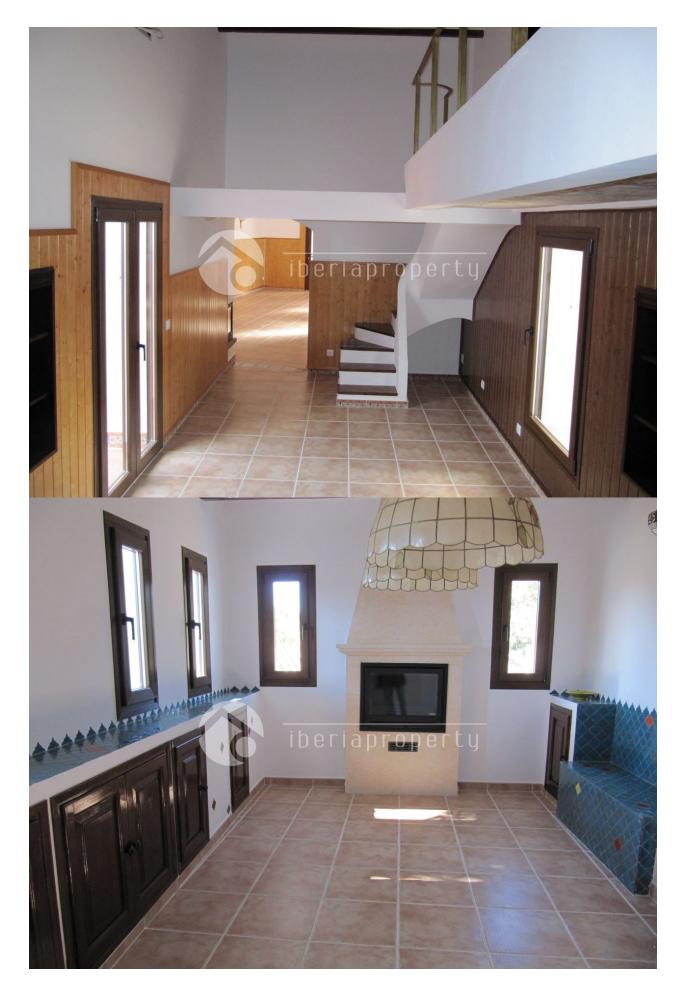

## DESCRIPTION

LAND OF 4150 M2 DISTRIBUTION OF LIVING ROOM, KITCHEN with dining area, BODEGA, (wine cellar) master bedroom en-suite with dressing room, patio, living room with fireplace, guest toilet, hall and PORCH. TOTAL AREA 650.40. GUEST HOUSE COMPOSED living room with fireplace, three bedrooms, bathrooms kitchen, porch and laundry. TOTAL AREA 183.70 M2 ATTACHED HOUSING FORMED BY LIVING ROOM, KITCHEN, TWO BEDROOMS, bathroom and porch. TOTAL AREA 65.40 M2 OUTSIDE GARAGE WITH AUTOMATIC electric door 50.0 m2 STORAGE ROOM OF 29.40 m2 Wooden pergola 12 x 5 mts.

## **FLOARING**

• Tile floors

## HEATING

• Fireplace wood