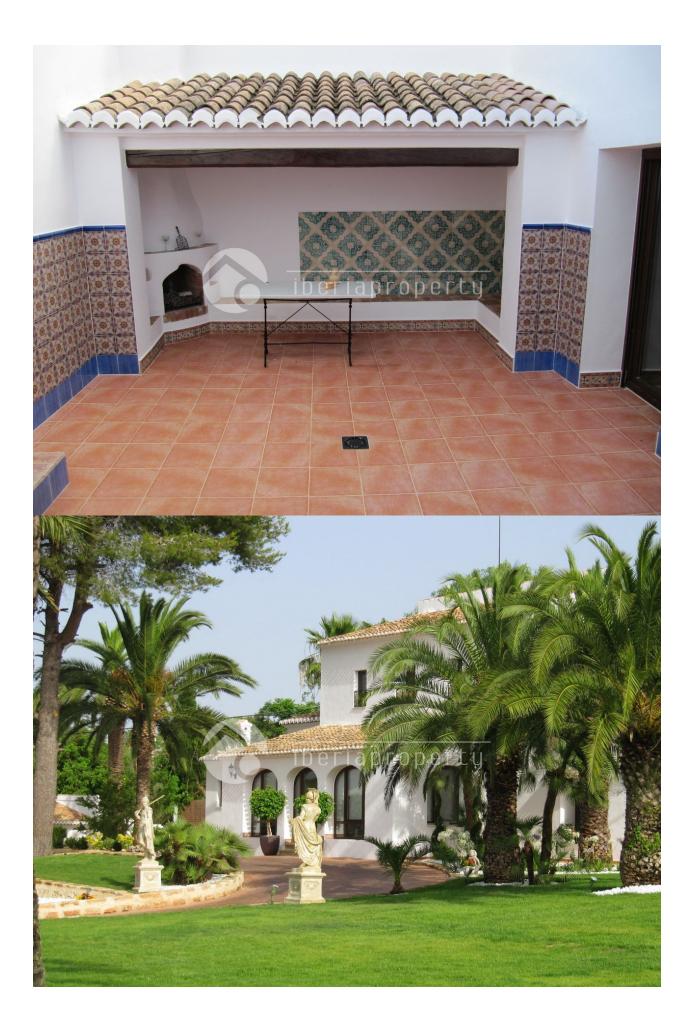

## DESCRIPTION

LAND OF 4150 M2 DISTRIBUTION OF LIVING ROOM, KITCHEN with dining area, BODEGA, (wine cellar) master bedroom en-suite with dressing room, patio, living room with fireplace, guest toilet, hall and PORCH. TOTAL AREA 650.40. GUEST HOUSE COMPOSED living room with fireplace, three bedrooms, bathrooms kitchen, porch and laundry. TOTAL AREA 183.70 M2 ATTACHED HOUSING FORMED BY LIVING ROOM, KITCHEN, TWO BEDROOMS, bathroom and porch. TOTAL AREA 65.40 M2 OUTSIDE GARAGE WITH AUTOMATIC electric door 50.0 m2 STORAGE ROOM OF 29.40 m2 Wooden pergola 12 x 5 mts.

#### GARDEN AND TERRACES

- Covered terrace
- Open terrace
- Automatic watering system
- Fruit trees
- Palm trees
- Landscaped
- Fenced
- Lawn
- Stone walls
- Electric gate
- Outdoor kitchen
- BBQ/grill
- Private garden