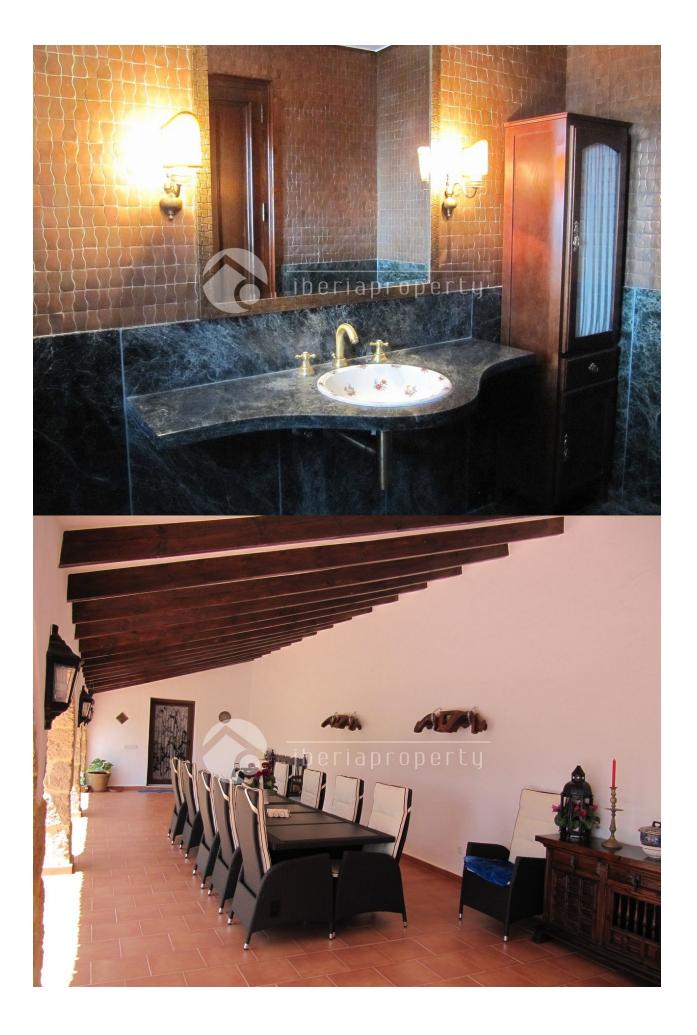

## DESCRIPTION

LAND OF 4150 M2 DISTRIBUTION OF LIVING ROOM, KITCHEN with dining area, BODEGA, (wine cellar) master bedroom en-suite with dressing room, patio, living room with fireplace, guest toilet, hall and PORCH. TOTAL AREA 650.40. GUEST HOUSE COMPOSED living room with fireplace, three bedrooms, bathrooms kitchen, porch and laundry. TOTAL AREA 183.70 M2 ATTACHED HOUSING FORMED BY LIVING ROOM, KITCHEN, TWO BEDROOMS, bathroom and porch. TOTAL AREA 65.40 M2 OUTSIDE GARAGE WITH AUTOMATIC electric door 50.0 m2 STORAGE ROOM OF 29.40 m2 Wooden pergola 12 x 5 mts.

## MAIN LIVING AREA

- Wine cellar
- Bathroom en-suite