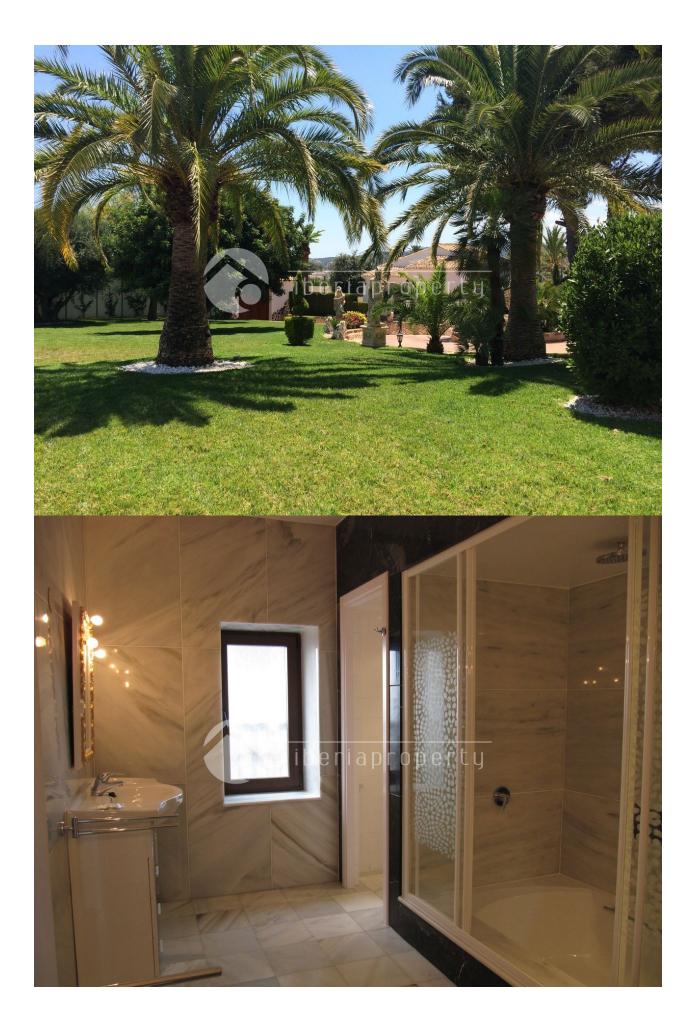

## DESCRIPTION

LAND OF 4150 M2 DISTRIBUTION OF LIVING ROOM, KITCHEN with dining area, BODEGA, (wine cellar) master bedroom en-suite with dressing room, patio, living room with fireplace, guest toilet, hall and PORCH. TOTAL AREA 650.40. GUEST HOUSE COMPOSED living room with fireplace, three bedrooms, bathrooms kitchen, porch and laundry. TOTAL AREA 183.70 M2 ATTACHED HOUSING FORMED BY LIVING ROOM, KITCHEN, TWO BEDROOMS, bathroom and porch. TOTAL AREA 65.40 M2 OUTSIDE GARAGE WITH AUTOMATIC electric door 50.0 m2 STORAGE ROOM OF 29.40 m2 Wooden pergola 12 x 5 mts.

#### GARDEN AND TERRACES

- Covered terrace
- Open terrace
- Automatic watering system
- Fruit trees
- Palm trees
- Landscaped
- Fenced
- Lawn
- Stone walls
- Electric gate
- Outdoor kitchen
- BBQ/grill
- Private garden