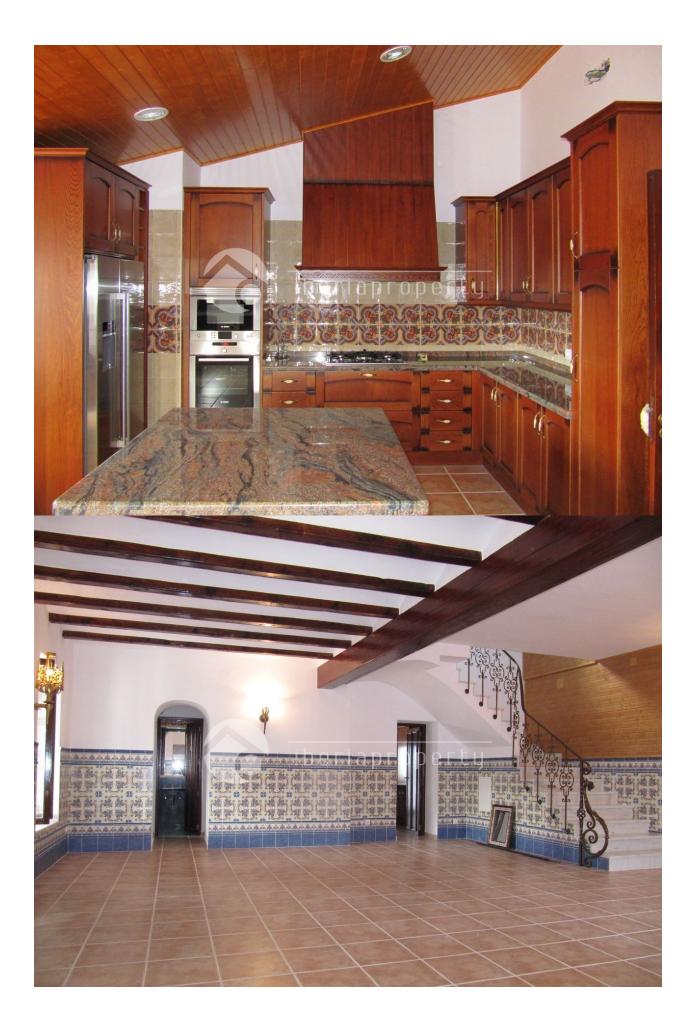

## KITCHEN

- Closed kitchen
- Equipped kitchen
- Granite countertop

## MAIN LIVING AREA

- Wine cellar
- Bathroom en-suite

## DESCRIPTION

LAND OF 4150 M2 DISTRIBUTION OF LIVING ROOM, KITCHEN with dining area, BODEGA, (wine cellar) master bedroom en-suite with dressing room, patio, living room with fireplace, guest toilet, hall and PORCH. TOTAL AREA 650.40. GUEST HOUSE COMPOSED living room with fireplace, three bedrooms, bathrooms kitchen, porch and laundry. TOTAL AREA 183.70 M2 ATTACHED HOUSING FORMED BY LIVING ROOM, KITCHEN, TWO BEDROOMS, bathroom and porch. TOTAL AREA 65.40 M2 OUTSIDE GARAGE WITH AUTOMATIC electric door 50.0 m2 STORAGE ROOM OF 29.40 m2 Wooden pergola 12 x 5 mts.