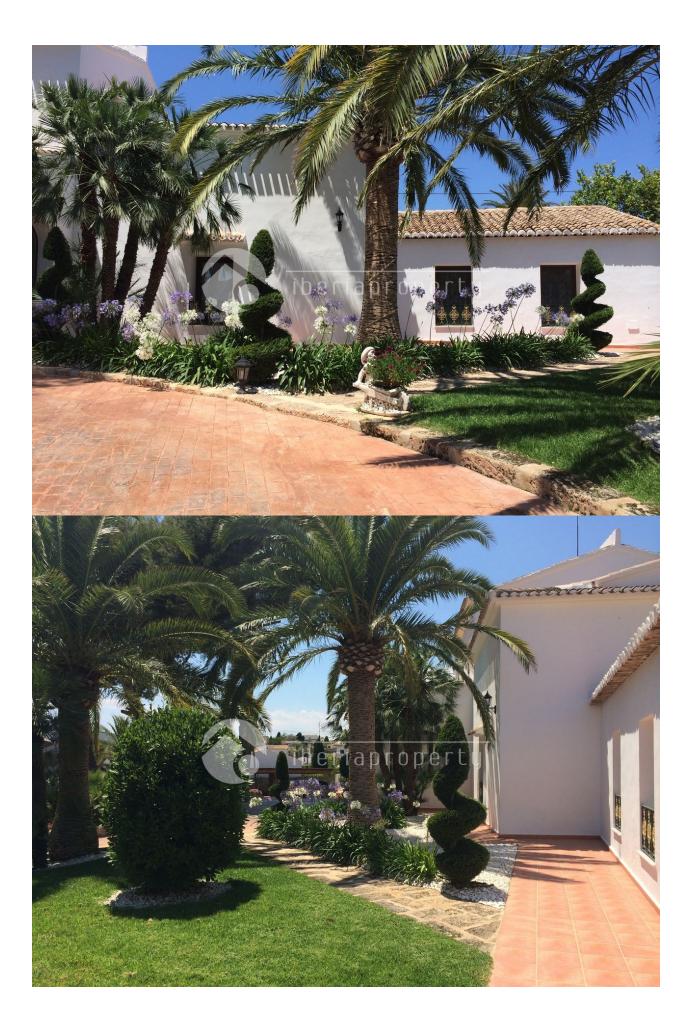

#### GARDEN AND TERRACES

- Covered terrace
- Open terrace
- Automatic watering system
- Fruit trees
- Palm trees
- Landscaped
- Fenced
- Lawn
- Stone walls
- Electric gate
- Outdoor kitchen
- BBQ/grill
- Private garden

#### VIEWS

Mountain views