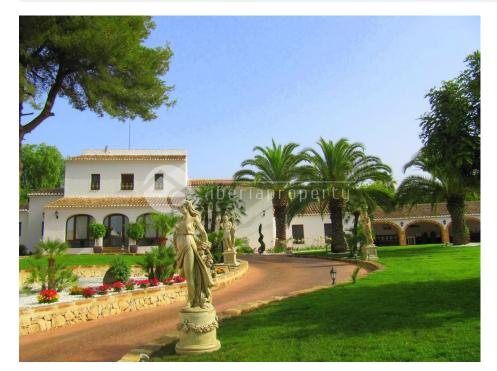

## DESCRIPTION

LAND OF 4150 M2 DISTRIBUTION OF LIVING ROOM, KITCHEN with dining area, BODEGA, (wine cellar) master bedroom en-suite with dressing room, patio, living room with fireplace, guest toilet, hall and PORCH. TOTAL AREA 650.40. GUEST HOUSE COMPOSED living room with fireplace, three bedrooms, bathrooms kitchen, porch and laundry. TOTAL AREA 183.70 M2 ATTACHED HOUSING FORMED BY LIVING ROOM, KITCHEN, TWO BEDROOMS, bathroom and porch. TOTAL AREA 65.40 M2 OUTSIDE GARAGE WITH AUTOMATIC electric door 50.0 m2 STORAGE ROOM OF 29.40 m2 Wooden pergola 12 x 5 mts.

#### GARDEN AND TERRACES

- Covered terrace
- Open terrace
- Automatic watering system
- Fruit trees
- Palm trees
- Landscaped
- Fenced
- Lawn
- Stone walls
- Electric gate
- Outdoor kitchen
- BBQ/grill
- Private garden