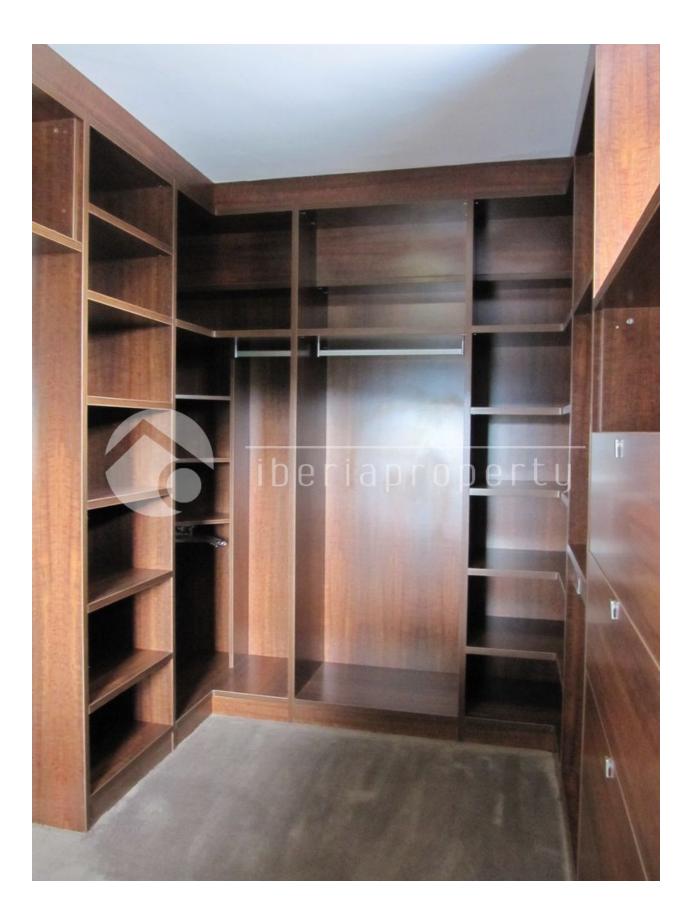

## **EXTRA**

- Built in wardrobes
- · Reinforced door
- Double glazed windows
- Door bell with camera
- Satellite TV
- Video security
- Storage room
- Laundry room
- Water softener
- Internet