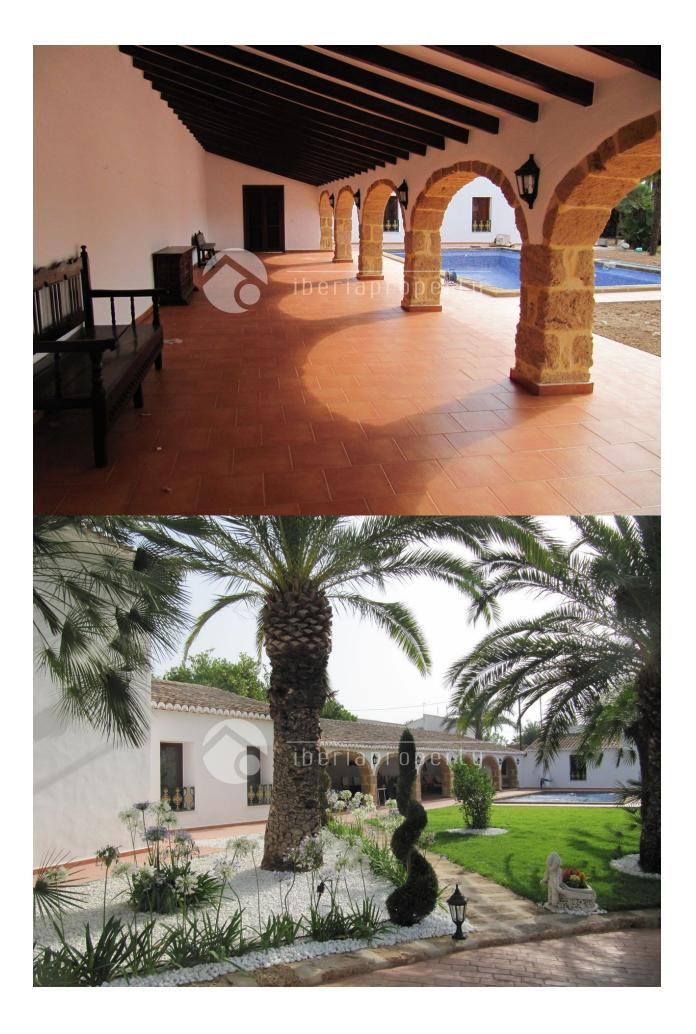

## DESCRIPTION

LAND OF 4150 M2 DISTRIBUTION OF LIVING ROOM, KITCHEN with dining area, BODEGA, (wine cellar) master bedroom en-suite with dressing room, patio, living room with fireplace, guest toilet, hall and PORCH. TOTAL AREA 650.40. GUEST HOUSE COMPOSED living room with fireplace, three bedrooms, bathrooms kitchen, porch and laundry. TOTAL AREA 183.70 M2 ATTACHED HOUSING FORMED BY LIVING ROOM, KITCHEN, TWO BEDROOMS, bathroom and porch. TOTAL AREA 65.40 M2 OUTSIDE GARAGE WITH AUTOMATIC electric door 50.0 m2 STORAGE ROOM OF 29.40 m2 Wooden pergola 12 x 5 mts.

#### GARDEN AND TERRACES

- Covered terrace
- Open terrace
- Automatic watering system
- Fruit trees
- Palm trees
- Landscaped
- Fenced
- Lawn
- Stone walls
- Electric gate
- Outdoor kitchen
- BBQ/grill
- Private garden