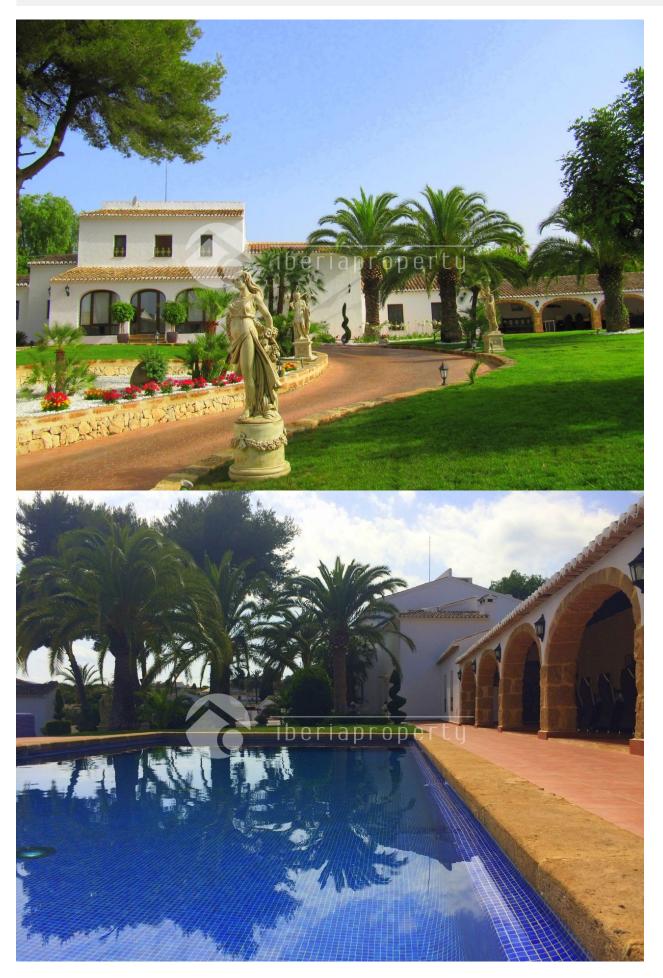

## DESCRIPTION

LAND OF 4150 M2 DISTRIBUTION OF LIVING ROOM, KITCHEN with dining area, BODEGA, (wine cellar) master bedroom en-suite with dressing room, patio, living room with fireplace, guest toilet, hall and PORCH. TOTAL AREA 650.40. GUEST HOUSE COMPOSED living room with fireplace, three bedrooms, bathrooms kitchen, porch and laundry. TOTAL AREA 183.70 M2 ATTACHED HOUSING FORMED BY LIVING ROOM, KITCHEN, TWO BEDROOMS, bathroom and porch. TOTAL AREA 65.40 M2 OUTSIDE GARAGE WITH AUTOMATIC electric door 50.0 m2 STORAGE ROOM OF 29.40 m2 Wooden pergola 12 x 5 mts.

#### GARDEN AND TERRACES

- Covered terrace
- Open terrace
- Automatic watering system
- Fruit trees
- Palm trees
- Landscaped
- Fenced
- Lawn
- Stone walls
- Electric gate
- Outdoor kitchen
- BBQ/grill
- Private garden