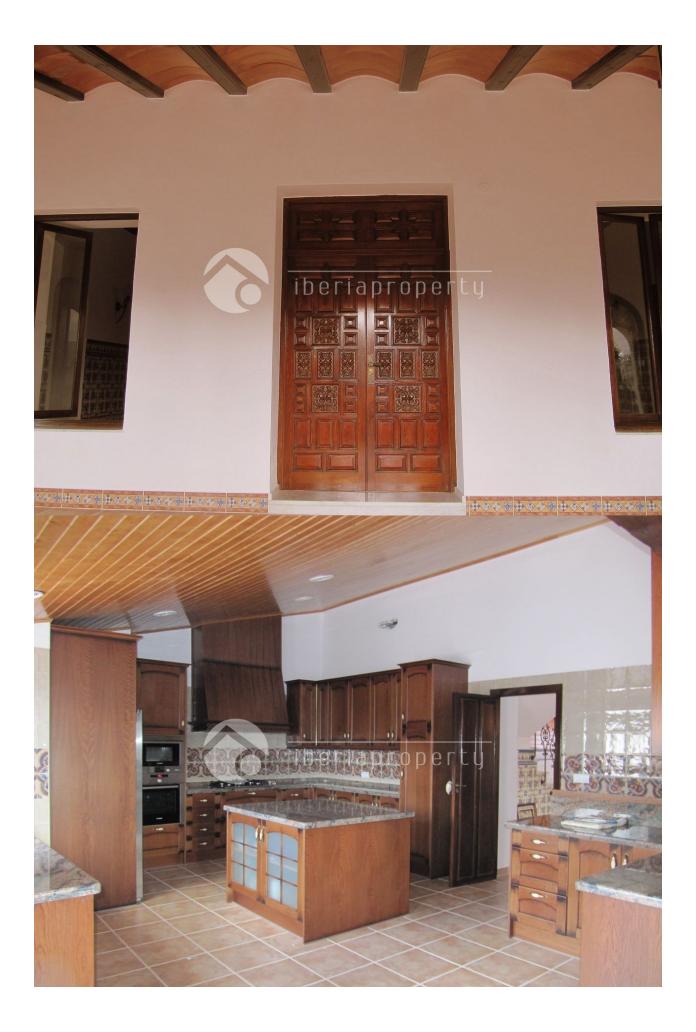

## KITCHEN

- Closed kitchen
- Equipped kitchen
- Granite countertop

## DESCRIPTION

LAND OF 4150 M2 DISTRIBUTION OF LIVING ROOM, KITCHEN with dining area, BODEGA, (wine cellar) master bedroom en-suite with dressing room, patio, living room with fireplace, guest toilet, hall and PORCH. TOTAL AREA 650.40. GUEST HOUSE COMPOSED living room with fireplace, three bedrooms, bathrooms kitchen, porch and laundry. TOTAL AREA 183.70 M2 ATTACHED HOUSING FORMED BY LIVING ROOM, KITCHEN, TWO BEDROOMS, bathroom and porch. TOTAL AREA 65.40 M2 OUTSIDE GARAGE WITH AUTOMATIC electric door 50.0 m2 STORAGE ROOM OF 29.40 m2 Wooden pergola 12 x 5 mts.