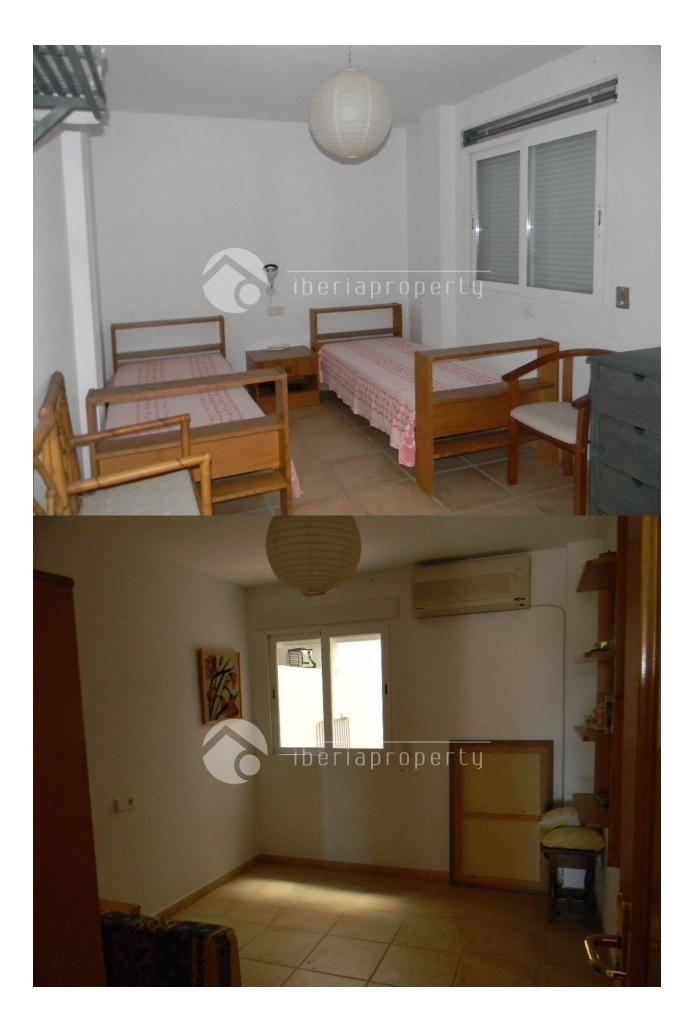

#### **DESCRIPTION**

This is an unique opportunity to get a 3 bedroom apartment on the first line of the pretty area of La Olla in Altea. From the large terrace you have a little sea views over the bay. The location is very central and close by a small harbor and at walking distance to a supermarket, a beach restaurant, kayak and surf rental, the 5\* hotel and at the end of the street you can pick up a rental bike and cycle into town. The apartment has one bedroom directly at the entrance with a bathroom and a large living room of 28 m2 with a separate dining corner and the closed kitchen next to it. A large utility room next to the kitchen is hidden. The other two bedrooms are next to the terrace and share a nice bathroom. The property is in immaculate condition and has air conditioning and central heating, double glazed windows and one part of the terrace has glass panels which can be opened easily. It is a small residential complex with a beautiful communal garden and swimming pool. This beautiful and spacious apartment is on 2nd floor (with garden in front) and has two parking places and storage in the garage under the building with an elevator and is being sold at a special price.