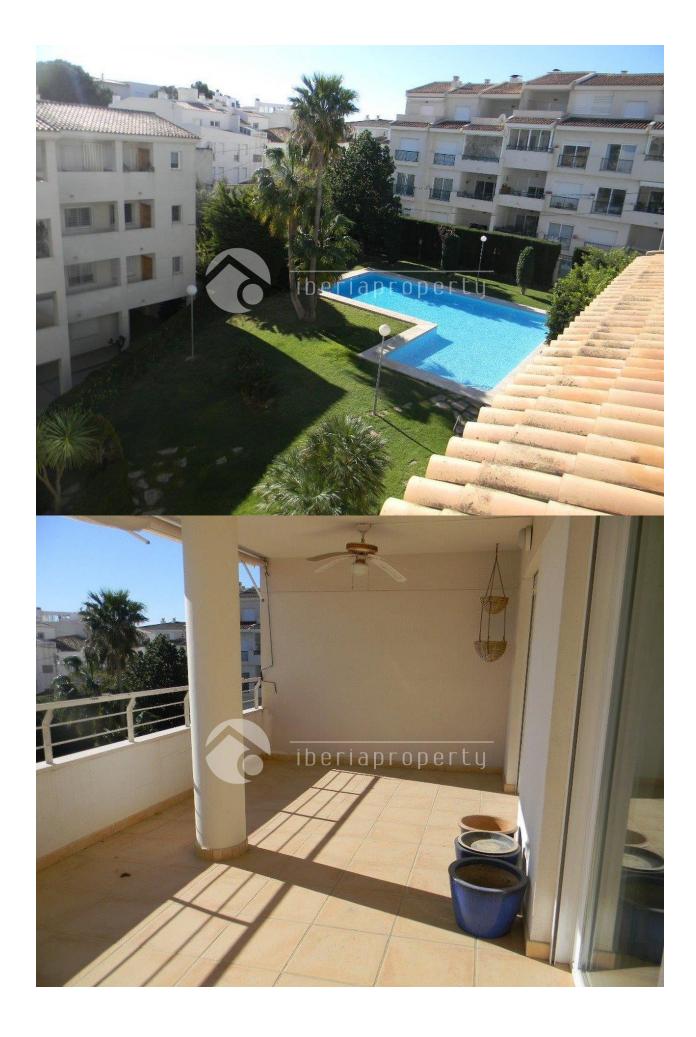

#### **DESCRIPTION**

This is an unique opportunity to get a 3 bedroom apartment on the first line of the pretty area of La Olla in Altea. From the large terrace you have a little sea views over the bay. The location is very central and close by a small harbor and at walking distance to a supermarket, a beach restaurant, kayak and surf rental, the 5\* hotel and at the end of the street you can pick up a rental bike and cycle into town. The apartment has one bedroom directly at the entrance with a bathroom and a large living room of 28 m2 with a separate dining corner and the closed kitchen next to it. A large utility room next to the kitchen is hidden. The other two bedrooms are next to the terrace and share a nice bathroom. The property is in immaculate condition and has air conditioning and central heating, double glazed windows and one part of the terrace has glass panels which can be opened easily. It is a small residential complex with a beautiful communal garden and swimming pool. This beautiful and spacious apartment is on 2nd floor (with garden in front) and has two parking places and storage in the garage under the building with an elevator and is being sold at a special price.

# GARDEN AND TERRACES

- Covered terrace
- Open terrace
- Palm trees
- Landscaped
- Fenced
- Lawn
- Electric gate
- Communal Garden

"OUR EXPERIENCE IS YOUR GUARANTEE"