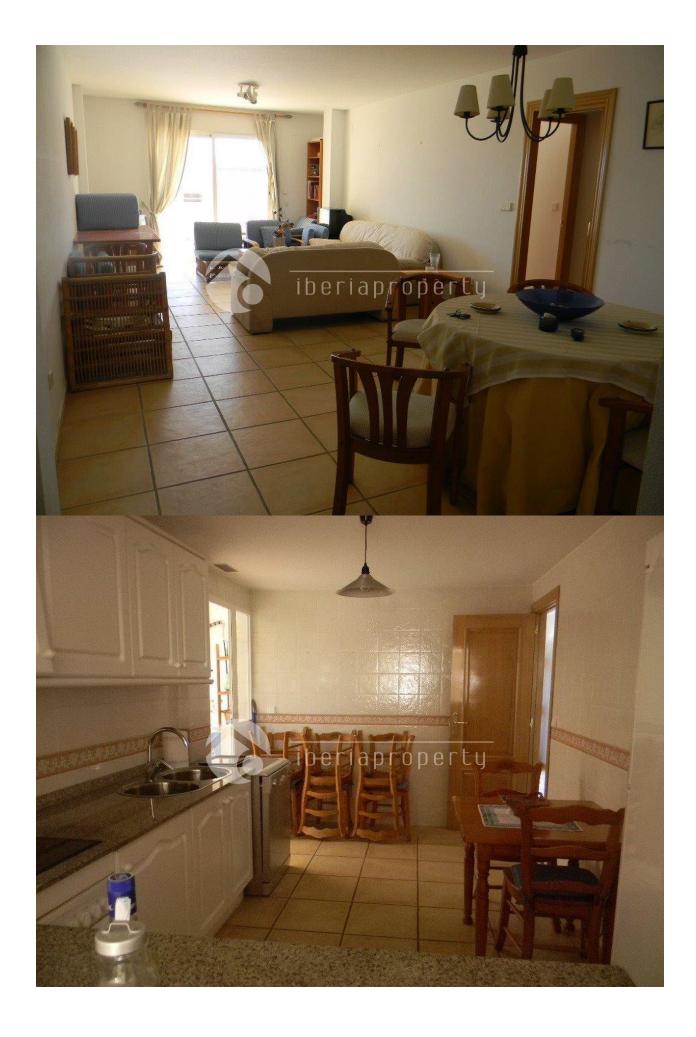

#### **DESCRIPTION**

This is an unique opportunity to get a 3 bedroom apartment on the first line of the pretty area of La Olla in Altea. From the large terrace you have a little sea views over the bay. The location is very central and close by a small harbor and at walking distance to a supermarket, a beach restaurant, kayak and surf rental, the 5\* hotel and at the end of the street you can pick up a rental bike and cycle into town. The apartment has one bedroom directly at the entrance with a bathroom and a large living room of 28 m2 with a separate dining corner and the closed kitchen next to it. A large utility room next to the kitchen is hidden. The other two bedrooms are next to the terrace and share a nice bathroom. The property is in immaculate condition and has air conditioning and central heating, double glazed windows and one part of the terrace has glass panels which can be opened easily. It is a small residential complex with a beautiful communal garden and swimming pool. This beautiful and spacious apartment is on 2nd floor (with garden in front) and has two parking places and storage in the garage under the building with an elevator and is being sold at a special price.

#### **KITCHEN**

- Closed kitchen
- Equipped kitchen