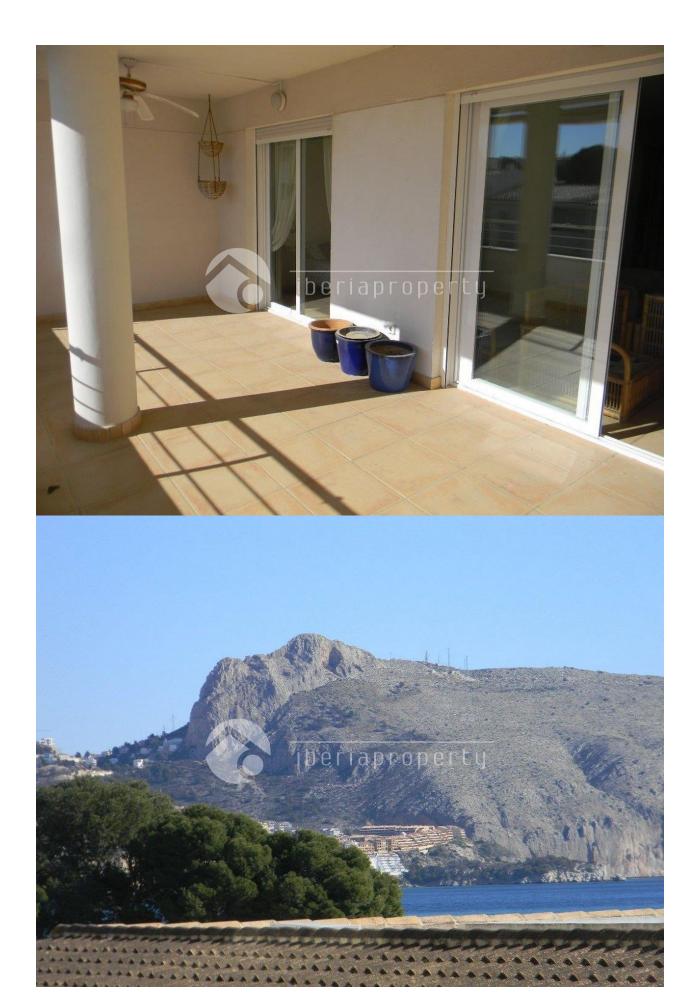

#### **DESCRIPTION**

This is an unique opportunity to get a 3 bedroom apartment on the first line of the pretty area of La Olla in Altea. From the large terrace you have a little sea views over the bay. The location is very central and close by a small harbor and at walking distance to a supermarket, a beach restaurant, kayak and surf rental, the 5\* hotel and at the end of the street you can pick up a rental bike and cycle into town. The apartment has one bedroom directly at the entrance with a bathroom and a large living room of 28 m2 with a separate dining corner and the closed kitchen next to it. A large utility room next to the kitchen is hidden. The other two bedrooms are next to the terrace and share a nice bathroom. The property is in immaculate condition and has air conditioning and central heating, double glazed windows and one part of the terrace has glass panels which can be opened easily. It is a small residential complex with a beautiful communal garden and swimming pool. This beautiful and spacious apartment is on 2nd floor (with garden in front) and has two parking places and storage in the garage under the building with an elevator and is being sold at a special price.

# **VIEWS**

- Sea views
- Mountain views

# GARDEN AND TERRACES

- Covered terrace
- Open terrace
- Palm trees
- Landscaped
- Fenced
- Lawn
- Electric gate
- Communal Garden

"OUR EXPERIENCE IS YOUR GUARANTEE"