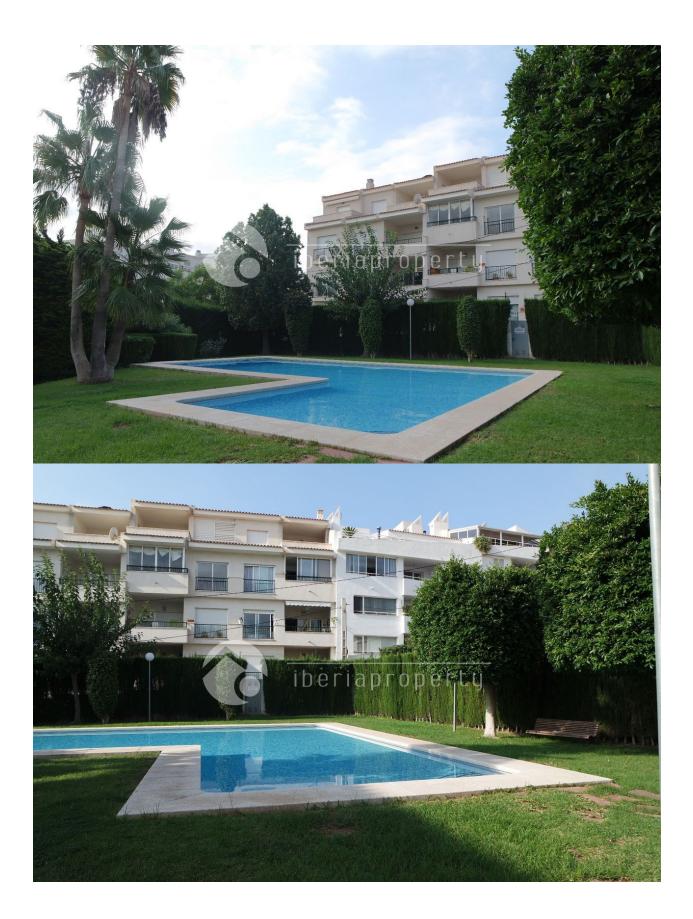

#### **DESCRIPTION**

This is an unique opportunity to get a 3 bedroom apartment on the first line of the pretty area of La Olla in Altea. From the large terrace you have a little sea views over the bay. The location is very central and close by a small harbor and at walking distance to a supermarket, a beach restaurant, kayak and surf rental, the 5\* hotel and at the end of the street you can pick up a rental bike and cycle into town. The apartment has one bedroom directly at the entrance with a bathroom and a large living room of 28 m2 with a separate dining corner and the closed kitchen next to it. A large utility room next to the kitchen is hidden. The other two bedrooms are next to the terrace and share a nice bathroom. The property is in immaculate condition and has air conditioning and central heating, double glazed windows and one part of the terrace has glass panels which can be opened easily. It is a small residential complex with a beautiful communal garden and swimming pool. This beautiful and spacious apartment is on 2nd floor (with garden in front) and has two parking places and storage in the garage under the building with an elevator and is being sold at a special price.

# GARDEN AND TERRACES

- Covered terrace
- Open terrace
- Palm trees
- Landscaped
- Fenced
- Lawn
- Electric gate
- Communal Garden

"OUR EXPERIENCE IS YOUR GUARANTEE"