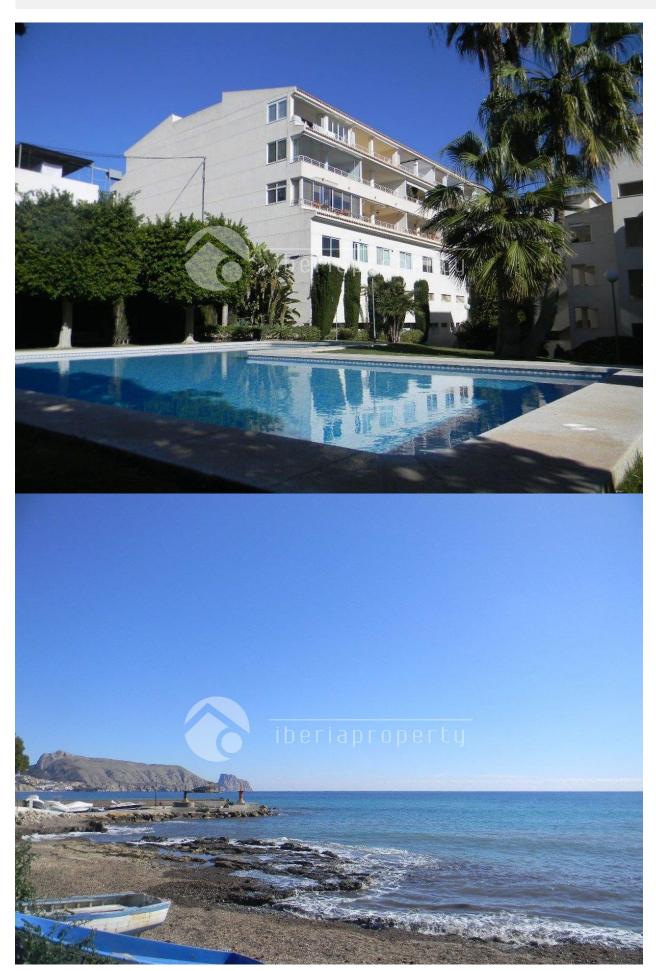

#### **DESCRIPTION**

This is an unique opportunity to get a 3 bedroom apartment on the first line of the pretty area of La Olla in Altea. From the large terrace you have a little sea views over the bay. The location is very central and close by a small harbor and at walking distance to a supermarket, a beach restaurant, kayak and surf rental, the 5\* hotel and at the end of the street you can pick up a rental bike and cycle into town. The apartment has one bedroom directly at the entrance with a bathroom and a large living room of 28 m2 with a separate dining corner and the closed kitchen next to it. A large utility room next to the kitchen is hidden. The other two bedrooms are next to the terrace and share a nice bathroom. The property is in immaculate condition and has air conditioning and central heating, double glazed windows and one part of the terrace has glass panels which can be opened easily. It is a small residential complex with a beautiful communal garden and swimming pool. This beautiful and spacious apartment is on 2nd floor (with garden in front) and has two parking places and storage in the garage under the building with an elevator and is being sold at a special price.

# **VIEWS**

- Sea views
- Mountain views

# GARDEN AND TERRACES

- Covered terrace
- Open terrace
- Palm trees
- Landscaped
- Fenced
- Lawn
- Electric gate
- Communal Garden

"OUR EXPERIENCE IS YOUR GUARANTEE"