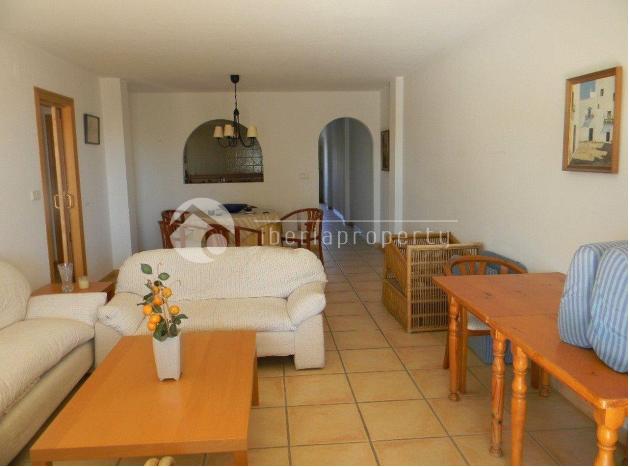

#### **DESCRIPTION**

This is an unique opportunity to get a 3 bedroom apartment on the first line of the pretty area of La Olla in Altea. From the large terrace you have a little sea views over the bay. The location is very central and close by a small harbor and at walking distance to a supermarket, a beach restaurant, kayak and surf rental, the 5\* hotel and at the end of the street you can pick up a rental bike and cycle into town. The apartment has one bedroom directly at the entrance with a bathroom and a large living room of 28 m2 with a separate dining corner and the closed kitchen next to it. A large utility room next to the kitchen is hidden. The other two bedrooms are next to the terrace and share a nice bathroom. The property is in immaculate condition and has air conditioning and central heating, double glazed windows and one part of the terrace has glass panels which can be opened easily. It is a small residential complex with a beautiful communal garden and swimming pool. This beautiful and spacious apartment is on 2nd floor (with garden in front) and has two parking places and storage in the garage under the building with an elevator and is being sold at a special price.