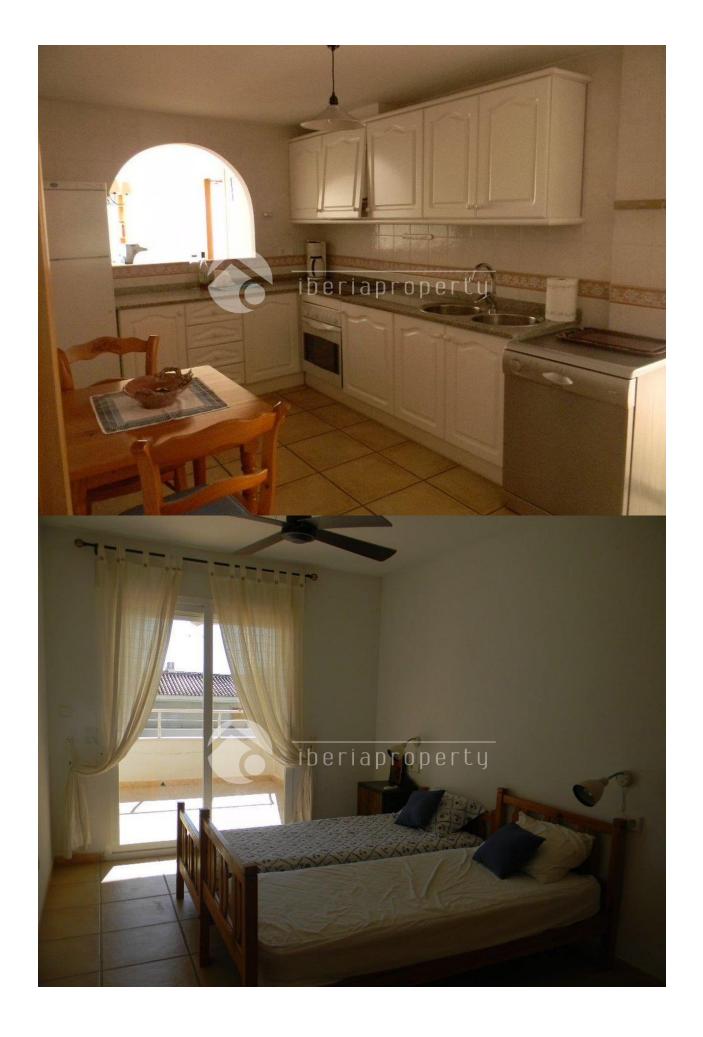

#### **DESCRIPTION**

This is an unique opportunity to get a 3 bedroom apartment on the first line of the pretty area of La Olla in Altea. From the large terrace you have a little sea views over the bay. The location is very central and close by a small harbor and at walking distance to a supermarket, a beach restaurant, kayak and surf rental, the 5\* hotel and at the end of the street you can pick up a rental bike and cycle into town. The apartment has one bedroom directly at the entrance with a bathroom and a large living room of 28 m2 with a separate dining corner and the closed kitchen next to it. A large utility room next to the kitchen is hidden. The other two bedrooms are next to the terrace and share a nice bathroom. The property is in immaculate condition and has air conditioning and central heating, double glazed windows and one part of the terrace has glass panels which can be opened easily. It is a small residential complex with a beautiful communal garden and swimming pool. This beautiful and spacious apartment is on 2nd floor (with garden in front) and has two parking places and storage in the garage under the building with an elevator and is being sold at a special price.

#### **KITCHEN**

- Closed kitchen
- Equipped kitchen