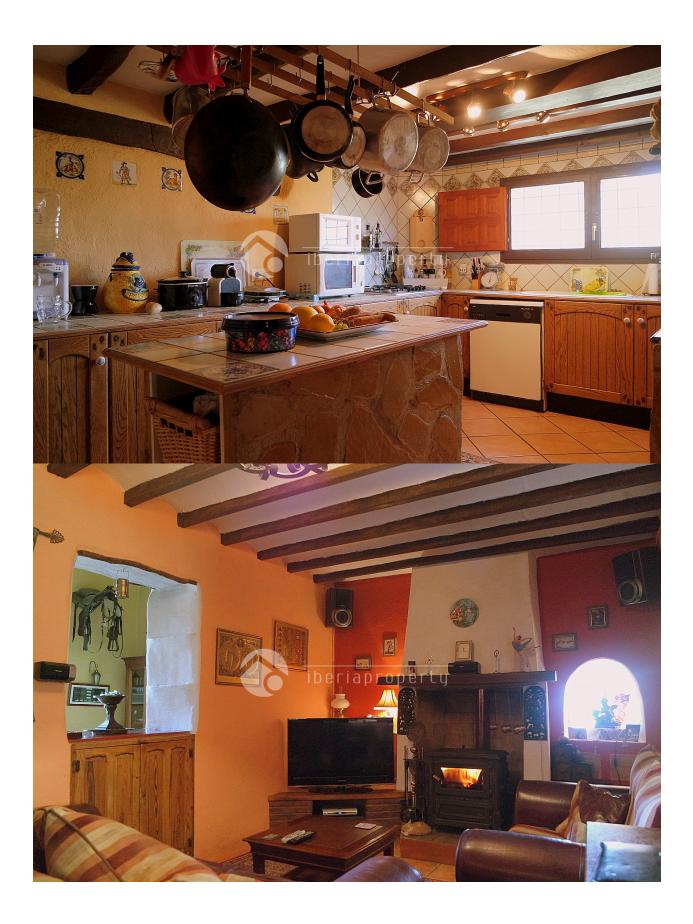

#### **DESCRIPTION**

200 years ago it was built as a farm house, however in 2003 it was lovingly restored and completely renovated, keeping as many original features, yet adding modern windows, heating and adding 3 further bedrooms and 2 bathrooms. Build size 300m2 on a plot of 11,500m2 The property consists of two separate living rooms, 6 bedrooms, 3 bathrooms, rustic style kitchen, a small gallery overlooking the living area. Large sunny terrace to enjoy outdoor eating and relaxing. There is also a good size roof terrace which has sun all day and a courtyard. Garage and extra parking. The central heating is via a large range cooker and a further log burning fire. The property also has two modern mobile homes on the land that are also included in the sale price. Both mobile homes have fully working kitchen, bathroom and bedrooms with electricity and running water. This property has no swimming pool, however the owners are open to negotiation with the price to include having a pool built. This is a unique opportunity to purchase a authentic Spanish Finca in a stunning location. This property has the potential to

# **TERRACES**

Closed kitchenEquipped kitchenGranite countertop

- Covered terrace • Exterior lights • Fruit trees
  - Palm trees • Landscaped

  - Fenced • Stone walls

- Fireplace wood
- Double glazed windowsSatellite TV
- Internet