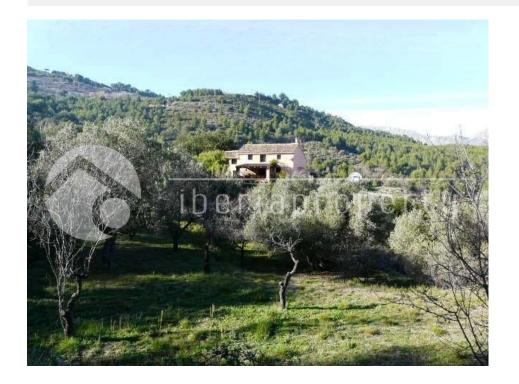

#### **DESCRIPTION**

200 years ago it was built as a farm house, however in 2003 it was lovingly restored and completely renovated, keeping as many original features, yet adding modern windows, heating and adding 3 further bedrooms and 2 bathrooms. Build size 300m2 on a plot of 11,500m2 The property consists of two separate living rooms, 6 bedrooms, 3 bathrooms, rustic style kitchen, a small gallery overlooking the living area. Large sunny terrace to enjoy outdoor eating and relaxing. There is also a good size roof terrace which has sun all day and a courtyard. Garage and extra parking. The central heating is via a large range cooker and a further log burning fire. The property also has two modern mobile homes on the land that are also included in the sale price. Both mobile homes have fully working kitchen, bathroom and bedrooms with electricity and running water. This property has no swimming pool, however the owners are open to negotiation with the price to include having a pool built. This is a unique opportunity to purchase a authentic Spanish Finca in a stunning location. This property has the potential to

be a B&B, Youth Hostel or rental investment property as many tourist visit Guadalest. The Finca is between the towns of Guadalest & Polop. Guadalest, on top of a five-hundred-metre-high rock, overlooks the reservoir that supplies water to the region of Marina Baixa.In the corridor between the sierras of Aitana and Xortá you find Guadalest. Of Arab origin, the well-kept historic quarter was declared a Historic-Artistic Site and castle of San José, a Muslim fortress from the 11th century, which can be accessed through a natural tunnel on the rock. From this fortress you will have splendid views of the surroundings.