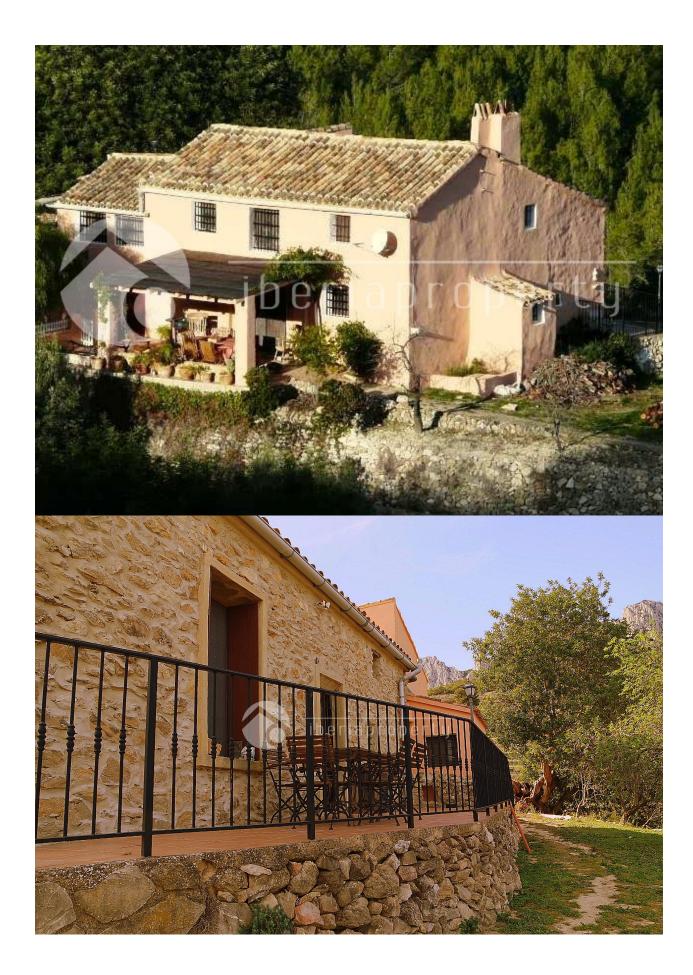

#### **DESCRIPTION**

200 years ago it was built as a farm house, however in 2003 it was lovingly restored and completely renovated, keeping as many original features, yet adding modern windows, heating and adding 3 further bedrooms and 2 bathrooms. Build size 300m2 on a plot of 11,500m2 The property consists of two separate living rooms, 6 bedrooms, 3 bathrooms, rustic style kitchen, a small gallery overlooking the living area. Large sunny terrace to enjoy outdoor eating and relaxing. There is also a good size roof terrace which has sun all day and a courtyard. Garage and extra parking. The central heating is via a large range cooker and a further log burning fire. The property also has two modern mobile homes on the land that are also included in the sale price. Both mobile homes have fully working kitchen, bathroom and bedrooms with electricity and running water. This property has no swimming pool, however the owners are open to negotiation with the price to include having a pool built. This is a unique opportunity to purchase a authentic Spanish Finca in a stunning location. This property has the potential to

be a B&B, Youth Hostel or rental investment property as many tourist visit Guadalest. The Finca is between the towns of Guadalest & Polop. Guadalest, on top of a five-hundred-metre-high rock, overlooks the reservoir that supplies water to the region of Marina Baixa.In the corridor between the sierras of Aitana and Xortá you find Guadalest. Of Arab origin, the well-kept historic quarter was declared a Historic-Artistic Site and castle of San José, a Muslim fortress from the 11th century, which can be accessed through a natural tunnel on the rock. From this fortress you will have splendid views of the surroundings.