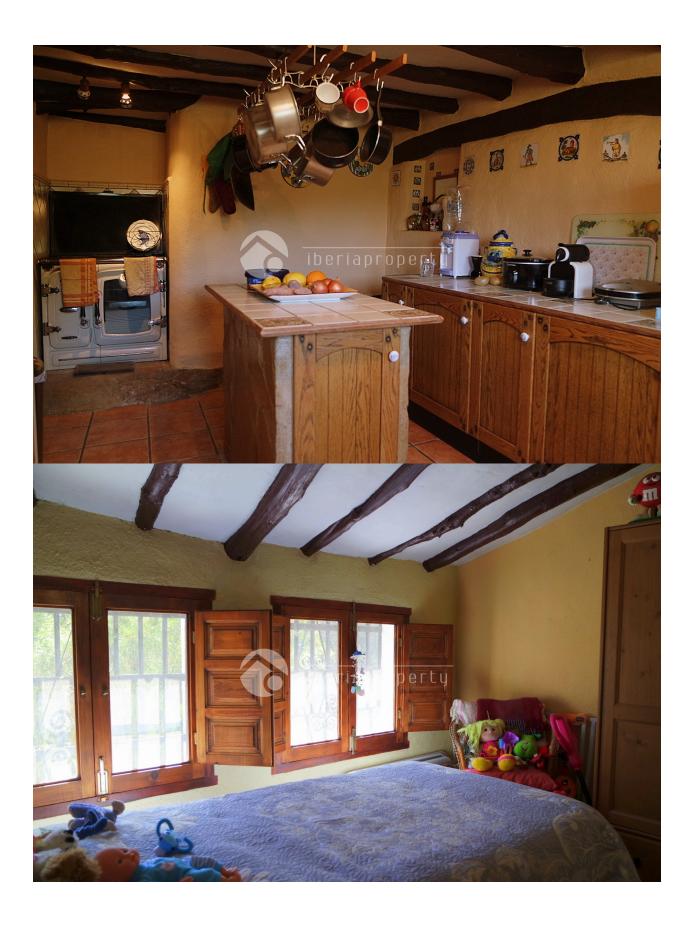

#### **DESCRIPTION**

200 years ago it was built as a farm house, however in 2003 it was lovingly restored and completely renovated, keeping as many original features, yet adding modern windows, heating and adding 3 further bedrooms and 2 bathrooms. Build size 300m2 on a plot of 11,500m2 The property consists of two separate living rooms, 6 bedrooms, 3 bathrooms, rustic style kitchen, a small gallery overlooking the living area. Large sunny terrace to enjoy outdoor eating and relaxing. There is also a good size roof terrace which has sun all day and a courtyard. Garage and extra parking. The central heating is via a large range cooker and a further log burning fire. The property also has two modern mobile homes on the land that are also included in the sale price. Both mobile homes have fully working kitchen, bathroom and bedrooms with electricity and running water. This property has no swimming pool, however the owners are open to negotiation with the price to include having a pool built. This is a unique opportunity to purchase a authentic Spanish Finca in a stunning location. This property has the potential to