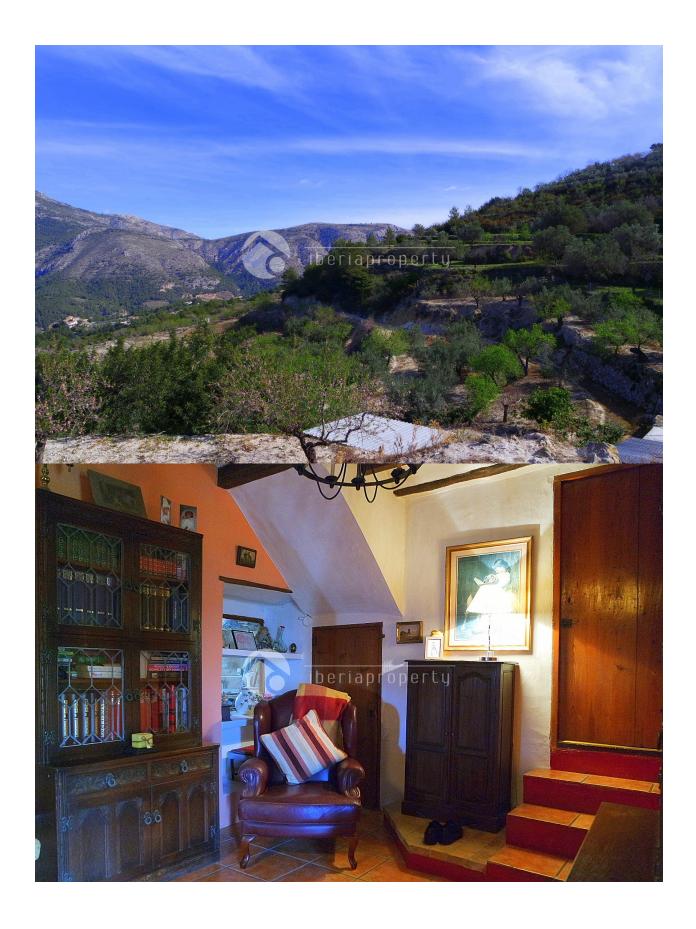

#### **DESCRIPTION**

200 years ago it was built as a farm house, however in 2003 it was lovingly restored and completely renovated, keeping as many original features, yet adding modern windows, heating and adding 3 further bedrooms and 2 bathrooms. Build size 300m2 on a plot of 11,500m2 The property consists of two separate living rooms, 6 bedrooms, 3 bathrooms, rustic style kitchen, a small gallery overlooking the living area. Large sunny terrace to enjoy outdoor eating and relaxing. There is also a good size roof terrace which has sun all day and a courtyard. Garage and extra parking. The central heating is via a large range cooker and a further log burning fire. The property also has two modern mobile homes on the land that are also included in the sale price. Both mobile homes have fully working kitchen, bathroom and bedrooms with electricity and running water. This property has no swimming pool, however the owners are open to negotiation with the price to include having a pool built. This is a unique opportunity to purchase a authentic Spanish Finca in a stunning location. This property has the potential to

be a B&B, Youth Hostel or rental investment property as many tourist visit Guadalest. The Finca is between the towns of Guadalest & Polop. Guadalest, on top of a five-hundred-metre-high rock, overlooks the reservoir that supplies water to the region of Marina Baixa.In the corridor between the sierras of Aitana and Xortá you find Guadalest. Of Arab origin, the well-kept historic quarter was declared a Historic-Artistic Site and castle of San José, a Muslim fortress from the 11th century, which can be accessed through a natural tunnel on the rock. From this fortress you will have splendid views of the surroundings.