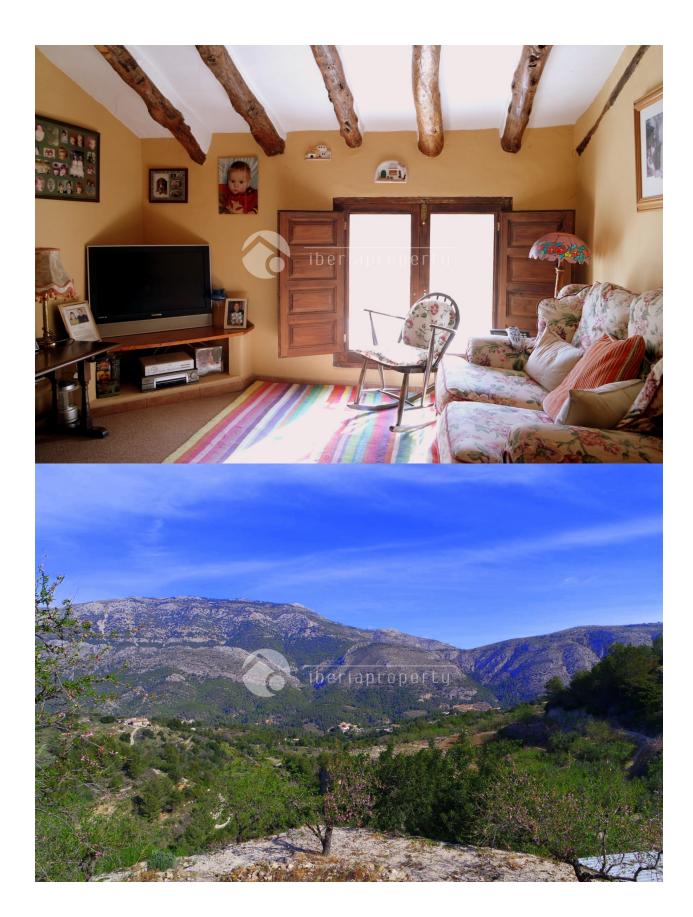

#### **DESCRIPTION**

200 years ago it was built as a farm house, however in 2003 it was lovingly restored and completely renovated, keeping as many original features, yet adding modern windows, heating and adding 3 further bedrooms and 2 bathrooms. Build size 300m2 on a plot of 11,500m2 The property consists of two separate living rooms, 6 bedrooms, 3 bathrooms, rustic style kitchen, a small gallery overlooking the living area. Large sunny terrace to enjoy outdoor eating and relaxing. There is also a good size roof terrace which has sun all day and a courtyard. Garage and extra parking. The central heating is via a large range cooker and a further log burning fire. The property also has two modern mobile homes on the land that are also included in the sale price. Both mobile homes have fully working kitchen, bathroom and bedrooms with electricity and running water. This property has no swimming pool, however the owners are open to negotiation with the price to include having a pool built. This is a unique opportunity to purchase a authentic Spanish Finca in a stunning location. This property has the potential to

be a B&B, Youth Hostel or rental investment property as many tourist visit Guadalest. The Finca is between the towns of Guadalest & Polop. Guadalest, on top of a five-hundred-metre-high rock, overlooks the reservoir that supplies water to the region of Marina Baixa.In the corridor between the sierras of Aitana and Xortá you find Guadalest. Of Arab origin, the well-kept historic quarter was declared a Historic-Artistic Site and castle of San José, a Muslim fortress from the 11th century, which can be accessed through a natural tunnel on the rock. From this fortress you will have splendid views of the surroundings.