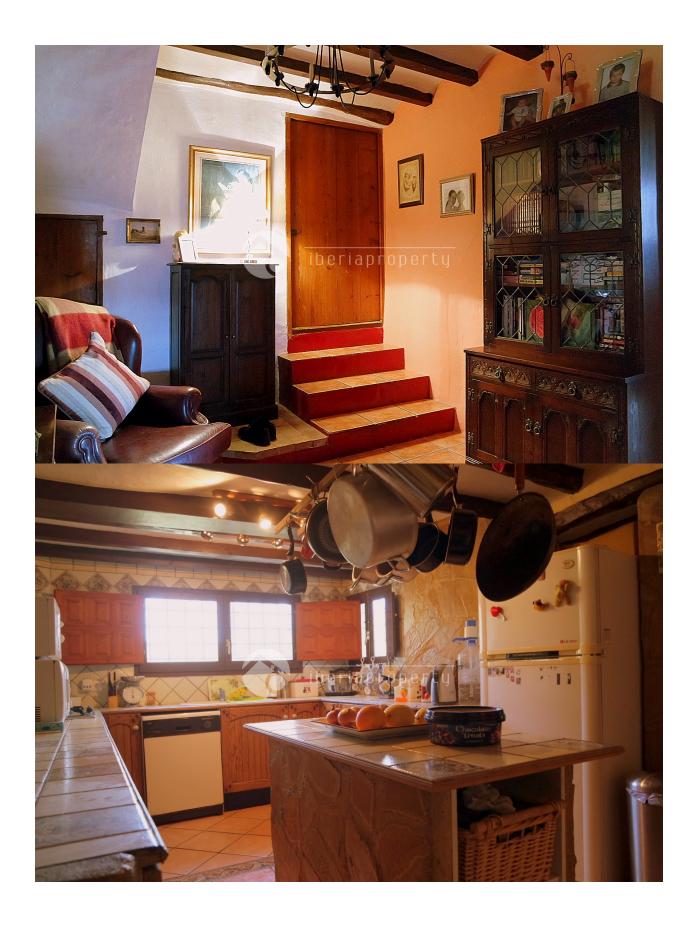

#### **DESCRIPTION**

200 years ago it was built as a farm house, however in 2003 it was lovingly restored and completely renovated, keeping as many original features, yet adding modern windows, heating and adding 3 further bedrooms and 2 bathrooms. Build size 300m2 on a plot of 11,500m2 The property consists of two separate living rooms, 6 bedrooms, 3 bathrooms, rustic style kitchen, a small gallery overlooking the living area. Large sunny terrace to enjoy outdoor eating and relaxing. There is also a good size roof terrace which has sun all day and a courtyard. Garage and extra parking. The central heating is via a large range cooker and a further log burning fire. The property also has two modern mobile homes on the land that are also included in the sale price. Both mobile homes have fully working kitchen, bathroom and bedrooms with electricity and running water. This property has no swimming pool, however the owners are open to negotiation with the price to include having a pool built. This is a unique opportunity to purchase a authentic Spanish Finca in a stunning location. This property has the potential to