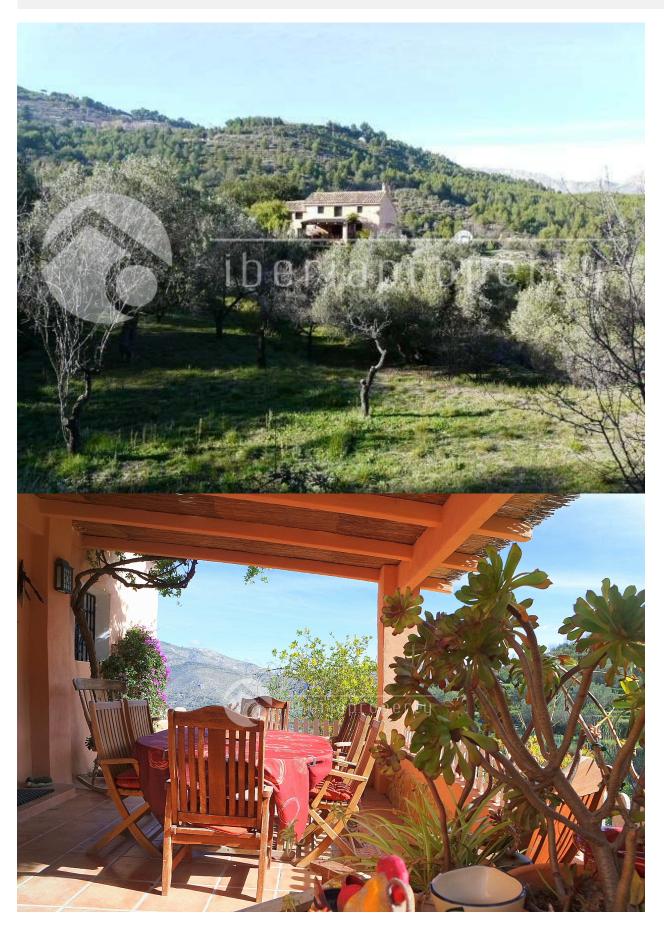

#### **DESCRIPTION**

200 years ago it was built as a farm house, however in 2003 it was lovingly restored and completely renovated, keeping as many original features, yet adding modern windows, heating and adding 3 further bedrooms and 2 bathrooms. Build size 300m2 on a plot of 11,500m2 The property consists of two separate living rooms, 6 bedrooms, 3 bathrooms, rustic style kitchen, a small gallery overlooking the living area. Large sunny terrace to enjoy outdoor eating and relaxing. There is also a good size roof terrace which has sun all day and a courtyard. Garage and extra parking. The central heating is via a large range cooker and a further log burning fire. The property also has two modern mobile homes on the land that are also included in the sale price. Both mobile homes have fully working kitchen, bathroom and bedrooms with electricity and running water. This property has no swimming pool, however the owners are open to negotiation with the price to include having a pool built. This is a unique opportunity to purchase a authentic Spanish Finca in a stunning location. This property has the potential to

be a B&B, Youth Hostel or rental investment property as many tourist visit Guadalest. The Finca is between the towns of Guadalest & Polop. Guadalest, on top of a five-hundred-metre-high rock, overlooks the reservoir that supplies water to the region of Marina Baixa.In the corridor between the sierras of Aitana and Xortá you find Guadalest. Of Arab origin, the well-kept historic quarter was declared a Historic-Artistic Site and castle of San José, a Muslim fortress from the 11th century, which can be accessed through a natural tunnel on the rock. From this fortress you will have splendid views of the surroundings.