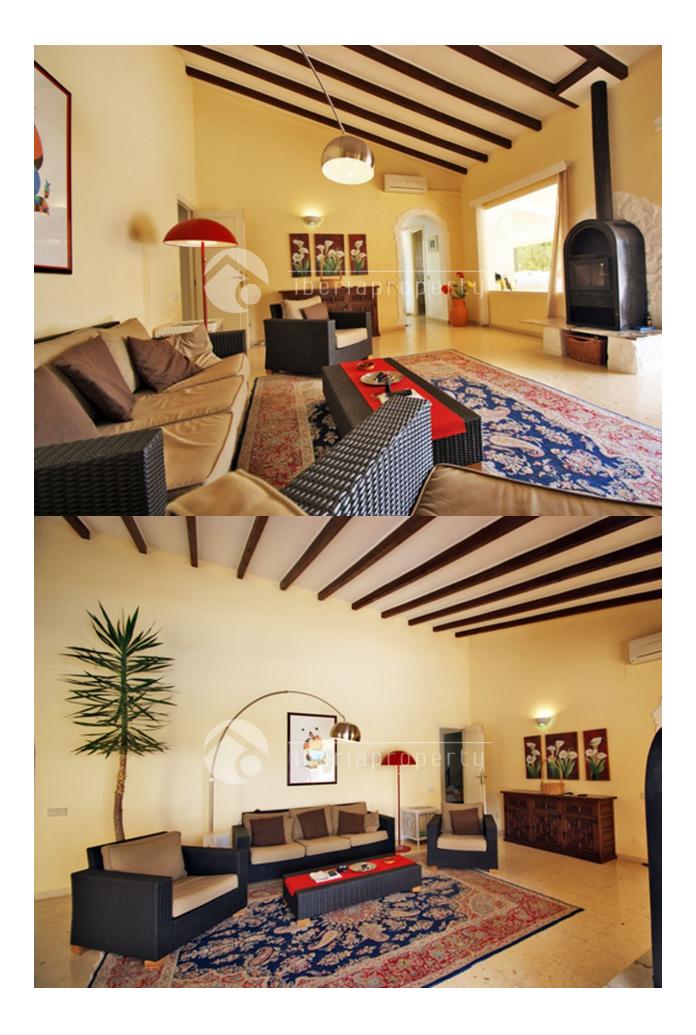

## DESCRIPTION

**REF: # 3714** 

This villa has been built in an urbanization nearby the 5\* hotel Villa Gadea in and the beach of Altea. Because of the south facing plot the sun terrace around the private pool can be used whole day long. The residential area is nice and green with a good infra structure. The nearest village is Altea la Vella with it's shops and restaurants and 9 holes golf course. The quaint, old town of Altea is closeby as well. The villa has a large living room with open fire and airco warm/cold and has a separate dining room next to the half open, equipped kitchen. On this floor there are two bedrooms and two bathrooms and downstairs is another bedroom and bathroom. The rooms have a good size and large windows that gives it a light and airy feel. The garage is for one car and at least 3 more cars can park on the plot. A lovely villa which is worth visiting.