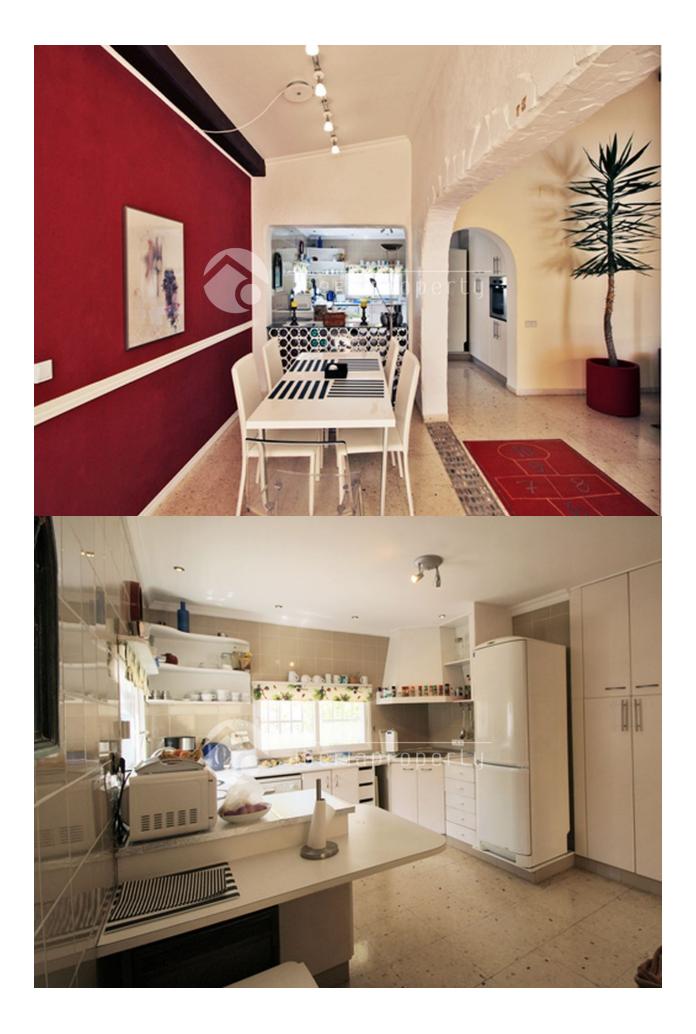

## DESCRIPTION

**REF: # 3714** 

This villa has been built in an urbanization nearby the 5\* hotel Villa Gadea in and the beach of Altea. Because of the south facing plot the sun terrace around the private pool can be used whole day long. The residential area is nice and green with a good infra structure. The nearest village is Altea la Vella with it's shops and restaurants and 9 holes golf course. The quaint, old town of Altea is closeby as well. The villa has a large living room with open fire and airco warm/cold and has a separate dining room next to the half open, equipped kitchen. On this floor there are two bedrooms and two bathrooms and downstairs is another bedroom and bathroom. The rooms have a good size and large windows that gives it a light and airy feel. The garage is for one car and at least 3 more cars can park on the plot. A lovely villa which is worth visiting.

# PROPERTY GALLERY

"OUR EXPERIENCE IS YOUR GUARANTEE"