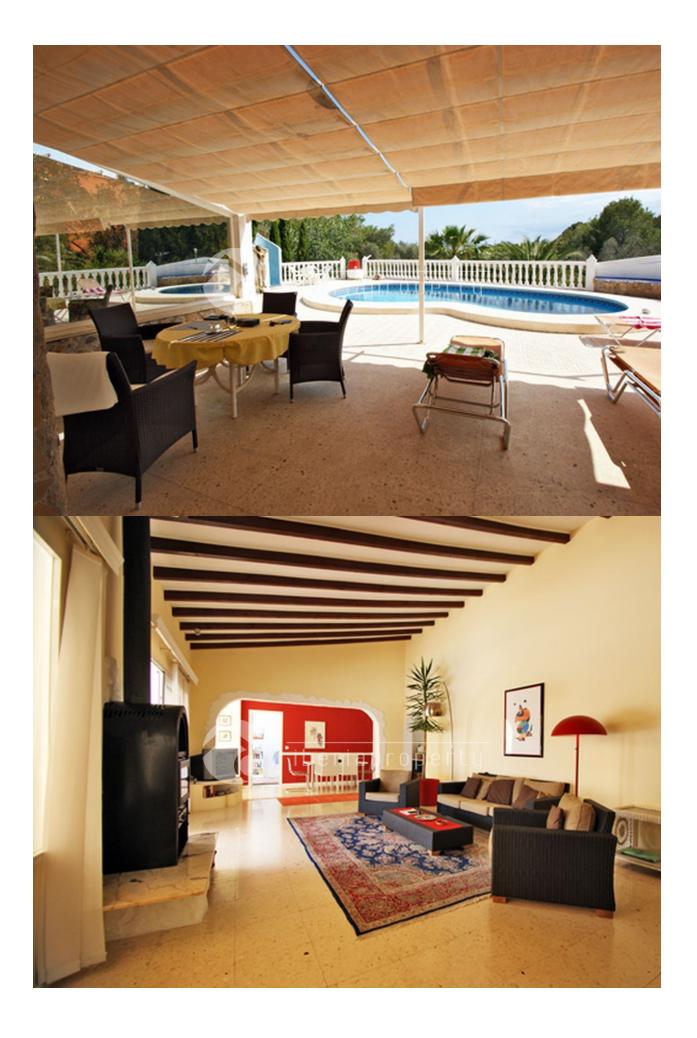

## DESCRIPTION

**REF: # 3714** 

This villa has been built in an urbanization nearby the 5\* hotel Villa Gadea in and the beach of Altea. Because of the south facing plot the sun terrace around the private pool can be used whole day long. The residential area is nice and green with a good infra structure. The nearest village is Altea la Vella with it's shops and restaurants and 9 holes golf course. The quaint, old town of Altea is closeby as well. The villa has a large living room with open fire and airco warm/cold and has a separate dining room next to the half open, equipped kitchen. On this floor there are two bedrooms and two bathrooms and downstairs is another bedroom and bathroom. The rooms have a good size and large windows that gives it a light and airy feel. The garage is for one car and at least 3 more cars can park on the plot. A lovely villa which is worth visiting.