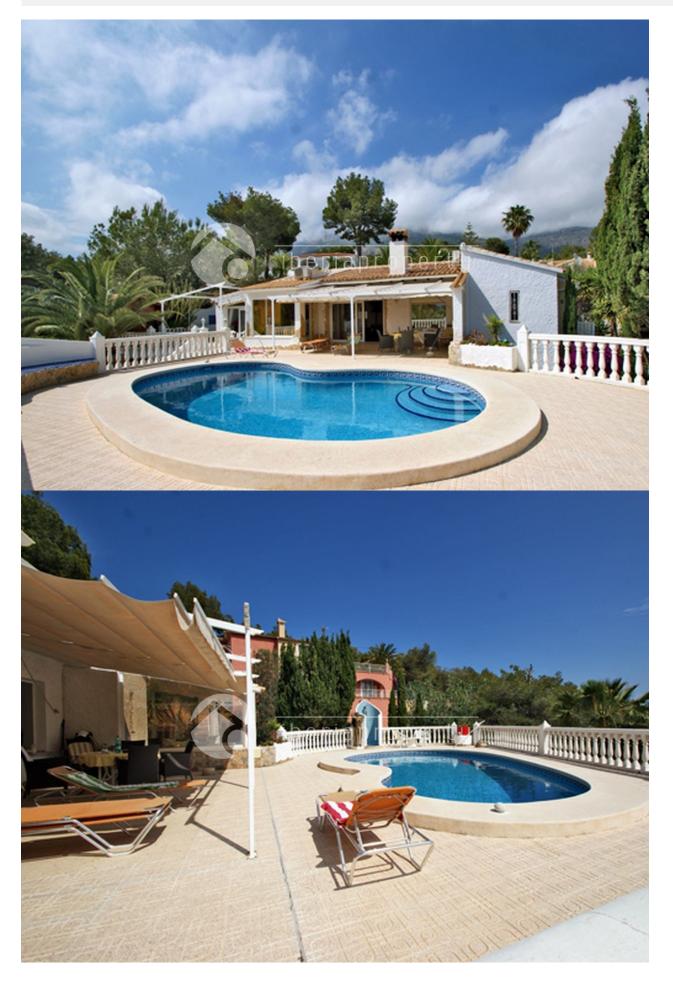

## DESCRIPTION

**REF: # 3714** 

This villa has been built in an urbanization nearby the 5\* hotel Villa Gadea in and the beach of Altea. Because of the south facing plot the sun terrace around the private pool can be used whole day long. The residential area is nice and green with a good infra structure. The nearest village is Altea la Vella with it's shops and restaurants and 9 holes golf course. The quaint, old town of Altea is closeby as well. The villa has a large living room with open fire and airco warm/cold and has a separate dining room next to the half open, equipped kitchen. On this floor there are two bedrooms and two bathrooms and downstairs is another bedroom and bathroom. The rooms have a good size and large windows that gives it a light and airy feel. The garage is for one car and at least 3 more cars can park on the plot. A lovely villa which is worth visiting.