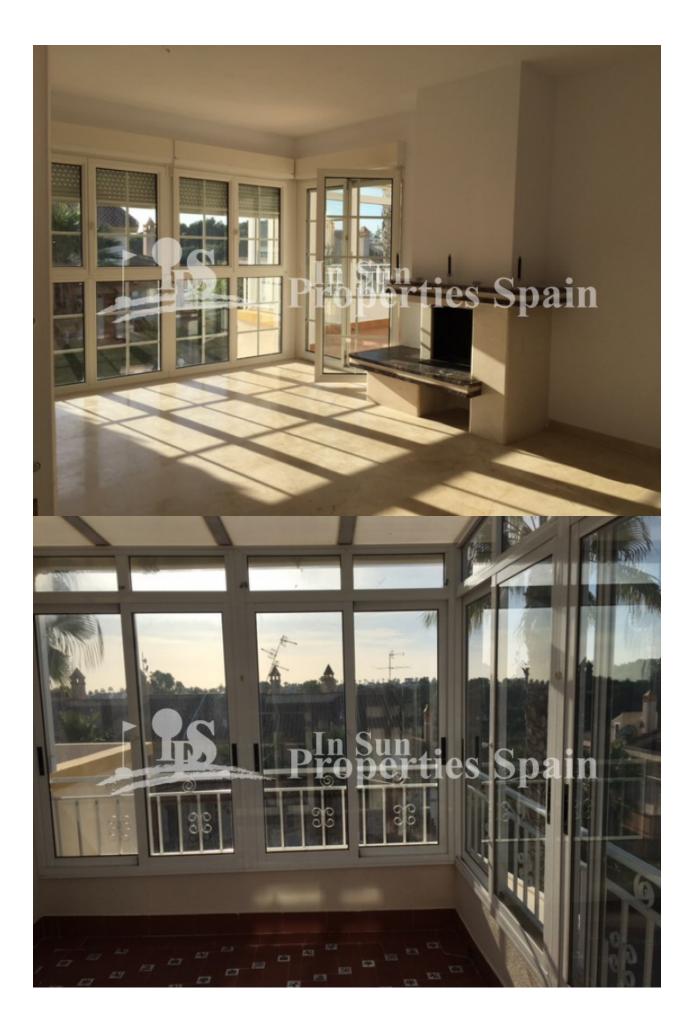

## DESCRIPTION

**REF: # 3699** 

This NEW renovated south/west facing 3 bedroom 2 bathroom 110m2 DETACHED VILLA build on a 300m2 plot with space to build a private pool, beautiful well stocked and easy to maintain garden is located in the privileged area of "SEVILLA "VILLAMARTIN GOLF COURSE. The property benefits from 3 double sized bedrooms and 2 bathrooms, large open lounge/dining area with fireplace, NEW fully equipped American kitchen with utility room,10m2 gazed sunny terrace,30 m2 roof terrace, just 2 km to the new shopping centre Zenia Boulevard and 3 km to the sandy beaches of Orihuela Costa.

#### **ENERGETIC CERTIFIED**

| STYLE                                               | VIEWS                                                     | AIRCONDITIONING                                                                                | DISTANCE TO :                                        |
|-----------------------------------------------------|-----------------------------------------------------------|------------------------------------------------------------------------------------------------|------------------------------------------------------|
| • Modern                                            | Panoramic views                                           | <ul><li>Livingroom</li><li>Kitchen</li><li>Bedrooms</li></ul>                                  | Beach : 4 Km                                         |
|                                                     |                                                           |                                                                                                | Airport: 50 Km                                       |
|                                                     |                                                           |                                                                                                | Town center : 1 Km                                   |
| ORIENTATION                                         | PARKING                                                   | ТАХ                                                                                            | MAIN LIVING AREA                                     |
| South west                                          | Garage no Cars : 1                                        | Community : 400 €                                                                              | <ul><li>Storage</li><li>Bathroom en-suite</li></ul>  |
|                                                     | Parking no Cars: 1                                        | I.B.I : 200 €                                                                                  |                                                      |
| FLOARING                                            | KITCHEN                                                   | GARDEN AND                                                                                     | HEATING                                              |
| <ul><li>Tile floors</li><li>Marble floors</li></ul> | <ul><li> Open kitchen</li><li> Equipped kitchen</li></ul> | TERRACES  Covered terrace Open terrace Automatic watering system Palm trees Fenced Stone walls | <ul><li> Radiators</li><li> Fireplace wood</li></ul> |