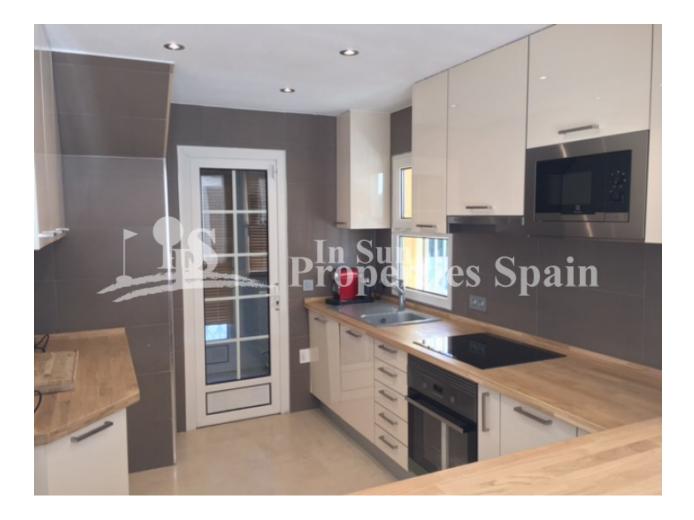

## DESCRIPTION

**REF: # 3699** 

This NEW renovated south/west facing 3 bedroom 2 bathroom 110m2 DETACHED VILLA build on a 300m2 plot with space to build a private pool, beautiful well stocked and easy to maintain garden is located in the privileged area of "SEVILLA "VILLAMARTIN GOLF COURSE. The property benefits from 3 double sized bedrooms and 2 bathrooms, large open lounge/dining area with fireplace, NEW fully equipped American kitchen with utility room,10m2 gazed sunny terrace,30 m2 roof terrace, just 2 km to the new shopping centre Zenia Boulevard and 3 km to the sandy beaches of Orihuela Costa.

#### **ENERGETIC CERTIFIED**

| STYLE                                               | VIEWS                                                     | AIRCONDITIONING                                                                                | DISTANCE TO :                                        |
|-----------------------------------------------------|-----------------------------------------------------------|------------------------------------------------------------------------------------------------|------------------------------------------------------|
| • Modern                                            | Panoramic views                                           | <ul><li>Livingroom</li><li>Kitchen</li><li>Bedrooms</li></ul>                                  | Beach : 4 Km                                         |
|                                                     |                                                           |                                                                                                | Airport: 50 Km                                       |
|                                                     |                                                           |                                                                                                | Town center : 1 Km                                   |
| ORIENTATION                                         | PARKING                                                   | ТАХ                                                                                            | MAIN LIVING AREA                                     |
| South west                                          | Garage no Cars : 1                                        | Community : 400 €                                                                              | <ul><li>Storage</li><li>Bathroom en-suite</li></ul>  |
|                                                     | Parking no Cars: 1                                        | I.B.I : 200 €                                                                                  |                                                      |
| FLOARING                                            | KITCHEN                                                   | GARDEN AND                                                                                     | HEATING                                              |
| <ul><li>Tile floors</li><li>Marble floors</li></ul> | <ul><li> Open kitchen</li><li> Equipped kitchen</li></ul> | TERRACES  Covered terrace Open terrace Automatic watering system Palm trees Fenced Stone walls | <ul><li> Radiators</li><li> Fireplace wood</li></ul> |