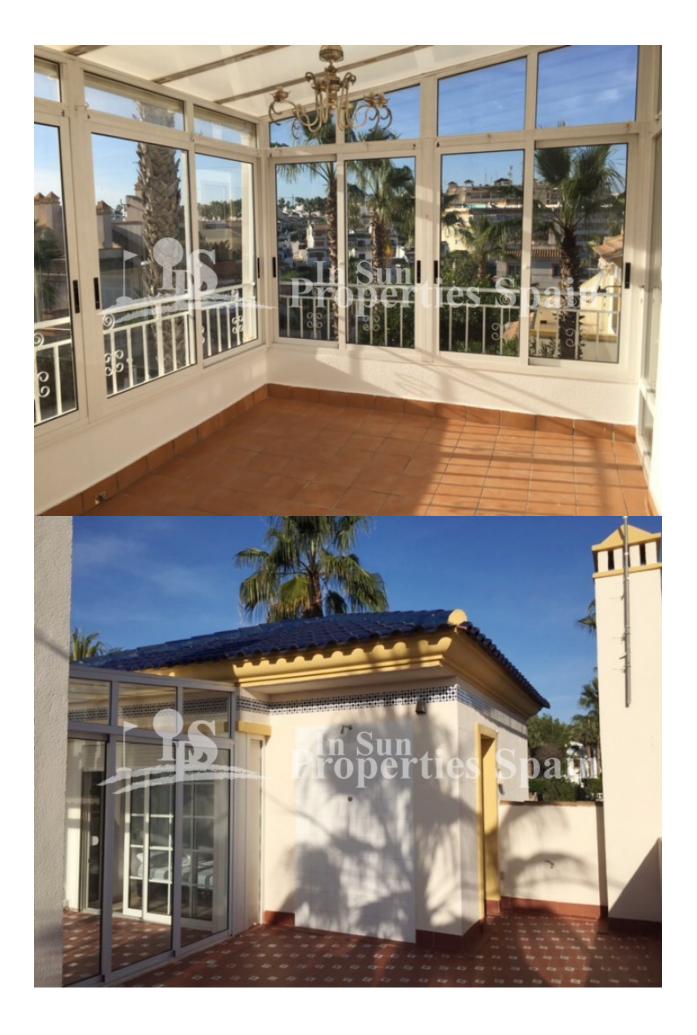

## DESCRIPTION

**REF: # 3699** 

This NEW renovated south/west facing 3 bedroom 2 bathroom 110m2 DETACHED VILLA build on a 300m2 plot with space to build a private pool, beautiful well stocked and easy to maintain garden is located in the privileged area of "SEVILLA "VILLAMARTIN GOLF COURSE. The property benefits from 3 double sized bedrooms and 2 bathrooms, large open lounge/dining area with fireplace, NEW fully equipped American kitchen with utility room,10m2 gazed sunny terrace,30 m2 roof terrace, just 2 km to the new shopping centre Zenia Boulevard and 3 km to the sandy beaches of Orihuela Costa.

#### **ENERGETIC CERTIFIED**

| STYLE                                               | VIEWS                                                     | AIRCONDITIONING                                                                                | DISTANCE TO :                                        |
|-----------------------------------------------------|-----------------------------------------------------------|------------------------------------------------------------------------------------------------|------------------------------------------------------|
| • Modern                                            | Panoramic views                                           | <ul><li>Livingroom</li><li>Kitchen</li><li>Bedrooms</li></ul>                                  | Beach : 4 Km                                         |
|                                                     |                                                           |                                                                                                | Airport: 50 Km                                       |
|                                                     |                                                           |                                                                                                | Town center : 1 Km                                   |
| ORIENTATION                                         | PARKING                                                   | ТАХ                                                                                            | MAIN LIVING AREA                                     |
| South west                                          | Garage no Cars : 1                                        | Community : 400 €                                                                              | <ul><li>Storage</li><li>Bathroom en-suite</li></ul>  |
|                                                     | Parking no Cars: 1                                        | I.B.I : 200 €                                                                                  |                                                      |
| FLOARING                                            | KITCHEN                                                   | GARDEN AND                                                                                     | HEATING                                              |
| <ul><li>Tile floors</li><li>Marble floors</li></ul> | <ul><li> Open kitchen</li><li> Equipped kitchen</li></ul> | TERRACES  Covered terrace Open terrace Automatic watering system Palm trees Fenced Stone walls | <ul><li> Radiators</li><li> Fireplace wood</li></ul> |