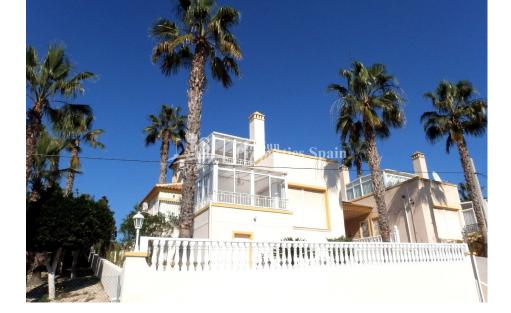

## DESCRIPTION

**REF: # 3699** 

This NEW renovated south/west facing 3 bedroom 2 bathroom 110m2 DETACHED VILLA build on a 300m2 plot with space to build a private pool, beautiful well stocked and easy to maintain garden is located in the privileged area of "SEVILLA "VILLAMARTIN GOLF COURSE. The property benefits from 3 double sized bedrooms and 2 bathrooms, large open lounge/dining area with fireplace, NEW fully equipped American kitchen with utility room,10m2 gazed sunny terrace,30 m2 roof terrace, just 2 km to the new shopping centre Zenia Boulevard and 3 km to the sandy beaches of Orihuela Costa.