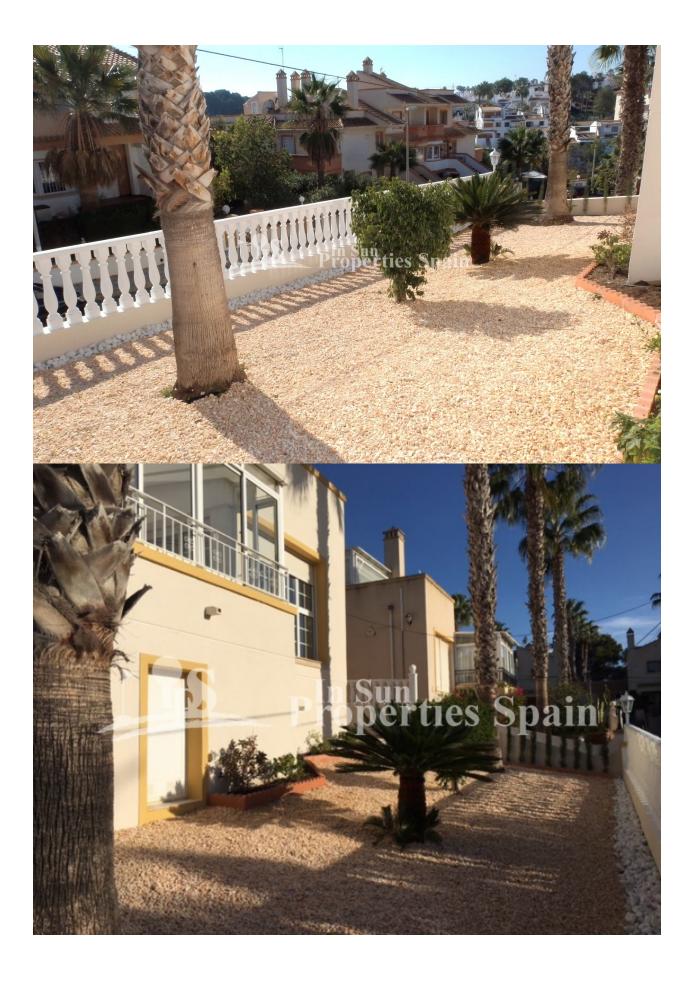

## DESCRIPTION

**REF: # 3699** 

This NEW renovated south/west facing 3 bedroom 2 bathroom 110m2 DETACHED VILLA build on a 300m2 plot with space to build a private pool, beautiful well stocked and easy to maintain garden is located in the privileged area of "SEVILLA "VILLAMARTIN GOLF COURSE. The property benefits from 3 double sized bedrooms and 2 bathrooms, large open lounge/dining area with fireplace, NEW fully equipped American kitchen with utility room,10m2 gazed sunny terrace,30 m2 roof terrace, just 2 km to the new shopping centre Zenia Boulevard and 3 km to the sandy beaches of Orihuela Costa.

#### **ENERGETIC CERTIFIED**

| STYLE                                               | VIEWS                                                     | AIRCONDITIONING                                                                                | DISTANCE TO :                                        |
|-----------------------------------------------------|-----------------------------------------------------------|------------------------------------------------------------------------------------------------|------------------------------------------------------|
| • Modern                                            | Panoramic views                                           | <ul><li>Livingroom</li><li>Kitchen</li><li>Bedrooms</li></ul>                                  | Beach : 4 Km                                         |
|                                                     |                                                           |                                                                                                | Airport: 50 Km                                       |
|                                                     |                                                           |                                                                                                | Town center : 1 Km                                   |
| ORIENTATION                                         | PARKING                                                   | ТАХ                                                                                            | MAIN LIVING AREA                                     |
| South west                                          | Garage no Cars : 1                                        | Community : 400 €                                                                              | <ul><li>Storage</li><li>Bathroom en-suite</li></ul>  |
|                                                     | Parking no Cars: 1                                        | I.B.I : 200 €                                                                                  |                                                      |
| FLOARING                                            | KITCHEN                                                   | GARDEN AND                                                                                     | HEATING                                              |
| <ul><li>Tile floors</li><li>Marble floors</li></ul> | <ul><li> Open kitchen</li><li> Equipped kitchen</li></ul> | TERRACES  Covered terrace Open terrace Automatic watering system Palm trees Fenced Stone walls | <ul><li> Radiators</li><li> Fireplace wood</li></ul> |

Private garden Communal Garden