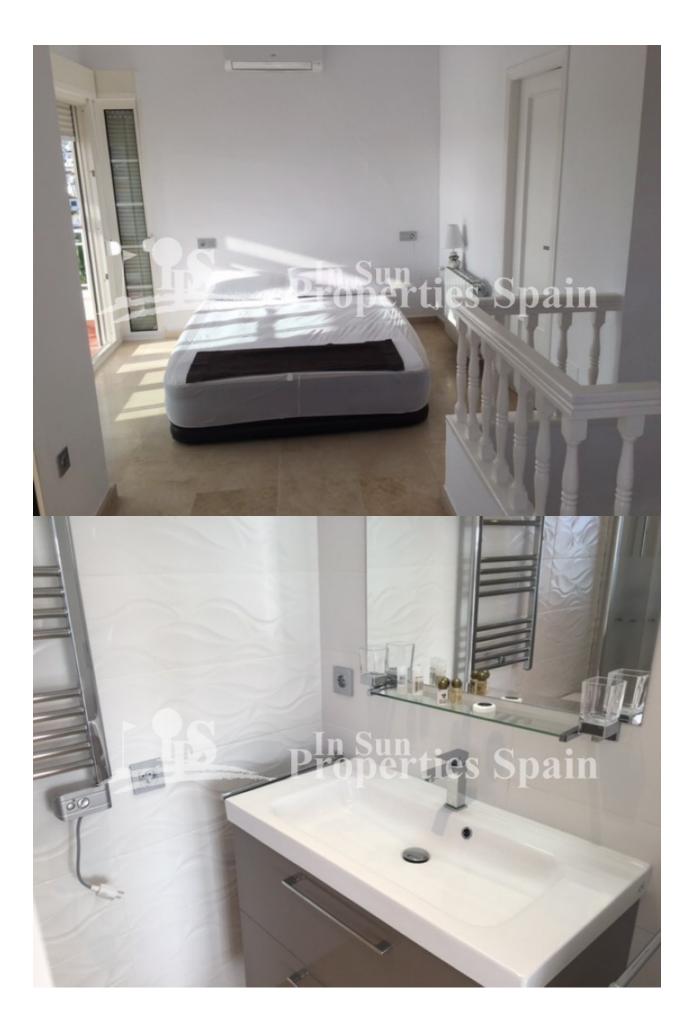

## DESCRIPTION

**REF: # 3699** 

This NEW renovated south/west facing 3 bedroom 2 bathroom 110m2 DETACHED VILLA build on a 300m2 plot with space to build a private pool, beautiful well stocked and easy to maintain garden is located in the privileged area of "SEVILLA "VILLAMARTIN GOLF COURSE. The property benefits from 3 double sized bedrooms and 2 bathrooms, large open lounge/dining area with fireplace, NEW fully equipped American kitchen with utility room,10m2 gazed sunny terrace,30 m2 roof terrace, just 2 km to the new shopping centre Zenia Boulevard and 3 km to the sandy beaches of Orihuela Costa.

#### **ENERGETIC CERTIFIED**

| STYLE                                               | VIEWS                                                     | AIRCONDITIONING                                                                                | DISTANCE TO :                                        |
|-----------------------------------------------------|-----------------------------------------------------------|------------------------------------------------------------------------------------------------|------------------------------------------------------|
| • Modern                                            | Panoramic views                                           | <ul><li>Livingroom</li><li>Kitchen</li><li>Bedrooms</li></ul>                                  | Beach : 4 Km                                         |
|                                                     |                                                           |                                                                                                | Airport: 50 Km                                       |
|                                                     |                                                           |                                                                                                | Town center : 1 Km                                   |
| ORIENTATION                                         | PARKING                                                   | ТАХ                                                                                            | MAIN LIVING AREA                                     |
| South west                                          | Garage no Cars : 1                                        | Community : 400 €                                                                              | <ul><li>Storage</li><li>Bathroom en-suite</li></ul>  |
|                                                     | Parking no Cars: 1                                        | I.B.I : 200 €                                                                                  |                                                      |
| FLOARING                                            | KITCHEN                                                   | GARDEN AND                                                                                     | HEATING                                              |
| <ul><li>Tile floors</li><li>Marble floors</li></ul> | <ul><li> Open kitchen</li><li> Equipped kitchen</li></ul> | TERRACES  Covered terrace Open terrace Automatic watering system Palm trees Fenced Stone walls | <ul><li> Radiators</li><li> Fireplace wood</li></ul> |