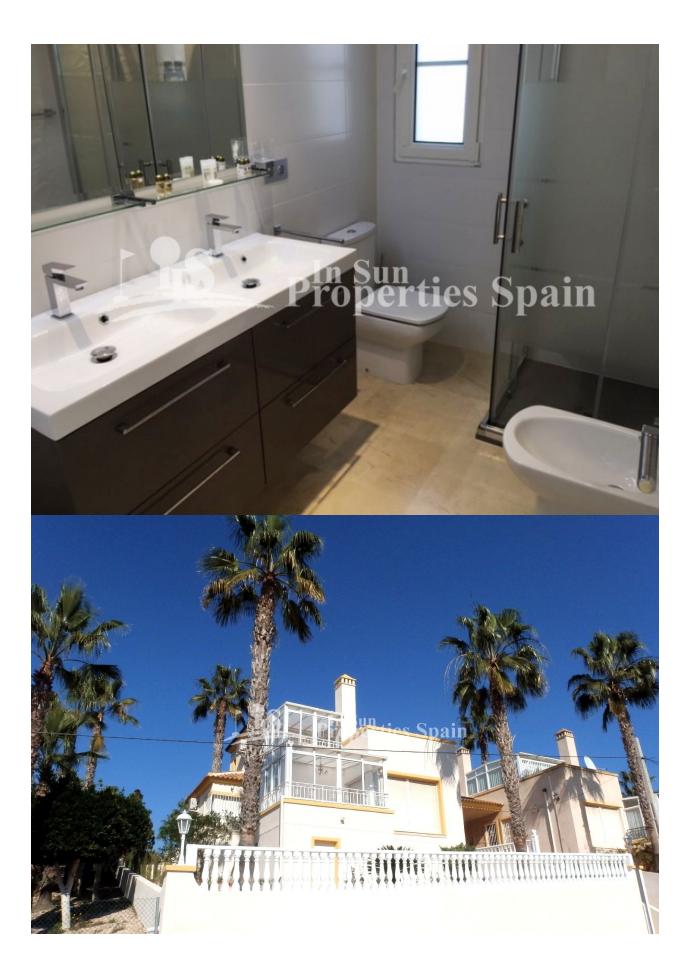

## DESCRIPTION

**REF: # 3699** 

This NEW renovated south/west facing 3 bedroom 2 bathroom 110m2 DETACHED VILLA build on a 300m2 plot with space to build a private pool, beautiful well stocked and easy to maintain garden is located in the privileged area of "SEVILLA "VILLAMARTIN GOLF COURSE. The property benefits from 3 double sized bedrooms and 2 bathrooms, large open lounge/dining area with fireplace, NEW fully equipped American kitchen with utility room,10m2 gazed sunny terrace,30 m2 roof terrace, just 2 km to the new shopping centre Zenia Boulevard and 3 km to the sandy beaches of Orihuela Costa.

#### **ENERGETIC CERTIFIED**

| STYLE                                               | VIEWS                                                     | AIRCONDITIONING                                                                                | DISTANCE TO :                                        |
|-----------------------------------------------------|-----------------------------------------------------------|------------------------------------------------------------------------------------------------|------------------------------------------------------|
| • Modern                                            | Panoramic views                                           | <ul><li>Livingroom</li><li>Kitchen</li><li>Bedrooms</li></ul>                                  | Beach : 4 Km                                         |
|                                                     |                                                           |                                                                                                | Airport: 50 Km                                       |
|                                                     |                                                           |                                                                                                | Town center : 1 Km                                   |
| ORIENTATION                                         | PARKING                                                   | ТАХ                                                                                            | MAIN LIVING AREA                                     |
| South west                                          | Garage no Cars : 1                                        | Community : 400 €                                                                              | <ul><li>Storage</li><li>Bathroom en-suite</li></ul>  |
|                                                     | Parking no Cars: 1                                        | I.B.I : 200 €                                                                                  |                                                      |
| FLOARING                                            | KITCHEN                                                   | GARDEN AND                                                                                     | HEATING                                              |
| <ul><li>Tile floors</li><li>Marble floors</li></ul> | <ul><li> Open kitchen</li><li> Equipped kitchen</li></ul> | TERRACES  Covered terrace Open terrace Automatic watering system Palm trees Fenced Stone walls | <ul><li> Radiators</li><li> Fireplace wood</li></ul> |