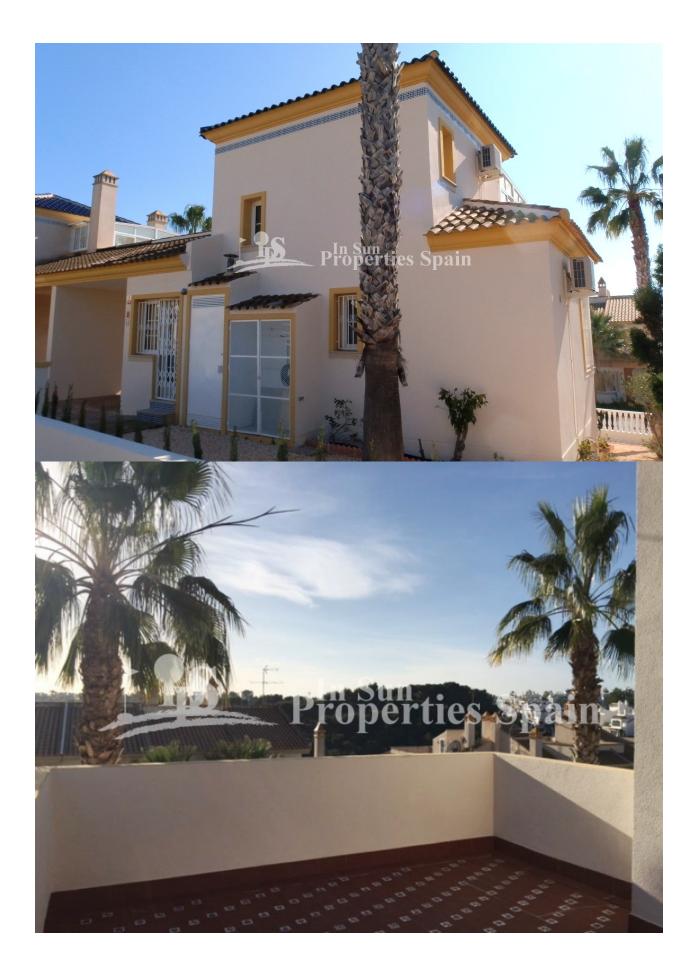

## DESCRIPTION

**REF: # 3699** 

This NEW renovated south/west facing 3 bedroom 2 bathroom 110m2 DETACHED VILLA build on a 300m2 plot with space to build a private pool, beautiful well stocked and easy to maintain garden is located in the privileged area of "SEVILLA "VILLAMARTIN GOLF COURSE. The property benefits from 3 double sized bedrooms and 2 bathrooms, large open lounge/dining area with fireplace, NEW fully equipped American kitchen with utility room,10m2 gazed sunny terrace,30 m2 roof terrace, just 2 km to the new shopping centre Zenia Boulevard and 3 km to the sandy beaches of Orihuela Costa.

#### **ENERGETIC CERTIFIED**

| STYLE                                               | VIEWS                                                     | AIRCONDITIONING                                                                                | DISTANCE TO :                                        |
|-----------------------------------------------------|-----------------------------------------------------------|------------------------------------------------------------------------------------------------|------------------------------------------------------|
| • Modern                                            | Panoramic views                                           | <ul><li>Livingroom</li><li>Kitchen</li><li>Bedrooms</li></ul>                                  | Beach : 4 Km                                         |
|                                                     |                                                           |                                                                                                | Airport: 50 Km                                       |
|                                                     |                                                           |                                                                                                | Town center : 1 Km                                   |
| ORIENTATION                                         | PARKING                                                   | ТАХ                                                                                            | MAIN LIVING AREA                                     |
| South west                                          | Garage no Cars : 1                                        | Community : 400 €                                                                              | <ul><li>Storage</li><li>Bathroom en-suite</li></ul>  |
|                                                     | Parking no Cars: 1                                        | I.B.I : 200 €                                                                                  |                                                      |
| FLOARING                                            | KITCHEN                                                   | GARDEN AND                                                                                     | HEATING                                              |
| <ul><li>Tile floors</li><li>Marble floors</li></ul> | <ul><li> Open kitchen</li><li> Equipped kitchen</li></ul> | TERRACES  Covered terrace Open terrace Automatic watering system Palm trees Fenced Stone walls | <ul><li> Radiators</li><li> Fireplace wood</li></ul> |