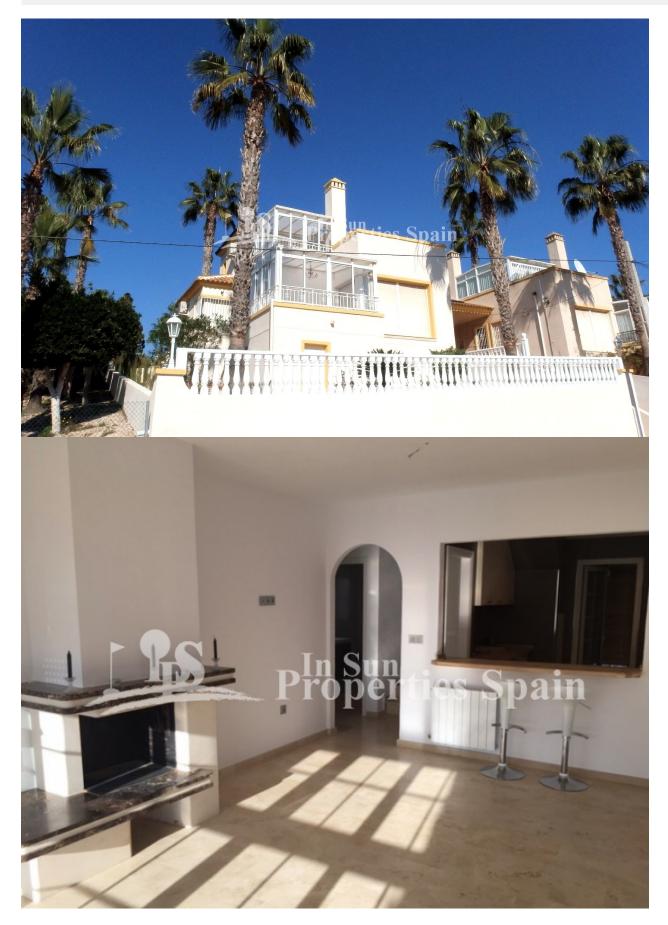

## DESCRIPTION

**REF: # 3699** 

This NEW renovated south/west facing 3 bedroom 2 bathroom 110m2 DETACHED VILLA build on a 300m2 plot with space to build a private pool, beautiful well stocked and easy to maintain garden is located in the privileged area of "SEVILLA "VILLAMARTIN GOLF COURSE. The property benefits from 3 double sized bedrooms and 2 bathrooms, large open lounge/dining area with fireplace, NEW fully equipped American kitchen with utility room,10m2 gazed sunny terrace,30 m2 roof terrace, just 2 km to the new shopping centre Zenia Boulevard and 3 km to the sandy beaches of Orihuela Costa.