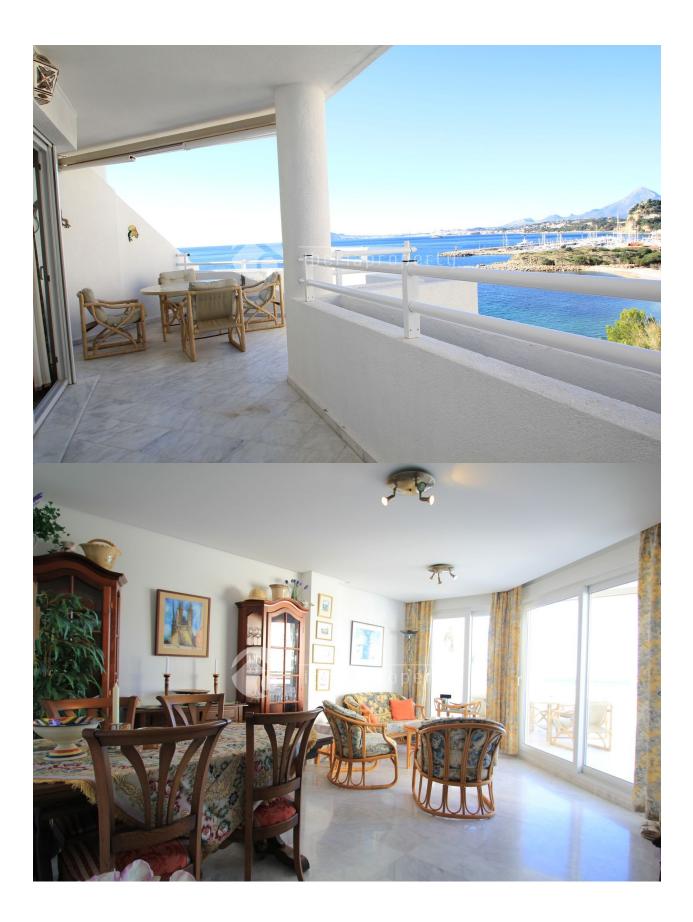

### DESCRIPTION

This apartment is at a 500 meters to the harbor with several restaurants, a sailing&diving school. The beach is just in front of the apartment at 100 meters distance. The apartment has a partially covered terrace which is south west facing with stunning sea views. Very good sun, afternoon-evening sun. It consists of 2 bedrooms and 2 bathrooms living room, fully equipped kitchen and has marble floors. The apartment is on the second floor and has an elevator and is wheelchair accessible. Has central air conditioning and underfloor heating in bathrooms. Electrical blinds in the living room. The garage has a private deed and may be sold separately but is included in the price. Very nicely landscaped grounds with a great communal pool. This apartment is worth a visit!

### **GARDEN AND TERRACES**

- Covered terrace
- Open terrace
- · Exterior lights
- Palm trees
- Fenced
- Electric gate
- Communal Garden