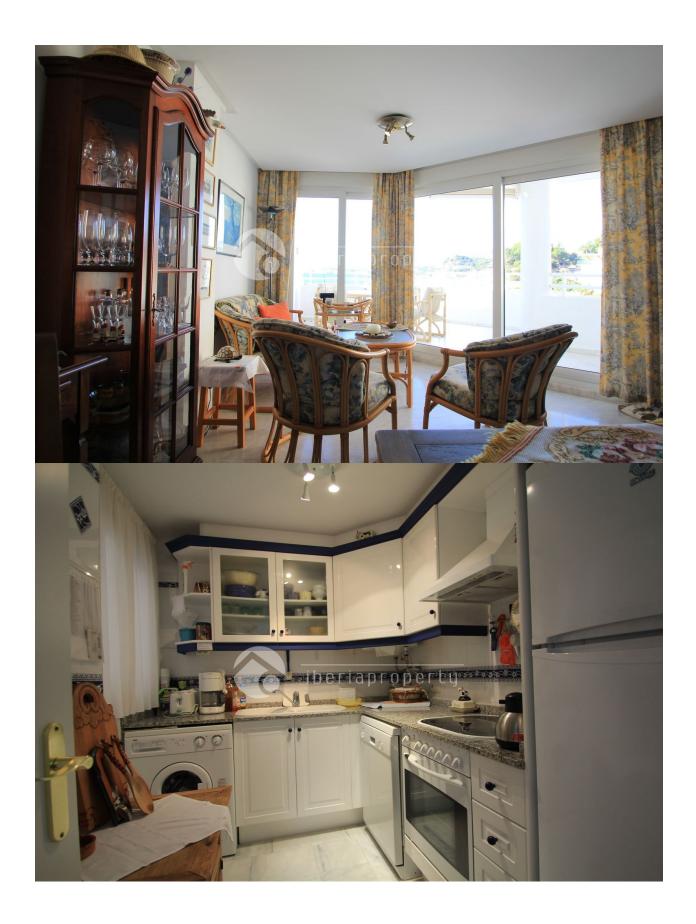

### DESCRIPTION

This apartment is at a 500 meters to the harbor with several restaurants, a sailing&diving school. The beach is just in front of the apartment at 100 meters distance. The apartment has a partially covered terrace which is south west facing with stunning sea views. Very good sun, afternoon-evening sun. It consists of 2 bedrooms and 2 bathrooms living room, fully equipped kitchen and has marble floors. The apartment is on the second floor and has an elevator and is wheelchair accessible. Has central air conditioning and underfloor heating in bathrooms. Electrical blinds in the living room. The garage has a private deed and may be sold separately but is included in the price. Very nicely landscaped grounds with a great communal pool. This apartment is worth a visit!

### **KITCHEN**

• Closed kitchen • Equipped kitchen

Town center: 500 m

Community : 860 € I.B.I : 450 €