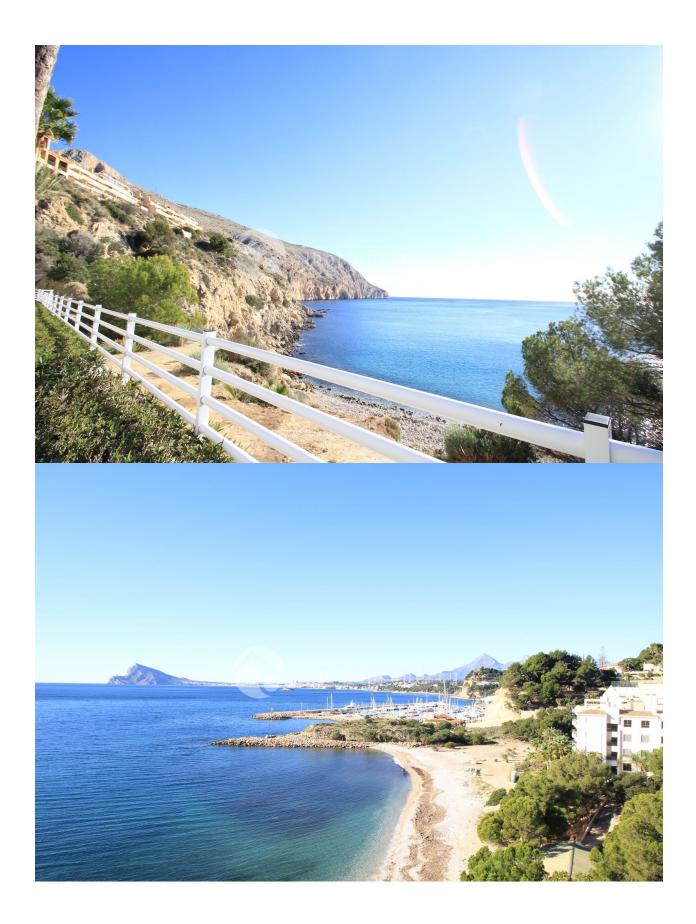

### DESCRIPTION

This apartment is at a 500 meters to the harbor with several restaurants, a sailing&diving school. The beach is just in front of the apartment at 100 meters distance. The apartment has a partially covered terrace which is south west facing with stunning sea views. Very good sun, afternoon-evening sun. It consists of 2 bedrooms and 2 bathrooms living room, fully equipped kitchen and has marble floors. The apartment is on the second floor and has an elevator and is wheelchair accessible. Has central air conditioning and underfloor heating in bathrooms. Electrical blinds in the living room. The garage has a private deed and may be sold separately but is included in the price. Very nicely landscaped grounds with a great communal pool. This apartment is worth a visit!

#### **VIEWS AIRCONDITIONING STYLE DISTANCE TO:** · Central airconditioning Contemporary Sea views Beach: 100 m Airport: 60 Km **ORIENTATION FURNITURE PARKING** TAX