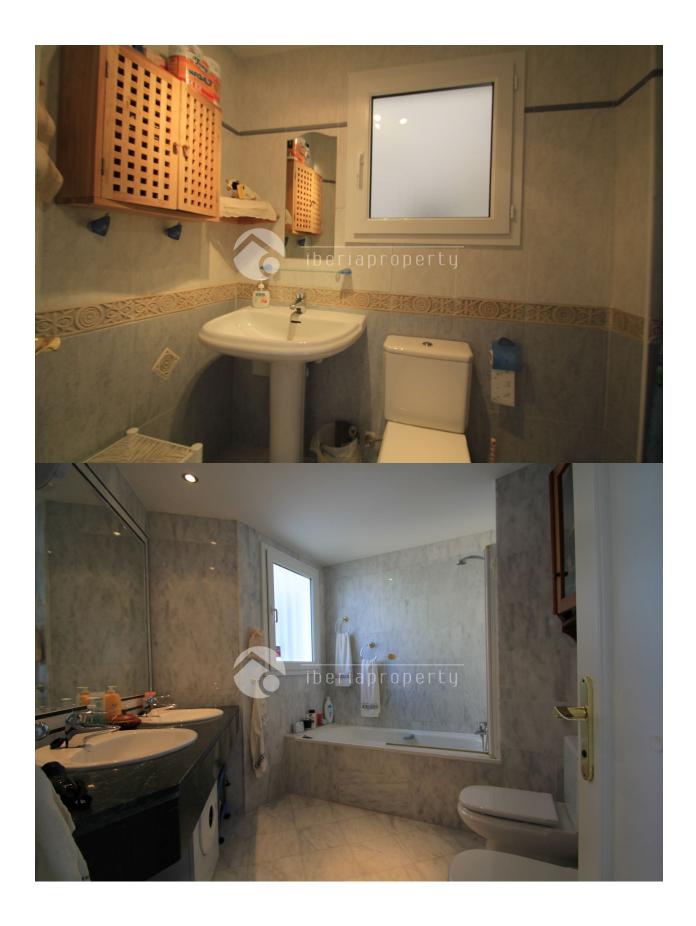

### DESCRIPTION

This apartment is at a 500 meters to the harbor with several restaurants, a sailing&diving school. The beach is just in front of the apartment at 100 meters distance. The apartment has a partially covered terrace which is south west facing with stunning sea views. Very good sun, afternoon-evening sun. It consists of 2 bedrooms and 2 bathrooms living room, fully equipped kitchen and has marble floors. The apartment is on the second floor and has an elevator and is wheelchair accessible. Has central air conditioning and underfloor heating in bathrooms. Electrical blinds in the living room. The garage has a private deed and may be sold separately but is included in the price. Very nicely landscaped grounds with a great communal pool. This apartment is worth a visit!

## **MAIN LIVING AREA**

• Bathroom en-suite