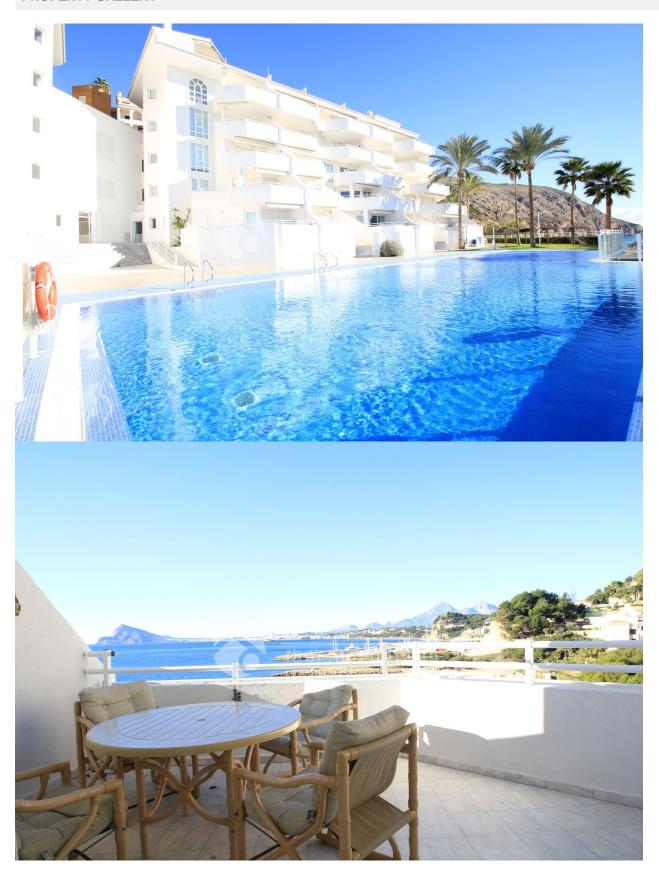

### DESCRIPTION

This apartment is at a 500 meters to the harbor with several restaurants, a sailing&diving school. The beach is just in front of the apartment at 100 meters distance. The apartment has a partially covered terrace which is south west facing with stunning sea views. Very good sun, afternoon-evening sun. It consists of 2 bedrooms and 2 bathrooms living room, fully equipped kitchen and has marble floors. The apartment is on the second floor and has an elevator and is wheelchair accessible. Has central air conditioning and underfloor heating in bathrooms. Electrical blinds in the living room. The garage has a private deed and may be sold separately but is included in the price. Very nicely landscaped grounds with a great communal pool. This apartment is worth a visit!

### **GARDEN AND TERRACES**

- Covered terrace
- Open terrace
- · Exterior lights
- Palm trees
- Fenced
- Electric gate
- Communal Garden