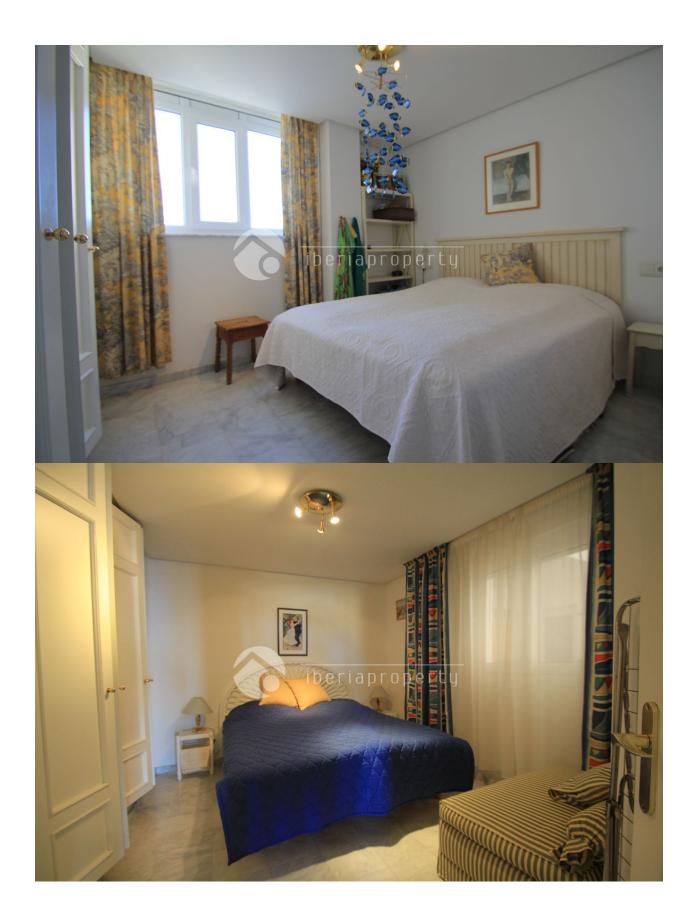

### DESCRIPTION

This apartment is at a 500 meters to the harbor with several restaurants, a sailing&diving school. The beach is just in front of the apartment at 100 meters distance. The apartment has a partially covered terrace which is south west facing with stunning sea views. Very good sun, afternoon-evening sun. It consists of 2 bedrooms and 2 bathrooms living room, fully equipped kitchen and has marble floors. The apartment is on the second floor and has an elevator and is wheelchair accessible. Has central air conditioning and underfloor heating in bathrooms. Electrical blinds in the living room. The garage has a private deed and may be sold separately but is included in the price. Very nicely landscaped grounds with a great communal pool. This apartment is worth a visit!

## **MAIN LIVING AREA**

• Bathroom en-suite