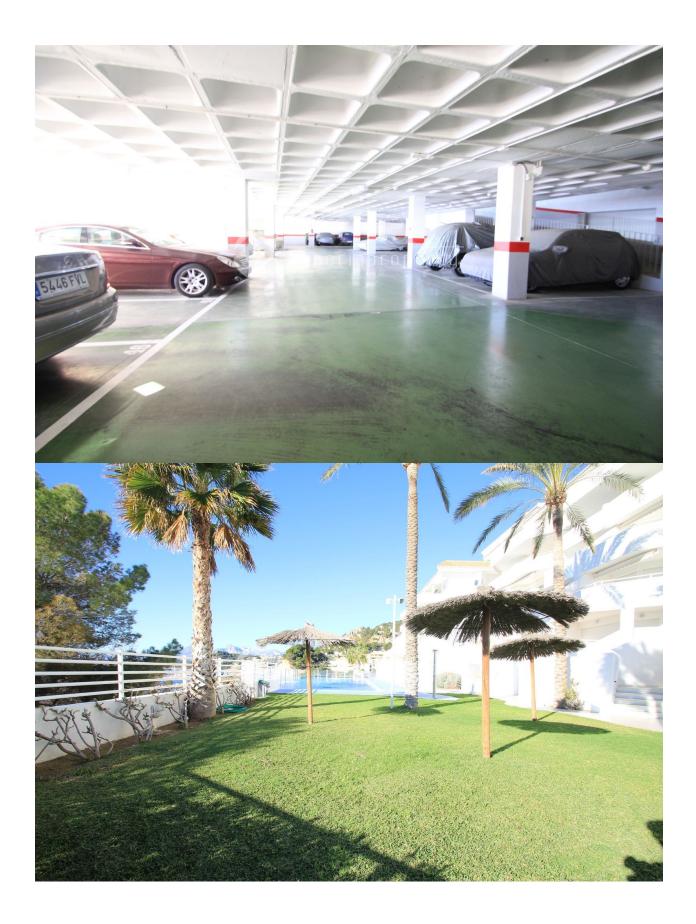

### DESCRIPTION

This apartment is at a 500 meters to the harbor with several restaurants, a sailing&diving school. The beach is just in front of the apartment at 100 meters distance. The apartment has a partially covered terrace which is south west facing with stunning sea views. Very good sun, afternoon-evening sun. It consists of 2 bedrooms and 2 bathrooms living room, fully equipped kitchen and has marble floors. The apartment is on the second floor and has an elevator and is wheelchair accessible. Has central air conditioning and underfloor heating in bathrooms. Electrical blinds in the living room. The garage has a private deed and may be sold separately but is included in the price. Very nicely landscaped grounds with a great communal pool. This apartment is worth a visit!

# **FLOARING**

Marble floors

Not furnished

Garage no Cars: 1 Parking no Cars: 1

### **GARDEN AND TERRACES**

- Covered terrace
- Open terrace
- · Exterior lights
- Palm trees
- Fenced
- Electric gate
- Communal Garden