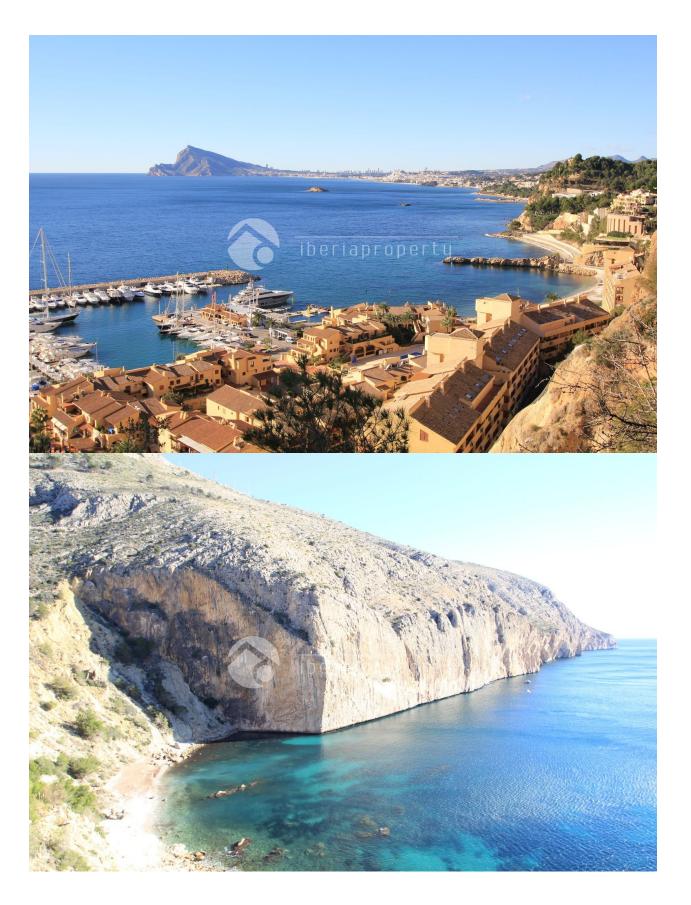

### DESCRIPTION

This apartment is at a 500 meters to the harbor with several restaurants, a sailing&diving school. The beach is just in front of the apartment at 100 meters distance. The apartment has a partially covered terrace which is south west facing with stunning sea views. Very good sun, afternoon-evening sun. It consists of 2 bedrooms and 2 bathrooms living room, fully equipped kitchen and has marble floors. The apartment is on the second floor and has an elevator and is wheelchair accessible. Has central air conditioning and underfloor heating in bathrooms. Electrical blinds in the living room. The garage has a private deed and may be sold separately but is included in the price. Very nicely landscaped grounds with a great communal pool. This apartment is worth a visit!

#### **VIEWS AIRCONDITIONING STYLE DISTANCE TO:** · Central airconditioning Contemporary Sea views Beach: 100 m Airport: 60 Km **ORIENTATION FURNITURE PARKING** TAX