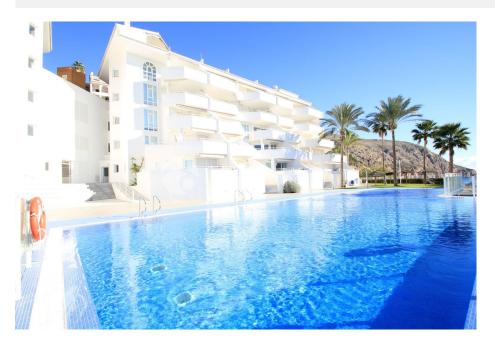

### DESCRIPTION

This apartment is at a 500 meters to the harbor with several restaurants, a sailing&diving school. The beach is just in front of the apartment at 100 meters distance. The apartment has a partially covered terrace which is south west facing with stunning sea views. Very good sun, afternoon-evening sun. It consists of 2 bedrooms and 2 bathrooms living room, fully equipped kitchen and has marble floors. The apartment is on the second floor and has an elevator and is wheelchair accessible. Has central air conditioning and underfloor heating in bathrooms. Electrical blinds in the living room. The garage has a private deed and may be sold separately but is included in the price. Very nicely landscaped grounds with a great communal pool. This apartment is worth a visit!

### **GARDEN AND TERRACES**

- Covered terrace
- Open terrace
- · Exterior lights
- Palm trees
- Fenced
- Electric gate
- Communal Garden