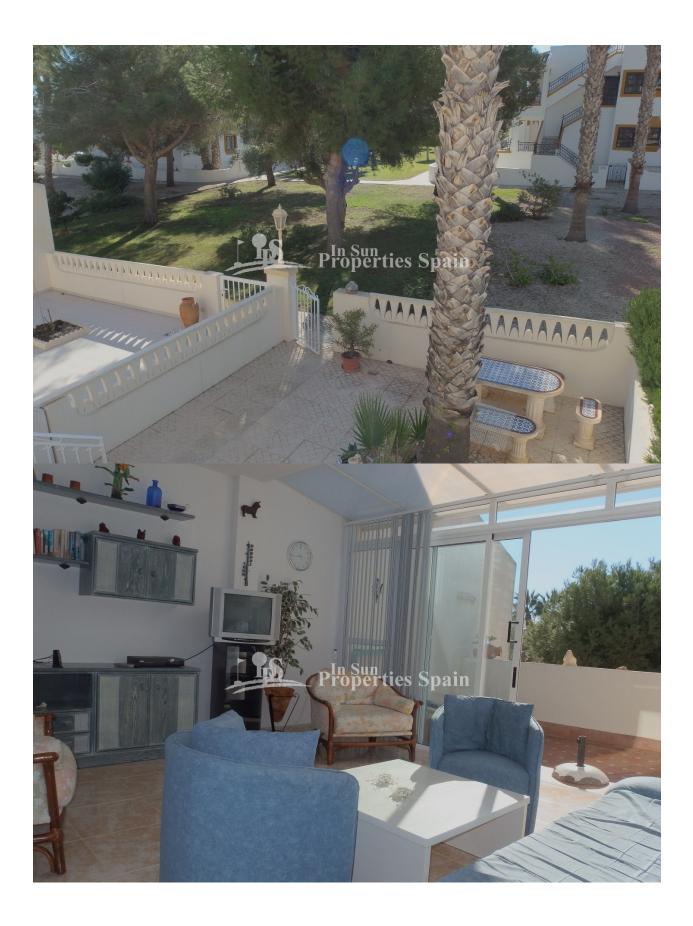

### **DESCRIPTION**

This lovely south/ west facing 3 bedrooms, 2 bathrooms Bungalow LOLA is located in VALENCIA SUR - VILLAMARTIN GOLF with walking distance to all amenities. The ground floor has spacious lounge/dining area with gas fireplace, American style kitchen, utility room and there are 2 bedrooms a full bathroom on the same level,the main downstairs bedroom has doors leading to the back garden with parking place and storage room, 10 m2 front terrace with outside stairs leading to a large bedroom a en-suite bathroom and 18 m2 sunny roof solarium with views over the community garden .105m2 private garden front and back ,walking distance to all amenities – Villamartin Golf Course and Plaza with supermarket, restaurants ,bars ,3 km to the sandy beaches of Orihuela Costa and 1 km to the new shopping center Zenia Boulevard!!