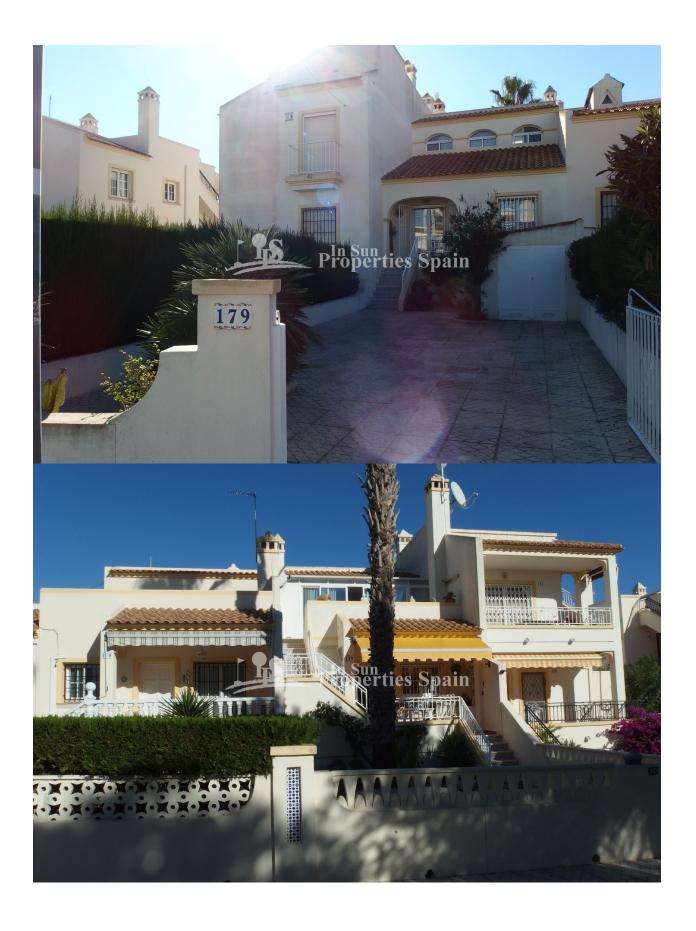

### **DESCRIPTION**

This lovely south/ west facing 3 bedrooms, 2 bathrooms Bungalow LOLA is located in VALENCIA SUR - VILLAMARTIN GOLF with walking distance to all amenities. The ground floor has spacious lounge/dining area with gas fireplace, American style kitchen, utility room and there are 2 bedrooms a full bathroom on the same level,the main downstairs bedroom has doors leading to the back garden with parking place and storage room, 10 m2 front terrace with outside stairs leading to a large bedroom a en-suite bathroom and 18 m2 sunny roof solarium with views over the community garden .105m2 private garden front and back ,walking distance to all amenities – Villamartin Golf Course and Plaza with supermarket, restaurants ,bars ,3 km to the sandy beaches of Orihuela Costa and 1 km to the new shopping center Zenia Boulevard!!