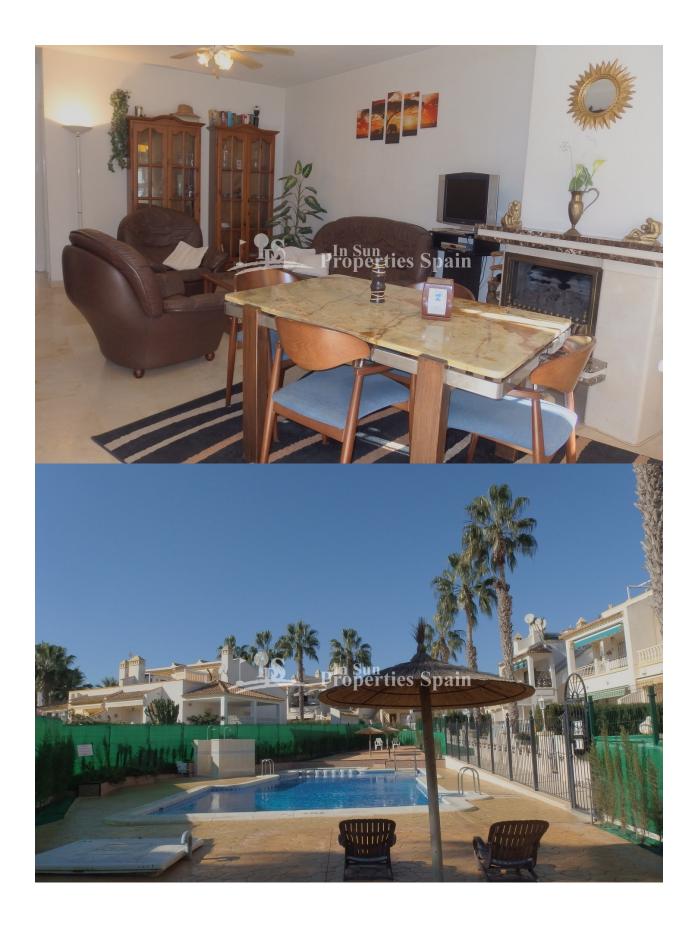

### **DESCRIPTION**

This lovely south/ west facing 3 bedrooms, 2 bathrooms Bungalow LOLA is located in VALENCIA SUR - VILLAMARTIN GOLF with walking distance to all amenities. The ground floor has spacious lounge/dining area with gas fireplace, American style kitchen, utility room and there are 2 bedrooms a full bathroom on the same level,the main downstairs bedroom has doors leading to the back garden with parking place and storage room, 10 m2 front terrace with outside stairs leading to a large bedroom a en-suite bathroom and 18 m2 sunny roof solarium with views over the community garden .105m2 private garden front and back ,walking distance to all amenities – Villamartin Golf Course and Plaza with supermarket, restaurants ,bars ,3 km to the sandy beaches of Orihuela Costa and 1 km to the new shopping center Zenia Boulevard!!

#### **KITCHEN GARDEN AND TERRACES**

- Equipped kitchen Granite countertop • Covered terrace • Open terrace • Exterior lights
  - Automatic watering system • Stone walls
    - Private garden • Communal Garden