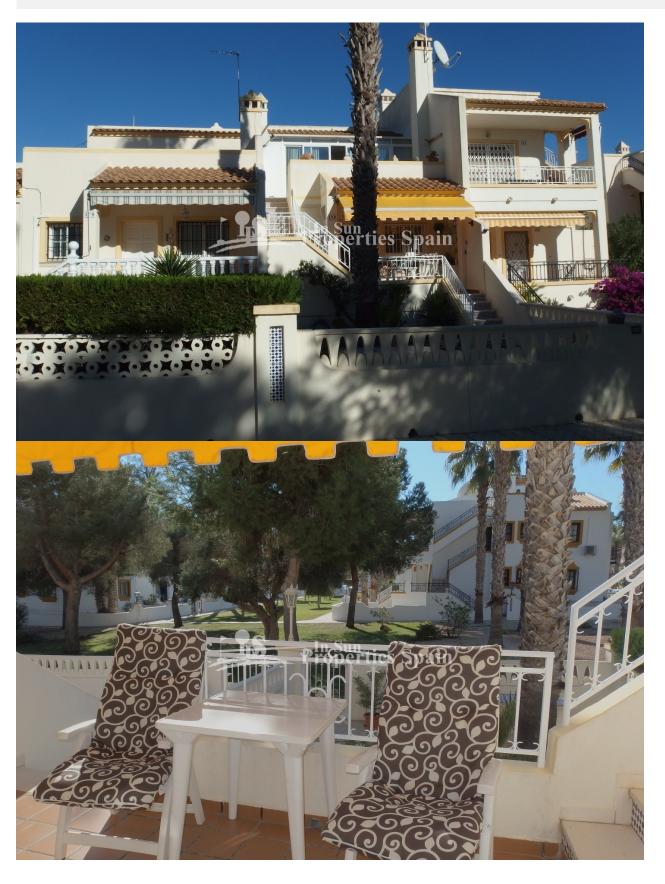

### **DESCRIPTION**

This lovely south/ west facing 3 bedrooms, 2 bathrooms Bungalow LOLA is located in VALENCIA SUR - VILLAMARTIN GOLF with walking distance to all amenities. The ground floor has spacious lounge/dining area with gas fireplace, American style kitchen, utility room and there are 2 bedrooms a full bathroom on the same level,the main downstairs bedroom has doors leading to the back garden with parking place and storage room, 10 m2 front terrace with outside stairs leading to a large bedroom a en-suite bathroom and 18 m2 sunny roof solarium with views over the community garden .105m2 private garden front and back ,walking distance to all amenities – Villamartin Golf Course and Plaza with supermarket, restaurants ,bars ,3 km to the sandy beaches of Orihuela Costa and 1 km to the new shopping center Zenia Boulevard!!