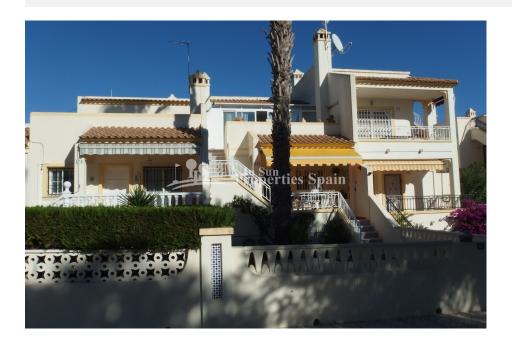

### **DESCRIPTION**

This lovely south/ west facing 3 bedrooms, 2 bathrooms Bungalow LOLA is located in VALENCIA SUR - VILLAMARTIN GOLF with walking distance to all amenities. The ground floor has spacious lounge/dining area with gas fireplace, American style kitchen, utility room and there are 2 bedrooms a full bathroom on the same level,the main downstairs bedroom has doors leading to the back garden with parking place and storage room, 10 m2 front terrace with outside stairs leading to a large bedroom a en-suite bathroom and 18 m2 sunny roof solarium with views over the community garden .105m2 private garden front and back ,walking distance to all amenities – Villamartin Golf Course and Plaza with supermarket, restaurants ,bars ,3 km to the sandy beaches of Orihuela Costa and 1 km to the new shopping center Zenia Boulevard!!