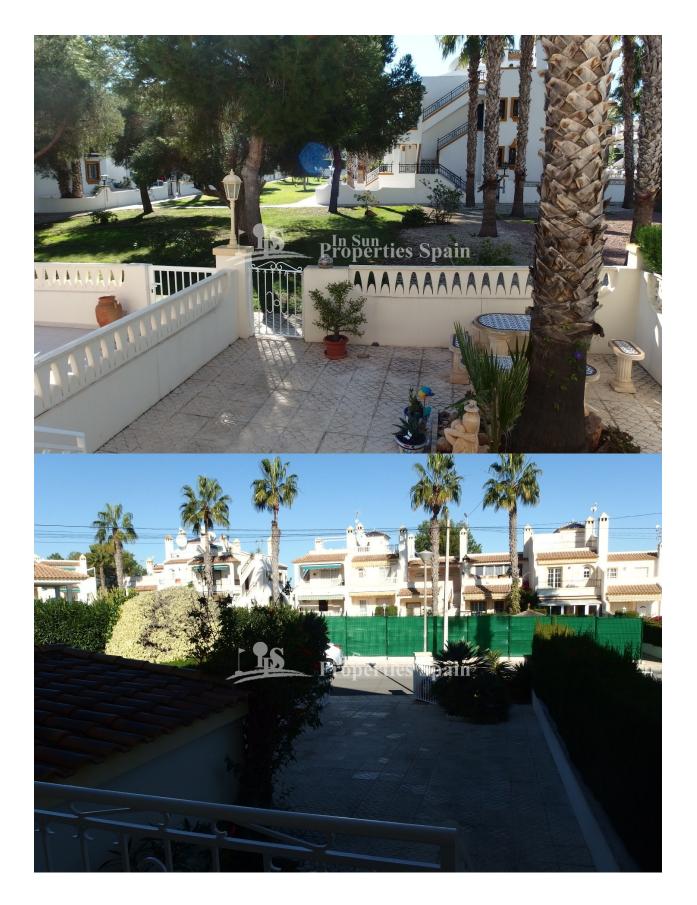

### **DESCRIPTION**

This lovely south/ west facing 3 bedrooms, 2 bathrooms Bungalow LOLA is located in VALENCIA SUR - VILLAMARTIN GOLF with walking distance to all amenities. The ground floor has spacious lounge/dining area with gas fireplace, American style kitchen, utility room and there are 2 bedrooms a full bathroom on the same level,the main downstairs bedroom has doors leading to the back garden with parking place and storage room, 10 m2 front terrace with outside stairs leading to a large bedroom a en-suite bathroom and 18 m2 sunny roof solarium with views over the community garden .105m2 private garden front and back ,walking distance to all amenities – Villamartin Golf Course and Plaza with supermarket, restaurants ,bars ,3 km to the sandy beaches of Orihuela Costa and 1 km to the new shopping center Zenia Boulevard!!

#### **KITCHEN GARDEN AND TERRACES**

- Equipped kitchen Granite countertop • Covered terrace • Open terrace • Exterior lights
  - Automatic watering system • Stone walls
    - Private garden • Communal Garden