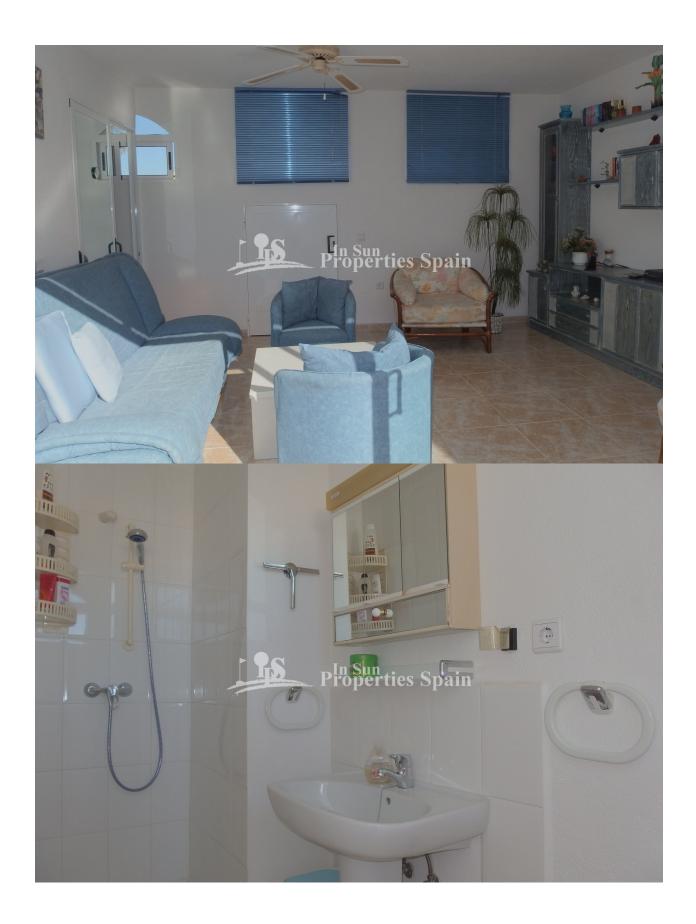

### **DESCRIPTION**

This lovely south/ west facing 3 bedrooms, 2 bathrooms Bungalow LOLA is located in VALENCIA SUR - VILLAMARTIN GOLF with walking distance to all amenities. The ground floor has spacious lounge/dining area with gas fireplace, American style kitchen, utility room and there are 2 bedrooms a full bathroom on the same level,the main downstairs bedroom has doors leading to the back garden with parking place and storage room, 10 m2 front terrace with outside stairs leading to a large bedroom a en-suite bathroom and 18 m2 sunny roof solarium with views over the community garden .105m2 private garden front and back ,walking distance to all amenities – Villamartin Golf Course and Plaza with supermarket, restaurants ,bars ,3 km to the sandy beaches of Orihuela Costa and 1 km to the new shopping center Zenia Boulevard!!