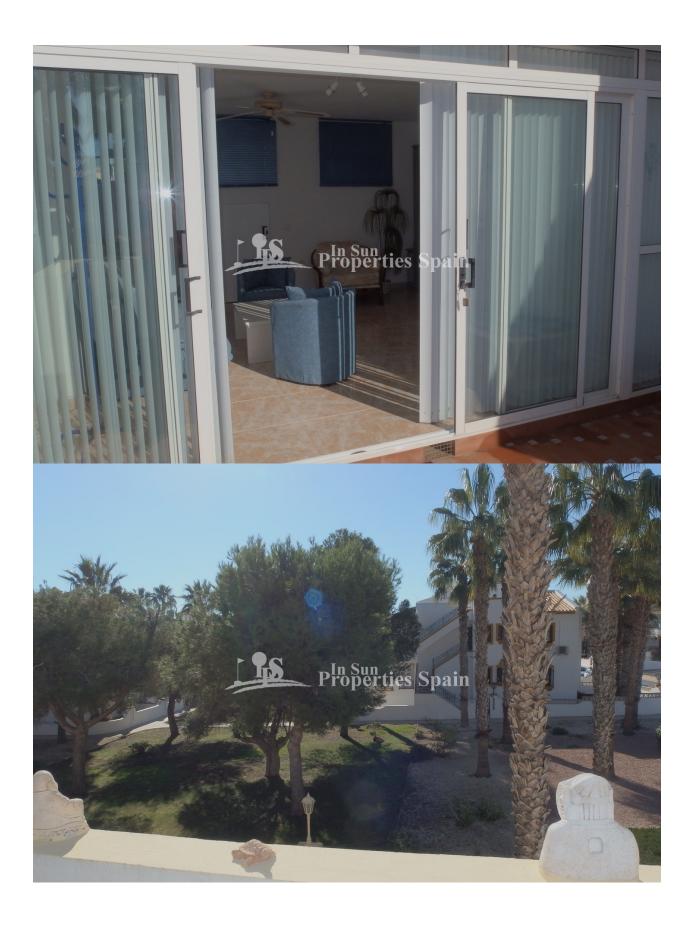

### **DESCRIPTION**

This lovely south/ west facing 3 bedrooms, 2 bathrooms Bungalow LOLA is located in VALENCIA SUR - VILLAMARTIN GOLF with walking distance to all amenities. The ground floor has spacious lounge/dining area with gas fireplace, American style kitchen, utility room and there are 2 bedrooms a full bathroom on the same level,the main downstairs bedroom has doors leading to the back garden with parking place and storage room, 10 m2 front terrace with outside stairs leading to a large bedroom a en-suite bathroom and 18 m2 sunny roof solarium with views over the community garden .105m2 private garden front and back ,walking distance to all amenities – Villamartin Golf Course and Plaza with supermarket, restaurants ,bars ,3 km to the sandy beaches of Orihuela Costa and 1 km to the new shopping center Zenia Boulevard!!

#### **KITCHEN GARDEN AND TERRACES**

- Equipped kitchen Granite countertop • Covered terrace • Open terrace • Exterior lights
  - Automatic watering system • Stone walls
    - Private garden • Communal Garden