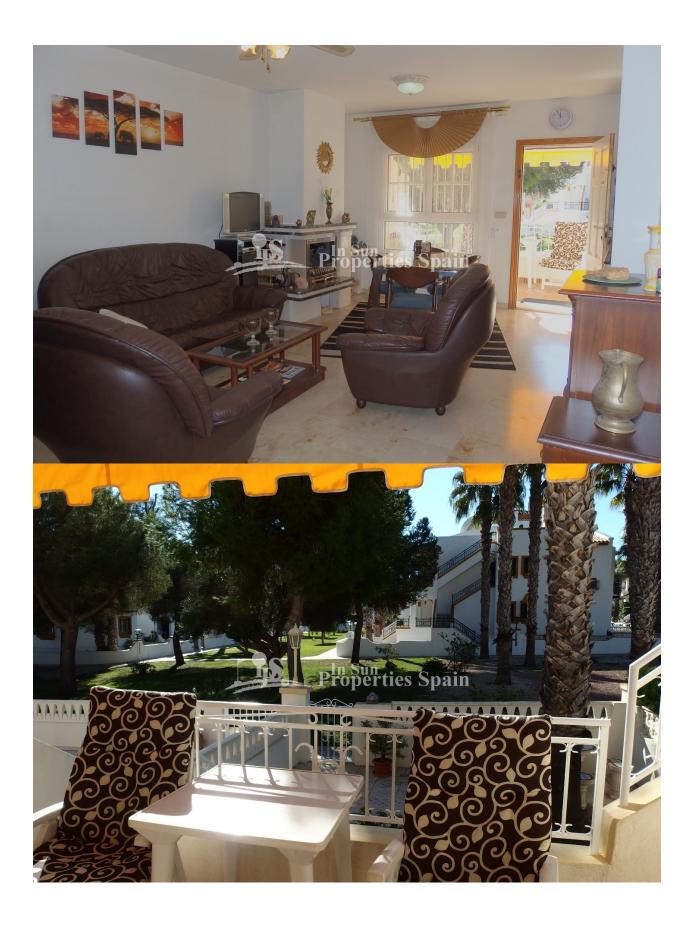

### **DESCRIPTION**

This lovely south/ west facing 3 bedrooms, 2 bathrooms Bungalow LOLA is located in VALENCIA SUR - VILLAMARTIN GOLF with walking distance to all amenities. The ground floor has spacious lounge/dining area with gas fireplace, American style kitchen, utility room and there are 2 bedrooms a full bathroom on the same level,the main downstairs bedroom has doors leading to the back garden with parking place and storage room, 10 m2 front terrace with outside stairs leading to a large bedroom a en-suite bathroom and 18 m2 sunny roof solarium with views over the community garden .105m2 private garden front and back ,walking distance to all amenities – Villamartin Golf Course and Plaza with supermarket, restaurants ,bars ,3 km to the sandy beaches of Orihuela Costa and 1 km to the new shopping center Zenia Boulevard!!