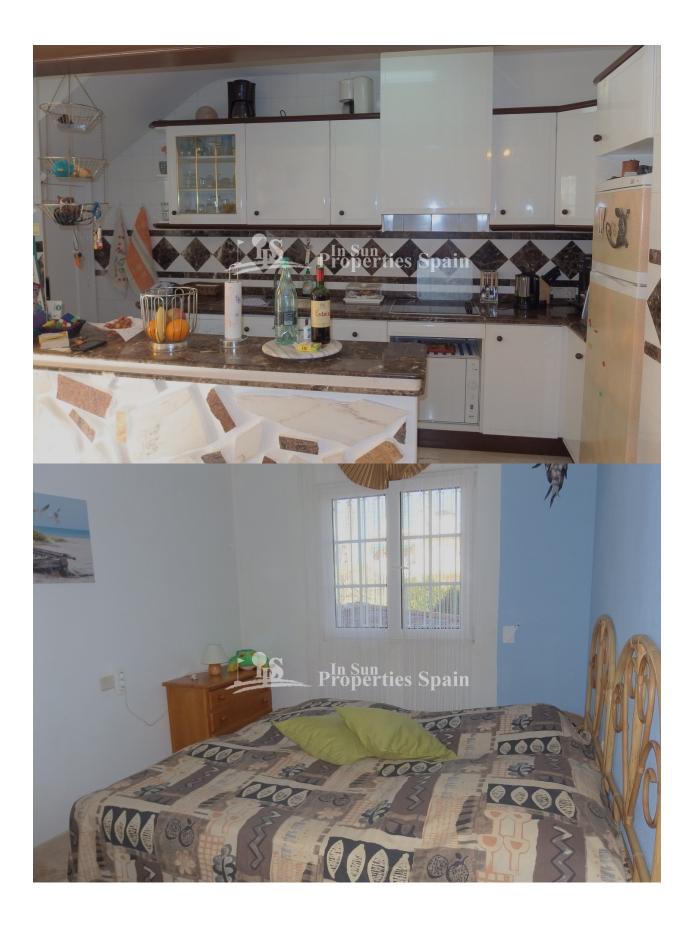

### **DESCRIPTION**

This lovely south/ west facing 3 bedrooms, 2 bathrooms Bungalow LOLA is located in VALENCIA SUR - VILLAMARTIN GOLF with walking distance to all amenities. The ground floor has spacious lounge/dining area with gas fireplace, American style kitchen, utility room and there are 2 bedrooms a full bathroom on the same level,the main downstairs bedroom has doors leading to the back garden with parking place and storage room, 10 m2 front terrace with outside stairs leading to a large bedroom a en-suite bathroom and 18 m2 sunny roof solarium with views over the community garden .105m2 private garden front and back ,walking distance to all amenities – Villamartin Golf Course and Plaza with supermarket, restaurants ,bars ,3 km to the sandy beaches of Orihuela Costa and 1 km to the new shopping center Zenia Boulevard!!