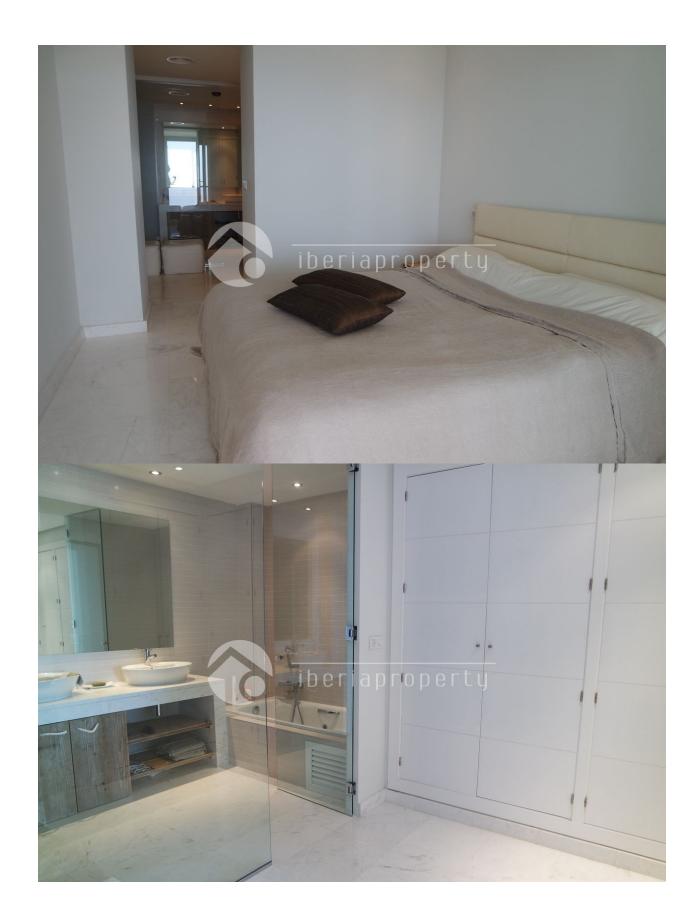

#### **DESCRIPTION**

This modern and spacious apartment is part of new complex with an unique and modern design, offering the best panoramic views over the bay of Altea and the skyline of Benidorm. It is an example of luxury with the large and open south facing terrace which is partly covered and is connected to the living room and the three bedrooms which all come out on the terrace. From the large window front of the living room the sea views are spectacular as well and the open plan modern kitchen is integrated in the living area. Of the three bedrooms, one is en suite and has a walk-in wardrobe and en suite bathroom with shower and bath tub. All the bedrooms are adjacent to the terrace and have built-in wardrobes. The property has central air-conditioning warm/cold, floor heating and electric shutters and comes with two parking spaces included in the underground garage. The communal pool has breathtaking views as well and is surrounded bu a teak deck and a landscaped, low maintenance garden. Absolutely worth a visit!

# **MAIN LIVING AREA**

• Bathroom en-suite