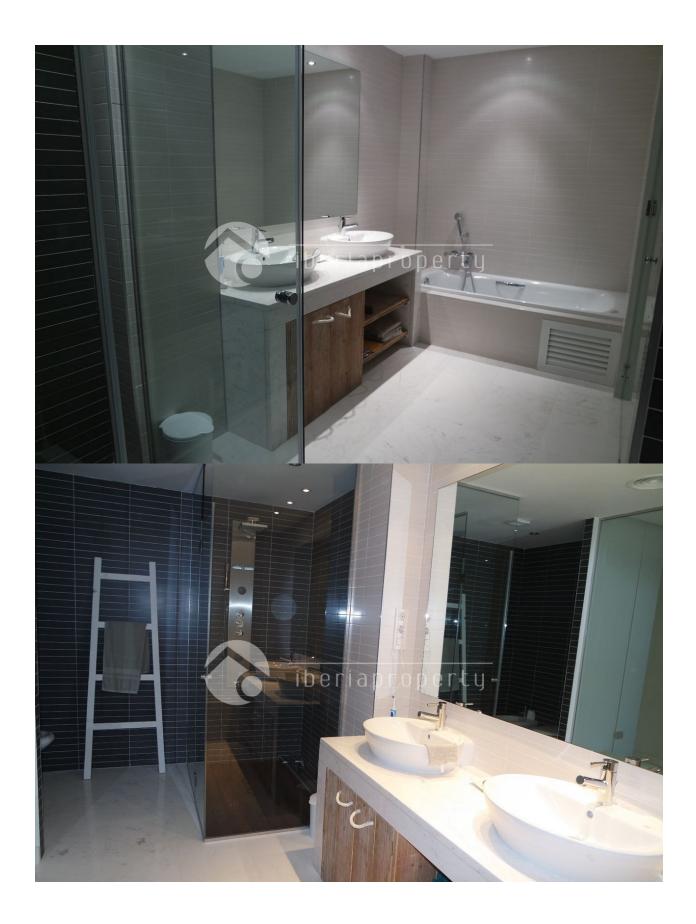

#### **DESCRIPTION**

This modern and spacious apartment is part of new complex with an unique and modern design, offering the best panoramic views over the bay of Altea and the skyline of Benidorm. It is an example of luxury with the large and open south facing terrace which is partly covered and is connected to the living room and the three bedrooms which all come out on the terrace. From the large window front of the living room the sea views are spectacular as well and the open plan modern kitchen is integrated in the living area. Of the three bedrooms, one is en suite and has a walk-in wardrobe and en suite bathroom with shower and bath tub. All the bedrooms are adjacent to the terrace and have built-in wardrobes. The property has central air-conditioning warm/cold, floor heating and electric shutters and comes with two parking spaces included in the underground garage. The communal pool has breathtaking views as well and is surrounded bu a teak deck and a landscaped, low maintenance garden. Absolutely worth a visit!

# **MAIN LIVING AREA**

• Bathroom en-suite