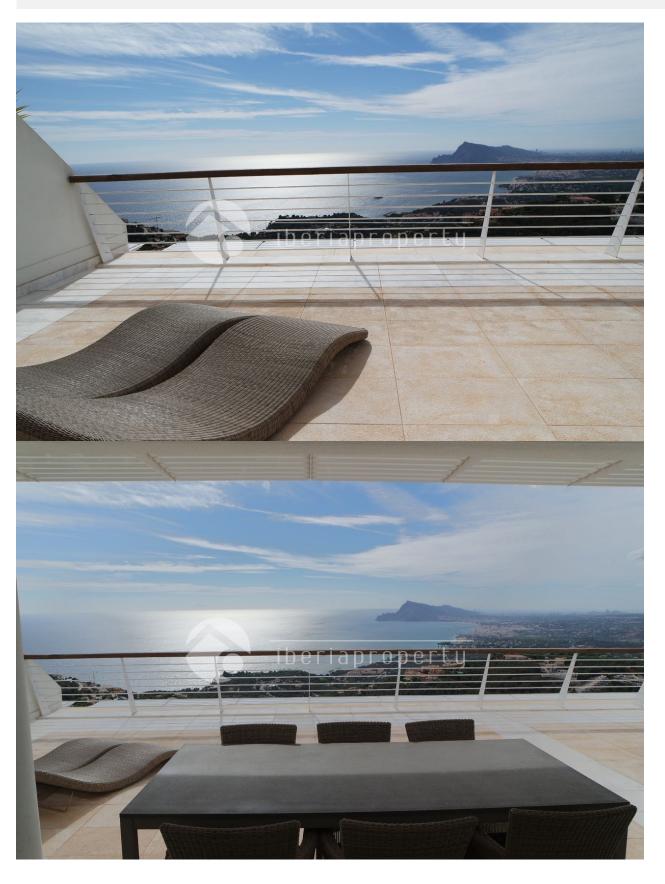

#### **DESCRIPTION**

This modern and spacious apartment is part of new complex with an unique and modern design, offering the best panoramic views over the bay of Altea and the skyline of Benidorm. It is an example of luxury with the large and open south facing terrace which is partly covered and is connected to the living room and the three bedrooms which all come out on the terrace. From the large window front of the living room the sea views are spectacular as well and the open plan modern kitchen is integrated in the living area. Of the three bedrooms, one is en suite and has a walk-in wardrobe and en suite bathroom with shower and bath tub. All the bedrooms are adjacent to the terrace and have built-in wardrobes. The property has central air-conditioning warm/cold, floor heating and electric shutters and comes with two parking spaces included in the underground garage. The communal pool has breathtaking views as well and is surrounded bu a teak deck and a landscaped, low maintenance garden. Absolutely worth a visit!

#### **VIEWS**

- Panoramic views
- Sea views
- Mountain views

#### **GARDEN AND TERRACES**

- Covered terrace
- Open terrace
- Palm trees
- Landscaped
- Fenced
- Lawn
- Electric gate
- Communal Garden

- Central electric heating
- Floor heating

**HEATING** 

- Floor heating bathrooms
- Fireplace gas