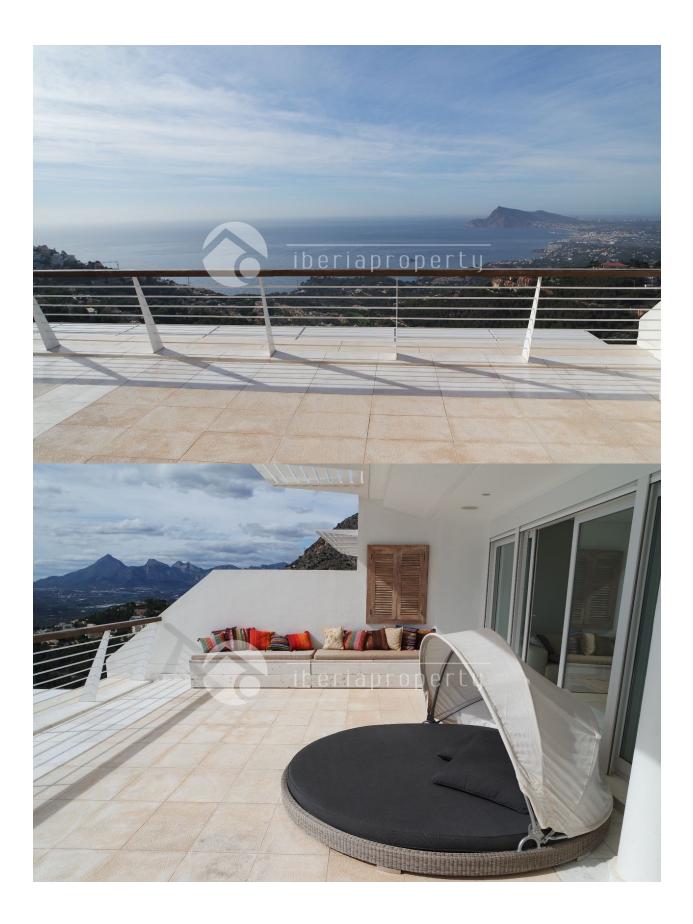

#### **DESCRIPTION**

This modern and spacious apartment is part of new complex with an unique and modern design, offering the best panoramic views over the bay of Altea and the skyline of Benidorm. It is an example of luxury with the large and open south facing terrace which is partly covered and is connected to the living room and the three bedrooms which all come out on the terrace. From the large window front of the living room the sea views are spectacular as well and the open plan modern kitchen is integrated in the living area. Of the three bedrooms, one is en suite and has a walk-in wardrobe and en suite bathroom with shower and bath tub. All the bedrooms are adjacent to the terrace and have built-in wardrobes. The property has central air-conditioning warm/cold, floor heating and electric shutters and comes with two parking spaces included in the underground garage. The communal pool has breathtaking views as well and is surrounded bu a teak deck and a landscaped, low maintenance garden. Absolutely worth a visit!

#### **VIEWS**

- Panoramic views
- Sea views
- Mountain views

#### **GARDEN AND TERRACES**

- Covered terrace
- Open terrace
- Palm trees
- Landscaped
- Fenced
- Lawn
- Electric gate
- Communal Garden

- Central electric heating
- Floor heating

**HEATING** 

- Floor heating bathrooms
- Fireplace gas