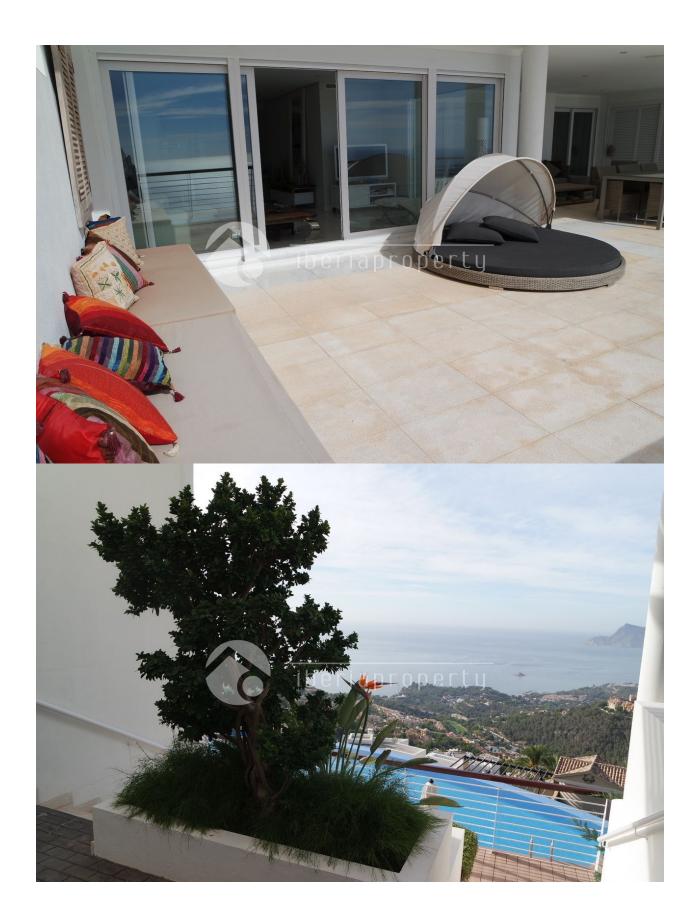

#### **DESCRIPTION**

This modern and spacious apartment is part of new complex with an unique and modern design, offering the best panoramic views over the bay of Altea and the skyline of Benidorm. It is an example of luxury with the large and open south facing terrace which is partly covered and is connected to the living room and the three bedrooms which all come out on the terrace. From the large window front of the living room the sea views are spectacular as well and the open plan modern kitchen is integrated in the living area. Of the three bedrooms, one is en suite and has a walk-in wardrobe and en suite bathroom with shower and bath tub. All the bedrooms are adjacent to the terrace and have built-in wardrobes. The property has central air-conditioning warm/cold, floor heating and electric shutters and comes with two parking spaces included in the underground garage. The communal pool has breathtaking views as well and is surrounded bu a teak deck and a landscaped, low maintenance garden. Absolutely worth a visit!

#### **VIEWS**

- Panoramic views
- Sea views
- Mountain views

#### **GARDEN AND TERRACES**

- Covered terrace
- Open terrace
- Palm trees
- Landscaped
- Fenced
- Lawn
- Electric gate
- Communal Garden

- Central electric heating
- Floor heating

**HEATING** 

- Floor heating bathrooms
- Fireplace gas