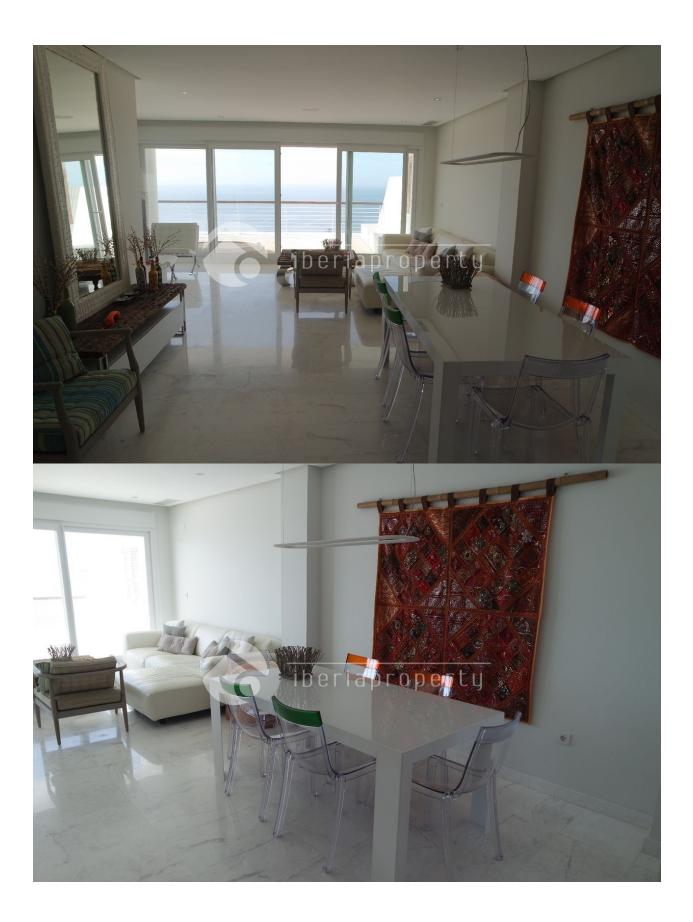

#### **DESCRIPTION**

This modern and spacious apartment is part of new complex with an unique and modern design, offering the best panoramic views over the bay of Altea and the skyline of Benidorm. It is an example of luxury with the large and open south facing terrace which is partly covered and is connected to the living room and the three bedrooms which all come out on the terrace. From the large window front of the living room the sea views are spectacular as well and the open plan modern kitchen is integrated in the living area. Of the three bedrooms, one is en suite and has a walk-in wardrobe and en suite bathroom with shower and bath tub. All the bedrooms are adjacent to the terrace and have built-in wardrobes. The property has central air-conditioning warm/cold, floor heating and electric shutters and comes with two parking spaces included in the underground garage. The communal pool has breathtaking views as well and is surrounded bu a teak deck and a landscaped, low maintenance garden. Absolutely worth a visit!

#### **VIEWS**

- Panoramic views
- Sea views
- Mountain views