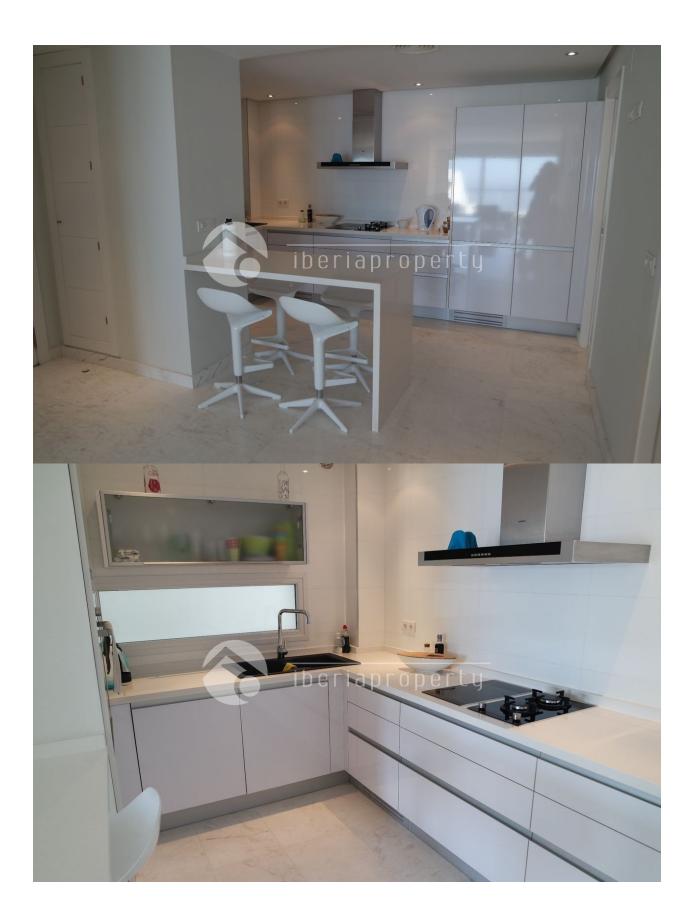

#### **DESCRIPTION**

This modern and spacious apartment is part of new complex with an unique and modern design, offering the best panoramic views over the bay of Altea and the skyline of Benidorm. It is an example of luxury with the large and open south facing terrace which is partly covered and is connected to the living room and the three bedrooms which all come out on the terrace. From the large window front of the living room the sea views are spectacular as well and the open plan modern kitchen is integrated in the living area. Of the three bedrooms, one is en suite and has a walk-in wardrobe and en suite bathroom with shower and bath tub. All the bedrooms are adjacent to the terrace and have built-in wardrobes. The property has central air-conditioning warm/cold, floor heating and electric shutters and comes with two parking spaces included in the underground garage. The communal pool has breathtaking views as well and is surrounded bu a teak deck and a landscaped, low maintenance garden. Absolutely worth a visit!

#### **KITCHEN**

- Open kitchen
- Equipped kitchen