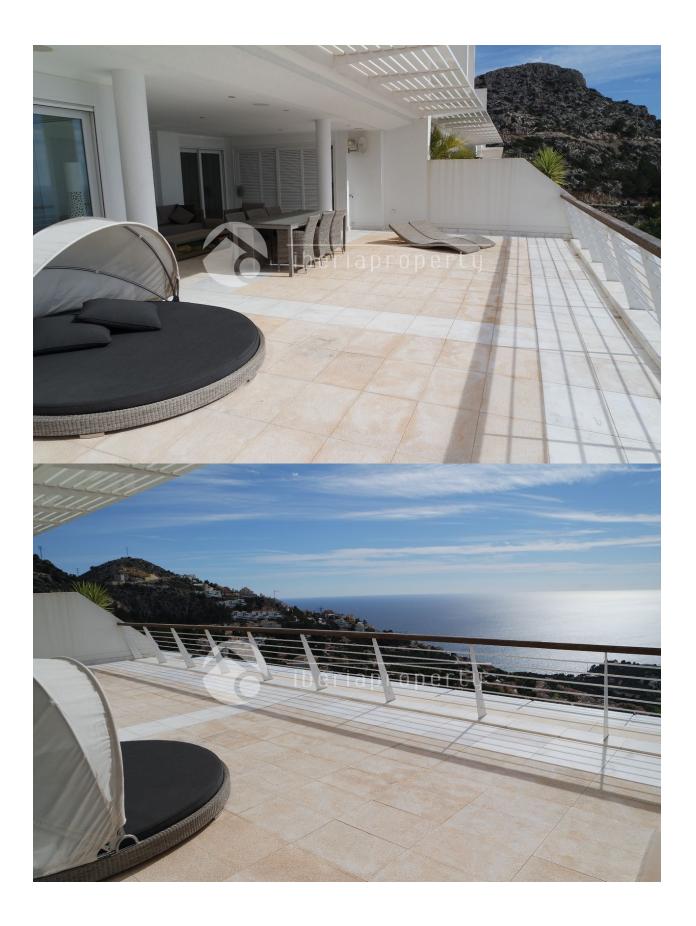

#### **DESCRIPTION**

This modern and spacious apartment is part of new complex with an unique and modern design, offering the best panoramic views over the bay of Altea and the skyline of Benidorm. It is an example of luxury with the large and open south facing terrace which is partly covered and is connected to the living room and the three bedrooms which all come out on the terrace. From the large window front of the living room the sea views are spectacular as well and the open plan modern kitchen is integrated in the living area. Of the three bedrooms, one is en suite and has a walk-in wardrobe and en suite bathroom with shower and bath tub. All the bedrooms are adjacent to the terrace and have built-in wardrobes. The property has central air-conditioning warm/cold, floor heating and electric shutters and comes with two parking spaces included in the underground garage. The communal pool has breathtaking views as well and is surrounded bu a teak deck and a landscaped, low maintenance garden. Absolutely worth a visit!

#### **VIEWS**

- Panoramic views
- Sea views
- Mountain views

#### **GARDEN AND TERRACES**

- Covered terrace
- Open terrace
- Palm trees
- Landscaped
- Fenced
- Lawn
- Electric gate
- Communal Garden

- Central electric heating
- Floor heating

**HEATING** 

- Floor heating bathrooms
- Fireplace gas