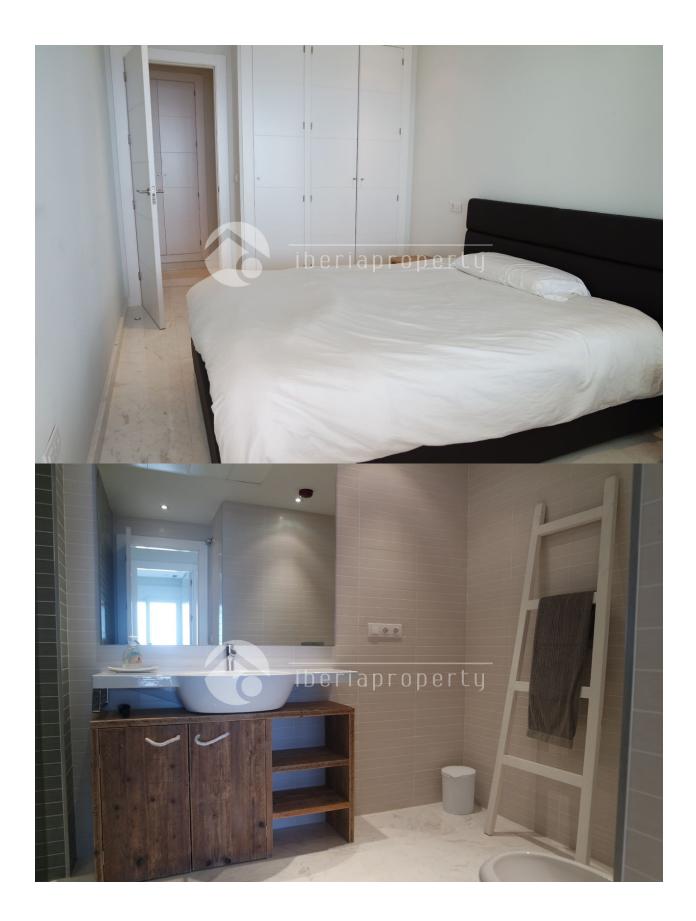

#### **DESCRIPTION**

This modern and spacious apartment is part of new complex with an unique and modern design, offering the best panoramic views over the bay of Altea and the skyline of Benidorm. It is an example of luxury with the large and open south facing terrace which is partly covered and is connected to the living room and the three bedrooms which all come out on the terrace. From the large window front of the living room the sea views are spectacular as well and the open plan modern kitchen is integrated in the living area. Of the three bedrooms, one is en suite and has a walk-in wardrobe and en suite bathroom with shower and bath tub. All the bedrooms are adjacent to the terrace and have built-in wardrobes. The property has central air-conditioning warm/cold, floor heating and electric shutters and comes with two parking spaces included in the underground garage. The communal pool has breathtaking views as well and is surrounded bu a teak deck and a landscaped, low maintenance garden. Absolutely worth a visit!