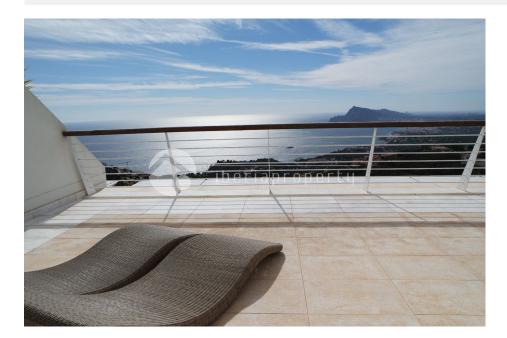

#### **DESCRIPTION**

This modern and spacious apartment is part of new complex with an unique and modern design, offering the best panoramic views over the bay of Altea and the skyline of Benidorm. It is an example of luxury with the large and open south facing terrace which is partly covered and is connected to the living room and the three bedrooms which all come out on the terrace. From the large window front of the living room the sea views are spectacular as well and the open plan modern kitchen is integrated in the living area. Of the three bedrooms, one is en suite and has a walk-in wardrobe and en suite bathroom with shower and bath tub. All the bedrooms are adjacent to the terrace and have built-in wardrobes. The property has central air-conditioning warm/cold, floor heating and electric shutters and comes with two parking spaces included in the underground garage. The communal pool has breathtaking views as well and is surrounded bu a teak deck and a landscaped, low maintenance garden. Absolutely worth a visit!

#### **VIEWS**

- Panoramic views
- Sea views
- Mountain views

#### **GARDEN AND TERRACES**

- Covered terrace
- Open terrace
- Palm trees
- Landscaped
- Fenced
- Lawn
- Electric gate
- Communal Garden

- Central electric heating
- Floor heating

**HEATING** 

- Floor heating bathrooms
- Fireplace gas