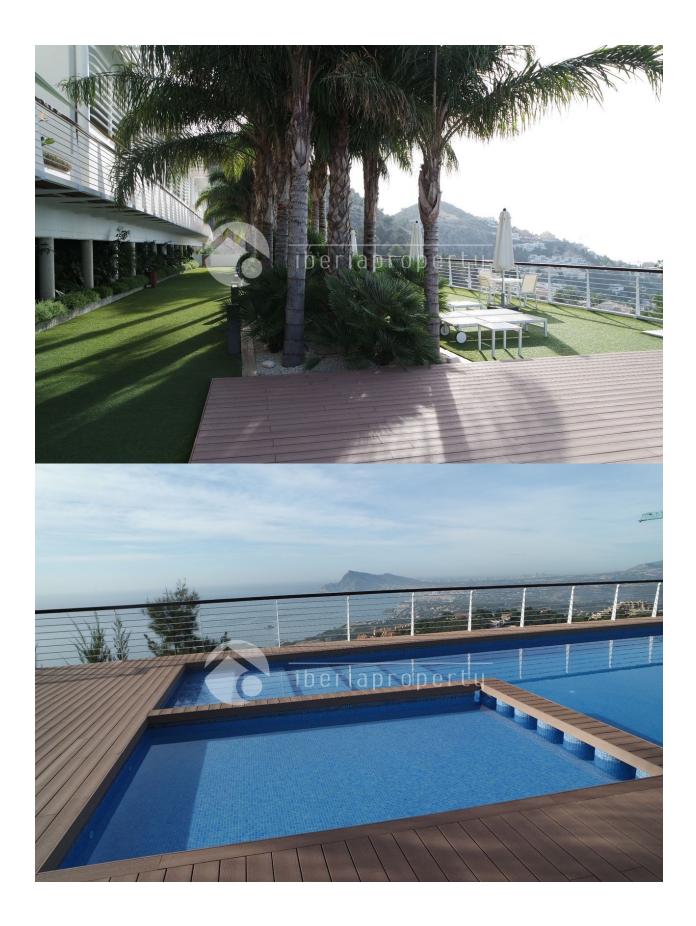

#### **DESCRIPTION**

This modern and spacious apartment is part of new complex with an unique and modern design, offering the best panoramic views over the bay of Altea and the skyline of Benidorm. It is an example of luxury with the large and open south facing terrace which is partly covered and is connected to the living room and the three bedrooms which all come out on the terrace. From the large window front of the living room the sea views are spectacular as well and the open plan modern kitchen is integrated in the living area. Of the three bedrooms, one is en suite and has a walk-in wardrobe and en suite bathroom with shower and bath tub. All the bedrooms are adjacent to the terrace and have built-in wardrobes. The property has central air-conditioning warm/cold, floor heating and electric shutters and comes with two parking spaces included in the underground garage. The communal pool has breathtaking views as well and is surrounded bu a teak deck and a landscaped, low maintenance garden. Absolutely worth a visit!

#### **GARDEN AND TERRACES**

- Covered terrace
- Open terrace
- Palm trees
- Landscaped
- Fenced
- Lawn
- Electric gate
- Communal Garden

- Central electric heating
- Floor heating

**HEATING** 

- Floor heating bathrooms
- Fireplace gas