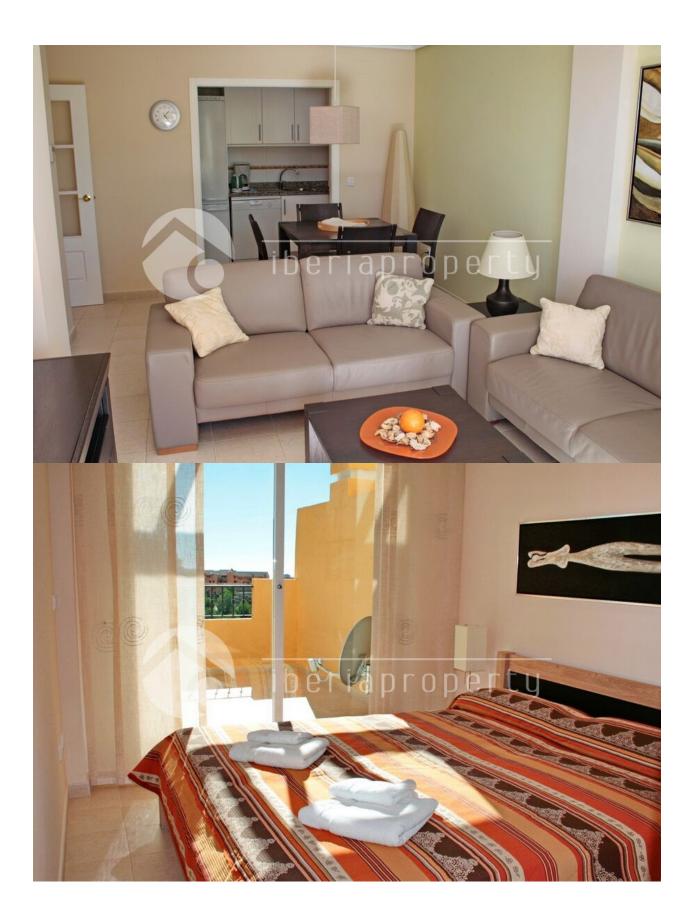

## DESCRIPTION

This apartment with a south facing sun terrace and breathtaking panoramic views, has 2 bedrooms of which one is next to the terrace and 2 bathrooms. From the apartment it is only at a 10 minutes walk to the beach and harbor of Mascarat with it's facilities, many restaurants, sailing and diving school. Even from the living room you have this wonderful views. This property has a good rental income because of the location and immaculate condition of the apartment. Included in the price is a parking in the underground garage.

## VIEWS

Sea views

FURNITURE

**KITCHEN** 

· Not furnished

• Open kitchen

Equipped kitchenGranite countertop

• Mountain views