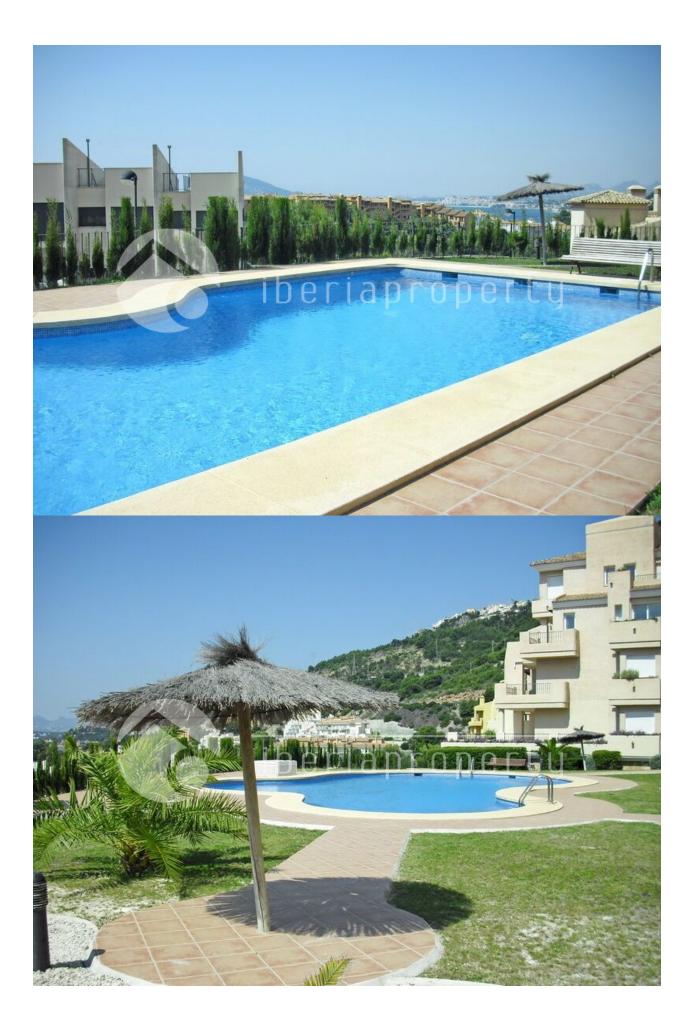

## DESCRIPTION

This apartment with a south facing sun terrace and breathtaking panoramic views, has 2 bedrooms of which one is next to the terrace and 2 bathrooms. From the apartment it is only at a 10 minutes walk to the beach and harbor of Mascarat with it's facilities, many restaurants, sailing and diving school. Even from the living room you have this wonderful views. This property has a good rental income because of the location and immaculate condition of the apartment. Included in the price is a parking in the underground garage.

# GARDEN AND TERRACES

- Covered terrace
- Open terrace
- Landscaped
- Fenced

Lawn

Communal Garden

# DISTANCE TO :

Beach : 1 Km

Airport: 50 Km

Town center : 3 Km

TAX

Community : 1.200 €