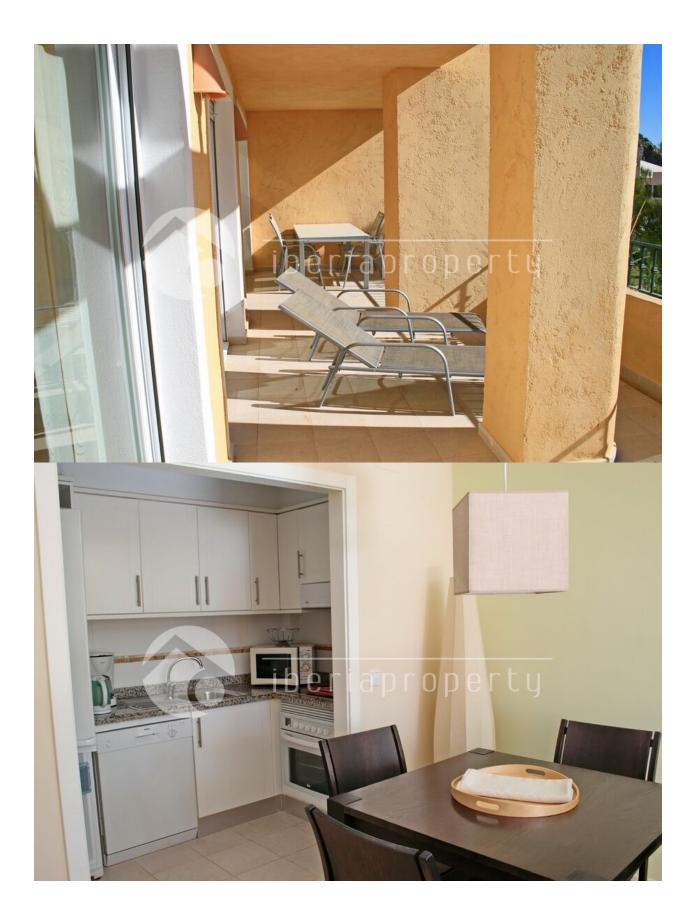

## DESCRIPTION

This apartment with a south facing sun terrace and breathtaking panoramic views, has 2 bedrooms of which one is next to the terrace and 2 bathrooms. From the apartment it is only at a 10 minutes walk to the beach and harbor of Mascarat with it's facilities, many restaurants, sailing and diving school. Even from the living room you have this wonderful views. This property has a good rental income because of the location and immaculate condition of the apartment. Included in the price is a parking in the underground garage.

## VIEWS

Sea views

FURNITURE

**KITCHEN** 

· Not furnished

• Open kitchen

Equipped kitchenGranite countertop

• Mountain views

# GARDEN AND TERRACES

- Covered terrace
- Open terrace
- Landscaped
- Fenced

Lawn

Communal Garden