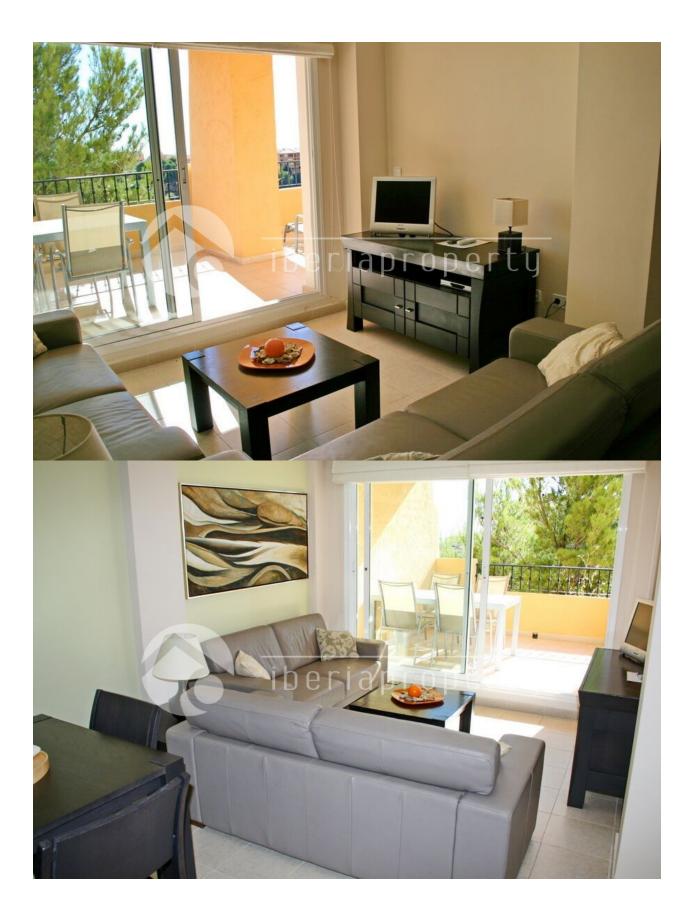

## DESCRIPTION

This apartment with a south facing sun terrace and breathtaking panoramic views, has 2 bedrooms of which one is next to the terrace and 2 bathrooms. From the apartment it is only at a 10 minutes walk to the beach and harbor of Mascarat with it's facilities, many restaurants, sailing and diving school. Even from the living room you have this wonderful views. This property has a good rental income because of the location and immaculate condition of the apartment. Included in the price is a parking in the underground garage.

## STYLE

South

• Mediterranean

ORIENTATION

FLOARING

• Tile floors