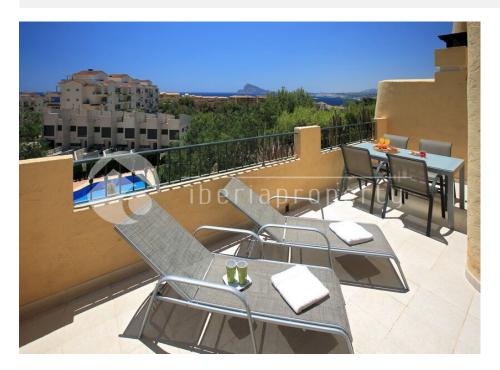

#### **DESCRIPTION**

This building has been built at a 10 minutes walk to the beach and harbor of Mascarat with it's facilities, many restaurants, sailing and diving school. This corner apartment with a big south facing, big sun terrace of 40 m2 has 3 bedrooms of which one is next to the terrace and 2 bathrooms. Even from the living room you have this wonderful views. The kitchen is separate with a large utility room. This property has a good rental income because of the location and immaculate condition of the apartment. Included in the price is a parking in the underground garage.

#### **DISTANCE TO: VIEWS AIRCONDITIONING STYLE** · Central airconditioning Mediterranean Panoramic views Beach: 1 Km Sea views Airport: 50 Km Mountain views Town center : 2 Km **ORIENTATION FURNITURE PARKING** TAX South · Not furnished Parking no Cars: 1

# **GARDEN AND TERRACES**

- Covered terrace
- Open terrace
- Palm trees
- Landscaped
- Lawn
- Stone walls
- Communal Garden

Community : 1.200 €