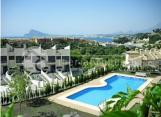

#### **DESCRIPTION**

This building has been built at a 10 minutes walk to the beach and harbor of Mascarat with it's facilities, many restaurants, sailing and diving school. This corner apartment with a big south facing, big sun terrace of 40 m2 has 3 bedrooms of which one is next to the terrace and 2 bathrooms. Even from the living room you have this wonderful views. The kitchen is separate with a large utility room. This property has a good rental income because of the location and immaculate condition of the apartment. Included in the price is a parking in the underground garage.

#### **DISTANCE TO: VIEWS AIRCONDITIONING STYLE** · Central airconditioning Mediterranean Panoramic views Beach: 1 Km Sea views Airport: 50 Km Mountain views Town center : 2 Km **ORIENTATION FURNITURE PARKING** TAX South · Not furnished Parking no Cars: 1

# **GARDEN AND TERRACES**

- Covered terrace
- Open terrace
- Palm trees
- Landscaped
- Lawn
- Stone walls
- Communal Garden

Community : 1.200 €