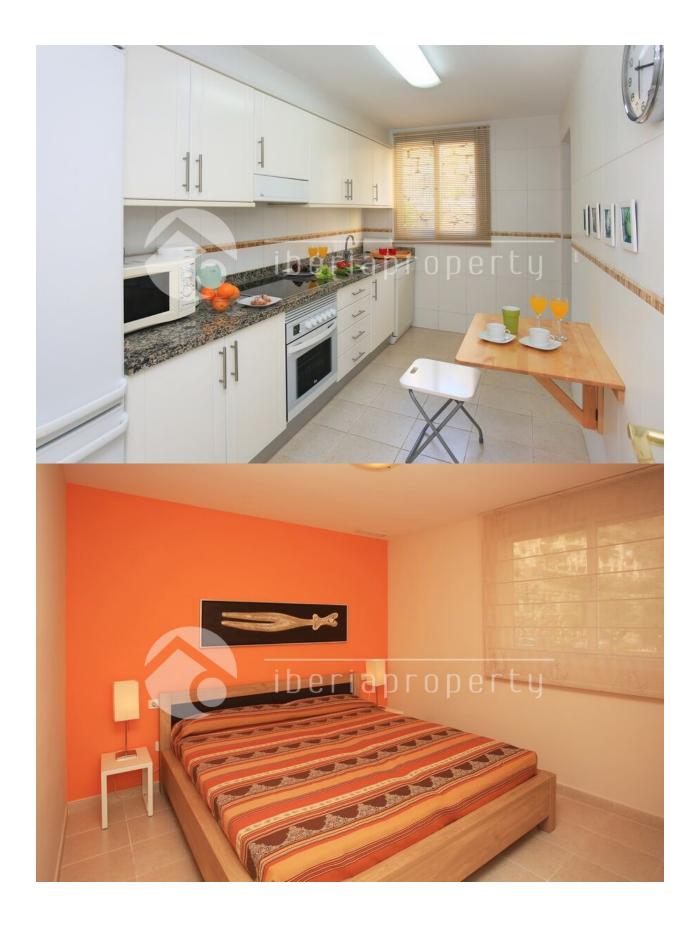

#### **DESCRIPTION**

This building has been built at a 10 minutes walk to the beach and harbor of Mascarat with it's facilities, many restaurants, sailing and diving school. This corner apartment with a big south facing, big sun terrace of 40 m2 has 3 bedrooms of which one is next to the terrace and 2 bathrooms. Even from the living room you have this wonderful views. The kitchen is separate with a large utility room. This property has a good rental income because of the location and immaculate condition of the apartment. Included in the price is a parking in the underground garage.

### **FLOARING KITCHEN**

• Open kitchen • Equipped kitchen • Granite countertop