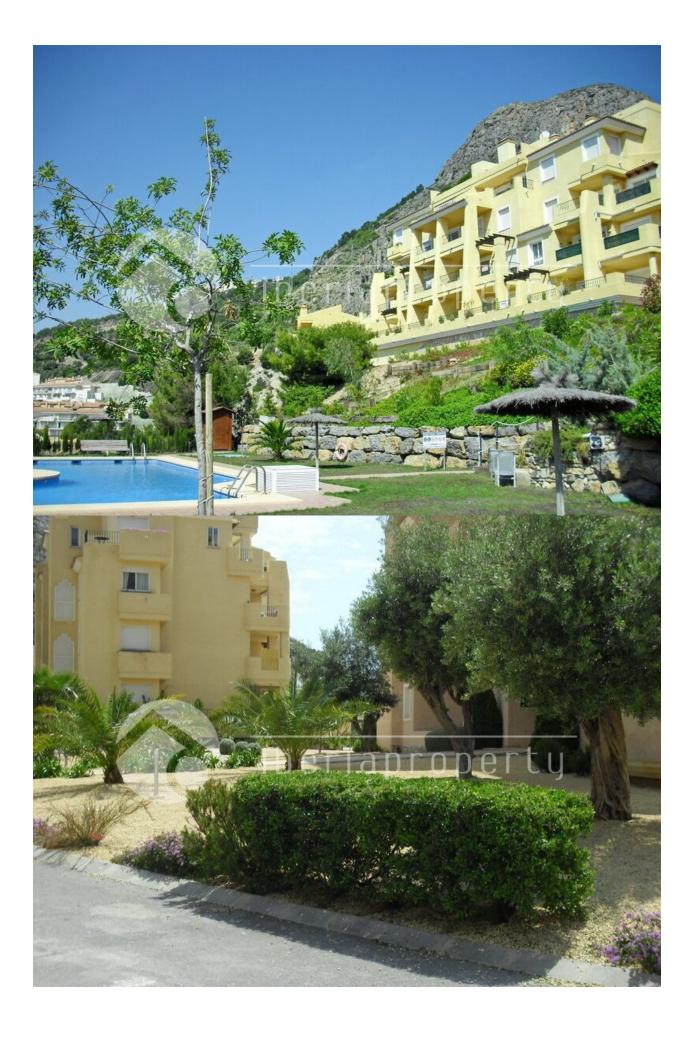

#### **DESCRIPTION**

This building has been built at a 10 minutes walk to the beach and harbor of Mascarat with it's facilities, many restaurants, sailing and diving school. This corner apartment with a big south facing, big sun terrace of 40 m2 has 3 bedrooms of which one is next to the terrace and 2 bathrooms. Even from the living room you have this wonderful views. The kitchen is separate with a large utility room. This property has a good rental income because of the location and immaculate condition of the apartment. Included in the price is a parking in the underground garage.

# **GARDEN AND TERRACES**

- Covered terrace
- Open terrace
- Palm trees
- Landscaped
- Lawn
- Stone walls
- Communal Garden

Community : 1.200 €