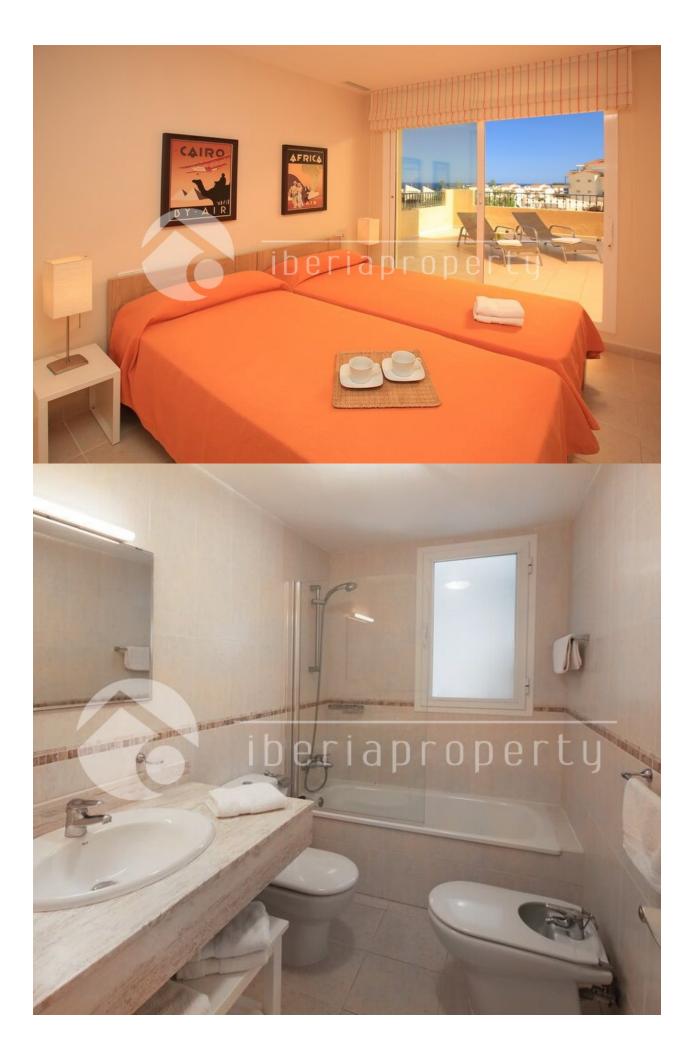

#### **DESCRIPTION**

This building has been built at a 10 minutes walk to the beach and harbor of Mascarat with it's facilities, many restaurants, sailing and diving school. This corner apartment with a big south facing, big sun terrace of 40 m2 has 3 bedrooms of which one is next to the terrace and 2 bathrooms. Even from the living room you have this wonderful views. The kitchen is separate with a large utility room. This property has a good rental income because of the location and immaculate condition of the apartment. Included in the price is a parking in the underground garage.