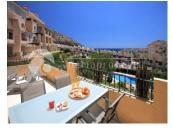

#### **DESCRIPTION**

This building has been built at a 10 minutes walk to the beach and harbor of Mascarat with it's facilities, many restaurants, sailing and diving school. This corner apartment with a big south facing, big sun terrace of 40 m2 has 3 bedrooms of which one is next to the terrace and 2 bathrooms. Even from the living room you have this wonderful views. The kitchen is separate with a large utility room. This property has a good rental income because of the location and immaculate condition of the apartment. Included in the price is a parking in the underground garage.

# **GARDEN AND TERRACES**

- Covered terrace
- Open terrace
- Palm trees
- Landscaped
- Lawn
- Stone walls
- Communal Garden

Community : 1.200 €