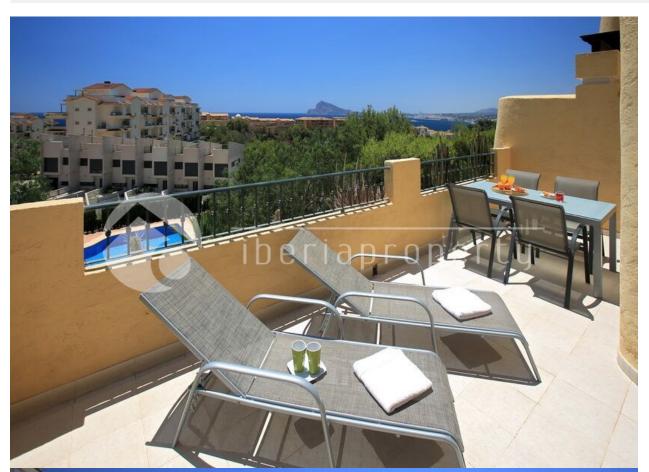

#### **DESCRIPTION**

This building has been built at a 10 minutes walk to the beach and harbor of Mascarat with it's facilities, many restaurants, sailing and diving school. This corner apartment with a big south facing, big sun terrace of 40 m2 has 3 bedrooms of which one is next to the terrace and 2 bathrooms. Even from the living room you have this wonderful views. The kitchen is separate with a large utility room. This property has a good rental income because of the location and immaculate condition of the apartment. Included in the price is a parking in the underground garage.

#### **DISTANCE TO: VIEWS AIRCONDITIONING STYLE** · Central airconditioning Mediterranean Panoramic views Beach: 1 Km Sea views Airport: 50 Km Mountain views Town center : 2 Km **ORIENTATION FURNITURE PARKING** TAX South · Not furnished Parking no Cars: 1