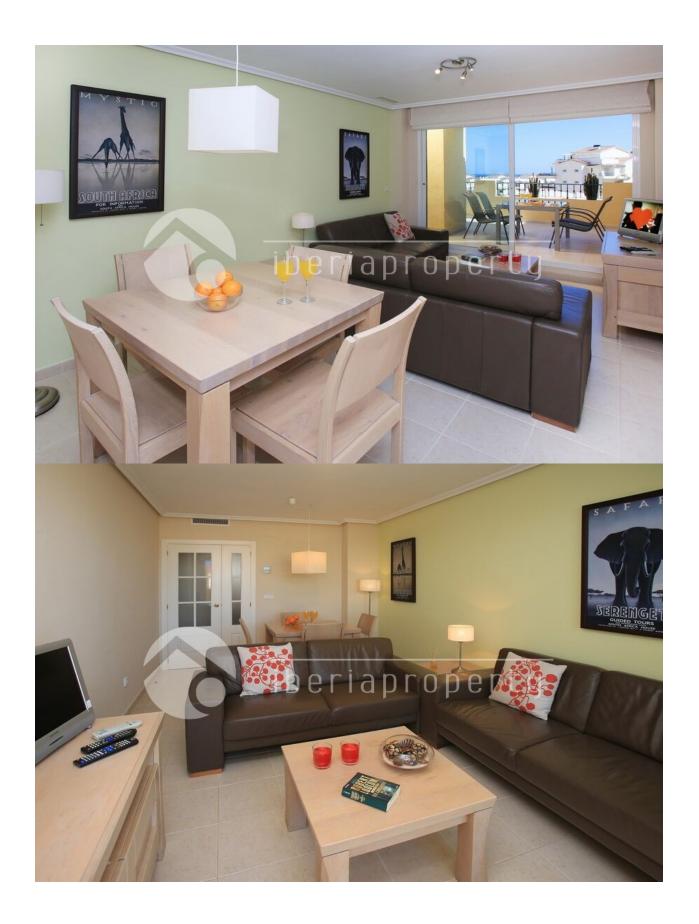

#### **DESCRIPTION**

This building has been built at a 10 minutes walk to the beach and harbor of Mascarat with it's facilities, many restaurants, sailing and diving school. This corner apartment with a big south facing, big sun terrace of 40 m2 has 3 bedrooms of which one is next to the terrace and 2 bathrooms. Even from the living room you have this wonderful views. The kitchen is separate with a large utility room. This property has a good rental income because of the location and immaculate condition of the apartment. Included in the price is a parking in the underground garage.