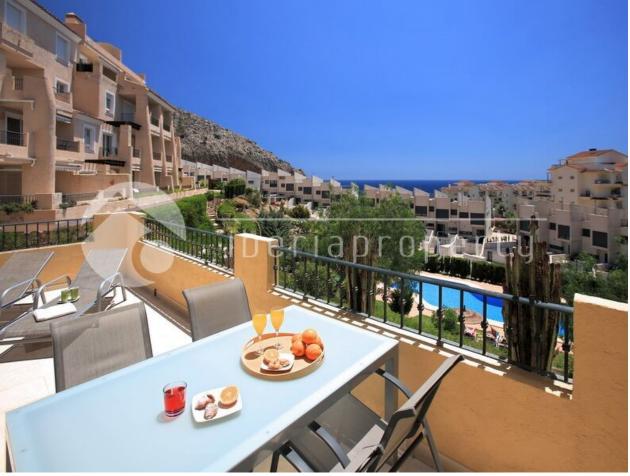

#### **DESCRIPTION**

This building has been built at a 10 minutes walk to the beach and harbor of Mascarat with it's facilities, many restaurants, sailing and diving school. This corner apartment with a big south facing, big sun terrace of 40 m2 has 3 bedrooms of which one is next to the terrace and 2 bathrooms. Even from the living room you have this wonderful views. The kitchen is separate with a large utility room. This property has a good rental income because of the location and immaculate condition of the apartment. Included in the price is a parking in the underground garage.

#### **DISTANCE TO: VIEWS AIRCONDITIONING STYLE** · Central airconditioning Mediterranean Panoramic views Beach: 1 Km Sea views Airport: 50 Km Mountain views Town center : 2 Km **ORIENTATION FURNITURE PARKING** TAX South · Not furnished Parking no Cars: 1