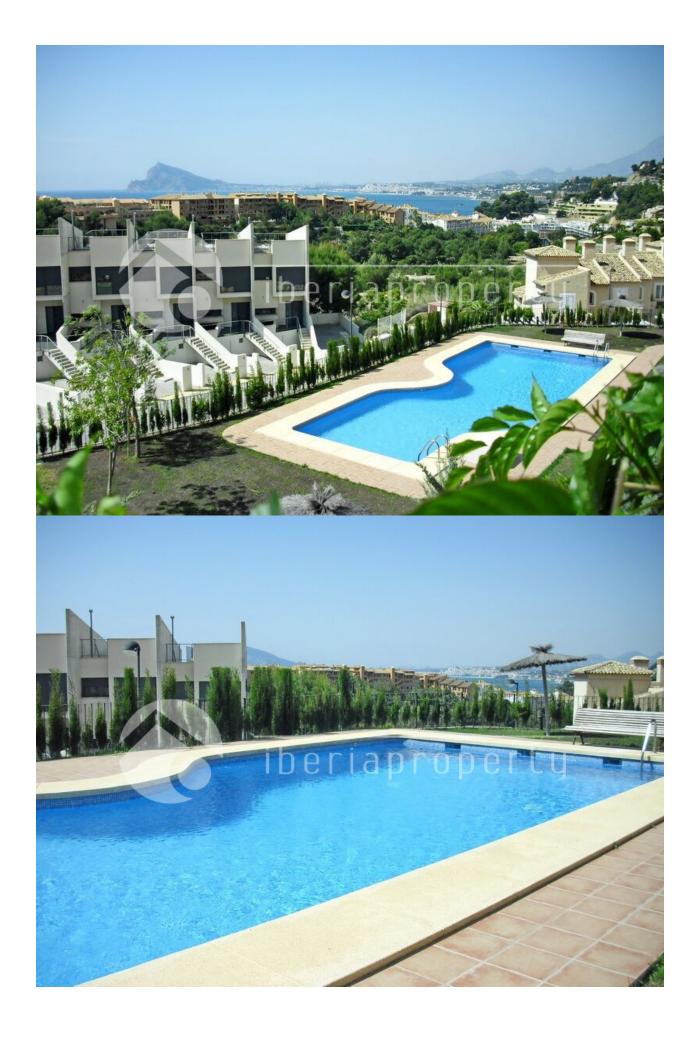

# **GARDEN AND TERRACES**

- Covered terrace
- Open terrace
- Palm trees
- Landscaped
- Lawn
- Stone walls
- Communal Garden

Community : 1.200 €