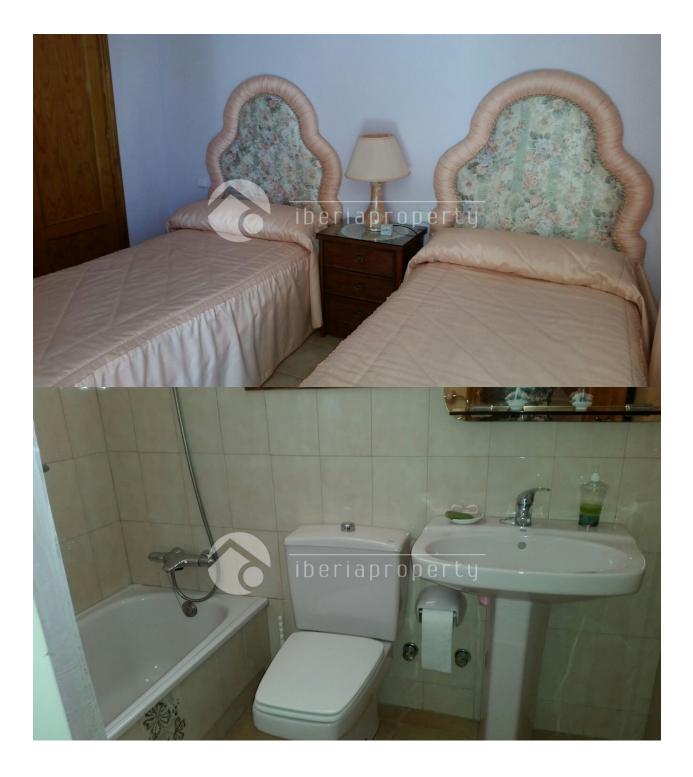

## DESCRIPTION

This corner townhouse is part of a small complex with in the middle a communal garden and pool. As this is a corner property build on a plot of 240 m2, it has extra space to convert into a private garden or to put a jacuzzi. On the ground floor is the living room with kitchen, separate dining corner and guest toilet. Upstairs are three bedrooms with 2 bathrooms. Upstairs is a small terrace as well overlooking the communal garden and pool. Radiant heating threat in living rooms and bathrooms. The property has an own parking place next to the home.