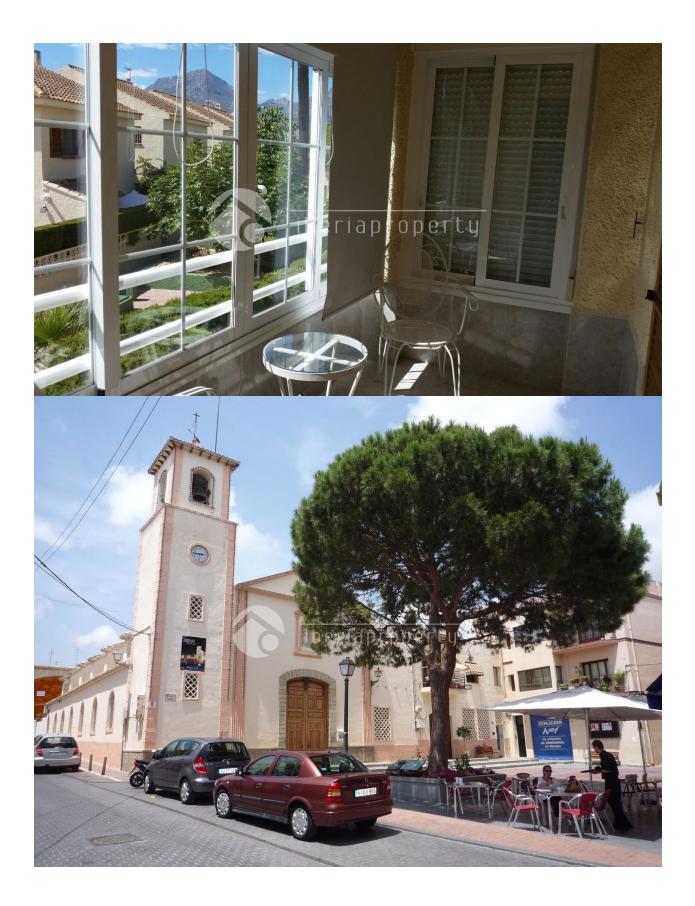

## DESCRIPTION

This corner townhouse is part of a small complex with in the middle a communal garden and pool. As this is a corner property build on a plot of 240 m2, it has extra space to convert into a private garden or to put a jacuzzi. On the ground floor is the living room with kitchen, separate dining corner and guest toilet. Upstairs are three bedrooms with 2 bathrooms. Upstairs is a small terrace as well overlooking the communal garden and pool. Radiant heating threat in living rooms and bathrooms. The property has an own parking place next to the home.

# ALFAZ DEL PI

| STYLE         | VIEWS                                                     | AIRCONDITIONING                                                                        | DISTANCE TO :            |
|---------------|-----------------------------------------------------------|----------------------------------------------------------------------------------------|--------------------------|
| Mediterranean | Mountain views                                            | <ul><li>Livingroom</li><li>Bedrooms</li></ul>                                          | Beach : 2 Km             |
|               |                                                           |                                                                                        | Airport: 50 Km           |
|               |                                                           |                                                                                        | Town center : 1 Km       |
| ORIENTATION   | PARKING                                                   | ТАХ                                                                                    | MAIN LIVING AREA         |
| South         | Garage no Cars : 1                                        | Community : 840 €                                                                      | Bathroom en-suite        |
| FLOARING      | KITCHEN                                                   | GARDEN AND<br>TERRACES                                                                 | HEATING                  |
| • Tile floors | <ul><li>Closed kitchen</li><li>Equipped kitchen</li></ul> |                                                                                        | Central electric heating |
|               |                                                           | <ul><li>Covered terrace</li><li>Open terrace</li><li>Landscaped</li><li>Lawn</li></ul> |                          |