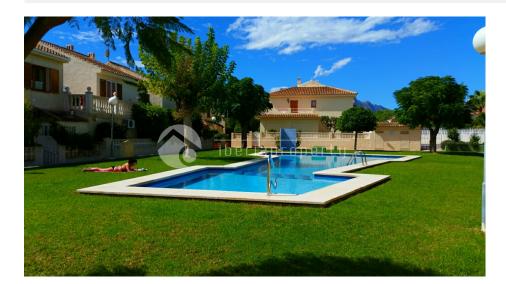

## DESCRIPTION

This corner townhouse is part of a small complex with in the middle a communal garden and pool. As this is a corner property build on a plot of 240 m2, it has extra space to convert into a private garden or to put a jacuzzi. On the ground floor is the living room with kitchen, separate dining corner and guest toilet. Upstairs are three bedrooms with 2 bathrooms. Upstairs is a small terrace as well overlooking the communal garden and pool. Radiant heating threat in living rooms and bathrooms. The property has an own parking place next to the home.