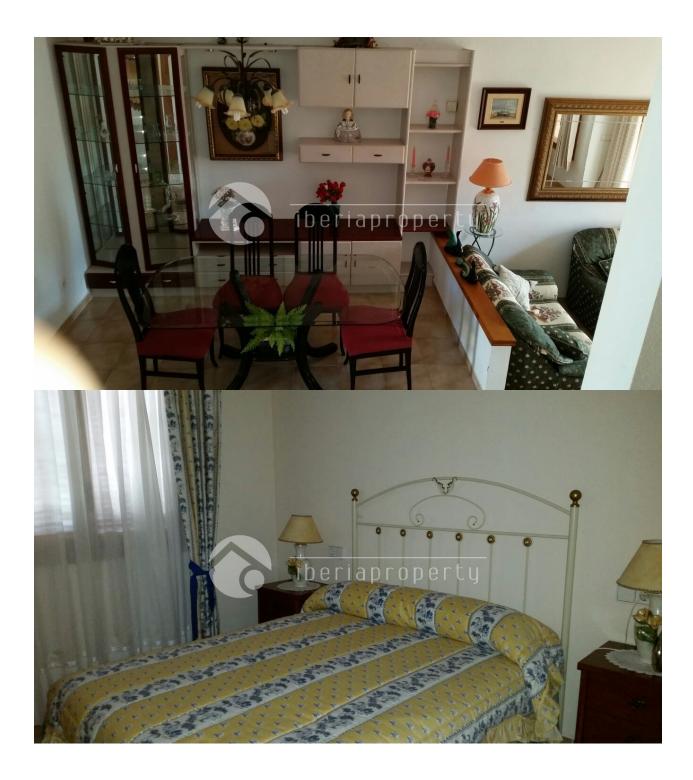

## DESCRIPTION

This corner townhouse is part of a small complex with in the middle a communal garden and pool. As this is a corner property build on a plot of 240 m2, it has extra space to convert into a private garden or to put a jacuzzi. On the ground floor is the living room with kitchen, separate dining corner and guest toilet. Upstairs are three bedrooms with 2 bathrooms. Upstairs is a small terrace as well overlooking the communal garden and pool. Radiant heating threat in living rooms and bathrooms. The property has an own parking place next to the home.