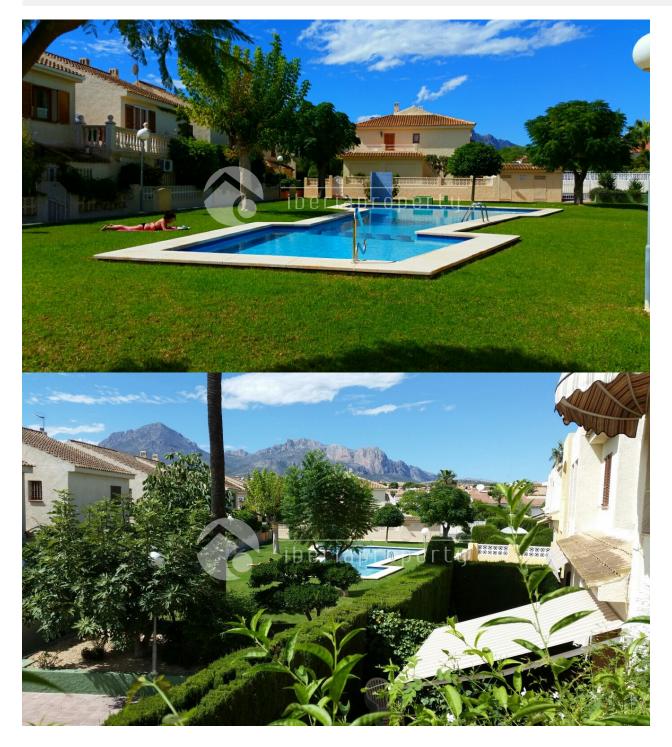

## DESCRIPTION

This corner townhouse is part of a small complex with in the middle a communal garden and pool. As this is a corner property build on a plot of 240 m2, it has extra space to convert into a private garden or to put a jacuzzi. On the ground floor is the living room with kitchen, separate dining corner and guest toilet. Upstairs are three bedrooms with 2 bathrooms. Upstairs is a small terrace as well overlooking the communal garden and pool. Radiant heating threat in living rooms and bathrooms. The property has an own parking place next to the home.

# ALFAZ DEL PI

| STYLE         | VIEWS                                                     | AIRCONDITIONING                                                                        | DISTANCE TO :            |
|---------------|-----------------------------------------------------------|----------------------------------------------------------------------------------------|--------------------------|
| Mediterranean | Mountain views                                            | <ul><li>Livingroom</li><li>Bedrooms</li></ul>                                          | Beach : 2 Km             |
|               |                                                           |                                                                                        | Airport: 50 Km           |
|               |                                                           |                                                                                        | Town center : 1 Km       |
| ORIENTATION   | PARKING                                                   | ТАХ                                                                                    | MAIN LIVING AREA         |
| South         | Garage no Cars : 1                                        | Community : 840 €                                                                      | Bathroom en-suite        |
| FLOARING      | KITCHEN                                                   | GARDEN AND<br>TERRACES                                                                 | HEATING                  |
| • Tile floors | <ul><li>Closed kitchen</li><li>Equipped kitchen</li></ul> |                                                                                        | Central electric heating |
|               |                                                           | <ul><li>Covered terrace</li><li>Open terrace</li><li>Landscaped</li><li>Lawn</li></ul> |                          |