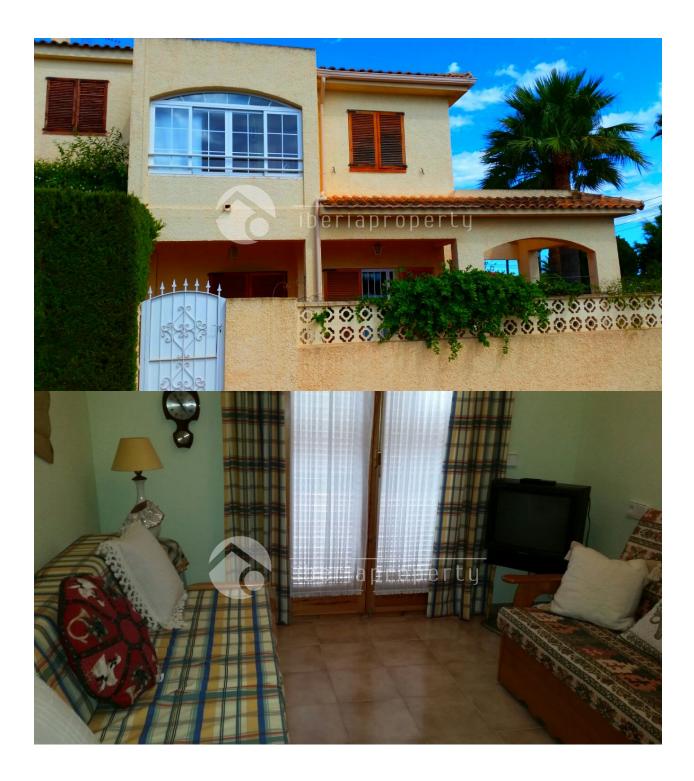

## DESCRIPTION

This corner townhouse is part of a small complex with in the middle a communal garden and pool. As this is a corner property build on a plot of 240 m2, it has extra space to convert into a private garden or to put a jacuzzi. On the ground floor is the living room with kitchen, separate dining corner and guest toilet. Upstairs are three bedrooms with 2 bathrooms. Upstairs is a small terrace as well overlooking the communal garden and pool. Radiant heating threat in living rooms and bathrooms. The property has an own parking place next to the home.