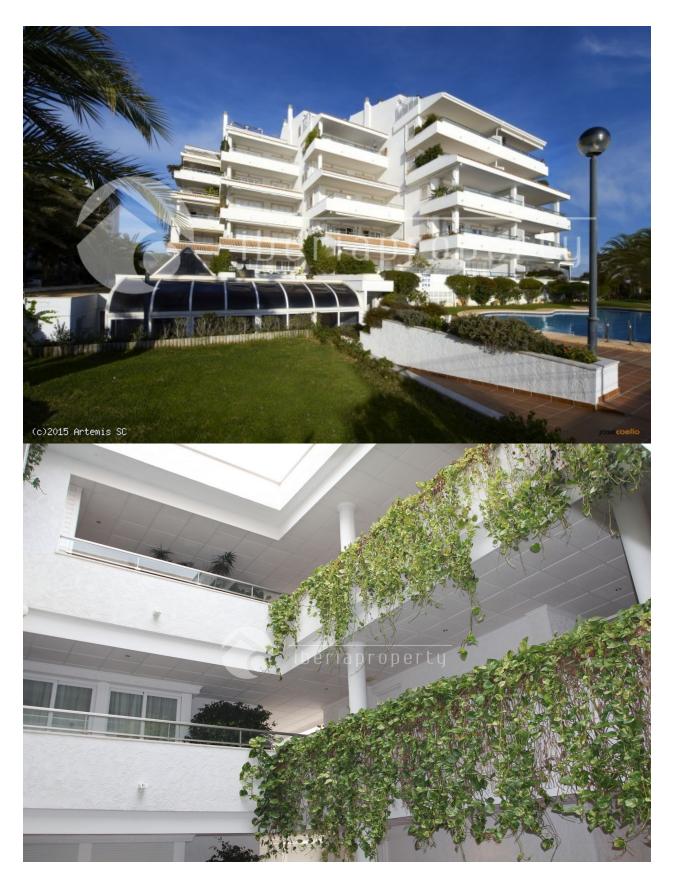

#### **DESCRIPTION**

This unique duplex penthouse is in one of the popular residential buildings in Altea. This beautiful three bedrooms penthouse has a private entrance to the beach of Altea and at walking distance to the quaint town of Altea. From the large terrace next to the living it has breathtaking and open sea views of 180 degrees. Both the living room and the master bedroom are next to the terrace and are very light because of the large and double glazed windows. It has three bedrooms with fitted wardrobes and two bathrooms. The half open kitchen with utility room is next to the living. This complex has a caretaker and an outdoor pool with landscaped garden as well as a heated indoor pool with a parking place in the garage. The ideal holiday apartment to spend time whole year long.

## **GARDEN AND TERRACES**

- Open terrace
- Exterior lights
- Landscaped
- Fenced
- Lawn
- Stone walls
- Electric gate