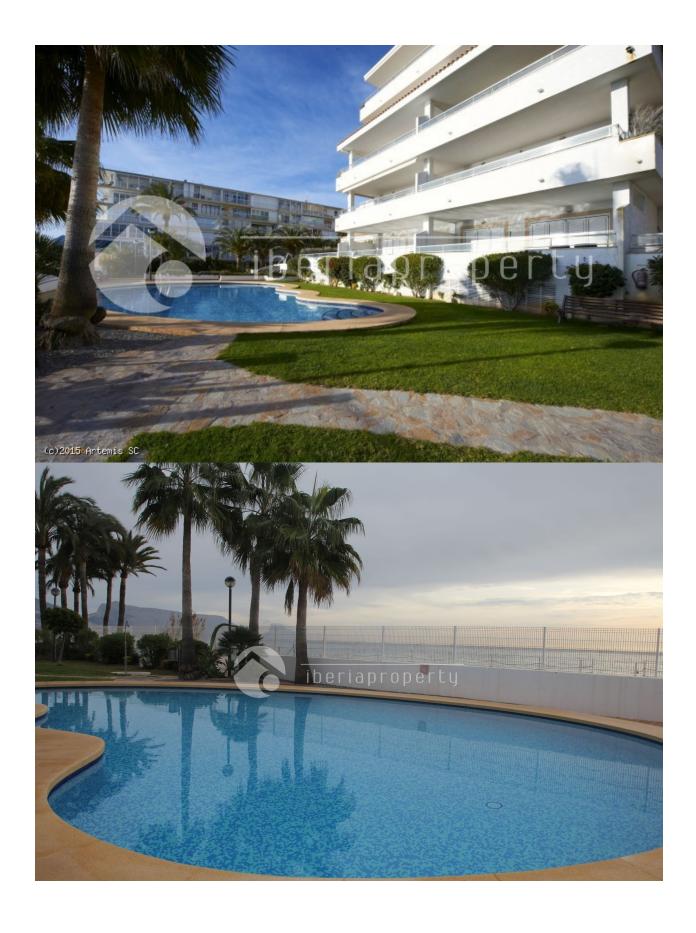

#### **DESCRIPTION**

This unique duplex penthouse is in one of the popular residential buildings in Altea. This beautiful three bedrooms penthouse has a private entrance to the beach of Altea and at walking distance to the quaint town of Altea. From the large terrace next to the living it has breathtaking and open sea views of 180 degrees. Both the living room and the master bedroom are next to the terrace and are very light because of the large and double glazed windows. It has three bedrooms with fitted wardrobes and two bathrooms. The half open kitchen with utility room is next to the living. This complex has a caretaker and an outdoor pool with landscaped garden as well as a heated indoor pool with a parking place in the garage. The ideal holiday apartment to spend time whole year long.

## **GARDEN AND TERRACES**

- Open terrace
- Exterior lights
- Landscaped
- Fenced
- Lawn
- Stone walls
- Electric gate