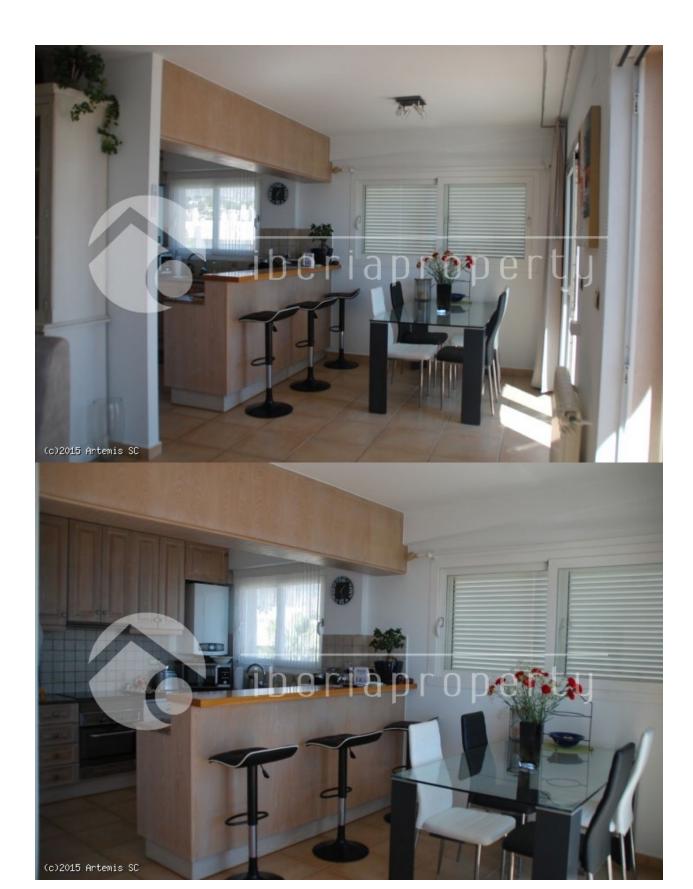

#### **DESCRIPTION**

This unique duplex penthouse is in one of the popular residential buildings in Altea. This beautiful three bedrooms penthouse has a private entrance to the beach of Altea and at walking distance to the quaint town of Altea. From the large terrace next to the living it has breathtaking and open sea views of 180 degrees. Both the living room and the master bedroom are next to the terrace and are very light because of the large and double glazed windows. It has three bedrooms with fitted wardrobes and two bathrooms. The half open kitchen with utility room is next to the living. This complex has a caretaker and an outdoor pool with landscaped garden as well as a heated indoor pool with a parking place in the garage. The ideal holiday apartment to spend time whole year long.

## **VIEWS**

- Panoramic views
- Sea views

**PARKING** 

**KITCHEN** 

Mountain views

Parking no Cars: 1

• Open kitchen

Equipped kitchen Granite countertop