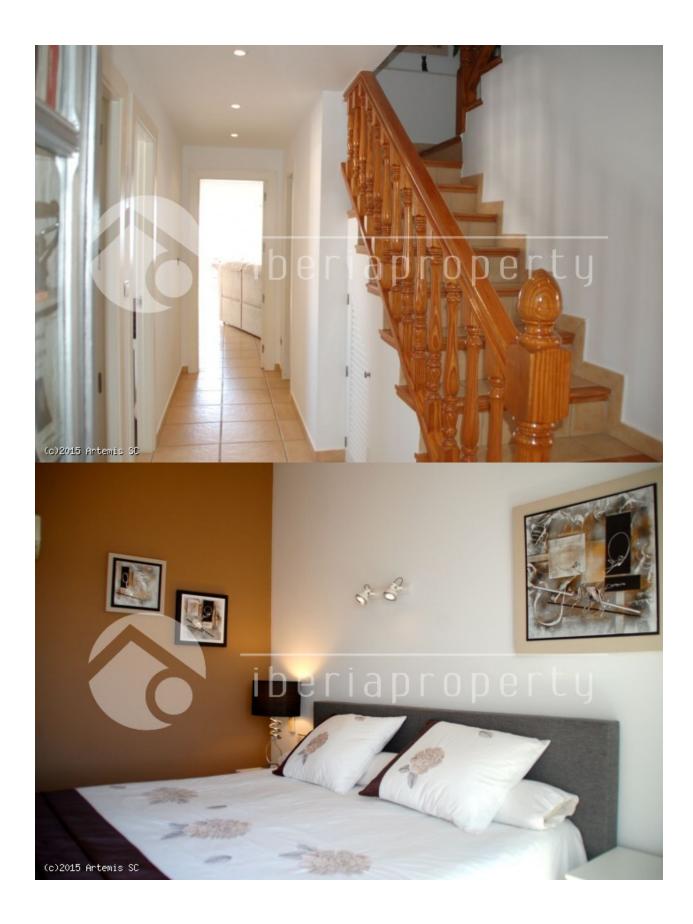

#### **DESCRIPTION**

This unique duplex penthouse is in one of the popular residential buildings in Altea. This beautiful three bedrooms penthouse has a private entrance to the beach of Altea and at walking distance to the quaint town of Altea. From the large terrace next to the living it has breathtaking and open sea views of 180 degrees. Both the living room and the master bedroom are next to the terrace and are very light because of the large and double glazed windows. It has three bedrooms with fitted wardrobes and two bathrooms. The half open kitchen with utility room is next to the living. This complex has a caretaker and an outdoor pool with landscaped garden as well as a heated indoor pool with a parking place in the garage. The ideal holiday apartment to spend time whole year long.