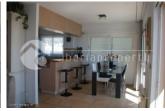

#### **DESCRIPTION**

This unique duplex penthouse is in one of the popular residential buildings in Altea. This beautiful three bedrooms penthouse has a private entrance to the beach of Altea and at walking distance to the quaint town of Altea. From the large terrace next to the living it has breathtaking and open sea views of 180 degrees. Both the living room and the master bedroom are next to the terrace and are very light because of the large and double glazed windows. It has three bedrooms with fitted wardrobes and two bathrooms. The half open kitchen with utility room is next to the living. This complex has a caretaker and an outdoor pool with landscaped garden as well as a heated indoor pool with a parking place in the garage. The ideal holiday apartment to spend time whole year long.

## **VIEWS**

- Panoramic views
- Sea views

**PARKING** 

**KITCHEN** 

Mountain views

Parking no Cars: 1

• Open kitchen

Equipped kitchen Granite countertop