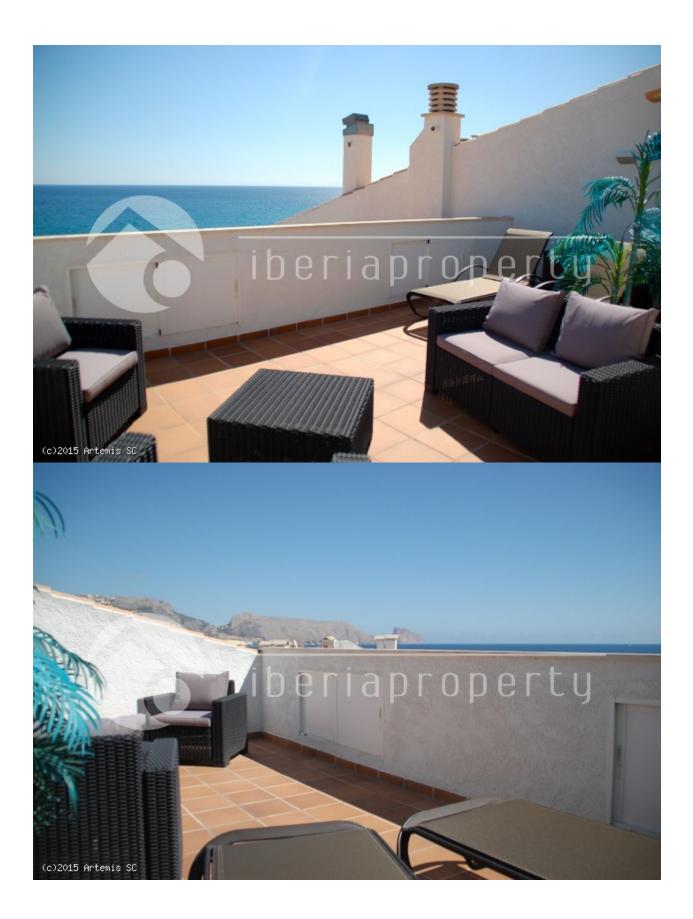

#### **DESCRIPTION**

This unique duplex penthouse is in one of the popular residential buildings in Altea. This beautiful three bedrooms penthouse has a private entrance to the beach of Altea and at walking distance to the quaint town of Altea. From the large terrace next to the living it has breathtaking and open sea views of 180 degrees. Both the living room and the master bedroom are next to the terrace and are very light because of the large and double glazed windows. It has three bedrooms with fitted wardrobes and two bathrooms. The half open kitchen with utility room is next to the living. This complex has a caretaker and an outdoor pool with landscaped garden as well as a heated indoor pool with a parking place in the garage. The ideal holiday apartment to spend time whole year long.

## **VIEWS**

- Panoramic views
- Sea views

**PARKING** 

**KITCHEN** 

Mountain views

Parking no Cars: 1

• Open kitchen

Equipped kitchen Granite countertop

## **GARDEN AND TERRACES**

- Open terrace
- Exterior lights
- Landscaped
- Fenced
- Lawn
- Stone walls
- Electric gate