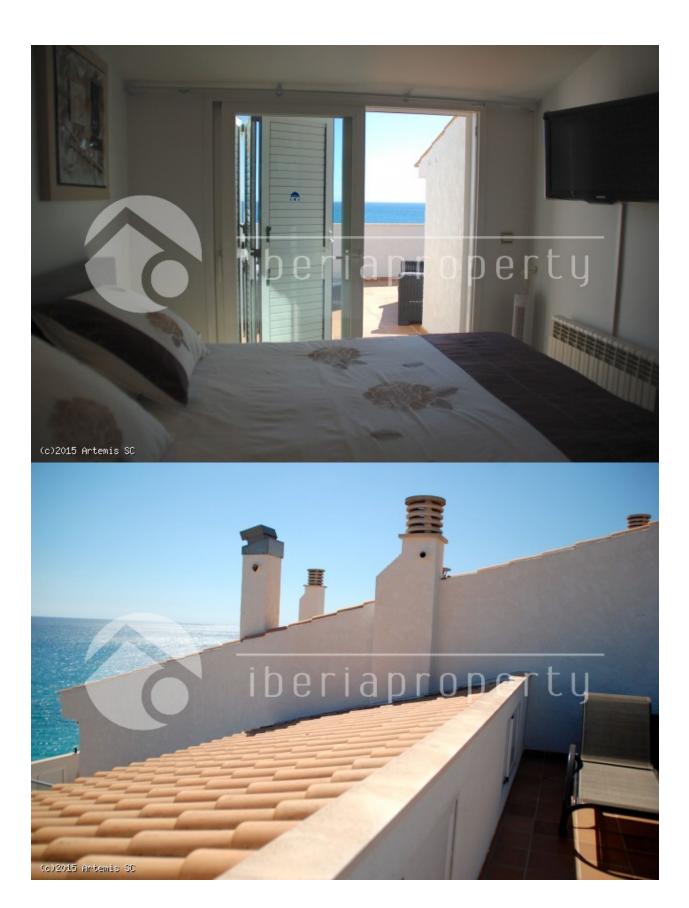

#### **DESCRIPTION**

This unique duplex penthouse is in one of the popular residential buildings in Altea. This beautiful three bedrooms penthouse has a private entrance to the beach of Altea and at walking distance to the quaint town of Altea. From the large terrace next to the living it has breathtaking and open sea views of 180 degrees. Both the living room and the master bedroom are next to the terrace and are very light because of the large and double glazed windows. It has three bedrooms with fitted wardrobes and two bathrooms. The half open kitchen with utility room is next to the living. This complex has a caretaker and an outdoor pool with landscaped garden as well as a heated indoor pool with a parking place in the garage. The ideal holiday apartment to spend time whole year long.

## **VIEWS**

- Panoramic views
- Sea views

**PARKING** 

**KITCHEN** 

Mountain views

Parking no Cars: 1

• Open kitchen

Equipped kitchen Granite countertop

## **GARDEN AND TERRACES**

- Open terrace
- Exterior lights
- Landscaped
- Fenced
- Lawn
- Stone walls
- Electric gate