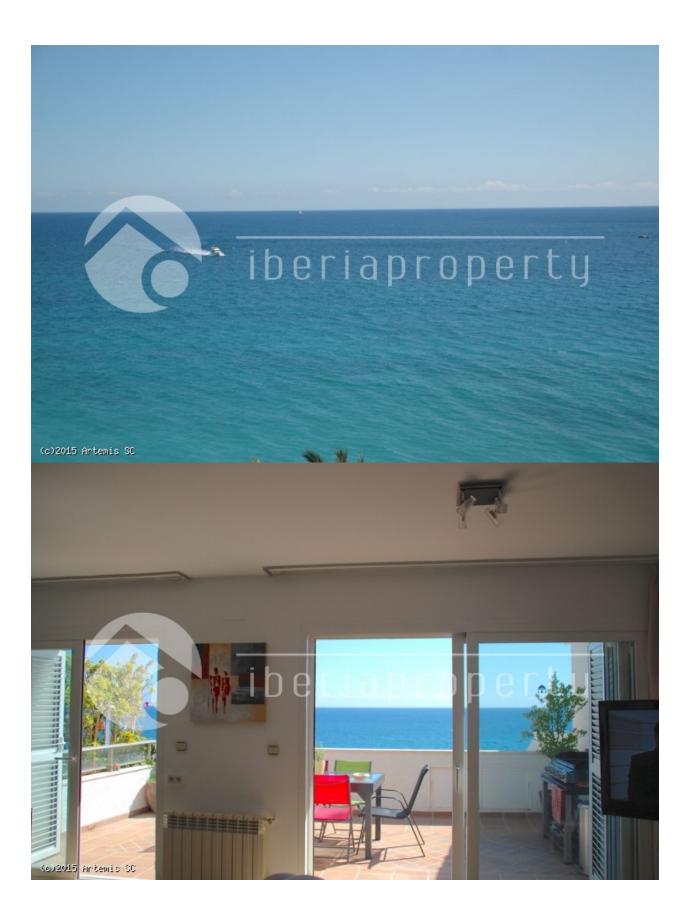

#### **DESCRIPTION**

This unique duplex penthouse is in one of the popular residential buildings in Altea. This beautiful three bedrooms penthouse has a private entrance to the beach of Altea and at walking distance to the quaint town of Altea. From the large terrace next to the living it has breathtaking and open sea views of 180 degrees. Both the living room and the master bedroom are next to the terrace and are very light because of the large and double glazed windows. It has three bedrooms with fitted wardrobes and two bathrooms. The half open kitchen with utility room is next to the living. This complex has a caretaker and an outdoor pool with landscaped garden as well as a heated indoor pool with a parking place in the garage. The ideal holiday apartment to spend time whole year long.

## **VIEWS**

- Panoramic views
- Sea views

**PARKING** 

**KITCHEN** 

Mountain views

Parking no Cars: 1

• Open kitchen

Equipped kitchen Granite countertop