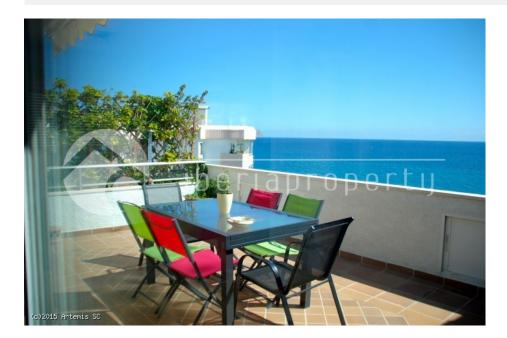

#### **DESCRIPTION**

This unique duplex penthouse is in one of the popular residential buildings in Altea. This beautiful three bedrooms penthouse has a private entrance to the beach of Altea and at walking distance to the quaint town of Altea. From the large terrace next to the living it has breathtaking and open sea views of 180 degrees. Both the living room and the master bedroom are next to the terrace and are very light because of the large and double glazed windows. It has three bedrooms with fitted wardrobes and two bathrooms. The half open kitchen with utility room is next to the living. This complex has a caretaker and an outdoor pool with landscaped garden as well as a heated indoor pool with a parking place in the garage. The ideal holiday apartment to spend time whole year long.

## **VIEWS**

- Panoramic views
- Sea views

**PARKING** 

**KITCHEN** 

Mountain views

Parking no Cars: 1

• Open kitchen

Equipped kitchen Granite countertop

## **GARDEN AND TERRACES**

- Open terrace
- Exterior lights
- Landscaped
- Fenced
- Lawn
- Stone walls
- Electric gate