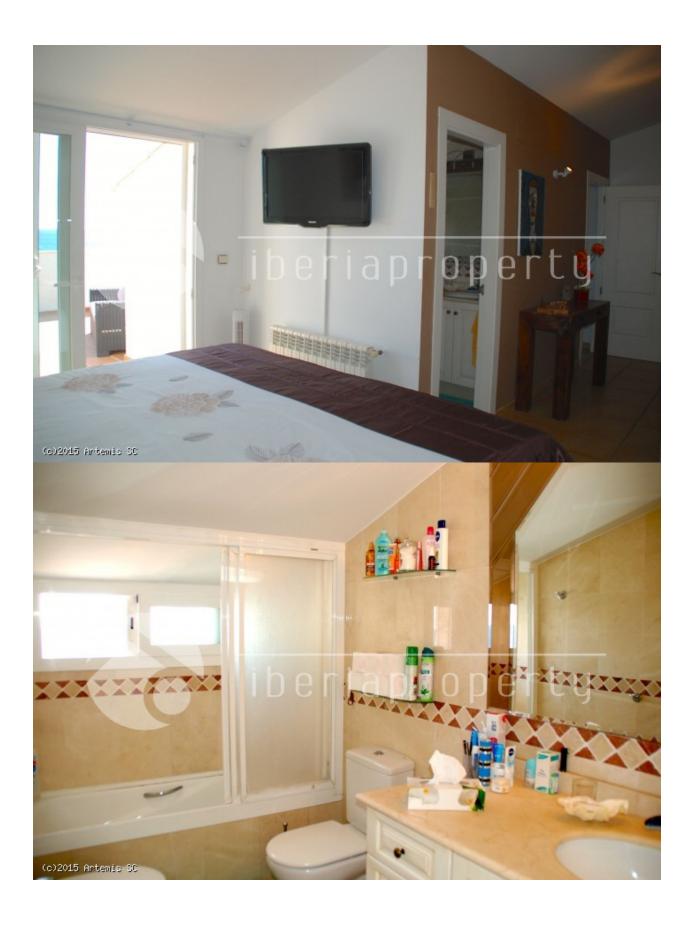

#### **DESCRIPTION**

This unique duplex penthouse is in one of the popular residential buildings in Altea. This beautiful three bedrooms penthouse has a private entrance to the beach of Altea and at walking distance to the quaint town of Altea. From the large terrace next to the living it has breathtaking and open sea views of 180 degrees. Both the living room and the master bedroom are next to the terrace and are very light because of the large and double glazed windows. It has three bedrooms with fitted wardrobes and two bathrooms. The half open kitchen with utility room is next to the living. This complex has a caretaker and an outdoor pool with landscaped garden as well as a heated indoor pool with a parking place in the garage. The ideal holiday apartment to spend time whole year long.

## **MAIN LIVING AREA**

**DISTANCE TO:** 

Town center : 1 Km

Beach: 50 m

Airport: 50 Km

· Bathroom en-suite