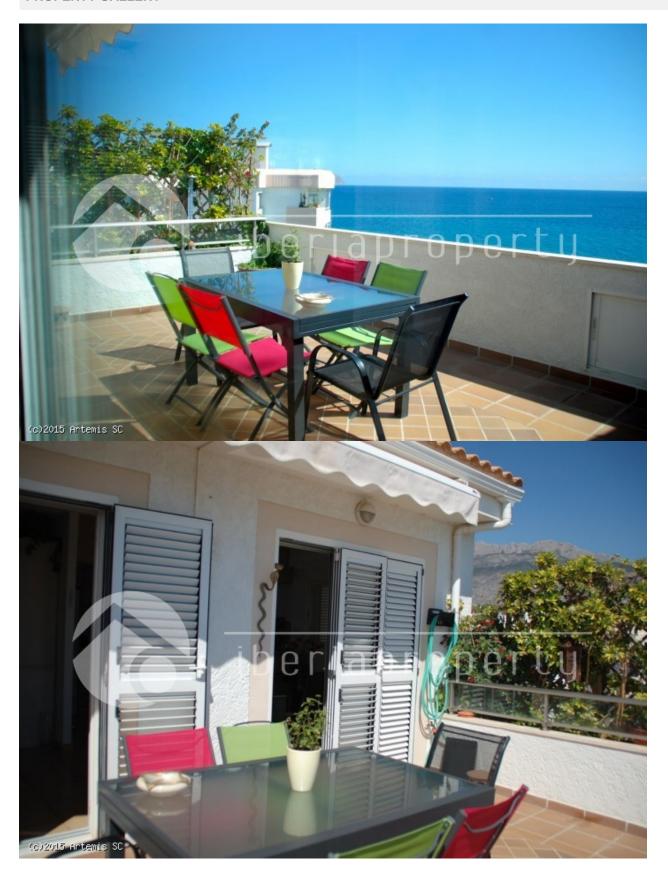

#### **DESCRIPTION**

This unique duplex penthouse is in one of the popular residential buildings in Altea. This beautiful three bedrooms penthouse has a private entrance to the beach of Altea and at walking distance to the quaint town of Altea. From the large terrace next to the living it has breathtaking and open sea views of 180 degrees. Both the living room and the master bedroom are next to the terrace and are very light because of the large and double glazed windows. It has three bedrooms with fitted wardrobes and two bathrooms. The half open kitchen with utility room is next to the living. This complex has a caretaker and an outdoor pool with landscaped garden as well as a heated indoor pool with a parking place in the garage. The ideal holiday apartment to spend time whole year long.

## **GARDEN AND TERRACES**

- Open terrace
- Exterior lights
- Landscaped
- Fenced
- Lawn
- Stone walls
- Electric gate