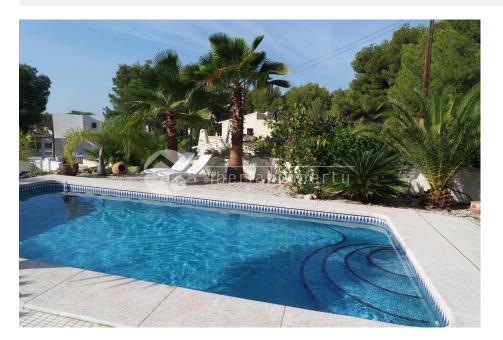

#### DESCRIPTION

In a green and residential area of Altea la Vella, this beautiful villa has been built on a flat plot with an optimal use of the space. The South facing orientation makes the salt water pool (heated) an attraction for the whole day with the naya from natural material and the covered terrace as a lounge area. The garden has been made low maintenance with a Mediterranean touch and is very private. On the ground floor is the entrance, guest toilet, large living room with dining corner and open plan kitchen and the master bedroom with bathroom en-suite and closets. On the first floor are two more big bedrooms which share a big bathroom with bathtub and which share a terrace, over the total width of the house, with sea views. From the drive way you easily enter the garage which has space for 2 big cars and has 2 extra storage rooms as well. The house has double glazed windows, airco, central heating and a fireplace cassette. The ideal villa to live in whole year long or as a holiday villa. Absolutely worth a visit!

#### **GARDEN AND TERRACES**

- Covered terrace
- Open terrace
- Exterior lights
- Automatic watering system
- Fruit trees
- Palm trees
- Landscaped
- Fenced
- Stone walls
- Electric gate
- Private garden