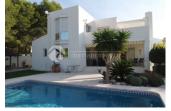

#### DESCRIPTION

In a green and residential area of Altea la Vella, this beautiful villa has been built on a flat plot with an optimal use of the space. The South facing orientation makes the salt water pool (heated) an attraction for the whole day with the naya from natural material and the covered terrace as a lounge area. The garden has been made low maintenance with a Mediterranean touch and is very private. On the ground floor is the entrance, guest toilet, large living room with dining corner and open plan kitchen and the master bedroom with bathroom en-suite and closets. On the first floor are two more big bedrooms which share a big bathroom with bathtub and which share a terrace, over the total width of the house, with sea views. From the drive way you easily enter the garage which has space for 2 big cars and has 2 extra storage rooms as well. The house has double glazed windows, airco, central heating and a fireplace cassette. The ideal villa to live in whole year long or as a holiday villa. Absolutely worth a visit!

#### **STYLE**

- Modern
- Contemporary