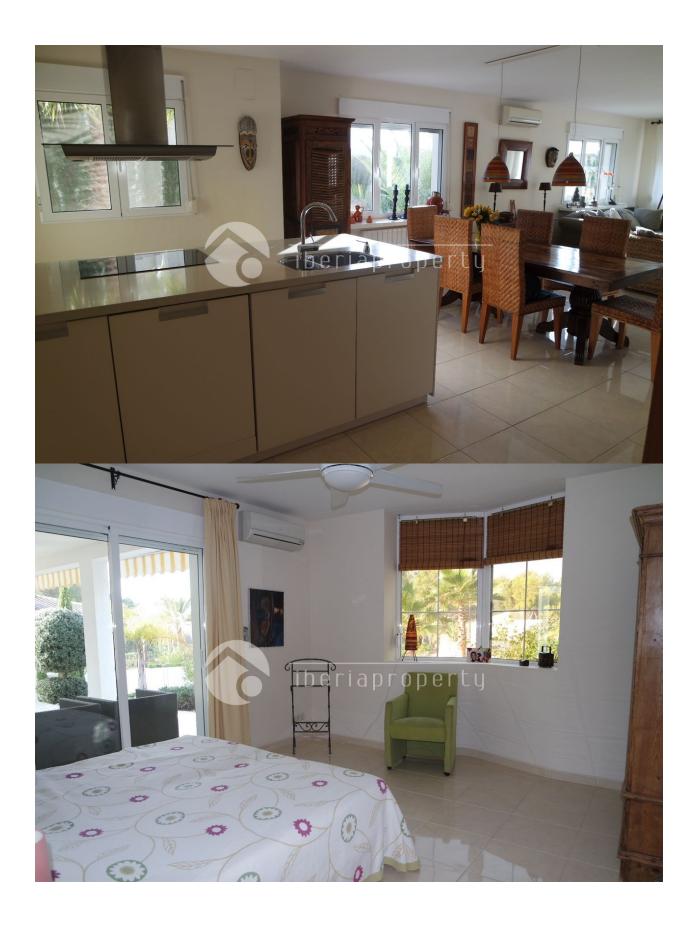

#### DESCRIPTION

In a green and residential area of Altea la Vella, this beautiful villa has been built on a flat plot with an optimal use of the space. The South facing orientation makes the salt water pool (heated) an attraction for the whole day with the naya from natural material and the covered terrace as a lounge area. The garden has been made low maintenance with a Mediterranean touch and is very private. On the ground floor is the entrance, guest toilet, large living room with dining corner and open plan kitchen and the master bedroom with bathroom en-suite and closets. On the first floor are two more big bedrooms which share a big bathroom with bathtub and which share a terrace, over the total width of the house, with sea views. From the drive way you easily enter the garage which has space for 2 big cars and has 2 extra storage rooms as well. The house has double glazed windows, airco, central heating and a fireplace cassette. The ideal villa to live in whole year long or as a holiday villa. Absolutely worth a visit!

### Parking no Cars: 4

**KITCHEN** 

- Open kitchen
- Equipped kitchen

# **MAIN LIVING AREA**

• Bathroom en-suite