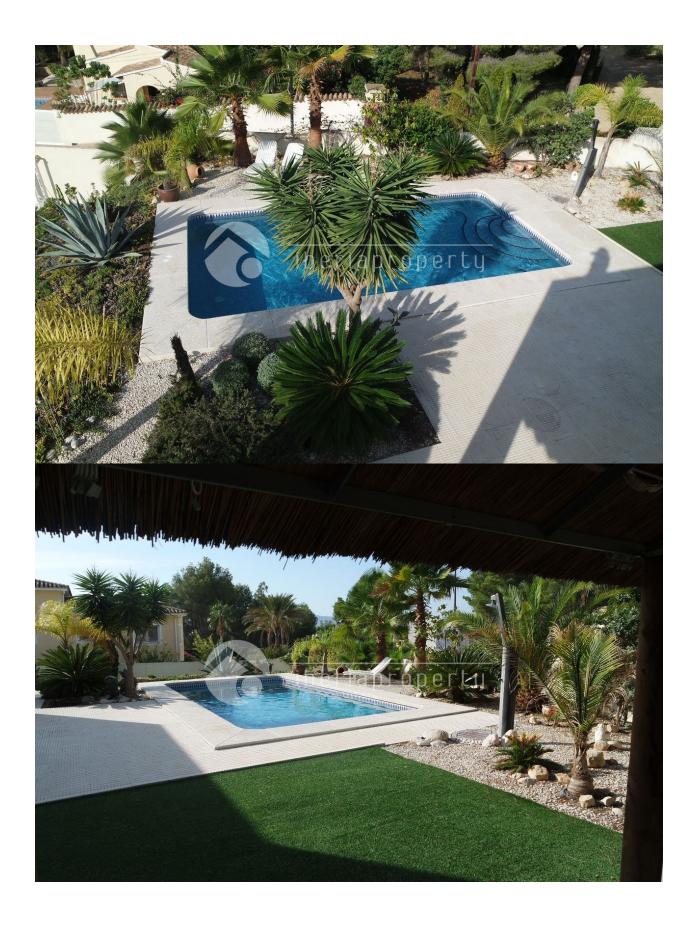

#### DESCRIPTION

In a green and residential area of Altea la Vella, this beautiful villa has been built on a flat plot with an optimal use of the space. The South facing orientation makes the salt water pool (heated) an attraction for the whole day with the naya from natural material and the covered terrace as a lounge area. The garden has been made low maintenance with a Mediterranean touch and is very private. On the ground floor is the entrance, guest toilet, large living room with dining corner and open plan kitchen and the master bedroom with bathroom en-suite and closets. On the first floor are two more big bedrooms which share a big bathroom with bathtub and which share a terrace, over the total width of the house, with sea views. From the drive way you easily enter the garage which has space for 2 big cars and has 2 extra storage rooms as well. The house has double glazed windows, airco, central heating and a fireplace cassette. The ideal villa to live in whole year long or as a holiday villa. Absolutely worth a visit!

#### **GARDEN AND TERRACES**

- Covered terrace
- Open terrace
- Exterior lights
- Automatic watering system
- Fruit trees
- Palm trees
- Landscaped
- Fenced
- Stone walls
- Electric gate
- Private garden