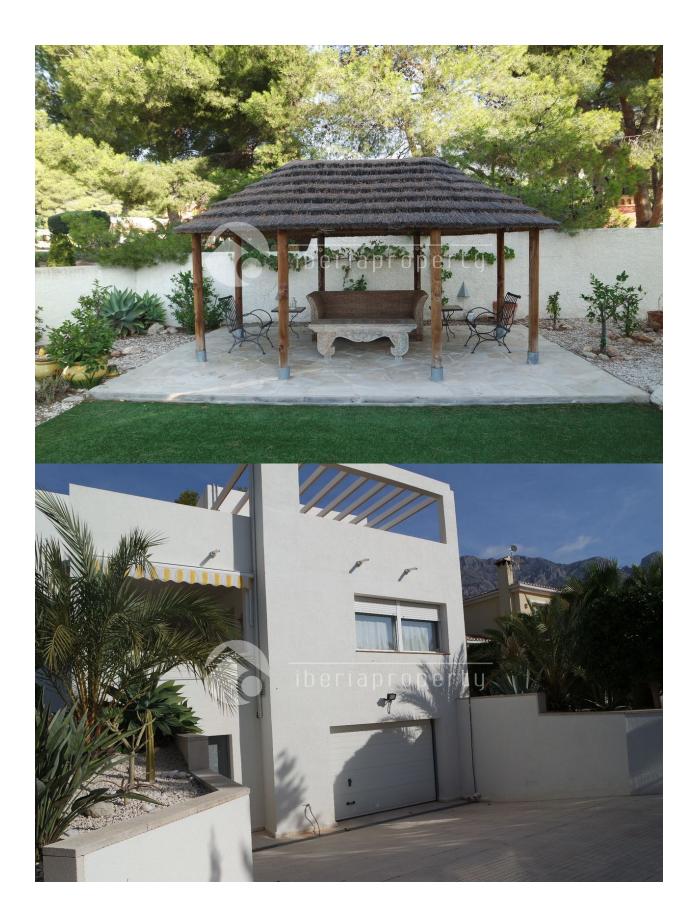

#### DESCRIPTION

In a green and residential area of Altea la Vella, this beautiful villa has been built on a flat plot with an optimal use of the space. The South facing orientation makes the salt water pool (heated) an attraction for the whole day with the naya from natural material and the covered terrace as a lounge area. The garden has been made low maintenance with a Mediterranean touch and is very private. On the ground floor is the entrance, guest toilet, large living room with dining corner and open plan kitchen and the master bedroom with bathroom en-suite and closets. On the first floor are two more big bedrooms which share a big bathroom with bathtub and which share a terrace, over the total width of the house, with sea views. From the drive way you easily enter the garage which has space for 2 big cars and has 2 extra storage rooms as well. The house has double glazed windows, airco, central heating and a fireplace cassette. The ideal villa to live in whole year long or as a holiday villa. Absolutely worth a visit!

#### **GARDEN AND TERRACES**

- Covered terrace
- Open terrace
- Exterior lights
- Automatic watering system
- Fruit trees
- Palm trees
- Landscaped
- Fenced
- Stone walls
- Electric gate
- Private garden