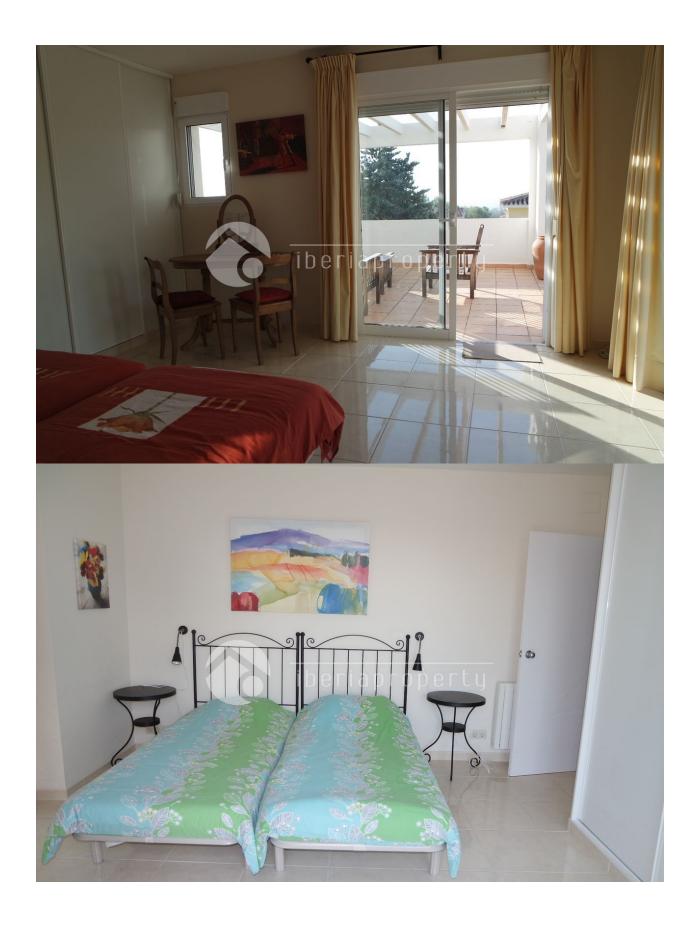

#### DESCRIPTION

In a green and residential area of Altea la Vella, this beautiful villa has been built on a flat plot with an optimal use of the space. The South facing orientation makes the salt water pool (heated) an attraction for the whole day with the naya from natural material and the covered terrace as a lounge area. The garden has been made low maintenance with a Mediterranean touch and is very private. On the ground floor is the entrance, guest toilet, large living room with dining corner and open plan kitchen and the master bedroom with bathroom en-suite and closets. On the first floor are two more big bedrooms which share a big bathroom with bathtub and which share a terrace, over the total width of the house, with sea views. From the drive way you easily enter the garage which has space for 2 big cars and has 2 extra storage rooms as well. The house has double glazed windows, airco, central heating and a fireplace cassette. The ideal villa to live in whole year long or as a holiday villa. Absolutely worth a visit!

#### **GARDEN AND TERRACES**

- Covered terrace
- Open terrace
- Exterior lights
- Automatic watering system
- Fruit trees
- Palm trees
- Landscaped
- Fenced
- Stone walls
- Electric gate
- Private garden