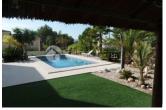

#### DESCRIPTION

In a green and residential area of Altea la Vella, this beautiful villa has been built on a flat plot with an optimal use of the space. The South facing orientation makes the salt water pool (heated) an attraction for the whole day with the naya from natural material and the covered terrace as a lounge area. The garden has been made low maintenance with a Mediterranean touch and is very private. On the ground floor is the entrance, guest toilet, large living room with dining corner and open plan kitchen and the master bedroom with bathroom en-suite and closets. On the first floor are two more big bedrooms which share a big bathroom with bathtub and which share a terrace, over the total width of the house, with sea views. From the drive way you easily enter the garage which has space for 2 big cars and has 2 extra storage rooms as well. The house has double glazed windows, airco, central heating and a fireplace cassette. The ideal villa to live in whole year long or as a holiday villa. Absolutely worth a visit!

#### **GARDEN AND TERRACES**

- Covered terrace
- Open terrace
- Exterior lights
- Automatic watering system
- Fruit trees
- Palm trees
- Landscaped
- Fenced
- Stone walls
- Electric gate
- Private garden