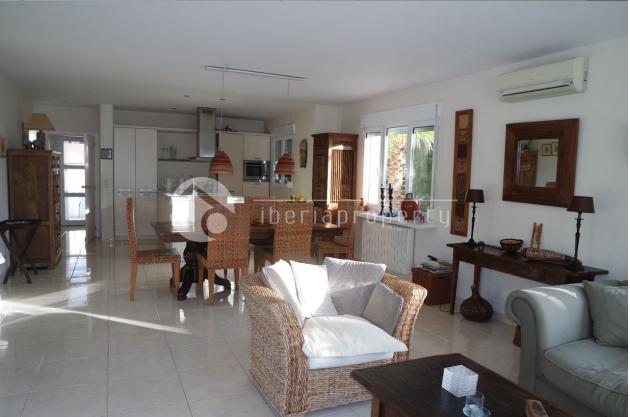

#### DESCRIPTION

In a green and residential area of Altea la Vella, this beautiful villa has been built on a flat plot with an optimal use of the space. The South facing orientation makes the salt water pool (heated) an attraction for the whole day with the naya from natural material and the covered terrace as a lounge area. The garden has been made low maintenance with a Mediterranean touch and is very private. On the ground floor is the entrance, guest toilet, large living room with dining corner and open plan kitchen and the master bedroom with bathroom en-suite and closets. On the first floor are two more big bedrooms which share a big bathroom with bathtub and which share a terrace, over the total width of the house, with sea views. From the drive way you easily enter the garage which has space for 2 big cars and has 2 extra storage rooms as well. The house has double glazed windows, airco, central heating and a fireplace cassette. The ideal villa to live in whole year long or as a holiday villa. Absolutely worth a visit!

### Parking no Cars: 4

**KITCHEN** 

- Open kitchen
- Equipped kitchen