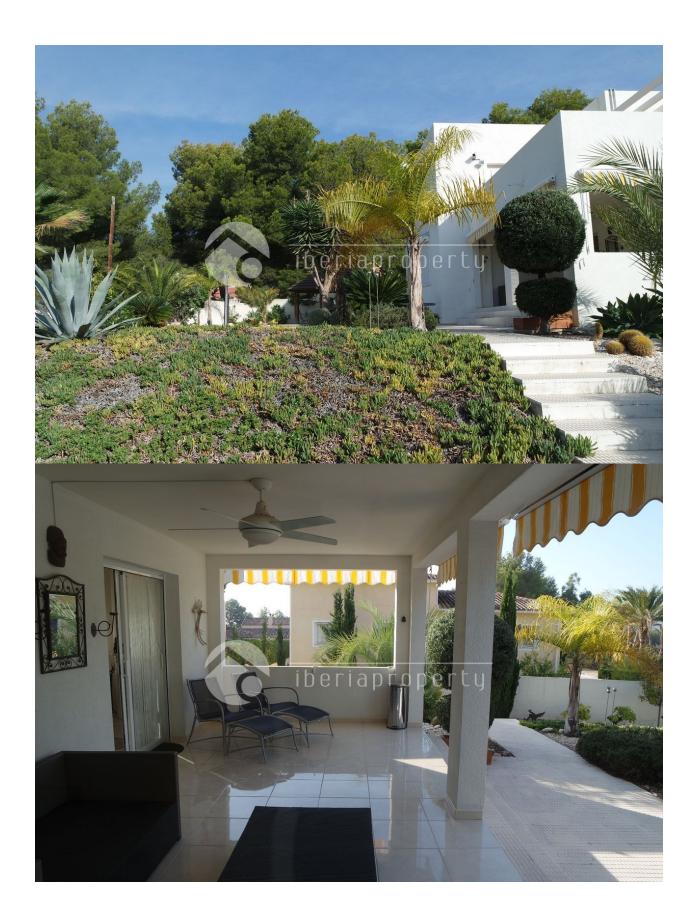

#### DESCRIPTION

In a green and residential area of Altea la Vella, this beautiful villa has been built on a flat plot with an optimal use of the space. The South facing orientation makes the salt water pool (heated) an attraction for the whole day with the naya from natural material and the covered terrace as a lounge area. The garden has been made low maintenance with a Mediterranean touch and is very private. On the ground floor is the entrance, guest toilet, large living room with dining corner and open plan kitchen and the master bedroom with bathroom en-suite and closets. On the first floor are two more big bedrooms which share a big bathroom with bathtub and which share a terrace, over the total width of the house, with sea views. From the drive way you easily enter the garage which has space for 2 big cars and has 2 extra storage rooms as well. The house has double glazed windows, airco, central heating and a fireplace cassette. The ideal villa to live in whole year long or as a holiday villa. Absolutely worth a visit!

#### **GARDEN AND TERRACES**

- Covered terrace
- Open terrace
- Exterior lights
- Automatic watering system
- Fruit trees
- Palm trees
- Landscaped
- Fenced
- Stone walls
- Electric gate
- Private garden