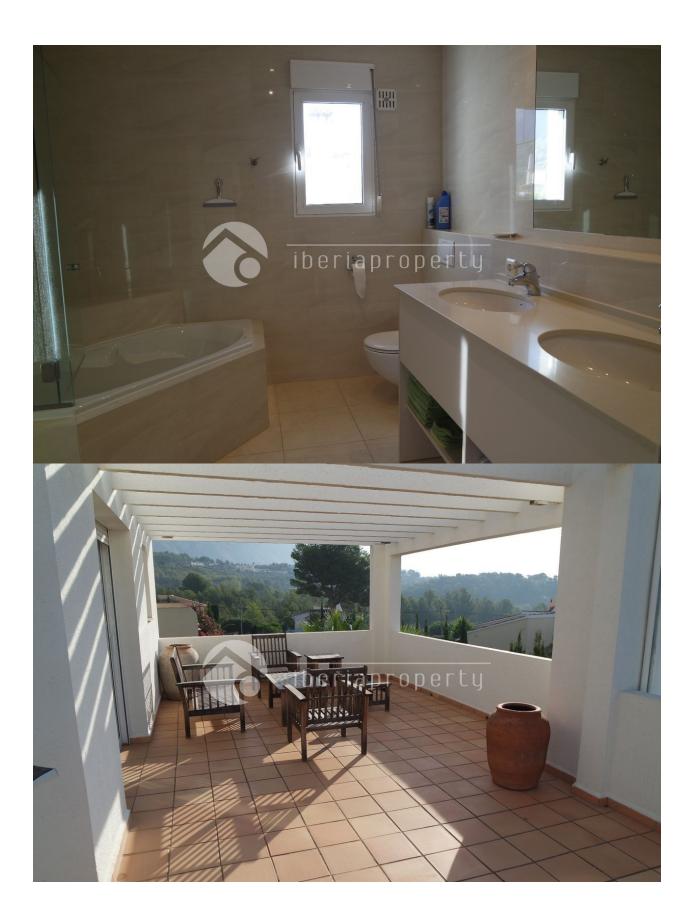

#### DESCRIPTION

In a green and residential area of Altea la Vella, this beautiful villa has been built on a flat plot with an optimal use of the space. The South facing orientation makes the salt water pool (heated) an attraction for the whole day with the naya from natural material and the covered terrace as a lounge area. The garden has been made low maintenance with a Mediterranean touch and is very private. On the ground floor is the entrance, guest toilet, large living room with dining corner and open plan kitchen and the master bedroom with bathroom en-suite and closets. On the first floor are two more big bedrooms which share a big bathroom with bathtub and which share a terrace, over the total width of the house, with sea views. From the drive way you easily enter the garage which has space for 2 big cars and has 2 extra storage rooms as well. The house has double glazed windows, airco, central heating and a fireplace cassette. The ideal villa to live in whole year long or as a holiday villa. Absolutely worth a visit!

#### **GARDEN AND TERRACES**

- Covered terrace
- Open terrace
- Exterior lights
- Automatic watering system
- Fruit trees
- Palm trees
- Landscaped
- Fenced
- Stone walls
- Electric gate
- Private garden

# **MAIN LIVING AREA**

• Bathroom en-suite