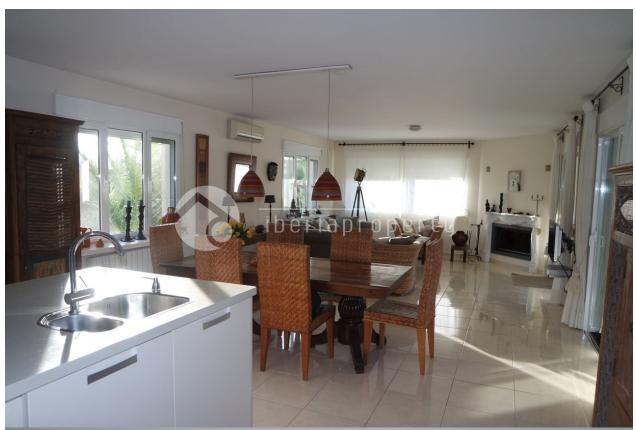

#### DESCRIPTION

In a green and residential area of Altea la Vella, this beautiful villa has been built on a flat plot with an optimal use of the space. The South facing orientation makes the salt water pool (heated) an attraction for the whole day with the naya from natural material and the covered terrace as a lounge area. The garden has been made low maintenance with a Mediterranean touch and is very private. On the ground floor is the entrance, guest toilet, large living room with dining corner and open plan kitchen and the master bedroom with bathroom en-suite and closets. On the first floor are two more big bedrooms which share a big bathroom with bathtub and which share a terrace, over the total width of the house, with sea views. From the drive way you easily enter the garage which has space for 2 big cars and has 2 extra storage rooms as well. The house has double glazed windows, airco, central heating and a fireplace cassette. The ideal villa to live in whole year long or as a holiday villa. Absolutely worth a visit!

### Parking no Cars: 4

**KITCHEN** 

- Open kitchen
- Equipped kitchen