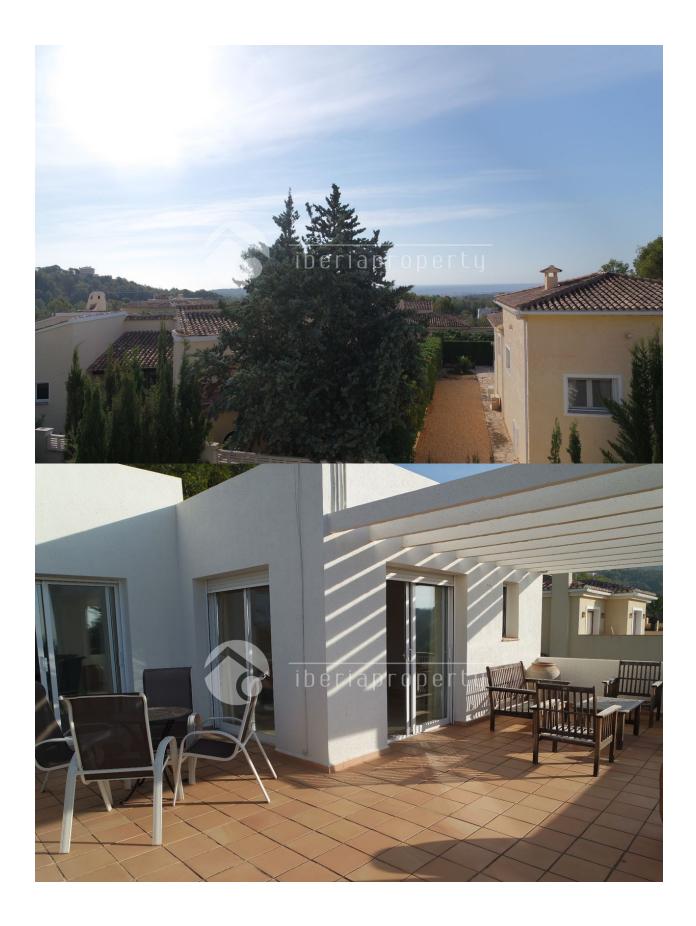

#### DESCRIPTION

In a green and residential area of Altea la Vella, this beautiful villa has been built on a flat plot with an optimal use of the space. The South facing orientation makes the salt water pool (heated) an attraction for the whole day with the naya from natural material and the covered terrace as a lounge area. The garden has been made low maintenance with a Mediterranean touch and is very private. On the ground floor is the entrance, guest toilet, large living room with dining corner and open plan kitchen and the master bedroom with bathroom en-suite and closets. On the first floor are two more big bedrooms which share a big bathroom with bathtub and which share a terrace, over the total width of the house, with sea views. From the drive way you easily enter the garage which has space for 2 big cars and has 2 extra storage rooms as well. The house has double glazed windows, airco, central heating and a fireplace cassette. The ideal villa to live in whole year long or as a holiday villa. Absolutely worth a visit!

#### **VIEWS**

Mountain views

#### **GARDEN AND TERRACES**

- Covered terrace
- Open terrace
- Exterior lights
- Automatic watering system
- Fruit trees
- Palm trees
- Landscaped
- Fenced
- Stone walls
- Electric gate
- Private garden