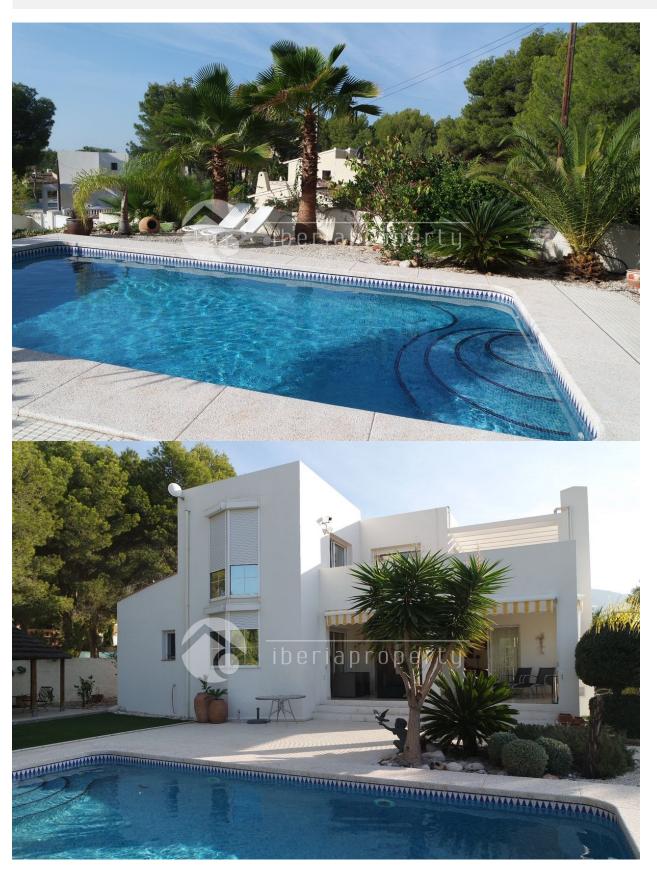

#### DESCRIPTION

In a green and residential area of Altea la Vella, this beautiful villa has been built on a flat plot with an optimal use of the space. The South facing orientation makes the salt water pool (heated) an attraction for the whole day with the naya from natural material and the covered terrace as a lounge area. The garden has been made low maintenance with a Mediterranean touch and is very private. On the ground floor is the entrance, guest toilet, large living room with dining corner and open plan kitchen and the master bedroom with bathroom en-suite and closets. On the first floor are two more big bedrooms which share a big bathroom with bathtub and which share a terrace, over the total width of the house, with sea views. From the drive way you easily enter the garage which has space for 2 big cars and has 2 extra storage rooms as well. The house has double glazed windows, airco, central heating and a fireplace cassette. The ideal villa to live in whole year long or as a holiday villa. Absolutely worth a visit!

#### **GARDEN AND TERRACES**

- Covered terrace
- Open terrace
- Exterior lights
- Automatic watering system
- Fruit trees
- Palm trees
- Landscaped
- Fenced
- Stone walls
- Electric gate
- Private garden