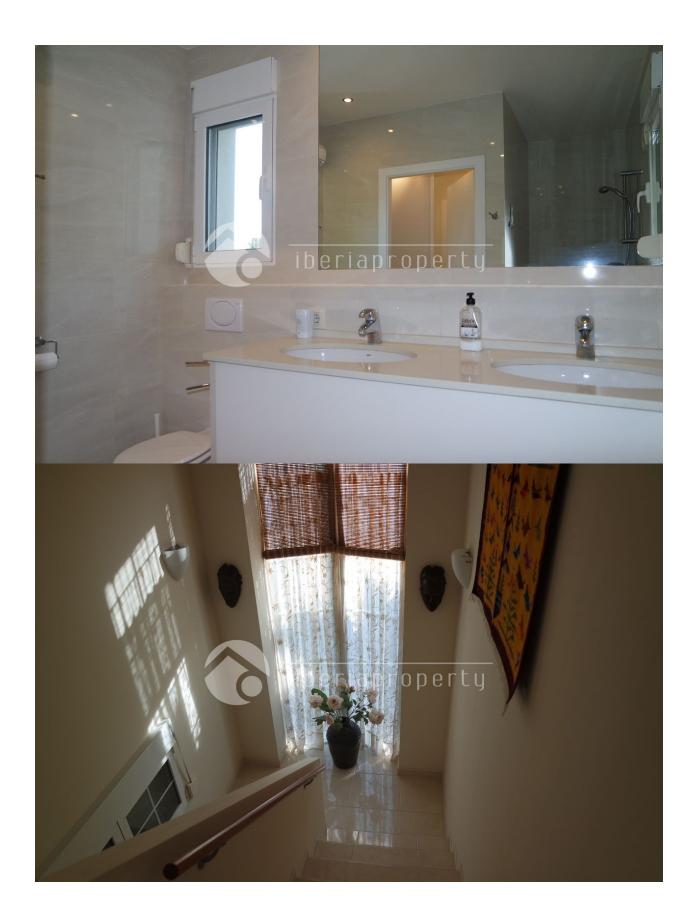

#### DESCRIPTION

In a green and residential area of Altea la Vella, this beautiful villa has been built on a flat plot with an optimal use of the space. The South facing orientation makes the salt water pool (heated) an attraction for the whole day with the naya from natural material and the covered terrace as a lounge area. The garden has been made low maintenance with a Mediterranean touch and is very private. On the ground floor is the entrance, guest toilet, large living room with dining corner and open plan kitchen and the master bedroom with bathroom en-suite and closets. On the first floor are two more big bedrooms which share a big bathroom with bathtub and which share a terrace, over the total width of the house, with sea views. From the drive way you easily enter the garage which has space for 2 big cars and has 2 extra storage rooms as well. The house has double glazed windows, airco, central heating and a fireplace cassette. The ideal villa to live in whole year long or as a holiday villa. Absolutely worth a visit!

# **MAIN LIVING AREA**

• Bathroom en-suite