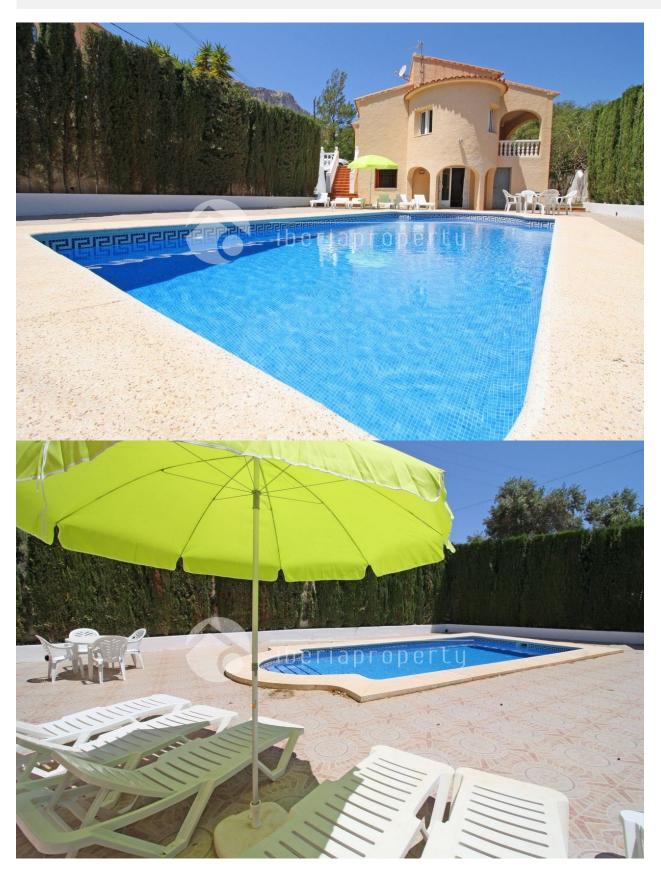

### DESCRIPTION

A great holiday home or rental investment. The property is currently owned by an investor locally, who returns a very healthy income annually from the villa. With open mountain views and in a quiet residencial área the well maintained property in its elevated position has a very private garden área, with tall mature cypress trees to the rear and side. Maryvilla has an access from the Puerto Blanco sports harbour on the Calpe town side, and a direct access from the N332 on the Altea side. The roads wind steeply up through the urbanization to arrive at the lookout point on the top of the Morro de Toix, which is a favourite spot for climbing and para-gliding and the whole urbanization comprises of property with some of the finest Mediterranean views.

#### **ENERGETIC CERTIFIED**

| STYLE         | VIEWS          | DISTANCE TO:       | ORIENTATION |
|---------------|----------------|--------------------|-------------|
| Mediterranean | Mountain views | Beach : 1 Km       | South east  |
|               |                | Airport: 70 Km     |             |
|               |                | Town center : 2 Km |             |
| FURNITURE     | PARKING        | FLOARING           | KITCHEN     |