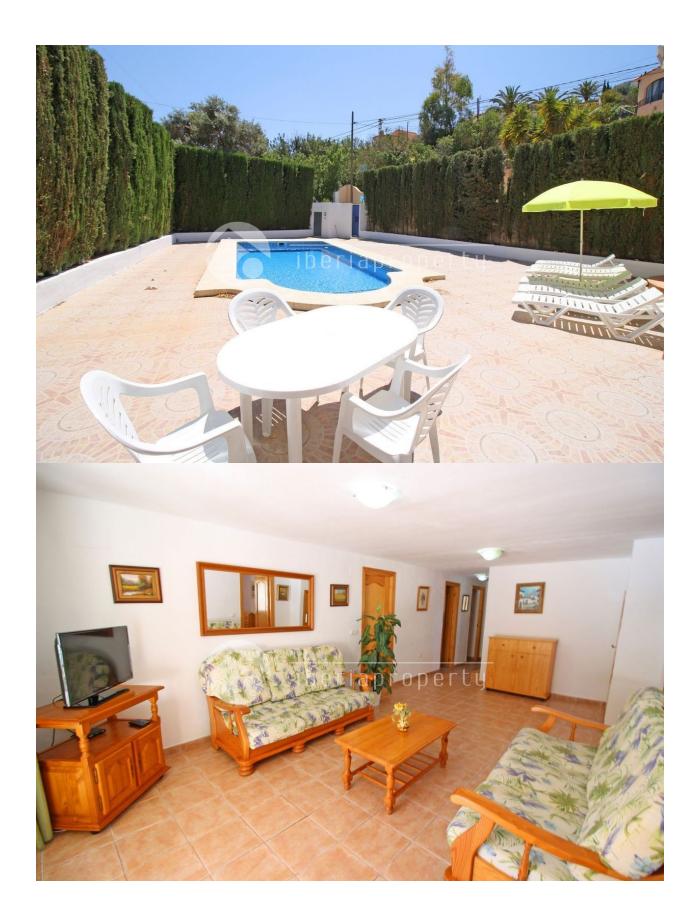

# **GARDEN AND TERRACES**

Not furnished

- Covered terrace
- Open terraceExterior lights
- Automatic watering system
- Landscaped
- Stone walls
- Private garden