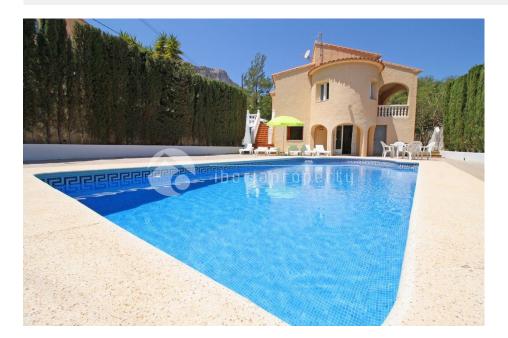

### DESCRIPTION

A great holiday home or rental investment. The property is currently owned by an investor locally, who returns a very healthy income annually from the villa. With open mountain views and in a quiet residencial área the well maintained property in its elevated position has a very private garden área, with tall mature cypress trees to the rear and side. Maryvilla has an access from the Puerto Blanco sports harbour on the Calpe town side, and a direct access from the N332 on the Altea side. The roads wind steeply up through the urbanization to arrive at the lookout point on the top of the Morro de Toix, which is a favourite spot for climbing and para-gliding and the whole urbanization comprises of property with some of the finest Mediterranean views.

#### **ENERGETIC CERTIFIED**

| STYLE         | VIEWS          | DISTANCE TO:       | ORIENTATION |
|---------------|----------------|--------------------|-------------|
| Mediterranean | Mountain views | Beach : 1 Km       | South east  |
|               |                | Airport: 70 Km     |             |
|               |                | Town center : 2 Km |             |
| FURNITURE     | PARKING        | FLOARING           | KITCHEN     |

# **GARDEN AND TERRACES**

Not furnished

- Covered terrace
- Open terraceExterior lights
- Automatic watering system
- Landscaped
- Stone walls
- Private garden